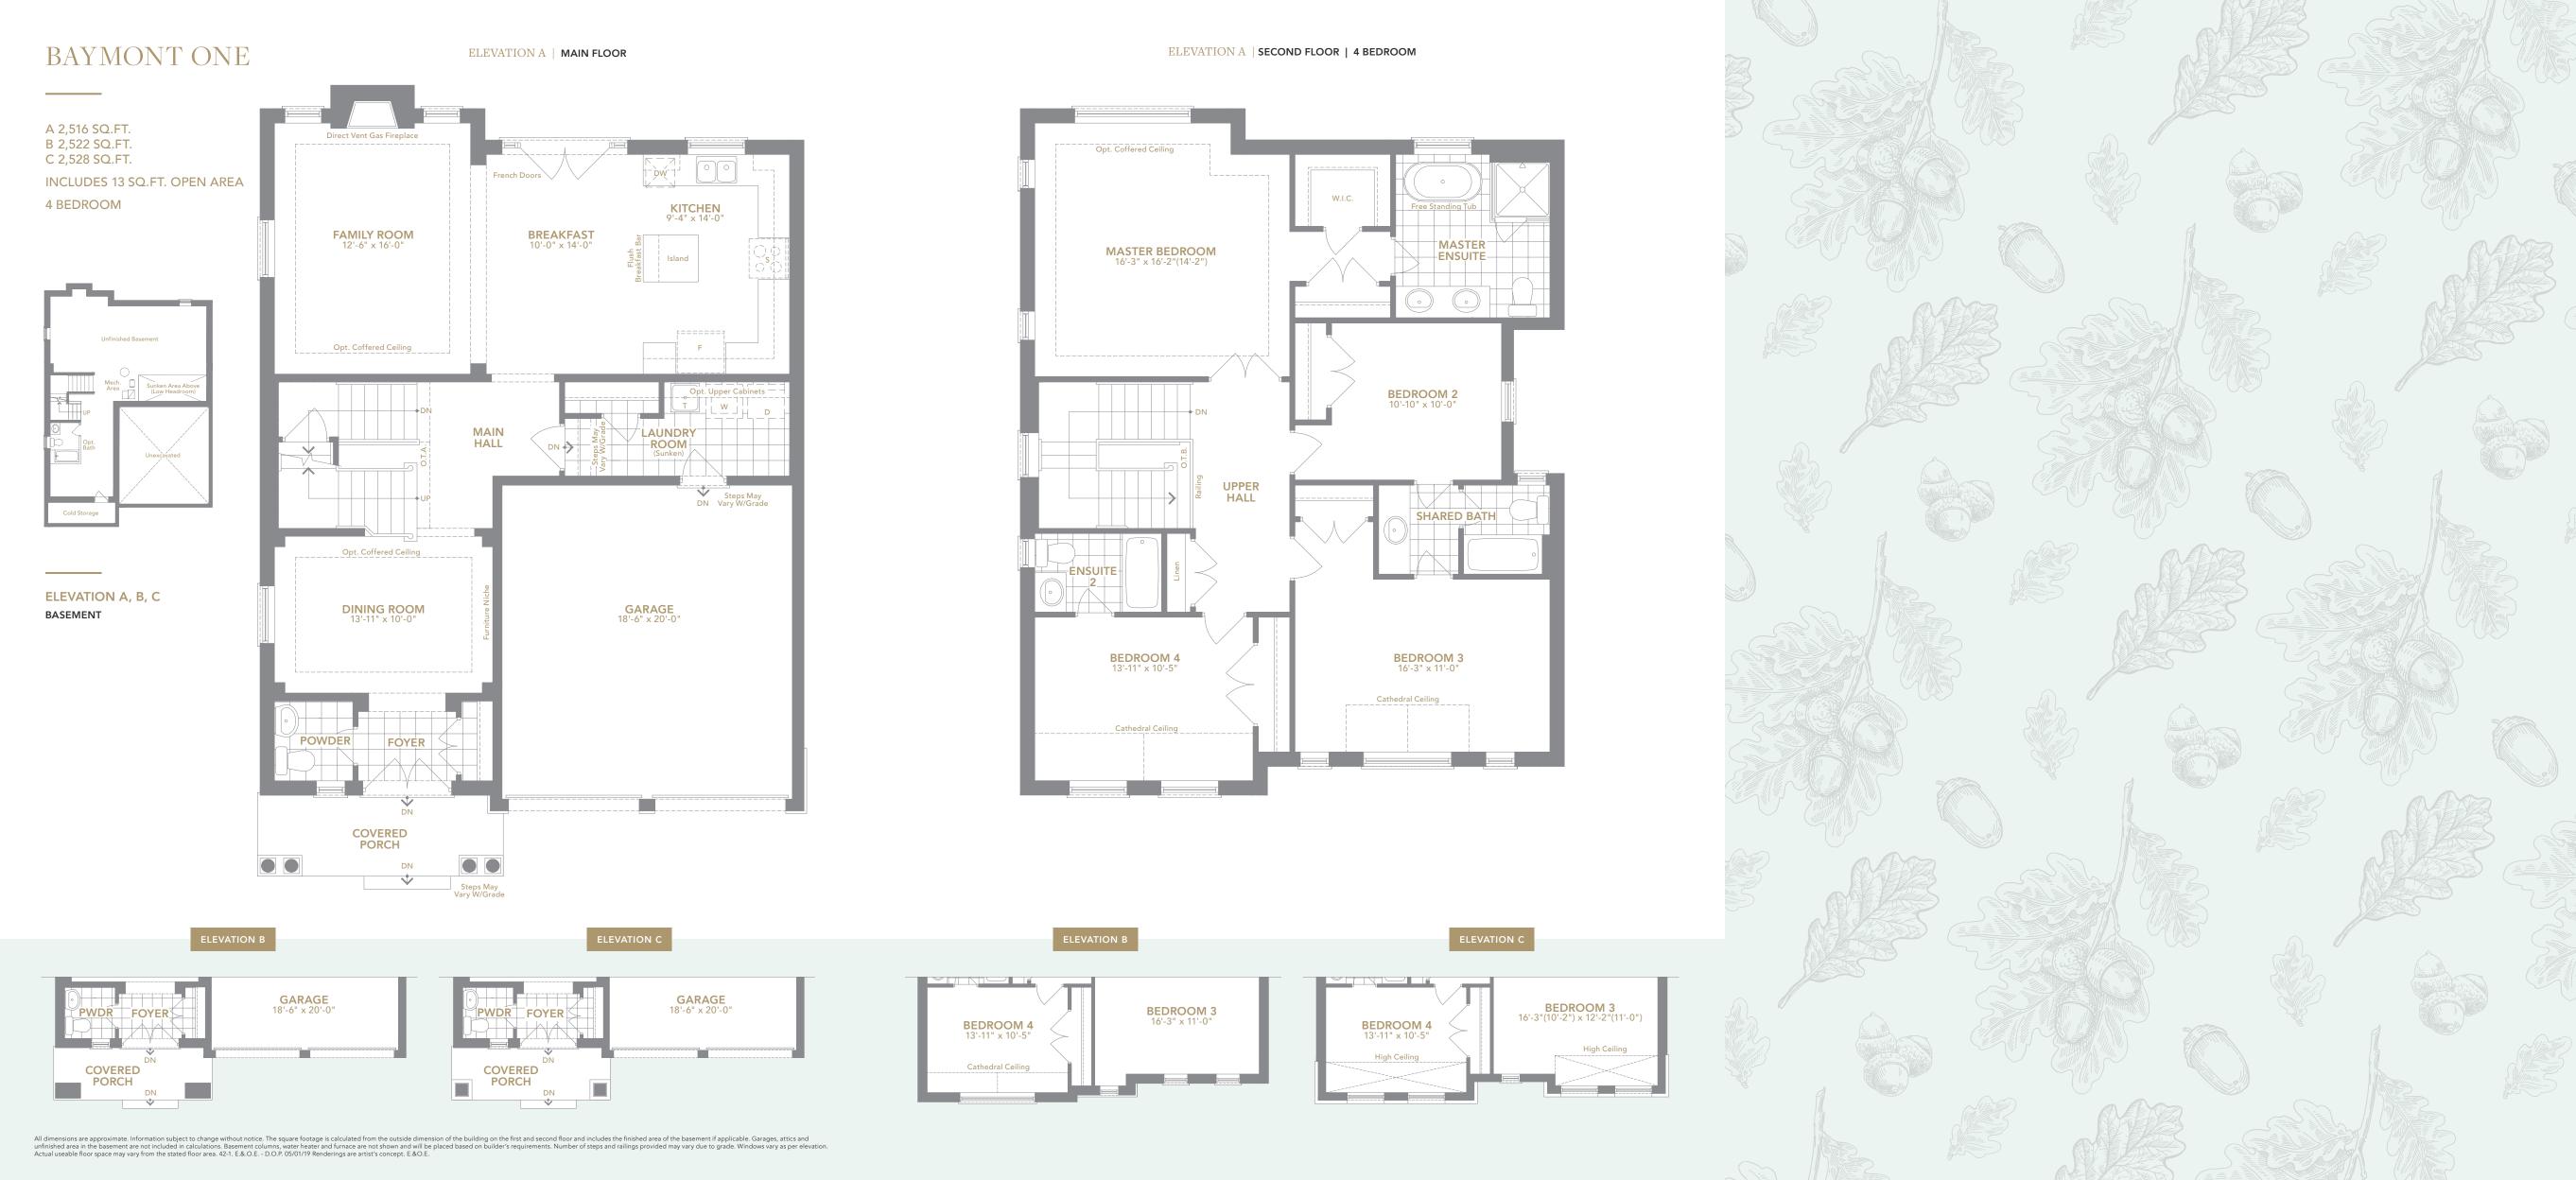

BAYMONT ONE | A 2,516 SQ.FT. B 2,522 SQ.FT. C 2,528 SQ.FT.

INCLUDES 13 SQ.FT. OPEN AREA 4 BEDROOM

#### 41' FIDELITY SERIES

BAYMONT ONE | A 2,516 SQ.FT. B 2,522 SQ.FT. C 2,528 SQ.FT.

INCLUDES 13 SQ.FT. OPEN AREA
4 BEDROOM

BAYMONT TWO | A/B 2,706 SQ.FT. C 2,723 SQ.FT.