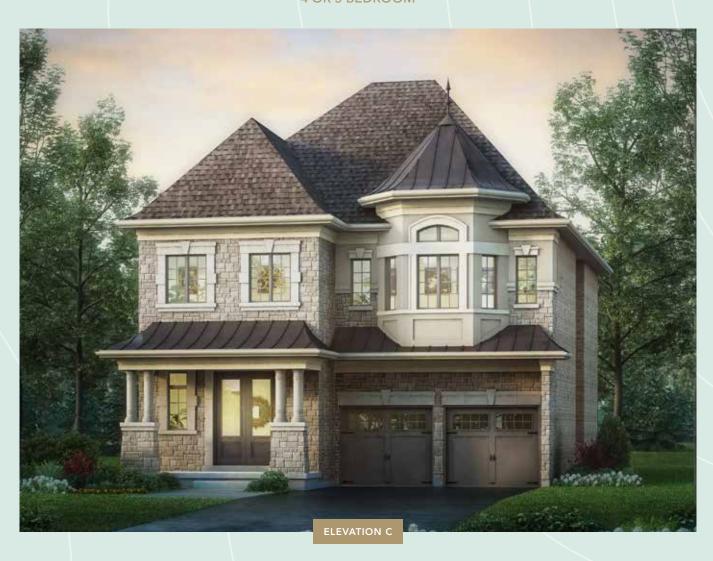

#### 41' FIDELITY SERIES

BAYMONT FIVE | A 3,280 SQ.FT. B 3,270 SQ.FT. C 3,273 SQ.FT.

INCLUDES 79 SQ.FT. BASEMENT AREA | 26 SQ.FT. OPEN AREA 4 OR 5 BEDROOM

ELEVATION A, B, C **BASEMENT** 