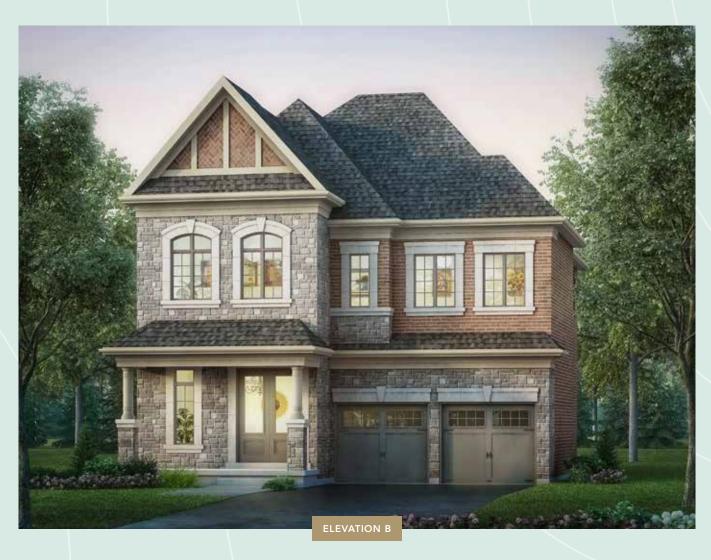

#### 41' FIDELITY SERIES

BAYMONT ONE | A 2,516 SQ.FT. B 2,522 SQ.FT. C 2,528 SQ.FT.

INCLUDES 13 SQ.FT. OPEN AREA
4 BEDROOM

BAYMONT TWO | A/B 2,706 SQ.FT. C 2,723 SQ.FT.

#### 41' FIDELITY SERIES

BAYMONT THREE | A 2,959 SQ.FT. B 2,985 SQ.FT. C 2,984 SQ.FT.

INCLUDES 94 SQ.FT. BASEMENT AREA | 22 SQ.FT. OPEN AREA 4 BEDROOM

BAYMONT FOUR | A 3,135 SQ.FT. B 3,143 SQ.FT. C 3,161 SQ.FT.

#### 41' FIDELITY SERIES

BAYMONT FIVE | A 3,280 SQ.FT. B 3,270 SQ.FT. C 3,273 SQ.FT.

INCLUDES 79 SQ.FT. BASEMENT AREA | 26 SQ.FT. OPEN AREA 4 OR 5 BEDROOM

ELEVATION A, B, C **BASEMENT** 