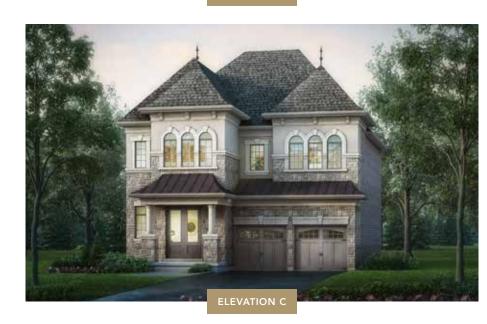

#### 41' FIDELITY SERIES

BAYMONT TWO | A/B 2,706 SQ.FT. C 2,723 SQ.FT.

BAYMONT THREE | A 2,959 SQ.FT. B 2,985 SQ.FT. C 2,984 SQ.FT.

INCLUDES 94 SQ.FT. BASEMENT AREA | 22 SQ.FT. OPEN AREA
4 BEDROOM

#### 41' FIDELITY SERIES

BAYMONT THREE | A 2,959 SQ.FT. B 2,985 SQ.FT. C 2,984 SQ.FT.

INCLUDES 94 SQ.FT. BASEMENT AREA | 22 SQ.FT. OPEN AREA 4 BEDROOM

BAYMONT FOUR | A 3,135 SQ.FT. B 3,143 SQ.FT. C 3,161 SQ.FT.