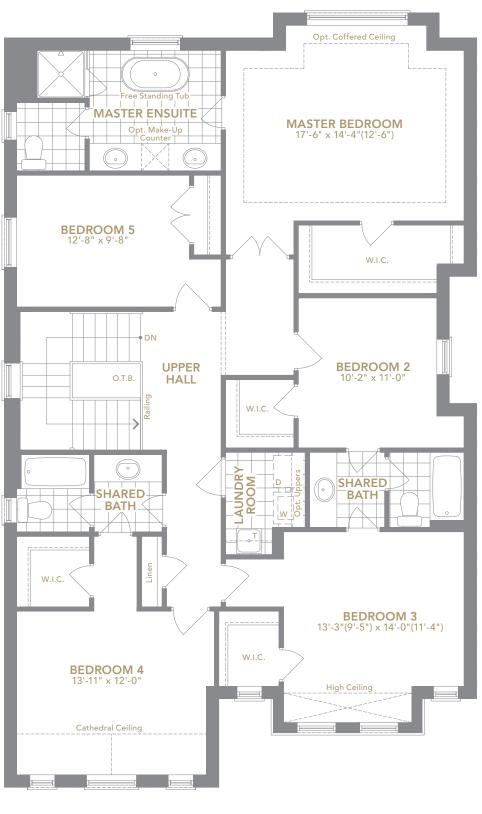

#### 41' FIDELITY SERIES

BAYMONT THREE | A 2,959 SQ.FT. B 2,985 SQ.FT. C 2,984 SQ.FT.

INCLUDES 94 SQ.FT. BASEMENT AREA | 22 SQ.FT. OPEN AREA 4 BEDROOM

BAYMONT FOUR | A 3,135 SQ.FT. B 3,143 SQ.FT. C 3,161 SQ.FT.

INCLUDES 100 SQ.FT. BASEMENT AREA | 31 SQ.FT. OPEN AREA
4 BEDROOM

#### 41' FIDELITY SERIES

BAYMONT FOUR | A 3,135 SQ.FT. B 3,143 SQ.FT. C 3,161 SQ.FT.

INCLUDES 100 SQ.FT. BASEMENT AREA | 31 SQ.FT. OPEN AREA 4 BEDROOM

BAYMONT FIVE | A 3,280 SQ.FT. B 3,270 SQ.FT. C 3,273 SQ.FT.