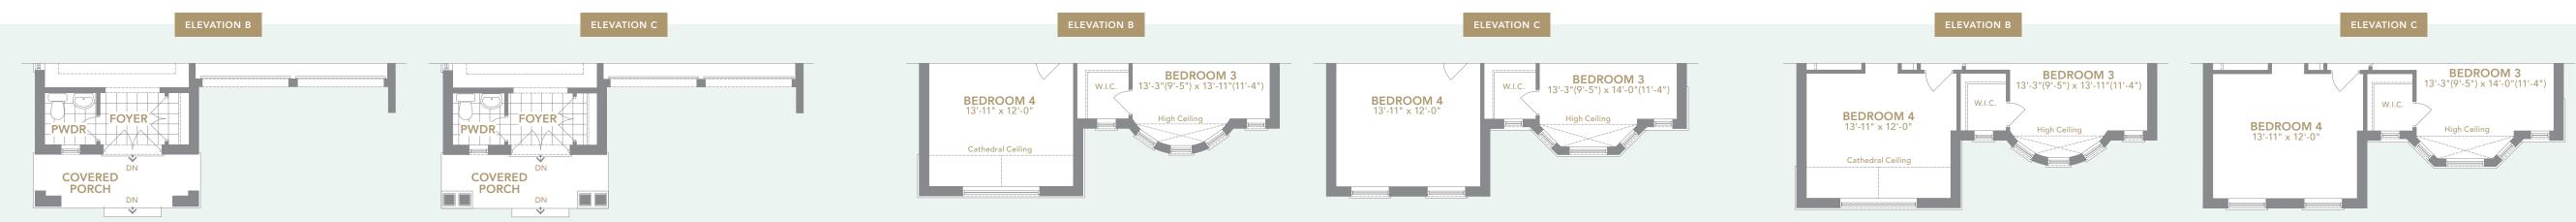

#### 41' FIDELITY SERIES

BAYMONT THREE | A 2,959 SQ.FT. B 2,985 SQ.FT. C 2,984 SQ.FT.

INCLUDES 94 SQ.FT. BASEMENT AREA | 22 SQ.FT. OPEN AREA 4 BEDROOM

BAYMONT FOUR | A 3,135 SQ.FT. B 3,143 SQ.FT. C 3,161 SQ.FT.

INCLUDES 100 SQ.FT. BASEMENT AREA | 31 SQ.FT. OPEN AREA
4 BEDROOM

#### 41' FIDELITY SERIES

BAYMONT FOUR | A 3,135 SQ.FT. B 3,143 SQ.FT. C 3,161 SQ.FT.

INCLUDES 100 SQ.FT. BASEMENT AREA | 31 SQ.FT. OPEN AREA 4 BEDROOM

BAYMONT FIVE | A 3,280 SQ.FT. B 3,270 SQ.FT. C 3,273 SQ.FT.