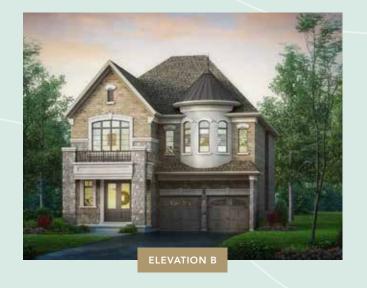

#### 41' FIDELITY SERIES

BAYMONT FOUR | A 3,135 SQ.FT. B 3,143 SQ.FT. C 3,161 SQ.FT.

INCLUDES 100 SQ.FT. BASEMENT AREA | 31 SQ.FT. OPEN AREA 4 BEDROOM

BAYMONT FIVE | A 3,280 SQ.FT. B 3,270 SQ.FT. C 3,273 SQ.FT.

INCLUDES 79 SQ.FT. BASEMENT AREA | 26 SQ.FT. OPEN AREA 4 OR 5 BEDROOM

#### 41' FIDELITY SERIES

BAYMONT FIVE | A 3,280 SQ.FT. B 3,270 SQ.FT. C 3,273 SQ.FT.

INCLUDES 79 SQ.FT. BASEMENT AREA | 26 SQ.FT. OPEN AREA 4 OR 5 BEDROOM

ELEVATION A, B, C **BASEMENT** 