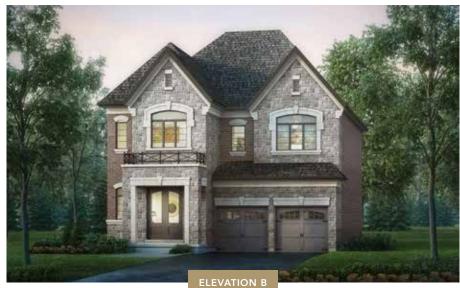

#### 41' FIDELITY SERIES

BAYMONT ONE | A 2,516 SQ.FT. B 2,522 SQ.FT. C 2,528 SQ.FT.

INCLUDES 13 SQ.FT. OPEN AREA
4 BEDROOM

BAYMONT TWO | A/B 2,706 SQ.FT. C 2,723 SQ.FT.