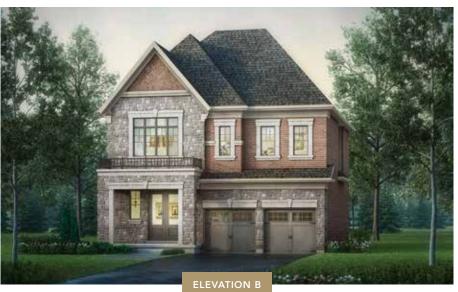

BAYMONT ONE | A 2,516 SQ.FT. B 2,522 SQ.FT. C 2,528 SQ.FT.

INCLUDES 13 SQ.FT. OPEN AREA 4 BEDROOM

#### 41' FIDELITY SERIES

BAYMONT ONE | A 2,516 SQ.FT. B 2,522 SQ.FT. C 2,528 SQ.FT.

INCLUDES 13 SQ.FT. OPEN AREA
4 BEDROOM

BAYMONT TWO | A/B 2,706 SQ.FT. C 2,723 SQ.FT.