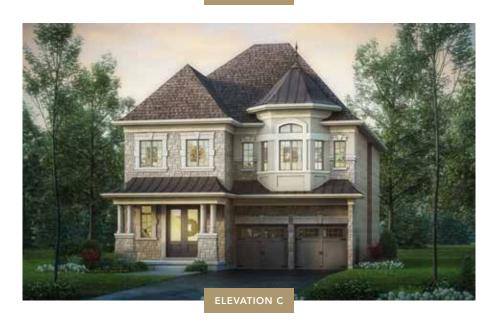

#### 41' FIDELITY SERIES

BAYMONT FOUR | A 3,135 SQ.FT. B 3,143 SQ.FT. C 3,161 SQ.FT.

INCLUDES 100 SQ.FT. BASEMENT AREA | 31 SQ.FT. OPEN AREA 4 BEDROOM

BAYMONT FIVE | A 3,280 SQ.FT. B 3,270 SQ.FT. C 3,273 SQ.FT.

INCLUDES 79 SQ.FT. BASEMENT AREA | 26 SQ.FT. OPEN AREA 4 OR 5 BEDROOM