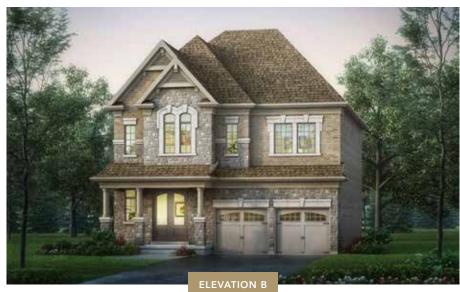

BAYMONT ONE | A 2,516 SQ.FT. B 2,522 SQ.FT. C 2,528 SQ.FT.

INCLUDES 13 SQ.FT. OPEN AREA 4 BEDROOM

#### 41' FIDELITY SERIES

BAYMONT ONE | A 2,516 SQ.FT. B 2,522 SQ.FT. C 2,528 SQ.FT.

INCLUDES 13 SQ.FT. OPEN AREA
4 BEDROOM

BAYMONT TWO | A/B 2,706 SQ.FT. C 2,723 SQ.FT.