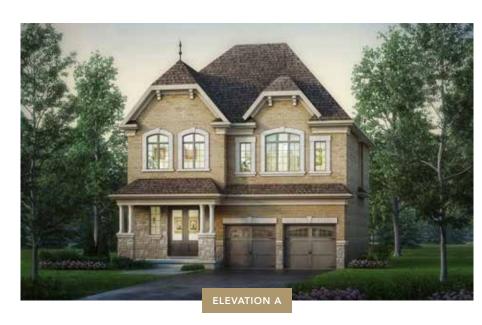

BAYMONT ONE | A 2,516 SQ.FT. B 2,522 SQ.FT. C 2,528 SQ.FT.

INCLUDES 13 SQ.FT. OPEN AREA 4 BEDROOM

#### 41' FIDELITY SERIES

BAYMONT ONE | A 2,516 SQ.FT. B 2,522 SQ.FT. C 2,528 SQ.FT.

INCLUDES 13 SQ.FT. OPEN AREA
4 BEDROOM

BAYMONT TWO | A/B 2,706 SQ.FT. C 2,723 SQ.FT.