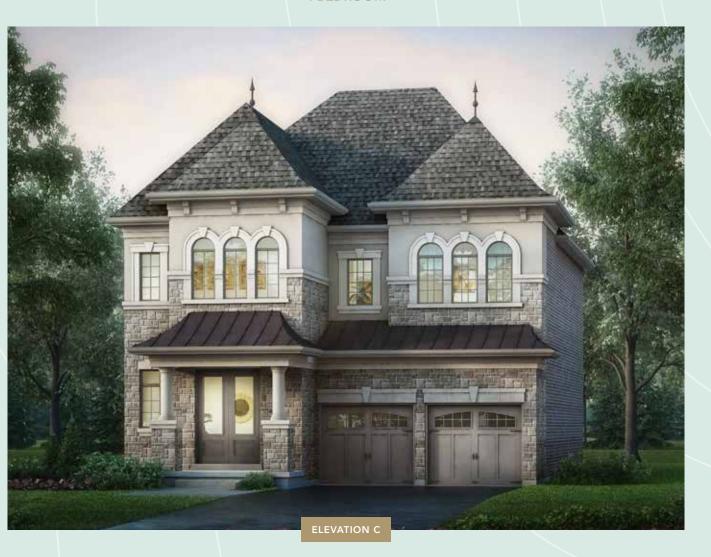

#### 41' FIDELITY SERIES

BAYMONT THREE | A 2,959 SQ.FT. B 2,985 SQ.FT. C 2,984 SQ.FT.

INCLUDES 94 SQ.FT. BASEMENT AREA | 22 SQ.FT. OPEN AREA 4 BEDROOM

BAYMONT FOUR | A 3,135 SQ.FT. B 3,143 SQ.FT. C 3,161 SQ.FT.

#### 41' FIDELITY SERIES

BAYMONT FOUR | A 3,135 SQ.FT. B 3,143 SQ.FT. C 3,161 SQ.FT.

INCLUDES 100 SQ.FT. BASEMENT AREA | 31 SQ.FT. OPEN AREA 4 BEDROOM

BAYMONT FIVE | A 3,280 SQ.FT. B 3,270 SQ.FT. C 3,273 SQ.FT.