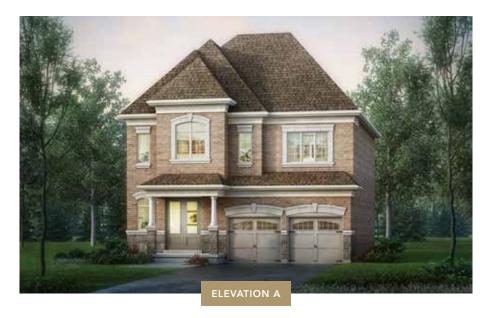

BAYMONT ONE | A 2,516 SQ.FT. B 2,522 SQ.FT. C 2,528 SQ.FT.

INCLUDES 13 SQ.FT. OPEN AREA 4 BEDROOM

#### 41' FIDELITY SERIES

BAYMONT ONE | A 2,516 SQ.FT. B 2,522 SQ.FT. C 2,528 SQ.FT.

INCLUDES 13 SQ.FT. OPEN AREA
4 BEDROOM

BAYMONT TWO | A/B 2,706 SQ.FT. C 2,723 SQ.FT.