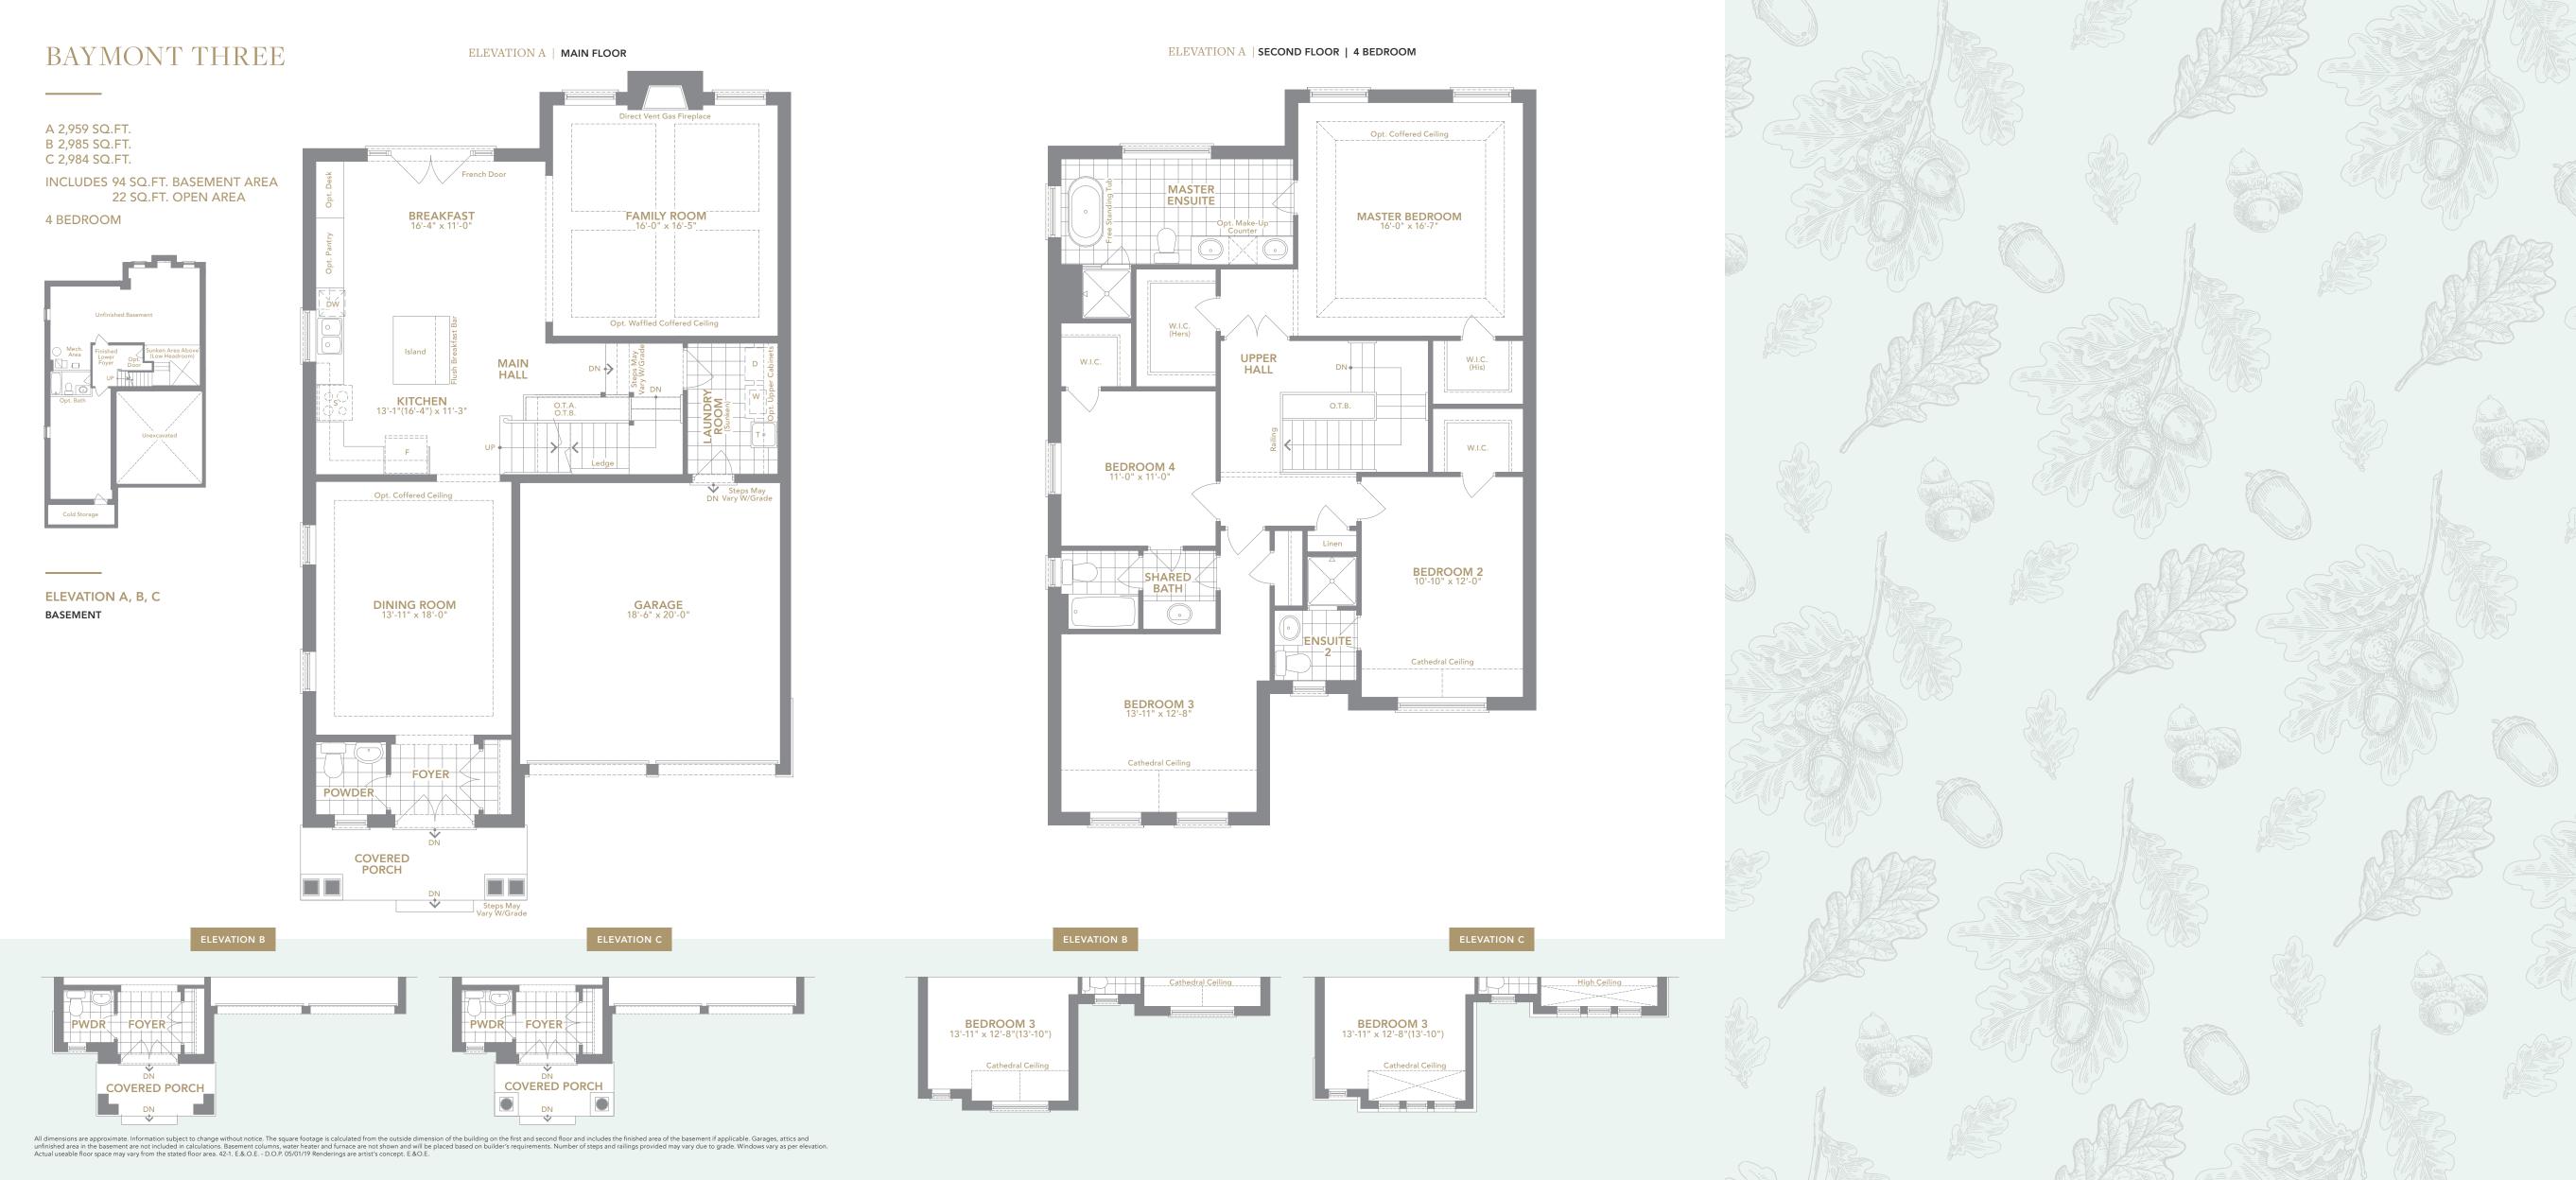

#### 41' FIDELITY SERIES

BAYMONT THREE | A 2,959 SQ.FT. B 2,985 SQ.FT. C 2,984 SQ.FT.

INCLUDES 94 SQ.FT. BASEMENT AREA | 22 SQ.FT. OPEN AREA 4 BEDROOM

BAYMONT FOUR | A 3,135 SQ.FT. B 3,143 SQ.FT. C 3,161 SQ.FT.

INCLUDES 100 SQ.FT. BASEMENT AREA | 31 SQ.FT. OPEN AREA
4 BEDROOM