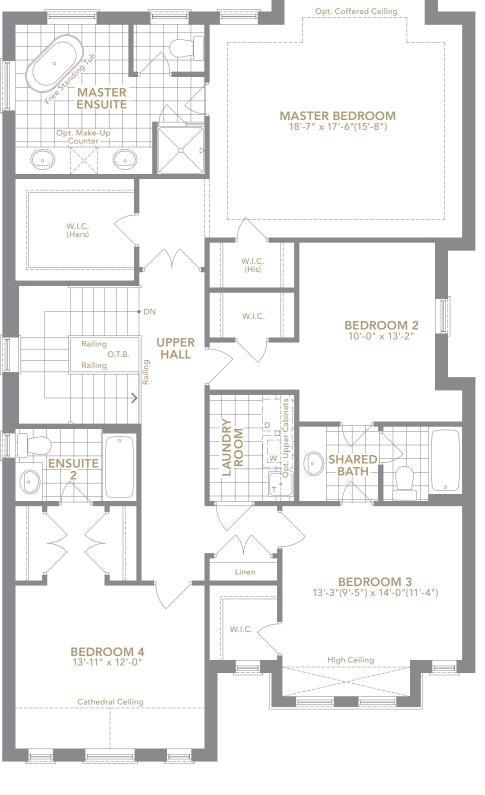

#### 41' FIDELITY SERIES

BAYMONT FOUR | A 3,135 SQ.FT. B 3,143 SQ.FT. C 3,161 SQ.FT.

INCLUDES 100 SQ.FT. BASEMENT AREA | 31 SQ.FT. OPEN AREA 4 BEDROOM

BAYMONT FIVE | A 3,280 SQ.FT. B 3,270 SQ.FT. C 3,273 SQ.FT.

INCLUDES 79 SQ.FT. BASEMENT AREA | 26 SQ.FT. OPEN AREA 4 OR 5 BEDROOM

#### 41' FIDELITY SERIES

BAYMONT FIVE | A 3,280 SQ.FT. B 3,270 SQ.FT. C 3,273 SQ.FT.

INCLUDES 79 SQ.FT. BASEMENT AREA | 26 SQ.FT. OPEN AREA 4 OR 5 BEDROOM

ELEVATION A, B, C **BASEMENT** 