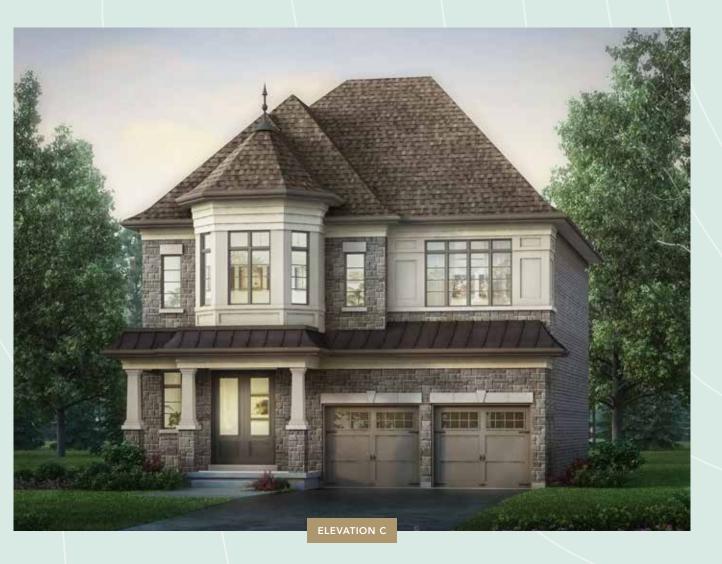

#### 41' FIDELITY SERIES

BAYMONT FIVE | A 3,280 SQ.FT. B 3,270 SQ.FT. C 3,273 SQ.FT.

INCLUDES 79 SQ.FT. BASEMENT AREA | 26 SQ.FT. OPEN AREA 4 OR 5 BEDROOM

ELEVATION A, B, C **BASEMENT** 