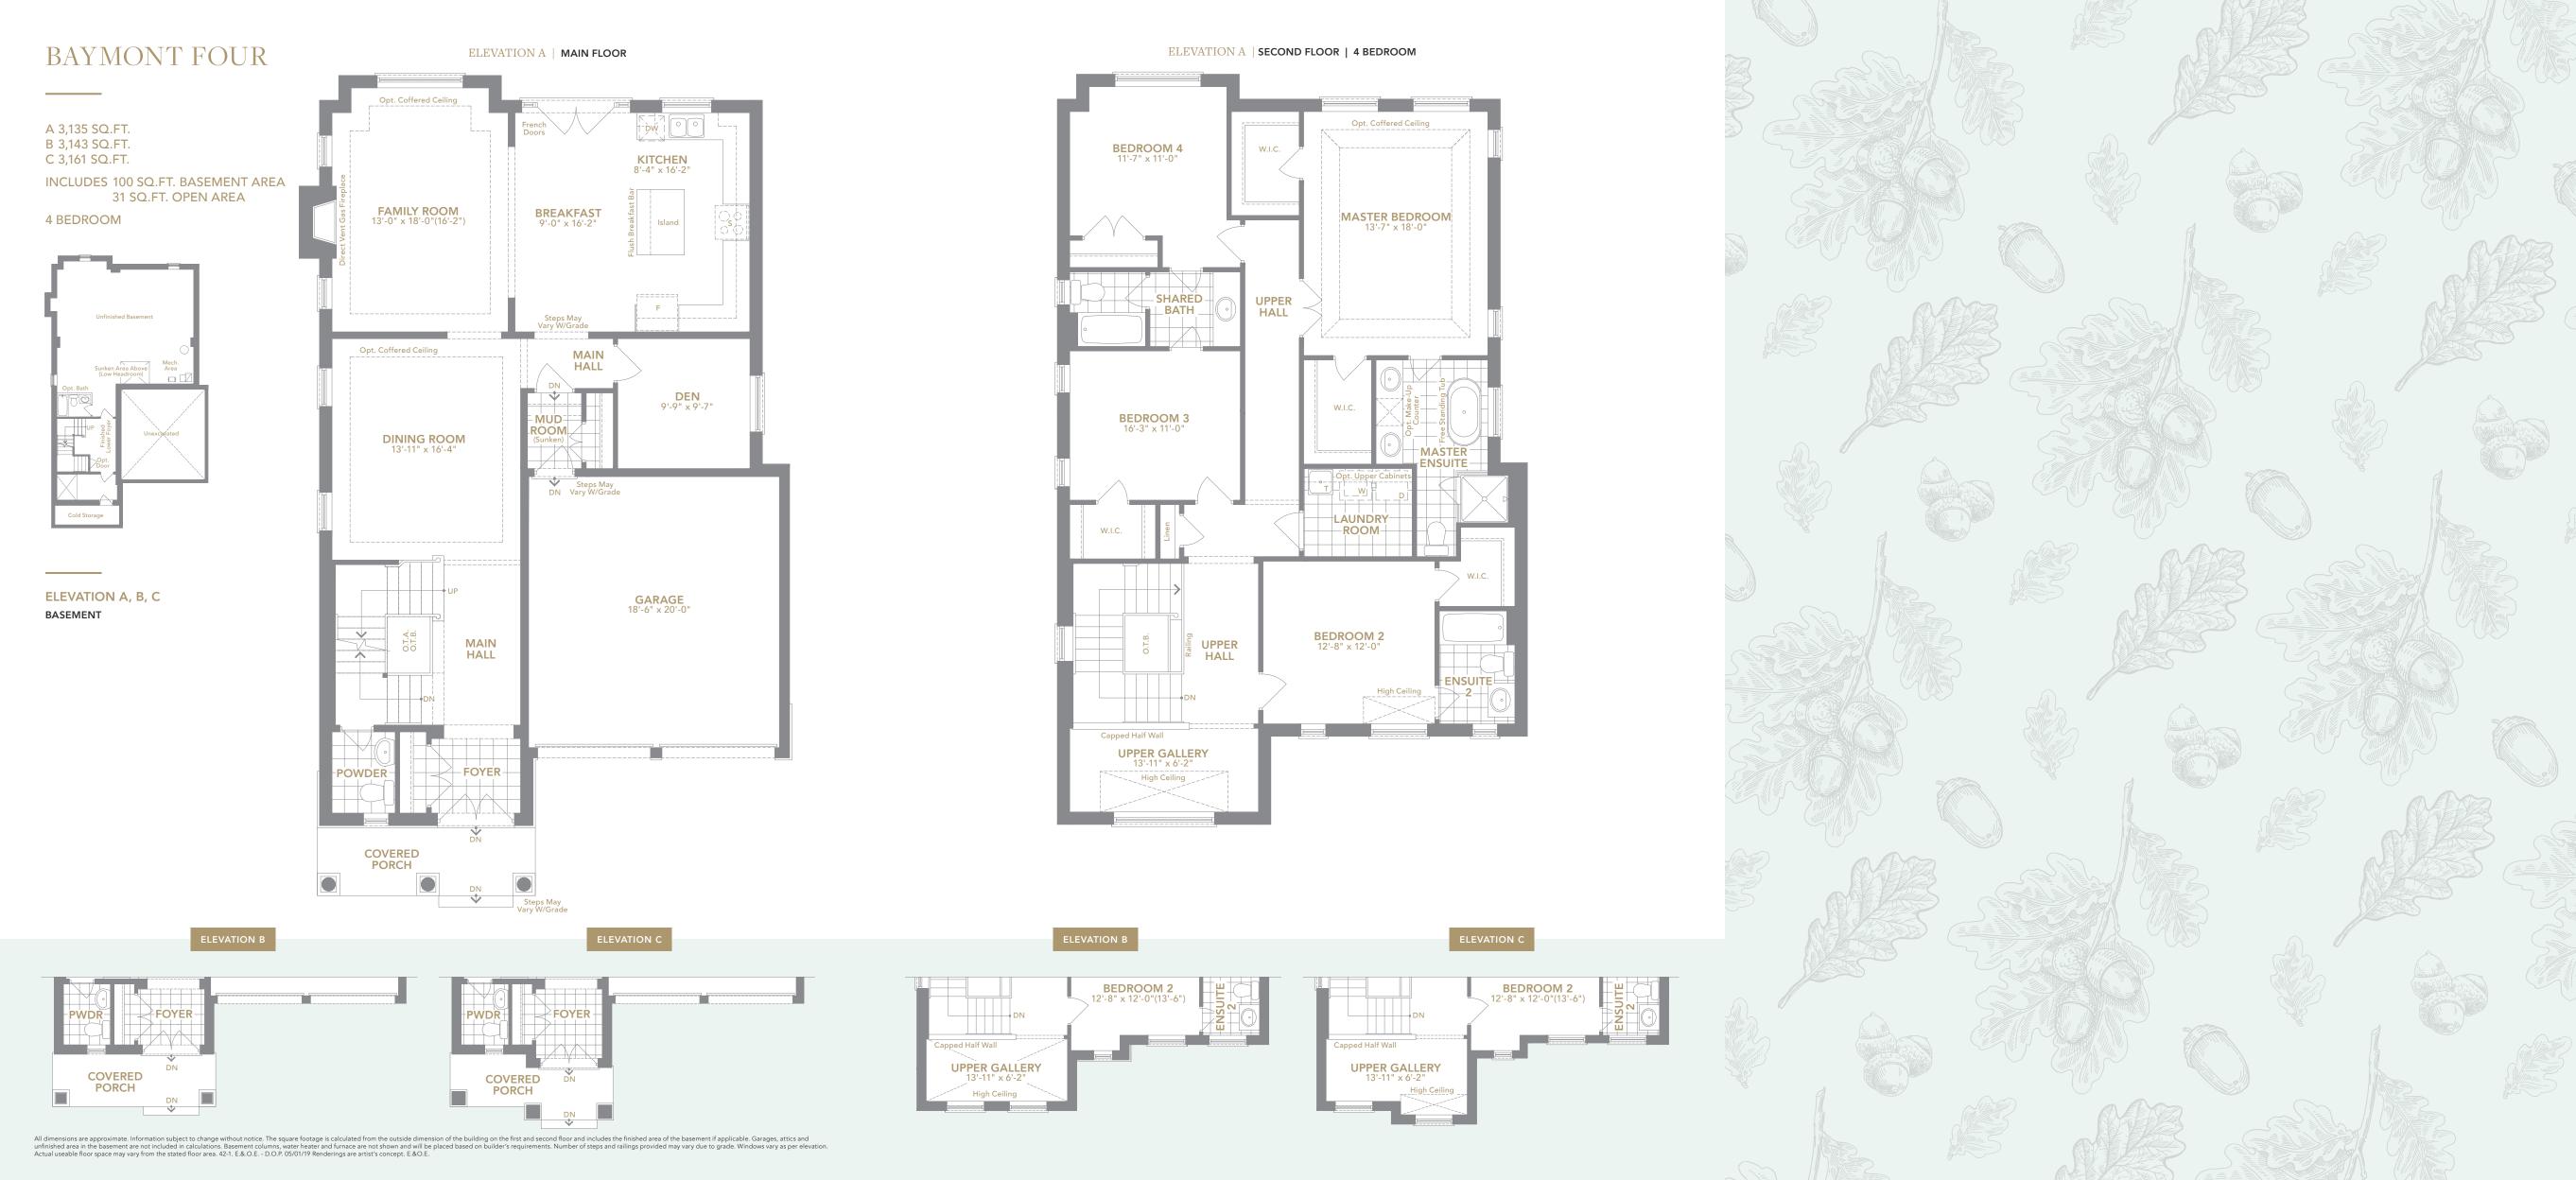

#### 41' FIDELITY SERIES

BAYMONT THREE | A 2,959 SQ.FT. B 2,985 SQ.FT. C 2,984 SQ.FT.

INCLUDES 94 SQ.FT. BASEMENT AREA | 22 SQ.FT. OPEN AREA 4 BEDROOM

BAYMONT FOUR | A 3,135 SQ.FT. B 3,143 SQ.FT. C 3,161 SQ.FT.

INCLUDES 100 SQ.FT. BASEMENT AREA | 31 SQ.FT. OPEN AREA
4 BEDROOM

#### 41' FIDELITY SERIES

BAYMONT FOUR | A 3,135 SQ.FT. B 3,143 SQ.FT. C 3,161 SQ.FT.

INCLUDES 100 SQ.FT. BASEMENT AREA | 31 SQ.FT. OPEN AREA 4 BEDROOM

BAYMONT FIVE | A 3,280 SQ.FT. B 3,270 SQ.FT. C 3,273 SQ.FT.