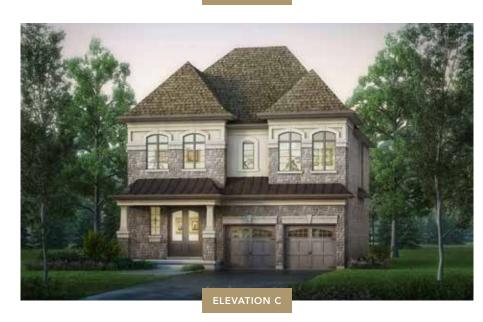

BAYMONT ONE | A 2,516 SQ.FT. B 2,522 SQ.FT. C 2,528 SQ.FT.

INCLUDES 13 SQ.FT. OPEN AREA 4 BEDROOM

#### 41' FIDELITY SERIES

BAYMONT ONE | A 2,516 SQ.FT. B 2,522 SQ.FT. C 2,528 SQ.FT.

INCLUDES 13 SQ.FT. OPEN AREA
4 BEDROOM

BAYMONT TWO | A/B 2,706 SQ.FT. C 2,723 SQ.FT.