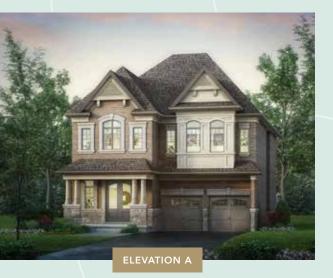

#### 41' FIDELITY SERIES

BAYMONT FIVE | A 3,280 SQ.FT. B 3,270 SQ.FT. C 3,273 SQ.FT.

INCLUDES 79 SQ.FT. BASEMENT AREA | 26 SQ.FT. OPEN AREA 4 OR 5 BEDROOM

ELEVATION A, B, C **BASEMENT** 