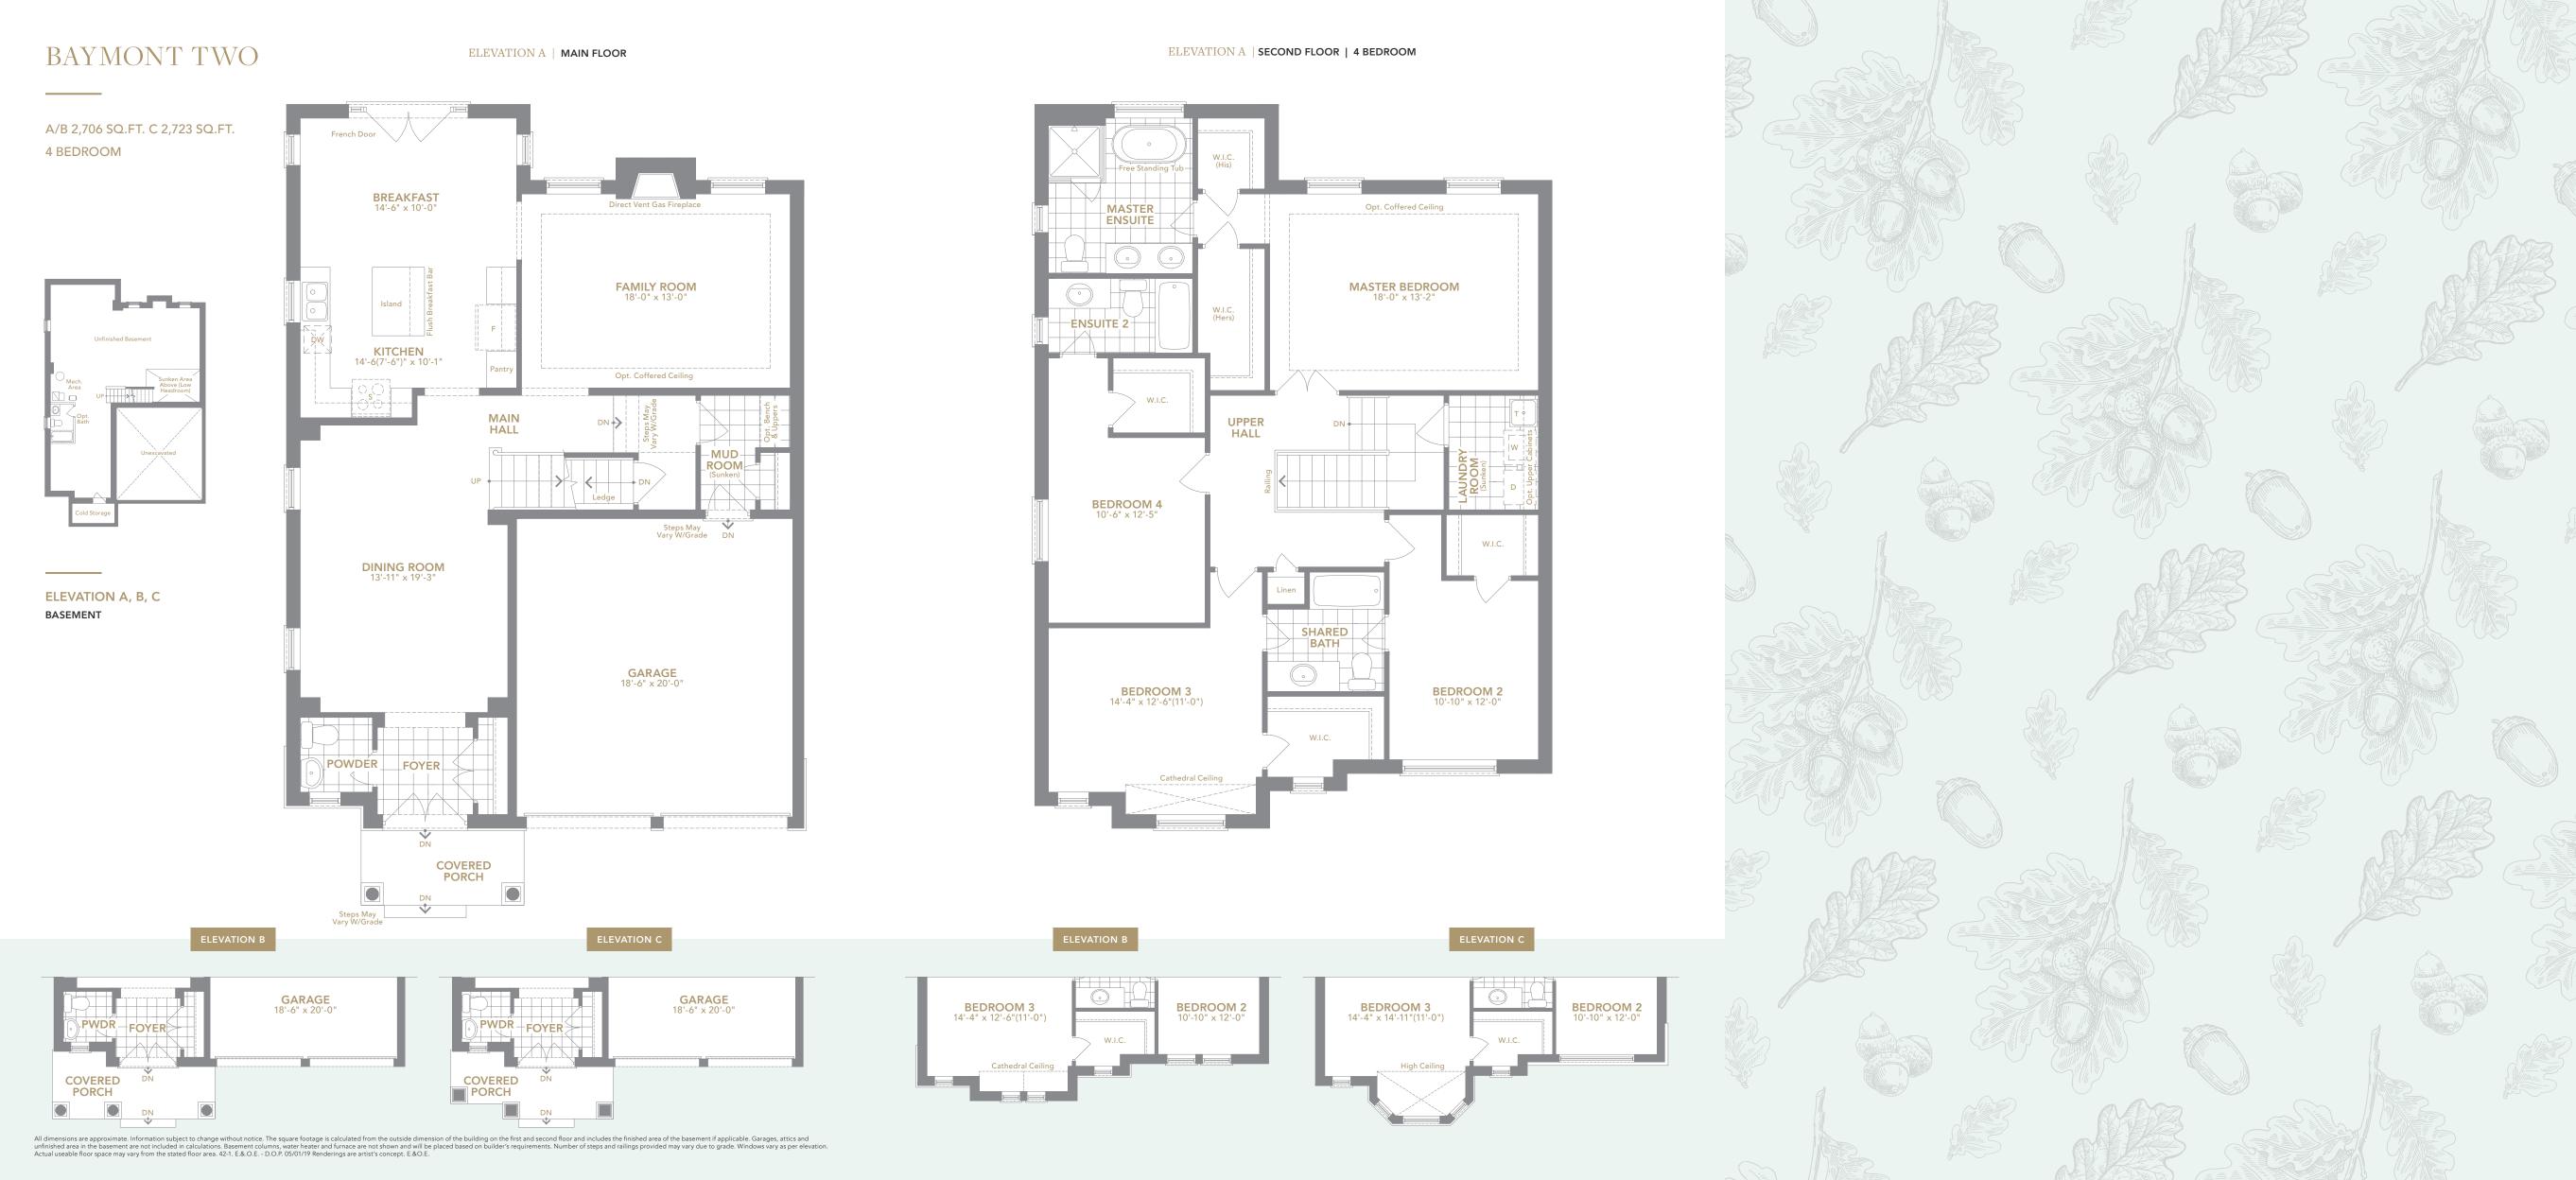

#### 41' FIDELITY SERIES

BAYMONT TWO | A/B 2,706 SQ.FT. C 2,723 SQ.FT.

BAYMONT THREE | A 2,959 SQ.FT. B 2,985 SQ.FT. C 2,984 SQ.FT.

INCLUDES 94 SQ.FT. BASEMENT AREA | 22 SQ.FT. OPEN AREA
4 BEDROOM