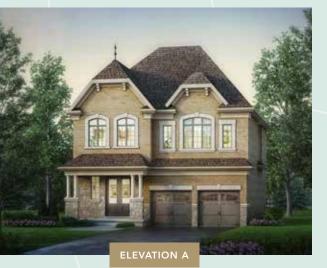

BAYMONT ONE | A 2,516 SQ.FT. B 2,522 SQ.FT. C 2,528 SQ.FT.

INCLUDES 13 SQ.FT. OPEN AREA 4 BEDROOM

#### 41' FIDELITY SERIES

BAYMONT ONE | A 2,516 SQ.FT. B 2,522 SQ.FT. C 2,528 SQ.FT.

INCLUDES 13 SQ.FT. OPEN AREA
4 BEDROOM

BAYMONT TWO | A/B 2,706 SQ.FT. C 2,723 SQ.FT.