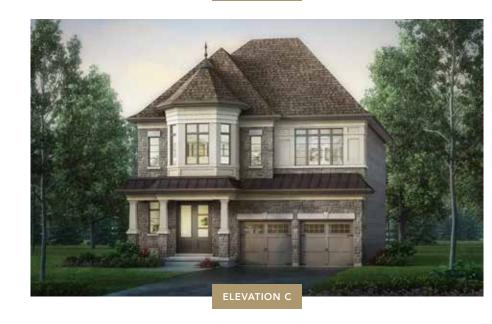

BAYMONT ONE | A 2,516 SQ.FT. B 2,522 SQ.FT. C 2,528 SQ.FT.

INCLUDES 13 SQ.FT. OPEN AREA 4 BEDROOM

#### 41' FIDELITY SERIES

BAYMONT ONE | A 2,516 SQ.FT. B 2,522 SQ.FT. C 2,528 SQ.FT.

INCLUDES 13 SQ.FT. OPEN AREA
4 BEDROOM

BAYMONT TWO | A/B 2,706 SQ.FT. C 2,723 SQ.FT.