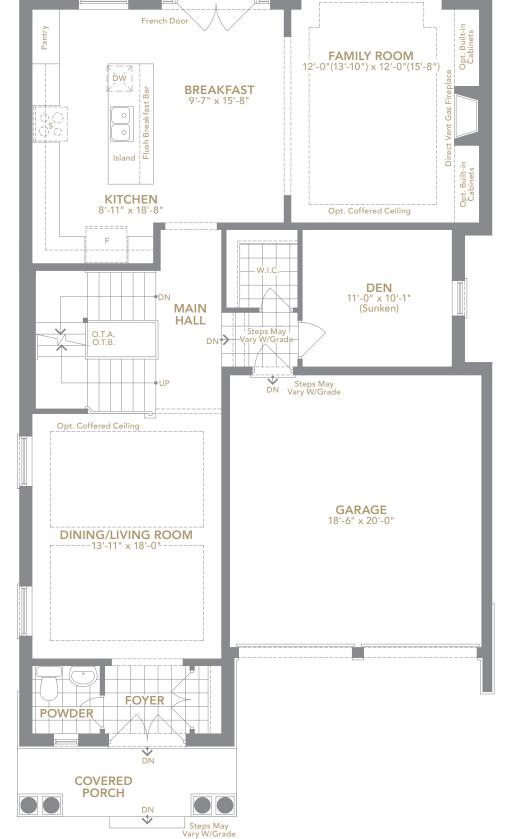

#### 41' FIDELITY SERIES

BAYMONT FOUR | A 3,135 SQ.FT. B 3,143 SQ.FT. C 3,161 SQ.FT.

INCLUDES 100 SQ.FT. BASEMENT AREA | 31 SQ.FT. OPEN AREA 4 BEDROOM

BAYMONT FIVE | A 3,280 SQ.FT. B 3,270 SQ.FT. C 3,273 SQ.FT.

INCLUDES 79 SQ.FT. BASEMENT AREA | 26 SQ.FT. OPEN AREA 4 OR 5 BEDROOM

#### 41' FIDELITY SERIES

BAYMONT FIVE | A 3,280 SQ.FT. B 3,270 SQ.FT. C 3,273 SQ.FT.

INCLUDES 79 SQ.FT. BASEMENT AREA | 26 SQ.FT. OPEN AREA 4 OR 5 BEDROOM

ELEVATION A, B, C **BASEMENT** 