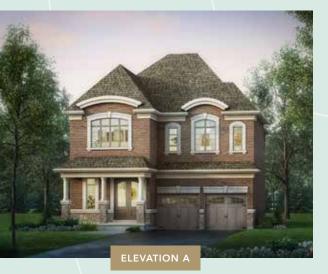

#### 41' FIDELITY SERIES

BAYMONT ONE | A 2,516 SQ.FT. B 2,522 SQ.FT. C 2,528 SQ.FT.

INCLUDES 13 SQ.FT. OPEN AREA
4 BEDROOM

BAYMONT TWO | A/B 2,706 SQ.FT. C 2,723 SQ.FT.

#### 41' FIDELITY SERIES

BAYMONT THREE | A 2,959 SQ.FT. B 2,985 SQ.FT. C 2,984 SQ.FT.

INCLUDES 94 SQ.FT. BASEMENT AREA | 22 SQ.FT. OPEN AREA 4 BEDROOM

BAYMONT FOUR | A 3,135 SQ.FT. B 3,143 SQ.FT. C 3,161 SQ.FT.

#### 41' FIDELITY SERIES

BAYMONT FIVE | A 3,280 SQ.FT. B 3,270 SQ.FT. C 3,273 SQ.FT.

INCLUDES 79 SQ.FT. BASEMENT AREA | 26 SQ.FT. OPEN AREA 4 OR 5 BEDROOM

ELEVATION A, B, C **BASEMENT** 