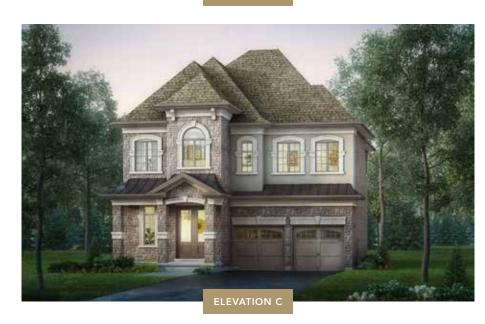

#### 41' FIDELITY SERIES

BAYMONT ONE | A 2,516 SQ.FT. B 2,522 SQ.FT. C 2,528 SQ.FT.

INCLUDES 13 SQ.FT. OPEN AREA
4 BEDROOM

BAYMONT TWO | A/B 2,706 SQ.FT. C 2,723 SQ.FT.

#### 41' FIDELITY SERIES

BAYMONT THREE | A 2,959 SQ.FT. B 2,985 SQ.FT. C 2,984 SQ.FT.

INCLUDES 94 SQ.FT. BASEMENT AREA | 22 SQ.FT. OPEN AREA 4 BEDROOM

BAYMONT FOUR | A 3,135 SQ.FT. B 3,143 SQ.FT. C 3,161 SQ.FT.

#### 41' FIDELITY SERIES

BAYMONT FIVE | A 3,280 SQ.FT. B 3,270 SQ.FT. C 3,273 SQ.FT.

INCLUDES 79 SQ.FT. BASEMENT AREA | 26 SQ.FT. OPEN AREA 4 OR 5 BEDROOM

ELEVATION A, B, C **BASEMENT** 