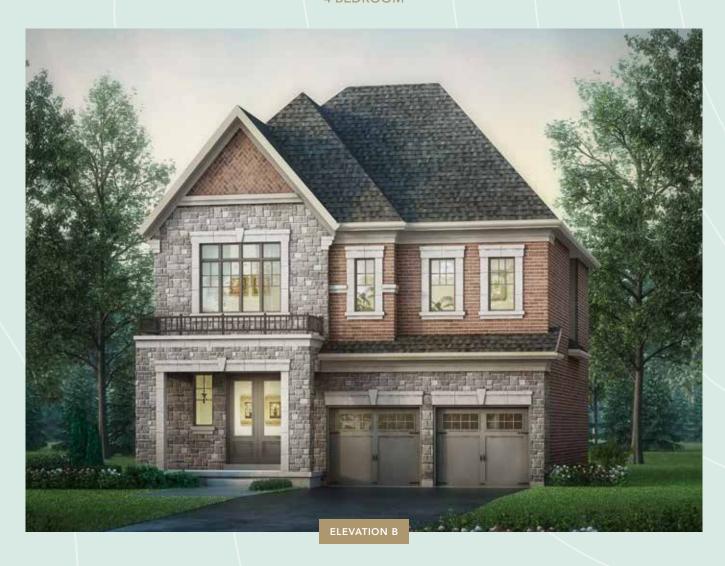

#### 41' FIDELITY SERIES

BAYMONT TWO | A/B 2,706 SQ.FT. C 2,723 SQ.FT.

BAYMONT THREE | A 2,959 SQ.FT. B 2,985 SQ.FT. C 2,984 SQ.FT.

INCLUDES 94 SQ.FT. BASEMENT AREA | 22 SQ.FT. OPEN AREA
4 BEDROOM

#### 41' FIDELITY SERIES

BAYMONT THREE | A 2,959 SQ.FT. B 2,985 SQ.FT. C 2,984 SQ.FT.

INCLUDES 94 SQ.FT. BASEMENT AREA | 22 SQ.FT. OPEN AREA 4 BEDROOM

BAYMONT FOUR | A 3,135 SQ.FT. B 3,143 SQ.FT. C 3,161 SQ.FT.