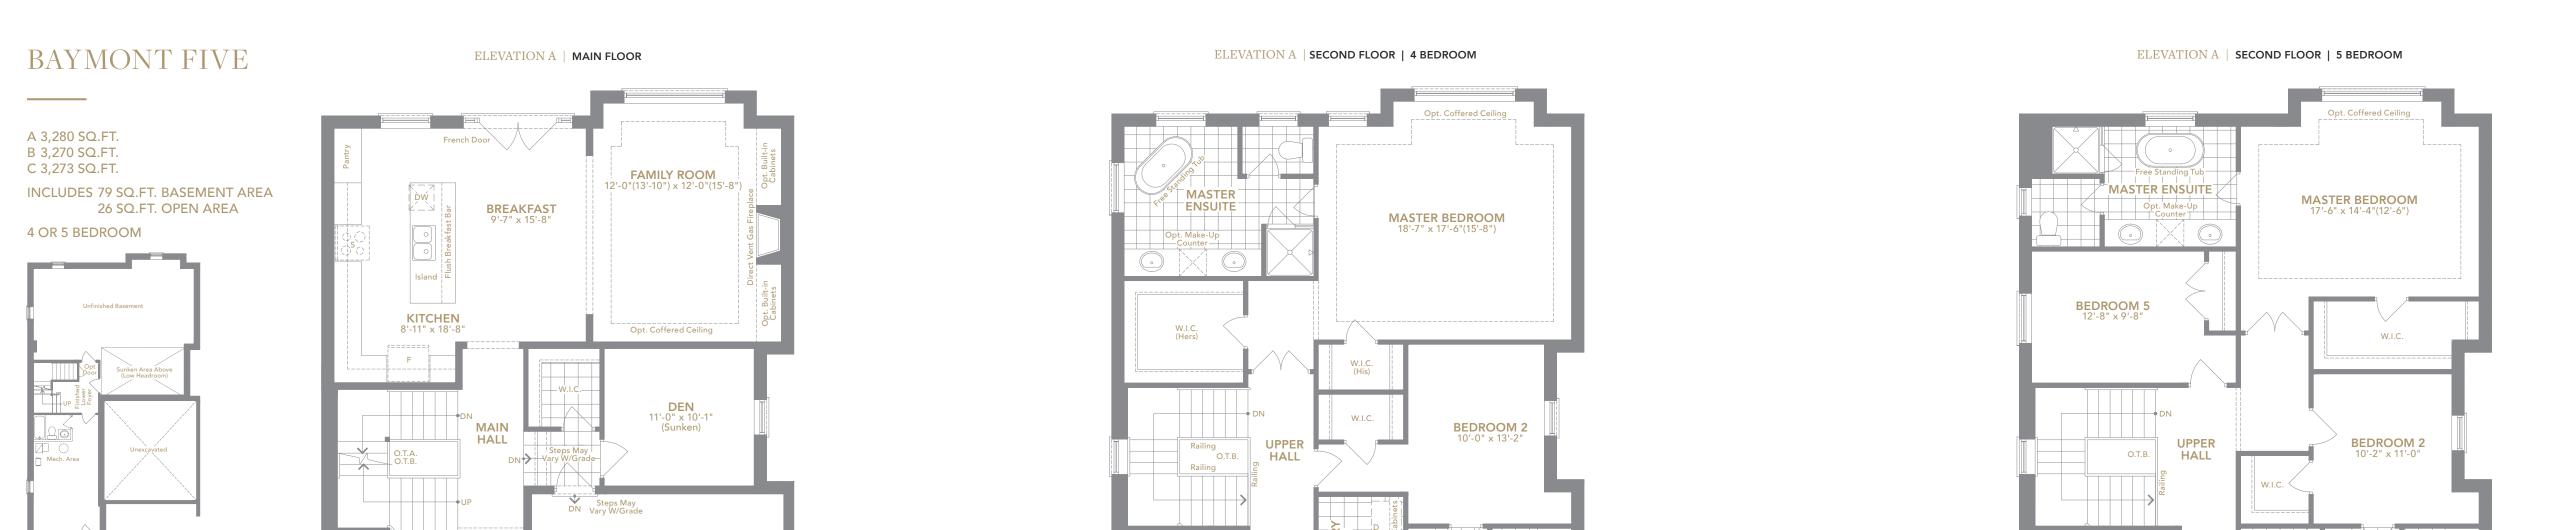

#### 41' FIDELITY SERIES

BAYMONT FOUR | A 3,135 SQ.FT. B 3,143 SQ.FT. C 3,161 SQ.FT.

INCLUDES 100 SQ.FT. BASEMENT AREA | 31 SQ.FT. OPEN AREA 4 BEDROOM

BAYMONT FIVE | A 3,280 SQ.FT. B 3,270 SQ.FT. C 3,273 SQ.FT.

INCLUDES 79 SQ.FT. BASEMENT AREA | 26 SQ.FT. OPEN AREA 4 OR 5 BEDROOM

#### 41' FIDELITY SERIES

BAYMONT FIVE | A 3,280 SQ.FT. B 3,270 SQ.FT. C 3,273 SQ.FT.

INCLUDES 79 SQ.FT. BASEMENT AREA | 26 SQ.FT. OPEN AREA 4 OR 5 BEDROOM

ELEVATION A, B, C **BASEMENT** 