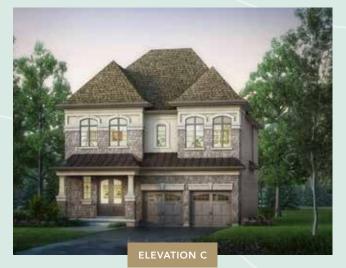

BAYMONT ONE | A 2,516 SQ.FT. B 2,522 SQ.FT. C 2,528 SQ.FT.

INCLUDES 13 SQ.FT. OPEN AREA 4 BEDROOM

#### 41' FIDELITY SERIES

BAYMONT ONE | A 2,516 SQ.FT. B 2,522 SQ.FT. C 2,528 SQ.FT.

INCLUDES 13 SQ.FT. OPEN AREA
4 BEDROOM

BAYMONT TWO | A/B 2,706 SQ.FT. C 2,723 SQ.FT.