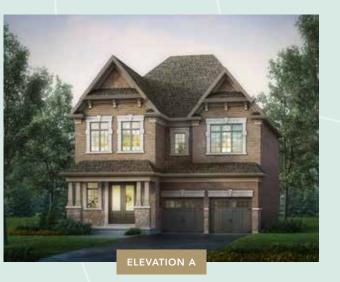

#### 41' FIDELITY SERIES

BAYMONT FIVE | A 3,280 SQ.FT. B 3,270 SQ.FT. C 3,273 SQ.FT.

INCLUDES 79 SQ.FT. BASEMENT AREA | 26 SQ.FT. OPEN AREA 4 OR 5 BEDROOM

ELEVATION A, B, C **BASEMENT** 