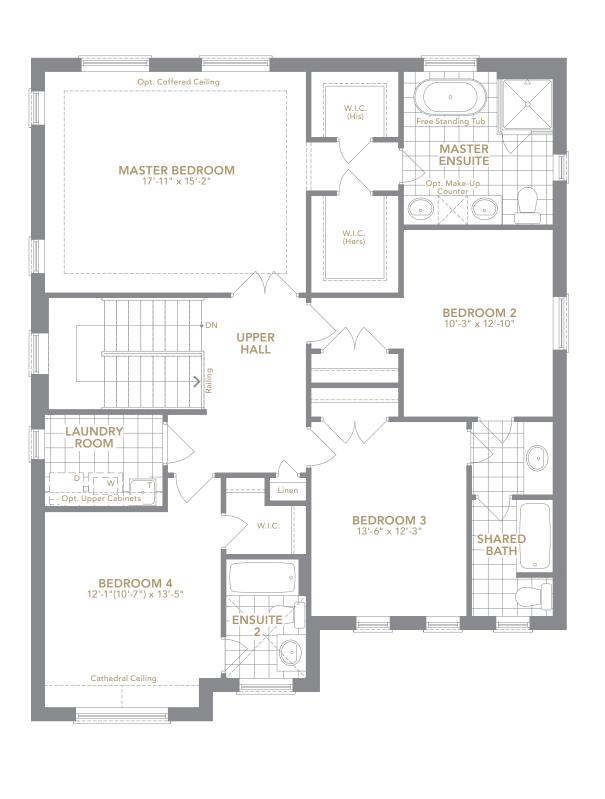

#### 45' FIDELITY SERIES

HAMPTON ONE | A 2,846 SQ.FT. B 2,853 SQ.FT. C 2,840 SQ.FT.

HAMPTON ONE

ELEVATION A | SECOND FLOOR | 4 BEDROOM

A 2,846 SQ.FT. B 2,853 SQ.FT. C 2,840 SQ.FT. 4 BEDROOM

ELEVATION A, B, C
BASEMENT