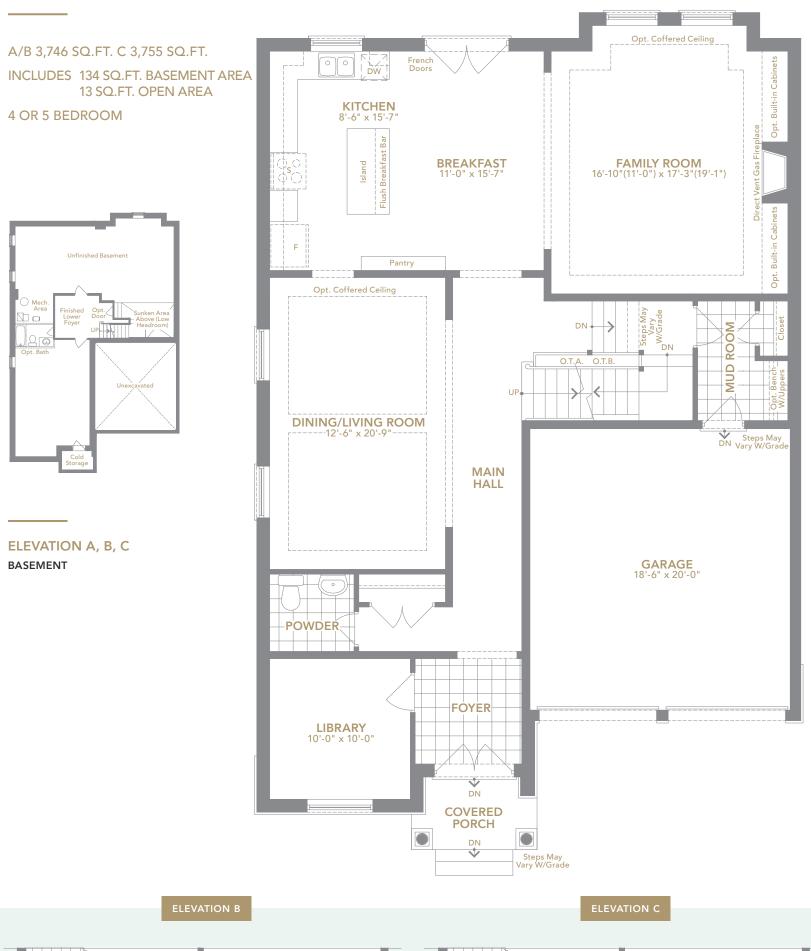

#### 45' FIDELITY SERIES

HAMPTON FOUR | A/B 3,595 SQ.FT. C 3,589 SQ.FT.

INCLUDES 133 SQ.FT. BASEMENT AREA | 26 SQ.FT. OPEN AREA 4 OR 5 BEDROOM

HAMPTON FIVE | A/B 3,746 SQ.FT. C 3,755 SQ.FT.

INCLUDES 134 SQ.FT. OPEN AREA

4 OR 5 BEDROOM

### 45' FIDELITY SERIES

HAMPTON FIVE | A/B 3,746 SQ.FT. C 3,755 SQ.FT.

INCLUDES 134 SQ.FT. BASEMENT AREA | 13 SQ.FT. OPEN AREA 4 OR 5 BEDROOM

**BEDROOM 2** 2'-0" x 17'-10"(13'-5"