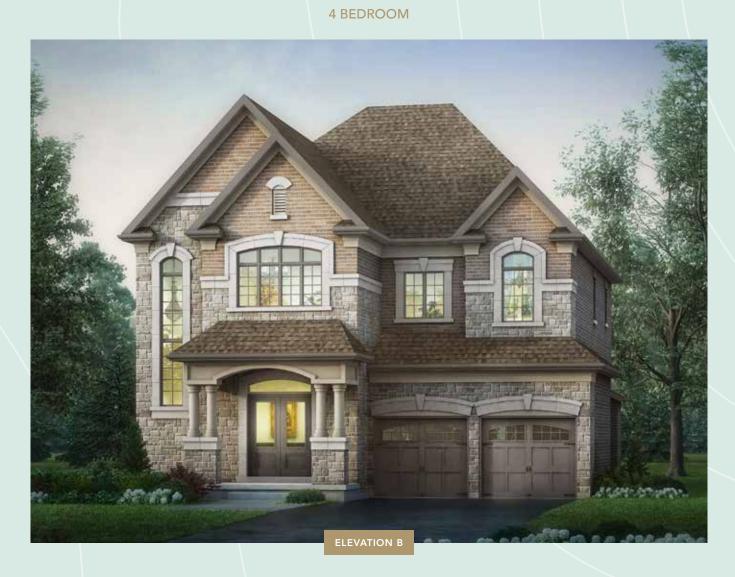

#### 45' FIDELITY SERIES

HAMPTON ONE | A 2,846 SQ.FT. B 2,853 SQ.FT. C 2,840 SQ.FT.

HAMPTON ONE

ELEVATION A | SECOND FLOOR | 4 BEDROOM

A 2,846 SQ.FT. B 2,853 SQ.FT. C 2,840 SQ.FT. 4 BEDROOM

ELEVATION A, B, C
BASEMENT