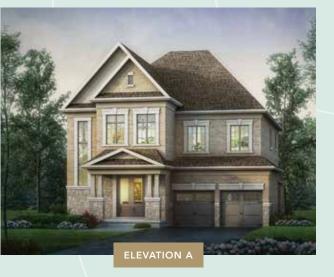

#### 45' FIDELITY SERIES

HAMPTON ONE | A 2,846 SQ.FT. B 2,853 SQ.FT. C 2,840 SQ.FT.

HAMPTON ONE

ELEVATION A | SECOND FLOOR | 4 BEDROOM

A 2,846 SQ.FT. B 2,853 SQ.FT. C 2,840 SQ.FT. 4 BEDROOM

ELEVATION A, B, C
BASEMENT