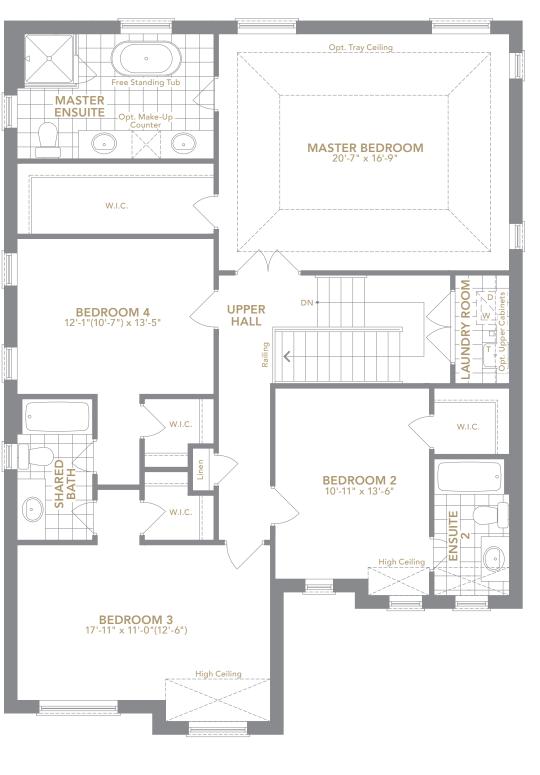

HAMPTON TWO | A 3,106 SQ.FT. B 3,115 SQ.FT. C 3,100 SQ.FT.

#### 45' FIDELITY SERIES

HAMPTON TWO | A 3,106 SQ.FT. B 3,115 SQ.FT. C 3,100 SQ.FT.

ELEVATION A, B, C
BASEMENT

HAMPTON THREE | A 3,465 SQ.FT. B 3,475 SQ.FT. C 3,472 SQ.FT.
INCLUDES 145 SQ.FT. BASEMENT AREA I 95 SQ.FT. OPEN AREA
4 BEDROOM