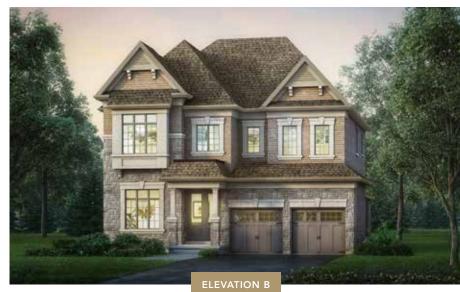

HAMPTON ONE | A 2,846 SQ.FT. B 2,853 SQ.FT. C 2,840 SQ.FT.

#### 45' FIDELITY SERIES

HAMPTON ONE | A 2,846 SQ.FT. B 2,853 SQ.FT. C 2,840 SQ.FT.

HAMPTON ONE

ELEVATION A | SECOND FLOOR | 4 BEDROOM

A 2,846 SQ.FT. B 2,853 SQ.FT. C 2,840 SQ.FT. 4 BEDROOM

ELEVATION A, B, C
BASEMENT