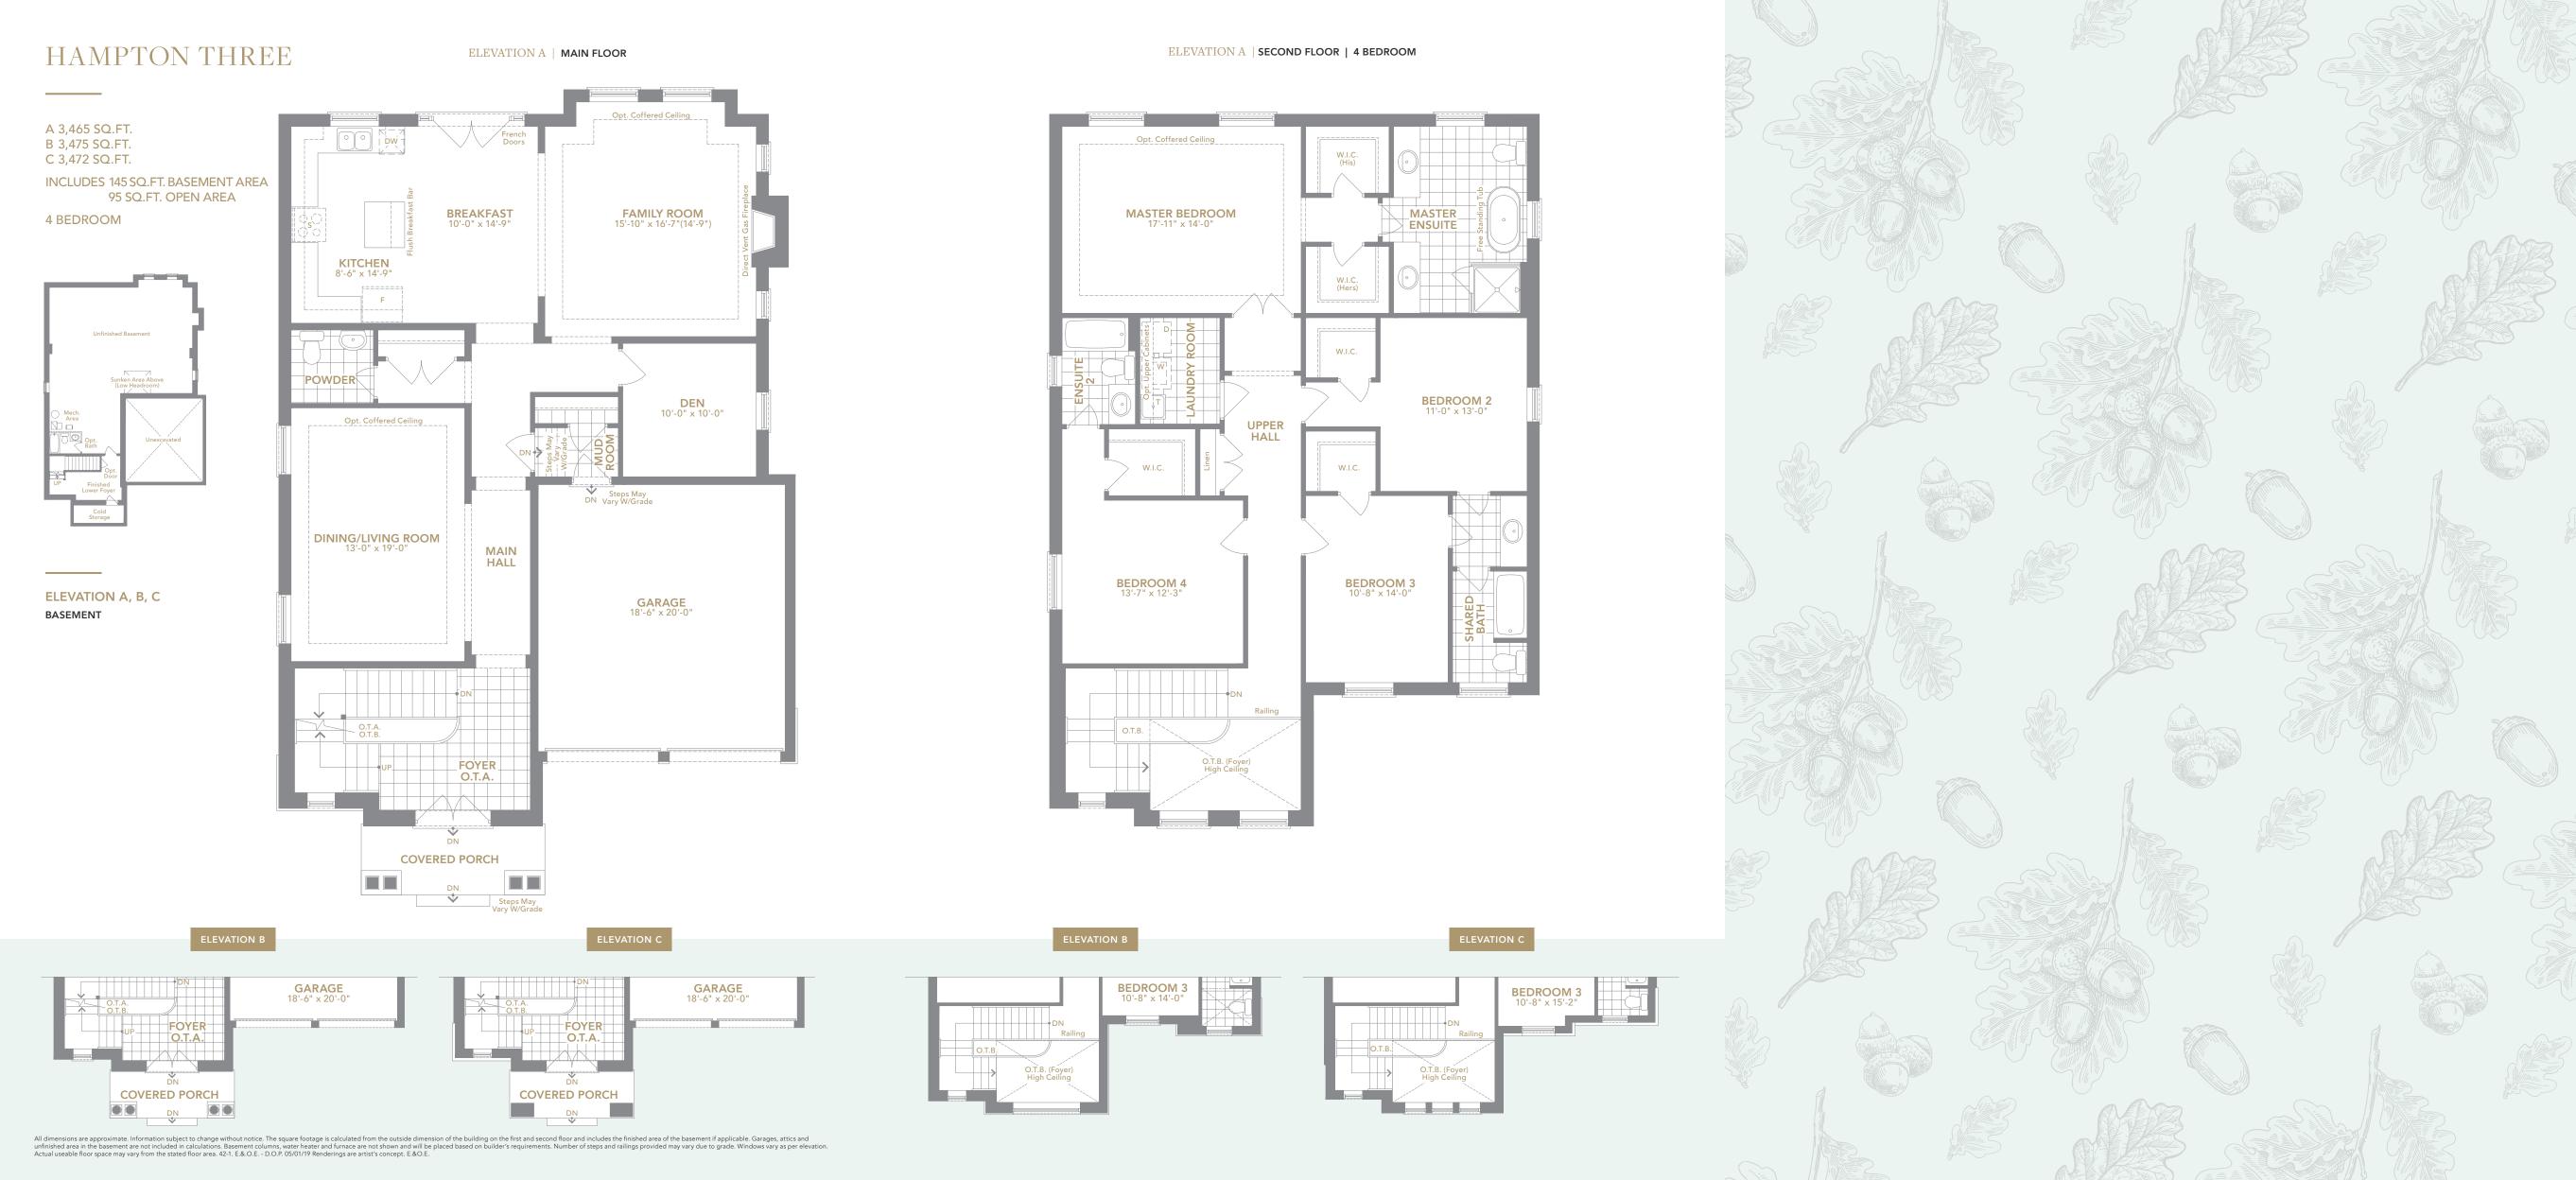

#### 45' FIDELITY SERIES

HAMPTON TWO | A 3,106 SQ.FT. B 3,115 SQ.FT. C 3,100 SQ.FT.

ELEVATION A, B, C
BASEMENT

HAMPTON THREE | A 3,465 SQ.FT. B 3,475 SQ.FT. C 3,472 SQ.FT.
INCLUDES 145 SQ.FT. BASEMENT AREA I 95 SQ.FT. OPEN AREA
4 BEDROOM

#### 45' FIDELITY SERIES

HAMPTON THREE | A 3,465 SQ.FT. B 3,475 SQ.FT. C 3,472 SQ.FT. INCLUDES 145 SQ.FT. BASEMENT AREA | 95 SQ.FT. OPEN AREA

HAMPTON FOUR | A/B 3,595 SQ.FT. C 3,589 SQ.FT.
INCLUDES 135 SQ.FT. BASEMENT AREA I 26 SQ.FT. OPEN AREA
4 OR 5 BEDROOM