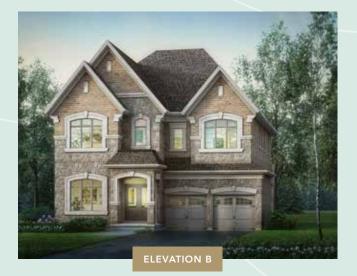

#### 45' FIDELITY SERIES

HAMPTON THREE | A 3,465 SQ.FT. B 3,475 SQ.FT. C 3,472 SQ.FT. INCLUDES 145 SQ.FT. BASEMENT AREA | 95 SQ.FT. OPEN AREA

HAMPTON FOUR | A/B 3,595 SQ.FT. C 3,589 SQ.FT.
INCLUDES 135 SQ.FT. BASEMENT AREA I 26 SQ.FT. OPEN AREA
4 OR 5 BEDROOM

#### 45' FIDELITY SERIES

HAMPTON FOUR | A/B 3,595 SQ.FT. C 3,589 SQ.FT.

INCLUDES 133 SQ.FT. BASEMENT AREA | 26 SQ.FT. OPEN AREA 4 OR 5 BEDROOM

HAMPTON FIVE | A/B 3,746 SQ.FT. C 3,755 SQ.FT.

INCLUDES 134 SQ.FT. OPEN AREA