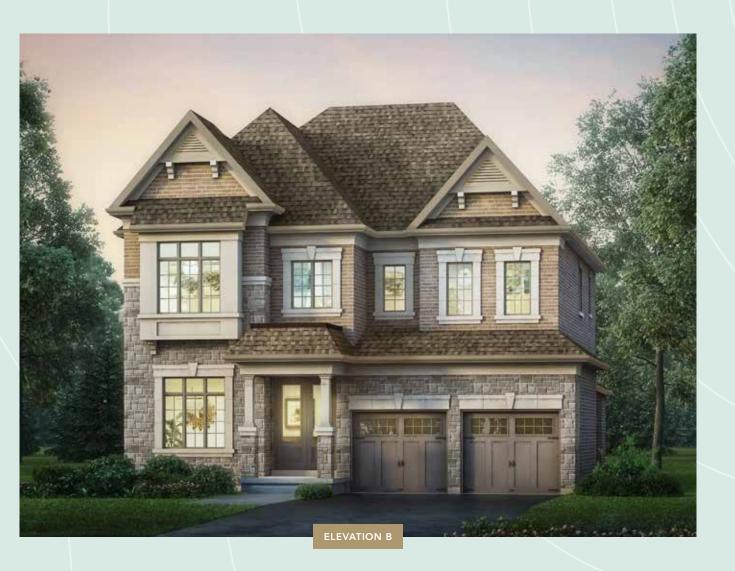

HAMPTON ONE | A 2,846 SQ.FT. B 2,853 SQ.FT. C 2,840 SQ.FT.

#### 45' FIDELITY SERIES

HAMPTON ONE | A 2,846 SQ.FT. B 2,853 SQ.FT. C 2,840 SQ.FT.

HAMPTON ONE

ELEVATION A | SECOND FLOOR | 4 BEDROOM

A 2,846 SQ.FT. B 2,853 SQ.FT. C 2,840 SQ.FT. 4 BEDROOM

ELEVATION A, B, C
BASEMENT