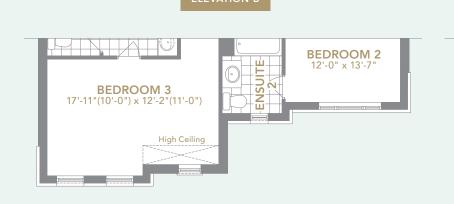

### 45' FIDELITY SERIES

HAMPTON FIVE | A/B 3,746 SQ.FT. C 3,755 SQ.FT.

INCLUDES 134 SQ.FT. BASEMENT AREA | 13 SQ.FT. OPEN AREA 4 OR 5 BEDROOM

**BEDROOM 2** 2'-0" x 17'-10"(13'-5"