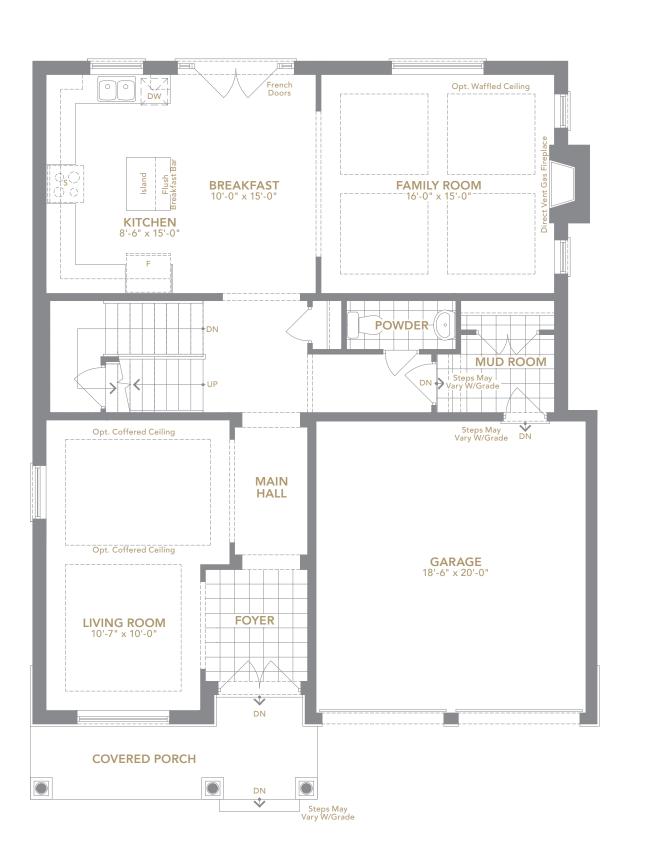

#### 45' FIDELITY SERIES

HAMPTON ONE | A 2,846 SQ.FT. B 2,853 SQ.FT. C 2,840 SQ.FT.

HAMPTON ONE

ELEVATION A | SECOND FLOOR | 4 BEDROOM

A 2,846 SQ.FT. B 2,853 SQ.FT. C 2,840 SQ.FT. 4 BEDROOM

ELEVATION A, B, C
BASEMENT