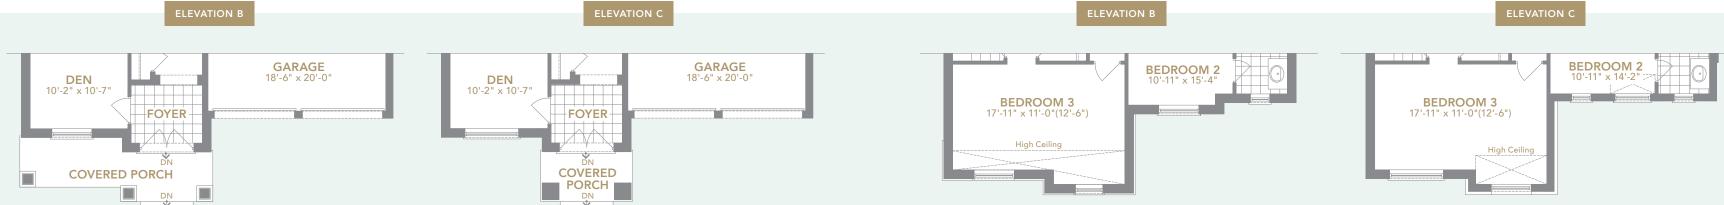

#### 45' FIDELITY SERIES

HAMPTON ONE | A 2,846 SQ.FT. B 2,853 SQ.FT. C 2,840 SQ.FT.

HAMPTON ONE

ELEVATION A | SECOND FLOOR | 4 BEDROOM

A 2,846 SQ.FT. B 2,853 SQ.FT. C 2,840 SQ.FT. 4 BEDROOM

ELEVATION A, B, C
BASEMENT

HAMPTON TWO | A 3,106 SQ.FT. B 3,115 SQ.FT. C 3,100 SQ.FT.

#### 45' FIDELITY SERIES

HAMPTON TWO | A 3,106 SQ.FT. B 3,115 SQ.FT. C 3,100 SQ.FT.

ELEVATION A, B, C
BASEMENT

HAMPTON THREE | A 3,465 SQ.FT. B 3,475 SQ.FT. C 3,472 SQ.FT.
INCLUDES 145 SQ.FT. BASEMENT AREA I 95 SQ.FT. OPEN AREA
4 BEDROOM