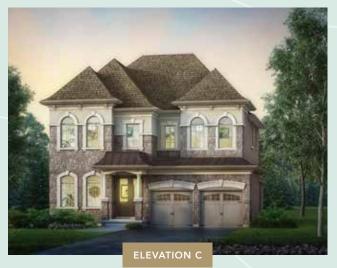

#### 45' FIDELITY SERIES

HAMPTON ONE | A 2,846 SQ.FT. B 2,853 SQ.FT. C 2,840 SQ.FT.

HAMPTON ONE

ELEVATION A | SECOND FLOOR | 4 BEDROOM

A 2,846 SQ.FT. B 2,853 SQ.FT. C 2,840 SQ.FT. 4 BEDROOM

ELEVATION A, B, C
BASEMENT