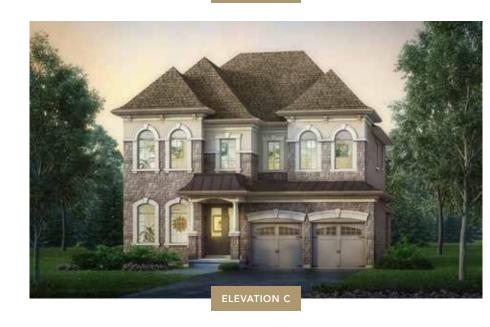

HAMPTON ONE | A 2,846 SQ.FT. B 2,853 SQ.FT. C 2,840 SQ.FT.

#### 45' FIDELITY SERIES

HAMPTON ONE | A 2,846 SQ.FT. B 2,853 SQ.FT. C 2,840 SQ.FT.

HAMPTON ONE

ELEVATION A | SECOND FLOOR | 4 BEDROOM

A 2,846 SQ.FT. B 2,853 SQ.FT. C 2,840 SQ.FT. 4 BEDROOM

ELEVATION A, B, C
BASEMENT