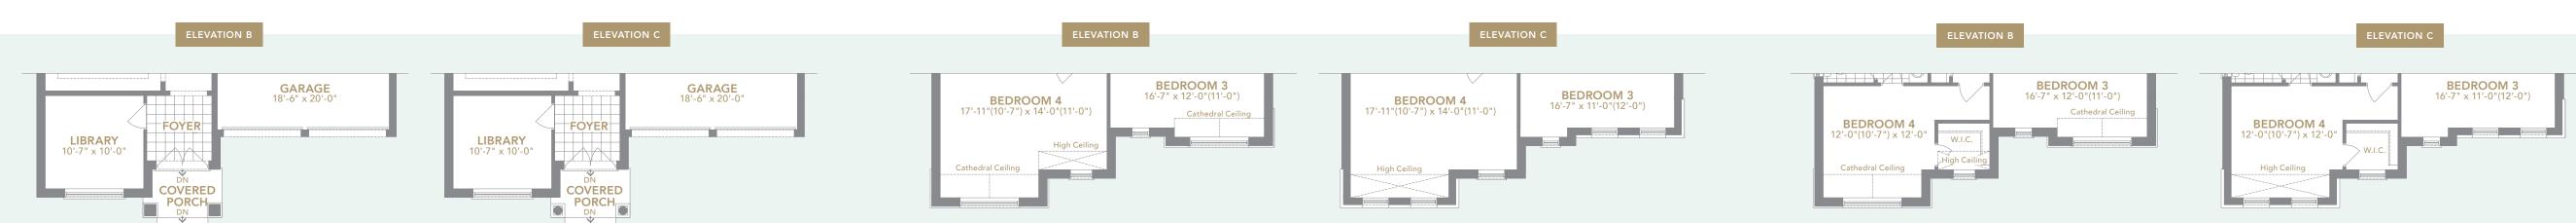

#### 45' FIDELITY SERIES

HAMPTON FOUR | A/B 3,595 SQ.FT. C 3,589 SQ.FT.

INCLUDES 133 SQ.FT. BASEMENT AREA | 26 SQ.FT. OPEN AREA 4 OR 5 BEDROOM

HAMPTON FIVE | A/B 3,746 SQ.FT. C 3,755 SQ.FT.

INCLUDES 134 SQ.FT. OPEN AREA

4 OR 5 BEDROOM

### 45' FIDELITY SERIES

HAMPTON FIVE | A/B 3,746 SQ.FT. C 3,755 SQ.FT.

INCLUDES 134 SQ.FT. BASEMENT AREA | 13 SQ.FT. OPEN AREA 4 OR 5 BEDROOM

**BEDROOM 2** 2'-0" x 17'-10"(13'-5"