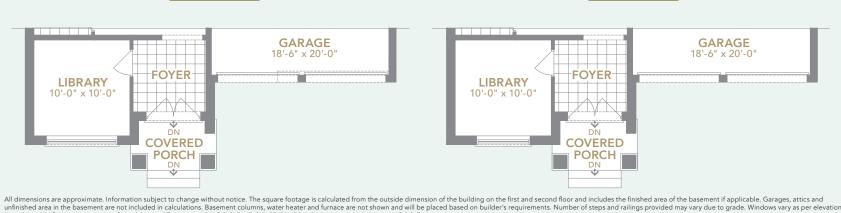

#### 45' FIDELITY SERIES

HAMPTON ONE | A 2,846 SQ.FT. B 2,853 SQ.FT. C 2,840 SQ.FT.

HAMPTON ONE

ELEVATION A | SECOND FLOOR | 4 BEDROOM

A 2,846 SQ.FT. B 2,853 SQ.FT. C 2,840 SQ.FT. 4 BEDROOM

ELEVATION A, B, C
BASEMENT

#### 45' FIDELITY SERIES

HAMPTON TWO | A 3,106 SQ.FT. B 3,115 SQ.FT. C 3,100 SQ.FT.

ELEVATION A, B, C
BASEMENT

HAMPTON THREE | A 3,465 SQ.FT. B 3,475 SQ.FT. C 3,472 SQ.FT.
INCLUDES 145 SQ.FT. BASEMENT AREA I 95 SQ.FT. OPEN AREA
4 BEDROOM

#### 45' FIDELITY SERIES

HAMPTON THREE | A 3,465 SQ.FT. B 3,475 SQ.FT. C 3,472 SQ.FT. INCLUDES 145 SQ.FT. BASEMENT AREA | 95 SQ.FT. OPEN AREA

HAMPTON FOUR | A/B 3,595 SQ.FT. C 3,589 SQ.FT.
INCLUDES 135 SQ.FT. BASEMENT AREA I 26 SQ.FT. OPEN AREA
4 OR 5 BEDROOM

#### 45' FIDELITY SERIES

HAMPTON FOUR | A/B 3,595 SQ.FT. C 3,589 SQ.FT.

INCLUDES 133 SQ.FT. BASEMENT AREA | 26 SQ.FT. OPEN AREA 4 OR 5 BEDROOM

HAMPTON FIVE | A/B 3,746 SQ.FT. C 3,755 SQ.FT.

INCLUDES 134 SQ.FT. OPEN AREA

### 45' FIDELITY SERIES

HAMPTON FIVE | A/B 3,746 SQ.FT. C 3,755 SQ.FT.

INCLUDES 134 SQ.FT. BASEMENT AREA | 13 SQ.FT. OPEN AREA 4 OR 5 BEDROOM

**BEDROOM 2** 2'-0" x 17'-10"(13'-5"