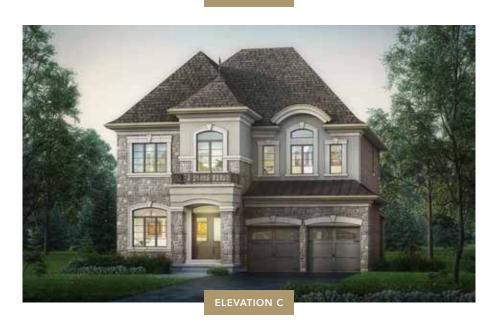

#### 45' FIDELITY SERIES

HAMPTON ONE | A 2,846 SQ.FT. B 2,853 SQ.FT. C 2,840 SQ.FT.

HAMPTON ONE

ELEVATION A | SECOND FLOOR | 4 BEDROOM

A 2,846 SQ.FT. B 2,853 SQ.FT. C 2,840 SQ.FT. 4 BEDROOM

ELEVATION A, B, C
BASEMENT