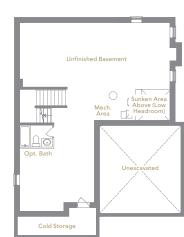

#### 45' FIDELITY SERIES

HAMPTON ONE | A 2,846 SQ.FT. B 2,853 SQ.FT. C 2,840 SQ.FT.

HAMPTON ONE

ELEVATION A | SECOND FLOOR | 4 BEDROOM

A 2,846 SQ.FT. B 2,853 SQ.FT. C 2,840 SQ.FT. 4 BEDROOM

ELEVATION A, B, C
BASEMENT