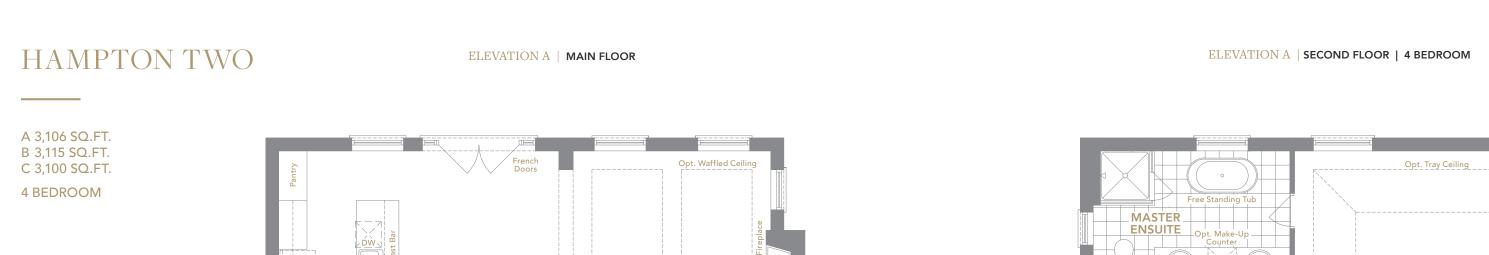

HAMPTON TWO | A 3,106 SQ.FT. B 3,115 SQ.FT. C 3,100 SQ.FT.

#### 45' FIDELITY SERIES

HAMPTON TWO | A 3,106 SQ.FT. B 3,115 SQ.FT. C 3,100 SQ.FT.

ELEVATION A, B, C
BASEMENT

HAMPTON THREE | A 3,465 SQ.FT. B 3,475 SQ.FT. C 3,472 SQ.FT.
INCLUDES 145 SQ.FT. BASEMENT AREA I 95 SQ.FT. OPEN AREA
4 BEDROOM