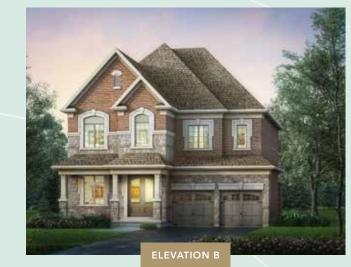

#### 45' FIDELITY SERIES

HAMPTON ONE | A 2,846 SQ.FT. B 2,853 SQ.FT. C 2,840 SQ.FT.

HAMPTON ONE

ELEVATION A | SECOND FLOOR | 4 BEDROOM

A 2,846 SQ.FT. B 2,853 SQ.FT. C 2,840 SQ.FT. 4 BEDROOM

ELEVATION A, B, C
BASEMENT