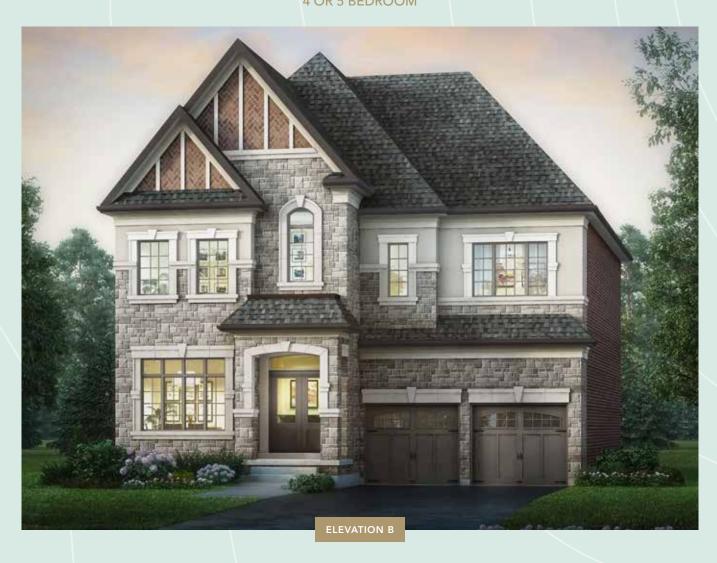

#### 45' FIDELITY SERIES

HAMPTON FOUR | A/B 3,595 SQ.FT. C 3,589 SQ.FT.

INCLUDES 133 SQ.FT. BASEMENT AREA | 26 SQ.FT. OPEN AREA 4 OR 5 BEDROOM

HAMPTON FIVE | A/B 3,746 SQ.FT. C 3,755 SQ.FT.

INCLUDES 134 SQ.FT. OPEN AREA

4 OR 5 BEDROOM

### 45' FIDELITY SERIES

HAMPTON FIVE | A/B 3,746 SQ.FT. C 3,755 SQ.FT.

INCLUDES 134 SQ.FT. BASEMENT AREA | 13 SQ.FT. OPEN AREA 4 OR 5 BEDROOM

**BEDROOM 2** 2'-0" x 17'-10"(13'-5"