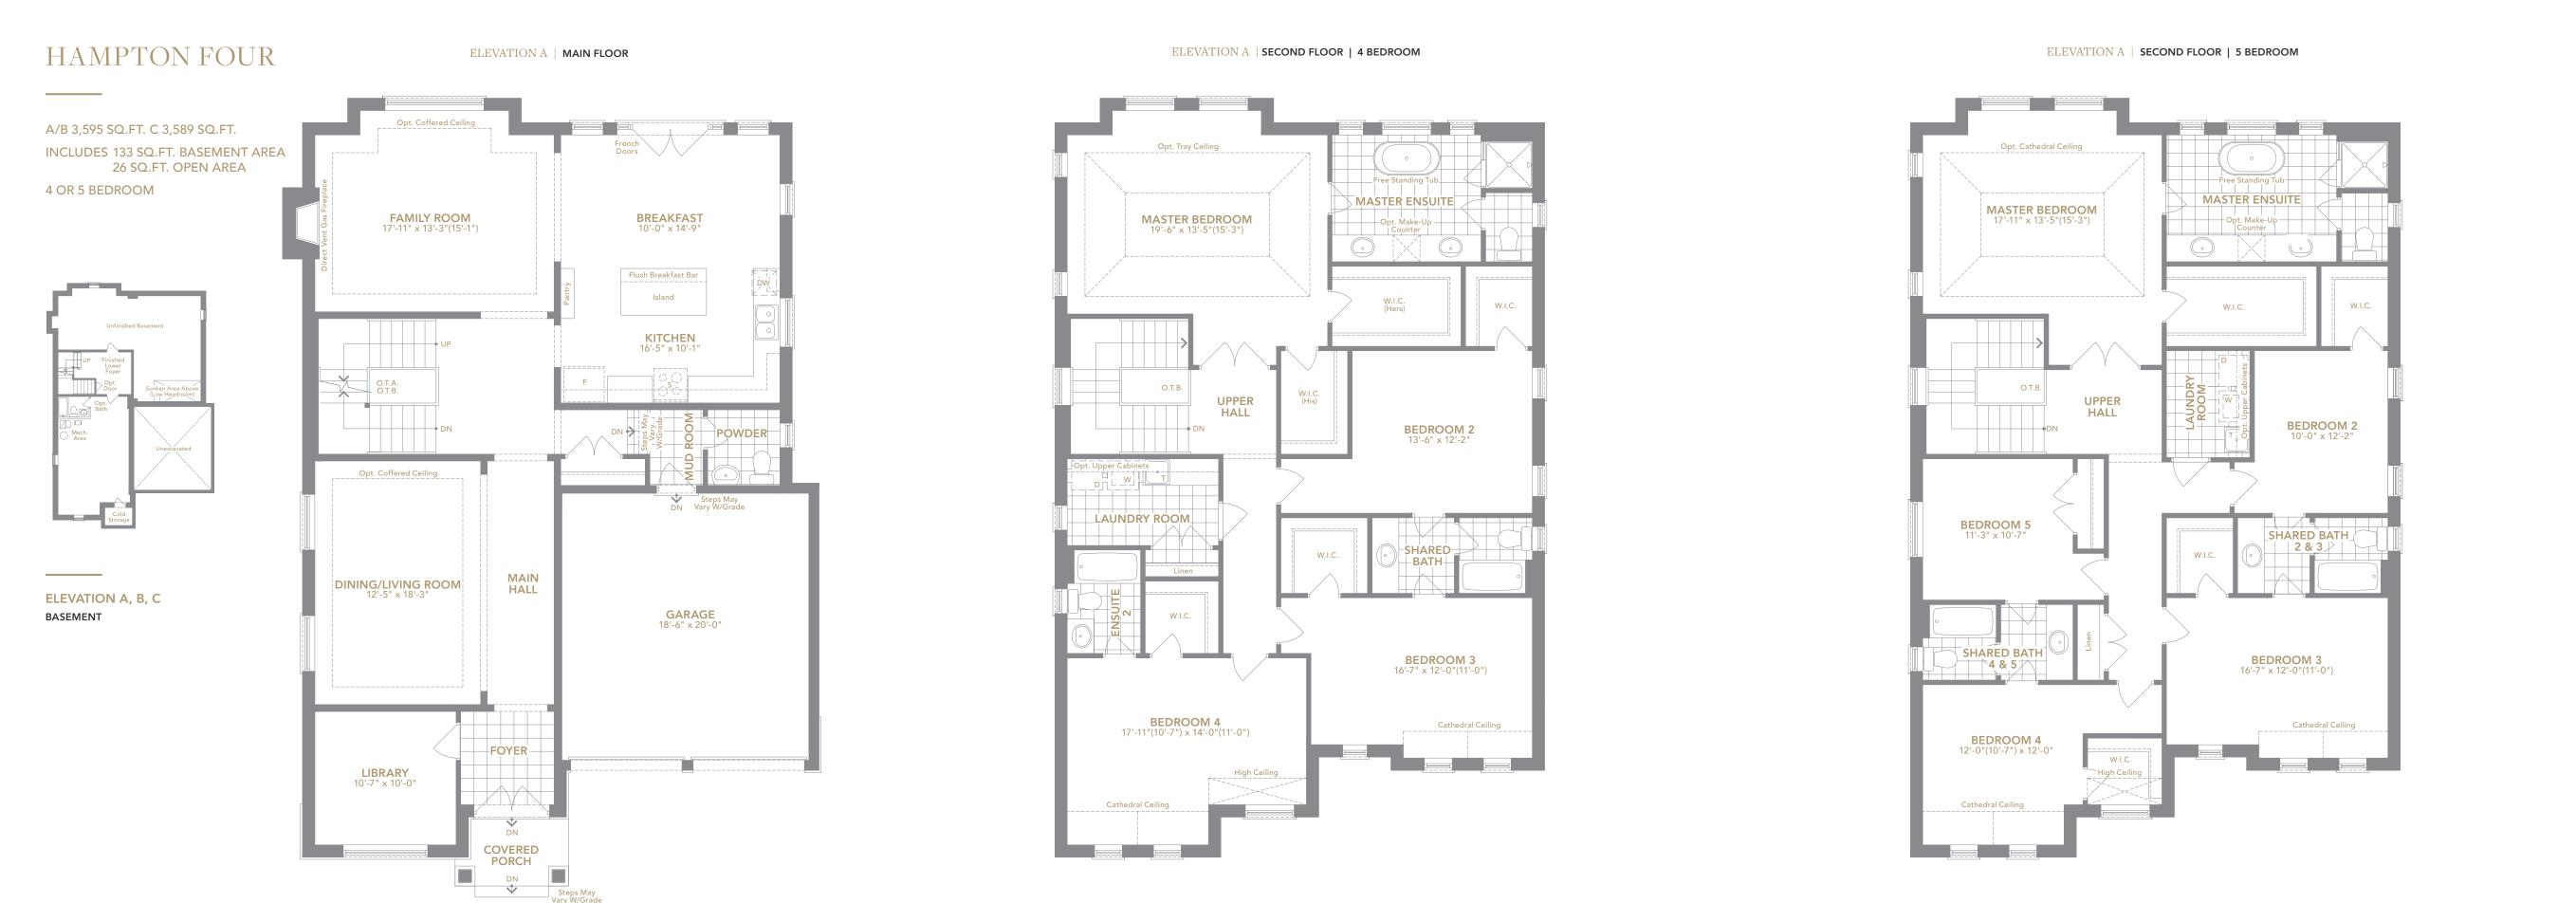

#### 45' FIDELITY SERIES

HAMPTON THREE | A 3,465 SQ.FT. B 3,475 SQ.FT. C 3,472 SQ.FT. INCLUDES 145 SQ.FT. BASEMENT AREA | 95 SQ.FT. OPEN AREA

HAMPTON FOUR | A/B 3,595 SQ.FT. C 3,589 SQ.FT.
INCLUDES 135 SQ.FT. BASEMENT AREA I 26 SQ.FT. OPEN AREA
4 OR 5 BEDROOM

#### 45' FIDELITY SERIES

HAMPTON FOUR | A/B 3,595 SQ.FT. C 3,589 SQ.FT.

INCLUDES 133 SQ.FT. BASEMENT AREA | 26 SQ.FT. OPEN AREA 4 OR 5 BEDROOM

HAMPTON FIVE | A/B 3,746 SQ.FT. C 3,755 SQ.FT.

INCLUDES 134 SQ.FT. OPEN AREA