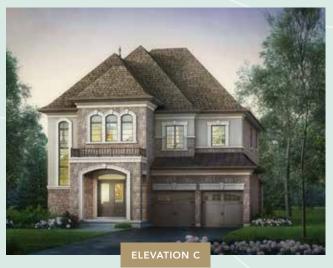

#### 45' FIDELITY SERIES

HAMPTON ONE | A 2,846 SQ.FT. B 2,853 SQ.FT. C 2,840 SQ.FT.

HAMPTON ONE

ELEVATION A | SECOND FLOOR | 4 BEDROOM

A 2,846 SQ.FT. B 2,853 SQ.FT. C 2,840 SQ.FT. 4 BEDROOM

ELEVATION A, B, C
BASEMENT