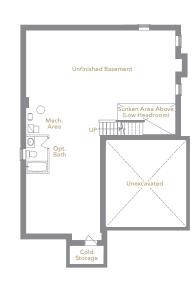

#### 45' FIDELITY SERIES

HAMPTON TWO | A 3,106 SQ.FT. B 3,115 SQ.FT. C 3,100 SQ.FT.

ELEVATION A, B, C
BASEMENT

HAMPTON THREE | A 3,465 SQ.FT. B 3,475 SQ.FT. C 3,472 SQ.FT.
INCLUDES 145 SQ.FT. BASEMENT AREA I 95 SQ.FT. OPEN AREA
4 BEDROOM