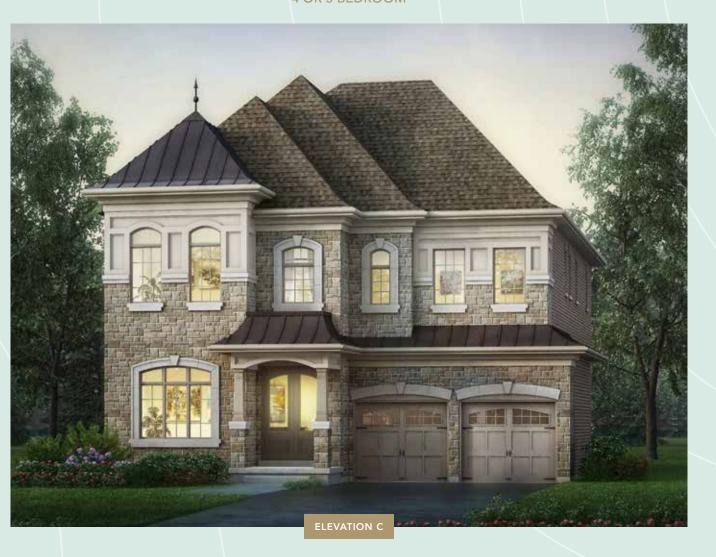

#### 45' FIDELITY SERIES

HAMPTON THREE | A 3,465 SQ.FT. B 3,475 SQ.FT. C 3,472 SQ.FT. INCLUDES 145 SQ.FT. BASEMENT AREA | 95 SQ.FT. OPEN AREA

HAMPTON FOUR | A/B 3,595 SQ.FT. C 3,589 SQ.FT.
INCLUDES 135 SQ.FT. BASEMENT AREA I 26 SQ.FT. OPEN AREA
4 OR 5 BEDROOM

#### 45' FIDELITY SERIES

HAMPTON FOUR | A/B 3,595 SQ.FT. C 3,589 SQ.FT.

INCLUDES 133 SQ.FT. BASEMENT AREA | 26 SQ.FT. OPEN AREA 4 OR 5 BEDROOM

HAMPTON FIVE | A/B 3,746 SQ.FT. C 3,755 SQ.FT.

INCLUDES 134 SQ.FT. OPEN AREA