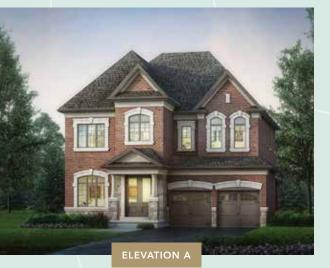

#### 45' FIDELITY SERIES

HAMPTON ONE | A 2,846 SQ.FT. B 2,853 SQ.FT. C 2,840 SQ.FT.

HAMPTON ONE

ELEVATION A | SECOND FLOOR | 4 BEDROOM

A 2,846 SQ.FT. B 2,853 SQ.FT. C 2,840 SQ.FT. 4 BEDROOM

ELEVATION A, B, C
BASEMENT