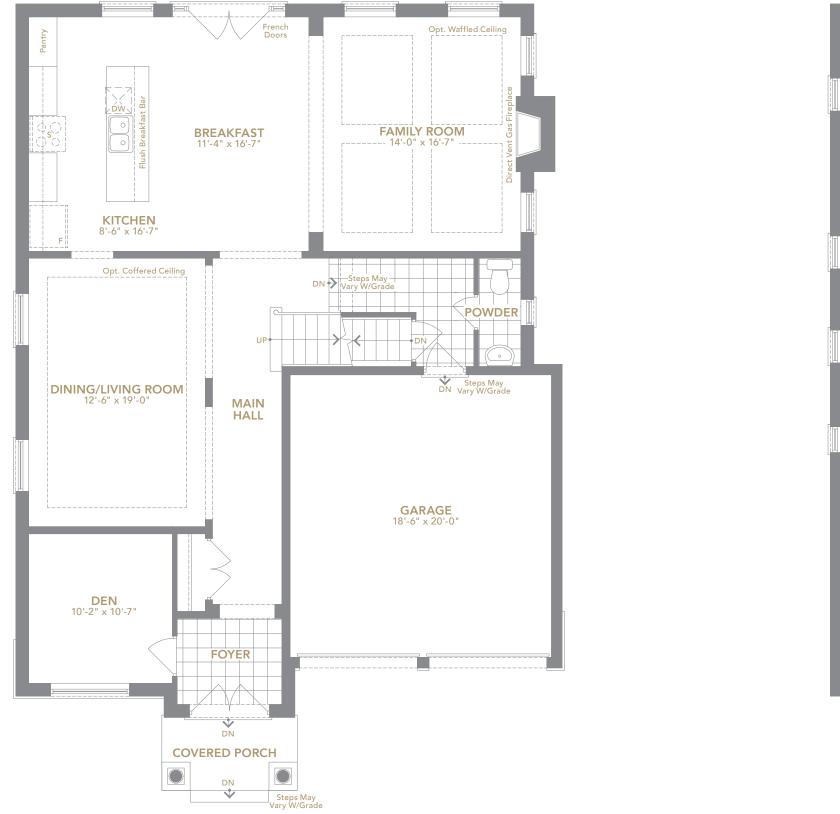

HAMPTON TWO | A 3,106 SQ.FT. B 3,115 SQ.FT. C 3,100 SQ.FT.

#### 45' FIDELITY SERIES

HAMPTON TWO | A 3,106 SQ.FT. B 3,115 SQ.FT. C 3,100 SQ.FT.

ELEVATION A, B, C
BASEMENT

HAMPTON THREE | A 3,465 SQ.FT. B 3,475 SQ.FT. C 3,472 SQ.FT.
INCLUDES 145 SQ.FT. BASEMENT AREA I 95 SQ.FT. OPEN AREA
4 BEDROOM