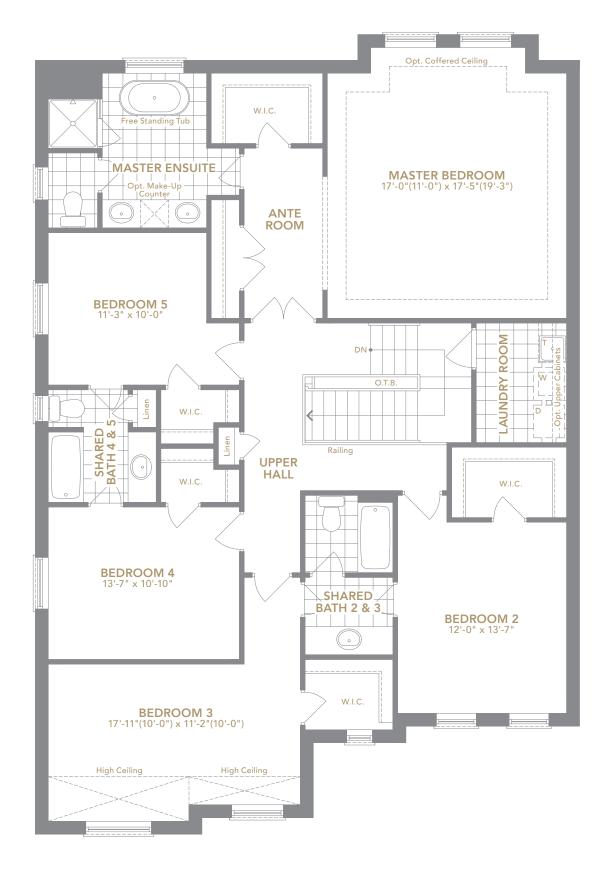

#### 45' FIDELITY SERIES

HAMPTON FOUR | A/B 3,595 SQ.FT. C 3,589 SQ.FT.

INCLUDES 133 SQ.FT. BASEMENT AREA | 26 SQ.FT. OPEN AREA 4 OR 5 BEDROOM

HAMPTON FIVE | A/B 3,746 SQ.FT. C 3,755 SQ.FT.

INCLUDES 134 SQ.FT. OPEN AREA

4 OR 5 BEDROOM