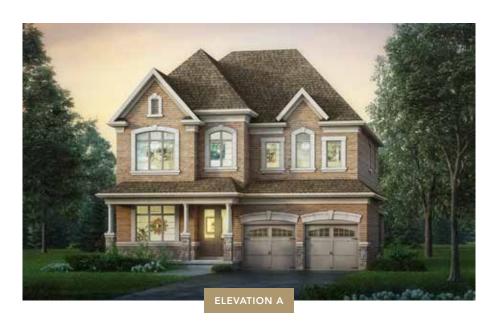

HAMPTON ONE | A 2,846 SQ.FT. B 2,853 SQ.FT. C 2,840 SQ.FT.

#### 45' FIDELITY SERIES

HAMPTON ONE | A 2,846 SQ.FT. B 2,853 SQ.FT. C 2,840 SQ.FT.

HAMPTON ONE

ELEVATION A | SECOND FLOOR | 4 BEDROOM

A 2,846 SQ.FT. B 2,853 SQ.FT. C 2,840 SQ.FT. 4 BEDROOM

ELEVATION A, B, C
BASEMENT