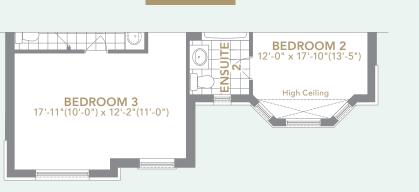

### 45' FIDELITY SERIES

HAMPTON FIVE | A/B 3,746 SQ.FT. C 3,755 SQ.FT.

INCLUDES 134 SQ.FT. BASEMENT AREA | 13 SQ.FT. OPEN AREA 4 OR 5 BEDROOM

**BEDROOM 2** 2'-0" x 17'-10"(13'-5"