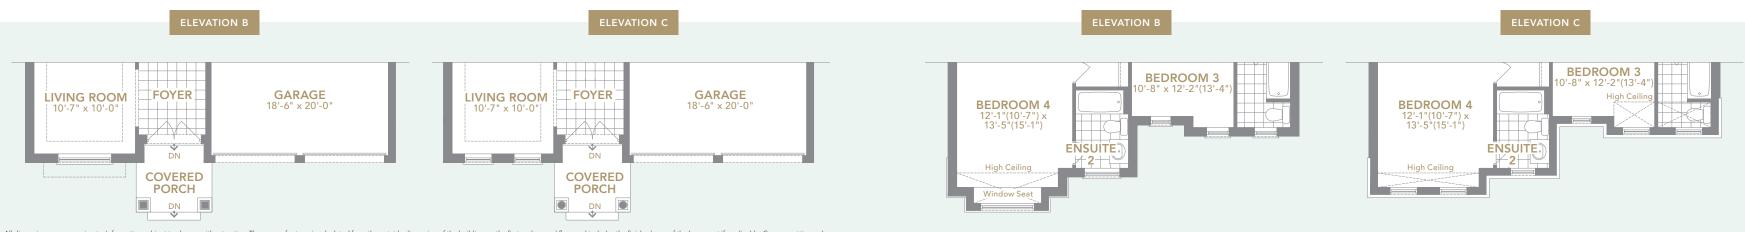

#### 45' FIDELITY SERIES

HAMPTON ONE | A 2,846 SQ.FT. B 2,853 SQ.FT. C 2,840 SQ.FT.

HAMPTON ONE

ELEVATION A | SECOND FLOOR | 4 BEDROOM

A 2,846 SQ.FT. B 2,853 SQ.FT. C 2,840 SQ.FT. 4 BEDROOM

ELEVATION A, B, C
BASEMENT