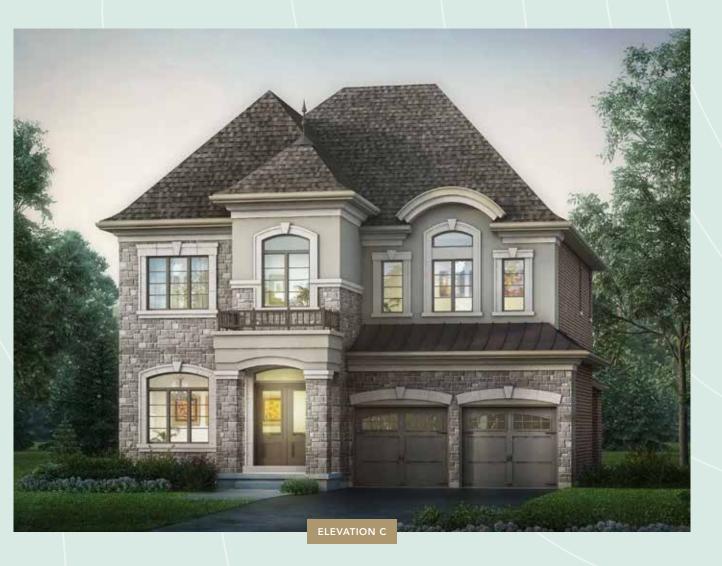

#### 45' FIDELITY SERIES

HAMPTON ONE | A 2,846 SQ.FT. B 2,853 SQ.FT. C 2,840 SQ.FT.

HAMPTON ONE

ELEVATION A | SECOND FLOOR | 4 BEDROOM

A 2,846 SQ.FT. B 2,853 SQ.FT. C 2,840 SQ.FT. 4 BEDROOM

ELEVATION A, B, C
BASEMENT