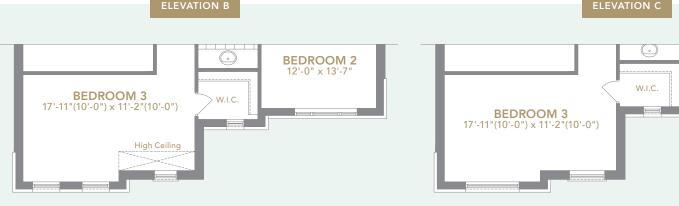

#### 45' FIDELITY SERIES

HAMPTON ONE | A 2,846 SQ.FT. B 2,853 SQ.FT. C 2,840 SQ.FT.

HAMPTON ONE

ELEVATION A | SECOND FLOOR | 4 BEDROOM

A 2,846 SQ.FT. B 2,853 SQ.FT. C 2,840 SQ.FT. 4 BEDROOM

ELEVATION A, B, C
BASEMENT