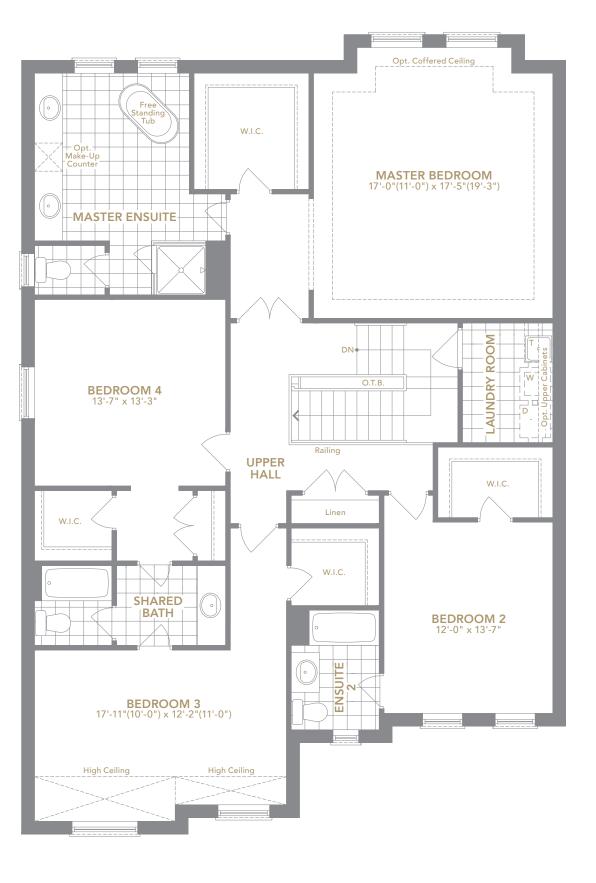

#### 45' FIDELITY SERIES

HAMPTON ONE | A 2,846 SQ.FT. B 2,853 SQ.FT. C 2,840 SQ.FT.

HAMPTON ONE

ELEVATION A | SECOND FLOOR | 4 BEDROOM

A 2,846 SQ.FT. B 2,853 SQ.FT. C 2,840 SQ.FT. 4 BEDROOM

ELEVATION A, B, C
BASEMENT