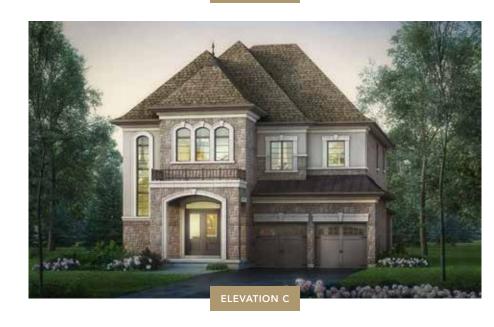

#### 45' FIDELITY SERIES

HAMPTON ONE | A 2,846 SQ.FT. B 2,853 SQ.FT. C 2,840 SQ.FT.

HAMPTON ONE

ELEVATION A | SECOND FLOOR | 4 BEDROOM

A 2,846 SQ.FT. B 2,853 SQ.FT. C 2,840 SQ.FT. 4 BEDROOM

ELEVATION A, B, C
BASEMENT