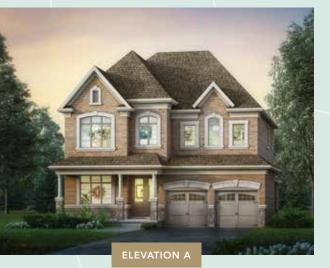

#### 45' FIDELITY SERIES

HAMPTON ONE | A 2,846 SQ.FT. B 2,853 SQ.FT. C 2,840 SQ.FT.

HAMPTON ONE

ELEVATION A | SECOND FLOOR | 4 BEDROOM

A 2,846 SQ.FT. B 2,853 SQ.FT. C 2,840 SQ.FT. 4 BEDROOM

ELEVATION A, B, C
BASEMENT