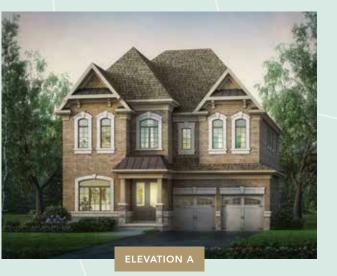

#### 45' FIDELITY SERIES

HAMPTON THREE | A 3,465 SQ.FT. B 3,475 SQ.FT. C 3,472 SQ.FT. INCLUDES 145 SQ.FT. BASEMENT AREA | 95 SQ.FT. OPEN AREA

HAMPTON FOUR | A/B 3,595 SQ.FT. C 3,589 SQ.FT.
INCLUDES 135 SQ.FT. BASEMENT AREA I 26 SQ.FT. OPEN AREA
4 OR 5 BEDROOM

#### 45' FIDELITY SERIES

HAMPTON FOUR | A/B 3,595 SQ.FT. C 3,589 SQ.FT.

INCLUDES 133 SQ.FT. BASEMENT AREA | 26 SQ.FT. OPEN AREA 4 OR 5 BEDROOM

HAMPTON FIVE | A/B 3,746 SQ.FT. C 3,755 SQ.FT.

INCLUDES 134 SQ.FT. OPEN AREA