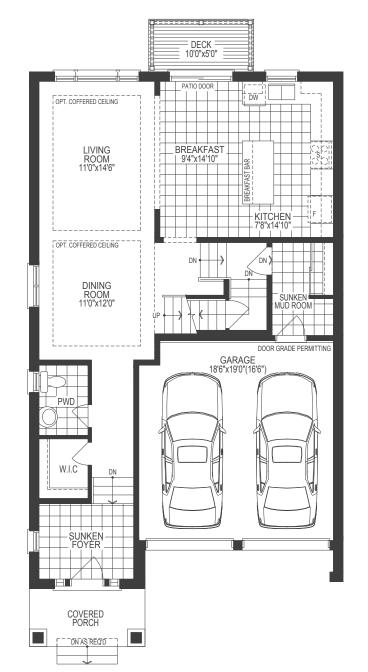

MAIN LEVEL ELEV. B

UPPER LEVEL ELEV. B

LOWER LEVEL ELEV. B

PARTIAL LOWER LEVEL ELEV. C

PARTIAL MAIN LEVEL ELEV. C

PARTIAL UPPER LEVEL ELEV. C

MAIN LEVEL ELEV. B

LOWER LEVEL ELEV. B

PARTIAL LOWER LEVEL ELEV. C

PARTIAL MAIN LEVEL ELEV. C

PARTIAL UPPER LEVEL ELEV. C

MAIN LEVEL ELEV. B

SCHOOL STATE OF THE STATE OF TH

LOWER LEVEL ELEV. B

PARTIAL LOWER LEVEL ELEV. C

PARTIAL MAIN LEVEL ELEV. C

PARTIAL UPPER LEVEL ELEV. C

LOWER LEVEL ELEV. B

PARTIAL MAIN LEVEL ELEV. C

PARTIAL UPPER LEVEL ELEV. C

MAIN LEVEL ELEV. B

\_\_\_\_\_ W.I.C. ENSUITE BEDROOM 4 10'6"x10'0" ■

BÄTH

BÄTH BEDROOM 3 10'6"x10'0" BEDROOM 2 10'1"x10'0"(9'2") UPPER LEVEL ELEV. B

PARTIAL MAIN LEVEL ELEV. C

PARTIAL UPPER LEVEL ELEV. C

CACITI

RAISED CEILING

MASTER BEDROOM

- MASTER -- ENSUITE -

GLASS

SHOWER