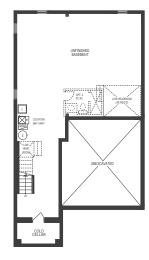

LINEN

- LAUNDRY

OPT. D.V. GAS T FIREPLACE T

LOWER MEDIA ROOM 14'2"x16'0"(13'8")

PARTIAL MAIN LEVEL ELEV. C

PARTIAL UPPER LEVEL ELEV. C

Dimensions, specifications, layouts, window sizes, and materials are approximate only, may vary, and are subject to change as provided in the Agreement of Purchase & Sale. All representative square footages include applicable finished lower level and open to below and above areas. Square footage varies according to architectural style. Plans may be reversed. Illustrations are artist's concept. E&O.E. 11/19