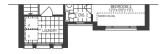

PARTIAL UPPER LEVEL ELEV. C

LOWER LEVEL ELEV. B

PARTIAL MAIN LEVEL ELEV. C

PARTIAL UPPER LEVEL ELEV. C

MAIN LEVEL ELEV. B

\_\_\_\_\_ W.I.C. ENSUITE BEDROOM 4 10'6"x10'0" ■

BÄTH

BÄTH BEDROOM 3 10'6"x10'0" BEDROOM 2 10'1"x10'0"(9'2") UPPER LEVEL ELEV. B

PARTIAL MAIN LEVEL ELEV. C

PARTIAL UPPER LEVEL ELEV. C

CACITI

RAISED CEILING

MASTER BEDROOM

- MASTER -- ENSUITE -

GLASS

SHOWER