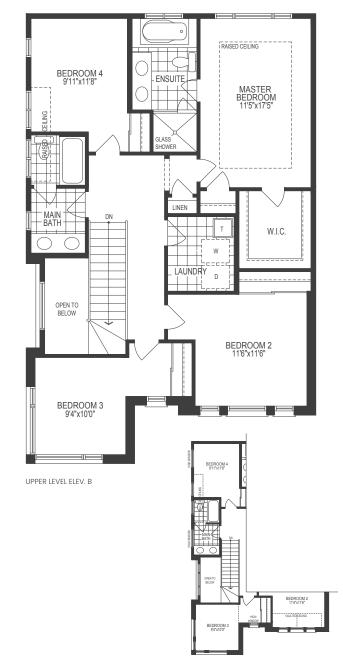

PARTIAL UPPER LEVEL ELEV. C

LOWER LEVEL ELEV. B

PARTIAL MAIN LEVEL ELEV. C

PARTIAL UPPER LEVEL ELEV. C

MAIN LEVEL ELEV. B

\_\_\_\_\_ W.I.C. ENSUITE BEDROOM 4 10'6"x10'0" ■

BÄTH

BÄTH BEDROOM 3 10'6"x10'0" BEDROOM 2 10'1"x10'0"(9'2") UPPER LEVEL ELEV. B

PARTIAL MAIN LEVEL ELEV. C

PARTIAL UPPER LEVEL ELEV. C

CACITI

RAISED CEILING

MASTER BEDROOM

- MASTER -- ENSUITE -

GLASS

SHOWER

LINEN

- LAUNDRY

OPT. D.V. GAS T FIREPLACE T

LOWER MEDIA ROOM 14'2"x16'0"(13'8")

PARTIAL MAIN LEVEL ELEV. C

PARTIAL UPPER LEVEL ELEV. C

Dimensions, specifications, layouts, window sizes, and materials are approximate only, may vary, and are subject to change as provided in the Agreement of Purchase & Sale. All representative square footages include applicable finished lower level and open to below and above areas. Square footage varies according to architectural style. Plans may be reversed. Illustrations are artist's concept. E&O.E. 11/19