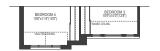

PARTIAL UPPER LEVEL ELEV. C

LOWER LEVEL ELEV. B

PARTIAL MAIN LEVEL ELEV. C

PARTIAL UPPER LEVEL ELEV. C

MAIN LEVEL ELEV. B

\_\_\_\_\_ W.I.C. ENSUITE BEDROOM 4 10'6"x10'0" ■

BÄTH

BÄTH BEDROOM 3 10'6"x10'0" BEDROOM 2 10'1"x10'0"(9'2") UPPER LEVEL ELEV. B