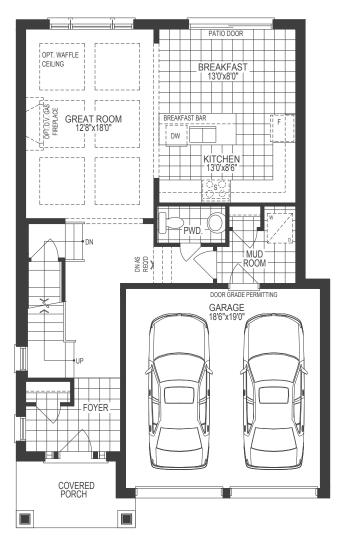

MAIN LEVEL ELEV. B

UPPER LEVEL ELEV. B

LOWER LEVEL ELEV. B

PARTIAL LOWER LEVEL ELEV. C

PARTIAL MAIN LEVEL ELEV. C

PARTIAL UPPER LEVEL ELEV. C

MAIN LEVEL ELEV. B

LOWER LEVEL ELEV. B

PARTIAL LOWER LEVEL ELEV. C

PARTIAL MAIN LEVEL ELEV. C

PARTIAL UPPER LEVEL ELEV. C

MAIN LEVEL ELEV. B

SCHOOL STATE OF THE STATE OF TH

LOWER LEVEL ELEV. B

PARTIAL LOWER LEVEL ELEV. C

PARTIAL MAIN LEVEL ELEV. C

LINEN

- LAUNDRY

OPT. D.V. GAS T FIREPLACE T

LOWER MEDIA ROOM 14'2"x16'0"(13'8")

PARTIAL MAIN LEVEL ELEV. C

PARTIAL UPPER LEVEL ELEV. C

Dimensions, specifications, layouts, window sizes, and materials are approximate only, may vary, and are subject to change as provided in the Agreement of Purchase & Sale. All representative square footages include applicable finished lower level and open to below and above areas. Square footage varies according to architectural style. Plans may be reversed. Illustrations are artist's concept. E&O.E. 11/19