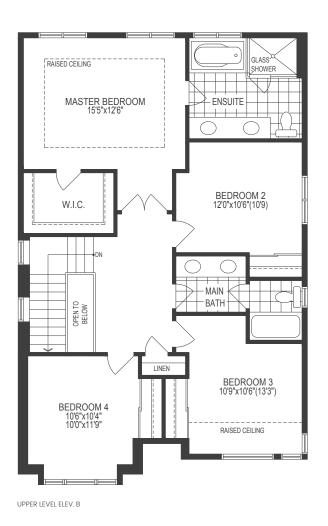

PARTIAL UPPER LEVEL ELEV. C

LOWER LEVEL ELEV. B

PARTIAL MAIN LEVEL ELEV. C

PARTIAL UPPER LEVEL ELEV. C

MAIN LEVEL ELEV. B

\_\_\_\_\_ W.I.C. ENSUITE BEDROOM 4 10'6"x10'0" ■

BÄTH

BÄTH BEDROOM 3 10'6"x10'0" BEDROOM 2 10'1"x10'0"(9'2") UPPER LEVEL ELEV. B

PARTIAL MAIN LEVEL ELEV. C

PARTIAL UPPER LEVEL ELEV. C

CACITI

RAISED CEILING

MASTER BEDROOM

- MASTER -- ENSUITE -

GLASS

SHOWER