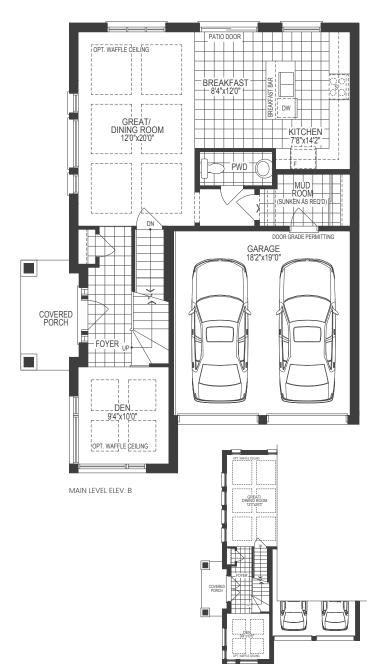

MAIN LEVEL ELEV. B

UPPER LEVEL ELEV. B

LOWER LEVEL ELEV. B

PARTIAL LOWER LEVEL ELEV. C

PARTIAL MAIN LEVEL ELEV. C

PARTIAL UPPER LEVEL ELEV. C

MAIN LEVEL ELEV. B

LOWER LEVEL ELEV. B

PARTIAL LOWER LEVEL ELEV. C

PARTIAL MAIN LEVEL ELEV. C

PARTIAL UPPER LEVEL ELEV. C

MAIN LEVEL ELEV. B

SCHOOL STATE OF THE STATE OF TH

LOWER LEVEL ELEV. B

PARTIAL LOWER LEVEL ELEV. C

PARTIAL MAIN LEVEL ELEV. C

PARTIAL UPPER LEVEL ELEV. C

LOWER LEVEL ELEV. B

PARTIAL MAIN LEVEL ELEV. C

PARTIAL UPPER LEVEL ELEV. C

MAIN LEVEL ELEV. B

\_\_\_\_\_ W.I.C. ENSUITE BEDROOM 4 10'6"x10'0" ■

BÄTH

BÄTH BEDROOM 3 10'6"x10'0" BEDROOM 2 10'1"x10'0"(9'2") UPPER LEVEL ELEV. B