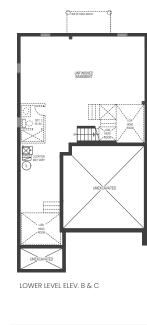

MAIN LEVEL ELEV. B

UPPER LEVEL ELEV. B

LOWER LEVEL ELEV. B

PARTIAL LOWER LEVEL ELEV. C

PARTIAL MAIN LEVEL ELEV. C

PARTIAL UPPER LEVEL ELEV. C

MAIN LEVEL ELEV. B

LOWER LEVEL ELEV. B

PARTIAL LOWER LEVEL ELEV. C

PARTIAL MAIN LEVEL ELEV. C

PARTIAL UPPER LEVEL ELEV. C

MAIN LEVEL ELEV. B

SCHOOL STATE OF THE STATE OF TH

LOWER LEVEL ELEV. B

PARTIAL LOWER LEVEL ELEV. C

PARTIAL MAIN LEVEL ELEV. C

PARTIAL UPPER LEVEL ELEV. C

LOWER LEVEL ELEV. B

PARTIAL MAIN LEVEL ELEV. C

PARTIAL UPPER LEVEL ELEV. C

MAIN LEVEL ELEV. B

\_\_\_\_\_ W.I.C. ENSUITE BEDROOM 4 10'6"x10'0" ■

BÄTH

BÄTH BEDROOM 3 10'6"x10'0" BEDROOM 2 10'1"x10'0"(9'2") UPPER LEVEL ELEV. B