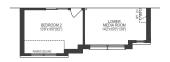

LINEN

- LAUNDRY

OPT. D.V. GAS T FIREPLACE T

LOWER MEDIA ROOM 14'2"x16'0"(13'8")

PARTIAL MAIN LEVEL ELEV. C

PARTIAL UPPER LEVEL ELEV. C

Dimensions, specifications, layouts, window sizes, and materials are approximate only, may vary, and are subject to change as provided in the Agreement of Purchase & Sale. All representative square footages include applicable finished lower level and open to below and above areas. Square footage varies according to architectural style. Plans may be reversed. Illustrations are artist's concept. E&O.E. 11/19