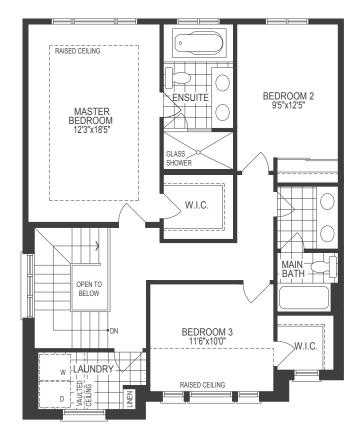

PARTIAL UPPER LEVEL ELEV. C

LOWER LEVEL ELEV. B

PARTIAL MAIN LEVEL ELEV. C

PARTIAL UPPER LEVEL ELEV. C

MAIN LEVEL ELEV. B

\_\_\_\_\_ W.I.C. ENSUITE BEDROOM 4 10'6"x10'0" ■

BÄTH

BÄTH BEDROOM 3 10'6"x10'0" BEDROOM 2 10'1"x10'0"(9'2") UPPER LEVEL ELEV. B

PARTIAL MAIN LEVEL ELEV. C

PARTIAL UPPER LEVEL ELEV. C

CACITI

RAISED CEILING

MASTER BEDROOM

- MASTER -- ENSUITE -

GLASS

SHOWER