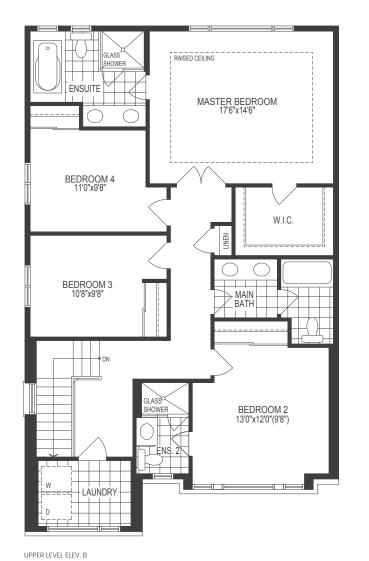

PARTIAL UPPER LEVEL ELEV. C

LOWER LEVEL ELEV. B

PARTIAL MAIN LEVEL ELEV. C

PARTIAL UPPER LEVEL ELEV. C

MAIN LEVEL ELEV. B

\_\_\_\_\_ W.I.C. ENSUITE BEDROOM 4 10'6"x10'0" ■

BÄTH

BÄTH BEDROOM 3 10'6"x10'0" BEDROOM 2 10'1"x10'0"(9'2") UPPER LEVEL ELEV. B

PARTIAL MAIN LEVEL ELEV. C

PARTIAL UPPER LEVEL ELEV. C

CACITI

RAISED CEILING

MASTER BEDROOM

- MASTER -- ENSUITE -

GLASS

SHOWER