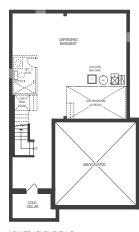

MAIN LEVEL ELEV. B

UPPER LEVEL ELEV. B

LOWER LEVEL ELEV. B

PARTIAL LOWER LEVEL ELEV. C

PARTIAL MAIN LEVEL ELEV. C

PARTIAL UPPER LEVEL ELEV. C

MAIN LEVEL ELEV. B

LOWER LEVEL ELEV. B

PARTIAL LOWER LEVEL ELEV. C

PARTIAL MAIN LEVEL ELEV. C

PARTIAL UPPER LEVEL ELEV. C

MAIN LEVEL ELEV. B

SCHOOL STATE OF THE STATE OF TH

LOWER LEVEL ELEV. B

PARTIAL LOWER LEVEL ELEV. C

PARTIAL MAIN LEVEL ELEV. C

PARTIAL UPPER LEVEL ELEV. C

LOWER LEVEL ELEV. B

PARTIAL MAIN LEVEL ELEV. C

PARTIAL UPPER LEVEL ELEV. C

MAIN LEVEL ELEV. B

\_\_\_\_\_ W.I.C. ENSUITE BEDROOM 4 10'6"x10'0" ■

BÄTH

BÄTH BEDROOM 3 10'6"x10'0" BEDROOM 2 10'1"x10'0"(9'2") UPPER LEVEL ELEV. B