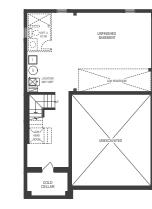

MAIN LEVEL ELEV. B

UPPER LEVEL ELEV. B

LOWER LEVEL ELEV. B

PARTIAL LOWER LEVEL ELEV. C

PARTIAL MAIN LEVEL ELEV. C

PARTIAL UPPER LEVEL ELEV. C

MAIN LEVEL ELEV. B

LOWER LEVEL ELEV. B

PARTIAL LOWER LEVEL ELEV. C

PARTIAL MAIN LEVEL ELEV. C

PARTIAL UPPER LEVEL ELEV. C

MAIN LEVEL ELEV. B

SCHOOL STATE OF THE STATE OF TH

LOWER LEVEL ELEV. B

PARTIAL LOWER LEVEL ELEV. C

PARTIAL MAIN LEVEL ELEV. C

PARTIAL UPPER LEVEL ELEV. C

LOWER LEVEL ELEV. B

PARTIAL MAIN LEVEL ELEV. C

PARTIAL UPPER LEVEL ELEV. C

MAIN LEVEL ELEV. B

\_\_\_\_\_ W.I.C. ENSUITE BEDROOM 4 10'6"x10'0" ■

BÄTH

BÄTH BEDROOM 3 10'6"x10'0" BEDROOM 2 10'1"x10'0"(9'2") UPPER LEVEL ELEV. B