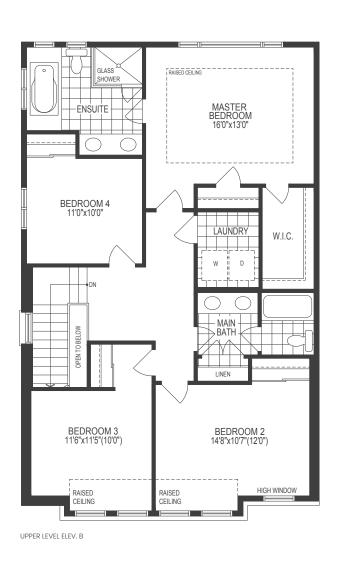

PARTIAL UPPER LEVEL ELEV. C

LOWER LEVEL ELEV. B

PARTIAL MAIN LEVEL ELEV. C

PARTIAL UPPER LEVEL ELEV. C

MAIN LEVEL ELEV. B

\_\_\_\_\_ W.I.C. ENSUITE BEDROOM 4 10'6"x10'0" ■

BÄTH

BÄTH BEDROOM 3 10'6"x10'0" BEDROOM 2 10'1"x10'0"(9'2") UPPER LEVEL ELEV. B

PARTIAL MAIN LEVEL ELEV. C

PARTIAL UPPER LEVEL ELEV. C

CACITI

RAISED CEILING

MASTER BEDROOM

- MASTER -- ENSUITE -

GLASS

SHOWER