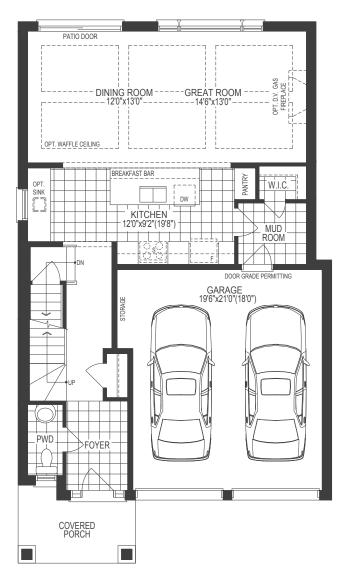

MAIN LEVEL ELEV. B

UPPER LEVEL ELEV. B

LOWER LEVEL ELEV. B

PARTIAL LOWER LEVEL ELEV. C

PARTIAL MAIN LEVEL ELEV. C

PARTIAL UPPER LEVEL ELEV. C

MAIN LEVEL ELEV. B

LOWER LEVEL ELEV. B

PARTIAL LOWER LEVEL ELEV. C

PARTIAL MAIN LEVEL ELEV. C

PARTIAL UPPER LEVEL ELEV. C

MAIN LEVEL ELEV. B

SCHOOL STATE OF THE STATE OF TH

LOWER LEVEL ELEV. B

PARTIAL LOWER LEVEL ELEV. C

PARTIAL MAIN LEVEL ELEV. C

LINEN

- LAUNDRY

OPT. D.V. GAS T FIREPLACE T

LOWER MEDIA ROOM 14'2"x16'0"(13'8")

PARTIAL MAIN LEVEL ELEV. C

PARTIAL UPPER LEVEL ELEV. C

Dimensions, specifications, layouts, window sizes, and materials are approximate only, may vary, and are subject to change as provided in the Agreement of Purchase & Sale. All representative square footages include applicable finished lower level and open to below and above areas. Square footage varies according to architectural style. Plans may be reversed. Illustrations are artist's concept. E&O.E. 11/19