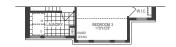

PARTIAL UPPER LEVEL ELEV. C

LOWER LEVEL ELEV. B

PARTIAL MAIN LEVEL ELEV. C

PARTIAL UPPER LEVEL ELEV. C

MAIN LEVEL ELEV. B

\_\_\_\_\_ W.I.C. ENSUITE BEDROOM 4 10'6"x10'0" ■

BÄTH

BÄTH BEDROOM 3 10'6"x10'0" BEDROOM 2 10'1"x10'0"(9'2") UPPER LEVEL ELEV. B

PARTIAL MAIN LEVEL ELEV. C

PARTIAL UPPER LEVEL ELEV. C

CACITI

RAISED CEILING

MASTER BEDROOM

- MASTER -- ENSUITE -

GLASS

SHOWER