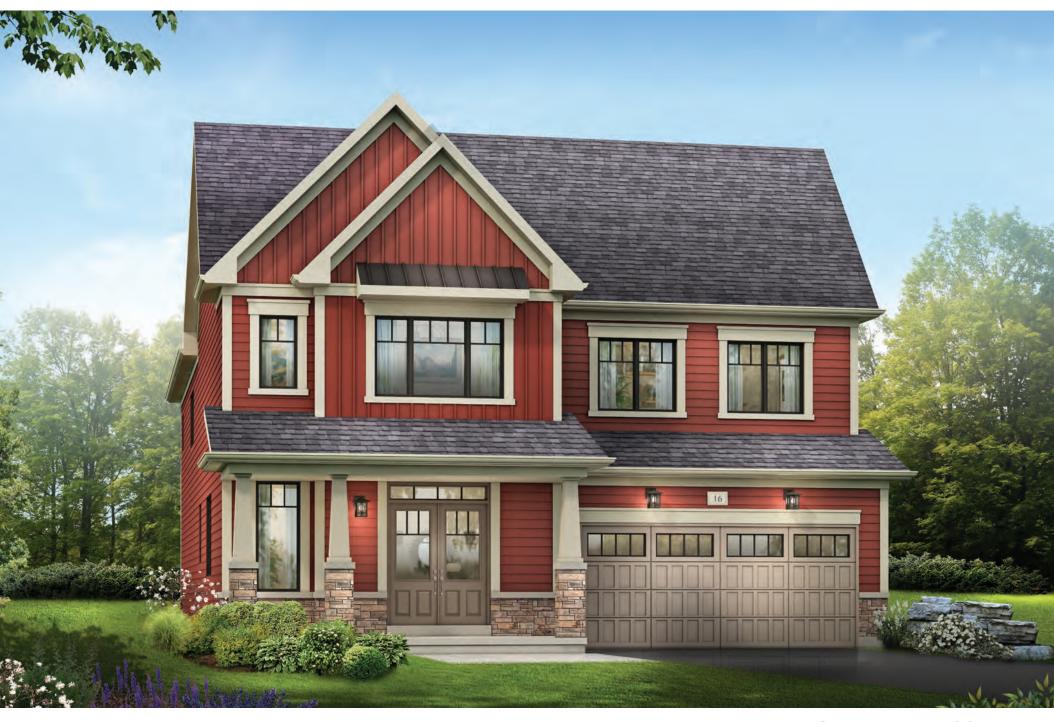

STYLE A - 1934 SQ.FT.

STYLE B - 1914 SQ.FT.

STYLE C - 1936 SQ.FT.

STYLE C - 1936 SQ.FT.

MAIN FLOOR PLAN

STYLE A - 2067 SQ.FT.

STYLE B - 2080 SQ.FT.

STYLE C - 2069 SQ.FT.