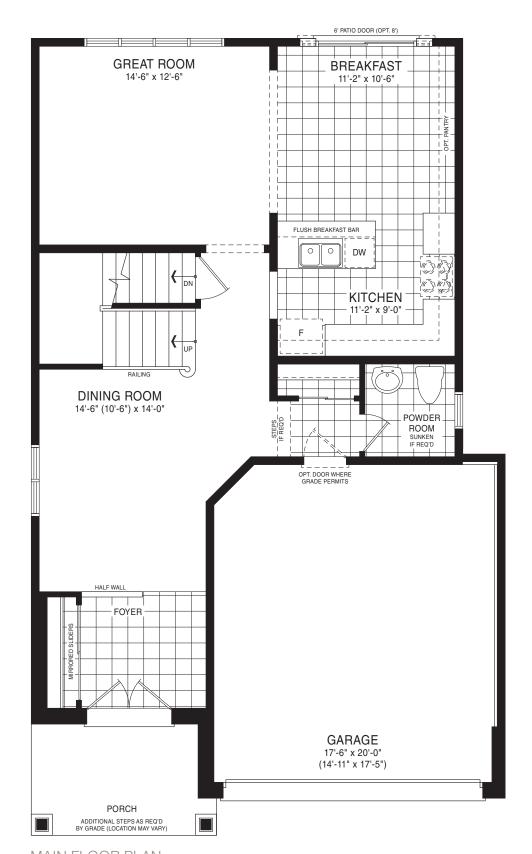

STYLE A - 1934 SQ.FT.

STYLE B - 1914 SQ.FT.

STYLE C - 1936 SQ.FT.

STYLE C - 1936 SQ.FT.

MAIN FLOOR PLAN

STYLE A - 2067 SQ.FT.

STYLE B - 2080 SQ.FT.

STYLE C - 2069 SQ.FT.

STYLE C - 2069 SQ.FT.

MAIN FLOOR PLAN

STYLE A

STYLE A - 2217 SQ.FT.

STYLE B - 2214 SQ.FT.

STYLE C - 2234 SQ.FT.

STYLE C - 2234 SQ.FT.

STYLE A - 2369 SQ.FT.