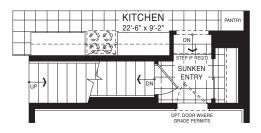

BASEMENT PLAN

STYLE A

STYLE A - 1266 SQ.FT.

STYLE B - 1266 SQ.FT.

STYLE C - 1266 SQ.FT.

STYLE C - 1266 SQ.FT.

BASEMENT PLAN STYLE A

MAIN FLOOR PLAN STYLE A