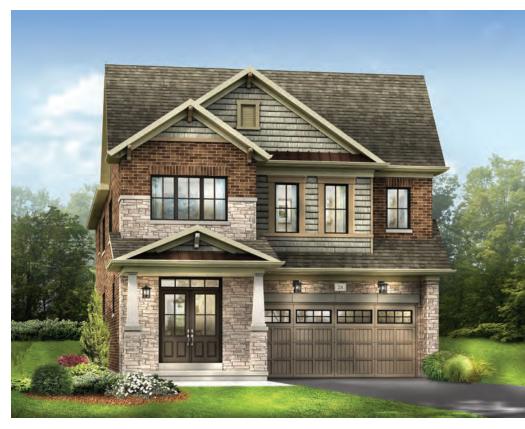

STYLE C - 2606 SQ.FT.

MAIN FLOOR PLAN STYLE A

ALTERNATE SECOND FLOOR (ALT-2A)

STYLE A

STYLE A - 2800 SQ.FT.

STYLE B - 2793 SQ.FT.

STYLE C - 2806 SQ.FT.

STYLE C - 2806 SQ.FT.