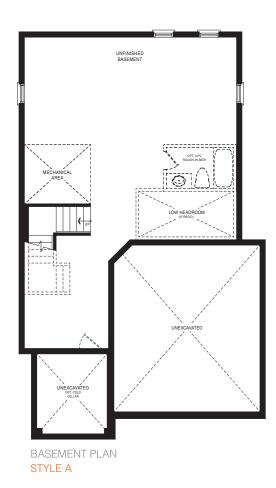

BASEMENT PLAN

STYLE A

STYLE A - 1266 SQ.FT.

STYLE B - 1266 SQ.FT.

STYLE C - 1266 SQ.FT.

STYLE C - 1266 SQ.FT.

BASEMENT PLAN STYLE A

MAIN FLOOR PLAN STYLE A