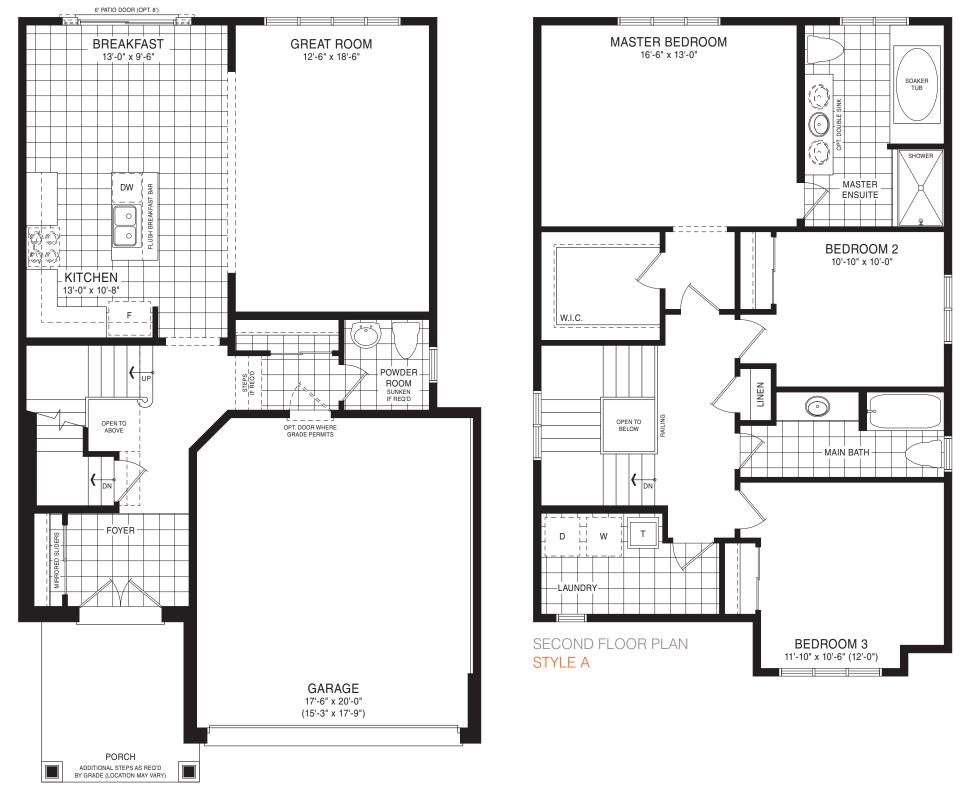

STYLE A - 1934 SQ.FT.

STYLE B - 1914 SQ.FT.

STYLE C - 1936 SQ.FT.

STYLE C - 1936 SQ.FT.

MAIN FLOOR PLAN

STYLE A - 2067 SQ.FT.

STYLE B - 2080 SQ.FT.

STYLE C - 2069 SQ.FT.