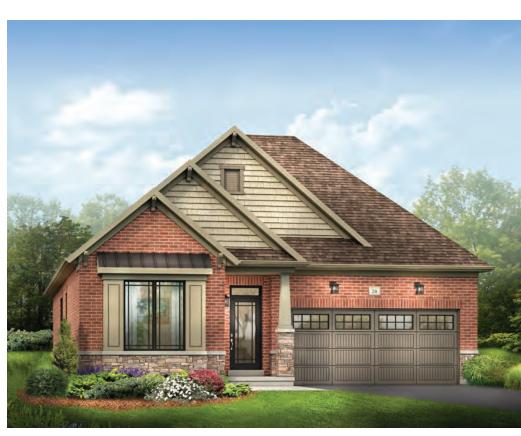

STYLE A - 1934 SQ.FT.

STYLE B - 1914 SQ.FT.

STYLE C - 1936 SQ.FT.

STYLE C - 1936 SQ.FT.

MAIN FLOOR PLAN

STYLE A - 2067 SQ.FT.

STYLE B - 2080 SQ.FT.

STYLE C - 2069 SQ.FT.