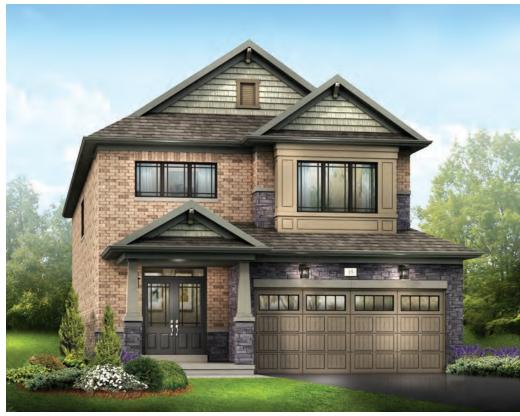

STYLE A - 1934 SQ.FT.

STYLE B - 1914 SQ.FT.

STYLE C - 1936 SQ.FT.

STYLE C - 1936 SQ.FT.

MAIN FLOOR PLAN

STYLE A - 2067 SQ.FT.

STYLE B - 2080 SQ.FT.

STYLE C - 2069 SQ.FT.