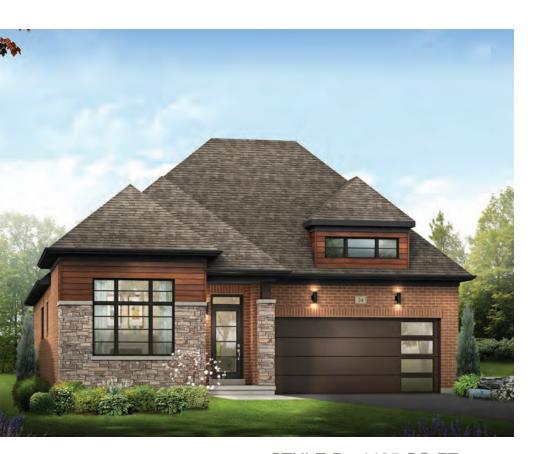

STYLE A - 1934 SQ.FT.

STYLE B - 1914 SQ.FT.

STYLE C - 1936 SQ.FT.

STYLE C - 1936 SQ.FT.

MAIN FLOOR PLAN

STYLE A - 2067 SQ.FT.

STYLE B - 2080 SQ.FT.

STYLE C - 2069 SQ.FT.