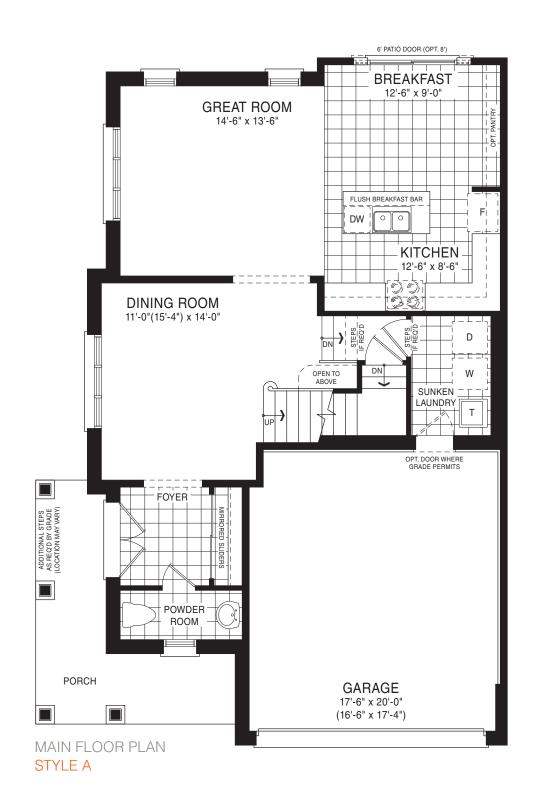

BASEMENT PLAN

STYLE A

STYLE A - 1266 SQ.FT.

STYLE B - 1266 SQ.FT.

STYLE C - 1266 SQ.FT.

STYLE C - 1266 SQ.FT.

BASEMENT PLAN STYLE A

MAIN FLOOR PLAN STYLE A