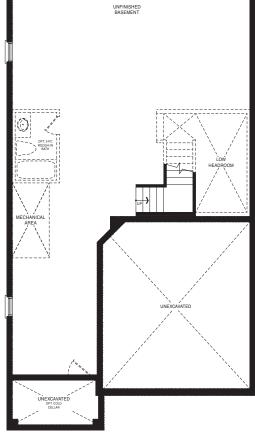

STYLE B - 2380 SQ.FT.

STYLE C - 2376 SQ.FT.

STYLE A - 2369 SQ.FT.

STYLE B - 2380 SQ.FT.

STYLE C - 2376 SQ.FT.

BASEMENT PLAN

STYLE A

STYLE A - 2510 SQ.FT.

STYLE B - 2519 SQ.FT.

STYLE C - 2522 SQ.FT.

STYLE C - 2522 SQ.FT.

STYLE A - 2625 SQ.FT.

STYLE B - 2635 SQ.FT.

STYLE C - 2639 SQ.FT.

STYLE C - 2639 SQ.FT.

STYLE A

BASEMENT PLAN

STYLE A

STYLE A - 1266 SQ.FT.

STYLE B - 1266 SQ.FT.

STYLE C - 1266 SQ.FT.

STYLE C - 1266 SQ.FT.

BASEMENT PLAN STYLE A

MAIN FLOOR PLAN STYLE A