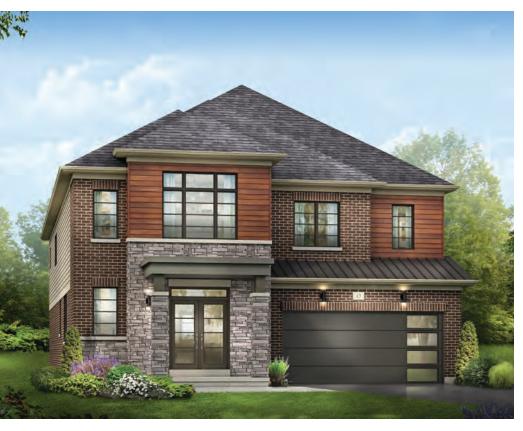

STYLE A - 1934 SQ.FT.

STYLE B - 1914 SQ.FT.

STYLE C - 1936 SQ.FT.

STYLE C - 1936 SQ.FT.

MAIN FLOOR PLAN

STYLE A - 2067 SQ.FT.

STYLE B - 2080 SQ.FT.

STYLE C - 2069 SQ.FT.