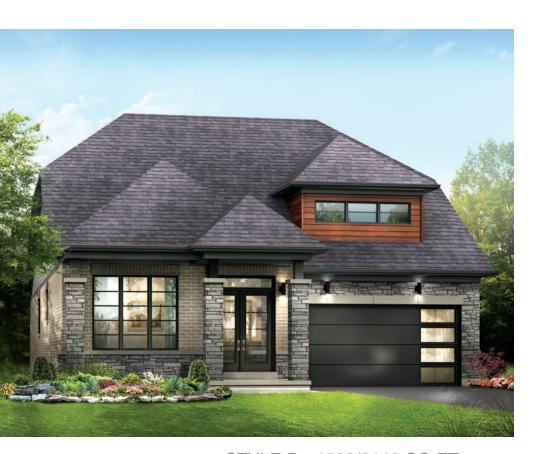

STYLE A - 1934 SQ.FT.

STYLE B - 1914 SQ.FT.

STYLE C - 1936 SQ.FT.

STYLE C - 1936 SQ.FT.

MAIN FLOOR PLAN

STYLE A - 2067 SQ.FT.

STYLE B - 2080 SQ.FT.

STYLE C - 2069 SQ.FT.