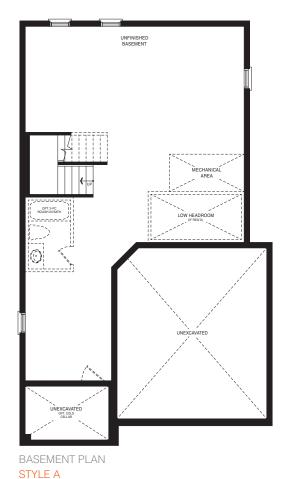

STYLE B - 2380 SQ.FT.

STYLE C - 2376 SQ.FT.

STYLE A - 2369 SQ.FT.

STYLE B - 2380 SQ.FT.

STYLE C - 2376 SQ.FT.

BASEMENT PLAN

STYLE A

STYLE A - 2510 SQ.FT.