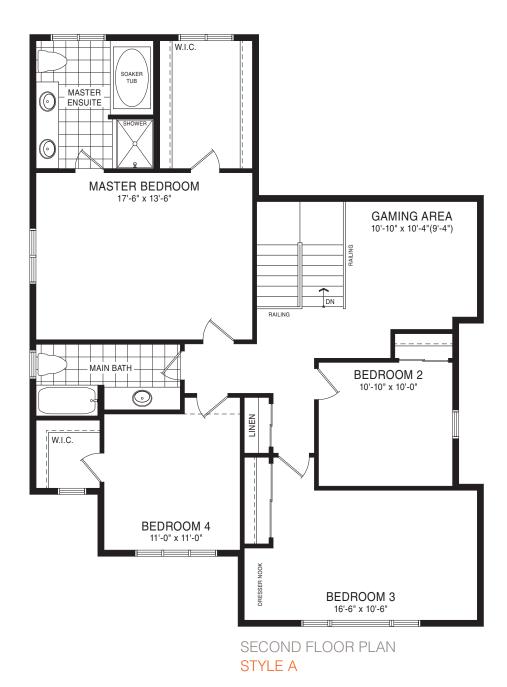

BASEMENT PLAN

STYLE A

STYLE A - 1266 SQ.FT.

STYLE B - 1266 SQ.FT.

STYLE C - 1266 SQ.FT.

STYLE C - 1266 SQ.FT.

BASEMENT PLAN STYLE A

MAIN FLOOR PLAN STYLE A