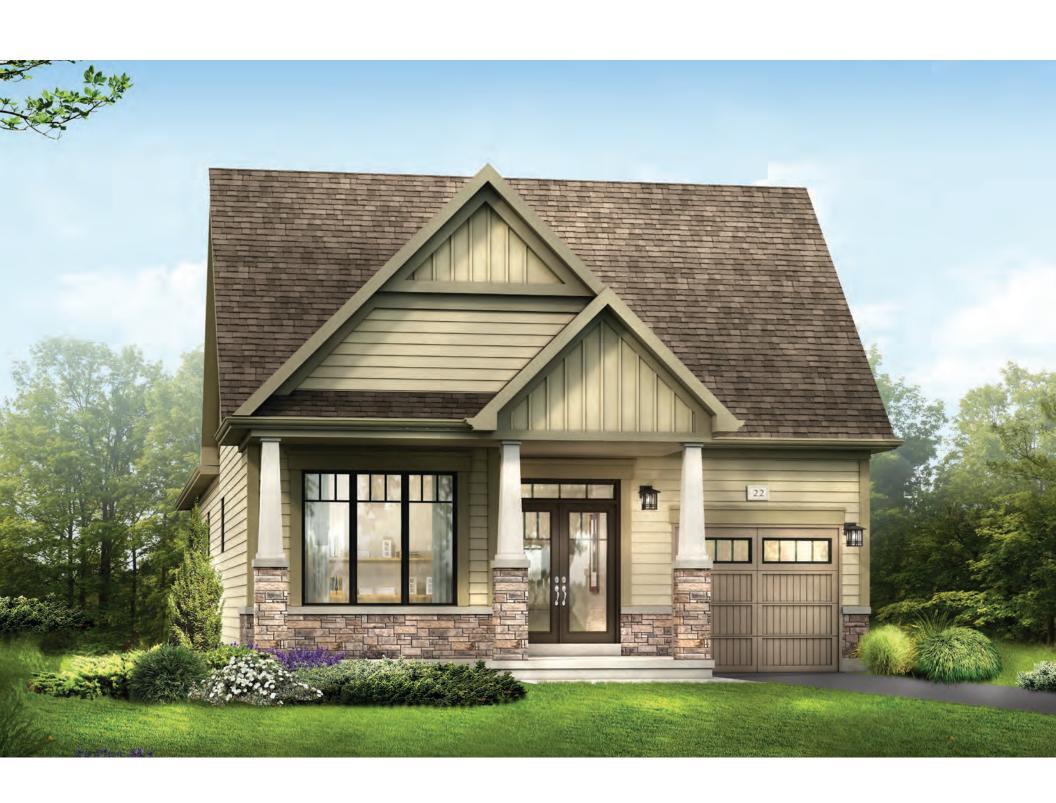

BASEMENT PLAN

STYLE A

STYLE A - 1266 SQ.FT.

STYLE B - 1266 SQ.FT.

STYLE C - 1266 SQ.FT.

STYLE C - 1266 SQ.FT.

BASEMENT PLAN STYLE A

MAIN FLOOR PLAN STYLE A