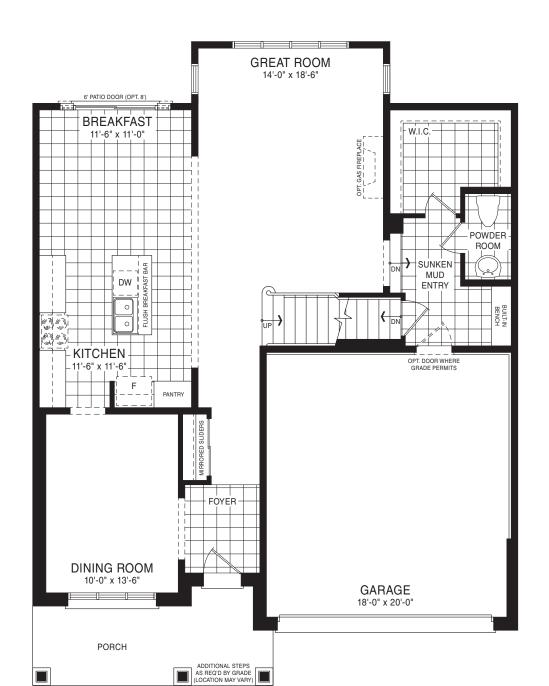

STYLE A - 1934 SQ.FT.

STYLE B - 1914 SQ.FT.

STYLE C - 1936 SQ.FT.

STYLE C - 1936 SQ.FT.

MAIN FLOOR PLAN

STYLE A - 2067 SQ.FT.

STYLE B - 2080 SQ.FT.

STYLE C - 2069 SQ.FT.