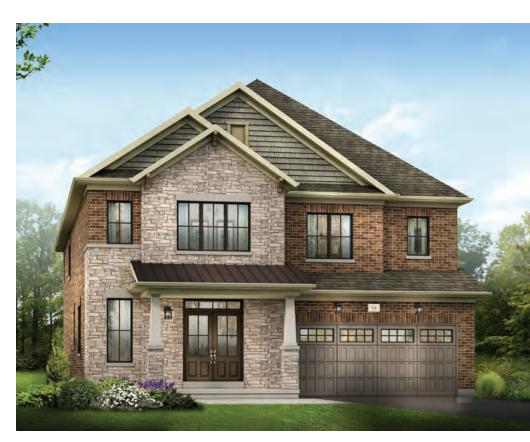

STYLE A - 1934 SQ.FT.

STYLE B - 1914 SQ.FT.

STYLE C - 1936 SQ.FT.

STYLE C - 1936 SQ.FT.

MAIN FLOOR PLAN

STYLE A - 2067 SQ.FT.

STYLE B - 2080 SQ.FT.

STYLE C - 2069 SQ.FT.