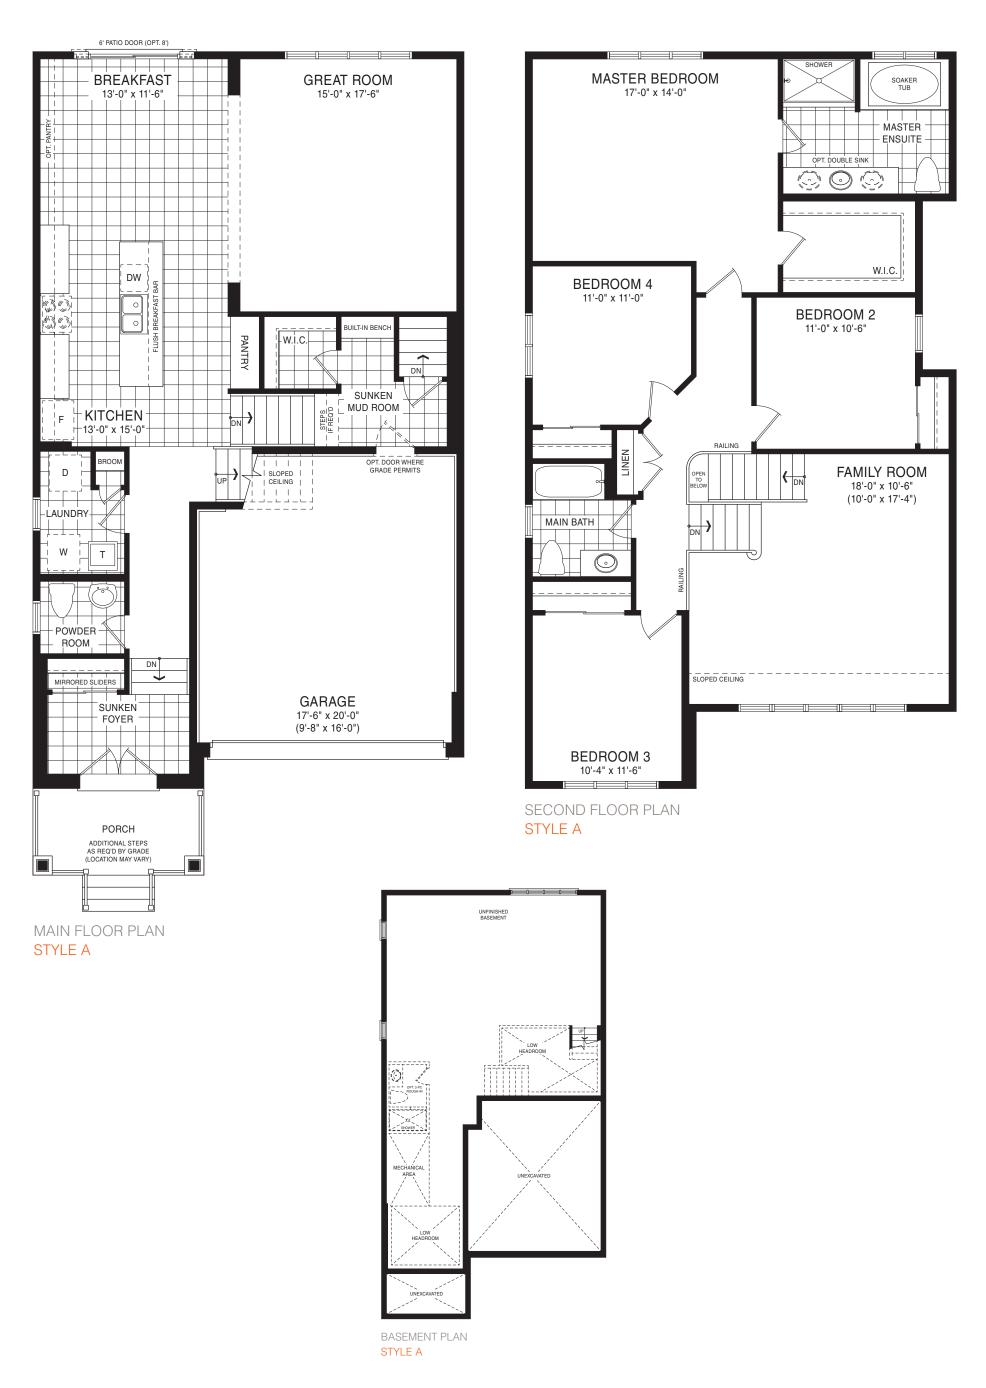

STYLE A - 1934 SQ.FT.

STYLE B - 1914 SQ.FT.

STYLE C - 1936 SQ.FT.

STYLE C - 1936 SQ.FT.

MAIN FLOOR PLAN

STYLE A - 2067 SQ.FT.

STYLE B - 2080 SQ.FT.

STYLE C - 2069 SQ.FT.

STYLE C - 2069 SQ.FT.

MAIN FLOOR PLAN

STYLE A

STYLE A - 2217 SQ.FT.

STYLE B - 2214 SQ.FT.

STYLE C - 2234 SQ.FT.

STYLE C - 2234 SQ.FT.

STYLE A - 2369 SQ.FT.