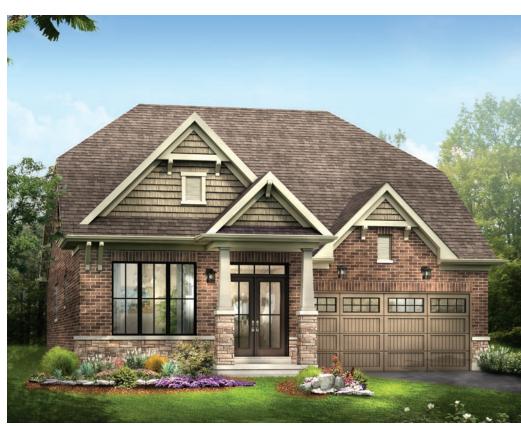

STYLE A - 1934 SQ.FT.

STYLE B - 1914 SQ.FT.

STYLE C - 1936 SQ.FT.

STYLE C - 1936 SQ.FT.

MAIN FLOOR PLAN

STYLE A - 2067 SQ.FT.

STYLE B - 2080 SQ.FT.

STYLE C - 2069 SQ.FT.