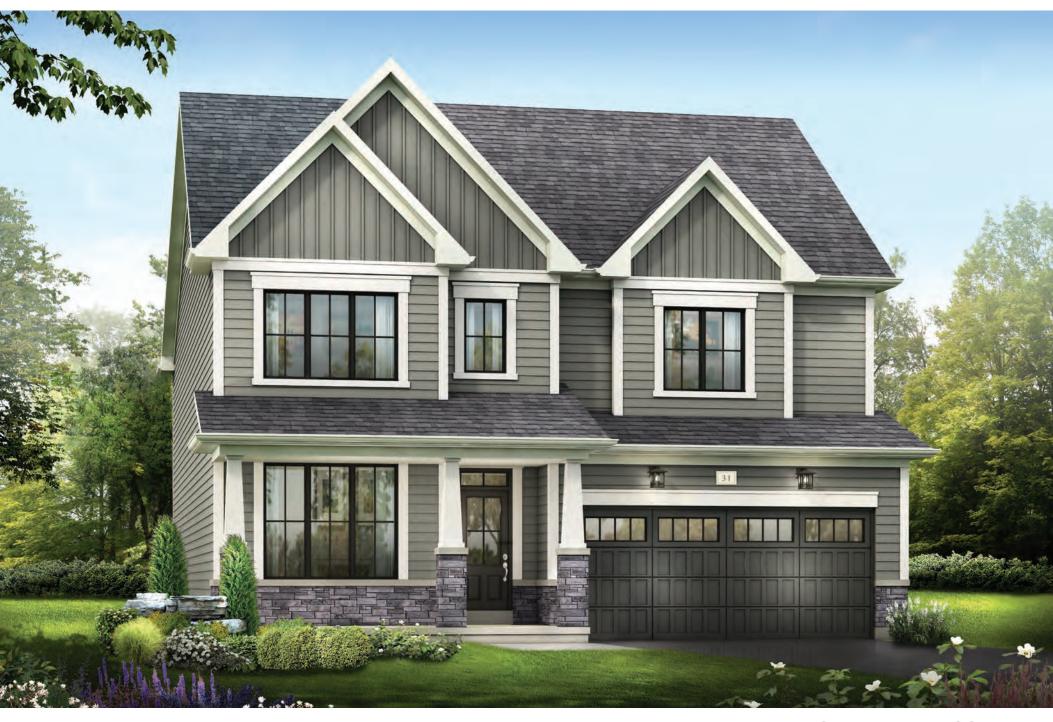

STYLE A - 1934 SQ.FT.

STYLE B - 1914 SQ.FT.

STYLE C - 1936 SQ.FT.

STYLE C - 1936 SQ.FT.

MAIN FLOOR PLAN

STYLE A - 2067 SQ.FT.

STYLE B - 2080 SQ.FT.

STYLE C - 2069 SQ.FT.