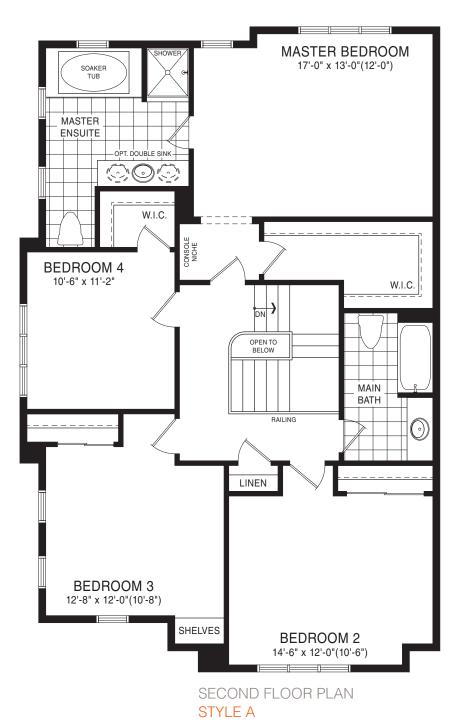

BASEMENT PLAN

STYLE A

STYLE A - 1266 SQ.FT.

STYLE B - 1266 SQ.FT.

STYLE C - 1266 SQ.FT.

STYLE C - 1266 SQ.FT.

BASEMENT PLAN STYLE A

MAIN FLOOR PLAN STYLE A