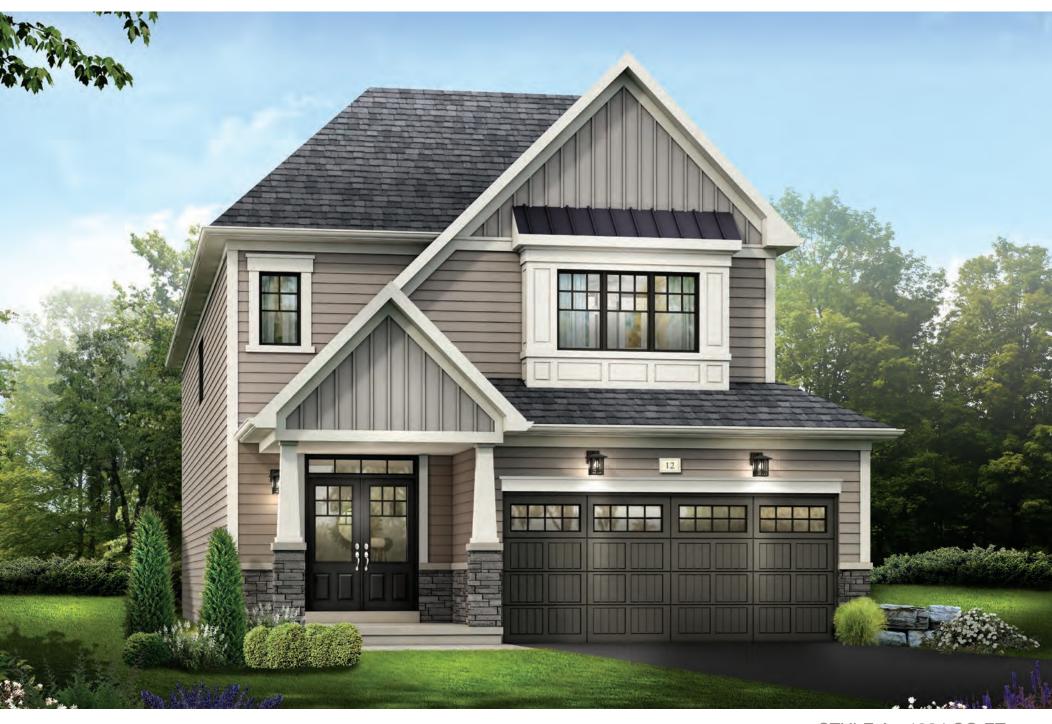

STYLE A - 1934 SQ.FT.

STYLE B - 1914 SQ.FT.

STYLE C - 1936 SQ.FT.

STYLE C - 1936 SQ.FT.

MAIN FLOOR PLAN

STYLE A - 2067 SQ.FT.

STYLE B - 2080 SQ.FT.

STYLE C - 2069 SQ.FT.