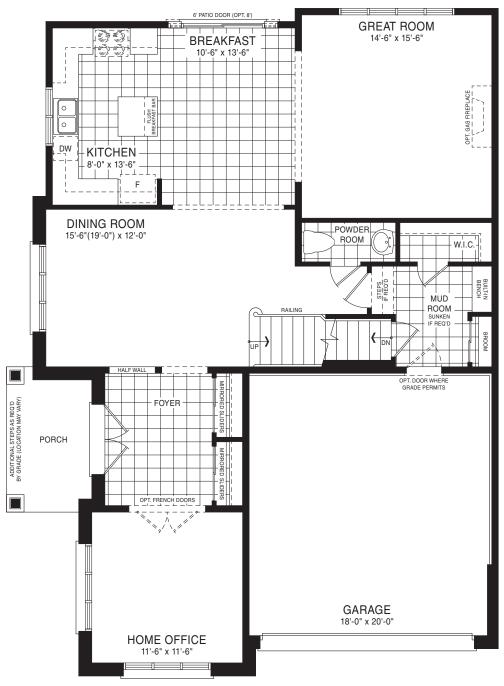

STYLE A - 1934 SQ.FT.

STYLE B - 1914 SQ.FT.

STYLE C - 1936 SQ.FT.

STYLE C - 1936 SQ.FT.

MAIN FLOOR PLAN

STYLE A - 2067 SQ.FT.

STYLE B - 2080 SQ.FT.

STYLE C - 2069 SQ.FT.

STYLE C - 2069 SQ.FT.

MAIN FLOOR PLAN

STYLE A

STYLE A - 2217 SQ.FT.

STYLE B - 2214 SQ.FT.

STYLE C - 2234 SQ.FT.

STYLE C - 2234 SQ.FT.

STYLE A - 2369 SQ.FT.