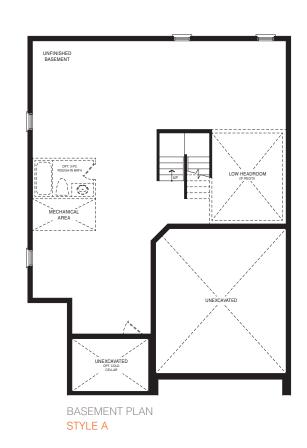

BASEMENT PLAN

STYLE A

STYLE A - 1266 SQ.FT.

STYLE B - 1266 SQ.FT.

STYLE C - 1266 SQ.FT.

STYLE C - 1266 SQ.FT.

BASEMENT PLAN STYLE A

MAIN FLOOR PLAN STYLE A