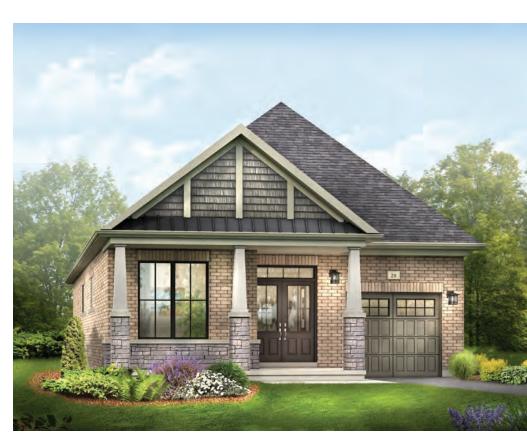

STYLE A - 1934 SQ.FT.

STYLE B - 1914 SQ.FT.

STYLE C - 1936 SQ.FT.

STYLE C - 1936 SQ.FT.

MAIN FLOOR PLAN

STYLE A - 2067 SQ.FT.

STYLE B - 2080 SQ.FT.

STYLE C - 2069 SQ.FT.