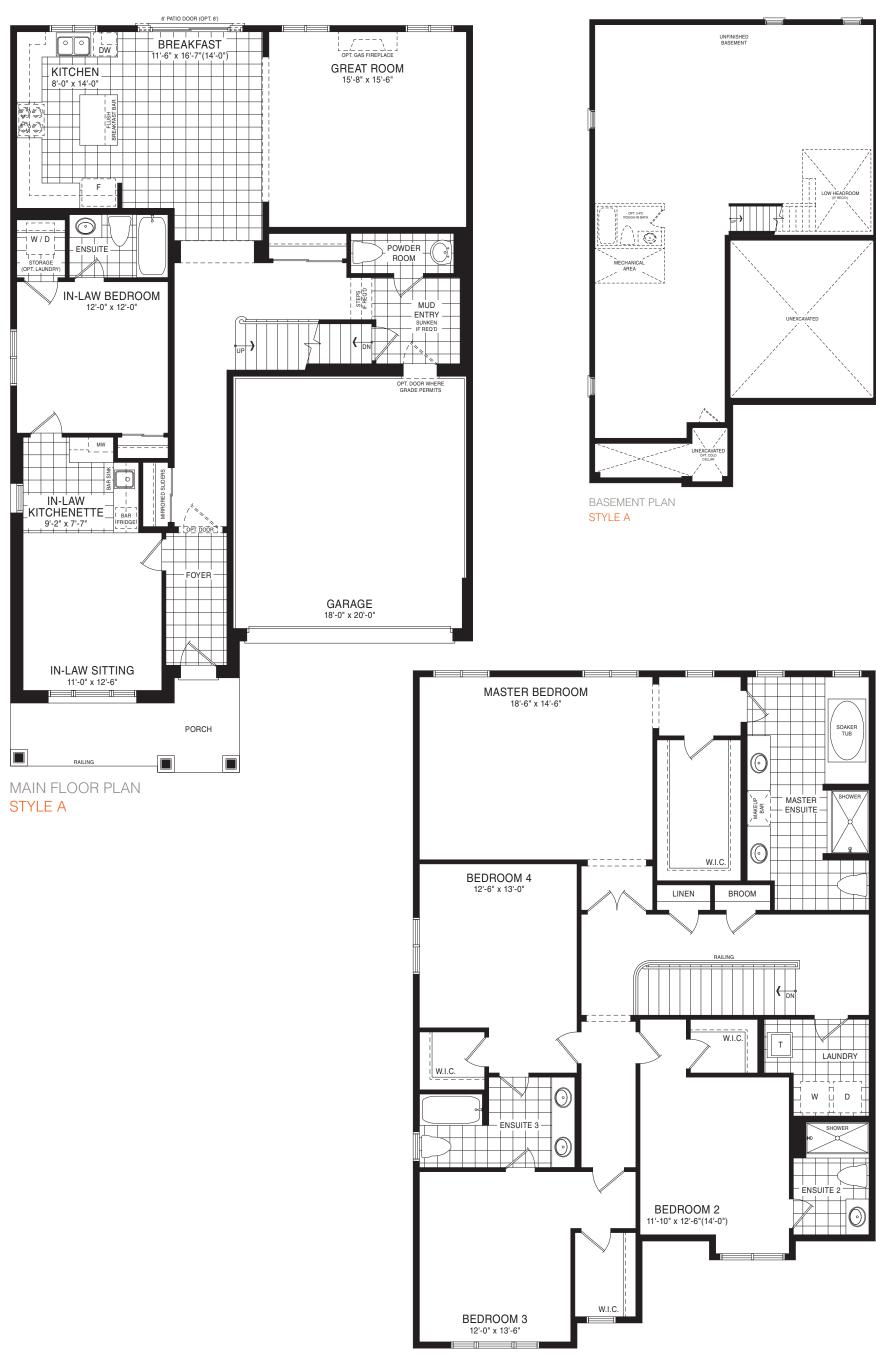

STYLE A - 1934 SQ.FT.

STYLE B - 1914 SQ.FT.

STYLE C - 1936 SQ.FT.

STYLE C - 1936 SQ.FT.

MAIN FLOOR PLAN

STYLE A - 2067 SQ.FT.

STYLE B - 2080 SQ.FT.

STYLE C - 2069 SQ.FT.

BASEMENT PLAN

STYLE A

STYLE A - 1266 SQ.FT.

STYLE B - 1266 SQ.FT.

STYLE C - 1266 SQ.FT.

STYLE C - 1266 SQ.FT.

BASEMENT PLAN STYLE A

MAIN FLOOR PLAN STYLE A