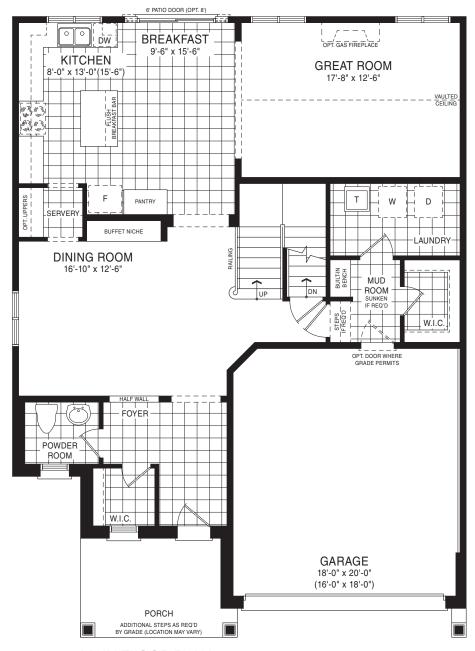

STYLE A - 1934 SQ.FT.

STYLE B - 1914 SQ.FT.

STYLE C - 1936 SQ.FT.

STYLE C - 1936 SQ.FT.

MAIN FLOOR PLAN

STYLE A - 2067 SQ.FT.

STYLE B - 2080 SQ.FT.

STYLE C - 2069 SQ.FT.

STYLE C - 2069 SQ.FT.

MAIN FLOOR PLAN

STYLE A

STYLE A - 2217 SQ.FT.

STYLE B - 2214 SQ.FT.

STYLE C - 2234 SQ.FT.

STYLE C - 2234 SQ.FT.

STYLE A - 2369 SQ.FT.