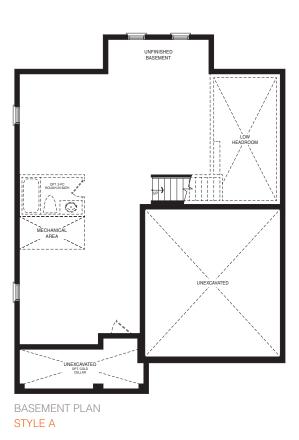

BASEMENT PLAN

STYLE A

STYLE A - 1266 SQ.FT.

STYLE B - 1266 SQ.FT.

STYLE C - 1266 SQ.FT.

STYLE C - 1266 SQ.FT.

BASEMENT PLAN STYLE A

MAIN FLOOR PLAN STYLE A