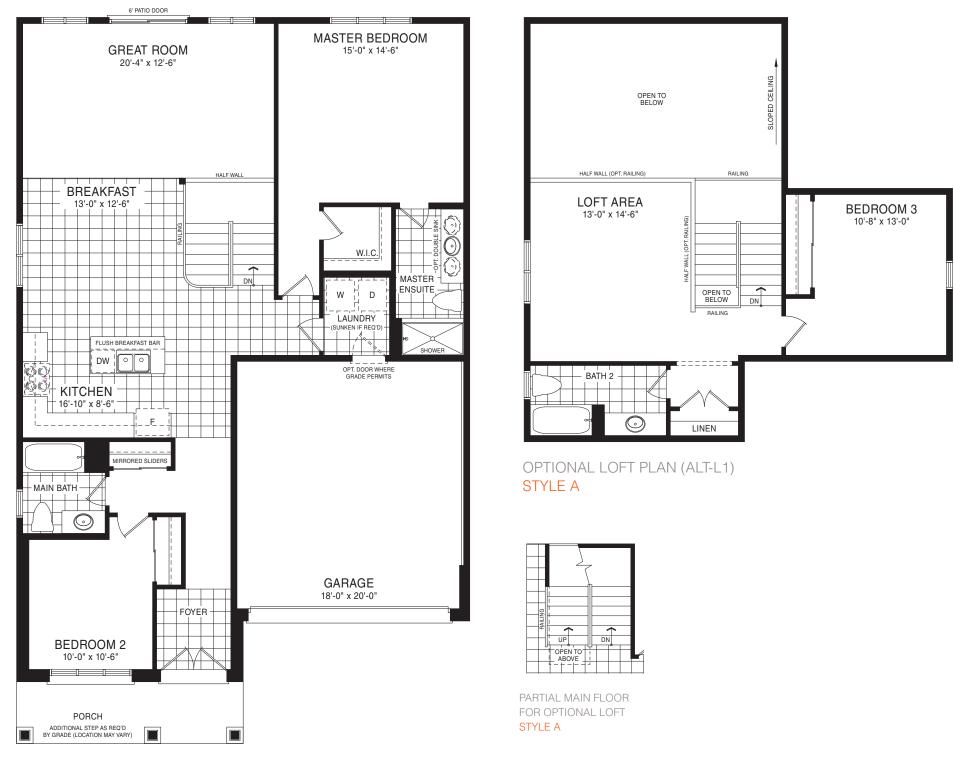

BASEMENT PLAN

STYLE A - 1323/1913 SQ.FT.

STYLE B - 1323/1913 SQ.FT.

STYLE C - 1323/1913 SQ.FT.

STYLE C - 1323/1913 SQ.FT.

BEDROOM 3
12'-10" x 11'-6"

BATH 2

BATH 2

BATH 2

BATH 2

OPTIONAL LOFT PLAN (ALT-L1) STYLE A

PARTIAL MAIN FLOOR FOR OPTIONAL LOFT STYLE A

MAIN FLOOR PLAN STYLE A

**EMPIRELIVINGSTON**