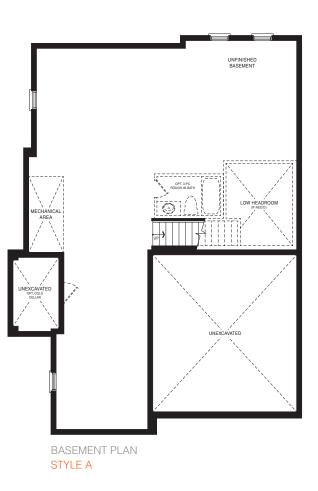

STYLE B - 2380 SQ.FT.

STYLE C - 2376 SQ.FT.

STYLE A - 2369 SQ.FT.

STYLE B - 2380 SQ.FT.

STYLE C - 2376 SQ.FT.

BASEMENT PLAN

STYLE A

STYLE A - 2510 SQ.FT.

STYLE B - 2519 SQ.FT.

STYLE C - 2522 SQ.FT.

STYLE C - 2522 SQ.FT.

STYLE A - 2625 SQ.FT.

STYLE B - 2635 SQ.FT.

STYLE C - 2639 SQ.FT.

STYLE C - 2639 SQ.FT.

STYLE A

BASEMENT PLAN

STYLE A

STYLE A - 1266 SQ.FT.

STYLE B - 1266 SQ.FT.

STYLE C - 1266 SQ.FT.

STYLE C - 1266 SQ.FT.

BASEMENT PLAN STYLE A

MAIN FLOOR PLAN STYLE A