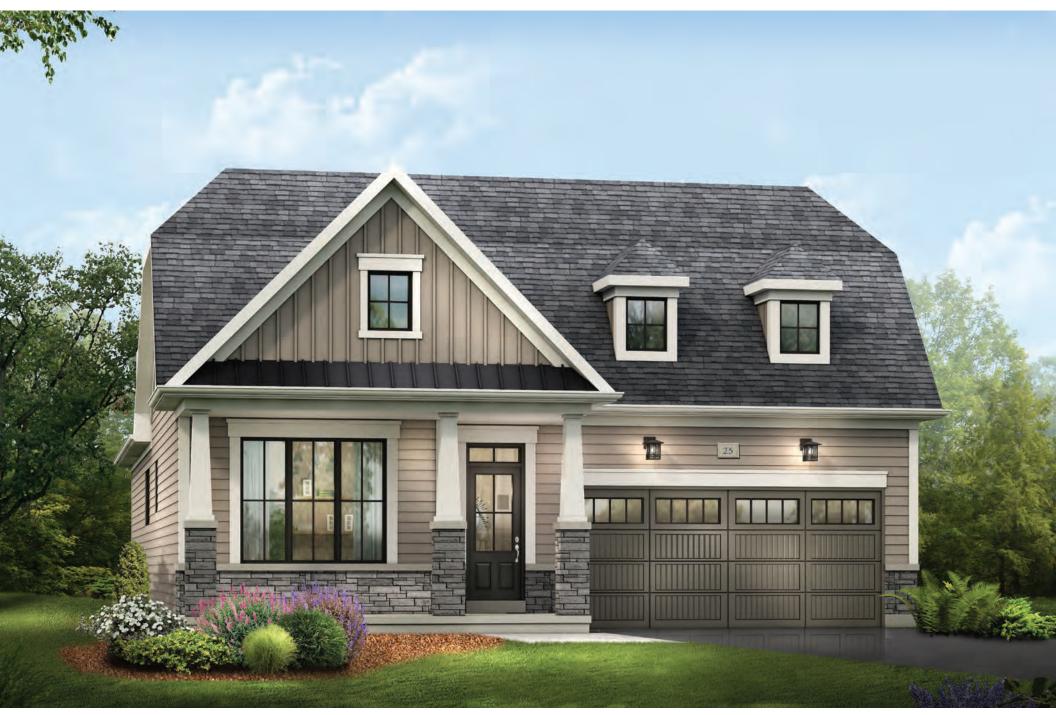

STYLE A - 1934 SQ.FT.

STYLE B - 1914 SQ.FT.

STYLE C - 1936 SQ.FT.

STYLE C - 1936 SQ.FT.

MAIN FLOOR PLAN

STYLE A - 2067 SQ.FT.

STYLE B - 2080 SQ.FT.

STYLE C - 2069 SQ.FT.