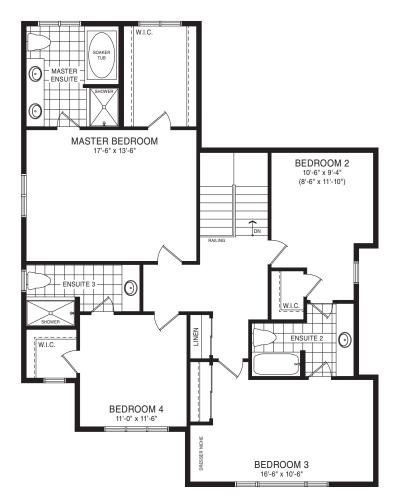

MAIN FLOOR PLAN
STYLE A

SECOND FLOOR PLAN STYLE A

STYLE A - 3013 SQ.FT.

STYLE B - 3024 SQ.FT.

STYLE C - 3050 SQ.FT.

STYLE B - 3024 SQ.FT.

STYLE C - 3050 SQ.FT.

MASTER BEDROOM 21'-6" x 13'-6" MASTER ENSUITE W.I.C. BEDROOM 4 LAUNDRY W D W.I.C. ENSUITE 3 (O) BEDROOM 2 10'-6" x 14'-6" BEDROOM 3 16'-8" x 12'-4" (11'-0" x 9'-8")