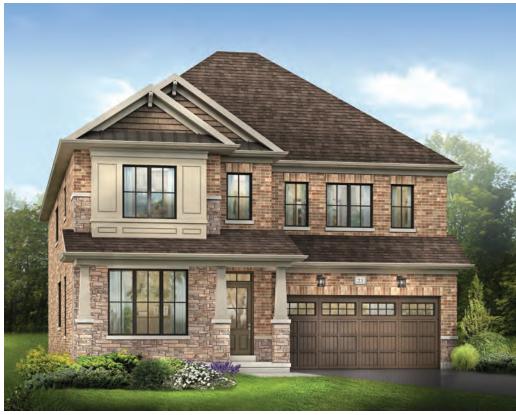

STYLE B - 2380 SQ.FT.

STYLE C - 2376 SQ.FT.

STYLE A - 2369 SQ.FT.

STYLE B - 2380 SQ.FT.

STYLE C - 2376 SQ.FT.

BASEMENT PLAN

STYLE A

STYLE A - 2510 SQ.FT.

STYLE B - 2519 SQ.FT.

STYLE C - 2522 SQ.FT.

STYLE C - 2522 SQ.FT.

STYLE A - 2625 SQ.FT.

STYLE B - 2635 SQ.FT.

STYLE C - 2639 SQ.FT.

STYLE C - 2639 SQ.FT.

STYLE A