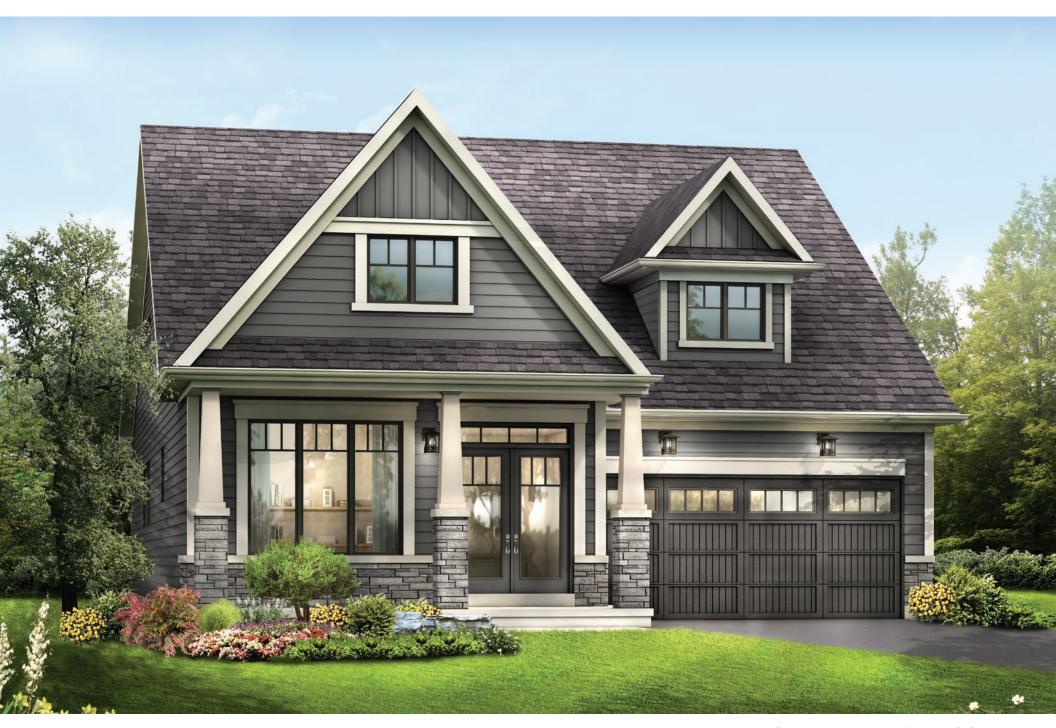

STYLE A - 1934 SQ.FT.

STYLE B - 1914 SQ.FT.

STYLE C - 1936 SQ.FT.

STYLE C - 1936 SQ.FT.

MAIN FLOOR PLAN

STYLE A - 2067 SQ.FT.

STYLE B - 2080 SQ.FT.

STYLE C - 2069 SQ.FT.