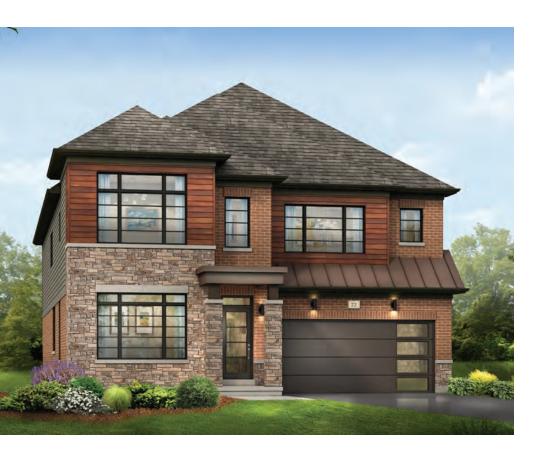

STYLE C - 2069 SQ.FT.

MAIN FLOOR PLAN

STYLE A

STYLE A - 2217 SQ.FT.

STYLE B - 2214 SQ.FT.

STYLE C - 2234 SQ.FT.

STYLE C - 2234 SQ.FT.

STYLE A - 2369 SQ.FT.

STYLE B - 2380 SQ.FT.

STYLE C - 2376 SQ.FT.

STYLE A - 2369 SQ.FT.

STYLE B - 2380 SQ.FT.

STYLE C - 2376 SQ.FT.

BASEMENT PLAN

STYLE A

STYLE A - 2510 SQ.FT.