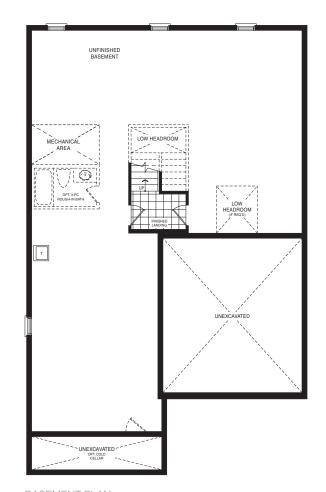

STYLE B - 2380 SQ.FT.

STYLE C - 2376 SQ.FT.

STYLE A - 2369 SQ.FT.

STYLE B - 2380 SQ.FT.

STYLE C - 2376 SQ.FT.

BASEMENT PLAN

STYLE A

STYLE A - 2510 SQ.FT.

BASEMENT PLAN

STYLE A

STYLE A - 1266 SQ.FT.

STYLE B - 1266 SQ.FT.

STYLE C - 1266 SQ.FT.

STYLE C - 1266 SQ.FT.

BASEMENT PLAN STYLE A

MAIN FLOOR PLAN STYLE A