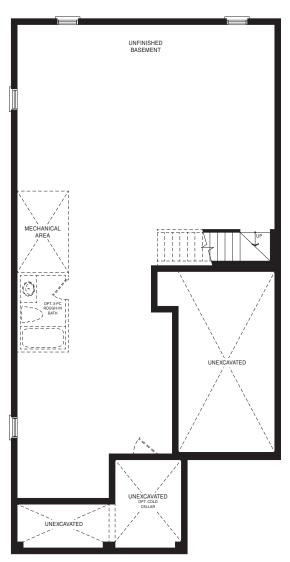

BASEMENT PLAN

STYLE A

STYLE A - 1266 SQ.FT.

STYLE B - 1266 SQ.FT.

STYLE C - 1266 SQ.FT.

STYLE C - 1266 SQ.FT.

BASEMENT PLAN STYLE A

MAIN FLOOR PLAN STYLE A