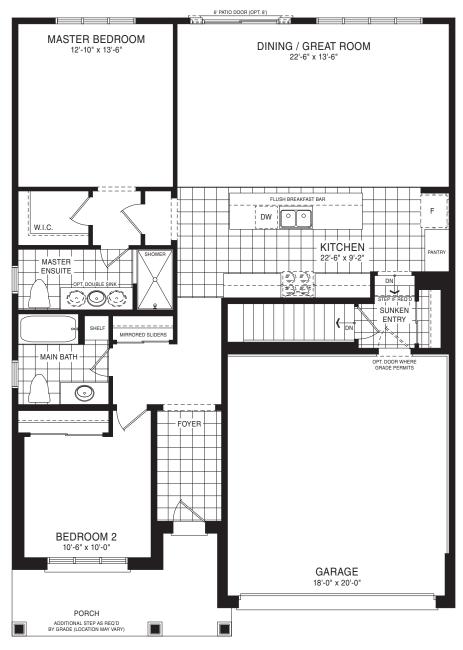

BASEMENT PLAN

STYLE A

STYLE A - 1266 SQ.FT.

STYLE B - 1266 SQ.FT.

STYLE C - 1266 SQ.FT.

STYLE C - 1266 SQ.FT.

BASEMENT PLAN STYLE A

MAIN FLOOR PLAN STYLE A