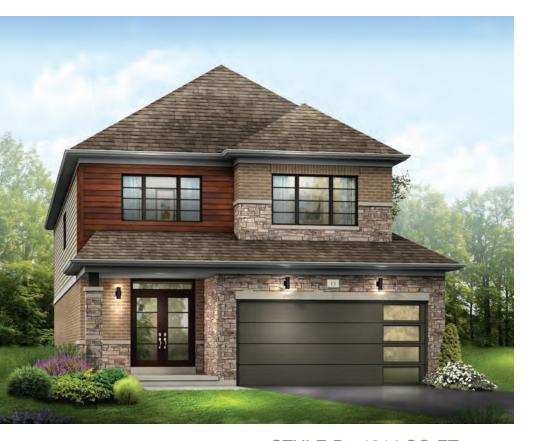

STYLE A - 1934 SQ.FT.

STYLE B - 1914 SQ.FT.

STYLE C - 1936 SQ.FT.

STYLE C - 1936 SQ.FT.

MAIN FLOOR PLAN

STYLE A - 2067 SQ.FT.

STYLE B - 2080 SQ.FT.

STYLE C - 2069 SQ.FT.