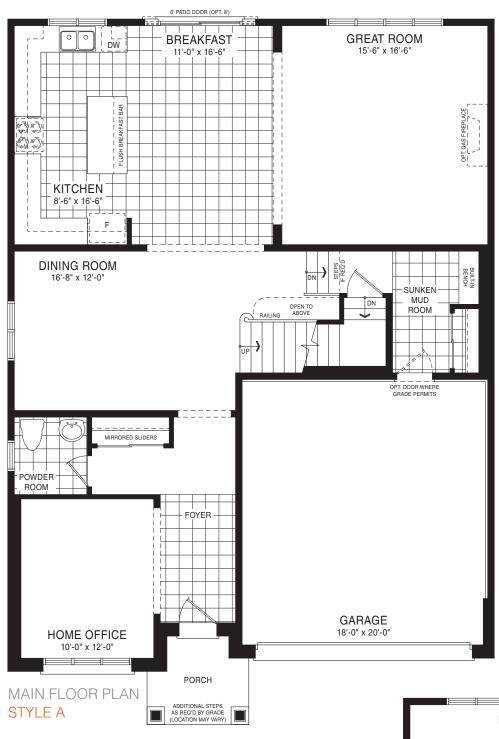

STYLE A - 1934 SQ.FT.

STYLE B - 1914 SQ.FT.

STYLE C - 1936 SQ.FT.

STYLE C - 1936 SQ.FT.

MAIN FLOOR PLAN

STYLE A - 2067 SQ.FT.

STYLE B - 2080 SQ.FT.

STYLE C - 2069 SQ.FT.