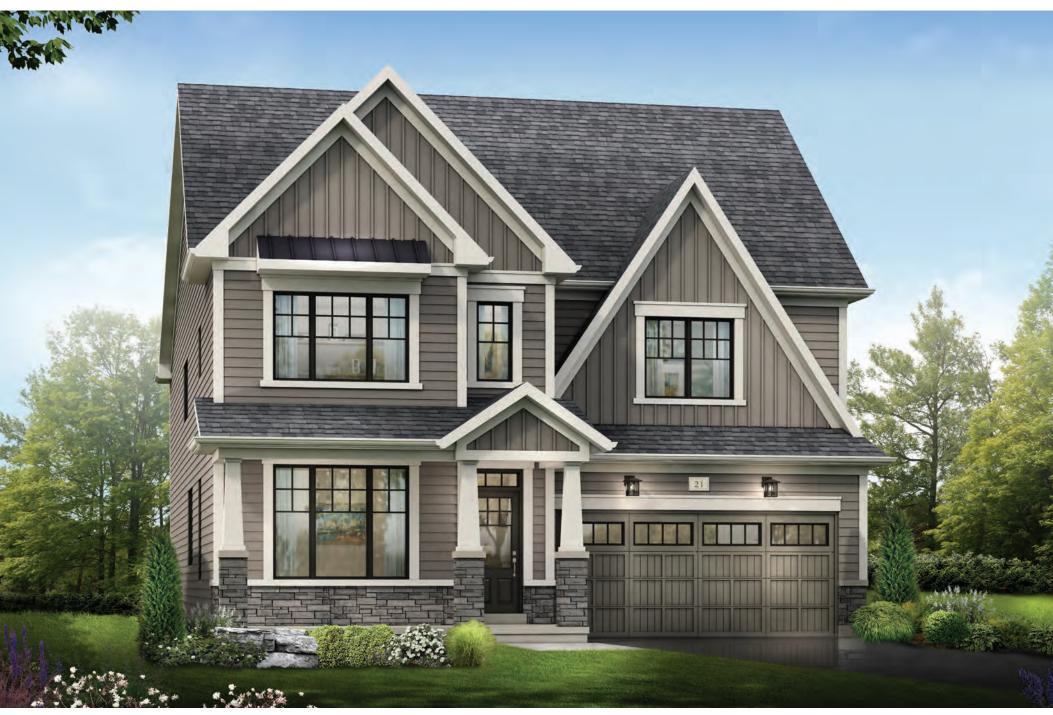

STYLE A - 1934 SQ.FT.

STYLE B - 1914 SQ.FT.

STYLE C - 1936 SQ.FT.

STYLE C - 1936 SQ.FT.

MAIN FLOOR PLAN

STYLE A - 2067 SQ.FT.

STYLE B - 2080 SQ.FT.

STYLE C - 2069 SQ.FT.

STYLE C - 2069 SQ.FT.

MAIN FLOOR PLAN

STYLE A

STYLE A - 2217 SQ.FT.

STYLE B - 2214 SQ.FT.

STYLE C - 2234 SQ.FT.

STYLE C - 2234 SQ.FT.

STYLE A - 2369 SQ.FT.