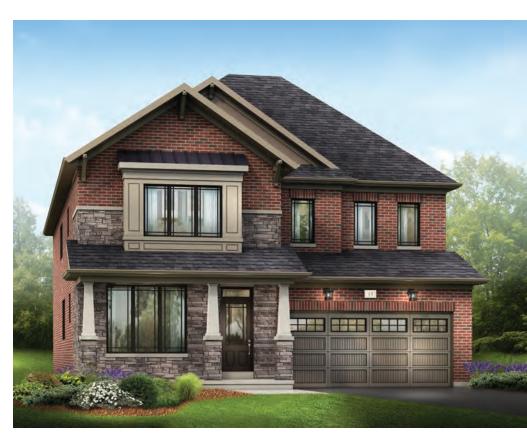

STYLE A - 1934 SQ.FT.

STYLE B - 1914 SQ.FT.

STYLE C - 1936 SQ.FT.

STYLE C - 1936 SQ.FT.

MAIN FLOOR PLAN

STYLE A - 2067 SQ.FT.

STYLE B - 2080 SQ.FT.

STYLE C - 2069 SQ.FT.