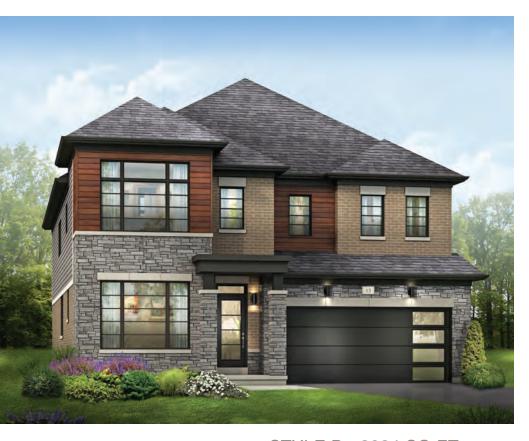

STYLE A - 1934 SQ.FT.

STYLE B - 1914 SQ.FT.

STYLE C - 1936 SQ.FT.

STYLE C - 1936 SQ.FT.

MAIN FLOOR PLAN

STYLE A - 2067 SQ.FT.

STYLE B - 2080 SQ.FT.

STYLE C - 2069 SQ.FT.