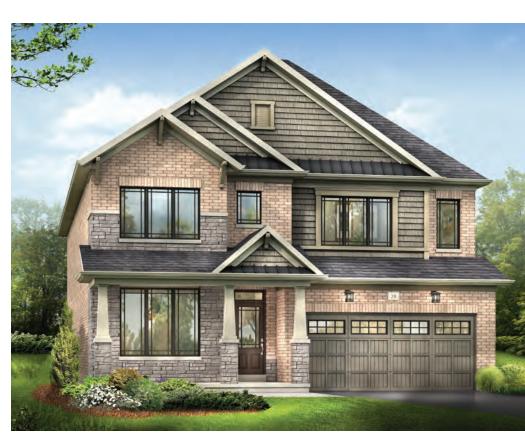

STYLE A - 1934 SQ.FT.

STYLE B - 1914 SQ.FT.

STYLE C - 1936 SQ.FT.

STYLE C - 1936 SQ.FT.

MAIN FLOOR PLAN

STYLE A - 2067 SQ.FT.

STYLE B - 2080 SQ.FT.

STYLE C - 2069 SQ.FT.