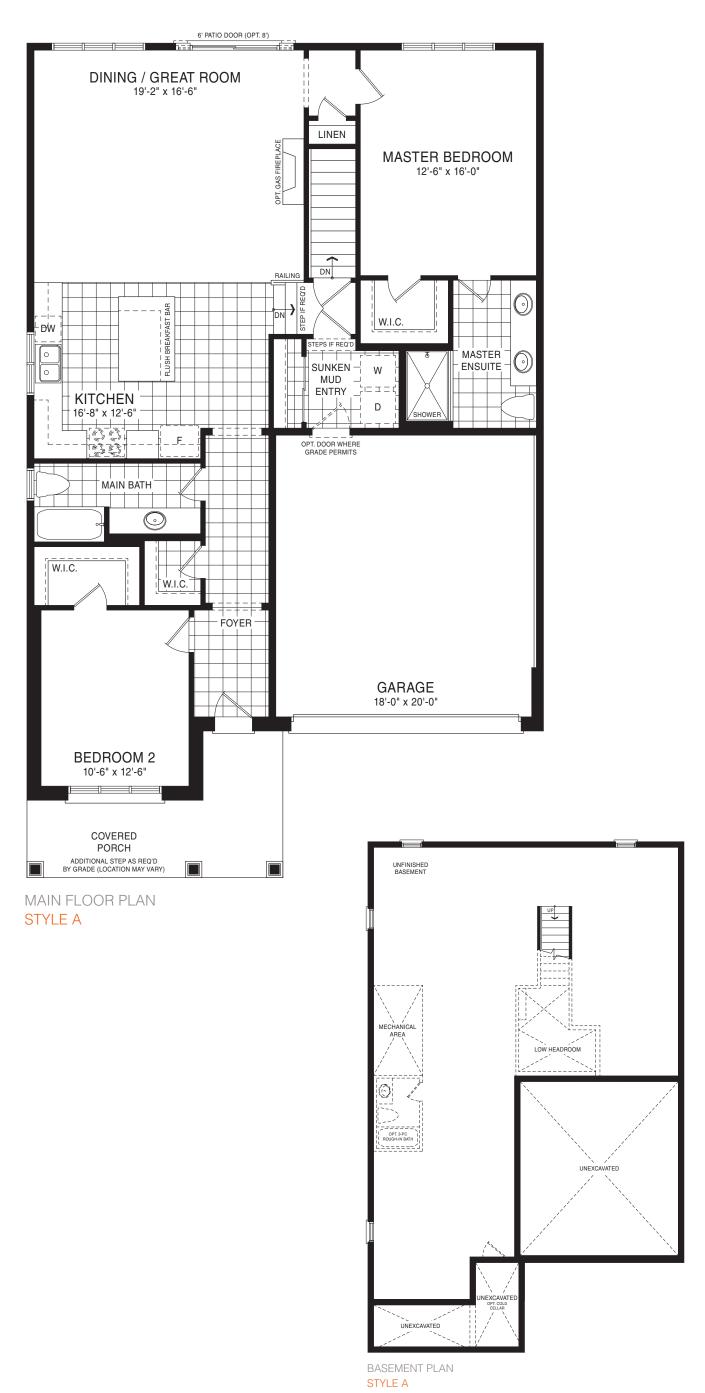

STYLE A - 1934 SQ.FT.

STYLE B - 1914 SQ.FT.

STYLE C - 1936 SQ.FT.

STYLE C - 1936 SQ.FT.

MAIN FLOOR PLAN

STYLE A - 2067 SQ.FT.

STYLE B - 2080 SQ.FT.

STYLE C - 2069 SQ.FT.