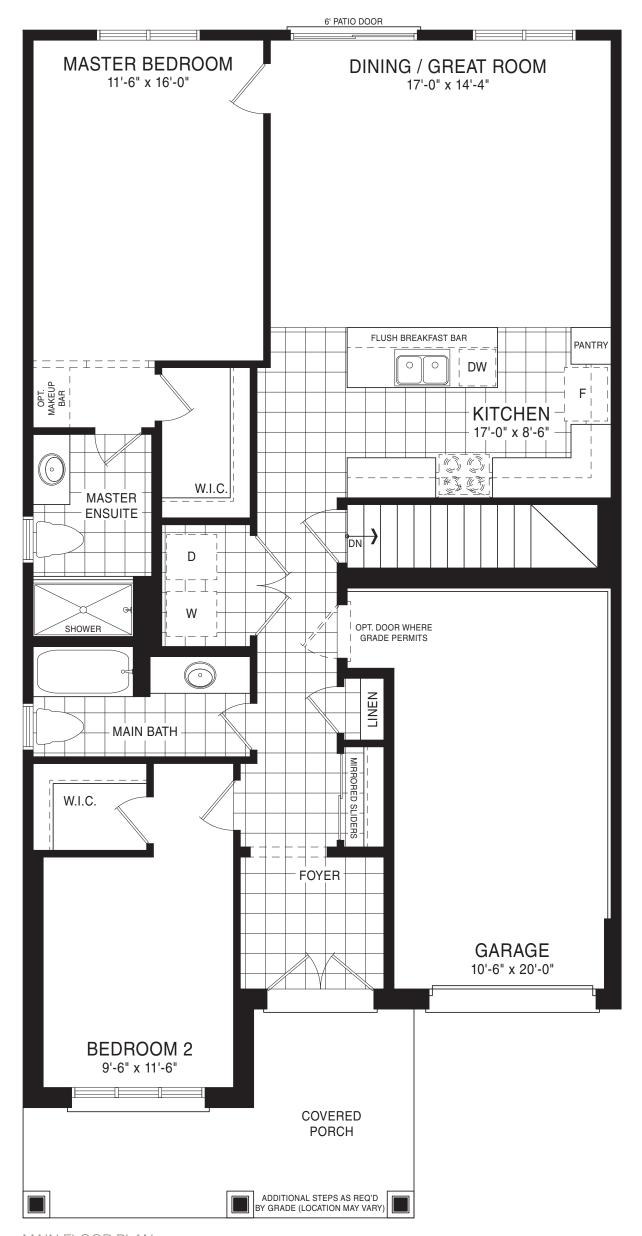

STYLE A - 1934 SQ.FT.

STYLE B - 1914 SQ.FT.

STYLE C - 1936 SQ.FT.

STYLE C - 1936 SQ.FT.

MAIN FLOOR PLAN

STYLE A - 2067 SQ.FT.

STYLE B - 2080 SQ.FT.

STYLE C - 2069 SQ.FT.