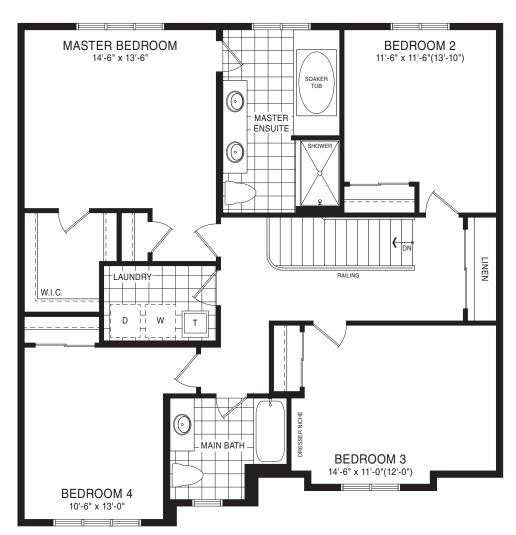

MAIN FLOOR PLAN
STYLE A

SECOND FLOOR PLAN STYLE A

STYLE A - 3013 SQ.FT.

STYLE B - 3024 SQ.FT.

STYLE C - 3050 SQ.FT.

STYLE B - 3024 SQ.FT.

STYLE C - 3050 SQ.FT.

MASTER BEDROOM 21'-6" x 13'-6" MASTER ENSUITE W.I.C. BEDROOM 4 LAUNDRY W D W.I.C. ENSUITE 3 (O) BEDROOM 2 10'-6" x 14'-6" BEDROOM 3 16'-8" x 12'-4" (11'-0" x 9'-8")