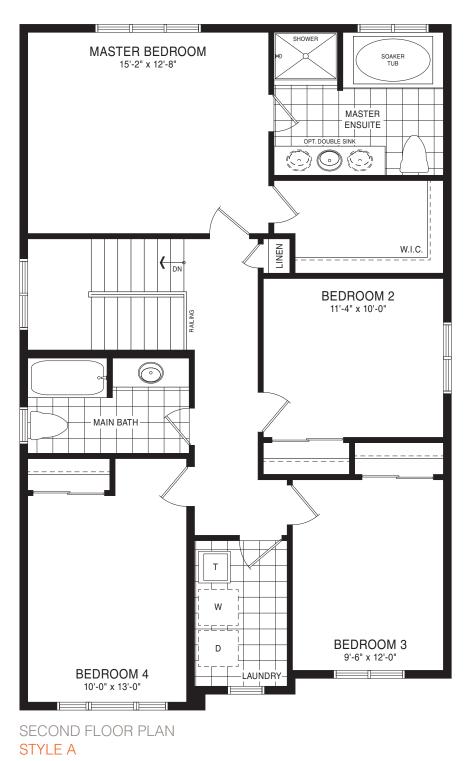

STYLE A - 2417 SQ.FT.

STYLE B - 2411 SQ.FT.

STYLE C - 2425 SQ.FT.

MAIN FLOOR PLAN

SECOND FLOOR PLAN STYLE A

STYLE A - 2614 SQ.FT.

STYLE B - 2614 SQ.FT.

STYLE C - 2606 SQ.FT.