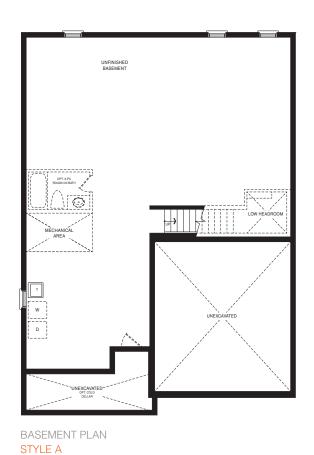

BASEMENT PLAN

STYLE A

STYLE A - 1266 SQ.FT.

STYLE B - 1266 SQ.FT.

STYLE C - 1266 SQ.FT.

STYLE C - 1266 SQ.FT.

BASEMENT PLAN STYLE A

MAIN FLOOR PLAN STYLE A