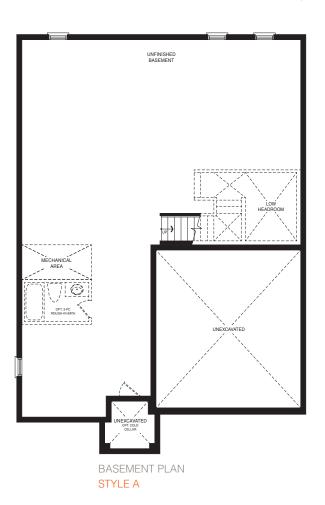

BASEMENT PLAN

STYLE A

STYLE A - 1266 SQ.FT.

STYLE B - 1266 SQ.FT.

STYLE C - 1266 SQ.FT.

STYLE C - 1266 SQ.FT.

BASEMENT PLAN STYLE A

MAIN FLOOR PLAN STYLE A