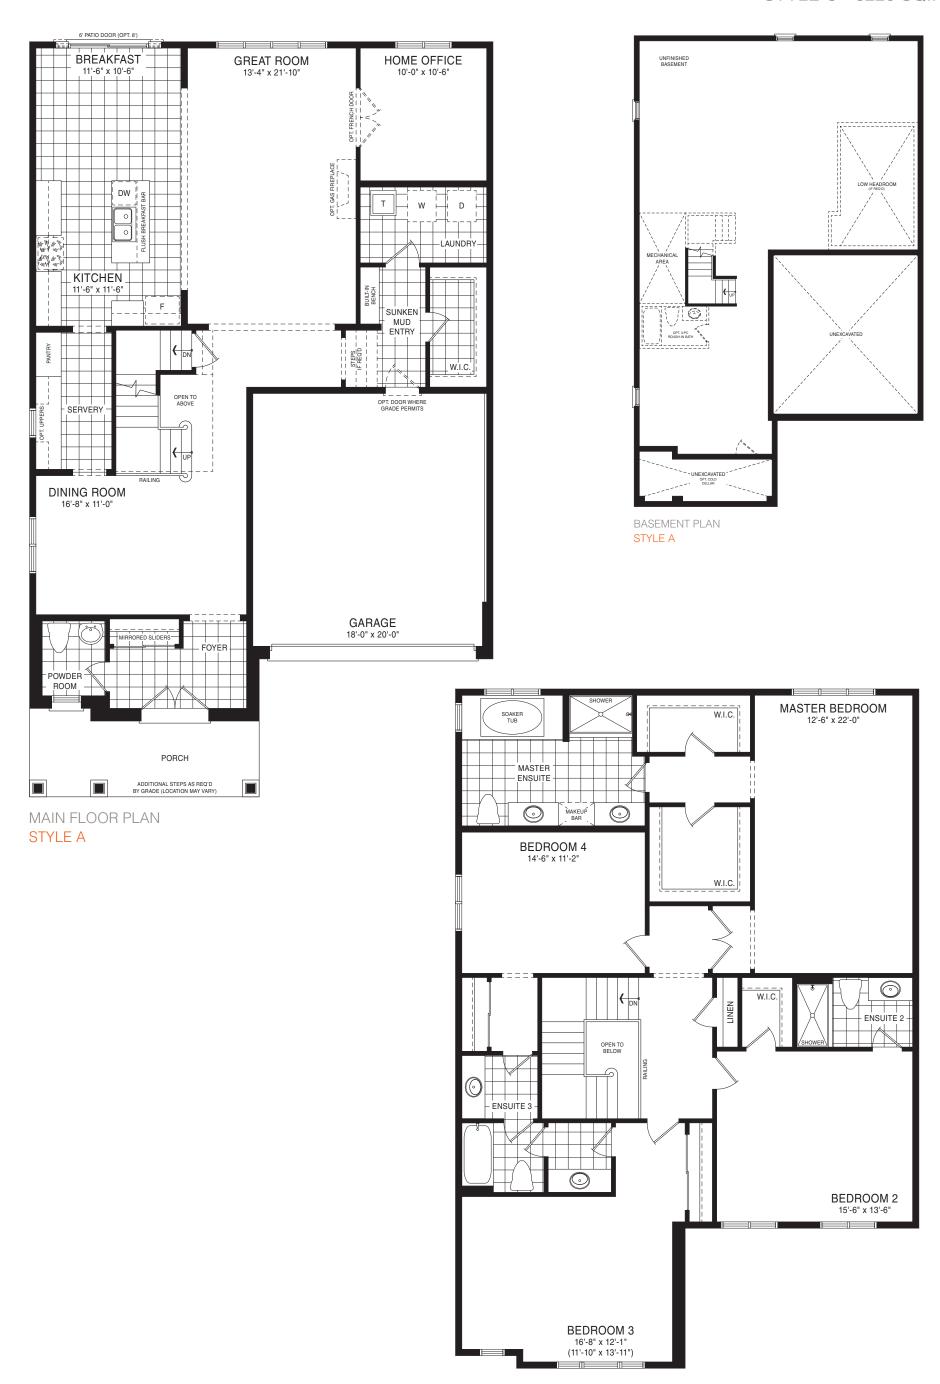

STYLE A - 1934 SQ.FT.

STYLE B - 1914 SQ.FT.

STYLE C - 1936 SQ.FT.

STYLE C - 1936 SQ.FT.

MAIN FLOOR PLAN

STYLE A - 2067 SQ.FT.

STYLE B - 2080 SQ.FT.

STYLE C - 2069 SQ.FT.