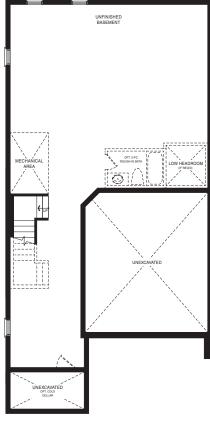

STYLE B - 2380 SQ.FT.

STYLE C - 2376 SQ.FT.

STYLE A - 2369 SQ.FT.

STYLE B - 2380 SQ.FT.

STYLE C - 2376 SQ.FT.

BASEMENT PLAN

STYLE A

STYLE A - 2510 SQ.FT.