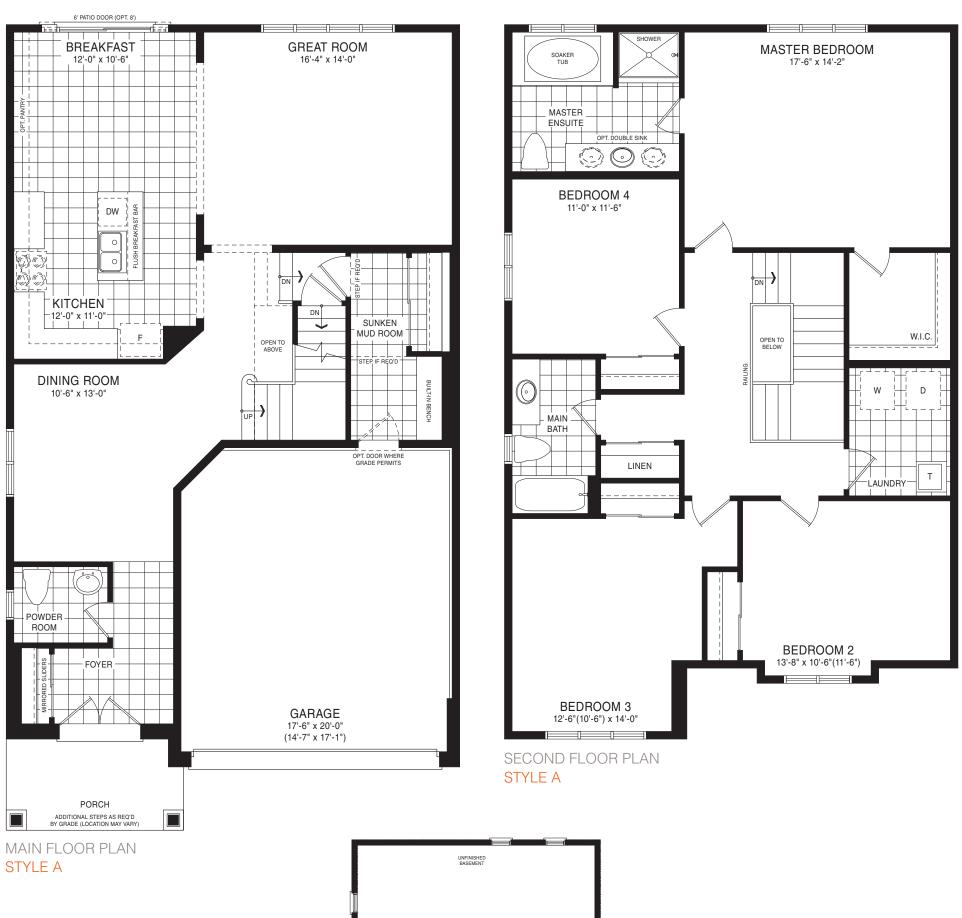

STYLE A - 1934 SQ.FT.

STYLE B - 1914 SQ.FT.

STYLE C - 1936 SQ.FT.

STYLE C - 1936 SQ.FT.

MAIN FLOOR PLAN

STYLE A - 2067 SQ.FT.

STYLE B - 2080 SQ.FT.

STYLE C - 2069 SQ.FT.

STYLE C - 2069 SQ.FT.

MAIN FLOOR PLAN

STYLE A

STYLE A - 2217 SQ.FT.

STYLE B - 2214 SQ.FT.

STYLE C - 2234 SQ.FT.

STYLE C - 2234 SQ.FT.

STYLE A - 2369 SQ.FT.