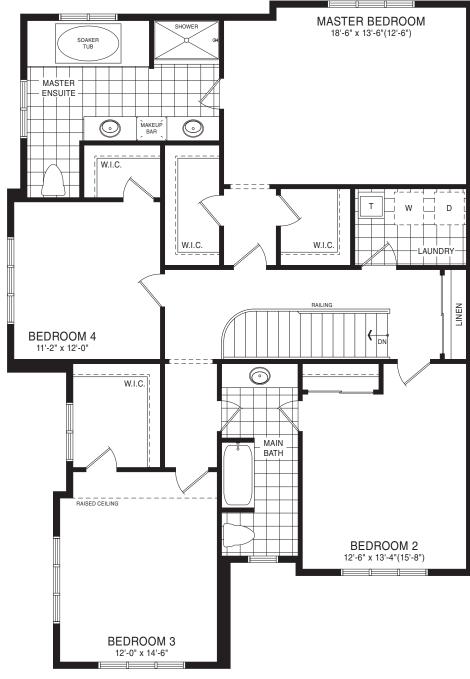

STYLE A - 2417 SQ.FT.

STYLE B - 2411 SQ.FT.

STYLE C - 2425 SQ.FT.

MAIN FLOOR PLAN

SECOND FLOOR PLAN STYLE A

STYLE A - 2614 SQ.FT.

STYLE B - 2614 SQ.FT.

STYLE C - 2606 SQ.FT.

STYLE C - 2606 SQ.FT.

MAIN FLOOR PLAN STYLE A

ALTERNATE SECOND FLOOR (ALT-2A)

STYLE A

STYLE A - 2800 SQ.FT.

STYLE B - 2793 SQ.FT.

STYLE C - 2806 SQ.FT.

STYLE C - 2806 SQ.FT.

MAIN FLOOR PLAN
STYLE A

SECOND FLOOR PLAN STYLE A

STYLE A - 3013 SQ.FT.

STYLE B - 3024 SQ.FT.

STYLE C - 3050 SQ.FT.

STYLE B - 3024 SQ.FT.

STYLE C - 3050 SQ.FT.

MASTER BEDROOM 21'-6" x 13'-6" MASTER ENSUITE W.I.C. BEDROOM 4 LAUNDRY W D W.I.C. ENSUITE 3 (O) BEDROOM 2 10'-6" x 14'-6" BEDROOM 3 16'-8" x 12'-4" (11'-0" x 9'-8")