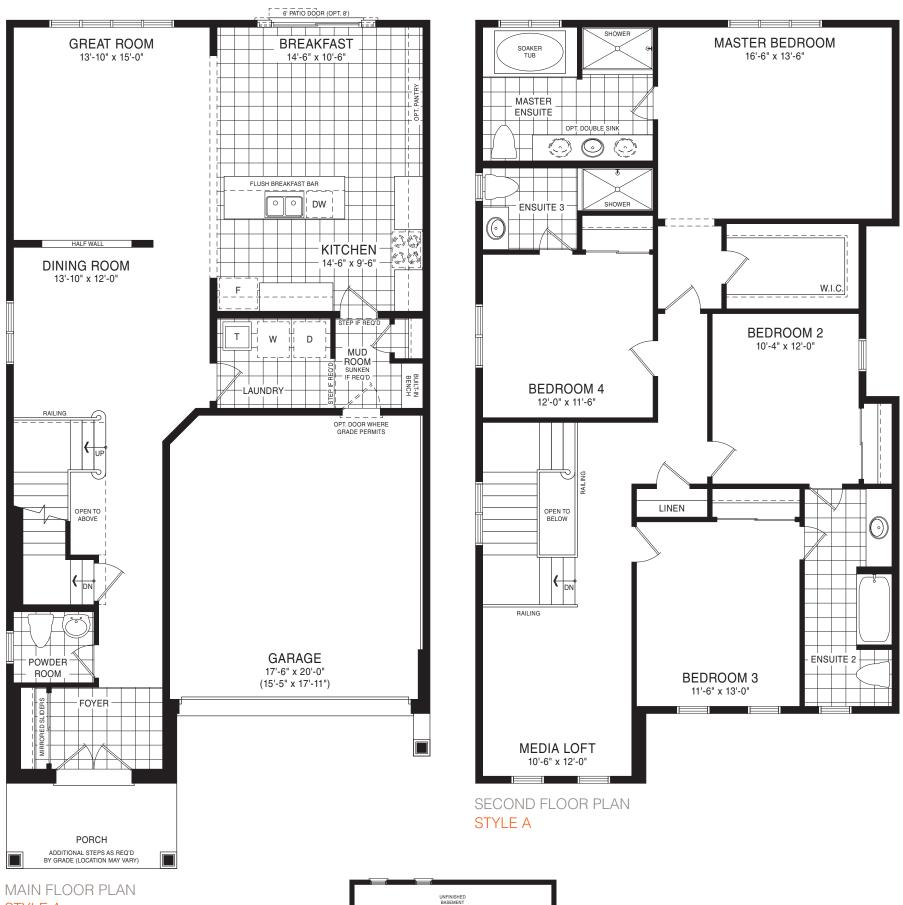

STYLE A - 2417 SQ.FT.

STYLE B - 2411 SQ.FT.

STYLE C - 2425 SQ.FT.

MAIN FLOOR PLAN

SECOND FLOOR PLAN STYLE A

STYLE A - 2614 SQ.FT.

STYLE B - 2614 SQ.FT.

STYLE C - 2606 SQ.FT.

STYLE C - 2606 SQ.FT.

MAIN FLOOR PLAN STYLE A

ALTERNATE SECOND FLOOR (ALT-2A)

STYLE A

STYLE A - 2800 SQ.FT.

STYLE B - 2793 SQ.FT.

STYLE C - 2806 SQ.FT.

STYLE C - 2806 SQ.FT.