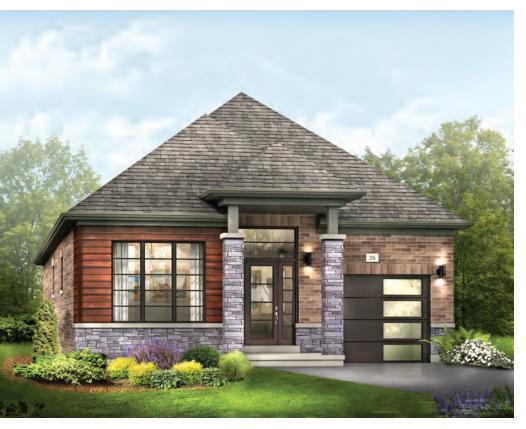

STYLE A - 1934 SQ.FT.

STYLE B - 1914 SQ.FT.

STYLE C - 1936 SQ.FT.

STYLE C - 1936 SQ.FT.

MAIN FLOOR PLAN

STYLE A - 2067 SQ.FT.

STYLE B - 2080 SQ.FT.

STYLE C - 2069 SQ.FT.