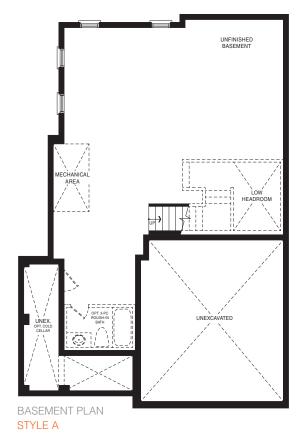

BASEMENT PLAN

STYLE A

STYLE A - 1266 SQ.FT.

STYLE B - 1266 SQ.FT.

STYLE C - 1266 SQ.FT.

STYLE C - 1266 SQ.FT.

BASEMENT PLAN STYLE A

MAIN FLOOR PLAN STYLE A