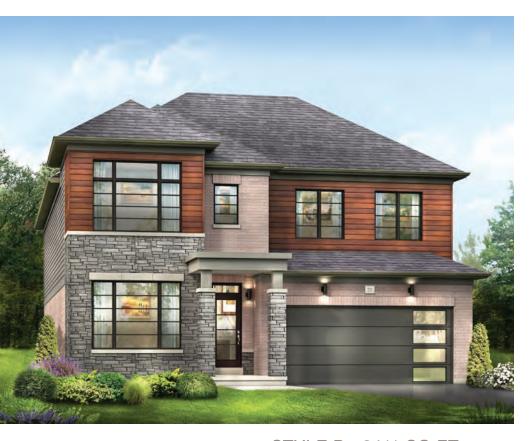

STYLE A - 1934 SQ.FT.

STYLE B - 1914 SQ.FT.

STYLE C - 1936 SQ.FT.

STYLE C - 1936 SQ.FT.

MAIN FLOOR PLAN

STYLE A - 2067 SQ.FT.

STYLE B - 2080 SQ.FT.

STYLE C - 2069 SQ.FT.