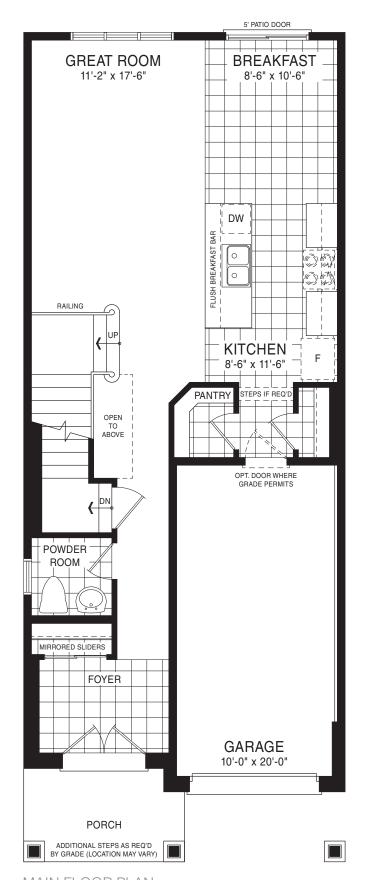

STYLE A - 1473 SQ.FT.

STYLE B - 1471 SQ.FT.

STYLE C - 1457 SQ.FT.

STYLE C - 1457 SQ.FT.

MAIN FLOOR PLAN STYLE A

OPT. 3-PC ROUGH-IN BATH

BASEMENT PLAN STYLE A

STYLE A - 1551 SQ.FT.