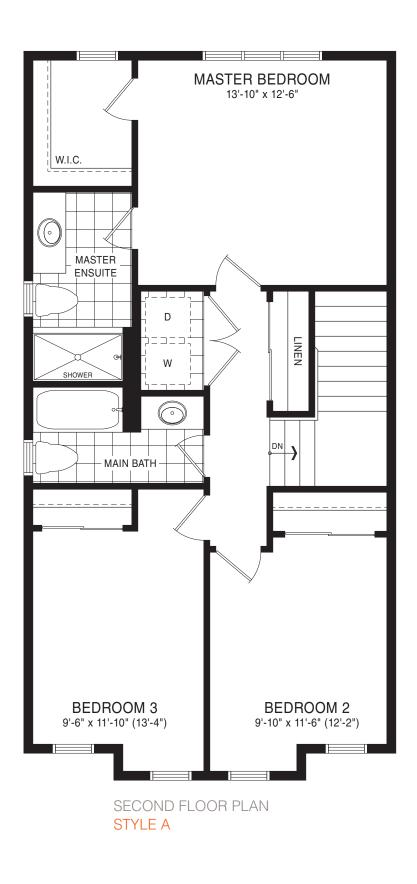

STYLE A - 1473 SQ.FT.

STYLE B - 1471 SQ.FT.

STYLE C - 1457 SQ.FT.

STYLE C - 1457 SQ.FT.

MAIN FLOOR PLAN STYLE A

OPT. 3-PC ROUGH-IN BATH

BASEMENT PLAN STYLE A

STYLE A - 1551 SQ.FT.