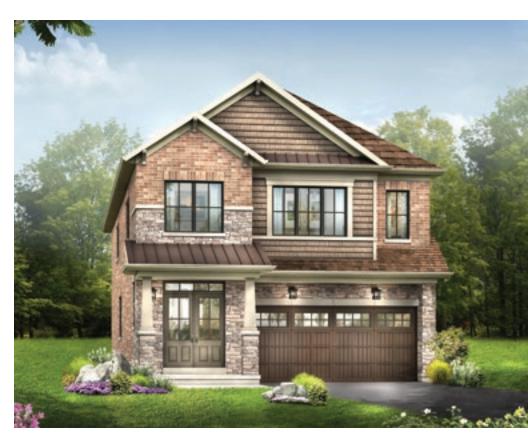

STYLE C - 1758 SQ.FT.

STYLE C - 1758 SQ.FT.

MAIN FLOOR PLAN

BASEMENT PLAN

STYLE A

STYLE A - 1863 SQ.FT.

STYLE B - 1855 SQ.FT.

STYLE C - 1855 SQ.FT.

STYLE B - 1855 SQ.FT.

STYLE C - 1855 SQ.FT.

MAIN FLOOR PLAN STYLE A

BASEMENT PLAN
STYLE A

STYLE A - 1655 SQ.FT.

STYLE B - 1712 SQ.FT.

STYLE C - 1694 SQ.FT.

STYLE C - 1694 SQ.FT.