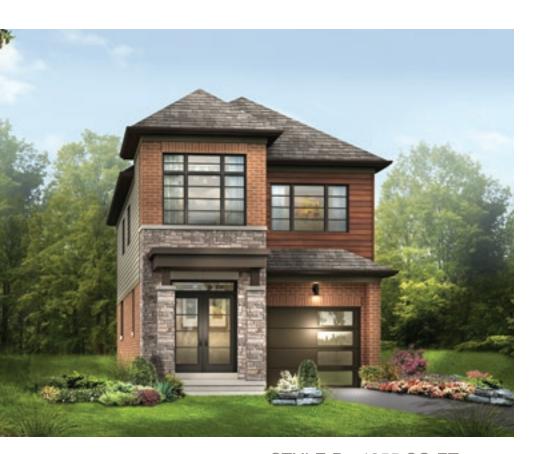

STYLE B - 1551 SQ.FT.

STYLE C - 1553 SQ.FT.

STYLE C - 1553 SQ.FT.

MAIN FLOOR PLAN

STYLE A

BASEMENT PLAN

STYLE A - 1746 SQ.FT.

STYLE B - 1746 SQ.FT.