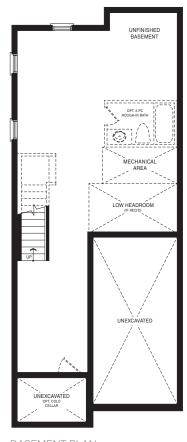

STYLE A - 1473 SQ.FT.

STYLE B - 1471 SQ.FT.

STYLE C - 1457 SQ.FT.

STYLE C - 1457 SQ.FT.

MAIN FLOOR PLAN STYLE A

OPT. 3-PC ROUGH-IN BATH

BASEMENT PLAN STYLE A

STYLE A - 1551 SQ.FT.