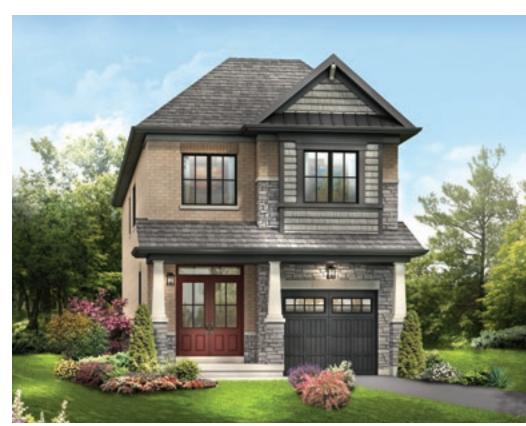

STYLE A - 1473 SQ.FT.

STYLE B - 1471 SQ.FT.

STYLE C - 1457 SQ.FT.

STYLE C - 1457 SQ.FT.

MAIN FLOOR PLAN STYLE A

OPT. 3-PC ROUGH-IN BATH

BASEMENT PLAN STYLE A

STYLE A - 1551 SQ.FT.