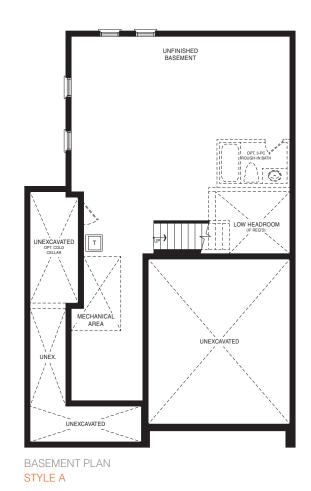

STYLE A - 1473 SQ.FT.

STYLE B - 1471 SQ.FT.

STYLE C - 1457 SQ.FT.

STYLE C - 1457 SQ.FT.

MAIN FLOOR PLAN STYLE A

OPT. 3-PC ROUGH-IN BATH

BASEMENT PLAN STYLE A

STYLE A - 1551 SQ.FT.