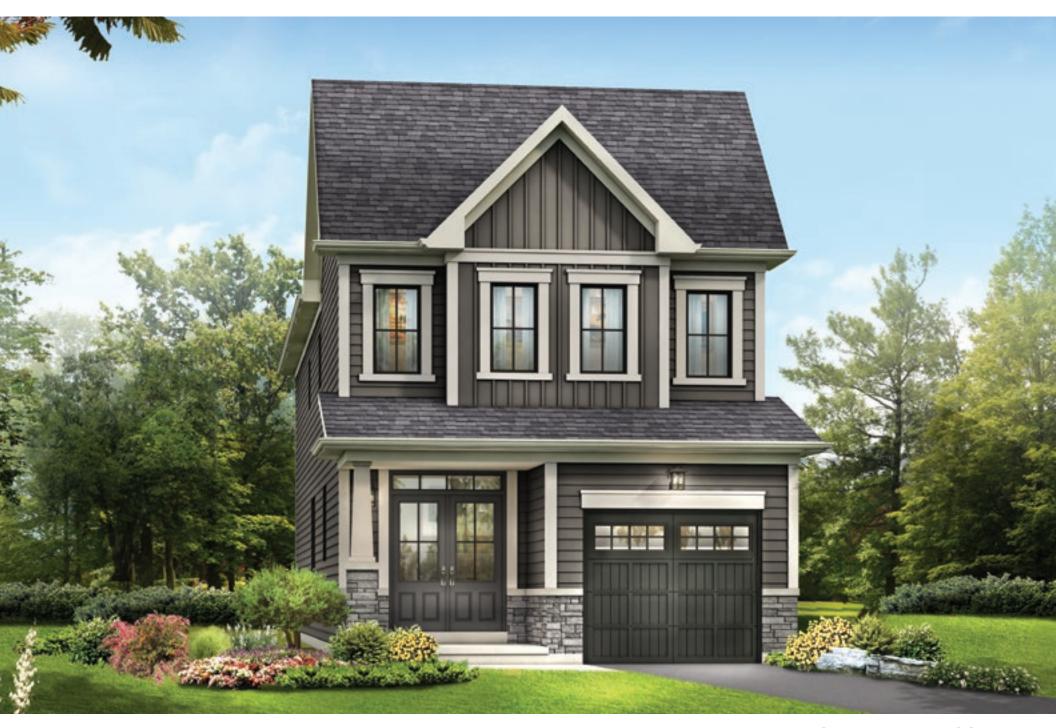

STYLE A - 1473 SQ.FT.

STYLE B - 1471 SQ.FT.

STYLE C - 1457 SQ.FT.

STYLE C - 1457 SQ.FT.

MAIN FLOOR PLAN STYLE A

OPT. 3-PC ROUGH-IN BATH

BASEMENT PLAN STYLE A

STYLE A - 1551 SQ.FT.