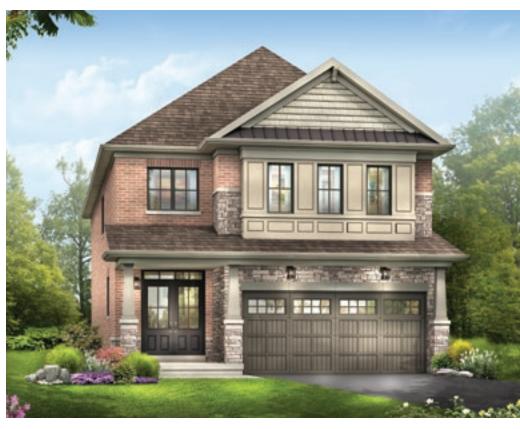

STYLE B - 1855 SQ.FT.

STYLE C - 1855 SQ.FT.

MAIN FLOOR PLAN STYLE A

BASEMENT PLAN
STYLE A

STYLE A - 1655 SQ.FT.

STYLE B - 1712 SQ.FT.

STYLE C - 1694 SQ.FT.

STYLE C - 1694 SQ.FT.