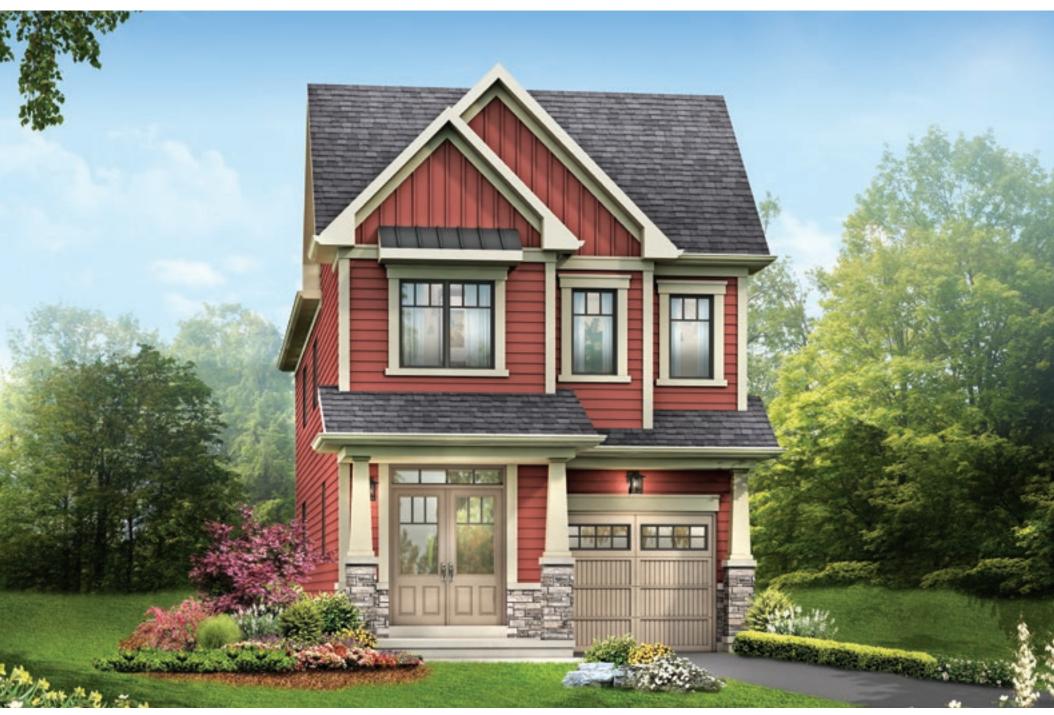

STYLE A - 1473 SQ.FT.

STYLE B - 1471 SQ.FT.

STYLE C - 1457 SQ.FT.

STYLE C - 1457 SQ.FT.

MAIN FLOOR PLAN STYLE A

OPT. 3-PC ROUGH-IN BATH

BASEMENT PLAN STYLE A

STYLE A - 1551 SQ.FT.