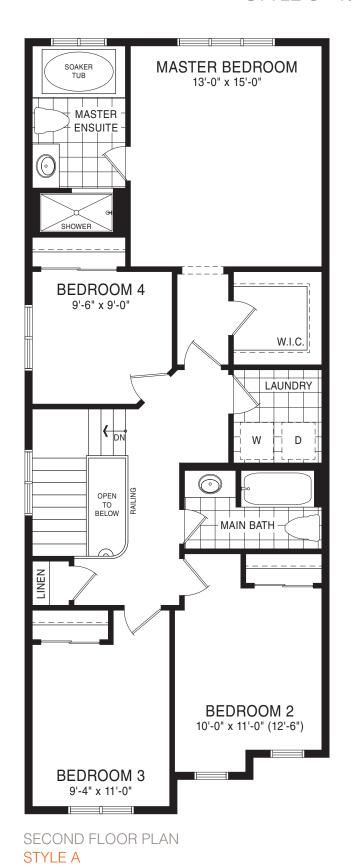

STYLE B - 1855 SQ.FT.

STYLE C - 1855 SQ.FT.

MAIN FLOOR PLAN STYLE A

BASEMENT PLAN
STYLE A

STYLE A - 1655 SQ.FT.

STYLE B - 1712 SQ.FT.

STYLE C - 1694 SQ.FT.

STYLE C - 1694 SQ.FT.

MAIN FLOOR PLAN STYLE A

**EMPIREWYNDFIELD** 

STYLE A - 1868 SQ.FT.

STYLE B - 1854 SQ.FT.

STYLE C - 1838 SQ.FT.

STYLE C - 1838 SQ.FT.

MAIN FLOOR PLAN

STYLE A