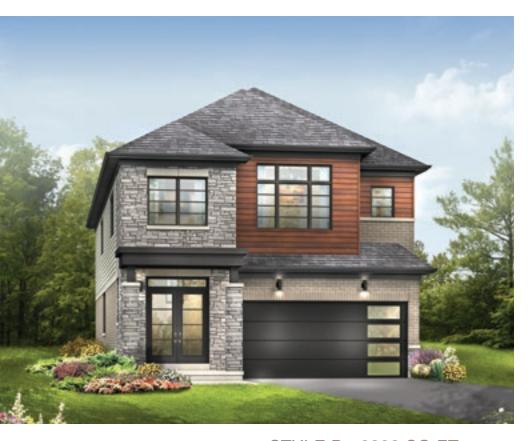

STYLE C - 1758 SQ.FT.

STYLE C - 1758 SQ.FT.

MAIN FLOOR PLAN

BASEMENT PLAN

STYLE A

STYLE A - 1863 SQ.FT.

STYLE B - 1855 SQ.FT.

STYLE C - 1855 SQ.FT.

STYLE B - 1855 SQ.FT.

STYLE C - 1855 SQ.FT.

MAIN FLOOR PLAN STYLE A

BASEMENT PLAN
STYLE A

STYLE A - 1655 SQ.FT.

STYLE B - 1712 SQ.FT.

STYLE C - 1694 SQ.FT.

STYLE C - 1694 SQ.FT.