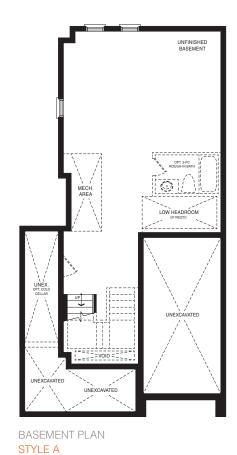

STYLE A - 1473 SQ.FT.

STYLE B - 1471 SQ.FT.

STYLE C - 1457 SQ.FT.

STYLE C - 1457 SQ.FT.

MAIN FLOOR PLAN STYLE A

OPT. 3-PC ROUGH-IN BATH

BASEMENT PLAN STYLE A

STYLE A - 1551 SQ.FT.