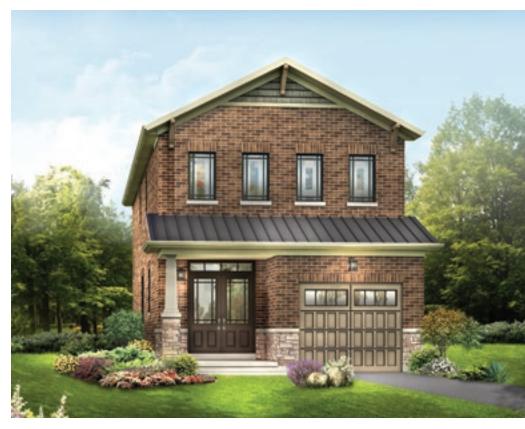

STYLE C - 1758 SQ.FT.

STYLE C - 1758 SQ.FT.

MAIN FLOOR PLAN

BASEMENT PLAN

STYLE A

STYLE A - 1863 SQ.FT.

STYLE B - 1855 SQ.FT.

STYLE C - 1855 SQ.FT.