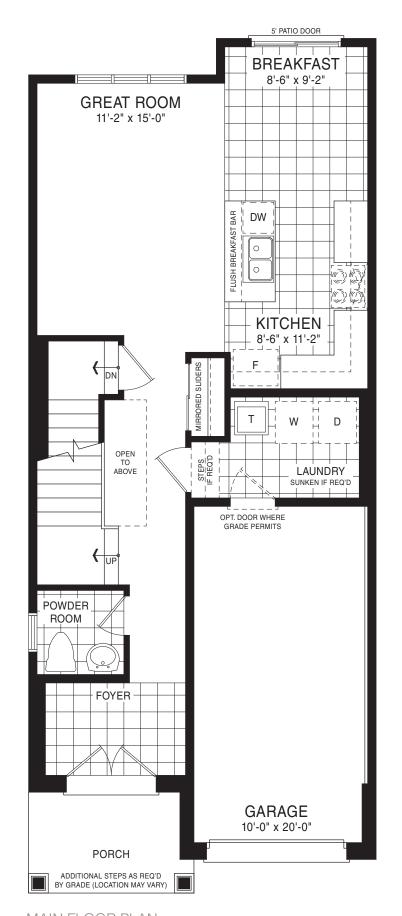

STYLE A - 1473 SQ.FT.

STYLE B - 1471 SQ.FT.

STYLE C - 1457 SQ.FT.

STYLE C - 1457 SQ.FT.

MAIN FLOOR PLAN STYLE A

OPT. 3-PC ROUGH-IN BATH

BASEMENT PLAN STYLE A

STYLE A - 1551 SQ.FT.