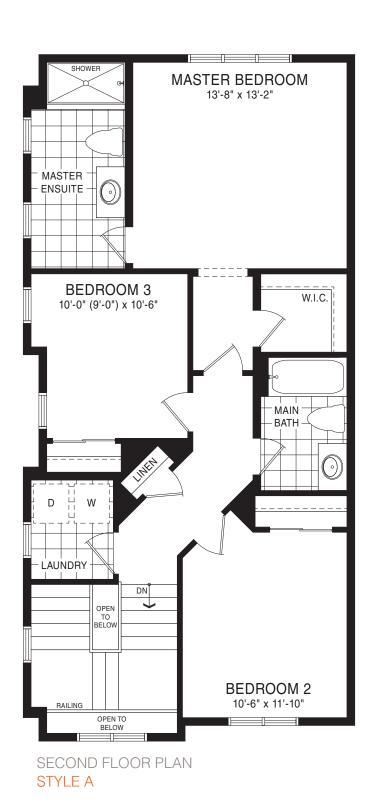

STYLE A - 1473 SQ.FT.

STYLE B - 1471 SQ.FT.

STYLE C - 1457 SQ.FT.

STYLE C - 1457 SQ.FT.

MAIN FLOOR PLAN STYLE A

OPT. 3-PC ROUGH-IN BATH

BASEMENT PLAN STYLE A

STYLE A - 1551 SQ.FT.