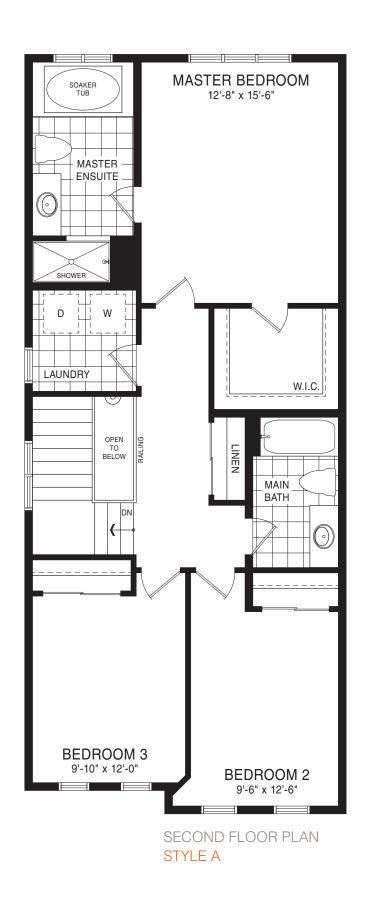

STYLE A - 1473 SQ.FT.

STYLE B - 1471 SQ.FT.

STYLE C - 1457 SQ.FT.

STYLE C - 1457 SQ.FT.

MAIN FLOOR PLAN STYLE A

OPT. 3-PC ROUGH-IN BATH

BASEMENT PLAN STYLE A

STYLE A - 1551 SQ.FT.