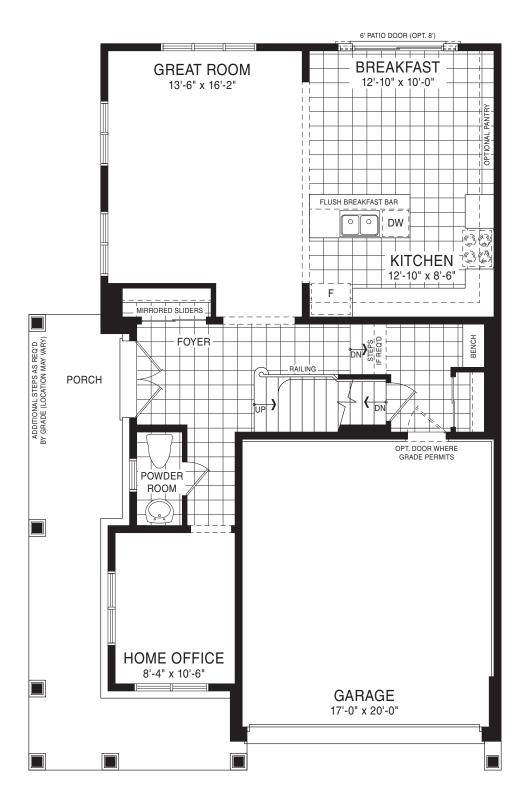

STYLE A - 1473 SQ.FT.

STYLE B - 1471 SQ.FT.

STYLE C - 1457 SQ.FT.

STYLE C - 1457 SQ.FT.

MAIN FLOOR PLAN STYLE A

OPT. 3-PC ROUGH-IN BATH

BASEMENT PLAN STYLE A

STYLE A - 1551 SQ.FT.