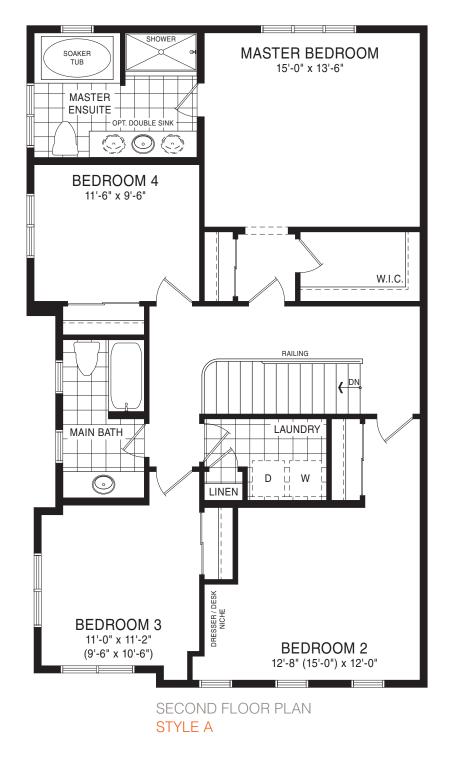

STYLE A - 1473 SQ.FT.

STYLE B - 1471 SQ.FT.

STYLE C - 1457 SQ.FT.

STYLE C - 1457 SQ.FT.

MAIN FLOOR PLAN STYLE A

OPT. 3-PC ROUGH-IN BATH

BASEMENT PLAN STYLE A

STYLE A - 1551 SQ.FT.