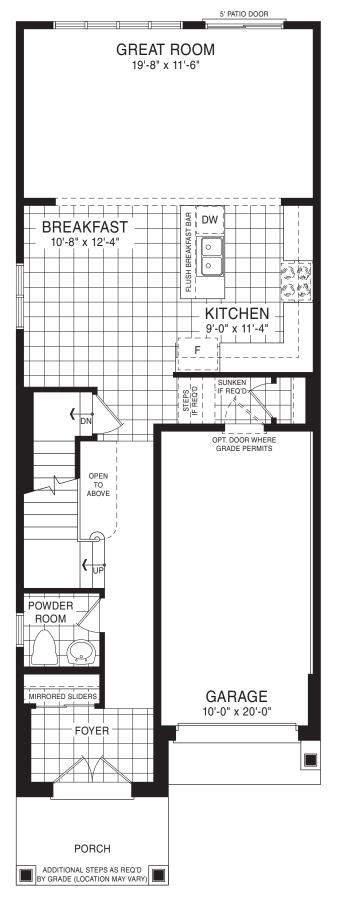

STYLE B - 1855 SQ.FT.

STYLE C - 1855 SQ.FT.

MAIN FLOOR PLAN STYLE A

BASEMENT PLAN
STYLE A

STYLE A - 1655 SQ.FT.

STYLE B - 1712 SQ.FT.

STYLE C - 1694 SQ.FT.

STYLE C - 1694 SQ.FT.

MAIN FLOOR PLAN STYLE A

**EMPIREWYNDFIELD** 

STYLE A - 1868 SQ.FT.

STYLE B - 1854 SQ.FT.

STYLE C - 1838 SQ.FT.

STYLE C - 1838 SQ.FT.

MAIN FLOOR PLAN

STYLE A