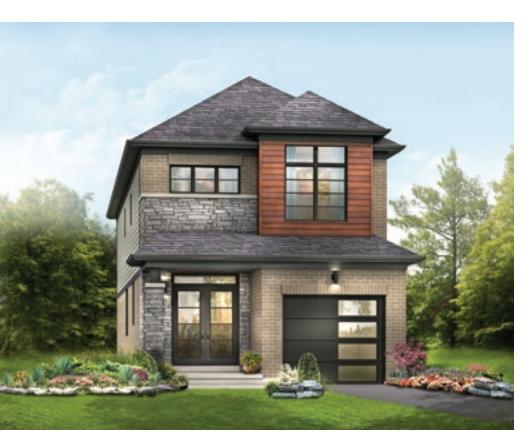

STYLE B - 1551 SQ.FT.

STYLE C - 1553 SQ.FT.

STYLE C - 1553 SQ.FT.

MAIN FLOOR PLAN

STYLE A

BASEMENT PLAN

STYLE A - 1746 SQ.FT.

STYLE B - 1746 SQ.FT.