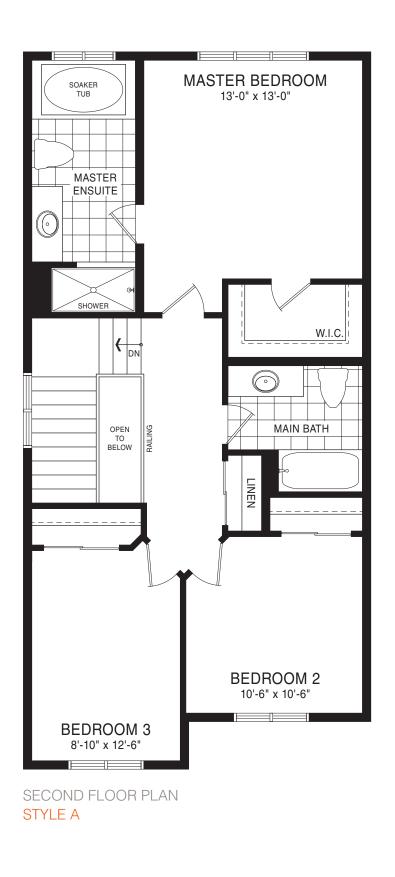

STYLE A - 1473 SQ.FT.

STYLE B - 1471 SQ.FT.

STYLE C - 1457 SQ.FT.

STYLE C - 1457 SQ.FT.

MAIN FLOOR PLAN STYLE A

OPT. 3-PC ROUGH-IN BATH

BASEMENT PLAN STYLE A

STYLE A - 1551 SQ.FT.