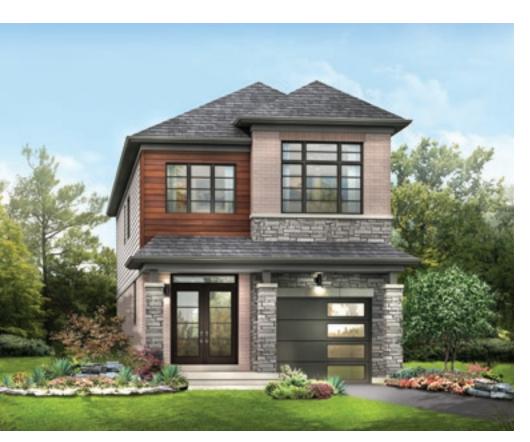

STYLE A - 1473 SQ.FT.

STYLE B - 1471 SQ.FT.

STYLE C - 1457 SQ.FT.

STYLE C - 1457 SQ.FT.

MAIN FLOOR PLAN STYLE A

OPT. 3-PC ROUGH-IN BATH

BASEMENT PLAN STYLE A

STYLE A - 1551 SQ.FT.