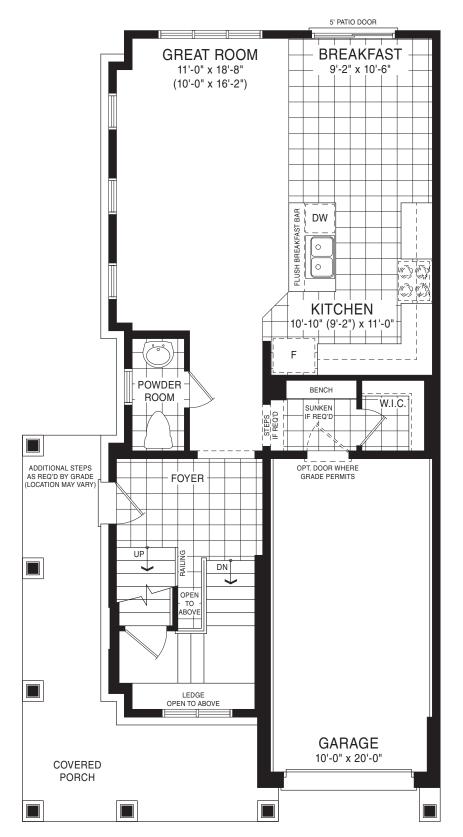

STYLE A - 1473 SQ.FT.

STYLE B - 1471 SQ.FT.

STYLE C - 1457 SQ.FT.

STYLE C - 1457 SQ.FT.

MAIN FLOOR PLAN STYLE A

OPT. 3-PC ROUGH-IN BATH

BASEMENT PLAN STYLE A

STYLE A - 1551 SQ.FT.