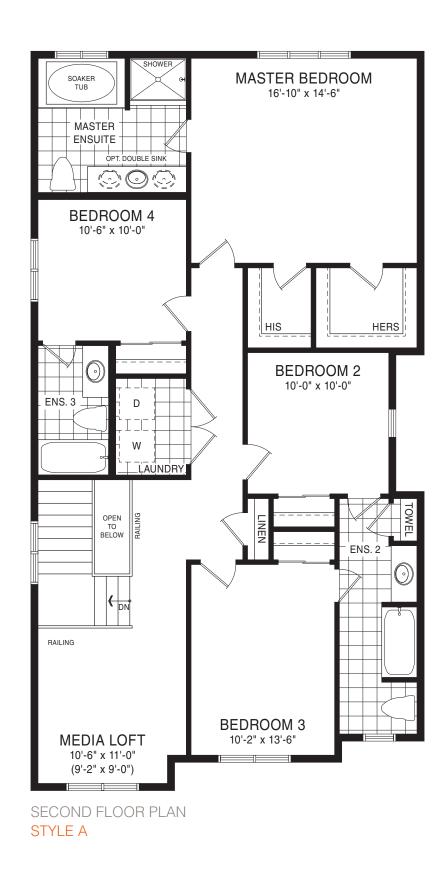

STYLE C - 1758 SQ.FT.

STYLE C - 1758 SQ.FT.

MAIN FLOOR PLAN

BASEMENT PLAN

STYLE A

STYLE A - 1863 SQ.FT.

STYLE B - 1855 SQ.FT.

STYLE C - 1855 SQ.FT.

STYLE B - 1855 SQ.FT.

STYLE C - 1855 SQ.FT.

MAIN FLOOR PLAN STYLE A

BASEMENT PLAN
STYLE A

STYLE A - 1655 SQ.FT.

STYLE B - 1712 SQ.FT.

STYLE C - 1694 SQ.FT.

STYLE C - 1694 SQ.FT.