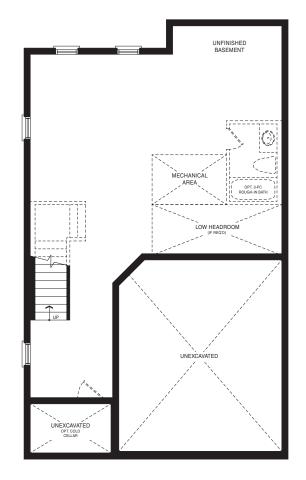

STYLE A - 1473 SQ.FT.

STYLE B - 1471 SQ.FT.

STYLE C - 1457 SQ.FT.

STYLE C - 1457 SQ.FT.

MAIN FLOOR PLAN STYLE A

OPT. 3-PC ROUGH-IN BATH

BASEMENT PLAN STYLE A

STYLE A - 1551 SQ.FT.