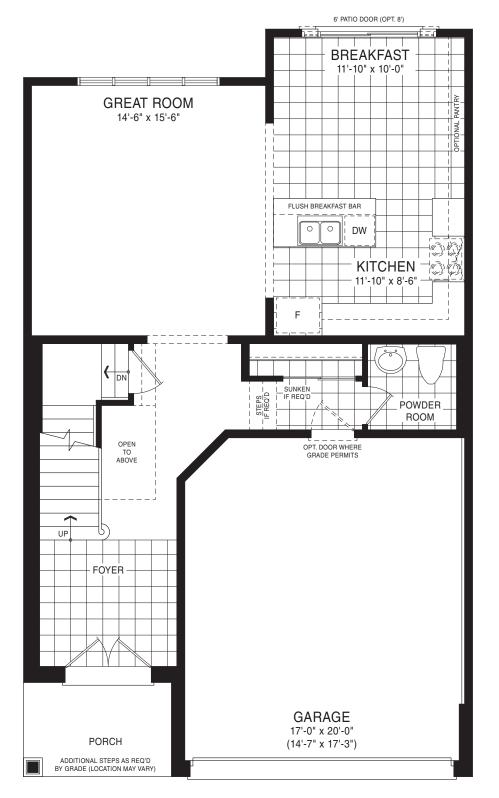

STYLE A - 1473 SQ.FT.

STYLE B - 1471 SQ.FT.

STYLE C - 1457 SQ.FT.

STYLE C - 1457 SQ.FT.

MAIN FLOOR PLAN STYLE A

OPT. 3-PC ROUGH-IN BATH

BASEMENT PLAN STYLE A

STYLE A - 1551 SQ.FT.