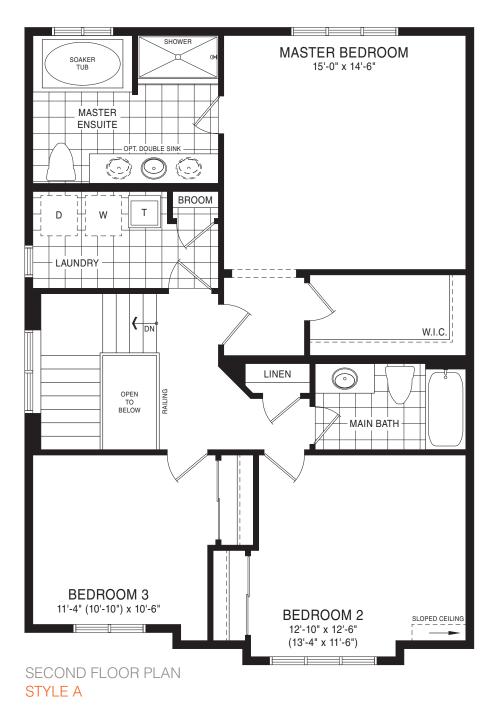

STYLE A - 1473 SQ.FT.

STYLE B - 1471 SQ.FT.

STYLE C - 1457 SQ.FT.

STYLE C - 1457 SQ.FT.

MAIN FLOOR PLAN STYLE A

OPT. 3-PC ROUGH-IN BATH

BASEMENT PLAN STYLE A

STYLE A - 1551 SQ.FT.