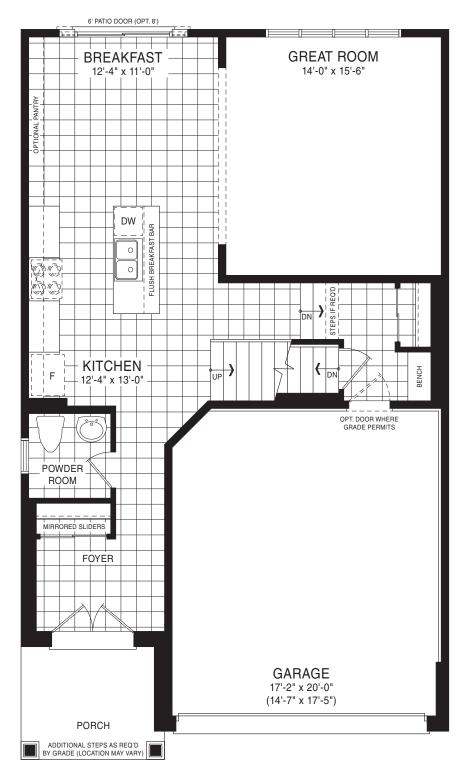

STYLE B - 1855 SQ.FT.

STYLE C - 1855 SQ.FT.

MAIN FLOOR PLAN STYLE A

BASEMENT PLAN
STYLE A

STYLE A - 1655 SQ.FT.

STYLE B - 1712 SQ.FT.

STYLE C - 1694 SQ.FT.

STYLE C - 1694 SQ.FT.