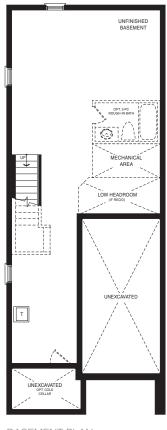

STYLE A - 1473 SQ.FT.

STYLE B - 1471 SQ.FT.

STYLE C - 1457 SQ.FT.

STYLE C - 1457 SQ.FT.

MAIN FLOOR PLAN STYLE A

OPT. 3-PC ROUGH-IN BATH

BASEMENT PLAN STYLE A

STYLE A - 1551 SQ.FT.