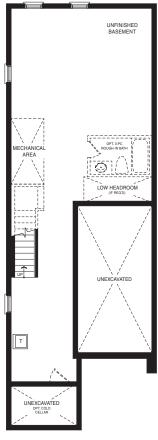

STYLE B - 1855 SQ.FT.

STYLE C - 1855 SQ.FT.

MAIN FLOOR PLAN STYLE A

BASEMENT PLAN
STYLE A

STYLE A - 1655 SQ.FT.

STYLE B - 1712 SQ.FT.

STYLE C - 1694 SQ.FT.

STYLE C - 1694 SQ.FT.

MAIN FLOOR PLAN STYLE A

**EMPIREWYNDFIELD** 

STYLE A - 1868 SQ.FT.

STYLE B - 1854 SQ.FT.

STYLE C - 1838 SQ.FT.

STYLE C - 1838 SQ.FT.

MAIN FLOOR PLAN

STYLE A