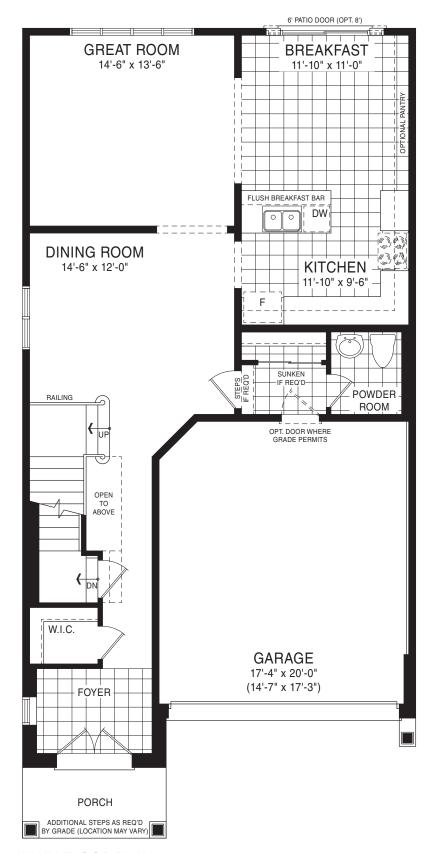

STYLE C - 1758 SQ.FT.

STYLE C - 1758 SQ.FT.

MAIN FLOOR PLAN

BASEMENT PLAN

STYLE A

STYLE A - 1863 SQ.FT.

STYLE B - 1855 SQ.FT.

STYLE C - 1855 SQ.FT.

STYLE B - 1855 SQ.FT.

STYLE C - 1855 SQ.FT.

MAIN FLOOR PLAN STYLE A

BASEMENT PLAN
STYLE A

STYLE A - 1655 SQ.FT.

STYLE B - 1712 SQ.FT.

STYLE C - 1694 SQ.FT.

STYLE C - 1694 SQ.FT.