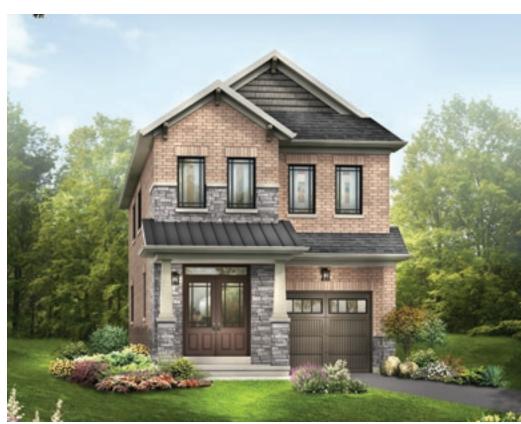

STYLE C - 1758 SQ.FT.

STYLE C - 1758 SQ.FT.

MAIN FLOOR PLAN

BASEMENT PLAN

STYLE A

STYLE A - 1863 SQ.FT.

STYLE B - 1855 SQ.FT.

STYLE C - 1855 SQ.FT.