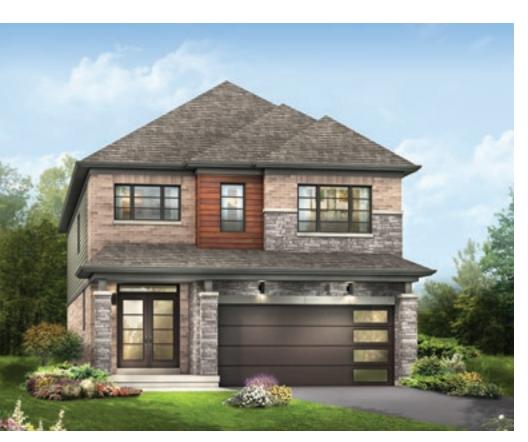

STYLE B - 1855 SQ.FT.

STYLE C - 1855 SQ.FT.

MAIN FLOOR PLAN STYLE A

BASEMENT PLAN
STYLE A

STYLE A - 1655 SQ.FT.

STYLE B - 1712 SQ.FT.

STYLE C - 1694 SQ.FT.

STYLE C - 1694 SQ.FT.