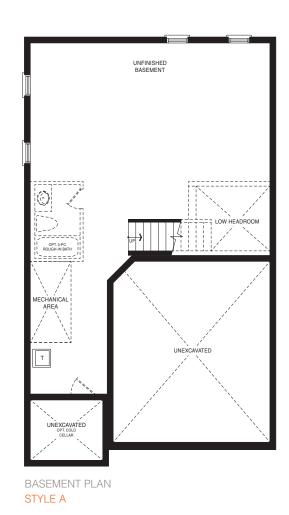

STYLE A - 1473 SQ.FT.

STYLE B - 1471 SQ.FT.

STYLE C - 1457 SQ.FT.

STYLE C - 1457 SQ.FT.

MAIN FLOOR PLAN STYLE A

OPT. 3-PC ROUGH-IN BATH

BASEMENT PLAN STYLE A

STYLE A - 1551 SQ.FT.