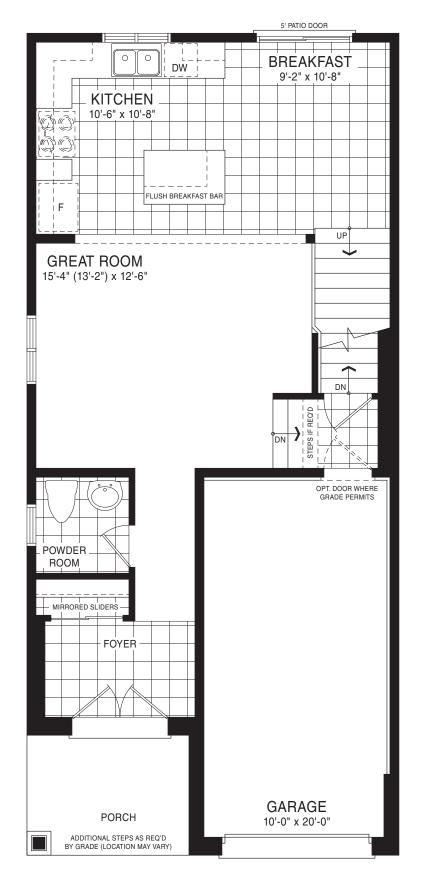

STYLE A - 1473 SQ.FT.

STYLE B - 1471 SQ.FT.

STYLE C - 1457 SQ.FT.

STYLE C - 1457 SQ.FT.

MAIN FLOOR PLAN STYLE A

OPT. 3-PC ROUGH-IN BATH

BASEMENT PLAN STYLE A

STYLE A - 1551 SQ.FT.