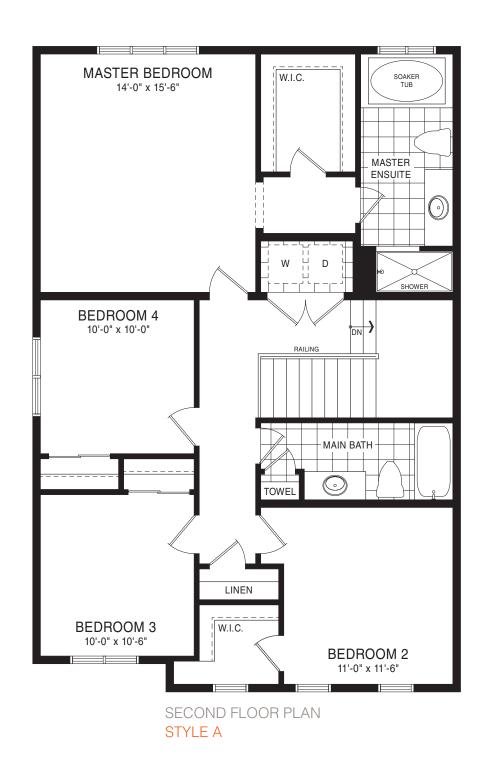

STYLE B - 1855 SQ.FT.

STYLE C - 1855 SQ.FT.

MAIN FLOOR PLAN STYLE A

BASEMENT PLAN
STYLE A

STYLE A - 1655 SQ.FT.

STYLE B - 1712 SQ.FT.

STYLE C - 1694 SQ.FT.

STYLE C - 1694 SQ.FT.