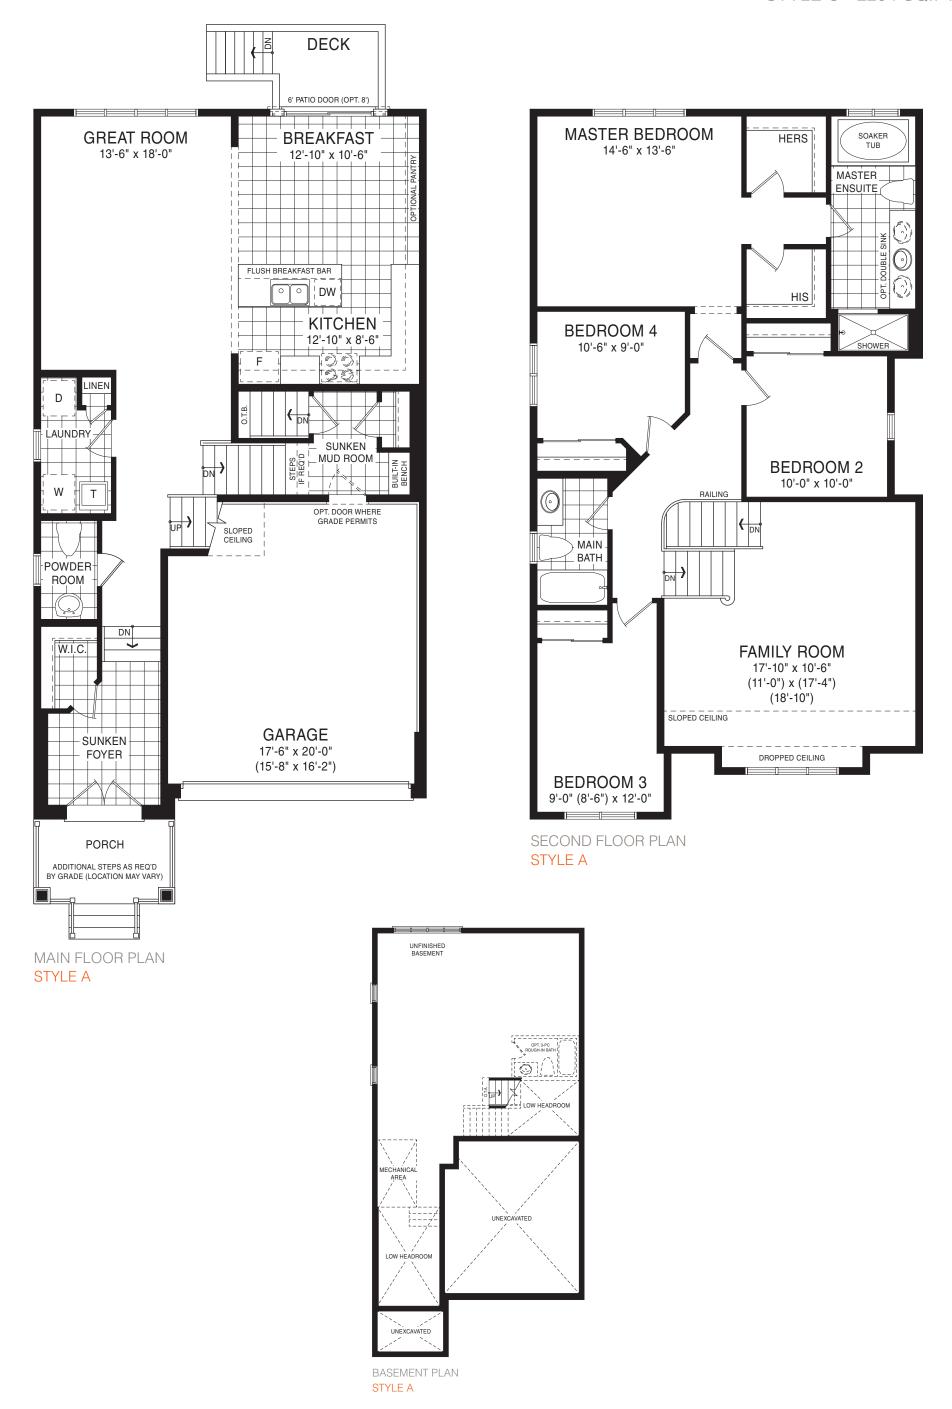

STYLE A - 1473 SQ.FT.

STYLE B - 1471 SQ.FT.

STYLE C - 1457 SQ.FT.

STYLE C - 1457 SQ.FT.

MAIN FLOOR PLAN STYLE A

OPT. 3-PC ROUGH-IN BATH

BASEMENT PLAN STYLE A

STYLE A - 1551 SQ.FT.