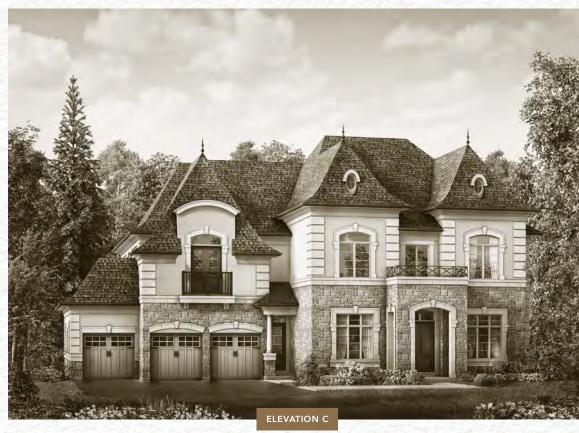

TREASURE HILL

The Casson ELEVATION A | MAIN FLOOR ELEVATION A | SECOND FLOOR | 5 BEDROOM

A 5,784 SQ.FT. B 5,783 SQ.FT.

C 5,837 SQ.FT.

INCLUDES: 33 SQ.FT. OPEN AREA

All dimensions are approximate. Information subject to change without notice. The square footage is calculated from the outside dimension of the building on the first and second floor and includes the finished area of the basement if applicable. Garages, attics and unfinished area in the basement are not included in calculations. Basement columns, water heater and furnace are not shown and will be placed based on builder's requirements. Number of steps and railings provided may vary due to grade. Windows vary as per elevation. Actual useable floor space may vary from the stated floor area. Renderings are artist's concept. 90-1. E.&.O.E. - D.O.P. 23/02/2021.