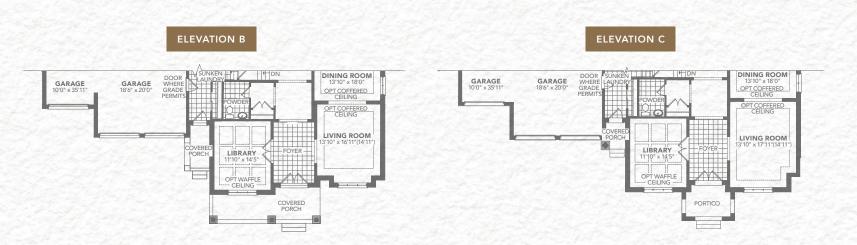

TREASURE HILL

The Casson ELEVATION A | MAIN FLOOR ELEVATION A | SECOND FLOOR | 5 BEDROOM

A 5,784 SQ.FT. B 5,783 SQ.FT.

C 5,837 SQ.FT.

INCLUDES: 33 SQ.FT. OPEN AREA

All dimensions are approximate. Information subject to change without notice. The square footage is calculated from the outside dimension of the building on the first and second floor and includes the finished area of the basement if applicable. Garages, attics and unfinished area in the basement are not included in calculations. Basement columns, water heater and furnace are not shown and will be placed based on builder's requirements. Number of steps and railings provided may vary due to grade. Windows vary as per elevation. Actual useable floor space may vary from the stated floor area. Renderings are artist's concept. 90-1. E.&.O.E. - D.O.P. 23/02/2021.