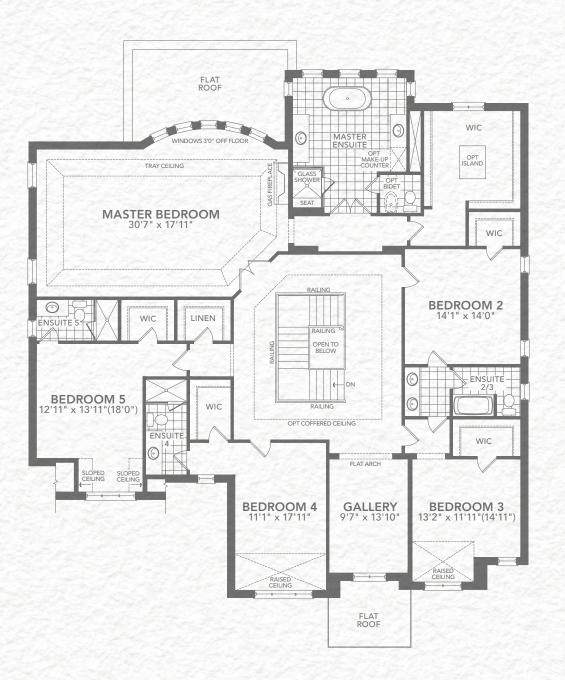

## M<sup>c</sup>MICHAEL ESTATES

EXCEPTIONALLY FINE LIVING

McMichaelEstates.ca

TREASURE HILL

The Thomson ELEVATION A | MAIN FLOOR ELEVATION A | SECOND FLOOR | 5 BEDROOM

A 6,010 SQ.FT. B 6,027 SQ.FT. C 6,018 SQ.FT.

INCLUDES: 74 SQ.FT. OPEN AREA 260 SQ.FT. FIN. LOWER FOYER

5 BEDROOM

All dimensions are approximate. Information subject to change without notice. The square footage is calculated from the outside dimension of the building on the first and second floor and includes the finished area of the basement if applicable. Garages, attics and unfinished area in the basement are not included in calculations. Basement columns, water heater and furnace are not shown and will be placed based on builder's requirements. Number of steps and railings provided may vary due to grade. Windows vary as per elevation. Actual useable floor space may vary from the stated floor area. Renderings are artist's concept. 90-2. E.&.O.E. - D.O.P. 23/02/2021.