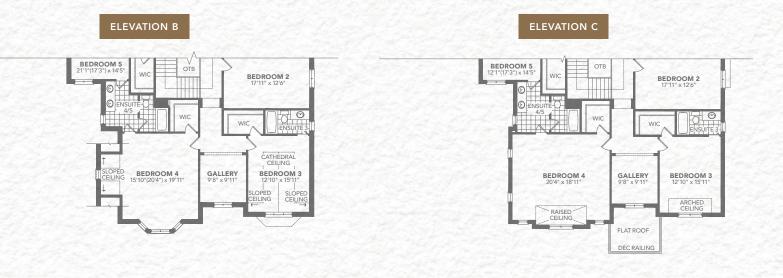

## M<sup>c</sup>MICHAEL ESTATES

EXCEPTIONALLY FINE LIVING

McMichaelEstates.ca

TREASURE HILL

The Thomson ELEVATION A | MAIN FLOOR ELEVATION A | SECOND FLOOR | 5 BEDROOM

A 6,010 SQ.FT. B 6,027 SQ.FT. C 6,018 SQ.FT.

INCLUDES: 74 SQ.FT. OPEN AREA 260 SQ.FT. FIN. LOWER FOYER

5 BEDROOM

All dimensions are approximate. Information subject to change without notice. The square footage is calculated from the outside dimension of the building on the first and second floor and includes the finished area of the basement if applicable. Garages, attics and unfinished area in the basement are not included in calculations. Basement columns, water heater and furnace are not shown and will be placed based on builder's requirements. Number of steps and railings provided may vary due to grade. Windows vary as per elevation. Actual useable floor space may vary from the stated floor area. Renderings are artist's concept. 90-2. E.&.O.E. - D.O.P. 23/02/2021.