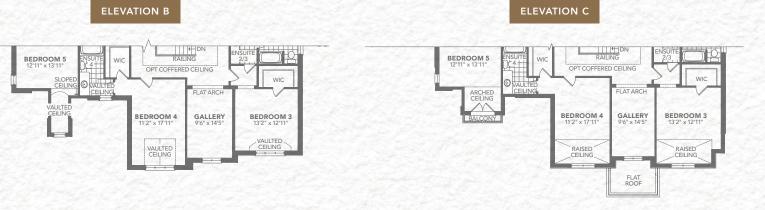

## M<sup>c</sup>MICHAEL ESTATES

EXCEPTIONALLY FINE LIVING

McMichaelEstates.ca

TREASURE HILL

The Thomson ELEVATION A | MAIN FLOOR ELEVATION A | SECOND FLOOR | 5 BEDROOM

A 6,010 SQ.FT. B 6,027 SQ.FT. C 6,018 SQ.FT.

INCLUDES: 74 SQ.FT. OPEN AREA 260 SQ.FT. FIN. LOWER FOYER

5 BEDROOM

All dimensions are approximate. Information subject to change without notice. The square footage is calculated from the outside dimension of the building on the first and second floor and includes the finished area of the basement if applicable. Garages, attics and unfinished area in the basement are not included in calculations. Basement columns, water heater and furnace are not shown and will be placed based on builder's requirements. Number of steps and railings provided may vary due to grade. Windows vary as per elevation. Actual useable floor space may vary from the stated floor area. Renderings are artist's concept. 90-2. E.&.O.E. - D.O.P. 23/02/2021.