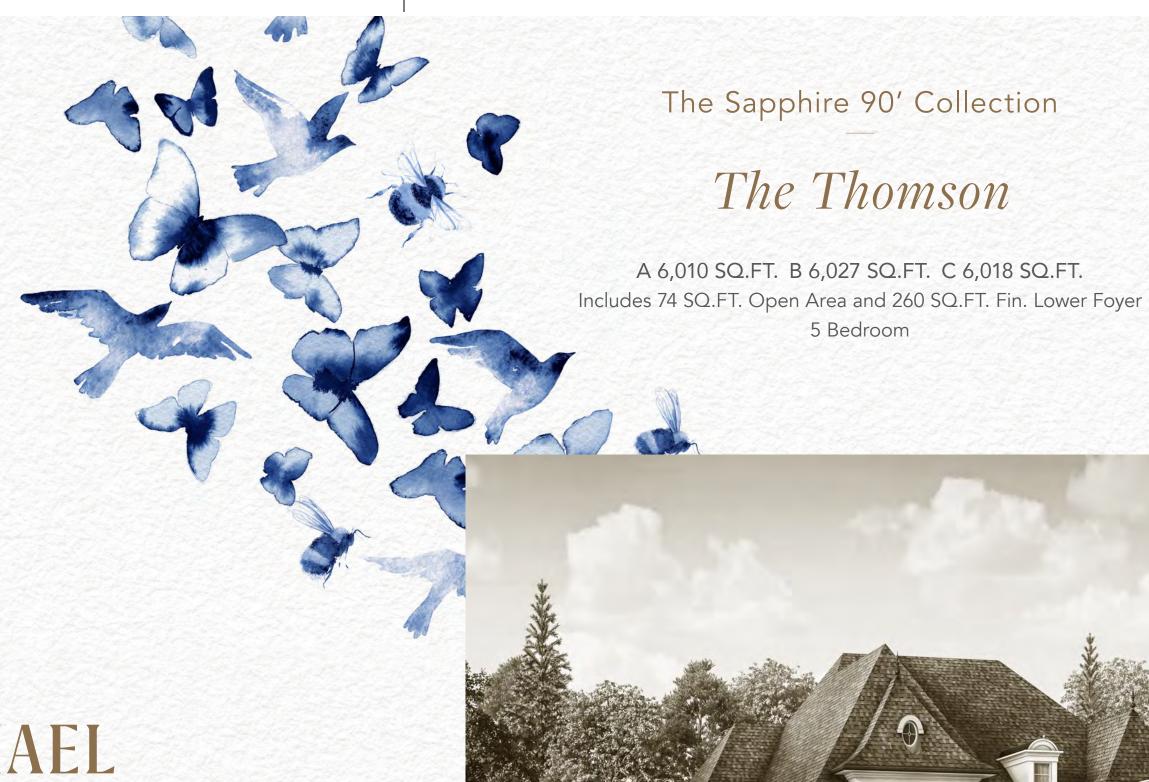

## M<sup>c</sup>MICHAEL ESTATES

EXCEPTIONALLY FINE LIVING

McMichaelEstates.ca

TREASURE HILL

The Thomson ELEVATION A | MAIN FLOOR ELEVATION A | SECOND FLOOR | 5 BEDROOM

A 6,010 SQ.FT. B 6,027 SQ.FT. C 6,018 SQ.FT.

INCLUDES: 74 SQ.FT. OPEN AREA 260 SQ.FT. FIN. LOWER FOYER

5 BEDROOM

All dimensions are approximate. Information subject to change without notice. The square footage is calculated from the outside dimension of the building on the first and second floor and includes the finished area of the basement if applicable. Garages, attics and unfinished area in the basement are not included in calculations. Basement columns, water heater and furnace are not shown and will be placed based on builder's requirements. Number of steps and railings provided may vary due to grade. Windows vary as per elevation. Actual useable floor space may vary from the stated floor area. Renderings are artist's concept. 90-2. E.&.O.E. - D.O.P. 23/02/2021.