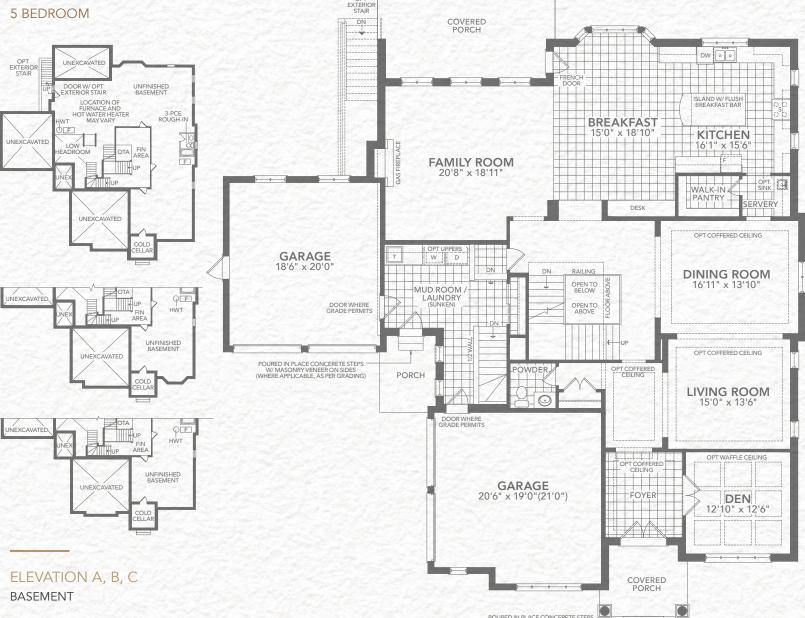

INCLUDES: 74 SQ.FT. OPEN AREA 260 SQ.FT. FIN. LOWER FOYER

5 BEDROOM

All dimensions are approximate. Information subject to change without notice. The square footage is calculated from the outside dimension of the building on the first and second floor and includes the finished area of the basement if applicable. Garages, attics and unfinished area in the basement are not included in calculations. Basement columns, water heater and furnace are not shown and will be placed based on builder's requirements. Number of steps and railings provided may vary due to grade. Windows vary as per elevation. Actual useable floor space may vary from the stated floor area. Renderings are artist's concept. 90-2. E.&.O.E. - D.O.P. 23/02/2021.