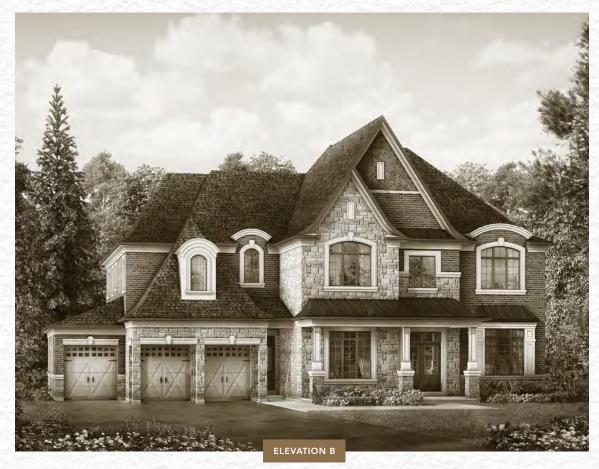

TREASURE HILL

The Casson ELEVATION A | MAIN FLOOR ELEVATION A | SECOND FLOOR | 5 BEDROOM

A 5,784 SQ.FT. B 5,783 SQ.FT.

C 5,837 SQ.FT.

INCLUDES: 33 SQ.FT. OPEN AREA

All dimensions are approximate. Information subject to change without notice. The square footage is calculated from the outside dimension of the building on the first and second floor and includes the finished area of the basement if applicable. Garages, attics and unfinished area in the basement are not included in calculations. Basement columns, water heater and furnace are not shown and will be placed based on builder's requirements. Number of steps and railings provided may vary due to grade. Windows vary as per elevation. Actual useable floor space may vary from the stated floor area. Renderings are artist's concept. 90-1. E.&.O.E. - D.O.P. 23/02/2021.