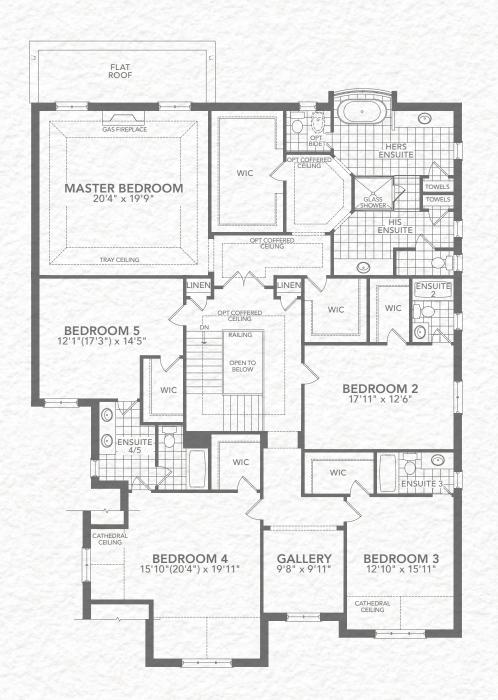

## M<sup>c</sup>MICHAEL ESTATES

EXCEPTIONALLY FINE LIVING

McMichaelEstates.ca

TREASURE HILL

The Thomson ELEVATION A | MAIN FLOOR ELEVATION A | SECOND FLOOR | 5 BEDROOM

A 6,010 SQ.FT. B 6,027 SQ.FT. C 6,018 SQ.FT.

INCLUDES: 74 SQ.FT. OPEN AREA 260 SQ.FT. FIN. LOWER FOYER

5 BEDROOM

All dimensions are approximate. Information subject to change without notice. The square footage is calculated from the outside dimension of the building on the first and second floor and includes the finished area of the basement if applicable. Garages, attics and unfinished area in the basement are not included in calculations. Basement columns, water heater and furnace are not shown and will be placed based on builder's requirements. Number of steps and railings provided may vary due to grade. Windows vary as per elevation. Actual useable floor space may vary from the stated floor area. Renderings are artist's concept. 90-2. E.&.O.E. - D.O.P. 23/02/2021.