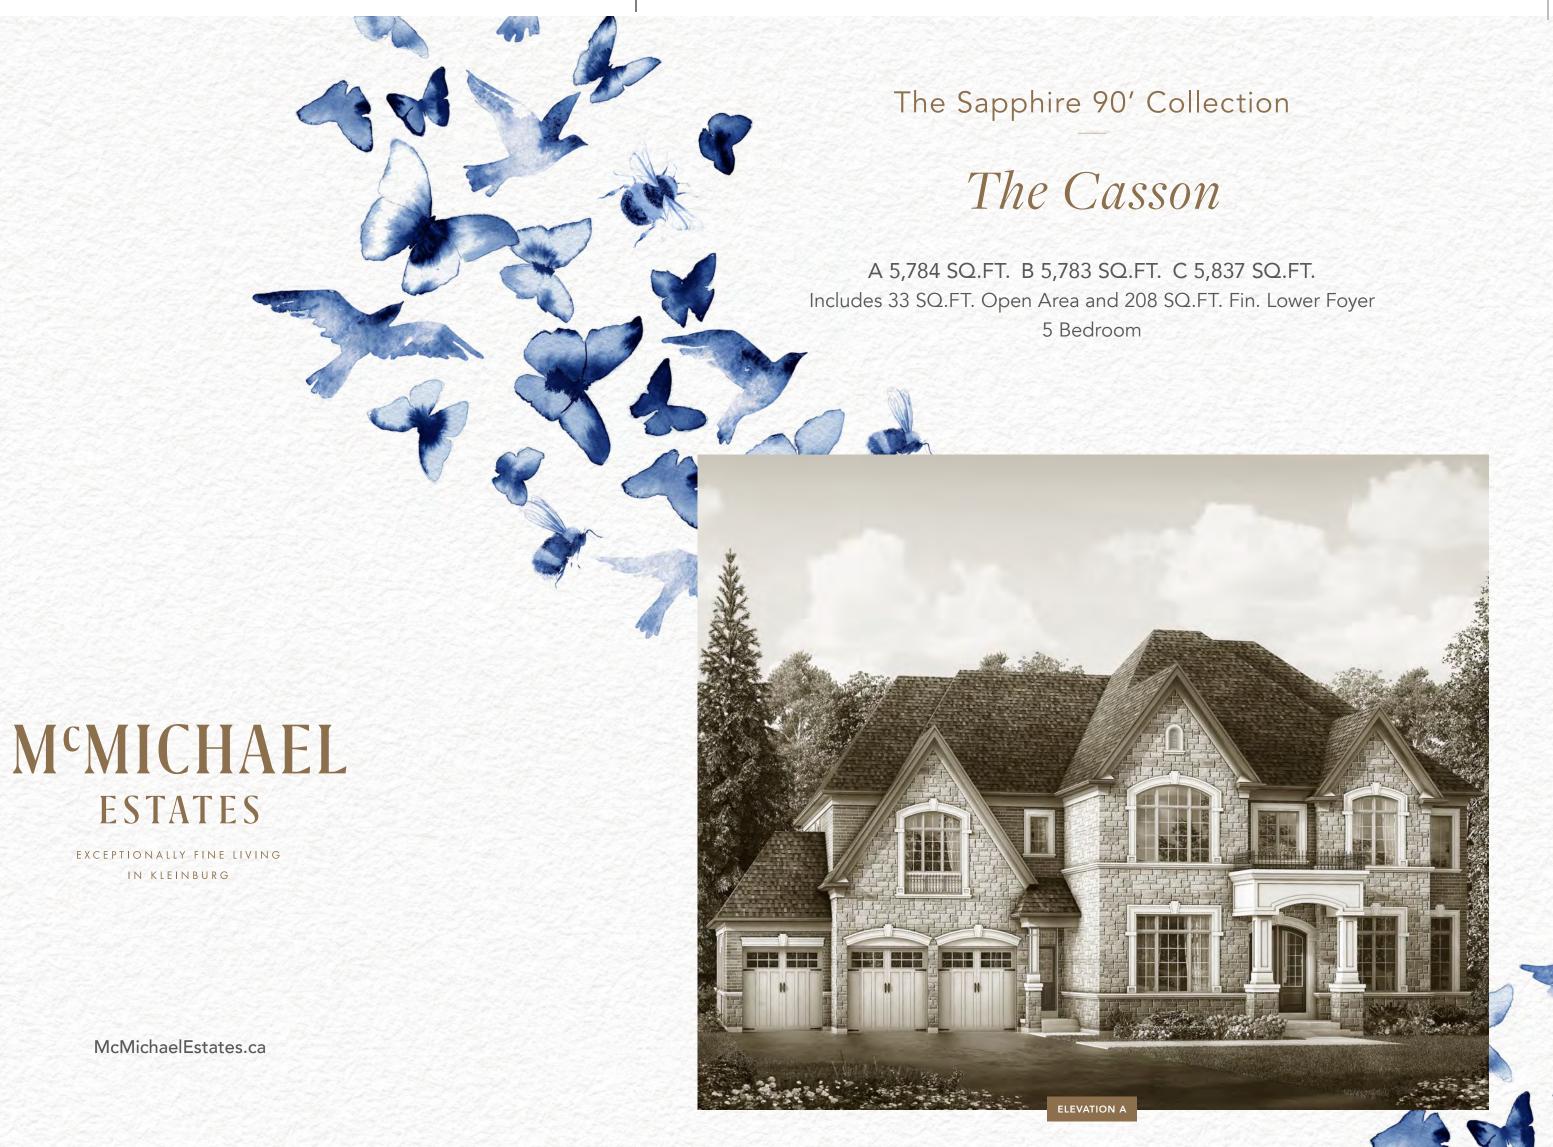

TREASURE HILL

The Casson ELEVATION A | MAIN FLOOR ELEVATION A | SECOND FLOOR | 5 BEDROOM

A 5,784 SQ.FT. B 5,783 SQ.FT.

C 5,837 SQ.FT.

INCLUDES: 33 SQ.FT. OPEN AREA

All dimensions are approximate. Information subject to change without notice. The square footage is calculated from the outside dimension of the building on the first and second floor and includes the finished area of the basement if applicable. Garages, attics and unfinished area in the basement are not included in calculations. Basement columns, water heater and furnace are not shown and will be placed based on builder's requirements. Number of steps and railings provided may vary due to grade. Windows vary as per elevation. Actual useable floor space may vary from the stated floor area. Renderings are artist's concept. 90-1. E.&.O.E. - D.O.P. 23/02/2021.