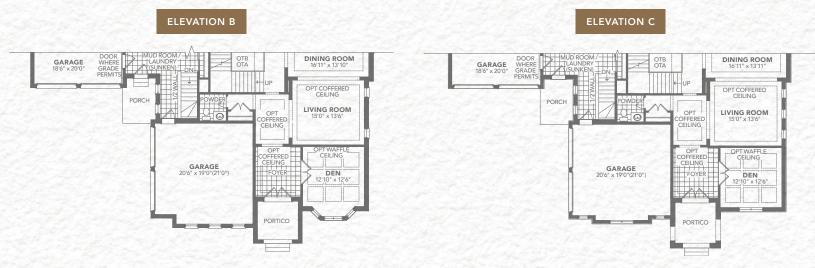

INCLUDES: 74 SQ.FT. OPEN AREA 260 SQ.FT. FIN. LOWER FOYER

5 BEDROOM

All dimensions are approximate. Information subject to change without notice. The square footage is calculated from the outside dimension of the building on the first and second floor and includes the finished area of the basement if applicable. Garages, attics and unfinished area in the basement are not included in calculations. Basement columns, water heater and furnace are not shown and will be placed based on builder's requirements. Number of steps and railings provided may vary due to grade. Windows vary as per elevation. Actual useable floor space may vary from the stated floor area. Renderings are artist's concept. 90-2. E.&.O.E. - D.O.P. 23/02/2021.