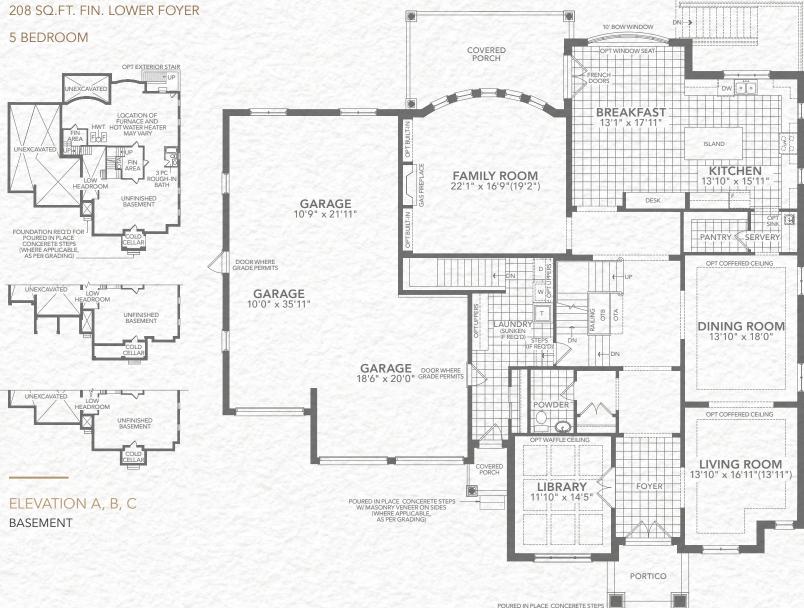

TREASURE HILL

The Casson ELEVATION A | MAIN FLOOR ELEVATION A | SECOND FLOOR | 5 BEDROOM

A 5,784 SQ.FT. B 5,783 SQ.FT.

C 5,837 SQ.FT.

INCLUDES: 33 SQ.FT. OPEN AREA

All dimensions are approximate. Information subject to change without notice. The square footage is calculated from the outside dimension of the building on the first and second floor and includes the finished area of the basement if applicable. Garages, attics and unfinished area in the basement are not included in calculations. Basement columns, water heater and furnace are not shown and will be placed based on builder's requirements. Number of steps and railings provided may vary due to grade. Windows vary as per elevation. Actual useable floor space may vary from the stated floor area. Renderings are artist's concept. 90-1. E.&.O.E. - D.O.P. 23/02/2021.