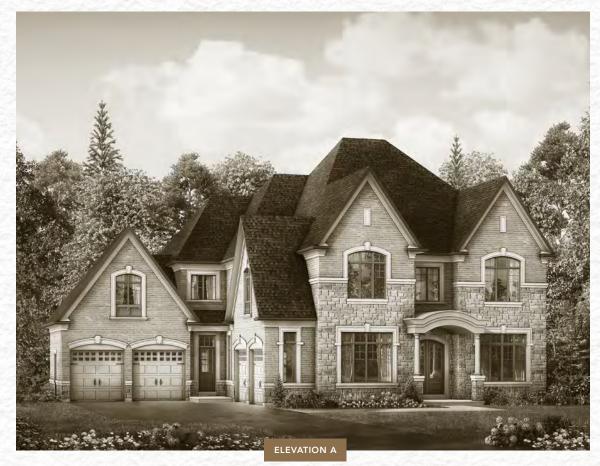

TREASURE HILL

The Casson ELEVATION A | MAIN FLOOR ELEVATION A | SECOND FLOOR | 5 BEDROOM

A 5,784 SQ.FT. B 5,783 SQ.FT.

C 5,837 SQ.FT.

INCLUDES: 33 SQ.FT. OPEN AREA

All dimensions are approximate. Information subject to change without notice. The square footage is calculated from the outside dimension of the building on the first and second floor and includes the finished area of the basement if applicable. Garages, attics and unfinished area in the basement are not included in calculations. Basement columns, water heater and furnace are not shown and will be placed based on builder's requirements. Number of steps and railings provided may vary due to grade. Windows vary as per elevation. Actual useable floor space may vary from the stated floor area. Renderings are artist's concept. 90-1. E.&.O.E. - D.O.P. 23/02/2021.