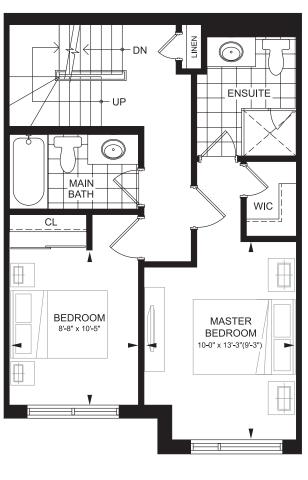

#### **THOMPSON**

1321 SQUARE FEET

Materials, specifications, and floor plans are subject to change without notice. All house renderings are artist's conceptions. All floor plans are approximate dimensions. Actual usable floor space may vary from the stated floor area. Floor plans can be a reverse image. E. & O.E. TH-4