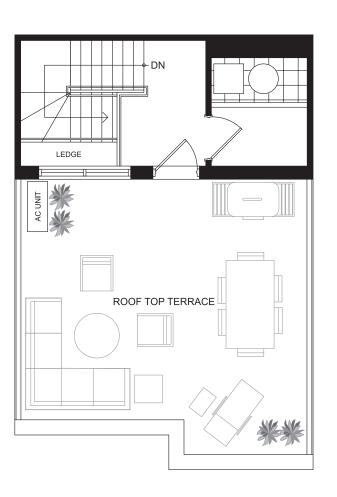

#### **THOMPSON**

1321 SQUARE FEET

Materials, specifications, and floor plans are subject to change without notice. All house renderings are artist's conceptions. All floor plans are approximate dimensions. Actual usable floor space may vary from the stated floor area. Floor plans can be a reverse image. E. & O.E. TH-4