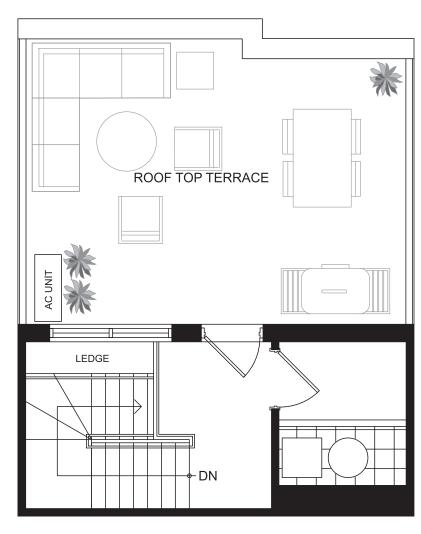

#### **THOMPSON**

1321 SQUARE FEET

Materials, specifications, and floor plans are subject to change without notice. All house renderings are artist's conceptions. All floor plans are approximate dimensions. Actual usable floor space may vary from the stated floor area. Floor plans can be a reverse image. E. & O.E. TH-4