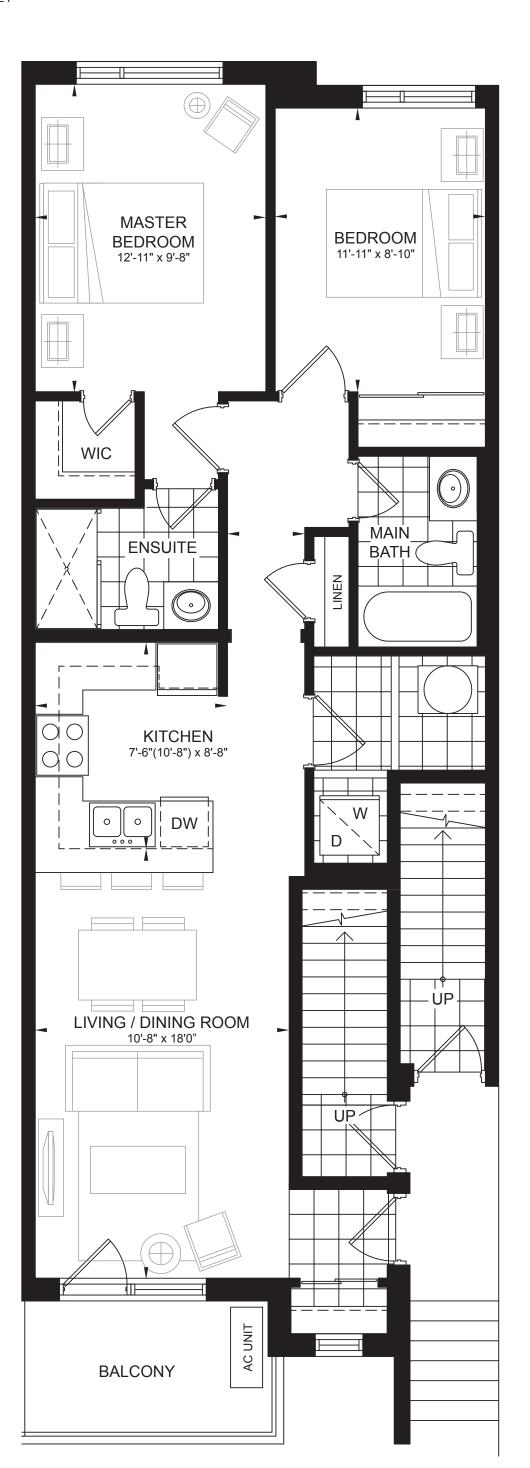

### BRONTE

#### **BRONTE**

1040 SQUARE FEET

Materials, specifications, and floor plans are subject to change without notice. All house renderings are artist's conceptions.

All floor plans are approximate dimensions. Actual usable floor space may vary from the stated floor area.

Floor plans can be a reverse image. E. & O.E. TH-1