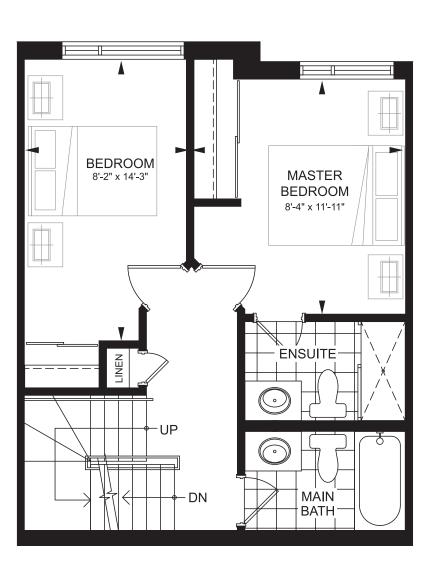

#### **THOMPSON**

1321 SQUARE FEET

Materials, specifications, and floor plans are subject to change without notice. All house renderings are artist's conceptions. All floor plans are approximate dimensions. Actual usable floor space may vary from the stated floor area. Floor plans can be a reverse image. E. & O.E. TH-4