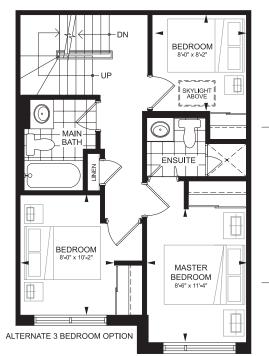

# THE CRAW/FORD

URBAN TOWNHOMES IN MILTON

### DORSET

#### DORSET

1311 SQUARE FEET

Materials, specifications, and floor plans are subject to change without notice. All house renderings are artist's conceptions.
All floor plans are approximate dimensions. Actual usable floor space may vary from the stated floor area.
Floor plans can be a reverse image. E. & O.E. TH-3