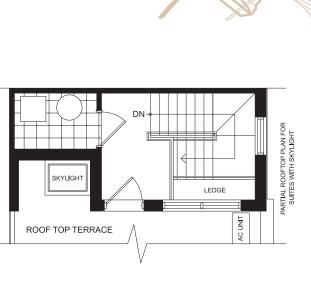

# THE CRAW/FORD

URBAN TOWNHOMES IN MILTON

### DORSET

#### DORSET

1311 SQUARE FEET

Materials, specifications, and floor plans are subject to change without notice. All house renderings are artist's conceptions.
All floor plans are approximate dimensions. Actual usable floor space may vary from the stated floor area.
Floor plans can be a reverse image. E. & O.E. TH-3