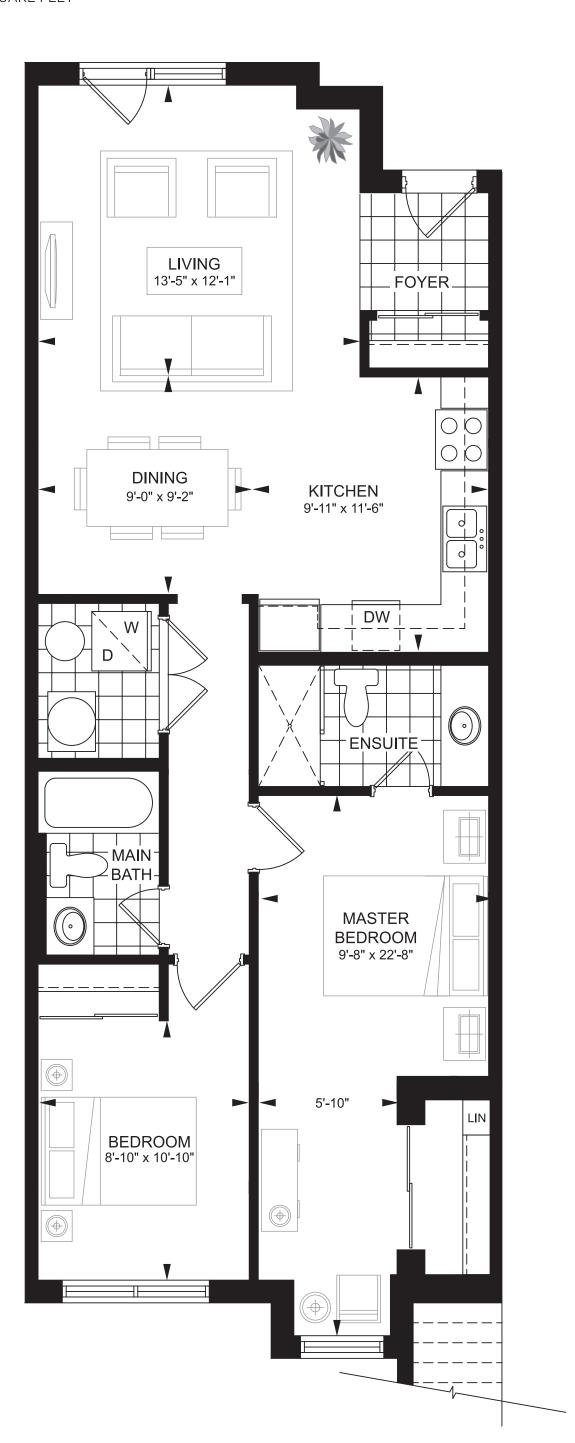

## WILLMOTT

#### WILLMOTT

911 SQUARE FEET

Materials, specifications, and floor plans are subject to change without notice. All house renderings are artist's conceptions.

All floor plans are approximate dimensions. Actual usable floor space may vary from the stated floor area.

Floor plans can be a reverse image. E. & O.E. TH-2