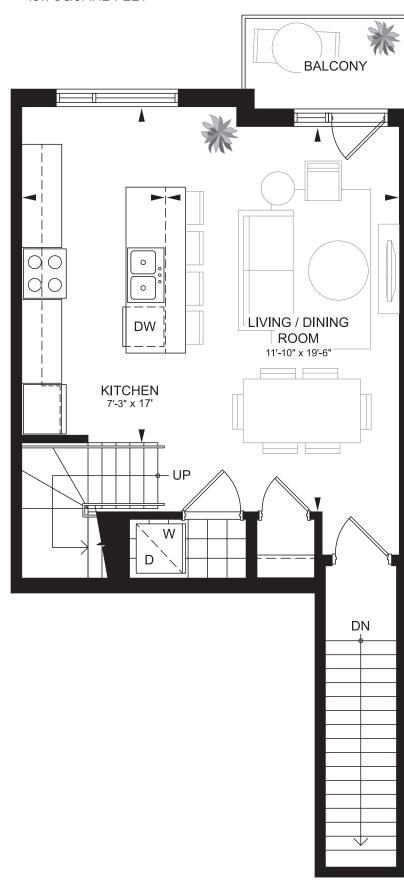

## WILLMOTT

#### WILLMOTT

911 SQUARE FEET

Materials, specifications, and floor plans are subject to change without notice. All house renderings are artist's conceptions.

All floor plans are approximate dimensions. Actual usable floor space may vary from the stated floor area.

Floor plans can be a reverse image. E. & O.E. TH-2