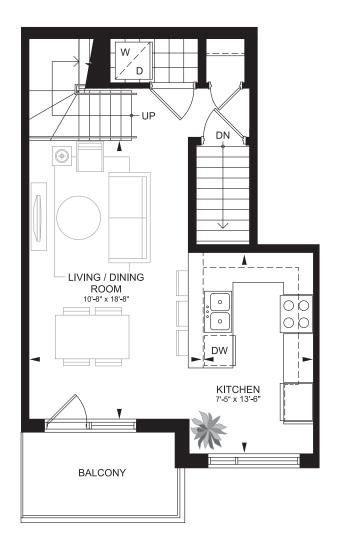

#### **THOMPSON**

1321 SQUARE FEET

Materials, specifications, and floor plans are subject to change without notice. All house renderings are artist's conceptions. All floor plans are approximate dimensions. Actual usable floor space may vary from the stated floor area. Floor plans can be a reverse image. E. & O.E. TH-4