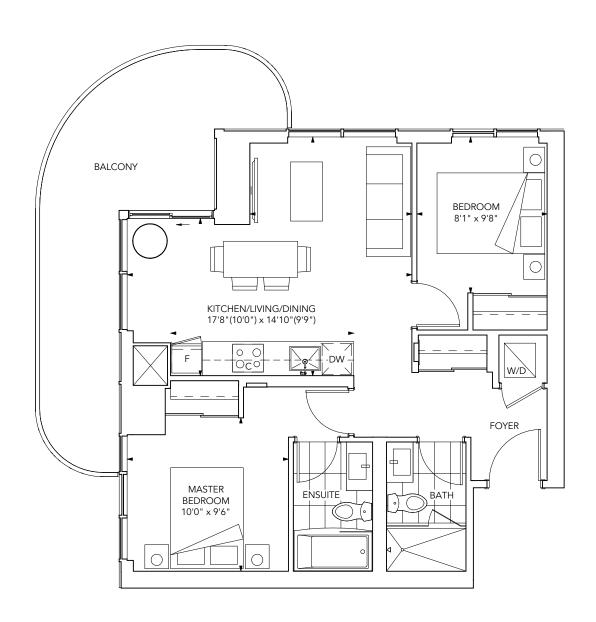

### **SYDNEY 543**

One Bedroom + Den, One Bath

Interior: 543 sq.ft. | Exterior: 100 sq.ft.

Total: 643 sq.ft.

# **SYDNEY 543** (R)

One Bedroom + Den, One Bath Interior: 543 sq.ft. | Exterior: 100 sq.ft.

Total: 643 sq.ft.