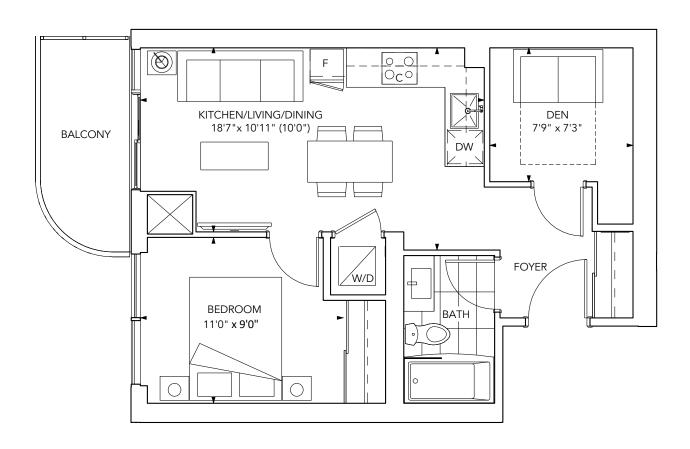

### **SYDNEY 543**

One Bedroom + Den, One Bath

Interior: 543 sq.ft. | Exterior: 100 sq.ft.

Total: 643 sq.ft.

#### Typical Floor | Tower C

\*Prices, sizes and specifications subject to change without notice. E.&O.E. The dimensions shown of this plan are approximate and subject to normal construction variances. Actual useable floor space within the unit may vary from any stated floor areas or dimensions on this plan. Furniture is displayed for illustration purposes only and does not necessarily reflect the electrical plan for the suite. Suites are sold unfurnished. For more information on the method used for calculating the floor area of any unit, reference should be made to Builder Bulletin No. 22 published by Tarion.