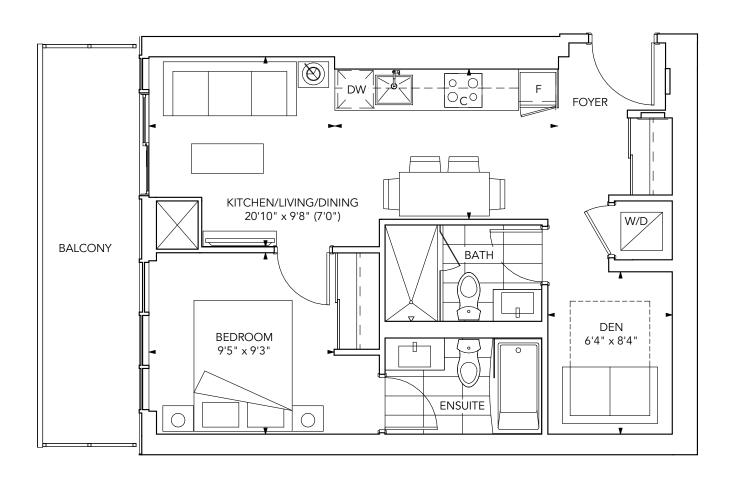

### **SYDNEY 543**

One Bedroom + Den, One Bath

Interior: 543 sq.ft. | Exterior: 100 sq.ft.

Total: 643 sq.ft.

### Typical Floor | Tower C

\*Prices, sizes and specifications subject to change without notice. E.&O.E. The dimensions shown of this plan are approximate and subject to normal construction variances. Actual useable floor space within the unit may vary from any stated floor areas or dimensions on this plan. Furniture is displayed for illustration purposes only and does not necessarily reflect the electrical plan for the suite. Suites are sold unfurnished. For more information on the method used for calculating the floor area of any unit, reference should be made to Builder Bulletin No. 22 published by Tarion.