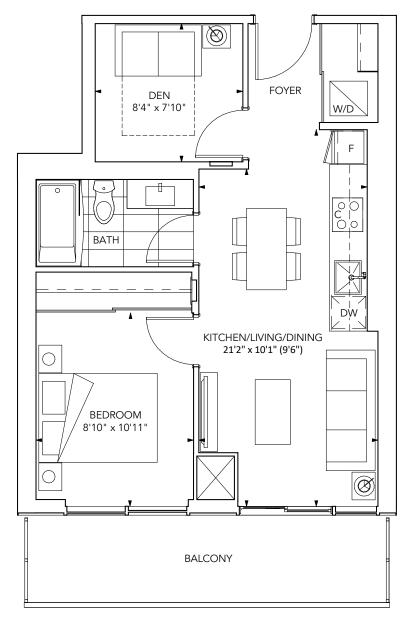

### **SYDNEY 543**

One Bedroom + Den, One Bath

Interior: 543 sq.ft. | Exterior: 100 sq.ft.

Total: 643 sq.ft.

# **SYDNEY 543** (R)

One Bedroom + Den, One Bath Interior: 543 sq.ft. | Exterior: 100 sq.ft.

Total: 643 sq.ft.