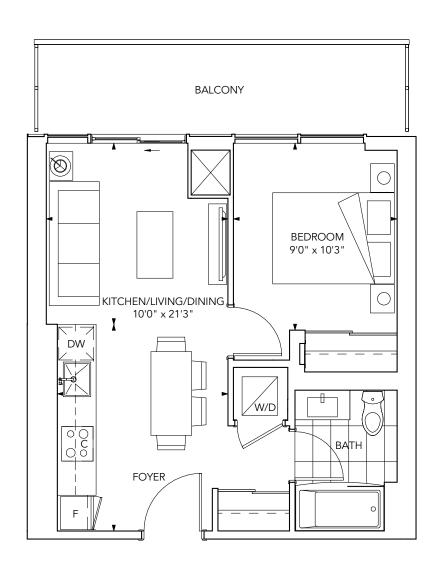

# MUMBAI 452 (R)

One Bedroom, One Bath

Interior: 452 sq.ft. | Exterior: 100 sq.ft.

Total: 552 sq.ft.

### Typical Floor | Tower C

\*Prices, sizes and specifications subject to change without notice. E.&O.E. The dimensions shown of this plan are approximate and subject to normal construction variances. Actual useable floor space within the unit may vary from any stated floor areas or dimensions on this plan. Furniture is displayed for illustration purposes only and does not necessarily reflect the electrical plan for the suite. Suites are sold unfurnished. For more information on the method used for calculating the floor area of any unit, reference should be made to Builder Bulletin No. 22 published by Tarion.