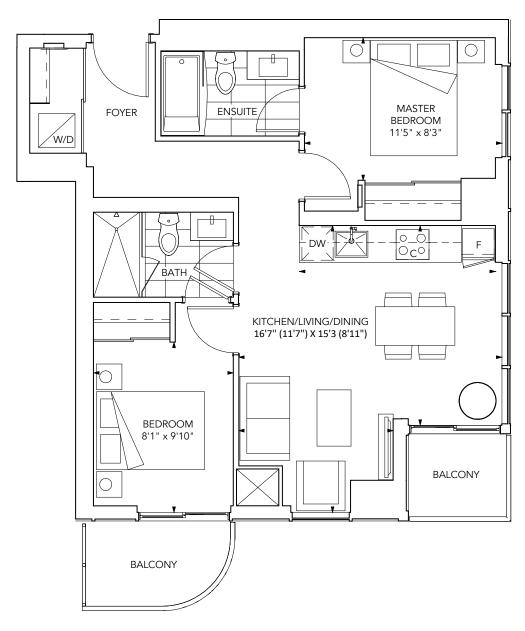

### SHANGHAI 696

Two Bedroom, Two Bath

Interior: 696 sq.ft. | Exterior: 182 sq.ft.

Total: 878 sq.ft.

### Typical Floor | Tower C

\*Prices, sizes and specifications subject to change without notice. E.&O.E. The dimensions shown rrices, sizes and specifications subject to change without notice. E.&O.E. The dimensions shown of this plan are approximate and subject to normal construction variances. Actual useable floor space within the unit may vary from any stated floor areas or dimensions on this plan. Furniture is displayed for illustration purposes only and dose not necessarily reflect the electrical plan for the suite. Suites are sold unfurnished. For more information on the method used for calculating the floor area of any unit, reference should be made to Builder Bulletin No. 22 published by Tarion.