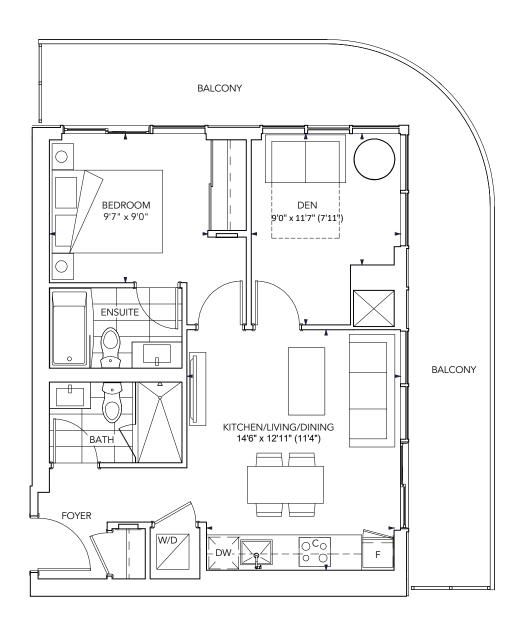

### SYDNEY 549

One Bedroom + Den, One Bath Interior: 549 sq.ft. | Exterior: 106 sq.ft.

Total: 655 sq.ft.

#### Typical Floor | Tower C

\*Prices, sizes and specifications subject to change without notice. E.&O.E. The dimensions shown of this plan are approximate and subject to normal construction variances. Actual useable floor space within the unit may vary from any stated floor areas or dimensions on this plan. Furniture is displayed for illustration purposes only and does not necessarily reflect the electrical plan for the suite. Suites are sold unfurnished. For more information on the method used for calculating the floor area of any unit, reference should be made to Builder Bulletin No. 22 published by Tarion.