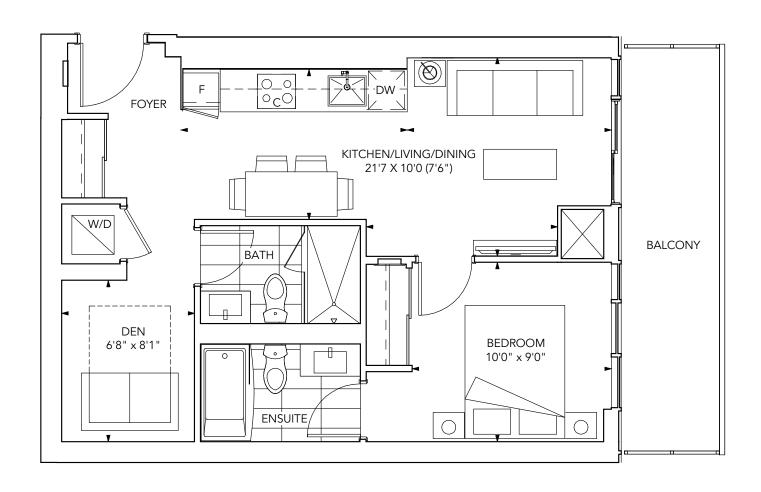

### **SYDNEY 543**

One Bedroom + Den, One Bath

Interior: 543 sq.ft. | Exterior: 100 sq.ft.

Total: 643 sq.ft.

### Typical Floor | Tower C

\*Prices, sizes and specifications subject to change without notice. E.&O.E. The dimensions shown of this plan are approximate and subject to normal construction variances. Actual useable floor space within the unit may vary from any stated floor areas or dimensions on this plan. Furniture is displayed for illustration purposes only and does not necessarily reflect the electrical plan for the suite. Suites are sold unfurnished. For more information on the method used for calculating the floor area of any unit, reference should be made to Builder Bulletin No. 22 published by Tarion.