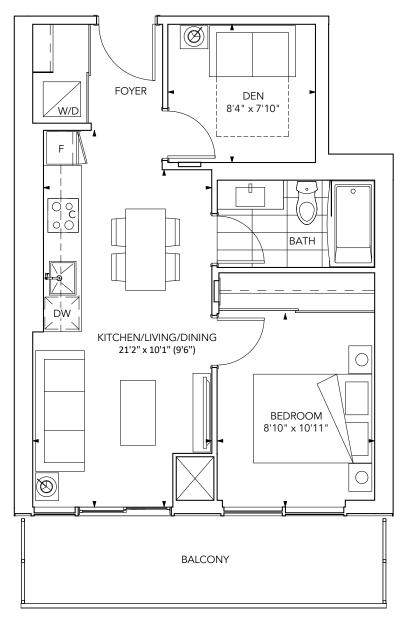

### **SYDNEY 543**

One Bedroom + Den, One Bath

Interior: 543 sq.ft. | Exterior: 100 sq.ft.

Total: 643 sq.ft.

#### Typical Floor | Tower C

\*Prices, sizes and specifications subject to change without notice. E.&O.E. The dimensions shown of this plan are approximate and subject to normal construction variances. Actual useable floor space within the unit may vary from any stated floor areas or dimensions on this plan. Furniture is displayed for illustration purposes only and does not necessarily reflect the electrical plan for the suite. Suites are sold unfurnished. For more information on the method used for calculating the floor area of any unit, reference should be made to Builder Bulletin No. 22 published by Tarion.