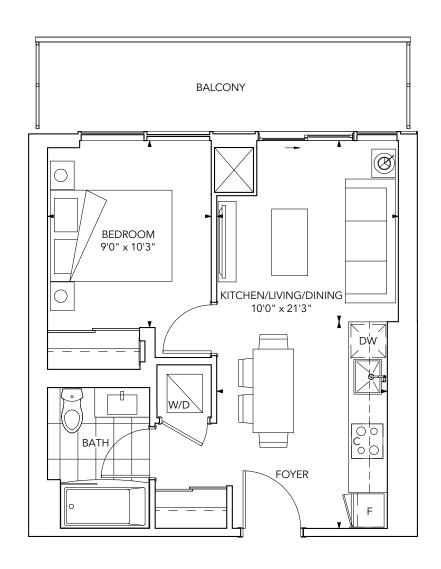

### **MUMBAI 452**

One Bedroom, One Bath

Interior: 452 sq.ft. | Exterior: 100 sq.ft.

Total: 552 sq.ft.

### Typical Floor | Tower C

\*Prices, sizes and specifications subject to change without notice. E.&O.E. The dimensions shown of this plan are approximate and subject to normal construction variances. Actual useable floor space within the unit may vary from any stated floor areas or dimensions on this plan. Furniture is displayed for illustration purposes only and does not necessarily reflect the electrical plan for the suite. Suites are sold unfurnished. For more information on the method used for calculating the floor area of any unit, reference should be made to Builder Bulletin No. 22 published by Tarion.