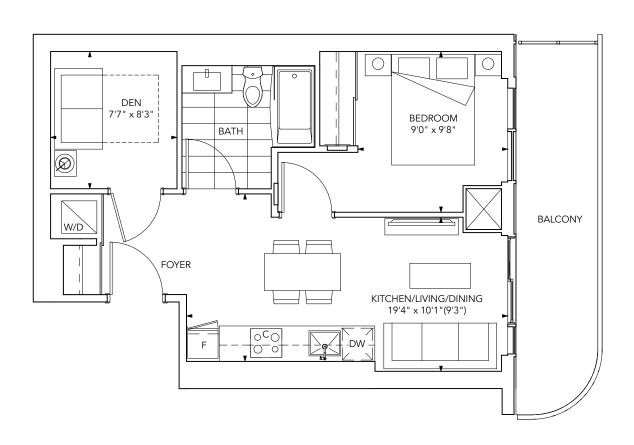

### **SYDNEY 543**

One Bedroom + Den, One Bath

Interior: 543 sq.ft. | Exterior: 100 sq.ft.

Total: 643 sq.ft.