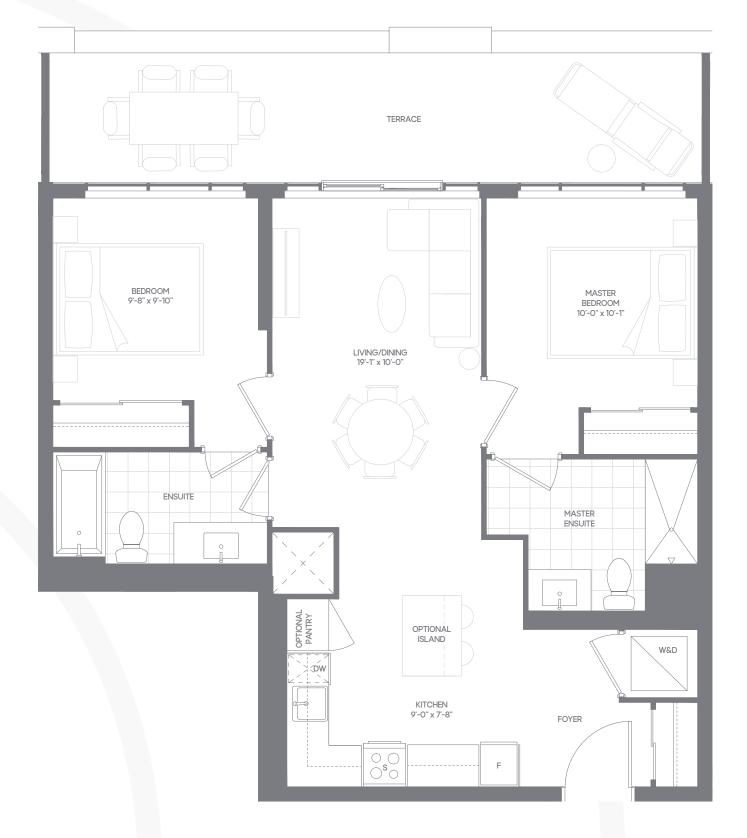

### 2C TWO BEDROOM

SUITE AREA: 778 SQ.FT. EXTERIOR AREA: 313 SQ.FT. TOTAL AREA: 1091 SQ.FT.