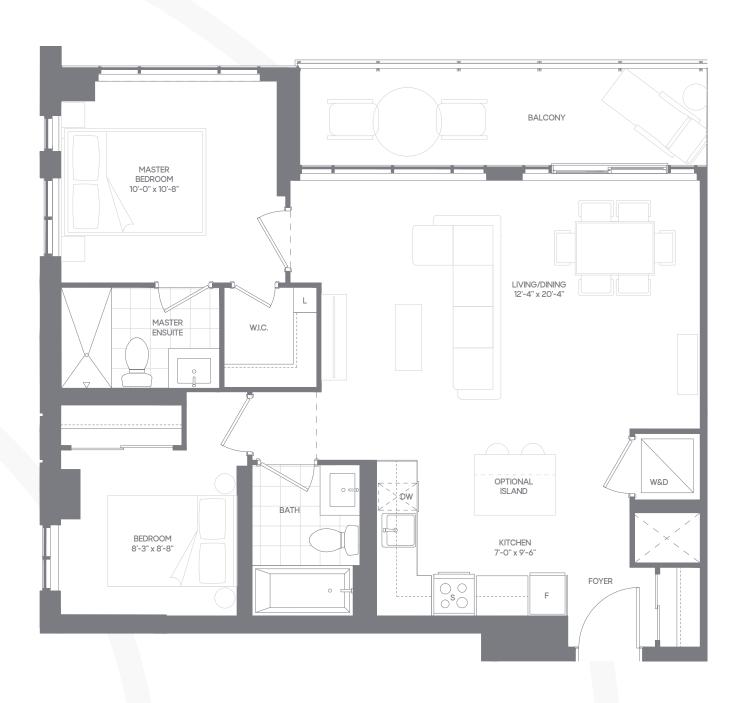

# 2A - BF TWO BEDROOM

SUITE AREA: 729 SQ.FT. EXTERIOR AREA: 100 SQ.FT. TOTAL AREA: 829 SQ.FT.