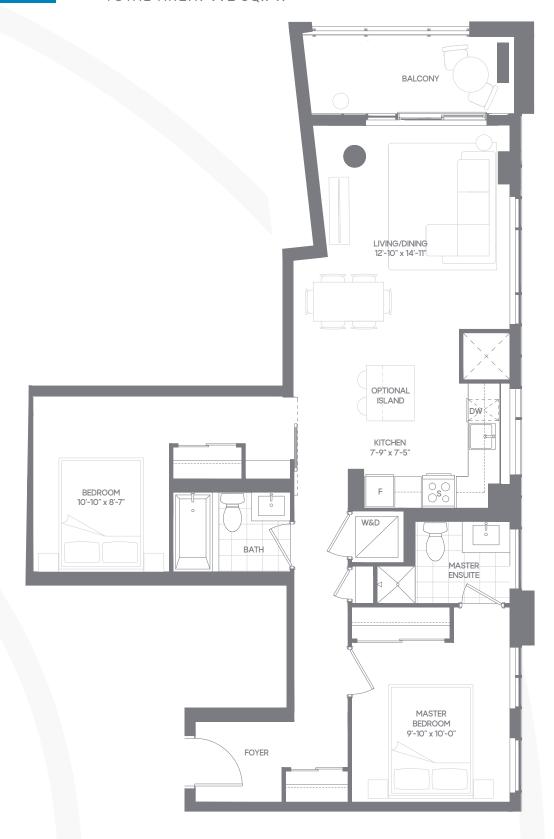

# 2A - BF TWO BEDROOM

SUITE AREA: 729 SQ.FT. EXTERIOR AREA: 100 SQ.FT. TOTAL AREA: 829 SQ.FT.