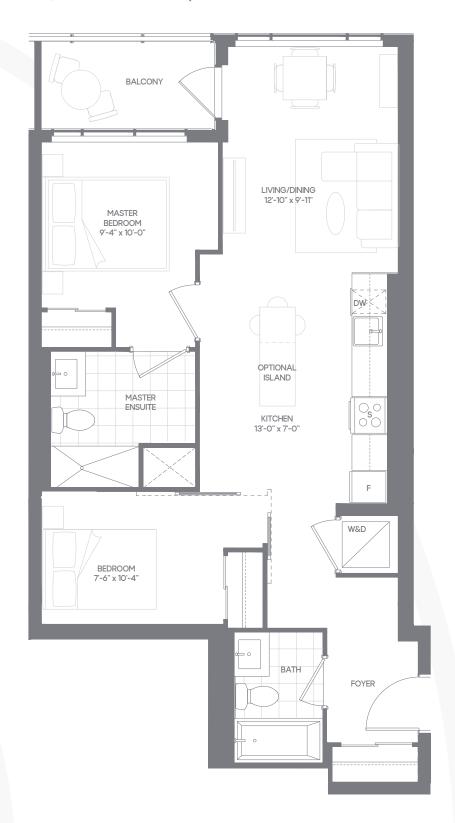

# 2B - BF TWO BEDROOM

SUITE AREA: 766 SQ.FT. EXTERIOR AREA: 50 SQ.FT. TOTAL AREA: 816 SQ.FT.

### FLOOR 5-15