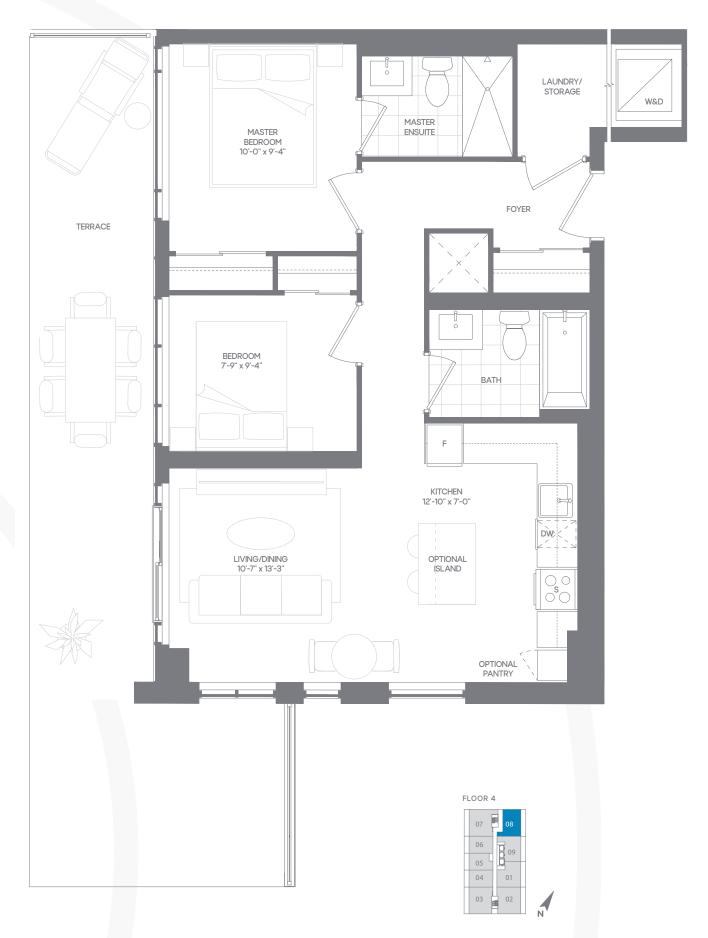

### FLOOR 4

### 2E-A TWO BEDROOM

SUITE AREA: **849** SQ.FT. EXTERIOR AREA: **100** SQ.FT. TOTAL AREA: **949** SQ.FT.