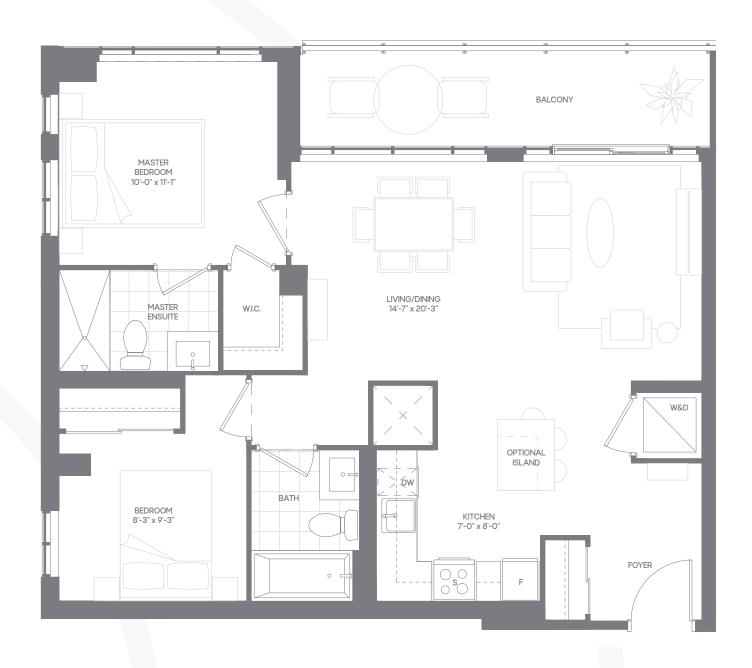

## 2E-B TWO BEDROOM

SUITE AREA: 850 SQ.FT. EXTERIOR AREA: 100 SQ.FT. TOTAL AREA: 950 SQ.FT.

### FLOOR 5-15