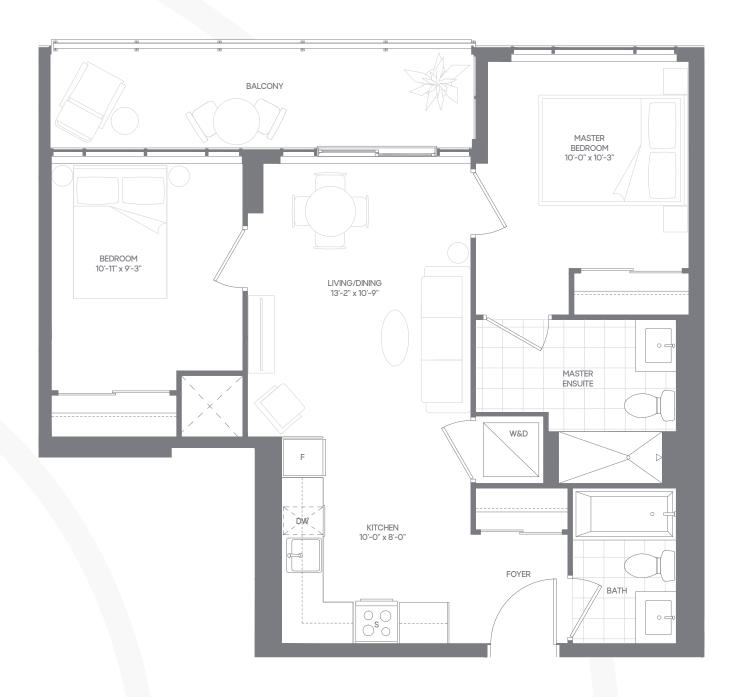

# 2A - BF TWO BEDROOM

SUITE AREA: 729 SQ.FT. EXTERIOR AREA: 100 SQ.FT. TOTAL AREA: 829 SQ.FT.

### FLOOR 5-15