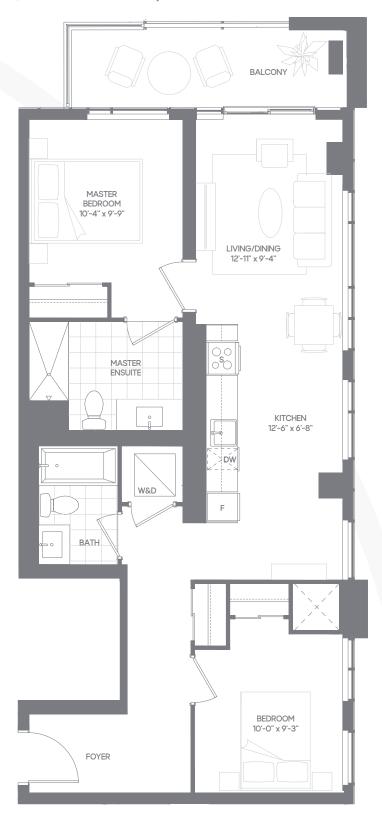

### 2C TWO BEDROOM

SUITE AREA: 778 SQ.FT. EXTERIOR AREA: 313 SQ.FT. TOTAL AREA: 1091 SQ.FT.