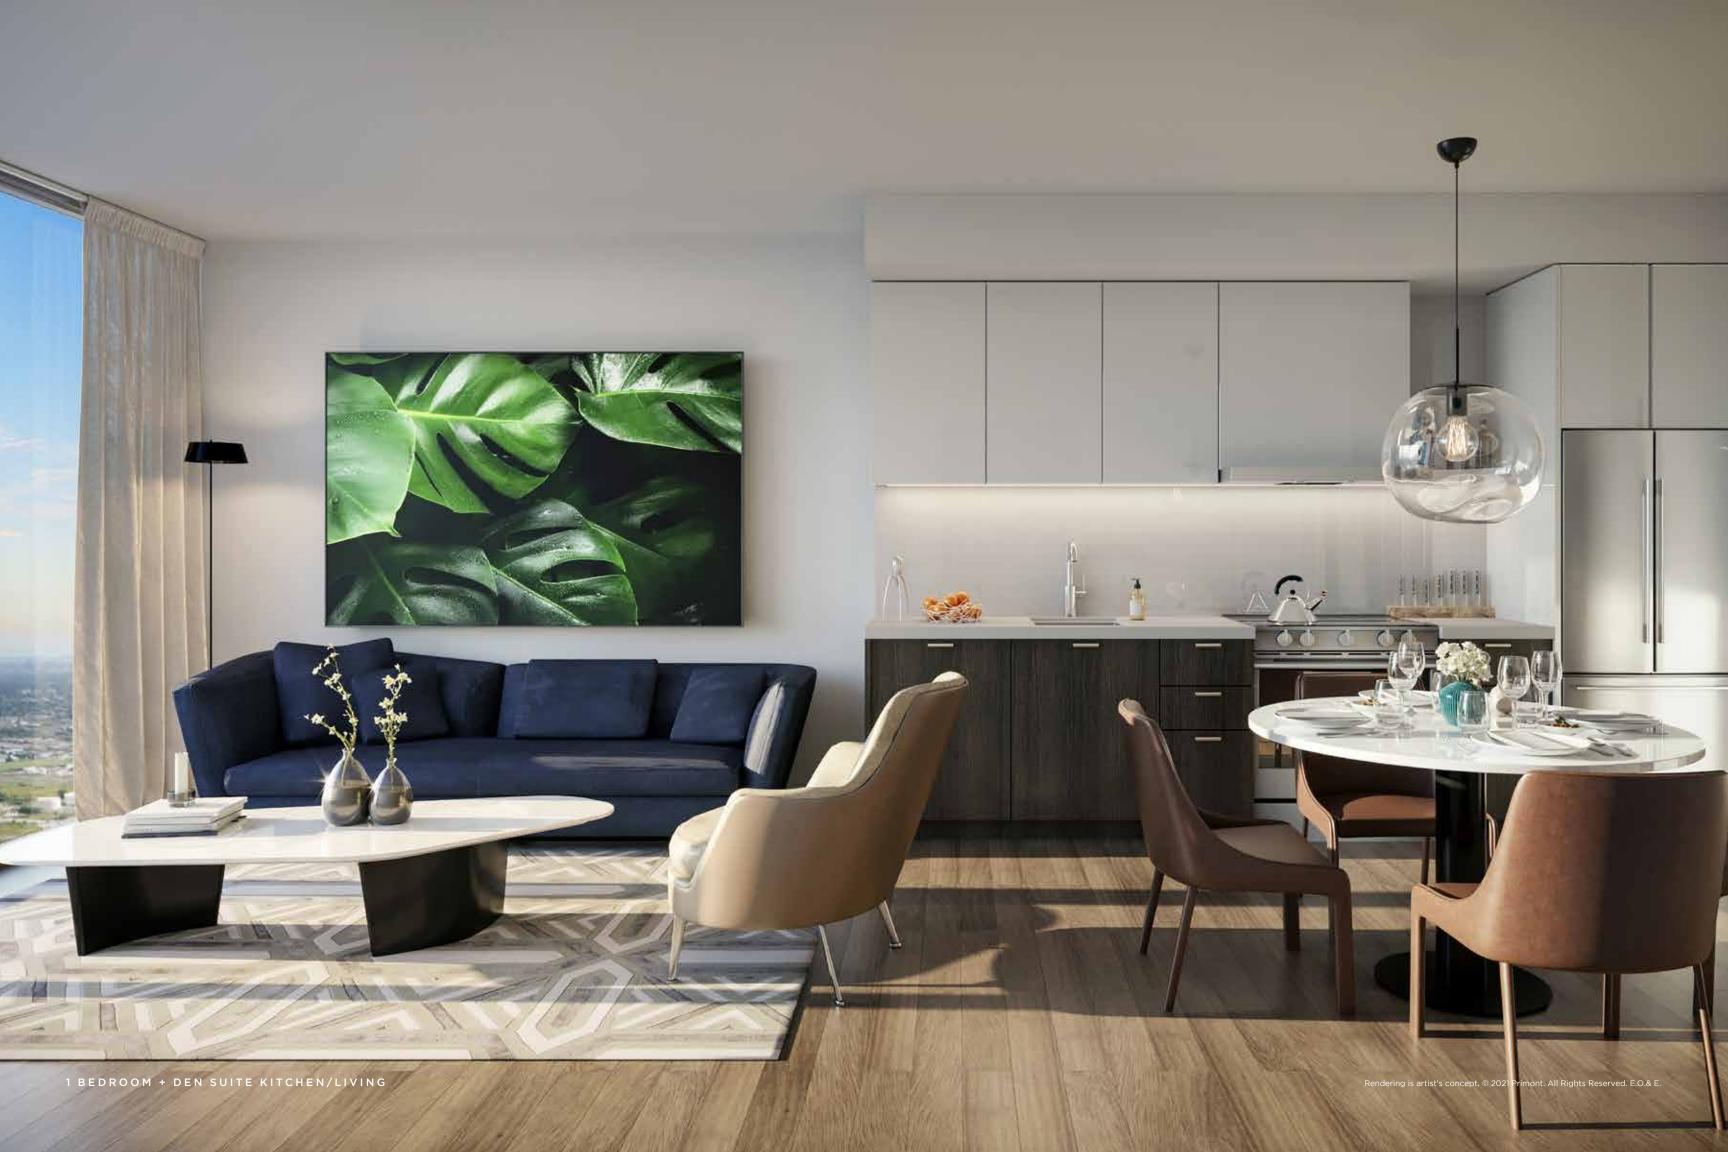

# STUNNING MODERN DESIGN

The interior design at Hillmont reflects the spectacular natural ravine setting, drawing you in with warmth and beauty. Every suite is a perfect retreat, adorned with stunning modern design by figure3. Featuring clean lines, varying textures, neutral colours and natural materials such as wood, stone and metals, the design is meant to conjure a feeling of comfort, relaxation and tranquillity.