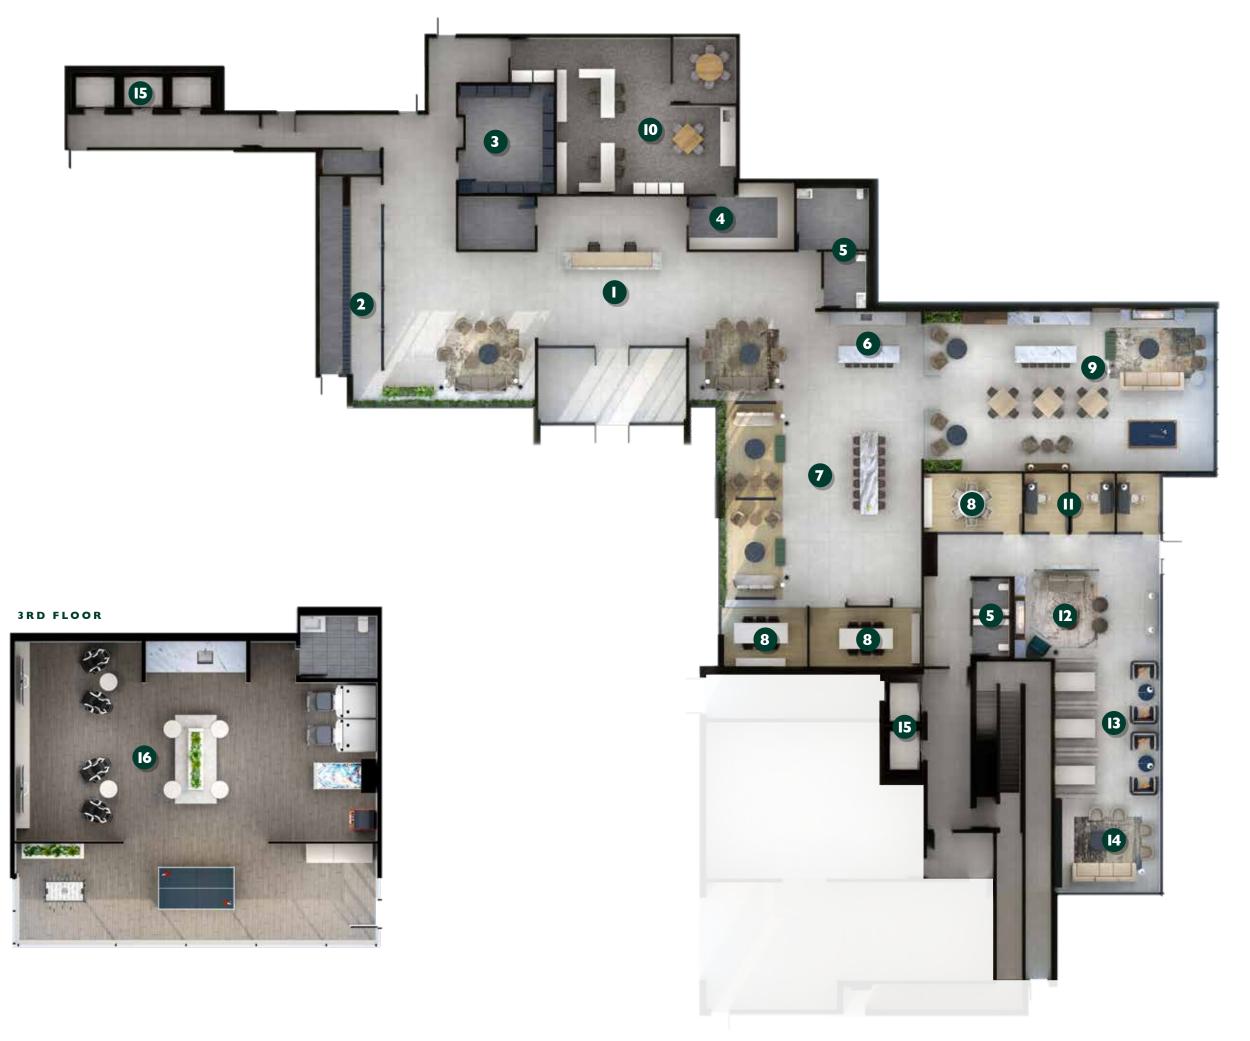

# MAIN & 3RD FLOOR AMENITIES

#### MAIN FLOOR

- 1. LOBBY RECEPTION
- 2. MAIL ROOM
- 3. AUTOMATED LOCKER ROOM
- 4. PARCEL ROOM
- 5. WASHROOMS
- 6. COFFEE BAR
- 7. LOBBY LOUNGE
- 8. MEETING ROOMS
- 9. SOCIAL ROOM
- 10. PROPERTY MANAGEMENT OFFICE
- 11. ZOOM ROOMS
- 12. FIREPLACE LOUNGE
- 13. THINK SPACE LOUNGE
- **14.** LIBRARY LOUNGE
- **15.** ELEVATORS

#### 3RD FLOOR

16. GAMES ROOM