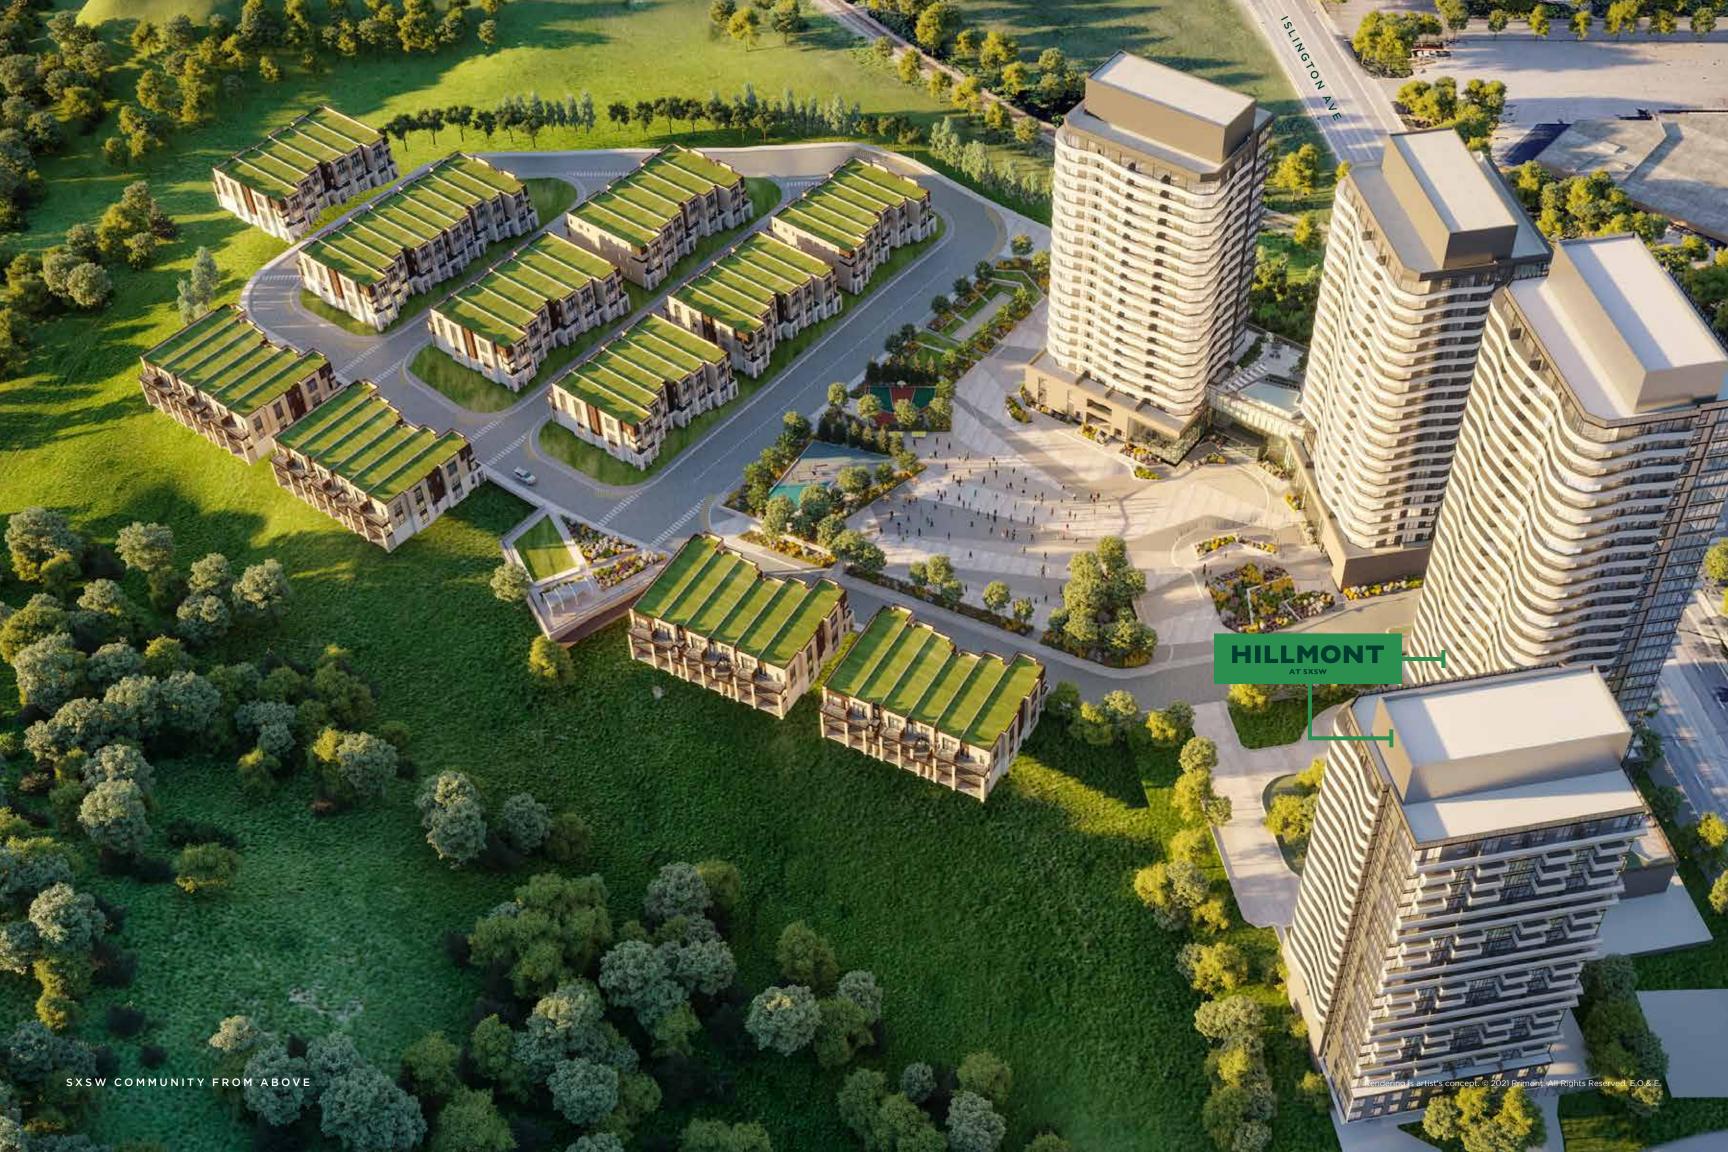

# A PARK DEDICATED TO WELL-BEING

At SXSW, we've prioritized your well-being, dedicating large spaces to fun, games, and play for all ages. A new SXSW community park will provide a plethora of options for recreation and relaxation. Experience the serenity of the ravine lookout, or shoot hoops on the basketball court. There's a kids' play zone for your little ones, with natural hiking trails, and a bocce court for anyone up for friendly competition.

# OUTDOOR AMENITIES

- 1. BOCCE COURT
- 2. BASKETBALL COURT
- 3. PING PONG TABLES
- 4. CHESS TABLES
- 5. BIKE RACK
- 6. OUTDOOR DINING
- 7. PLAYGROUND
- 8. LOOKOUT
- 9. WALKING TRAILS