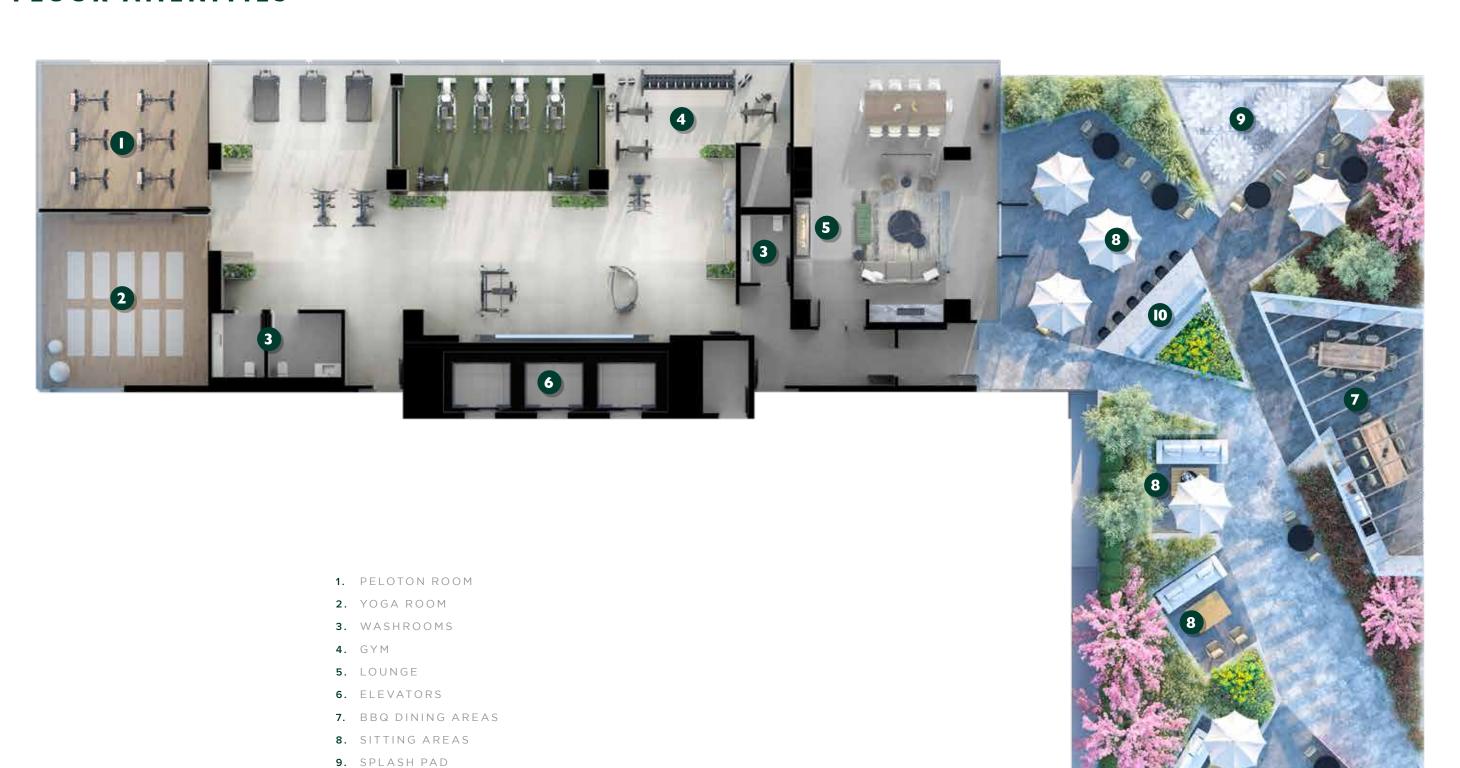

lly designed social spaces where you can connect with friends and family, the amenities at Hillmont are designed to enhance your life. Every amenity displays a discrete melding of high-tech with design that evokes tranquillity and vitality. No details have been spared in Hillmont's meticulous approach to creating spaces that draw you in and transform your spirit.









GYM





# MAIN & 3RD FLOOR AMENITIES

#### MAIN FLOOR

- 1. LOBBY RECEPTION
- 2. MAIL ROOM
- 3. AUTOMATED LOCKER ROOM
- 4. PARCEL ROOM
- 5. WASHROOMS
- 6. COFFEE BAR
- 7. LOBBY LOUNGE
- 8. MEETING ROOMS
- 9. SOCIAL ROOM
- 10. PROPERTY MANAGEMENT OFFICE
- 11. ZOOM ROOMS
- 12. FIREPLACE LOUNGE
- 13. THINK SPACE LOUNGE
- **14.** LIBRARY LOUNGE
- **15.** ELEVATORS

#### 3RD FLOOR

16. GAMES ROOM



#### 4TH FLOOR AMENITIES



10. WATER FEATURE

# A PARK DEDICATED TO WELL-BEING

At SXSW, we've prioritized your well-being, dedicating large spaces to fun, games, and play for all ages. A new SXSW community park will provide a plethora of options for recreation and relaxation. Experience the serenity of the ravine lookout, or shoot hoops on the basketball court. There's a kids' play zone for your little ones, with natural hiking trails, and a bocce court for anyone up for friendly competition.



# OUTDOOR AMENITIES



- 1. BOCCE COURT
- 2. BASKETBALL COURT
- 3. PING PONG TABLES
- 4. CHESS TABLES
- 5. BIKE RACK
- 6. OUTDOOR DINING
- 7. PLAYGROUND
- 8. LOOKOUT
- 9. WALKING TRAILS



#### SUITES

# STUNNING MODERN DESIGN

The interior design at Hillmont reflects the spectacular natural ravine setting, drawing you in