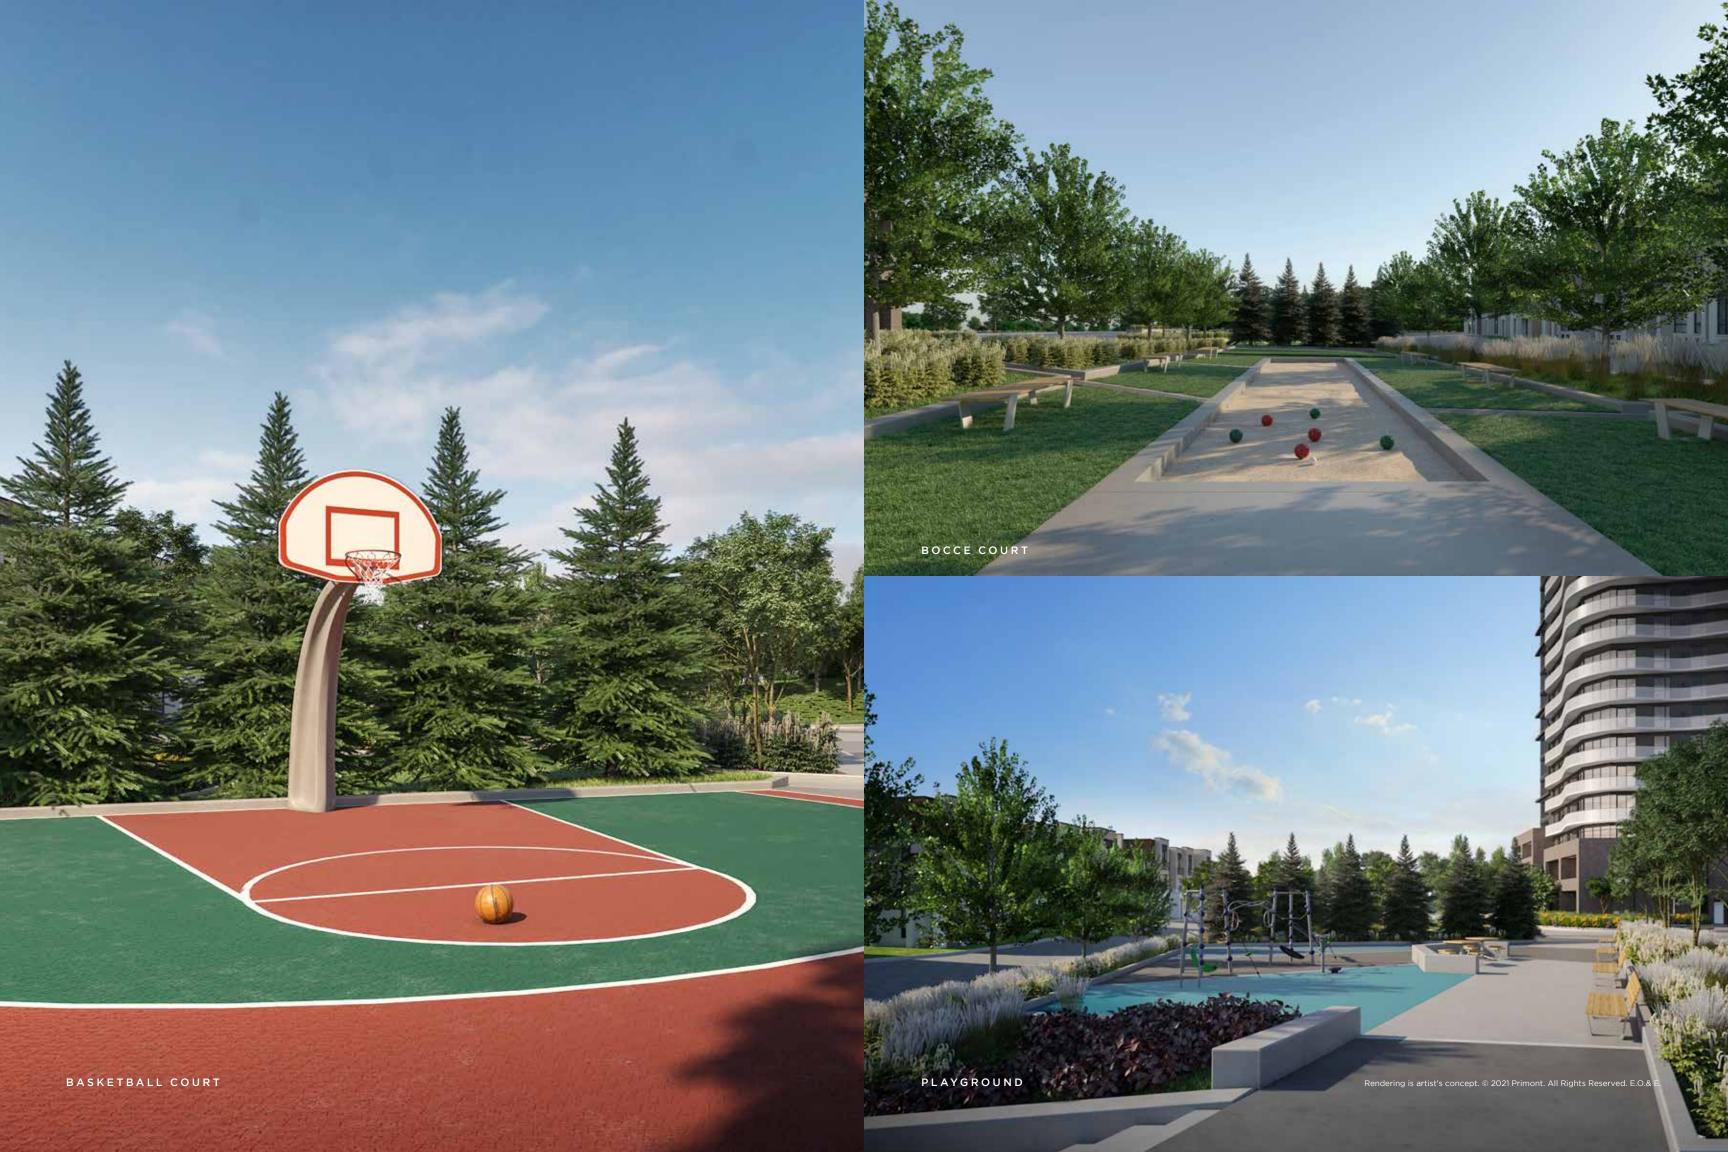

# A PARK DEDICATED TO WELL-BEING

At SXSW, we've prioritized your well-being, dedicating large spaces to fun, games, and play for all ages. A new SXSW community park will provide a plethora of options for recreation and relaxation. Experience the serenity of the ravine lookout, or shoot hoops on the basketball court. There's a kids' play zone for your little ones, with natural hiking trails, and a bocce court for anyone up for friendly competition.

# OUTDOOR AMENITIES

- 1. BOCCE COURT
- 2. BASKETBALL COURT
- 3. PING PONG TABLES
- 4. CHESS TABLES
- 5. BIKE RACK
- 6. OUTDOOR DINING
- 7. PLAYGROUND
- 8. LOOKOUT
- 9. WALKING TRAILS