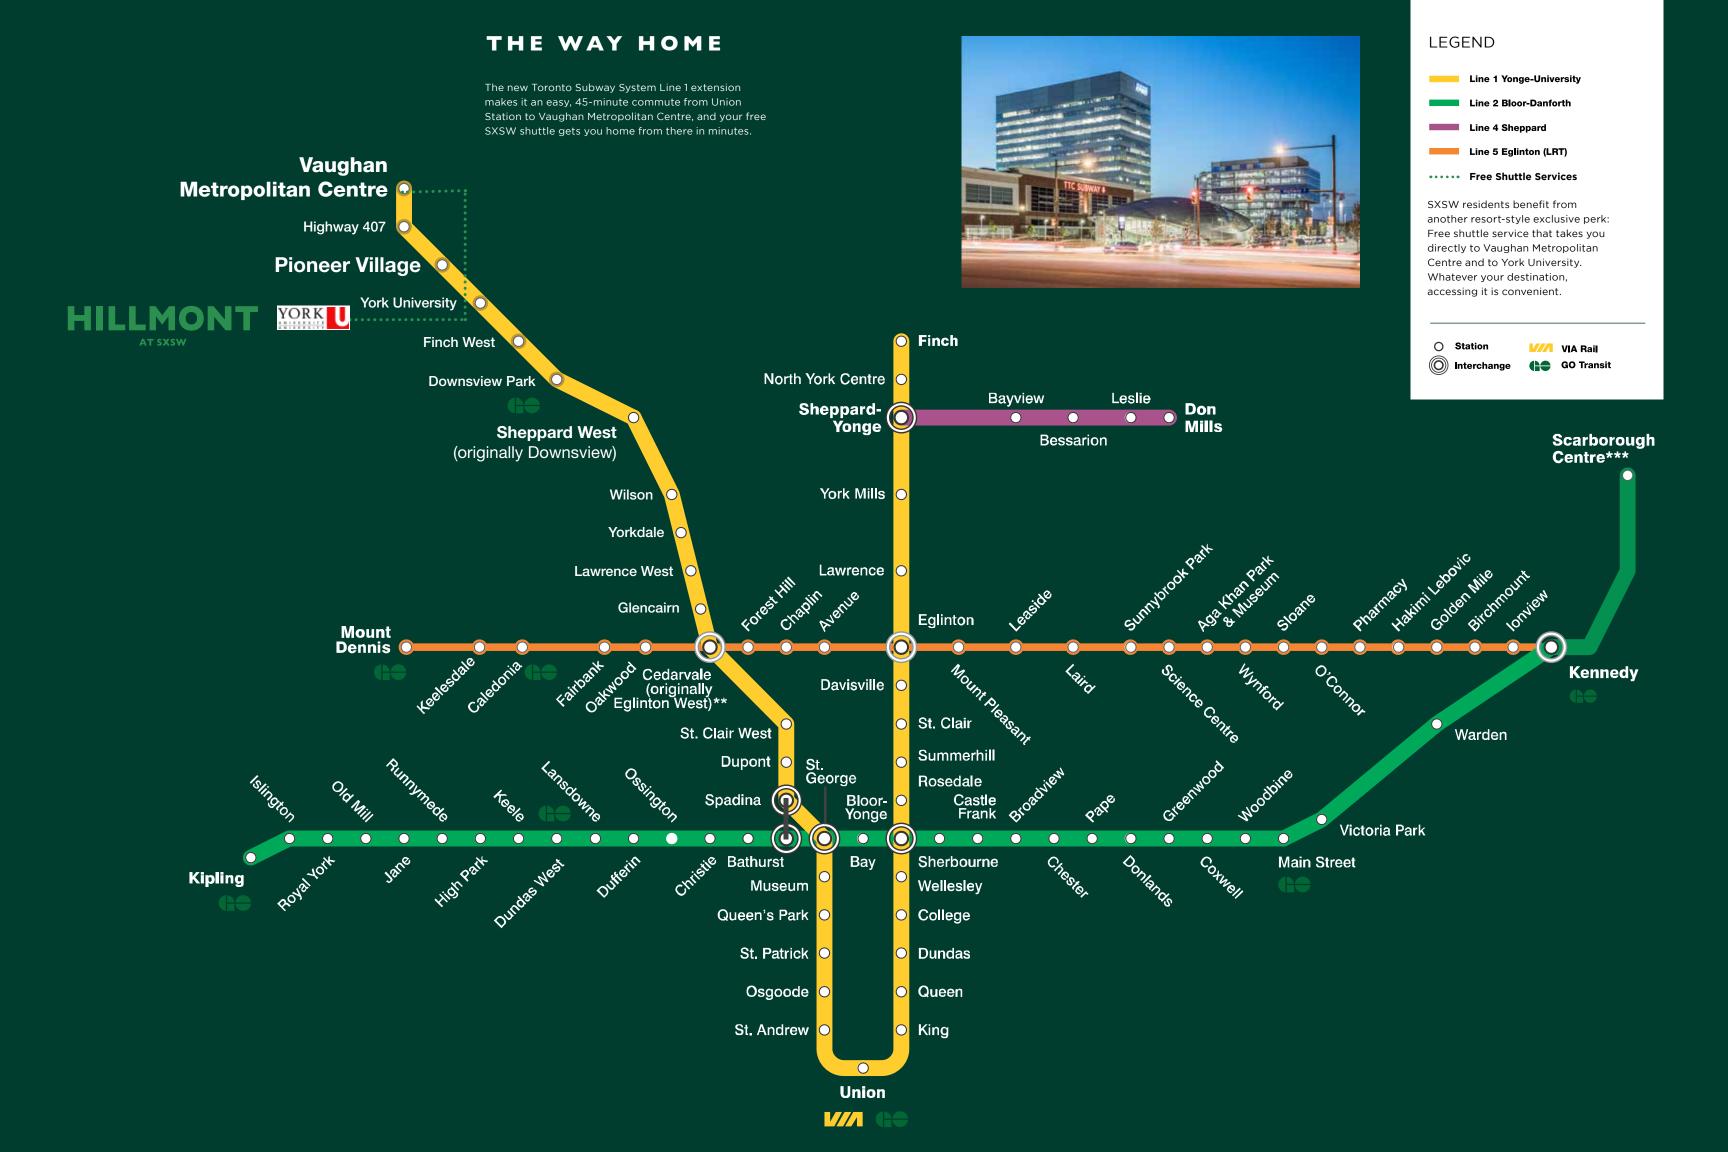

## MEET THE TEAM

Inspired Architecture by

### BDP. Quadrangle

A full-service architecture and interior design firm, BDP. Quadrangle designs the spaces where people live, work and play, with insights gained through listening, exploration, nuanced iteration and quality execution.

Exceptional Landscape Architecture by



NAK Design Strategies is an award-winning landscape architecture and urban design practice that creates unique and innovative solutions for vibrant public spaces, private oases and community masterplans.

Stunning Modern Design by

FIGUR3

figure3 is a dynamic, award-winning interior design firm that recognizes how design unconsciously influences how people think, feel, decide and behave. At Hillmont, figure3 has designed spaces that draw you in with warmth and beauty.



## LIFE-ENHANCING AMENITIES

From a think space lounge to inspire your creativity to a fitness studio to help you keep in shape and thoughtfully designed social spaces where you can connect with friends and family, the amenities at Hillmont are designed to enhance your life. Every amenity displays a discrete melding of high-tech with design that evokes tranquillity and vitality. No details have been spared in Hillmont's meticulous approach to creating spaces that draw you in and transform your spirit.









GYM





# MAIN & 3RD FLOOR AMENITIES

#### MAIN FLOOR

- 1. LOBBY RECEPTION
- 2. MAIL ROOM
- 3. AUTOMATED LOCKER ROOM
- 4. PARCEL ROOM
- 5. WASHROOMS
- 6. COFFEE BAR
- 7. LOBBY LOUNGE
- 8. MEETING ROOMS
- 9. SOCIAL ROOM
- 10. PROPERTY MANAGEMENT OFFICE
- 11. ZOOM ROOMS
- 12. FIREP