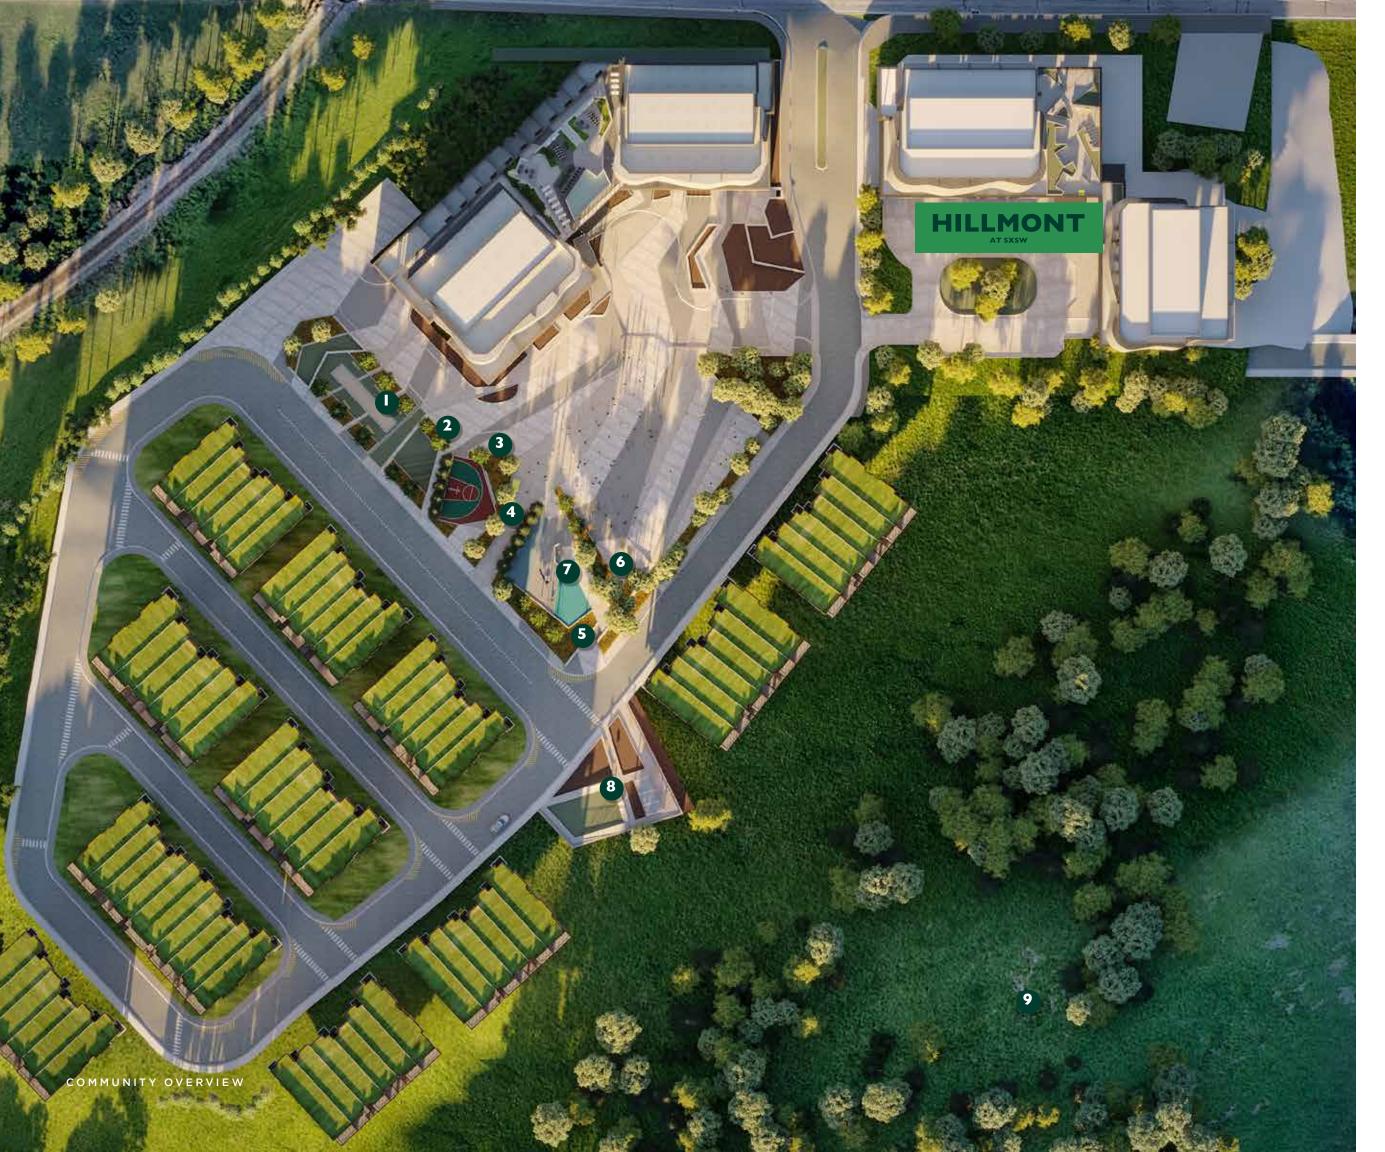

# A PARK DEDICATED TO WELL-BEING

At SXSW, we've prioritized your well-being, dedicating large spaces to fun, games, and play for all ages. A new SXSW community park will provide a plethora of options for recreation and relaxation. Experience the serenity of the ravine lookout, or shoot hoops on the basketball court. There's a kids' play zone for your little ones, with natural hiking trails, and a bocce court for anyone up for friendly competition.

# OUTDOOR AMENITIES

- 1. BOCCE COURT
- 2. BASKETBALL COURT
- 3. PING PONG TABLES
- 4. CHESS TABLES
- 5. BIKE RACK
- 6. OUTDOOR DINING
- 7. PLAYGROUND
- 8. LOOKOUT
- 9. WALKING TRAILS