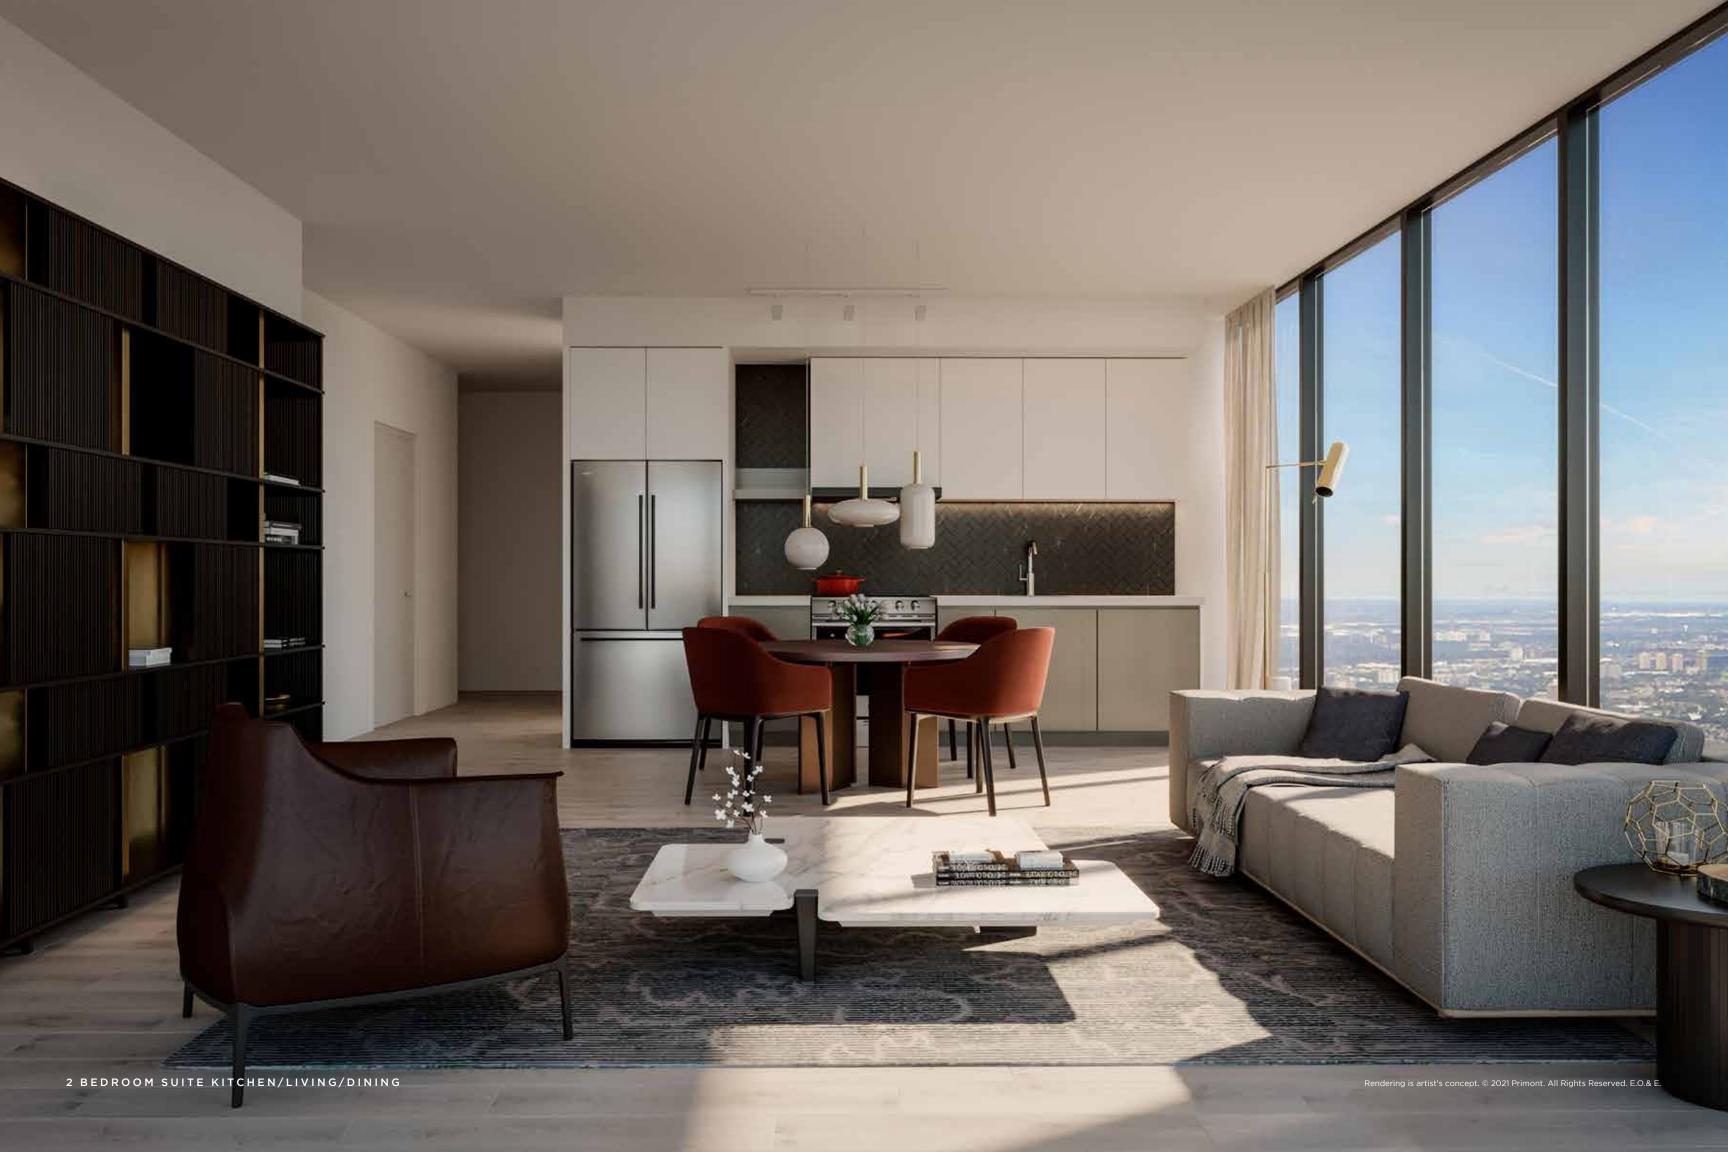

# STUNNING MODERN DESIGN

The interior design at Hillmont reflects the spectacular natural ravine setting, drawing you in with warmth and beauty. Every suite is a perfect retreat, adorned with stunning modern design by figure3. Featuring clean lines, varying textures, neutral colours and natural materials such as wood, stone and metals, the design is meant to conjure a feeling of comfort, relaxation and tranquillity.