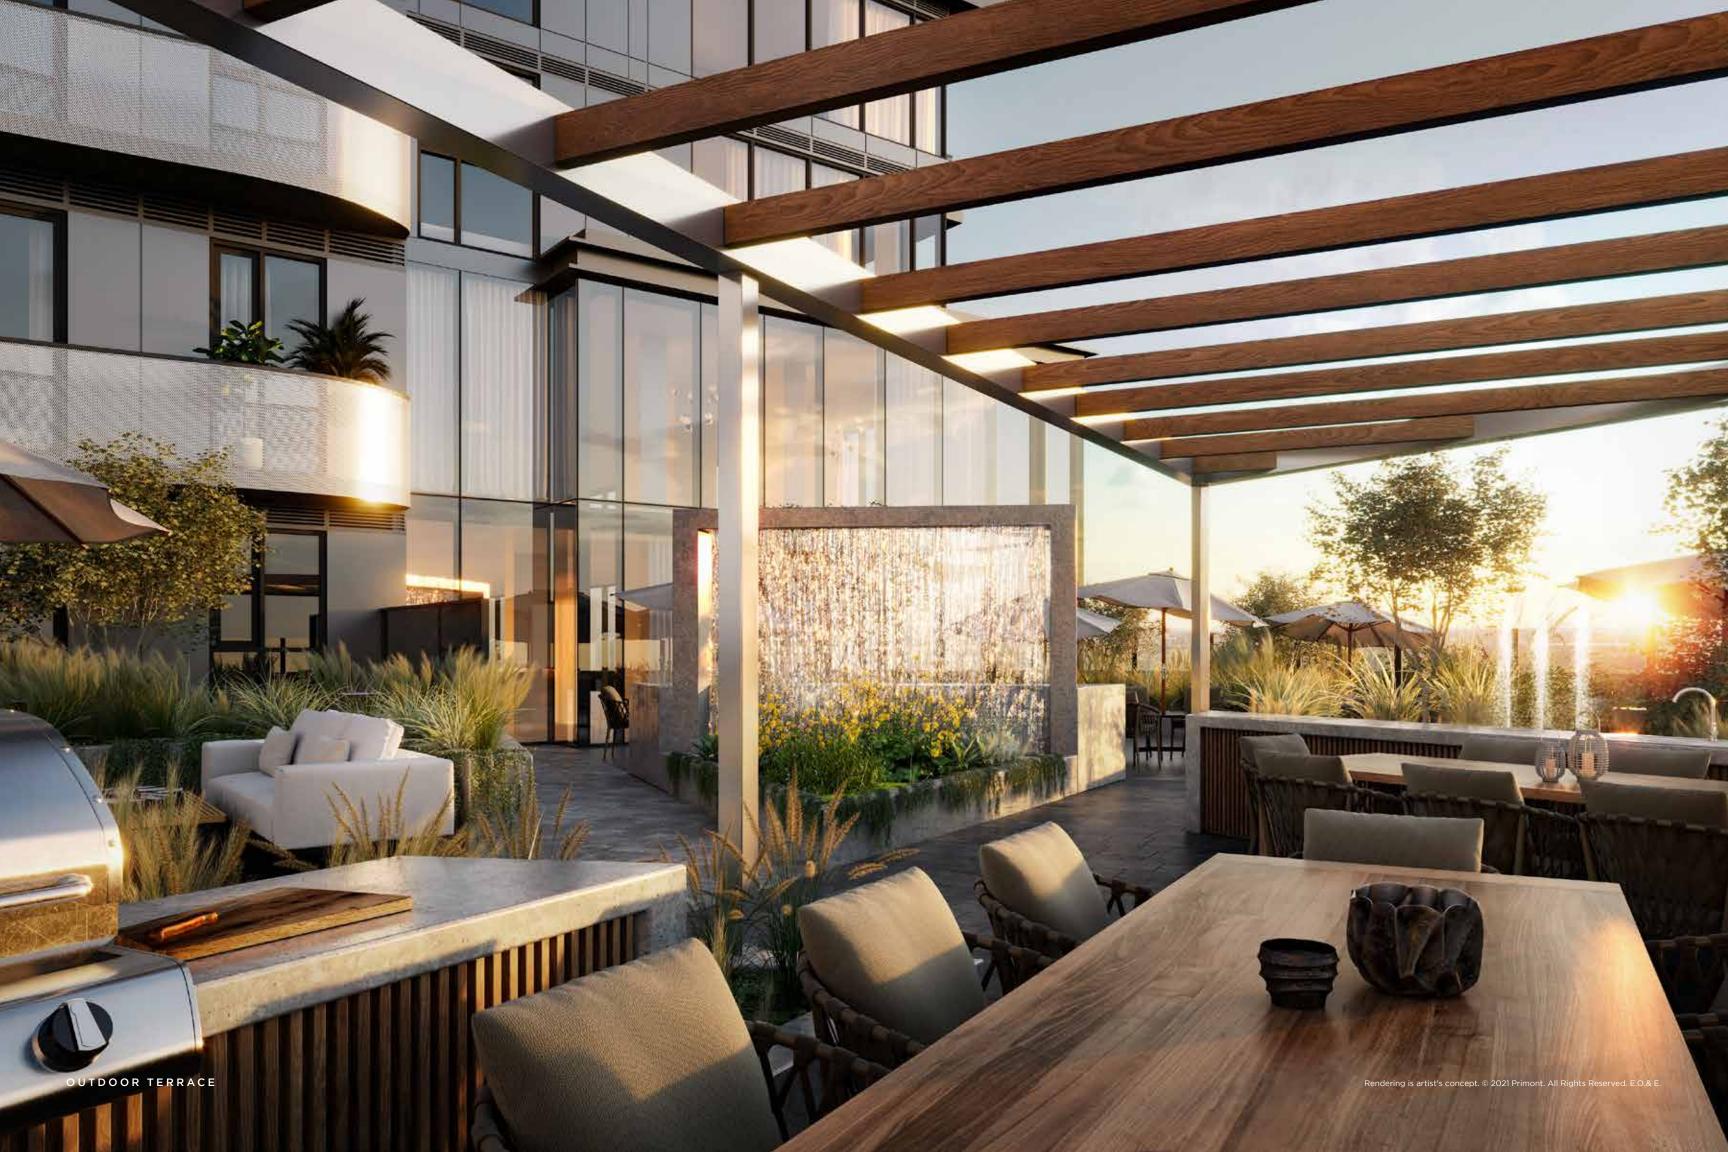

## LIFE-ENHANCING AMENITIES

From a think space lounge to inspire your creativity to a fitness studio to help you keep in shape and thoughtfully designed social spaces where you can connect with friends and family, the amenities at Hillmont are designed to enhance your life. Every amenity displays a discrete melding of high-tech with design that evokes tranquillity and vitality. No details have been spared in Hillmont's meticulous approach to creating spaces that draw you in and transform your spirit.

# MAIN & 3RD FLOOR AMENITIES

#### MAIN FLOOR

- 1. LOBBY RECEPTION
- 2. MAIL ROOM
- 3. AUTOMATED LOCKER ROOM
- 4. PARCEL ROOM
- 5. WASHROOMS
- 6. COFFEE BAR
- 7. LOBBY LOUNGE
- 8. MEETING ROOMS
- 9. SOCIAL ROOM
- 10. PROPERTY MANAGEMENT OFFICE
- 11. ZOOM ROOMS
- 12. FIREPLACE LOUNGE
- 13. THINK SPACE LOUNGE
- **14.** LIBRARY LOUNGE
- **15.** ELEVATORS