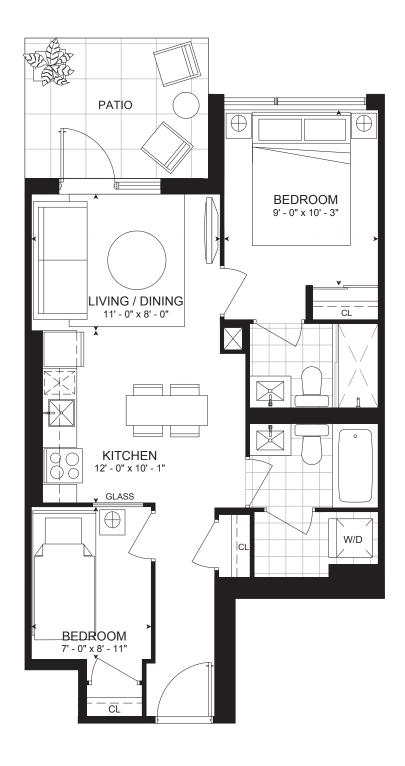

## SUITE 2F-A-P

two bedroom / 686 sq. ft. patio 72 sq. ft.

#### $\begin{array}{c} \text{SUITE 2F-A-P} & \text{two bedroom / 686 sq. ft.} \\ \text{patio 72 sq. ft.} \end{array}$

B E D R O O M

S U I T E