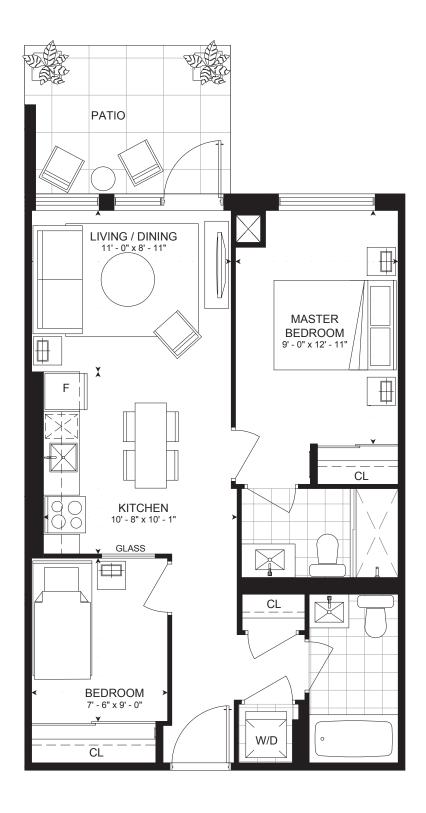

# SUITE 2G-P

two bedroom / 650 sq. ft. patio 71 sq. ft.

#### $\begin{array}{c} \text{SUITE 2G-P} \text{ two bedroom / 650 sq. ft.} \\ \text{patio 71 sq. ft.} \end{array}$

B E D R O O M

S U 1 T E