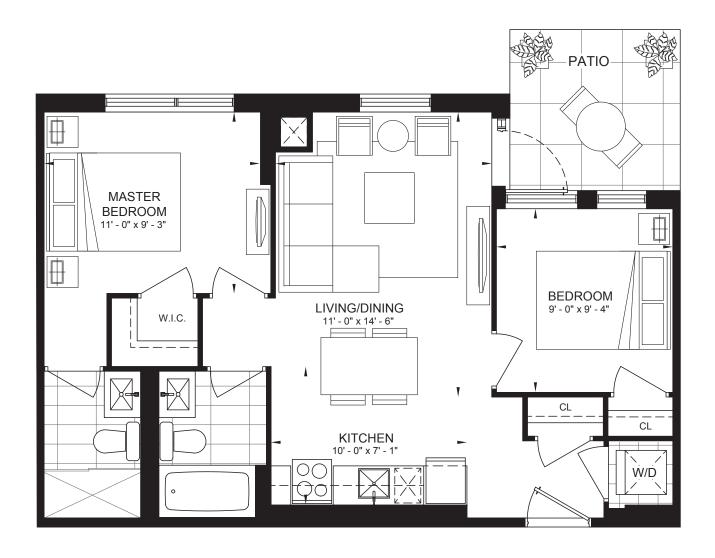

## SUITE 2E-P

two bedroom / 675 sq. ft. patio 93 sq. ft.

SUITE 2E-P two bedroom / 675 sq. ft. patio 93 sq. ft.

B E D R O O M

S U I T E