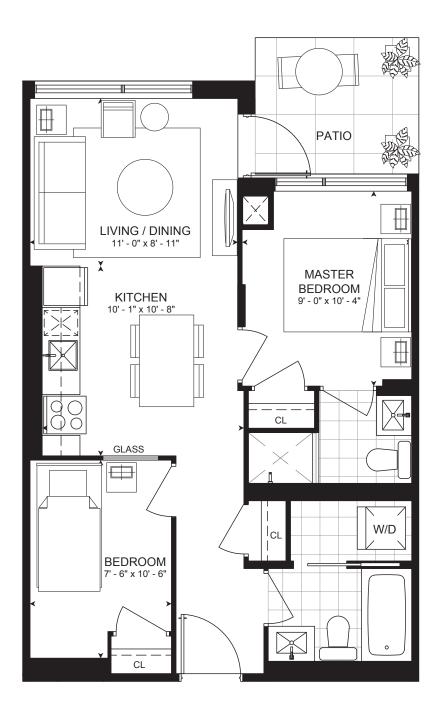

## SUITE 2E-P

two bedroom / 675 sq. ft. patio 93 sq. ft.

SUITE 2E-P two bedroom / 675 sq. ft. patio 93 sq. ft.

B E D R O O M

S U I T E