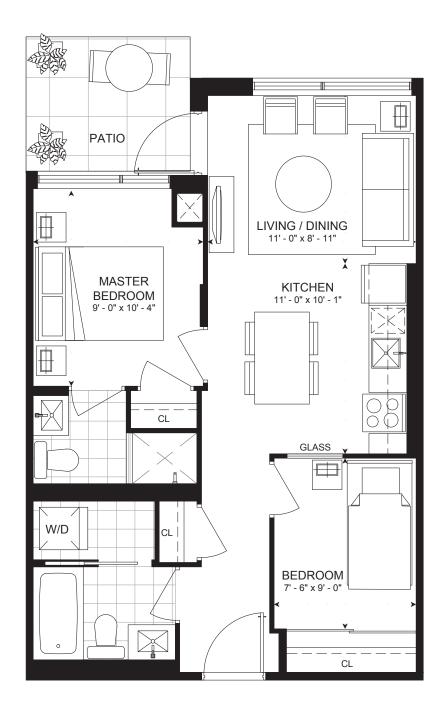

## SUITE 2F-A-P

two bedroom / 686 sq. ft. patio 72 sq. ft.

#### $\begin{array}{c} \text{SUITE 2F-A-P} & \text{two bedroom / 686 sq. ft.} \\ \text{patio 72 sq. ft.} \end{array}$

B E D R O O M

S U I T E