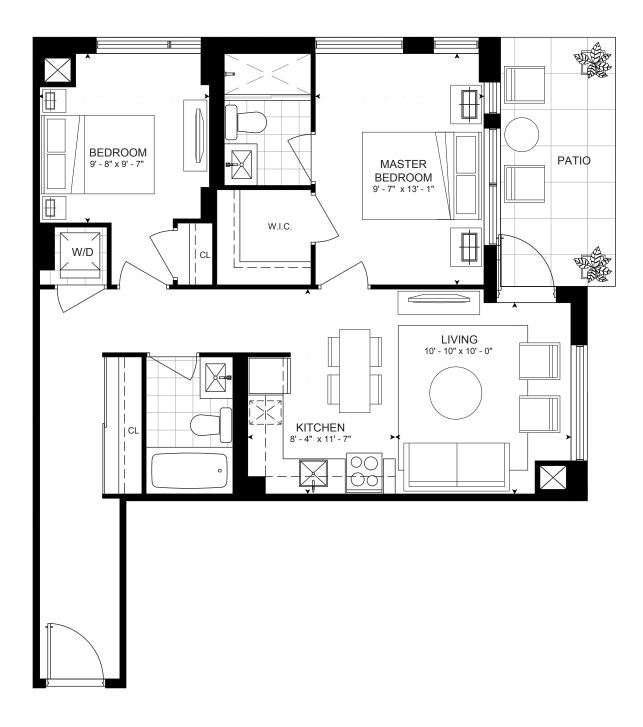

## SUITE 2E-P

two bedroom / 675 sq. ft. patio 93 sq. ft.

SUITE 2E-P two bedroom / 675 sq. ft. patio 93 sq. ft.

B E D R O O M

S U I T E