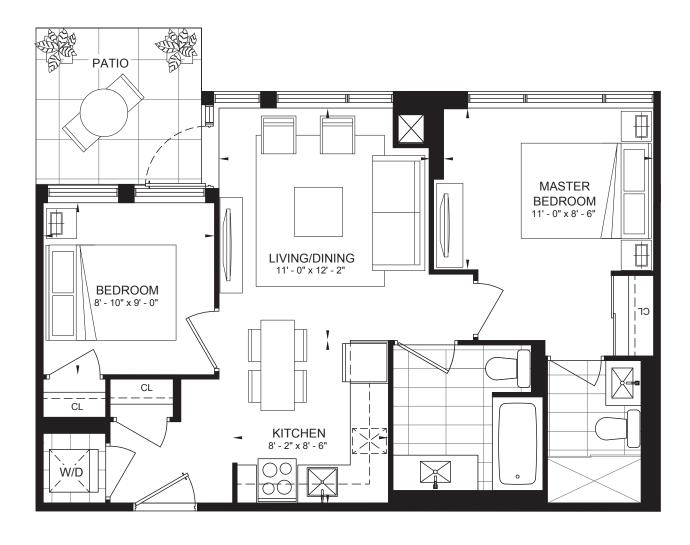

## SUITE 21-P

two bedroom / 819 sq. ft. patio 92 sq. ft.

SUITE 21-P two bedroom / 819 sq. ft. patio 92 sq. ft.

B E D R O O M

S U I T E