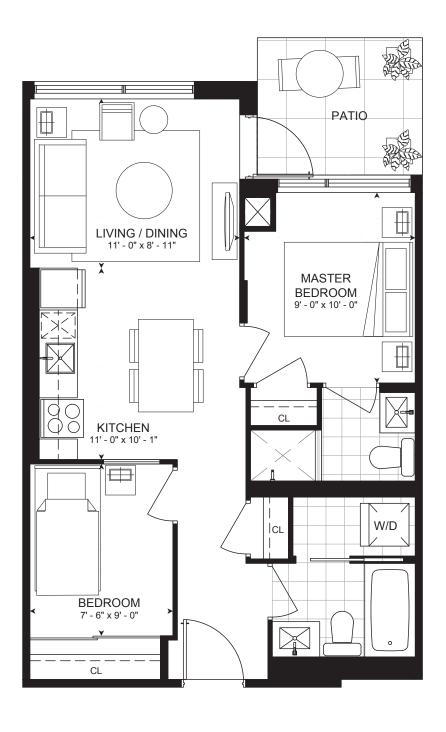

## SUITE 2F-A-P

two bedroom / 686 sq. ft. patio 72 sq. ft.

#### $\begin{array}{c} \text{SUITE 2F-A-P} & \text{two bedroom / 686 sq. ft.} \\ \text{patio 72 sq. ft.} \end{array}$

B E D R O O M

S U I T E