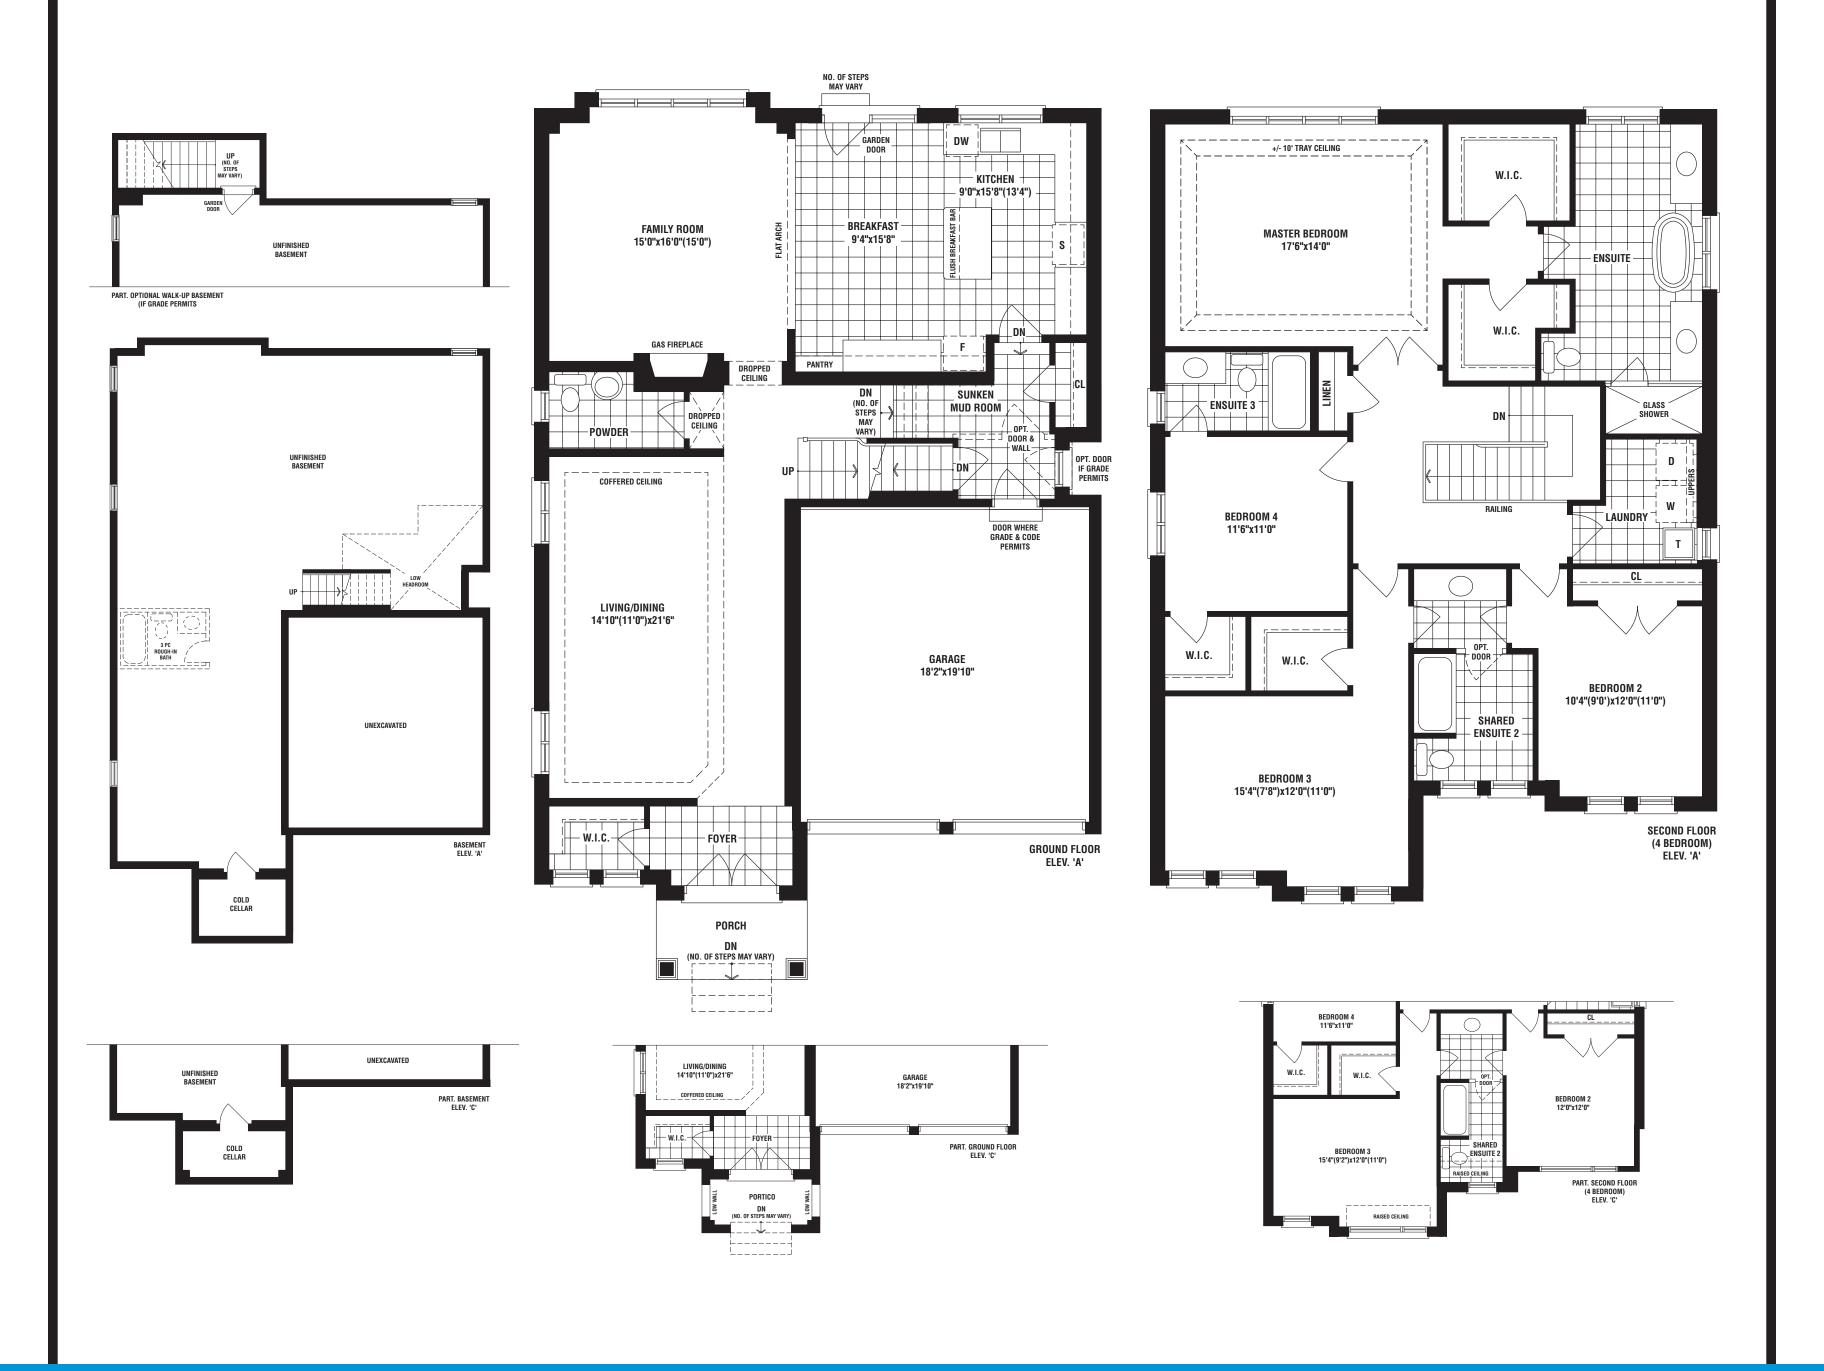

RENEW YOUR LOVE OF DESIGN

JOHNSTON

ELEVATION A 3288 SQ. FT.

Selevation c 3274 SQ. FT.

3249 SQ. FT.

RENEW YOUR LOVE OF DESIGN

LISMER

ELEVATION A 3251 SQ. FT.

ELEVATION C 3249 SQ. FT.

2965 SQ. FT.

44' DESIGNS

RENEW YOUR LOVE OF DESIGN

MACDONALD

ELEVATION A 2965 SQ. FT.

ELEVATION C 2981 SQ. FT.