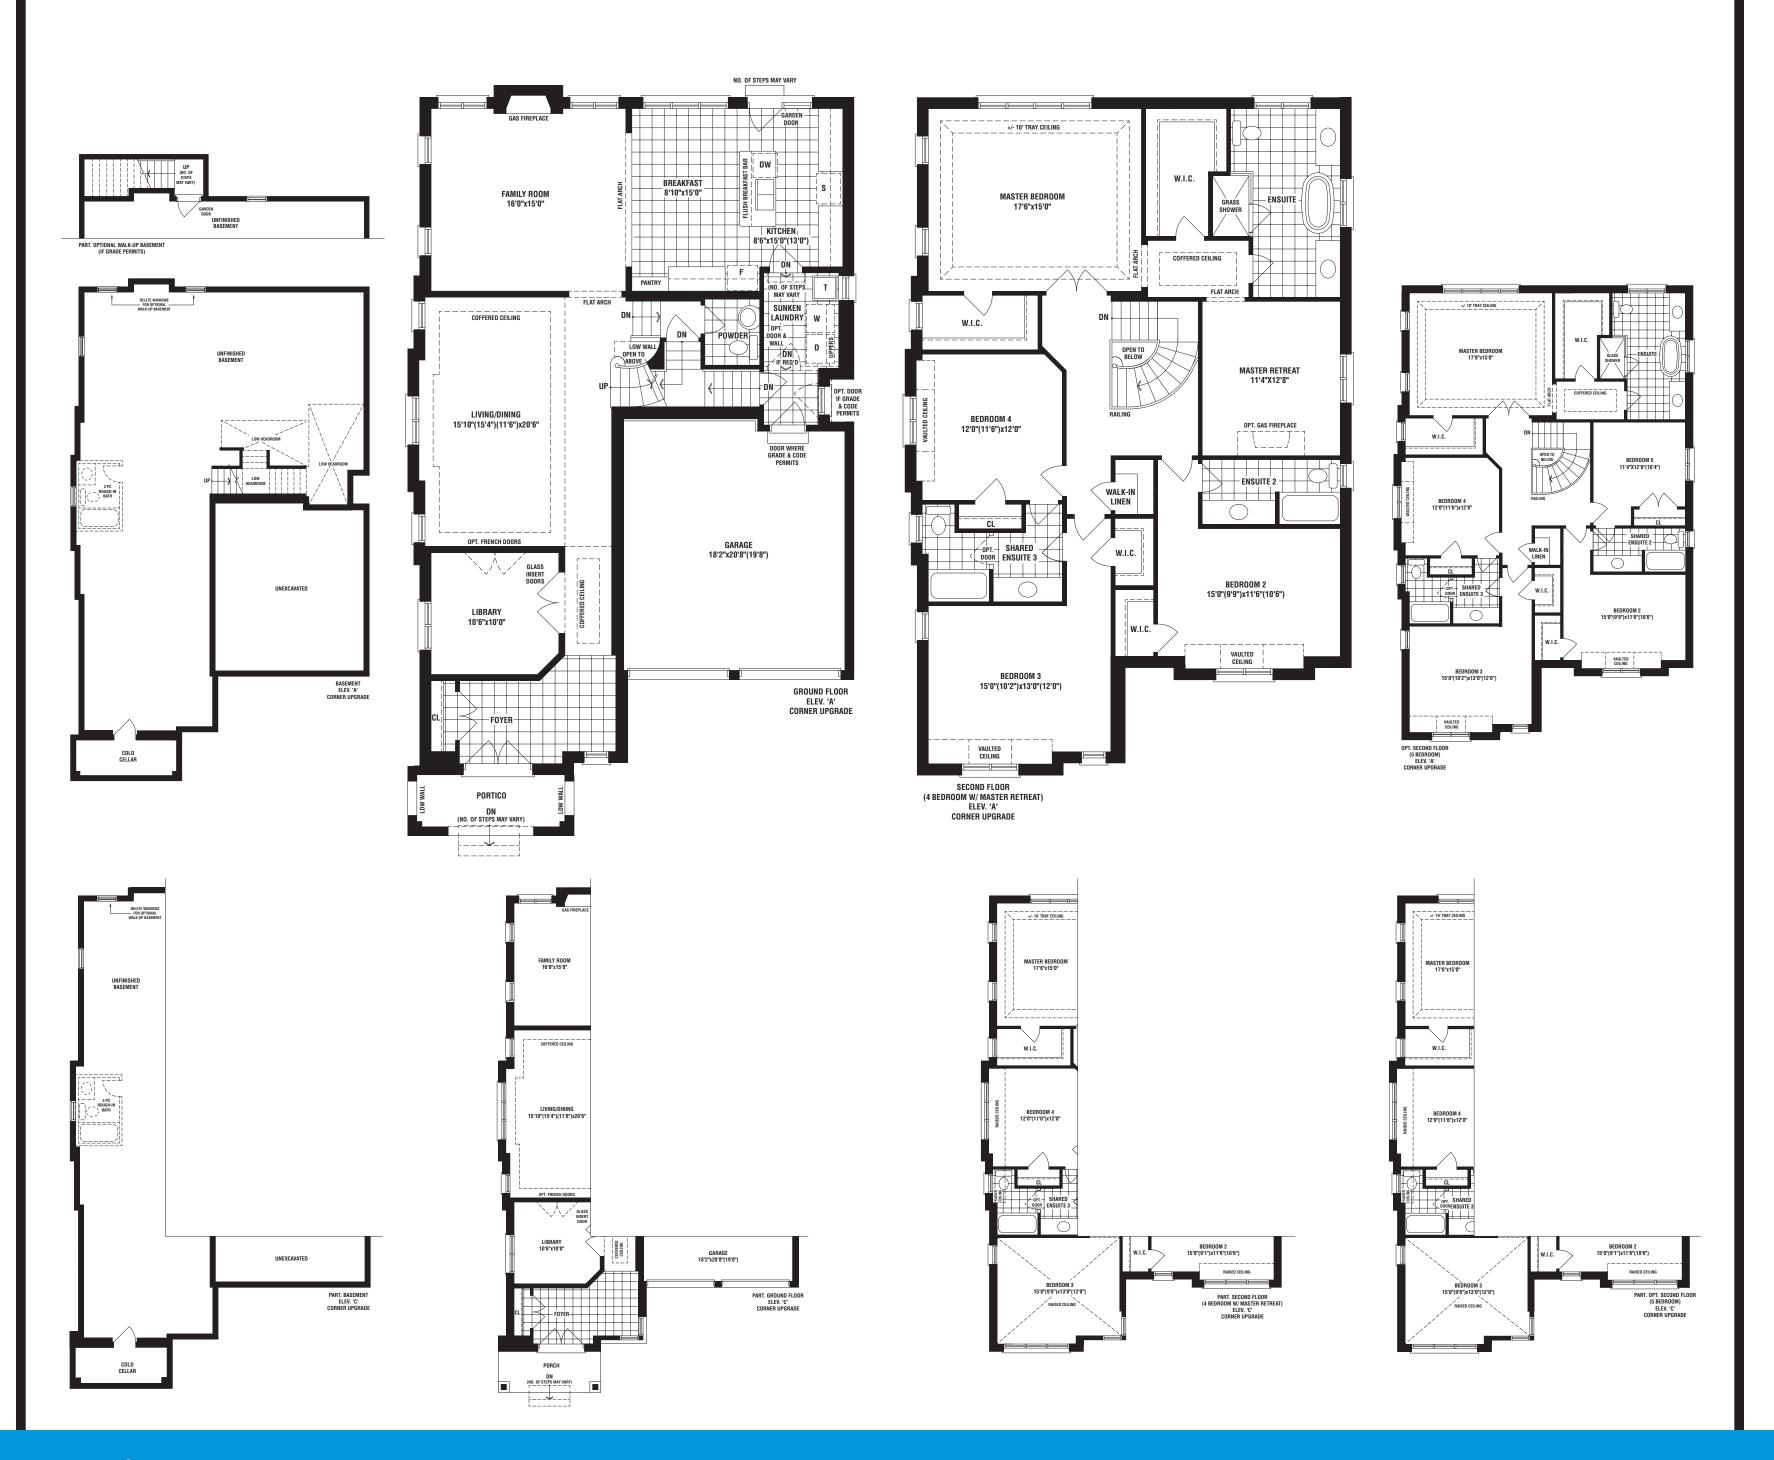

3430 SQ. FT. 3586 SQ. FT. WITH OPT. GROUND FLOOR

RENEW YOUR LOVE OF DESIGN

JACKSON

3450 SQ. FT.
3605 SQ. FT. WITH
OPT. GROUND FLOOR
ELEVATION C
3430 SQ. FT.
3586 SQ. FT. WITH
OPT. GROUND FLOOR

3274 SQ. FT.