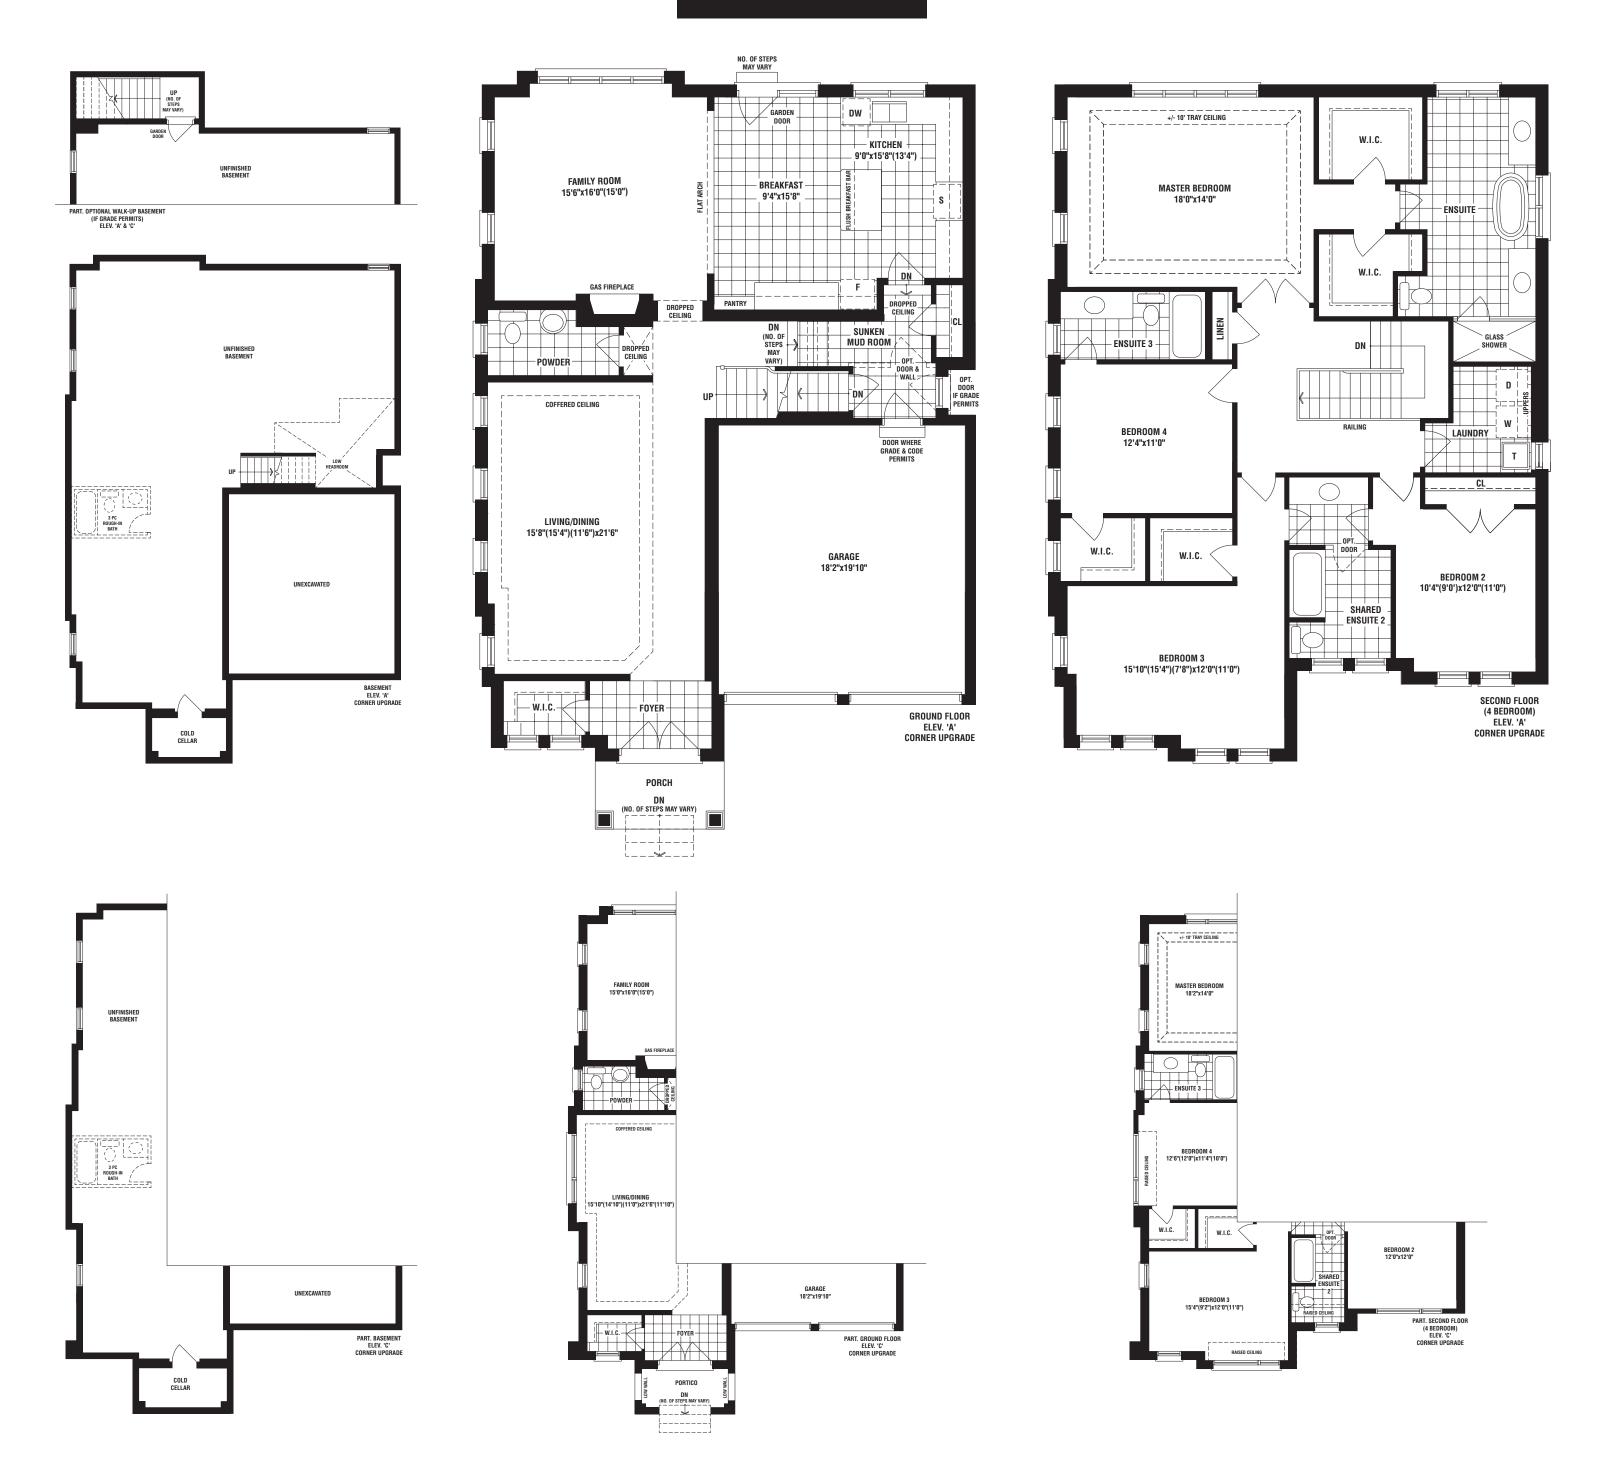

3237 SQ. FT.

OVER 60 YEARS OF EXCELLENCE

3022 SQ. FT.

RENEW YOUR LOVE OF DESIGN

CARMICHAEL

ELEVATION A 3026 SQ. FT.

ELEVATION C 3022 SQ. FT.

3450 SQ. FT. 3605 SQ. FT. WITH OPT. GROUND FLOOR

3430 SQ. FT. 3586 SQ. FT. WITH OPT. GROUND FLOOR

RENEW YOUR LOVE OF DESIGN

JACKSON

3450 SQ. FT.
3605 SQ. FT. WITH
OPT. GROUND FLOOR
ELEVATION C
3430 SQ. FT.
3586 SQ. FT. WITH
OPT. GROUND FLOOR

3274 SQ. FT.

RENEW YOUR LOVE OF DESIGN

JOHNSTON

ELEVATION A 3288 SQ. FT.

Selevation c 3274 SQ. FT.

3249 SQ. FT.

RENEW YOUR LOVE OF DESIGN

LISMER

ELEVATION A 3251 SQ. FT.

ELEVATION C 3249 SQ. FT.

2965 SQ. FT.

44' DESIGNS

RENEW YOUR LOVE OF DESIGN

MACDONALD

ELEVATION A 2965 SQ. FT.

ELEVATION C 2981 SQ. FT.