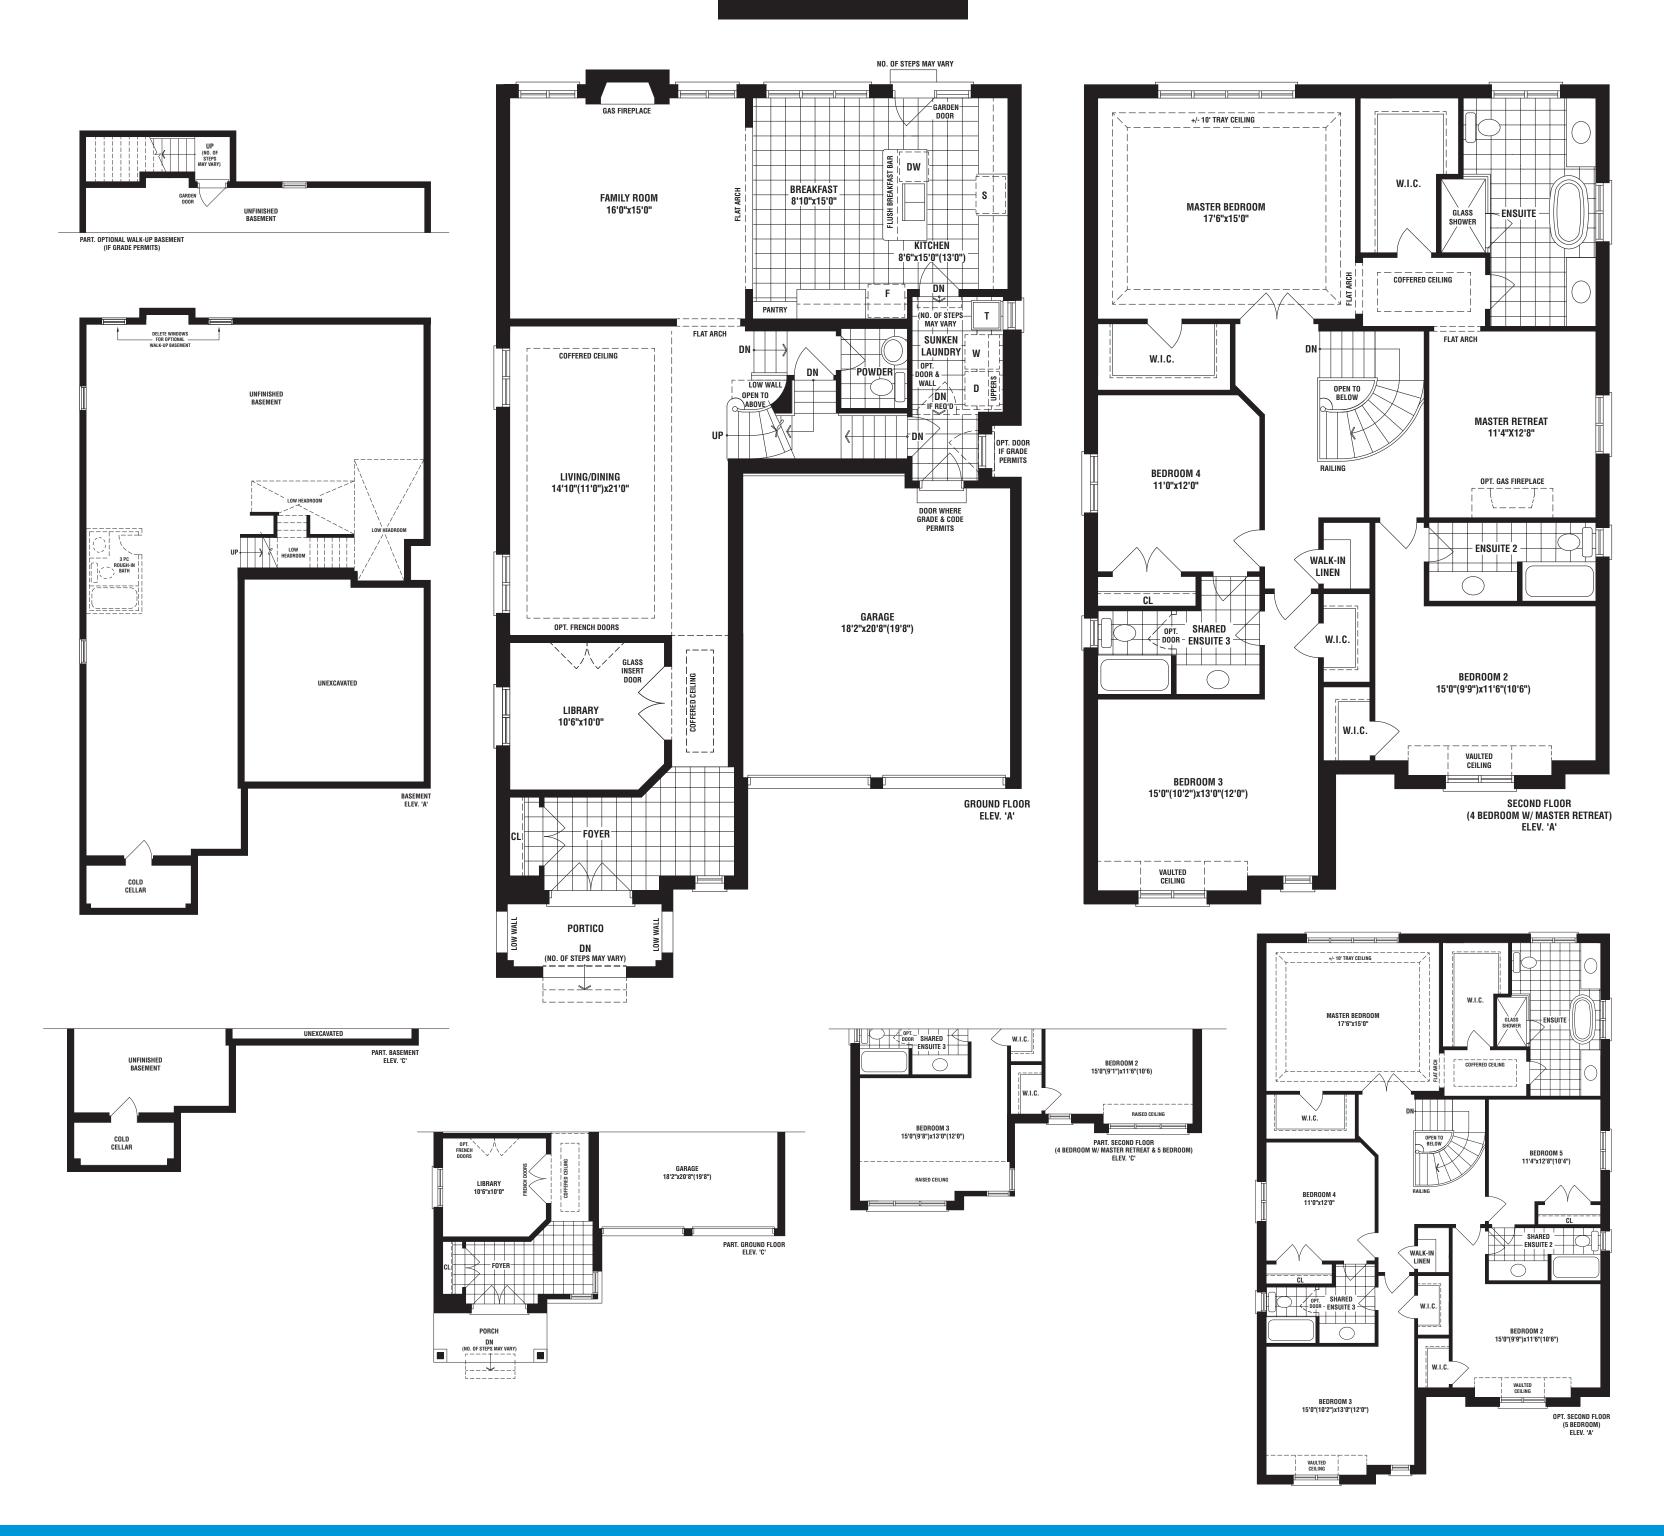

3430 SQ. FT. 3586 SQ. FT. WITH OPT. GROUND FLOOR

RENEW YOUR LOVE OF DESIGN

JACKSON

3450 SQ. FT.
3605 SQ. FT. WITH
OPT. GROUND FLOOR
ELEVATION C
3430 SQ. FT.
3586 SQ. FT. WITH
OPT. GROUND FLOOR

3274 SQ. FT.