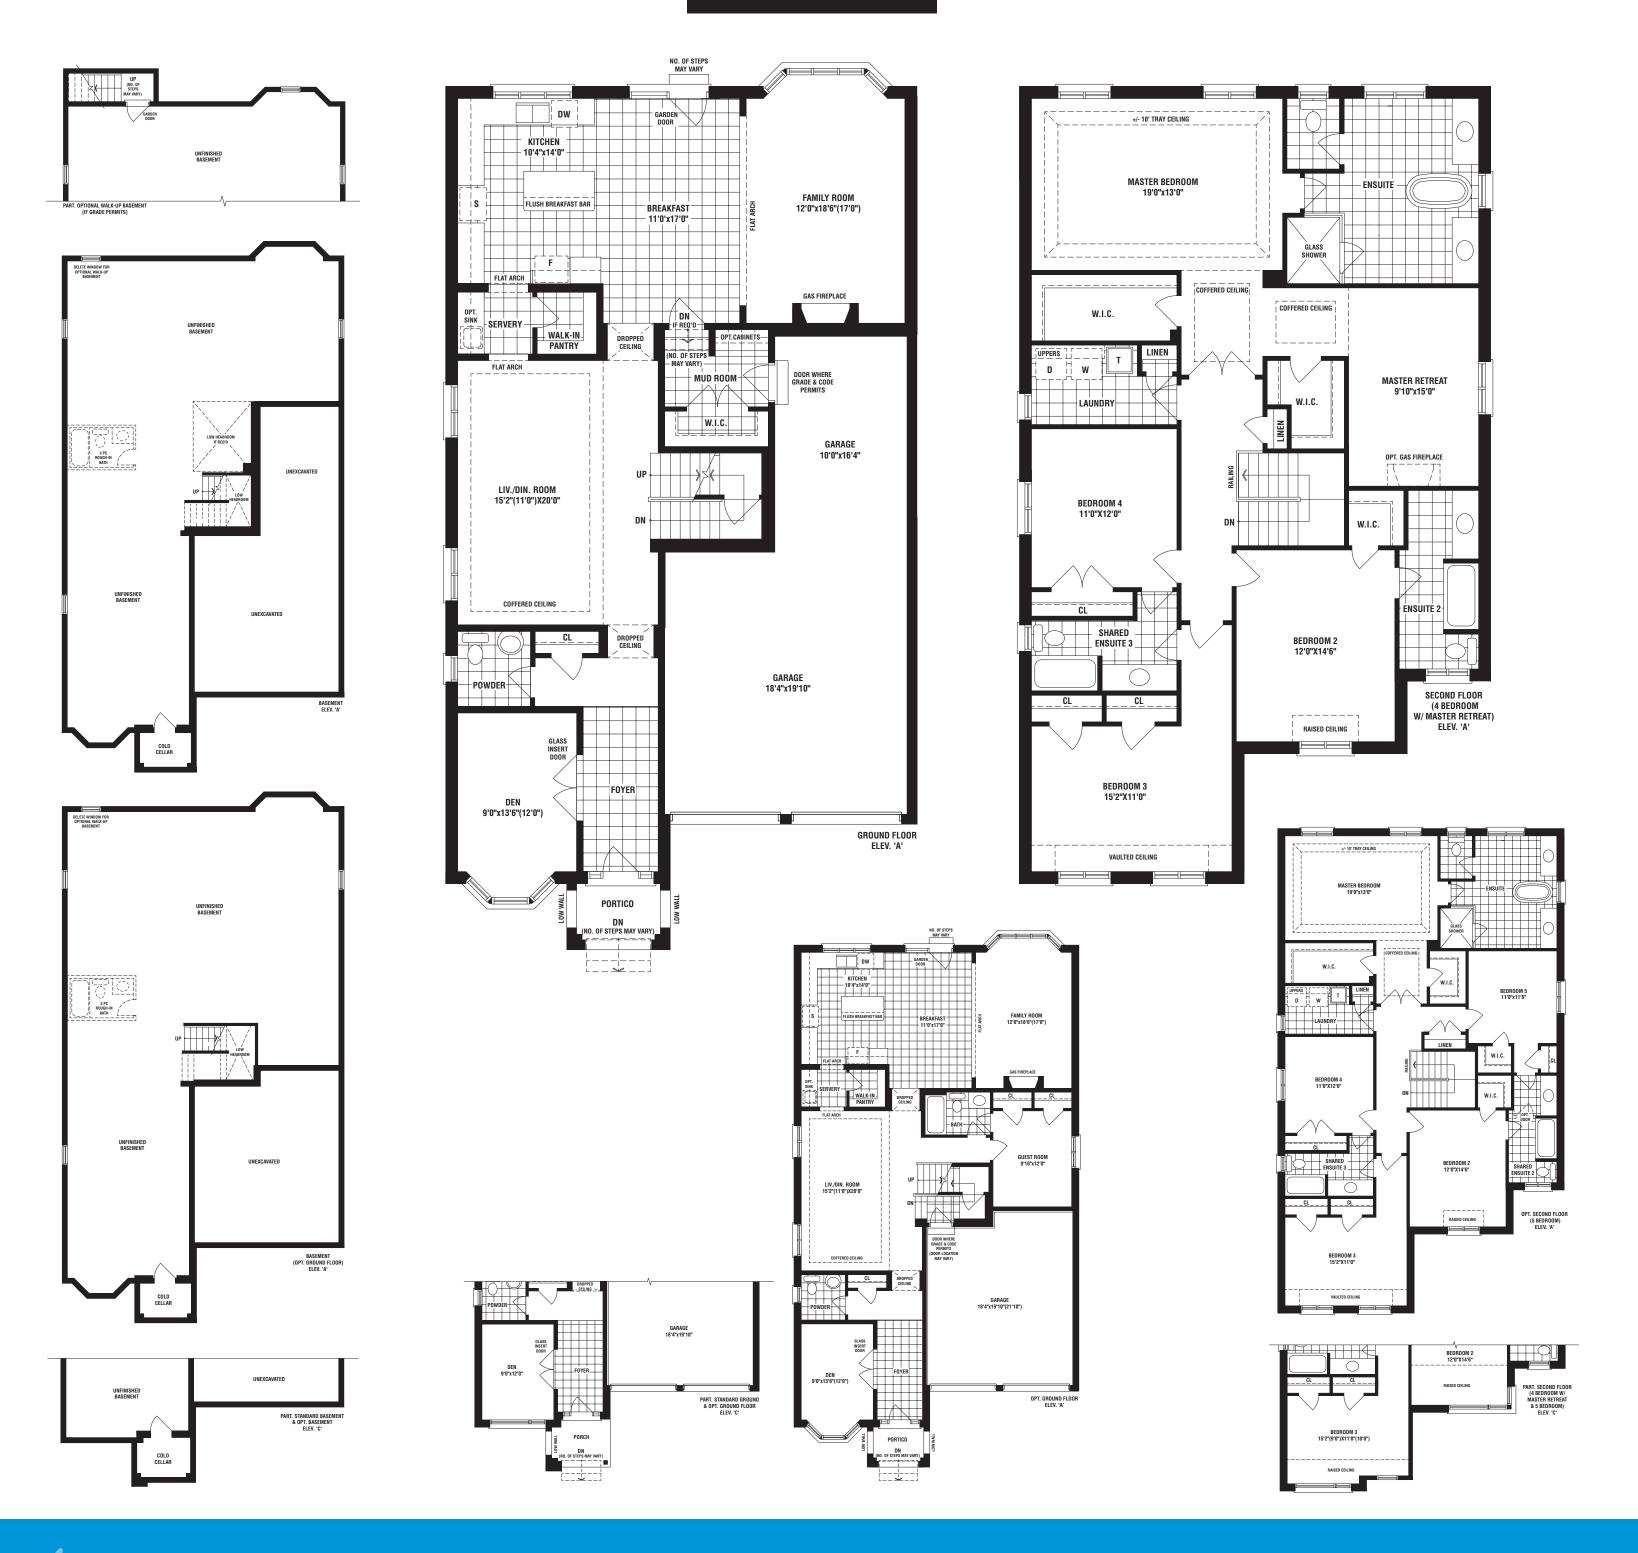

3237 SQ. FT.

OVER 60 YEARS OF EXCELLENCE

3022 SQ. FT.

RENEW YOUR LOVE OF DESIGN

CARMICHAEL

ELEVATION A 3026 SQ. FT.

ELEVATION C 3022 SQ. FT.

3450 SQ. FT. 3605 SQ. FT. WITH OPT. GROUND FLOOR