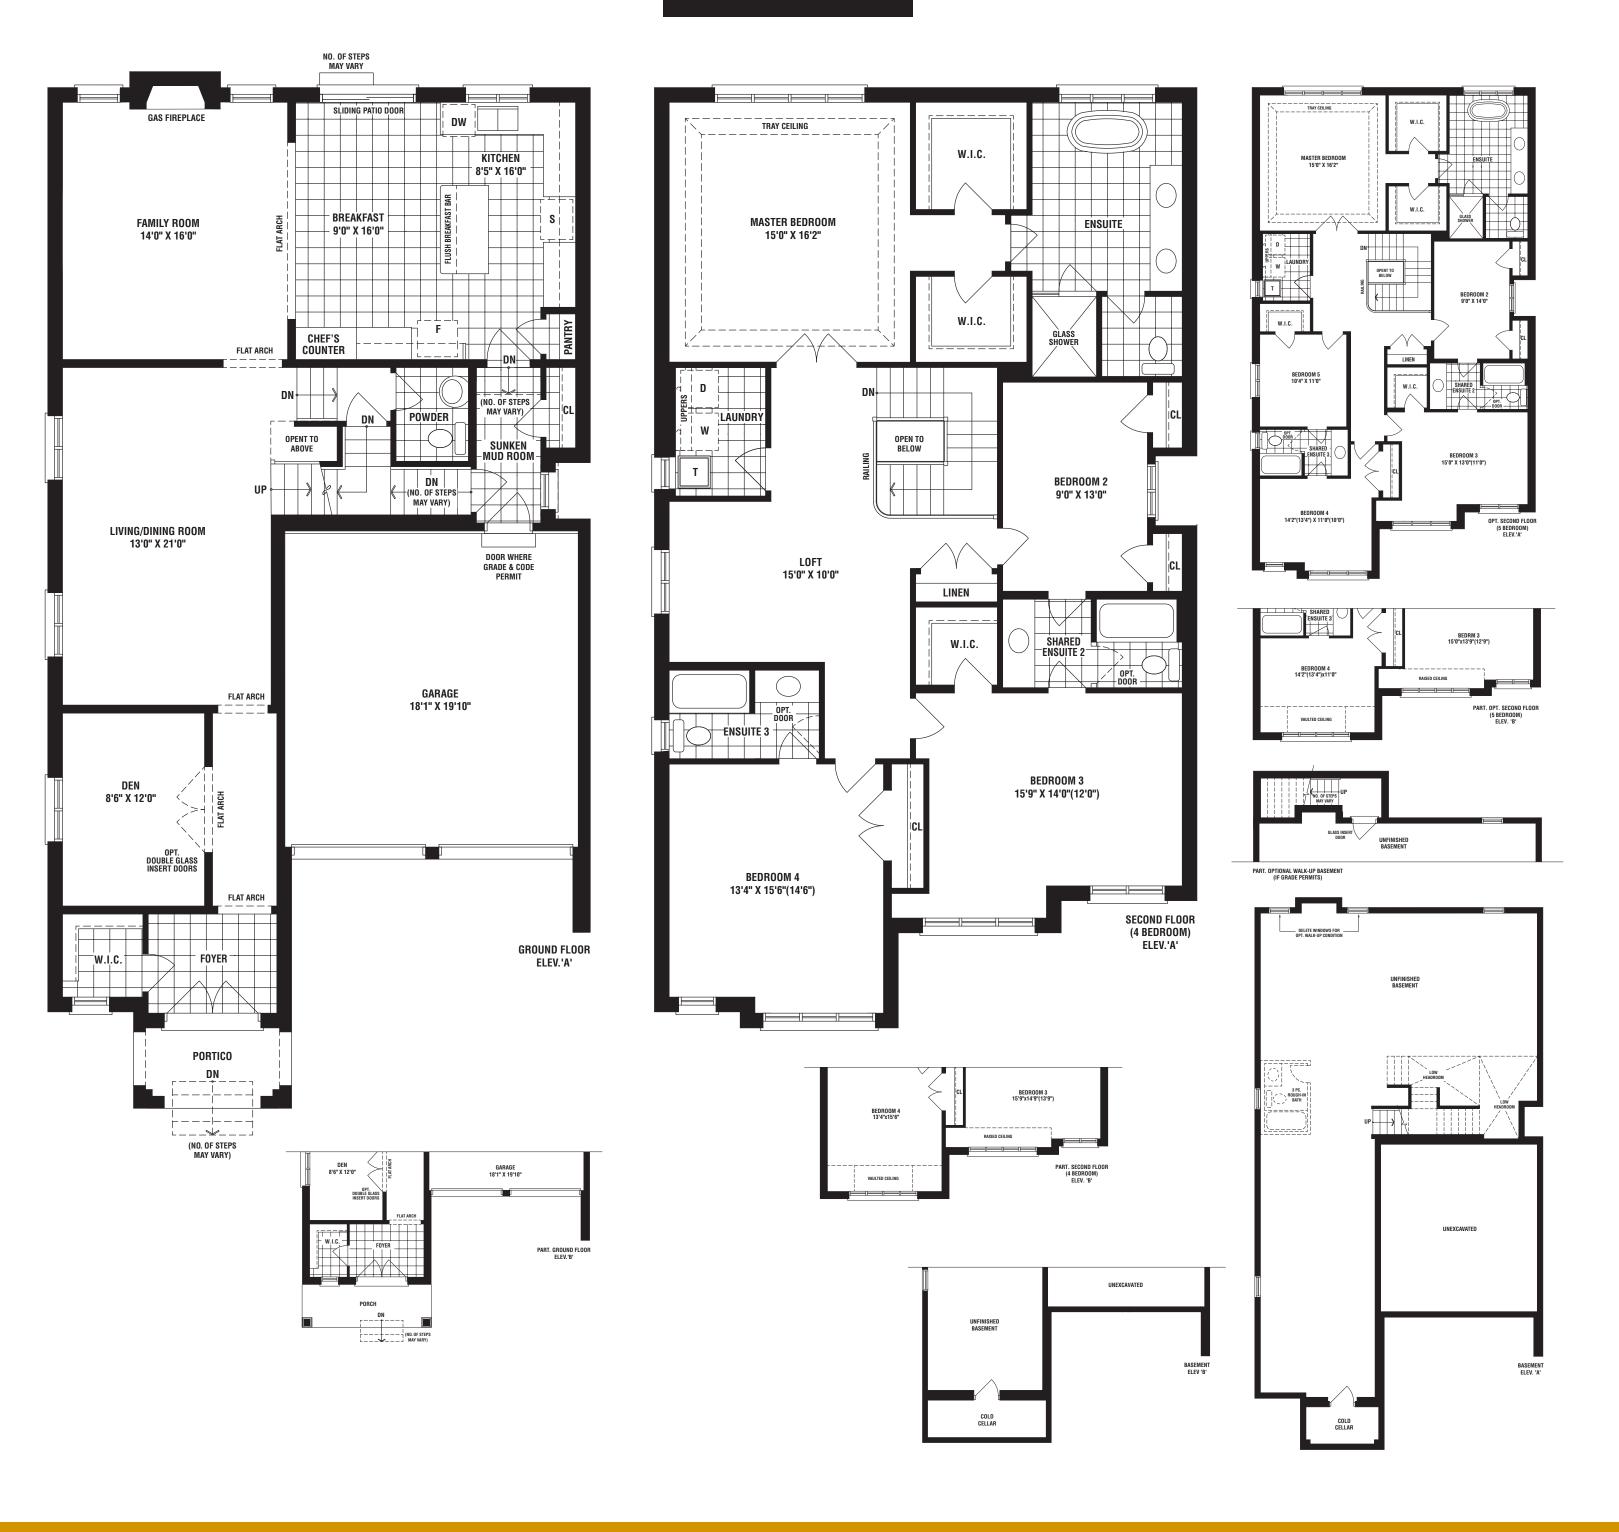

3237 SQ. FT.

OVER 60 YEARS OF EXCELLENCE

3022 SQ. FT.

RENEW YOUR LOVE OF DESIGN

CARMICHAEL

ELEVATION A 3026 SQ. FT.

ELEVATION C 3022 SQ. FT.

3450 SQ. FT. 3605 SQ. FT. WITH OPT. GROUND FLOOR