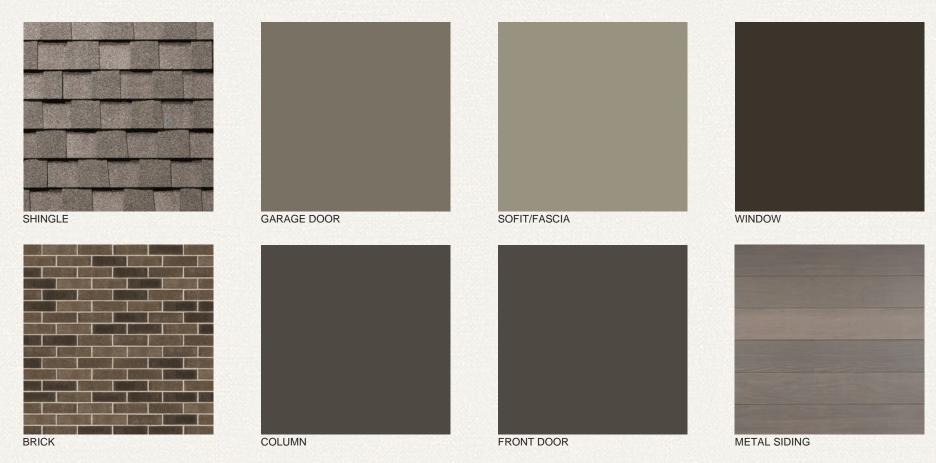

# Exterior Colour Package 1 • Elevation B

STONE

Sample represents the general colour and texture of the products. Variations in colour will occur in each production run. These are representative samples only. Some samples apply to certain elevations. E.&O.E.