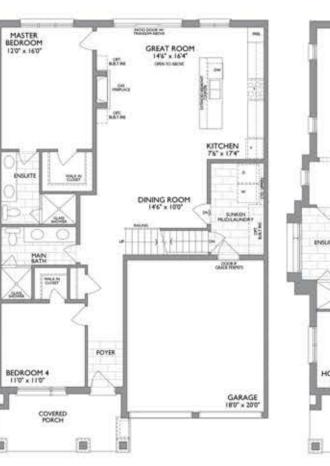

## The WINDEMERE

2097 SQ. FT.

+834 SQ. FT. OPT. FINISHED BASEMENT W/GYM

OPT, FINISHED BASEMENT

GROUND FLOOR WITH WITH OPT, BEDROOM

BASEMENT

Dimensions, specifications, layouts, window sizes, and materials are approximate only, may vary, and are subject to change as provided in the Agreement of Purchase & Sale. All representative square footages include applicable finished lower level and open to below and above areas. Square footage varies according to architectural style. Plans may be reversed. Illustrations are artists concept. E.&O.E. 04/2021. 3601