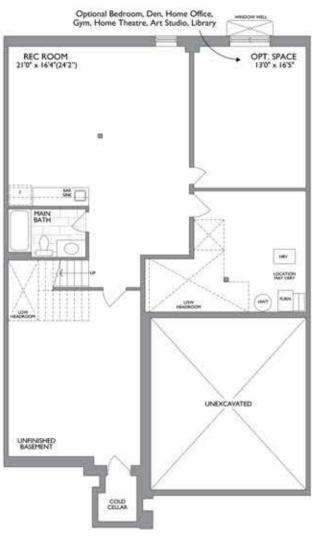

## The KINGSWOOD

2381 SQ. FT.

+814 SQ. FT. OPT. FINISHED BASEMENT W/GYM

Optional Bedroom, Den, Home Office, Gym, Home Theatre, Art Studio, Library

OPT. BEDROOM

MONTGOMERY
MEADOWS

BASEMENT

36' TRADITIONAL BUNGALOW TOWNS WITHLOFT