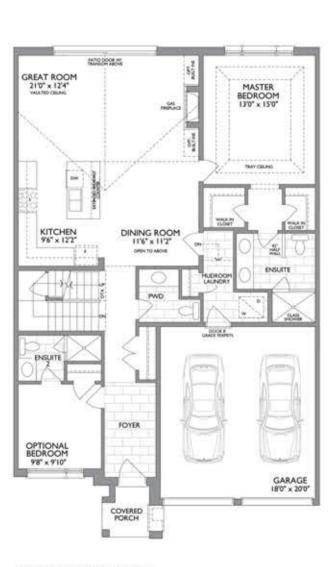

## The KINGSWOOD

2381 SQ. FT.

+814 SQ. FT. OPT. FINISHED BASEMENT W/GYM

Optional Bedroom, Den, Home Office, Gym, Home Theatre, Art Studio, Library

OPT. BEDROOM

MONTGOMERY
MEADOWS

BASEMENT

36' TRADITIONAL BUNGALOW TOWNS WITHLOFT

Dimensions, specifications, layouts, window sizes, and materials are approximate only, may vary, and are subject to change as provided in the Agreement of Purchase & Sale. All representative square footages include applicable finished lower level and open to below and above areas. Square footage varies according to architectural style. Plans may be reversed. Illustrations are artists concept. E-&OE. 04/2021. 3603