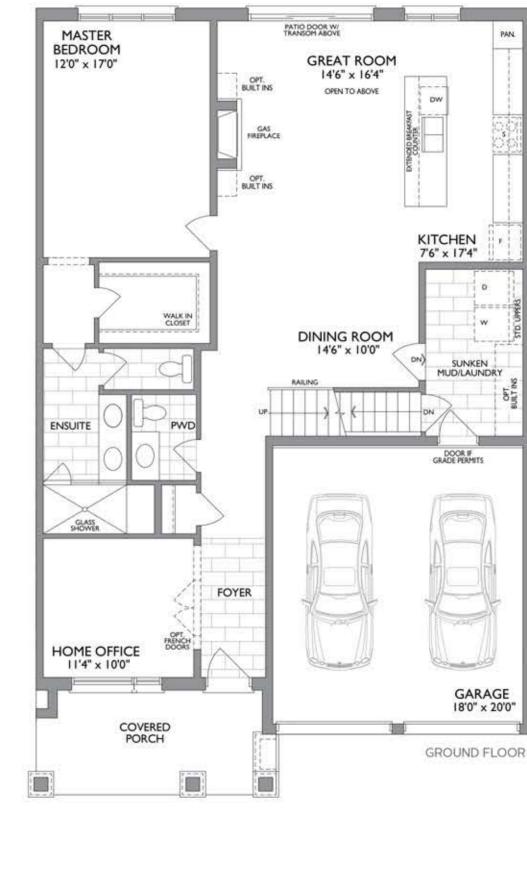

## The ASPENDALE

2283 SQ. FT.

+928 SQ. FT. OPT. FINISHED GYM

BASEMENT

OPT. FINISHED BASEMENT

GROUND FLOOR WITH OPT. BEDROOM