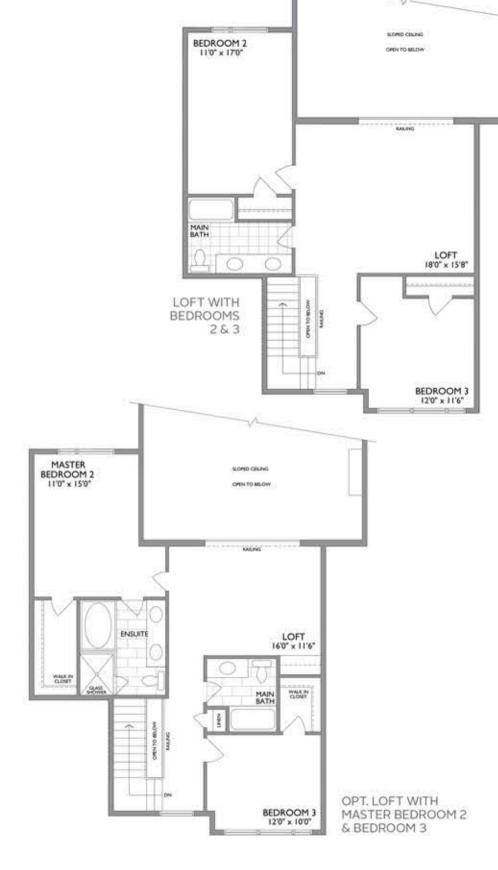

## The KINGSWOOD

2381 SQ. FT.

+814 SQ. FT. OPT. FINISHED BASEMENT W/GYM

Optional Bedroom, Den, Home Office, Gym, Home Theatre, Art Studio, Library

OPT. BEDROOM

MONTGOMERY
MEADOWS

BASEMENT

36' TRADITIONAL BUNGALOW TOWNS WITHLOFT