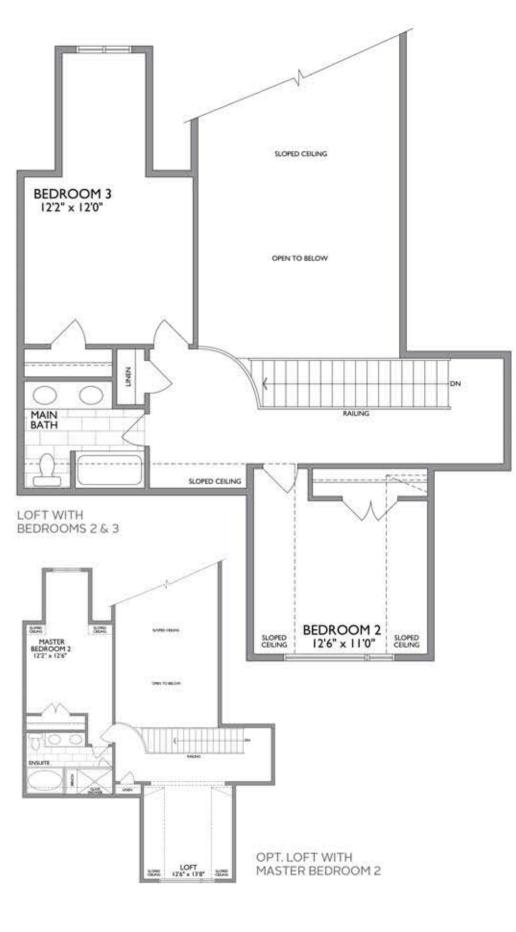

## The KINGSWOOD

2381 SQ. FT.

+814 SQ. FT. OPT. FINISHED BASEMENT W/GYM

Optional Bedroom, Den, Home Office, Gym, Home Theatre, Art Studio, Library

OPT. BEDROOM

MONTGOMERY
MEADOWS

BASEMENT

36' TRADITIONAL BUNGALOW TOWNS WITHLOFT