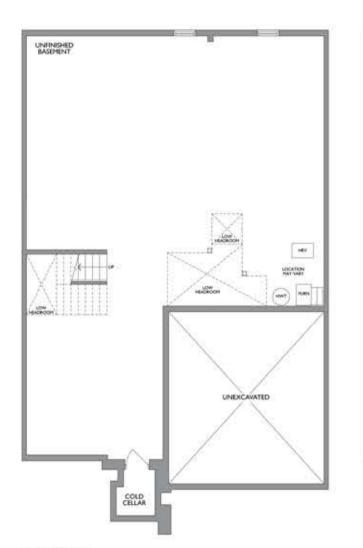

## The WINDEMERE

2097 SQ. FT.

+834 SQ. FT. OPT. FINISHED BASEMENT W/GYM

OPT, FINISHED BASEMENT

GROUND FLOOR WITH WITH OPT, BEDROOM

BASEMENT

Dimensions, specifications, layouts, window sizes, and materials are approximate only, may vary, and are subject to change as provided in the Agreement of Purchase & Sale. All representative square footages include applicable finished lower level and open to below and above areas. Square footage varies according to architectural style. Plans may be reversed. Illustrations are artists concept. E.&O.E. 04/2021. 3601