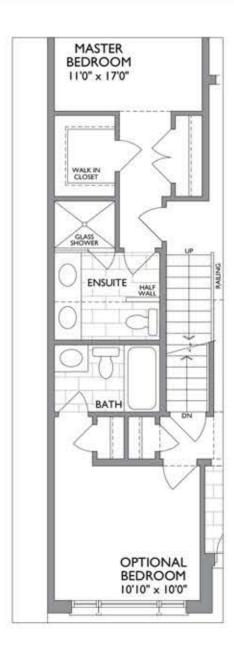

## The STONEHAVEN

2158 SQ. FT.

+831 SQ. FT. OPT. FINISHED BASEMENT W/GYM

OPT. GROUND FLOOR WITH BEDROOM 4 \*CORNER UPGRADE GROUND FLOOR

REC ROOM 21'4" x 14'0"(18'0")

OPT, FINISHED

BASEMENT