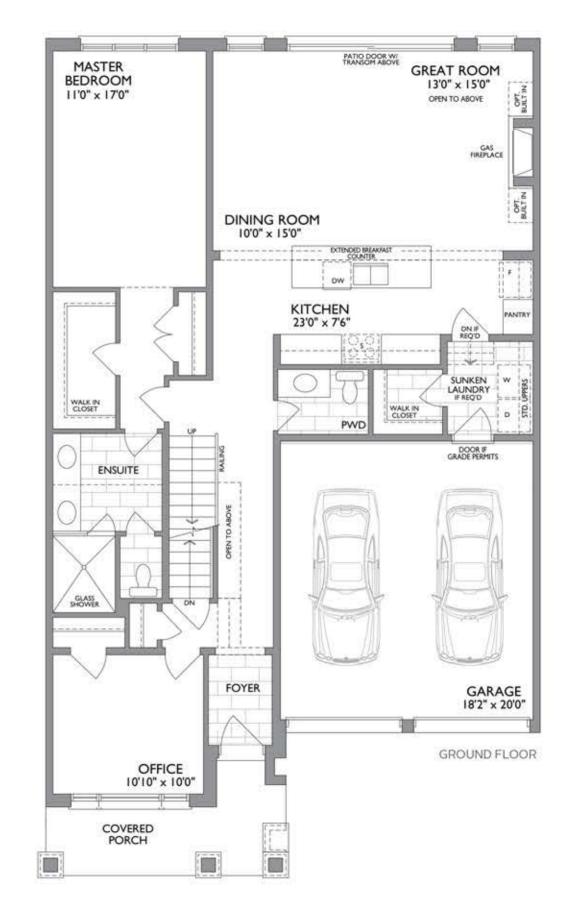

## The STONEHAVEN

2158 SQ. FT.

+831 SQ. FT. OPT. FINISHED BASEMENT W/GYM

OPT. GROUND FLOOR WITH BEDROOM 4 \*CORNER UPGRADE GROUND FLOOR

REC ROOM 21'4" x 14'0"(18'0")

OPT, FINISHED

BASEMENT