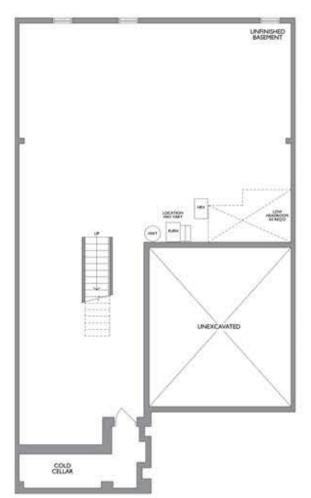

## The KINGSWOOD

2381 SQ. FT.

+814 SQ. FT. OPT. FINISHED BASEMENT W/GYM

Optional Bedroom, Den, Home Office, Gym, Home Theatre, Art Studio, Library

OPT. BEDROOM

MONTGOMERY
MEADOWS

BASEMENT

36' TRADITIONAL BUNGALOW TOWNS WITHLOFT