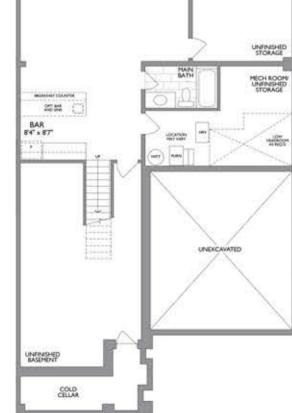

## The STONEHAVEN

2158 SQ. FT.

+831 SQ. FT. OPT. FINISHED BASEMENT W/GYM

OPT. GROUND FLOOR WITH BEDROOM 4 \*CORNER UPGRADE GROUND FLOOR

REC ROOM 21'4" x 14'0"(18'0")

OPT, FINISHED

BASEMENT