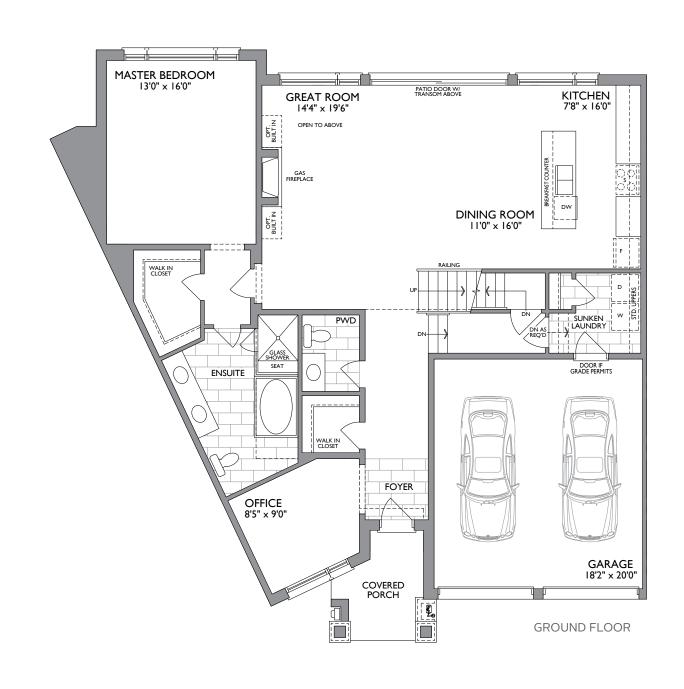

## The WINDEMERE

2097 SQ. FT.

+834 SQ. FT. OPT. FINISHED BASEMENT W/GYM

OPT, FINISHED BASEMENT

GROUND FLOOR WITH WITH OPT, BEDROOM

BASEMENT

Dimensions, specifications, layouts, window sizes, and materials are approximate only, may vary, and are subject to change as provided in the Agreement of Purchase & Sale. All representative square footages include applicable finished lower level and open to below and above areas. Square footage varies according to architectural style. Plans may be reversed. Illustrations are artists concept. E.&O.E. 04/2021. 3601

## The STONEHAVEN

2158 SQ. FT.

+831 SQ. FT. OPT. FINISHED BASEMENT W/GYM

OPT. GROUND FLOOR WITH BEDROOM 4 \*CORNER UPGRADE GROUND FLOOR

REC ROOM 21'4" x 14'0"(18'0")

OPT, FINISHED

BASEMENT

## The ASPENDALE

2283 SQ. FT.

+928 SQ. FT. OPT. FINISHED GYM

BASEMENT

OPT. FINISHED BASEMENT

GROUND FLOOR WITH OPT. BEDROOM