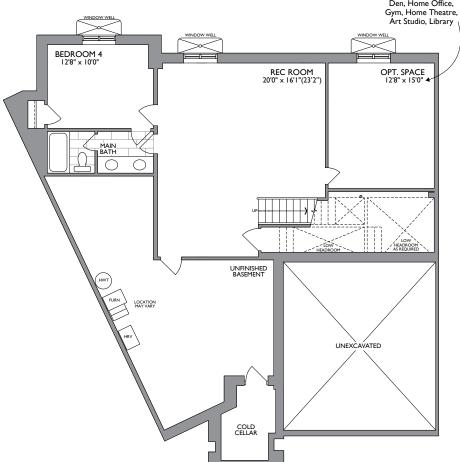

## The KINGSWOOD

2381 SQ. FT.

+814 SQ. FT. OPT. FINISHED BASEMENT W/GYM

Optional Bedroom, Den, Home Office, Gym, Home Theatre, Art Studio, Library

OPT. BEDROOM

MONTGOMERY
MEADOWS

BASEMENT

36' TRADITIONAL BUNGALOW TOWNS WITHLOFT