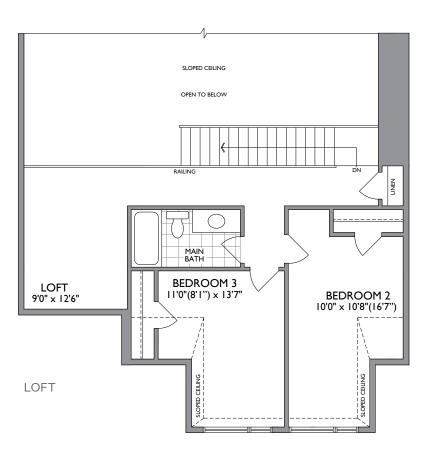

## The KINGSWOOD

2381 SQ. FT.

+814 SQ. FT. OPT. FINISHED BASEMENT W/GYM

Optional Bedroom, Den, Home Office, Gym, Home Theatre, Art Studio, Library

OPT. BEDROOM

MONTGOMERY
MEADOWS

BASEMENT

36' TRADITIONAL BUNGALOW TOWNS WITHLOFT