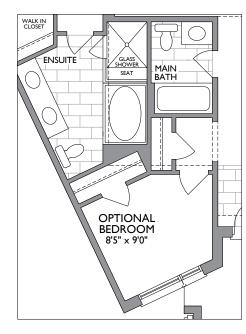

## The KINGSWOOD

2381 SQ. FT.

+814 SQ. FT. OPT. FINISHED BASEMENT W/GYM

Optional Bedroom, Den, Home Office, Gym, Home Theatre, Art Studio, Library

OPT. BEDROOM

MONTGOMERY
MEADOWS

BASEMENT

36' TRADITIONAL BUNGALOW TOWNS WITHLOFT