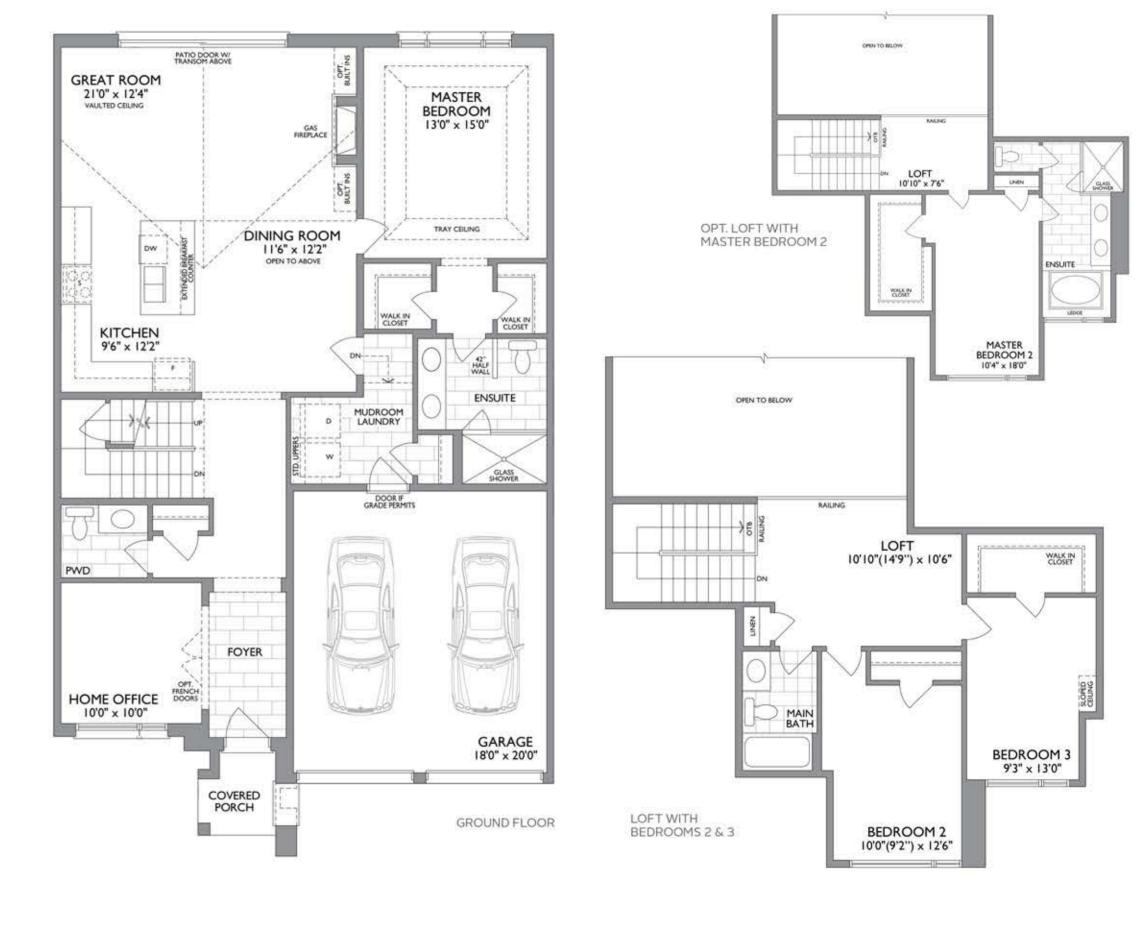

## The KINGSWOOD

2381 SQ. FT.

+814 SQ. FT. OPT. FINISHED BASEMENT W/GYM

Optional Bedroom, Den, Home Office, Gym, Home Theatre, Art Studio, Library

OPT. BEDROOM

MONTGOMERY
MEADOWS

BASEMENT

36' TRADITIONAL BUNGALOW TOWNS WITHLOFT

Dimensions, specifications, layouts, window sizes, and materials are approximate only, may vary, and are subject to change as provided in the Agreement of Purchase & Sale. All representative square footages include applicable finished lower level and open to below and above areas. Square footage varies according to architectural style. Plans may be reversed. Illustrations are artists concept. E-&OE. 04/2021. 3603