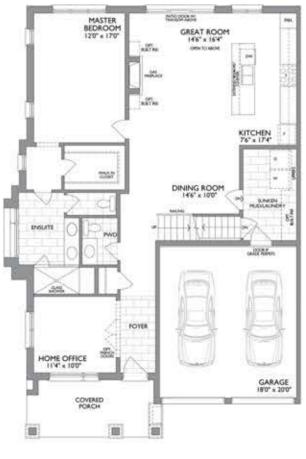

## The ASPENDALE

2283 SQ. FT.

+928 SQ. FT. OPT. FINISHED GYM

BASEMENT

OPT. FINISHED BASEMENT

GROUND FLOOR WITH OPT. BEDROOM