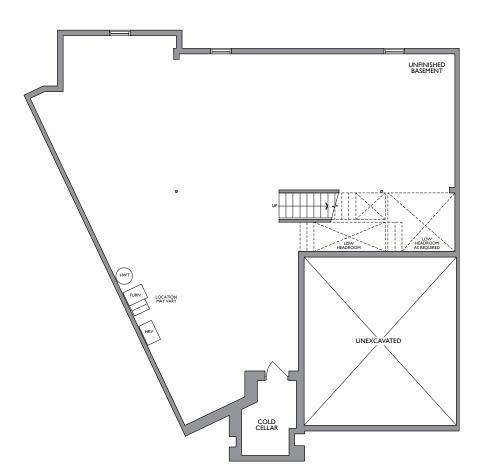

## The WINDEMERE

2097 SQ. FT.

+834 SQ. FT. OPT. FINISHED BASEMENT W/GYM

OPT, FINISHED BASEMENT

GROUND FLOOR WITH WITH OPT, BEDROOM

BASEMENT

Dimensions, specifications, layouts, window sizes, and materials are approximate only, may vary, and are subject to change as provided in the Agreement of Purchase & Sale. All representative square footages include applicable finished lower level and open to below and above areas. Square footage varies according to architectural style. Plans may be reversed. Illustrations are artists concept. E.&O.E. 04/2021. 3601

## The STONEHAVEN

2158 SQ. FT.

+831 SQ. FT. OPT. FINISHED BASEMENT W/GYM

OPT. GROUND FLOOR WITH BEDROOM 4 \*CORNER UPGRADE GROUND FLOOR

REC ROOM 21'4" x 14'0"(18'0")

OPT, FINISHED

BASEMENT

## The ASPENDALE

2283 SQ. FT.

+928 SQ. FT. OPT. FINISHED GYM

BASEMENT

OPT. FINISHED BASEMENT

GROUND FLOOR WITH OPT. BEDROOM