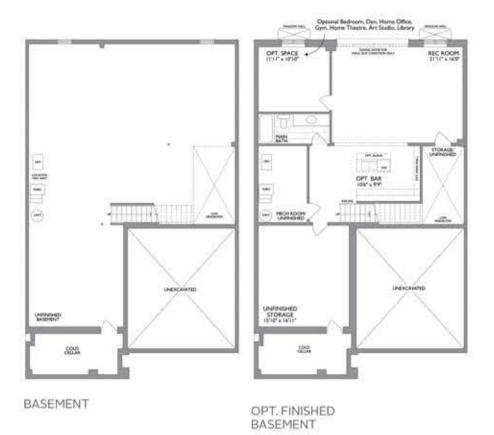

## The KINGSWOOD

2381 SQ. FT.

+814 SQ. FT. OPT. FINISHED BASEMENT W/GYM

Optional Bedroom, Den, Home Office, Gym, Home Theatre, Art Studio, Library

OPT. BEDROOM

MONTGOMERY
MEADOWS

BASEMENT

36' TRADITIONAL BUNGALOW TOWNS WITHLOFT