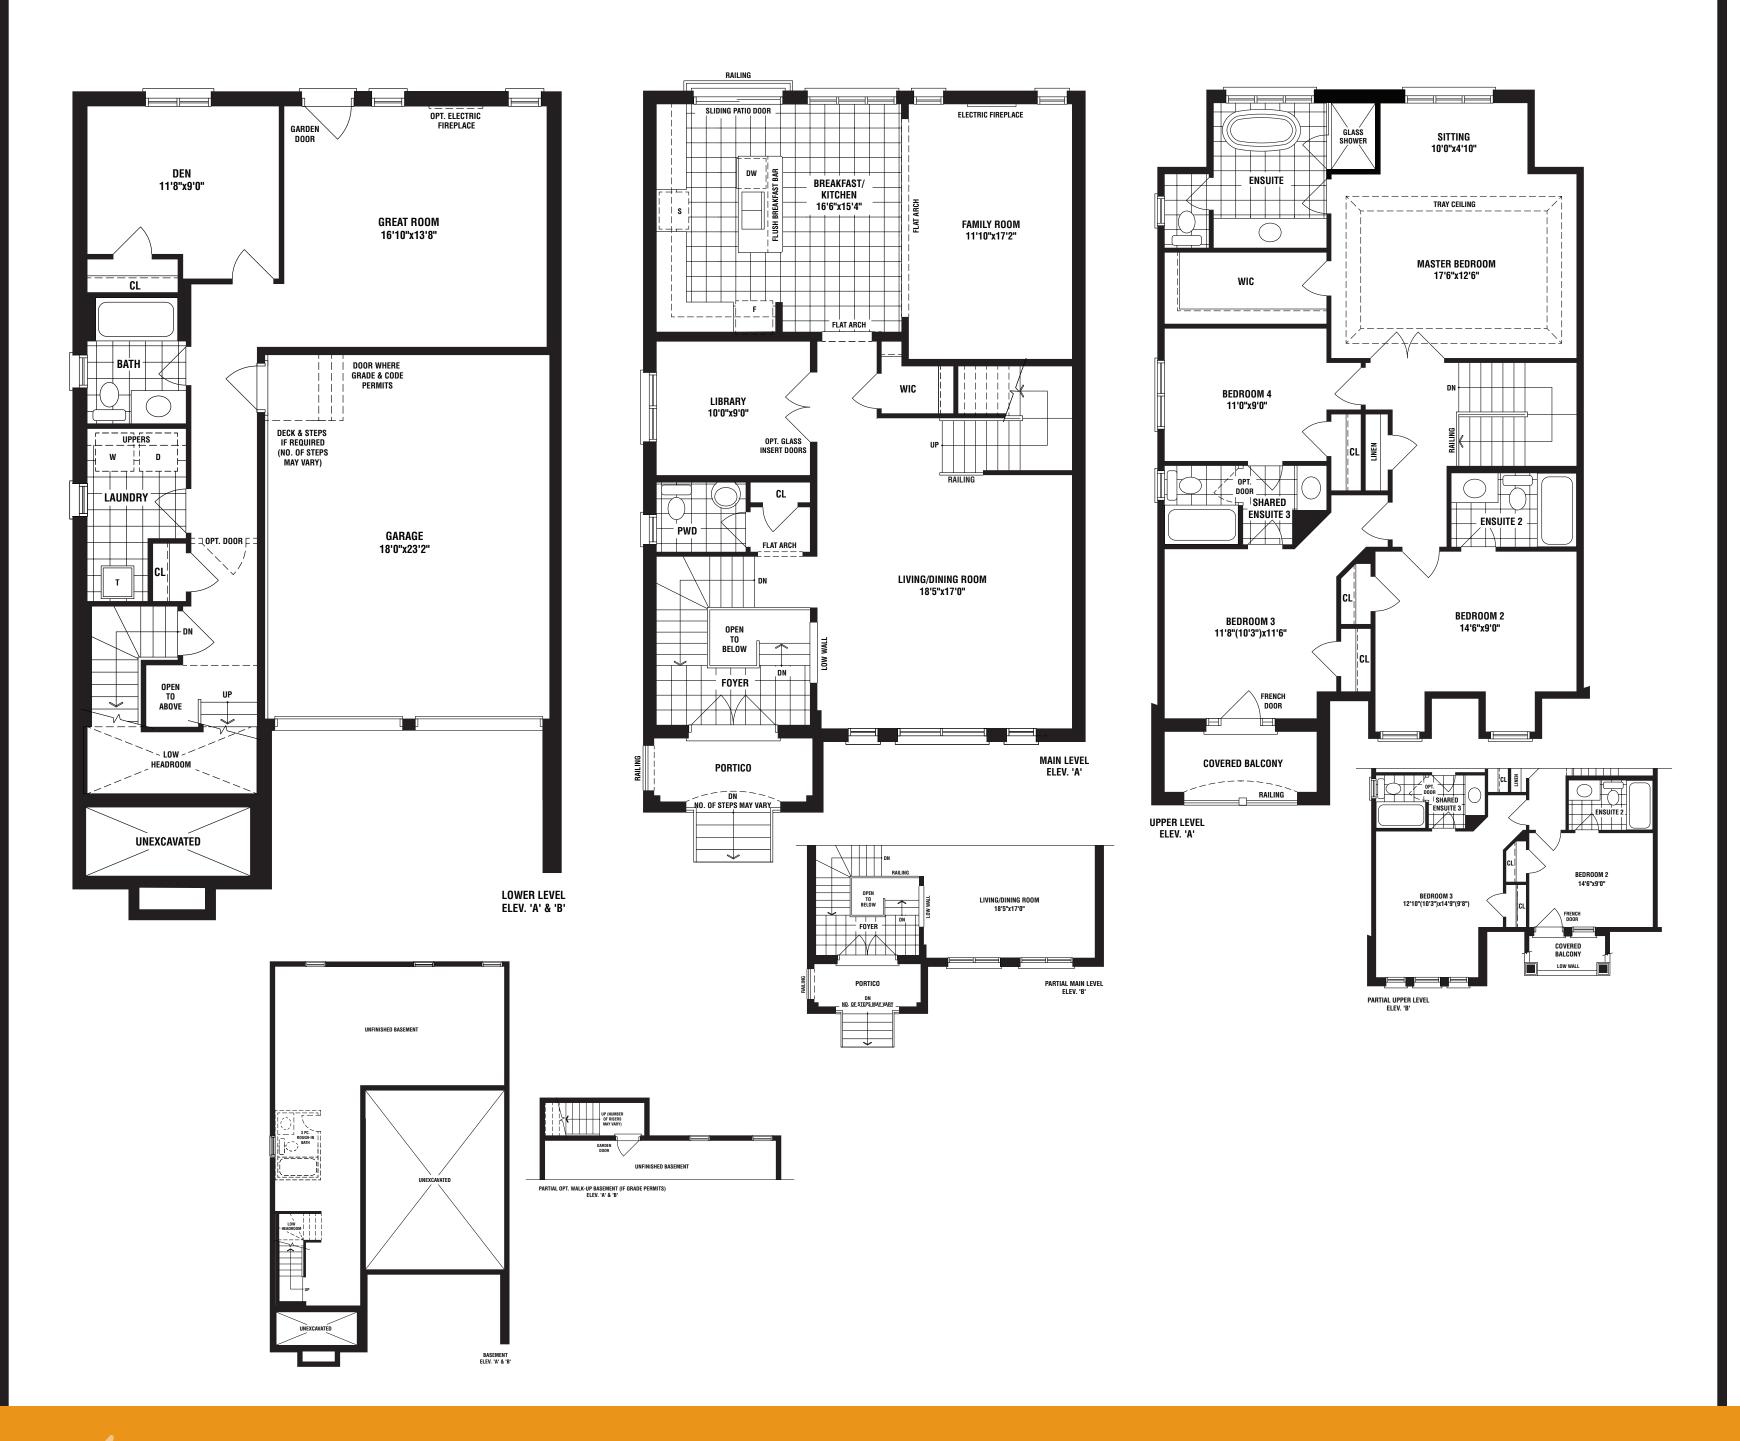

2648 SQ. FT.

38' DESIGNS

RENEW YOUR LOVE OF DESIGN

BARLOW

ELEVATION A 2648 SQ. FT.

**ELEVATION B** 2680 SQ. FT.