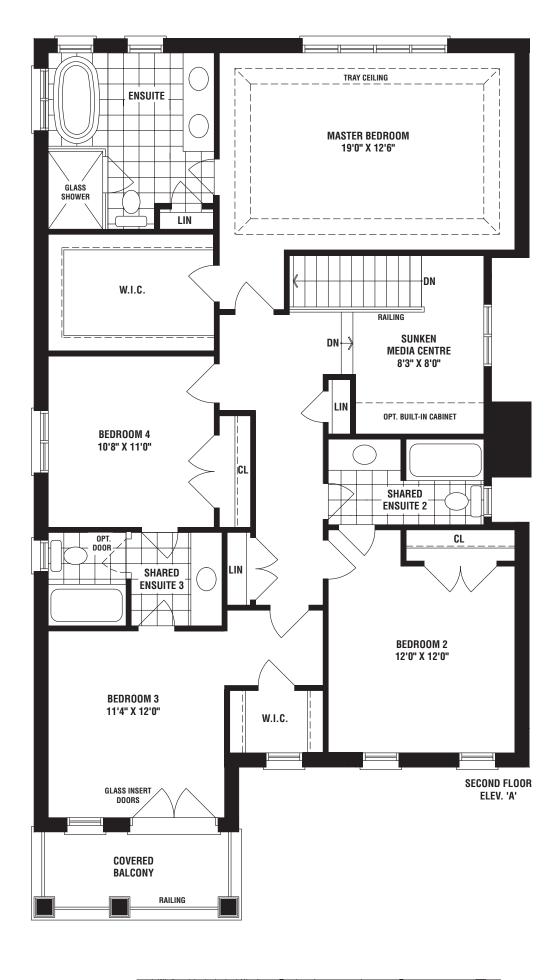

2648 SQ. FT.

38' DESIGNS



RENEW YOUR LOVE OF DESIGN



BARLOW

ELEVATION A 2648 SQ. FT.

**ELEVATION B** 2680 SQ. FT.



# 38' DESIGNS











# ELEVATION A



2801 SQ. FT.

### ELEVATION C



2811 SQ. FT.

# FIELDGATE HOMES OVER 60 YEARS OF EXCELLENCE FIELDGATEHOMES.COM







CARK
ELEVATION A 2801 SQ. FT. | ELEVATION C 2811 SQ. FT.

and elevations shown, dimensions, specifications and architectural detailing are pre-construction plans and may be revised or resistated by architectural controls and the construction process. All dimensions are approximate. Actual usable floor space may lated area. House may be reversed and purchaser agrees to accept same. Specifications subject to change without notice. Steps ry at any exterior entrance. Illustrations are Artist's concept. Exterior railings on plans only as required by grade. 138-8. 05/21

The process of th





3348 SQ. FT.





RENEW YOUR LOVE OF DESIGN



DIAMOND

and the