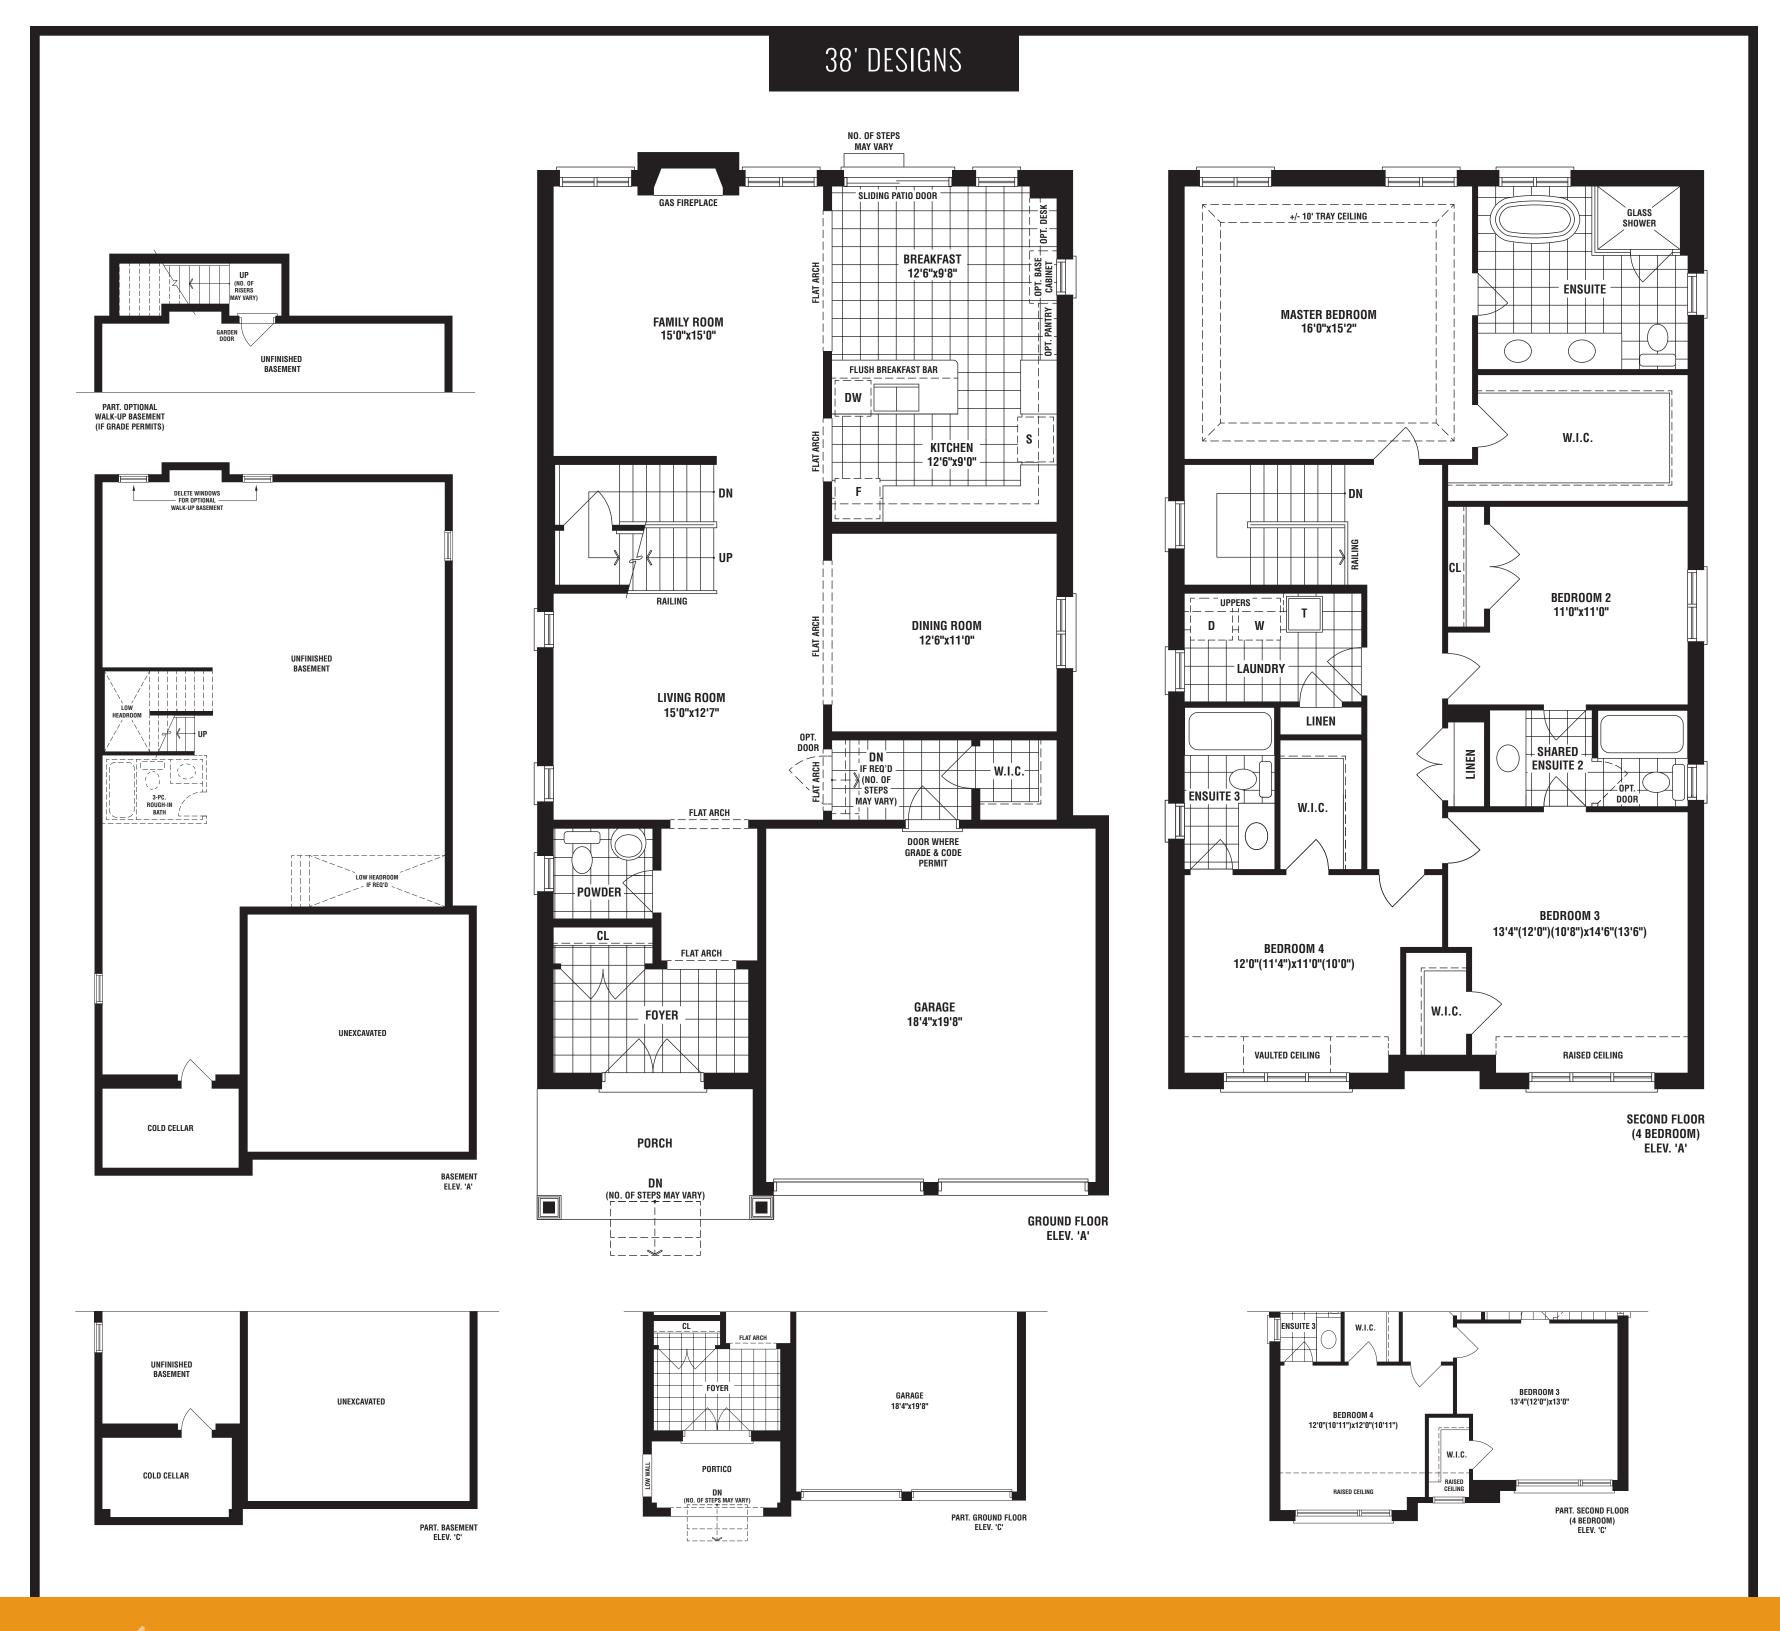

2648 SQ. FT.

38' DESIGNS



RENEW YOUR LOVE OF DESIGN



BARLOW

ELEVATION A 2648 SQ. FT.

**ELEVATION B** 2680 SQ. FT.



# 38' DESIGNS











# ELEVATION A



2801 SQ. FT.

### ELEVATION C



2811 SQ. FT.

# FIELDGATE HOMES OVER 60 YEARS OF EXCELLENCE FIELDGATEHOMES.COM







CARK
ELEVATION A 2801 SQ. FT. | ELEVATION C 2811 SQ. FT.

and elevations shown, dimensions, specifications and architectural detailing are pre-construction plans and may be revised or resistated by architectural controls and the construction process. All dimensions are approximate. Actual usable floor space may lated area. House may be reversed and purchaser agrees to accept same. Specifications subject to change without notice. Steps ry at any exterior entrance. Illustrations are Artist's concept. Exterior railings on plans only as required by grade. 138-8. 05/21

The process of th





3348 SQ. FT.





RENEW YOUR LOVE OF DESIGN



DIAMOND

and the state of t

ELEVATION B 3348 SQ. FT.



# 38' DESIGNS











3027 SQ. FT.



38' DESIGNS



RENEW YOUR LOVE OF DESIGN



FITZGERALD