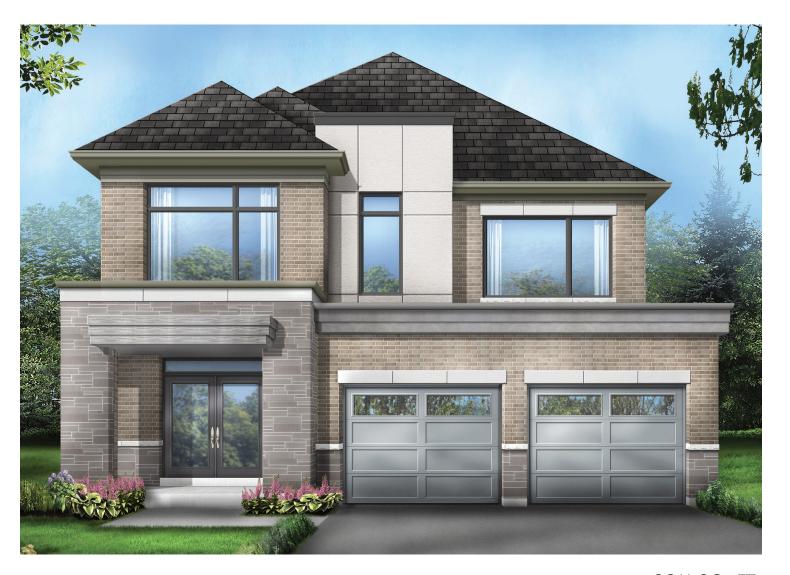

# ELEVATION A

2801 SQ. FT.

### ELEVATION C

2811 SQ. FT.

# FIELDGATE HOMES OVER 60 YEARS OF EXCELLENCE FIELDGATEHOMES.COM

CARK
ELEVATION A 2801 SQ. FT. | ELEVATION C 2811 SQ. FT.

and elevations shown, dimensions, specifications and architectural detailing are pre-construction plans and may be revised or resistated by architectural controls and the construction process. All dimensions are approximate. Actual usable floor space may lated area. House may be reversed and purchaser agrees to accept same. Specifications subject to change without notice. Steps ry at any exterior entrance. Illustrations are Artist's concept. Exterior railings on plans only as required by grade. 138-8. 05/21