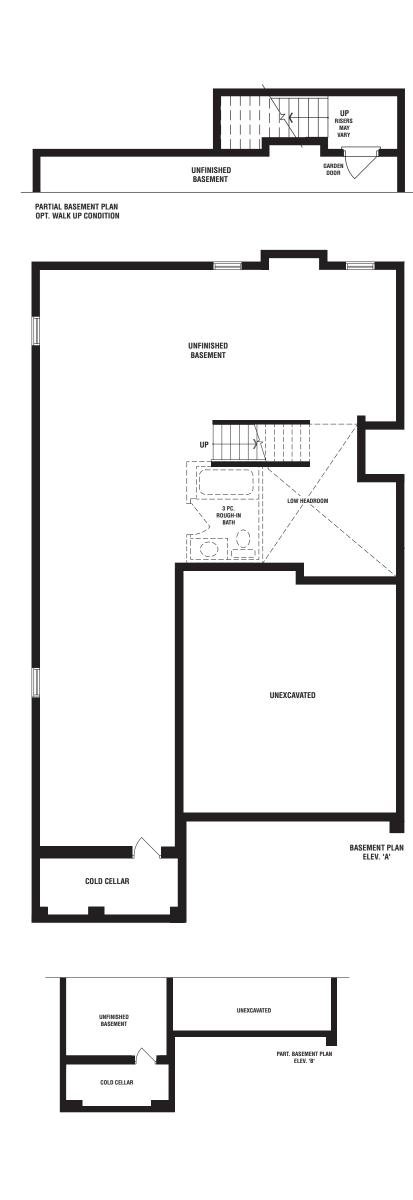

# FIELDGATE HOMES OVER 60 YEARS OF EXCELLENCE FIELDGATEHOMES.COM

CARK
ELEVATION A 2801 SQ. FT. | ELEVATION C 2811 SQ. FT.

and elevations shown, dimensions, specifications and architectural detailing are pre-construction plans and may be revised or resistated by architectural controls and the construction process. All dimensions are approximate. Actual usable floor space may lated area. House may be reversed and purchaser agrees to accept same. Specifications subject to change without notice. Steps ry at any exterior entrance. Illustrations are Artist's concept. Exterior railings on plans only as required by grade. 138-8. 05/21