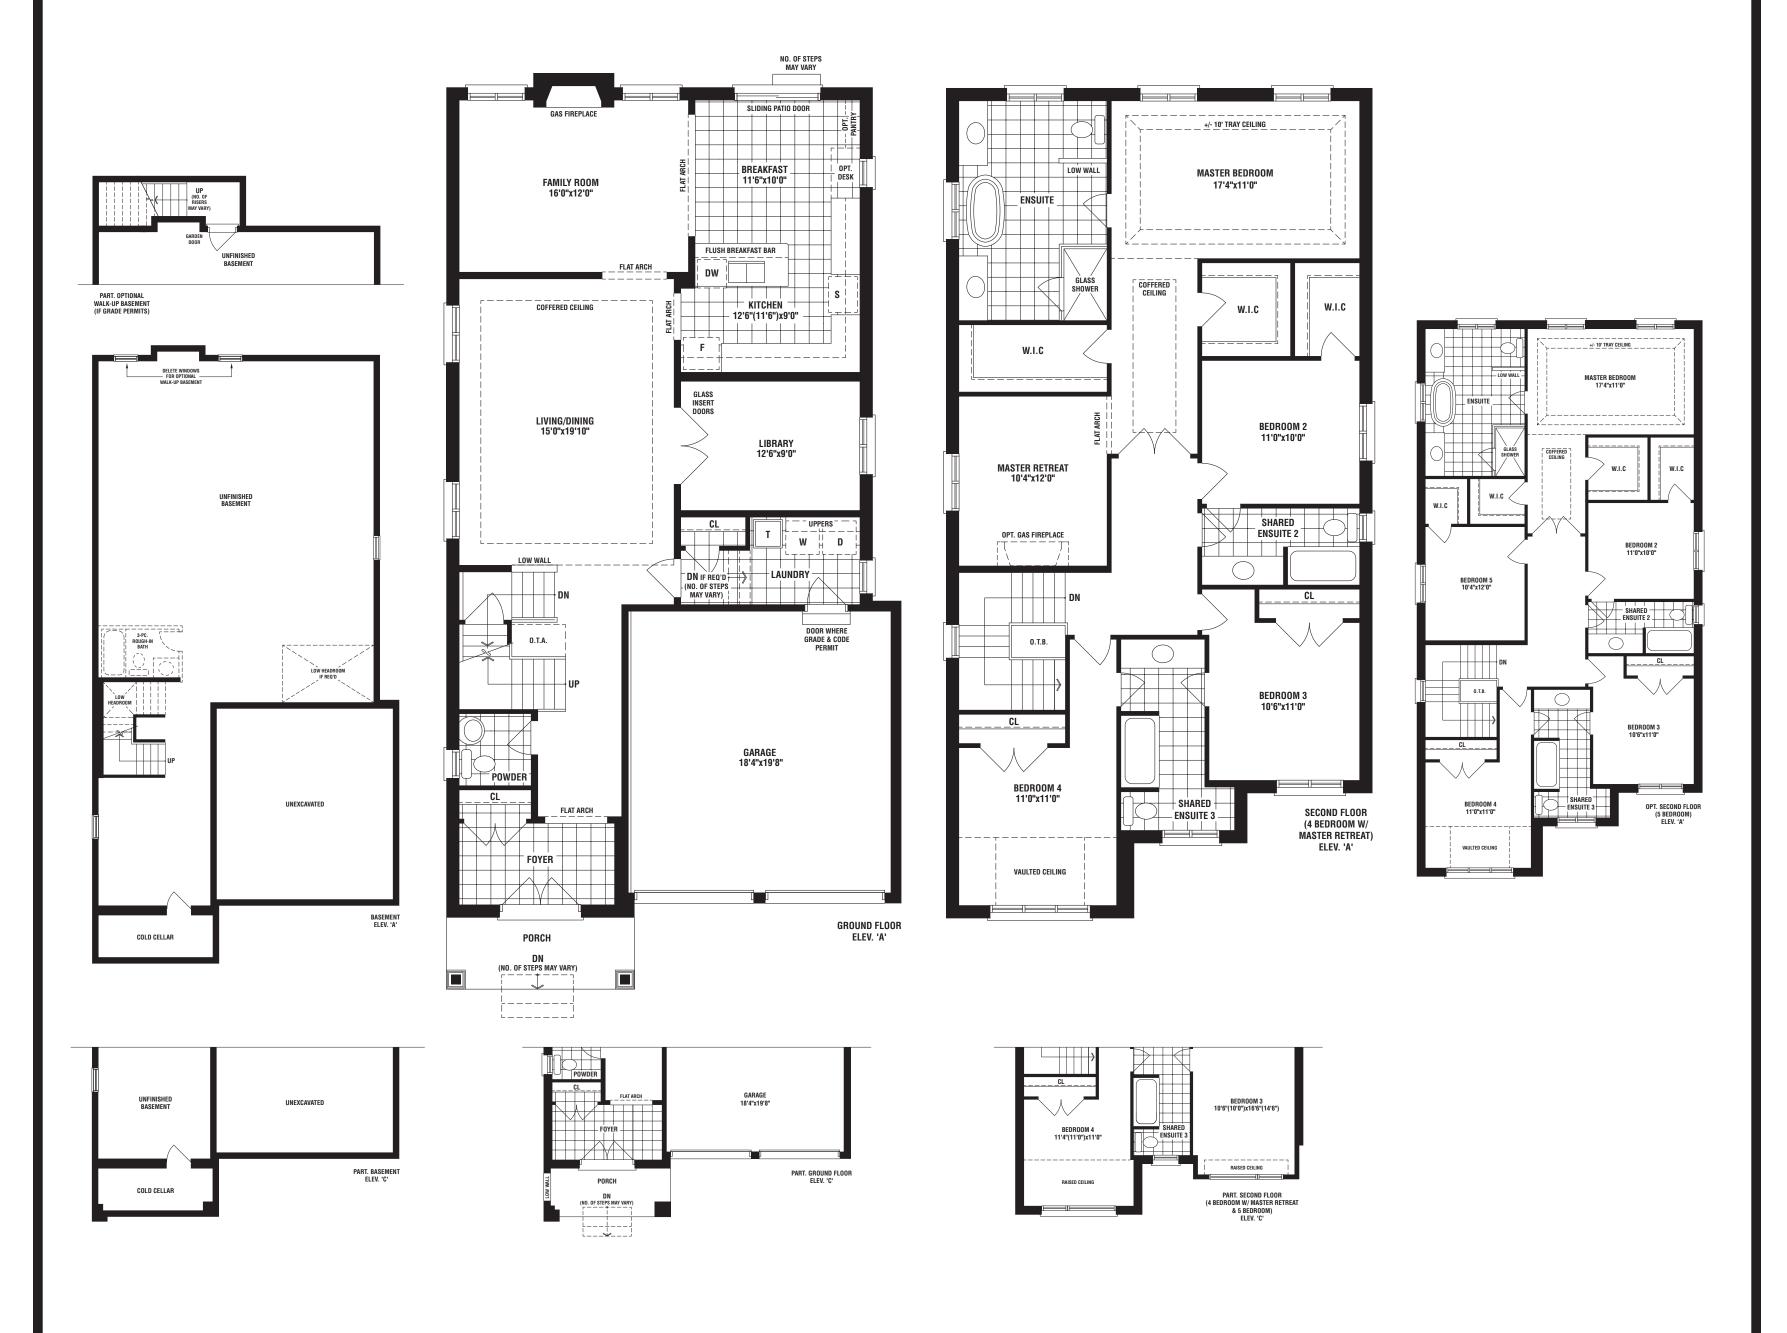

# ELEVATION A

2801 SQ. FT.

### ELEVATION C

2811 SQ. FT.

# FIELDGATE HOMES OVER 60 YEARS OF EXCELLENCE FIELDGATEHOMES.COM

CARK
ELEVATION A 2801 SQ. FT. | ELEVATION C 2811 SQ. FT.

and elevations shown, dimensions, specifications and architectural detailing are pre-construction plans and may be revised or resistated by architectural controls and the construction process. All dimensions are approximate. Actual usable floor space may lated area. House may be reversed and purchaser agrees to accept same. Specifications subject to change without notice. Steps ry at any exterior entrance. Illustrations are Artist's concept. Exterior railings on plans only as required by grade. 138-8. 05/21