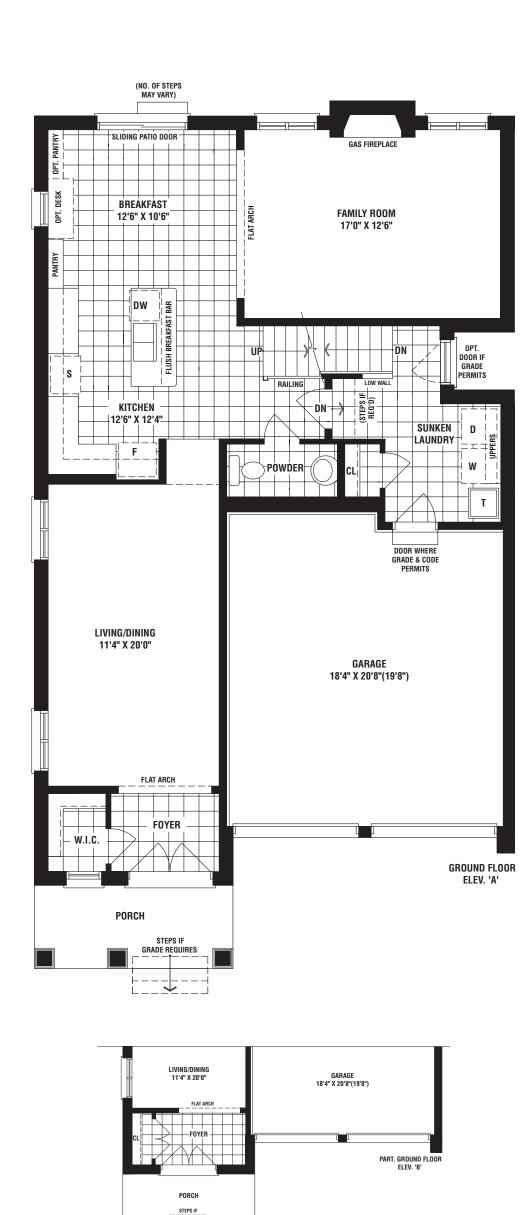

# FIELDGATE HOMES OVER 60 YEARS OF EXCELLENCE FIELDGATEHOMES.COM

CARK
ELEVATION A 2801 SQ. FT. | ELEVATION C 2811 SQ. FT.

and elevations shown, dimensions, specifications and architectural detailing are pre-construction plans and may be revised or resistated by architectural controls and the construction process. All dimensions are approximate. Actual usable floor space may lated area. House may be reversed and purchaser agrees to accept same. Specifications subject to change without notice. Steps ry at any exterior entrance. Illustrations are Artist's concept. Exterior railings on plans only as required by grade. 138-8. 05/21