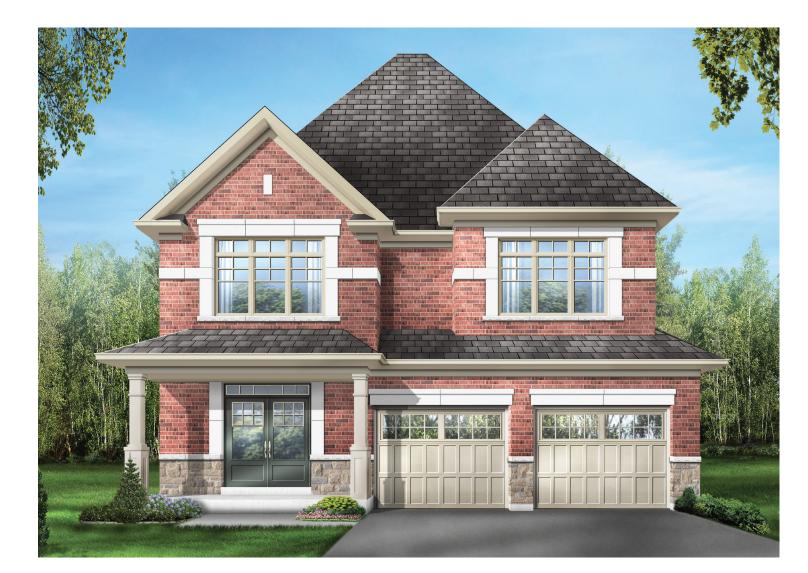

# ELEVATION A

2801 SQ. FT.

### ELEVATION C

2811 SQ. FT.

# FIELDGATE HOMES OVER 60 YEARS OF EXCELLENCE FIELDGATEHOMES.COM

CARK
ELEVATION A 2801 SQ. FT. | ELEVATION C 2811 SQ. FT.

and elevations shown, dimensions, specifications and architectural detailing are pre-construction plans and may be revised or resistated by architectural controls and the construction process. All dimensions are approximate. Actual usable floor space may lated area. House may be reversed and purchaser agrees to accept same. Specifications subject to change without notice. Steps ry at any exterior entrance. Illustrations are Artist's concept. Exterior railings on plans only as required by grade. 138-8. 05/21