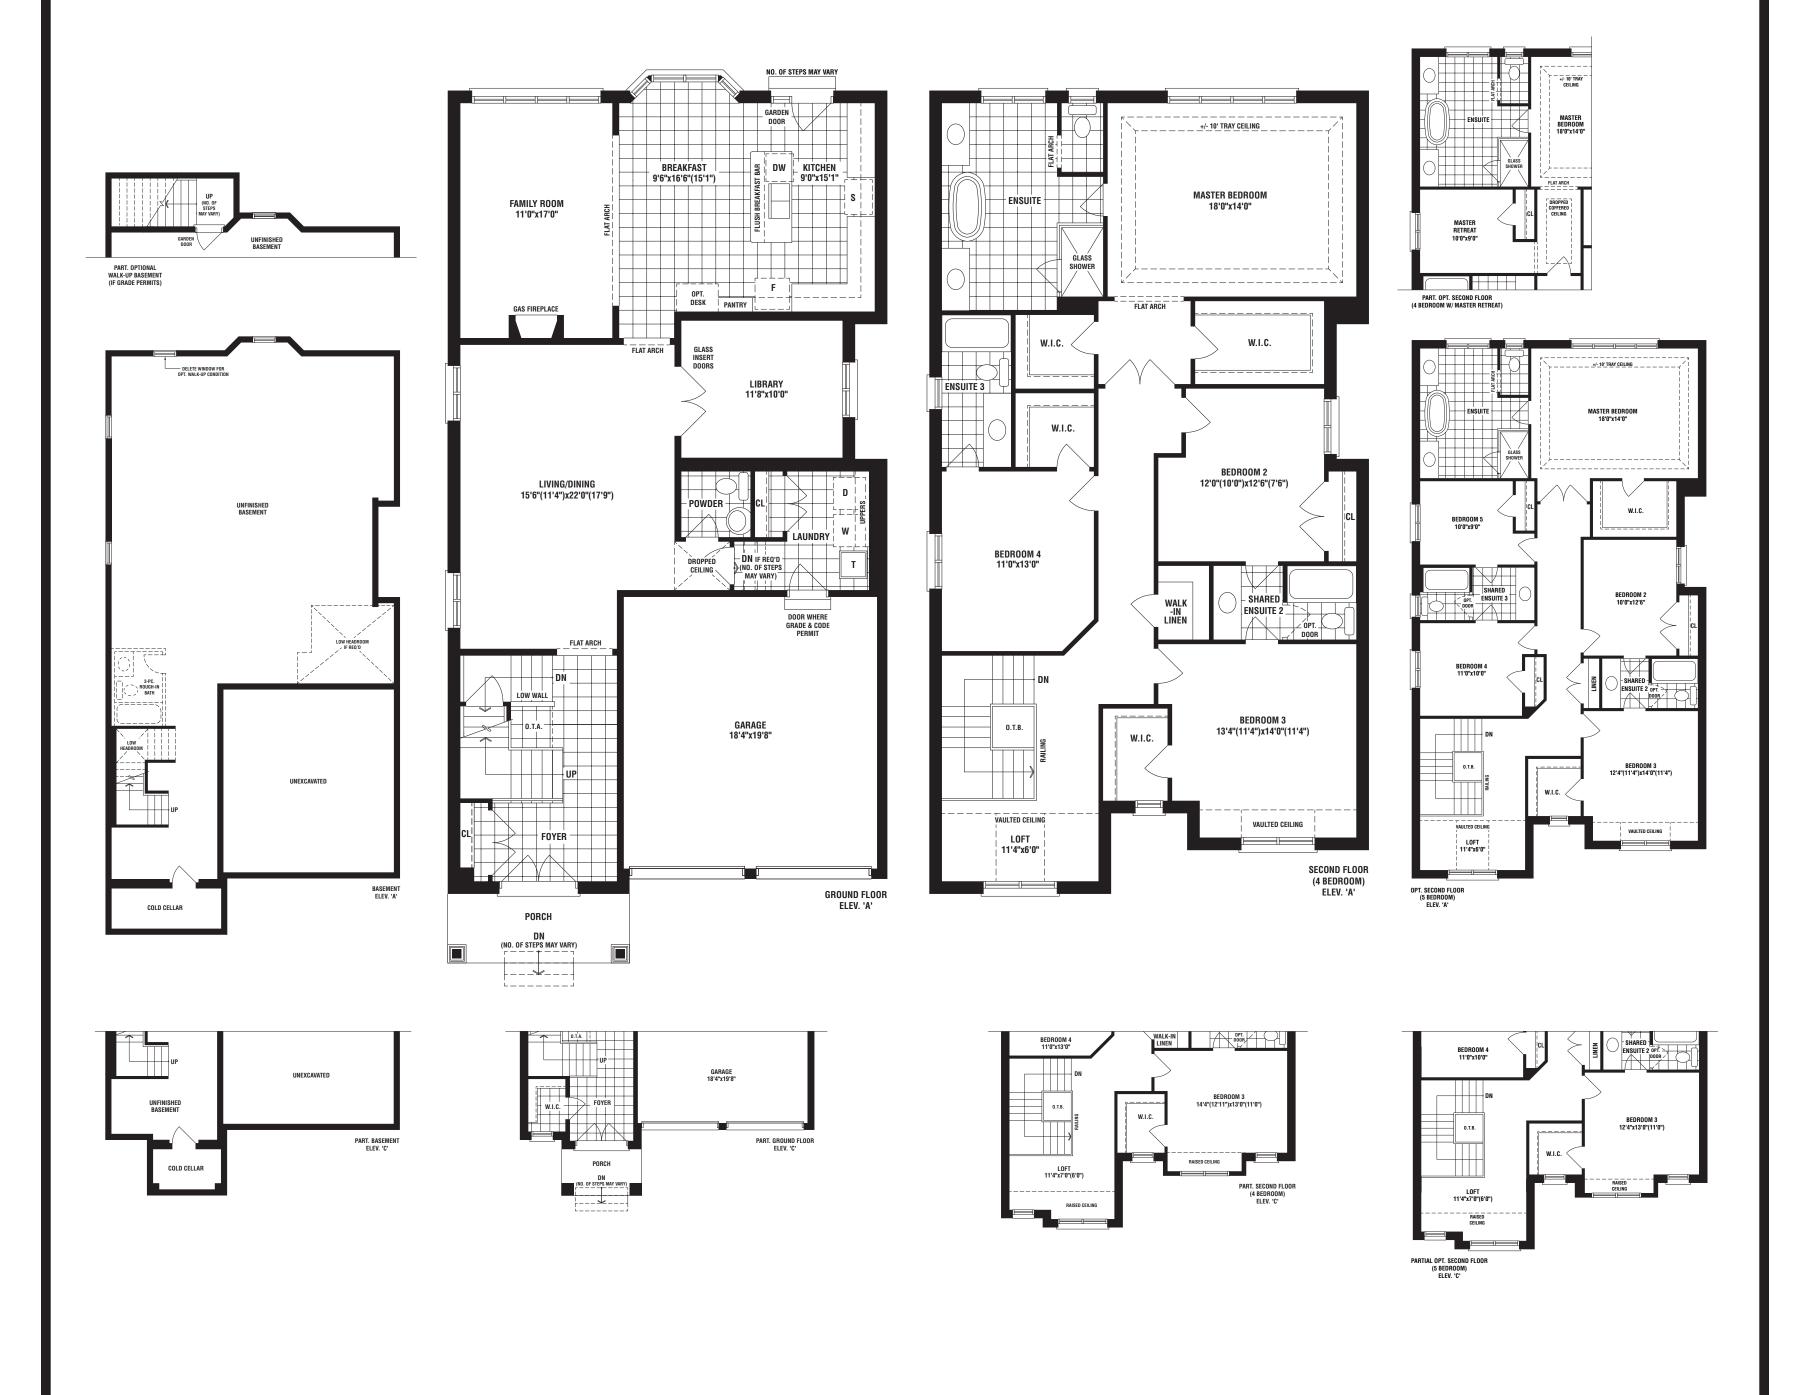

plans and may be revised or resistated by architectural controls and the construction process. All dimensions are approximate. Actual usable floor space may lated area. House may be reversed and purchaser agrees to accept same. Specifications subject to change without notice. Steps ry at any exterior entrance. Illustrations are Artist's concept. Exterior railings on plans only as required by grade. 138-8. 05/21

The process of th





3348 SQ. FT.





RENEW YOUR LOVE OF DESIGN



DIAMOND

and the state of t

ELEVATION B 3348 SQ. FT.



# 38' DESIGNS











3027 SQ. FT.



38' DESIGNS



RENEW YOUR LOVE OF DESIGN



FITZGERALD

ELEVATION A 2980 SQ. FT.

ELEVATION C 3027 SQ. FT.













3169 SQ. FT.





38' DESIGNS

HARRIS **ELEVATION A** 3169 SQ. FT. ELEVATION C 3158 SQ. FT.













3030 SQ. FT.



38' DESIGNS

New Kleinburg An Impressions Community

RENEW YOUR LOVE OF DESIGN



RUBY

**ELEVATION A** 3030 SQ. FT.

ELEVATION B 3030 SQ. FT.