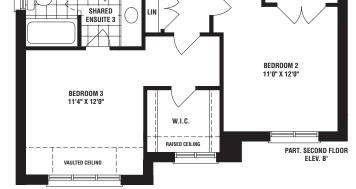

2648 SQ. FT.

38' DESIGNS



RENEW YOUR LOVE OF DESIGN



BARLOW

ELEVATION A 2648 SQ. FT.

**ELEVATION B** 2680 SQ. FT.



# 38' DESIGNS











# ELEVATION A



2801 SQ. FT.

### ELEVATION C



2811 SQ. FT.

# FIELDGATE HOMES OVER 60 YEARS OF EXCELLENCE FIELDGATEHOMES.COM







CARK
ELEVATION A 2801 SQ. FT. | ELEVATION C 2811 SQ. FT.

and elevations shown, dimensions, specifications and architectural detailing are pre-construction plans and may be revised or resistated by architectural controls and the construction process. All dimensions are approximate. Actual usable floor space may lated area. House may be reversed and purchaser agrees to accept same. Specifications subject to change without notice. Steps ry at any exterior entrance. Illustrations are Artist's concept. Exterior railings on plans only as required by grade. 138-8. 05/21

The process of th





3348 SQ. FT.





RENEW YOUR LOVE OF DESIGN



DIAMOND

and the s