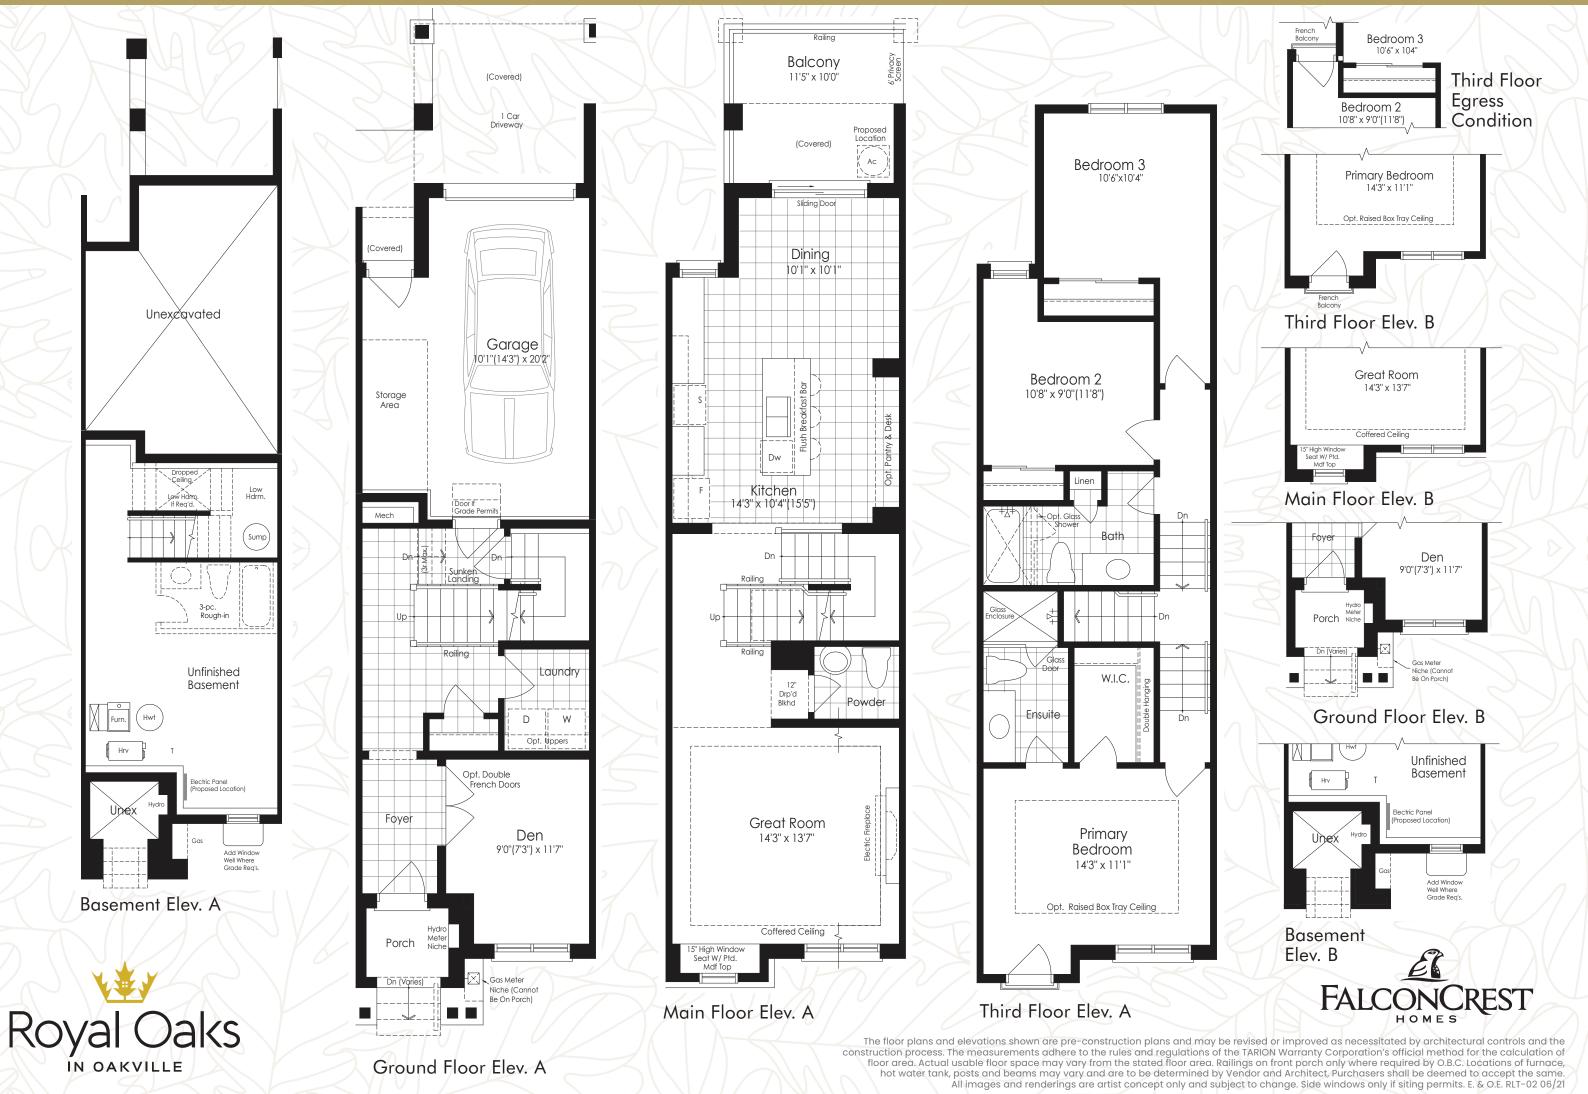

### THE MARY SINGLE CAR GARAGE (RLT02)

ELEV. A & B

1,914 SQ. FT.

## ELEV. A & B 1,914 SQ. FT.