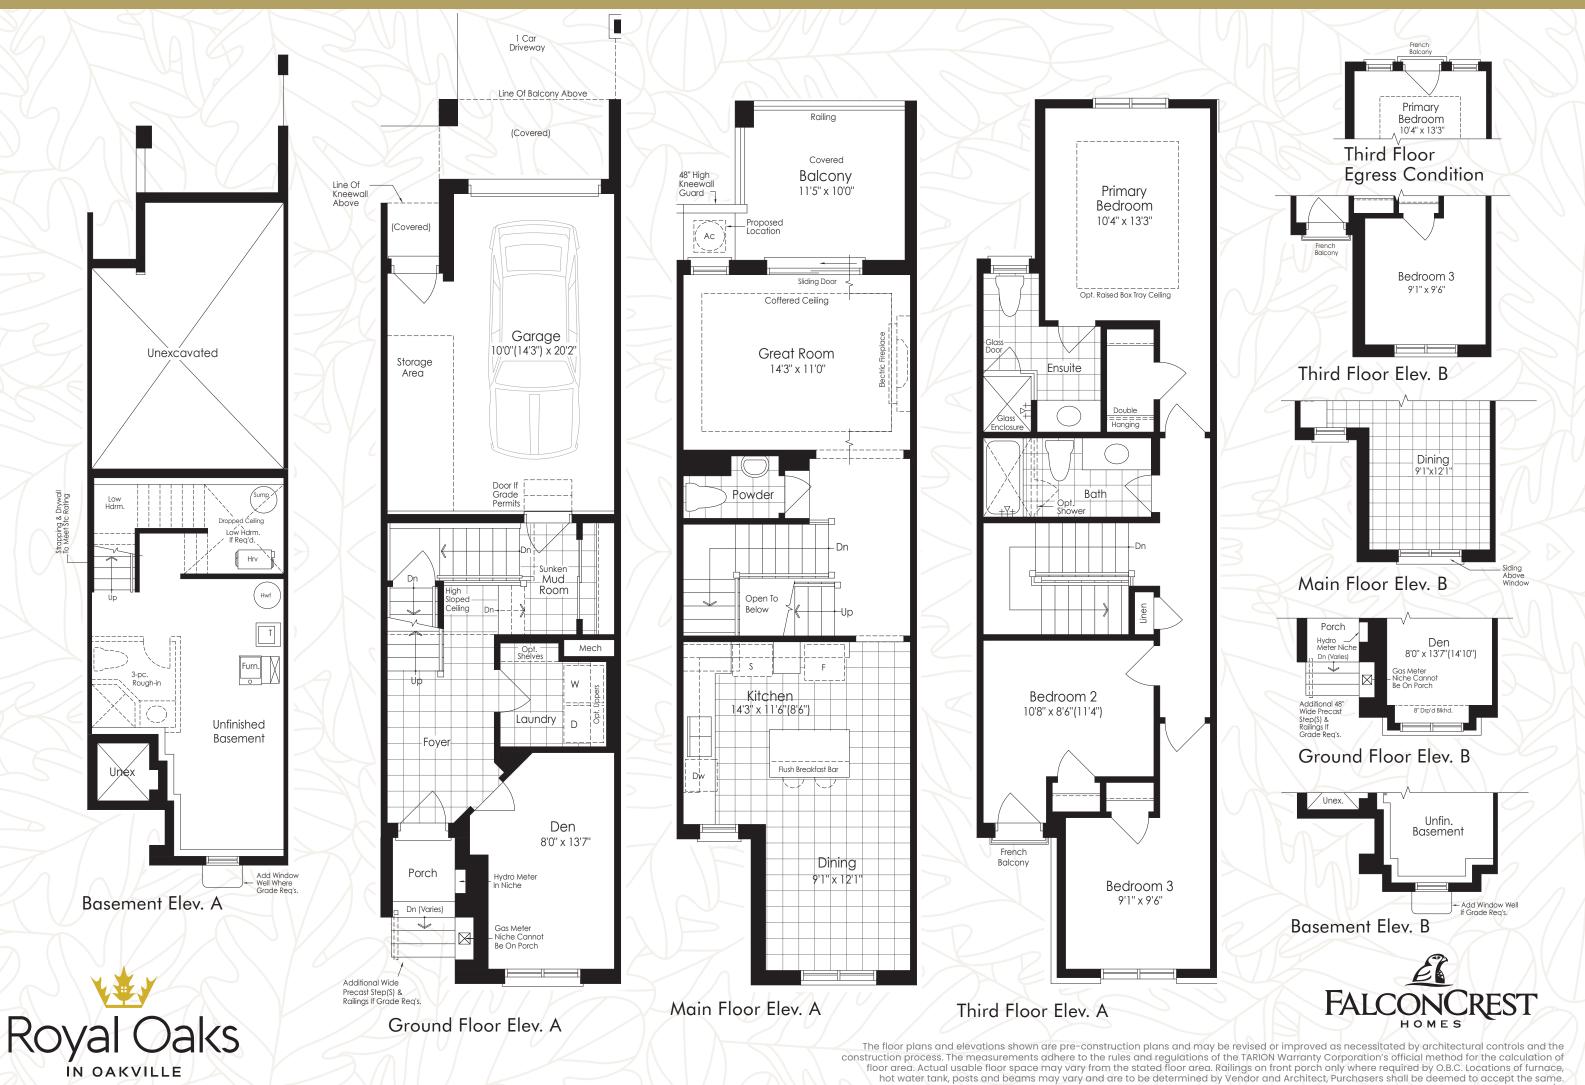

## THE ANDREW SINGLE CAR GARAGE (RLT01)

#### ELEV. A ELEV. B ELEV. B 1,799 SQ. FT. 1,809 SQ. FT. ELEV. B

All images and renderings are artist concept only and subject to change. Side windows only if siting permits. E. & O.E. RLT-01 06/21