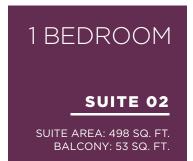

1 BEDROOM

**SUITE 15** 

SUITE AREA: 507 SQ. FT. BALCONY: 107 SQ. FT.

1 BEDROOM SUITE 03 SUITE AREA: 511 SQ. FT. BALCONY: 56 SQ. FT.

I<sub>08</sub>

04

09 10

03 02