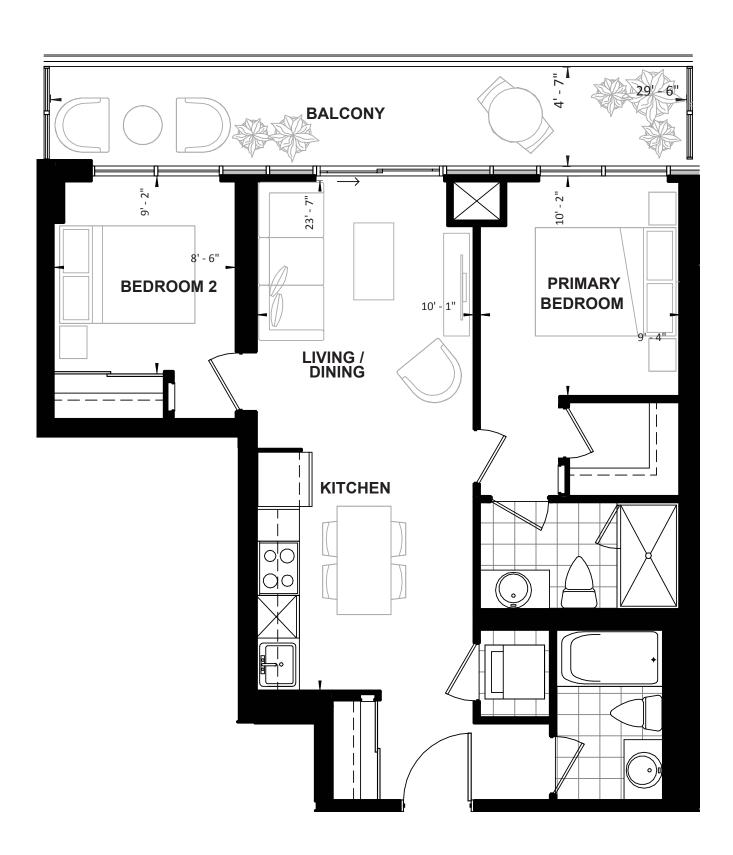

0, 14, 16-19 AND 23-24 N > UNIT 15



1 BEDROOM

**SUITE 15** 

SUITE AREA: 507 SQ. FT. BALCONY: 107 SQ. FT.











1 BEDROOM SUITE 03 SUITE AREA: 511 SQ. FT. BALCONY: 56 SQ. FT.







I<sub>08</sub>

04

09 10

03 02

07

<u>0</u>6

















FLOOR 9, 10, 14, 16-19 AND 23-24 N > UNIT 21























SUITE AREA: 621 SQ. FT. BALCONY: 94 SQ. FT.



























FLOOR 9, 10, 14, 16-19 AND 23-24 UNIT 17













FLOOR 4-8, 11-12, 15, 20-22 AND 25-PH UNIT 05













FLOOR 9, 10, 14, 16-19 AND 23-24 UNIT 04









I<sub>08</sub> 07 09 10 03 02 L 06 21 01

FLOOR 9, 10, 14, 16-19 AND 23-24 UNIT 12

N >

















N >



FLOOR 9, 10, 14, 16-19 AND 23-24 UNIT 10



1 BEDROOM + FLEX

**SUITE 10** 

SUITE AREA: 654 SQ. FT. BALCONY: 109 SQ. FT.

































FLOOR 5-8, 11-12, 15, 20-22 AND 25-PH N > UNIT 16







2 BEDROOM **SUITE 16** SUITE AREA: 780 SQ. FT. BALCONY: 193 SQ. FT.





FLOOR 4-8, 11-12, 15, 20-22 AND 25-PH N > UNIT 08























FLOOR 4-8, 11-12, 15, 20-22 AND 25-PH N > UNIT 06