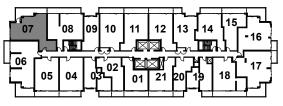

07

<u>0</u>6

FLOOR 9, 10, 14, 16-19 AND 23-24 N > UNIT 21

SUITE AREA: 621 SQ. FT. BALCONY: 94 SQ. FT.

FLOOR 9, 10, 14, 16-19 AND 23-24 UNIT 17

FLOOR 4-8, 11-12, 15, 20-22 AND 25-PH UNIT 05

FLOOR 9, 10, 14, 16-19 AND 23-24 UNIT 04

I<sub>08</sub> 07 09 10 03 02 L 06 21 01

FLOOR 9, 10, 14, 16-19 AND 23-24 UNIT 12

N >

N >

FLOOR 9, 10, 14, 16-19 AND 23-24 UNIT 10

1 BEDROOM + FLEX

**SUITE 10** 

SUITE AREA: 654 SQ. FT. BALCONY: 109 SQ. FT.