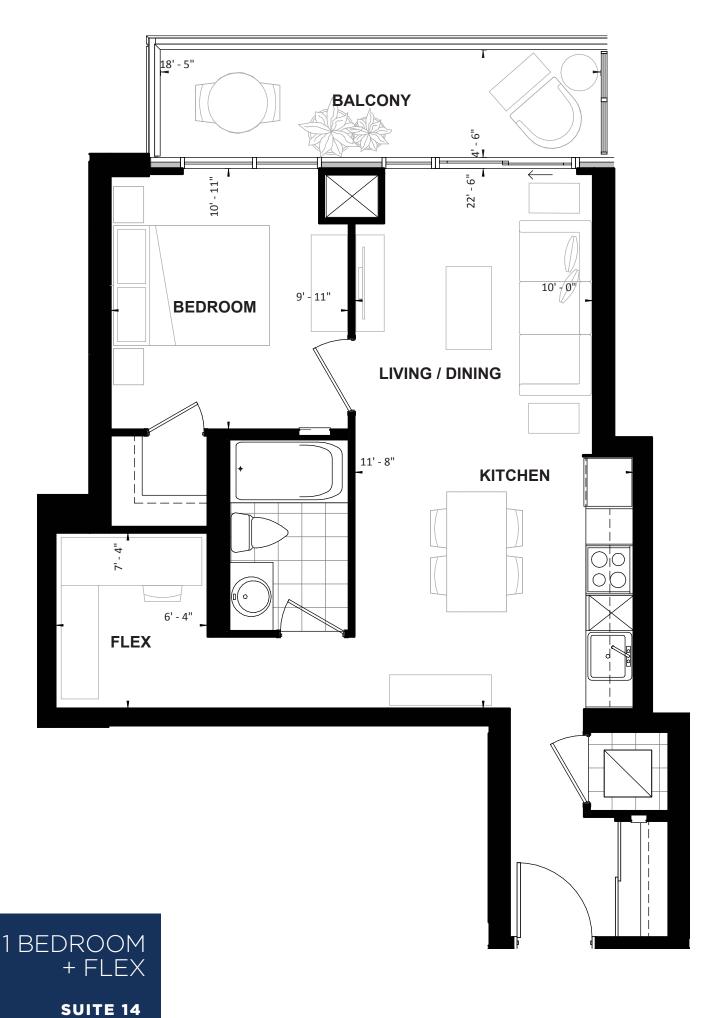

FLOOR 9, 10, 14, 16-19 AND 23-24 UNIT 20

N >





**SUITE 20** 

SUITE AREA: 407 SQ. FT. BALCONY: 46 SQ. FT.











STUDIO

SUITE 09

SUITE AREA: 455 SQ. FT.



















FLOOR 9, 10, 14, 16-19 AND 23-24 N > UNIT 15



1 BEDROOM

**SUITE 15** 

SUITE AREA: 507 SQ. FT. BALCONY: 107 SQ. FT.











1 BEDROOM SUITE 03 SUITE AREA: 511 SQ. FT. BALCONY: 56 SQ. FT.







I<sub>08</sub>

04

09 10

03 02

07

<u>0</u>6

















FLOOR 9, 10, 14, 16-19 AND 23-24 N > UNIT 21























SUITE AREA: 621 SQ. FT. BALCONY: 94 SQ. FT.



























FLOOR 9, 10, 14, 16-19 AND 23-24 UNIT 17













FLOOR 4-8, 11-12, 15, 20-22 AND 25-PH UNIT 05













FLOOR 9, 10, 14, 16-19 AND 23-24 UNIT 04









I<sub>08</sub> 07 09 10 03 02 L 06 21 01

FLOOR 9, 10, 14, 16-19 AND 23-24 UNIT 12

N >

















N >



FLOOR 9, 10, 14, 16-19 AND 23-24 UNIT 10



1 BEDROOM + FLEX

**SUITE 10** 

SUITE AREA: 654 SQ. FT. BALCONY: 109 SQ. FT.

































FLOOR 5-8, 11-12, 15, 20-22 AND 25-PH N > UNIT 16







2 BEDROOM **SUITE 16** SUITE AREA: 780 SQ. FT. BALCONY: 193 SQ. FT.





FLOOR 4-8, 11-12, 15, 20-22 AND 25-PH N > UNIT 08























FLOOR 4-8, 11-12, 15, 20-22 AND 25-PH N > UNIT 06