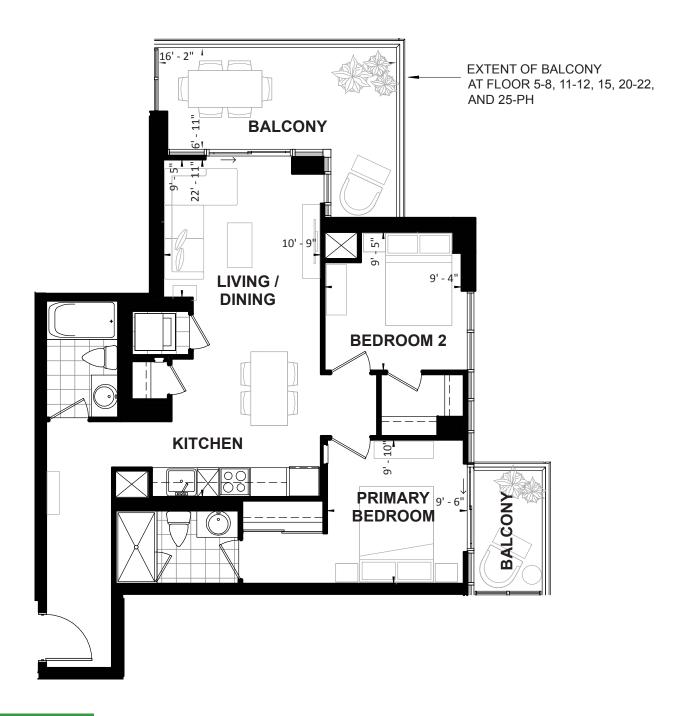

FLOOR 5-8, 11-12, 15, 20-22 AND 25-PH N > UNIT 16

2 BEDROOM **SUITE 16** SUITE AREA: 780 SQ. FT. BALCONY: 193 SQ. FT.

FLOOR 4-8, 11-12, 15, 20-22 AND 25-PH N > UNIT 08

FLOOR 4-8, 11-12, 15, 20-22 AND 25-PH N > UNIT 06