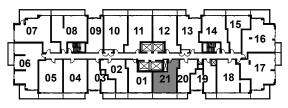

07

<u>0</u>6

FLOOR 9, 10, 14, 16-19 AND 23-24 N > UNIT 21

SUITE AREA: 621 SQ. FT. BALCONY: 94 SQ. FT.

FLOOR 9, 10, 14, 16-19 AND 23-24 UNIT 17

FLOOR 4-8, 11-12, 15, 20-22 AND 25-PH UNIT 05

FLOOR 9, 10, 14, 16-19 AND 23-24 UNIT 04

I<sub>08</sub> 07 09 10 03 02 L 06 21 01

FLOOR 9, 10, 14, 16-19 AND 23-24 UNIT 12

N >

N >

FLOOR 9, 10, 14, 16-19 AND 23-24 UNIT 10

1 BEDROOM + FLEX

**SUITE 10** 

SUITE AREA: 654 SQ. FT. BALCONY: 109 SQ. FT.