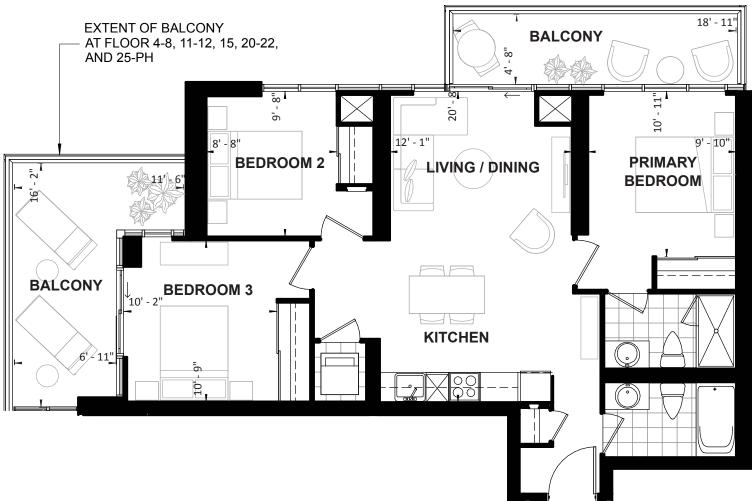

FLOOR 9, 10, 14, 16-19 AND 23-24 UNIT 20

N >

**SUITE 20** 

SUITE AREA: 407 SQ. FT. BALCONY: 46 SQ. FT.

STUDIO

SUITE 09

SUITE AREA: 455 SQ. FT.

FLOOR 9, 10, 14, 16-19 AND 23-24 N > UNIT 15

1 BEDROOM

**SUITE 15** 

SUITE AREA: 507 SQ. FT. BALCONY: 107 SQ. FT.

1 BEDROOM SUITE 03 SUITE AREA: 511 SQ. FT. BALCONY: 56 SQ. FT.

I<sub>08</sub>

04

09 10

03 02

07

<u>0</u>6

FLOOR 9, 10, 14, 16-19 AND 23-24 N > UNIT 21

SUITE AREA: 621 SQ. FT. BALCONY: 94 SQ. FT.

FLOOR 9, 10, 14, 16-19 AND 23-24 UNIT 17

FLOOR 4-8, 11-12, 15, 20-22 AND 25-PH UNIT 05

FLOOR 9, 10, 14, 16-19 AND 23-24 UNIT 04