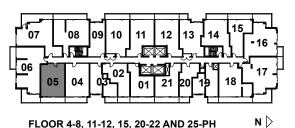

07

<u>0</u>6

FLOOR 9, 10, 14, 16-19 AND 23-24 N > UNIT 21

SUITE AREA: 621 SQ. FT. BALCONY: 94 SQ. FT.

FLOOR 9, 10, 14, 16-19 AND 23-24 UNIT 17

FLOOR 4-8, 11-12, 15, 20-22 AND 25-PH UNIT 05

FLOOR 9, 10, 14, 16-19 AND 23-24 UNIT 04