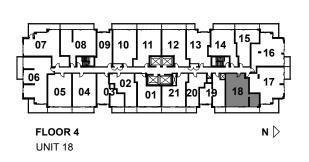

16-19 AND 23-24 N > UNIT 15



1 BEDROOM

**SUITE 15** 

SUITE AREA: 507 SQ. FT. BALCONY: 107 SQ. FT.











1 BEDROOM SUITE 03 SUITE AREA: 511 SQ. FT. BALCONY: 56 SQ. FT.







I<sub>08</sub>

04

09 10

03 02

07

<u>0</u>6

















FLOOR 9, 10, 14, 16-19 AND 23-24 N > UNIT 21























SUITE AREA: 621 SQ. FT. BALCONY: 94 SQ. FT.



























FLOOR 9, 10, 14, 16-19 AND 23-24 UNIT 17













FLOOR 4-8, 11-12, 15, 20-22 AND 25-PH UNIT 05













FLOOR 9, 10, 14, 16-19 AND 23-24 UNIT 04









I<sub>08</sub> 07 09 10 03 02 L 06 21 01

FLOOR 9, 10, 14, 16-19 AND 23-24 UNIT 12

N >

















N >



FLOOR 9, 10, 14, 16-19 AND 23-24 UNIT 10



1 BEDROOM + FLEX

**SUITE 10** 

SUITE AREA: 654 SQ. FT. BALCONY: 109 SQ. FT.

































FLOOR 5-8, 11-12, 15, 20-22 AND 25-PH N > UNIT 16







2 BEDROOM **SUITE 16** SUITE AREA: 780 SQ. FT. BALCONY: 193 SQ. FT.





FLOOR 4-8, 11-12, 15, 20-22 AND 25-PH N > UNIT 08























FLOOR 4-8, 11-12, 15, 20-22 AND 25-PH N > UNIT 06