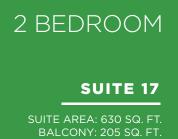

07

<u>0</u>6

FLOOR 9, 10, 14, 16-19 AND 23-24 N > UNIT 21

SUITE AREA: 621 SQ. FT. BALCONY: 94 SQ. FT.

FLOOR 9, 10, 14, 16-19 AND 23-24 UNIT 17

FLOOR 4-8, 11-12, 15, 20-22 AND 25-PH UNIT 05

FLOOR 9, 10, 14, 16-19 AND 23-24 UNIT 04