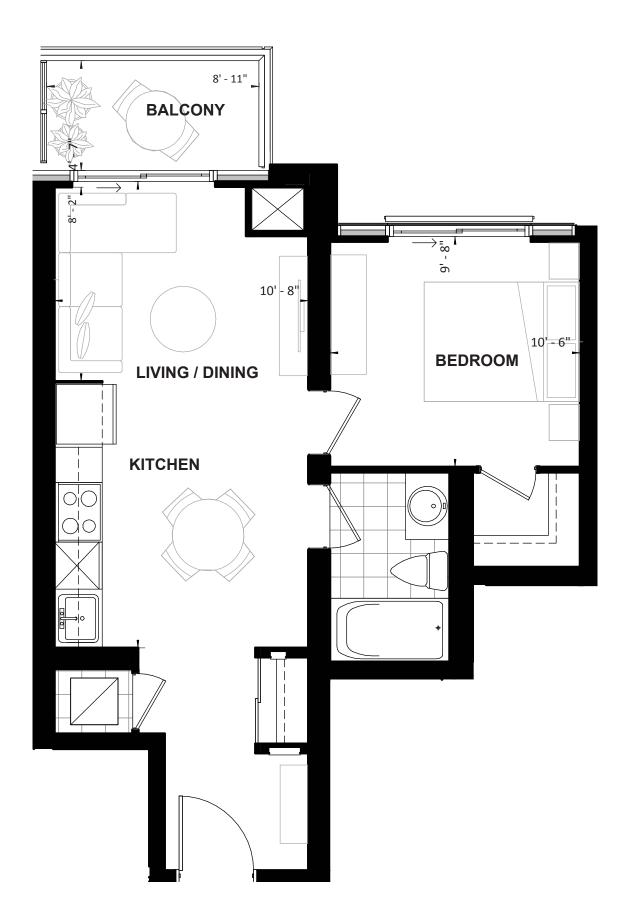

FLOOR 9, 10, 14, 16-19 AND 23-24 UNIT 20

N >





**SUITE 20** 

SUITE AREA: 407 SQ. FT. BALCONY: 46 SQ. FT.











STUDIO

SUITE 09

SUITE AREA: 455 SQ. FT.



















FLOOR 9, 10, 14, 16-19 AND 23-24 N > UNIT 15



1 BEDROOM

**SUITE 15** 

SUITE AREA: 507 SQ. FT. BALCONY: 107 SQ. FT.











1 BEDROOM SUITE 03 SUITE AREA: 511 SQ. FT. BALCONY: 56 SQ. FT.







I<sub>08</sub>

04

09 10

03 02

07

<u>0</u>6

















FLOOR 9, 10, 14, 16-19 AND 23-24 N > UNIT 21























SUITE AREA: 621 SQ. FT. BALCONY: 94 SQ. FT.



























FLOOR 9, 10, 14, 16-19 AND 23-24 UNIT 17













FLOOR 4-8, 11-12, 15, 20-22 AND 25-PH UNIT 05













FLOOR 9, 10, 14, 16-19 AND 23-24 UNIT 04









I<sub>08</sub> 07 09 10 03 02 L 06 21 01

FLOOR 9, 10, 14, 16-19 AND 23-24 UNIT 12

N >

















N >



FLOOR 9, 10, 14, 16-19 AND 23-24 UNIT 10



1 BEDROOM + FLEX

**SUITE 10** 

SUITE AREA: 654 SQ. FT. BALCONY: 109 SQ. FT.

































FLOOR 5-8, 11-12, 15, 20-22 AND 25-PH N > UNIT 16







2 BEDROOM **SUITE 16** SUITE AREA: 780 SQ. FT. BALCONY: 193 SQ. FT.





FLOOR 4-8, 11-12, 15, 20-22 AND 25-PH N > UNIT 08























FLOOR 4-8, 11-