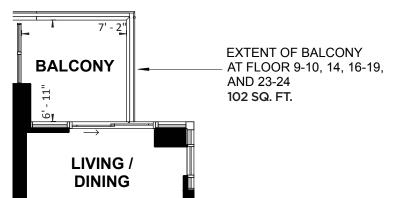

07 SQ. FT. BALCONY: 107 SQ. FT.











1 BEDROOM SUITE 03 SUITE AREA: 511 SQ. FT. BALCONY: 56 SQ. FT.







I<sub>08</sub>

04

09 10

03 02

07

<u>0</u>6

















FLOOR 9, 10, 14, 16-19 AND 23-24 N > UNIT 21























SUITE AREA: 621 SQ. FT. BALCONY: 94 SQ. FT.



























FLOOR 9, 10, 14, 16-19 AND 23-24 UNIT 17













FLOOR 4-8, 11-12, 15, 20-22 AND 25-PH UNIT 05













FLOOR 9, 10, 14, 16-19 AND 23-24 UNIT 04









I<sub>08</sub> 07 09 10 03 02 L 06 21 01

FLOOR 9, 10, 14, 16-19 AND 23-24 UNIT 12

N >

















N >



FLOOR 9, 10, 14, 16-19 AND 23-24 UNIT 10



1 BEDROOM + FLEX

**SUITE 10** 

SUITE AREA: 654 SQ. FT. BALCONY: 109 SQ. FT.

































FLOOR 5-8, 11-12, 15, 20-22 AND 25-PH N > UNIT 16







2 BEDROOM **SUITE 16** SUITE AREA: 780 SQ. FT. BALCONY: 193 SQ. FT.





FLOOR 4-8, 11-12, 15, 20-22 AND 25-PH N > UNIT 08























FLOOR 4-8, 11-12, 15, 20-22 AND 25-PH N > UNIT 06