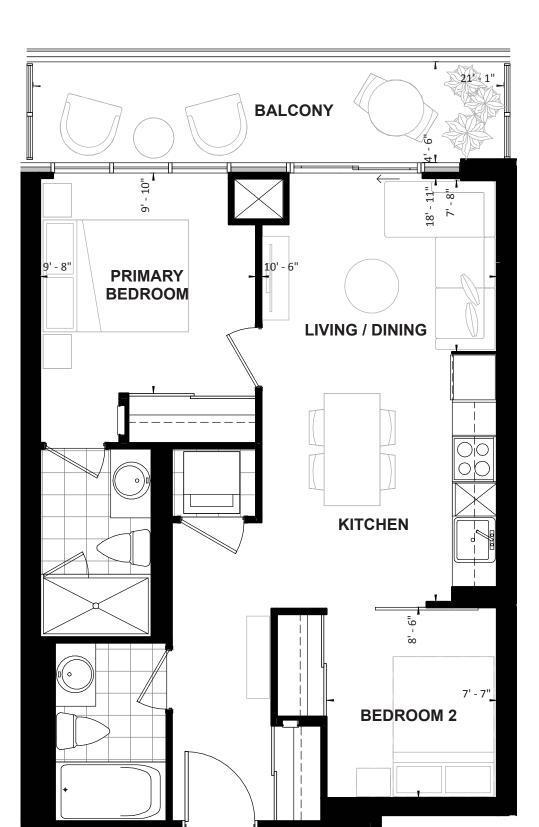

07

<u>0</u>6

FLOOR 9, 10, 14, 16-19 AND 23-24 N > UNIT 21

SUITE AREA: 621 SQ. FT. BALCONY: 94 SQ. FT.

FLOOR 9, 10, 14, 16-19 AND 23-24 UNIT 17

FLOOR 4-8, 11-12, 15, 20-22 AND 25-PH UNIT 05

FLOOR 9, 10, 14, 16-19 AND 23-24 UNIT 04