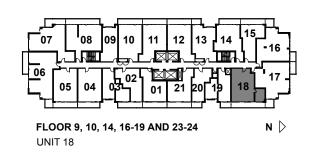

FLOOR 9, 10, 14, 16-19 AND 23-24 UNIT 20

N >

**SUITE 20** 

SUITE AREA: 407 SQ. FT. BALCONY: 46 SQ. FT.

STUDIO

SUITE 09

SUITE AREA: 455 SQ. FT.

FLOOR 9, 10, 14, 16-19 AND 23-24 N > UNIT 15