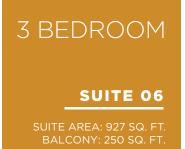

07

<u>0</u>6

FLOOR 9, 10, 14, 16-19 AND 23-24 N > UNIT 21

SUITE AREA: 621 SQ. FT. BALCONY: 94 SQ. FT.

FLOOR 9, 10, 14, 16-19 AND 23-24 UNIT 17

FLOOR 4-8, 11-12, 15, 20-22 AND 25-PH UNIT 05

FLOOR 9, 10, 14, 16-19 AND 23-24 UNIT 04