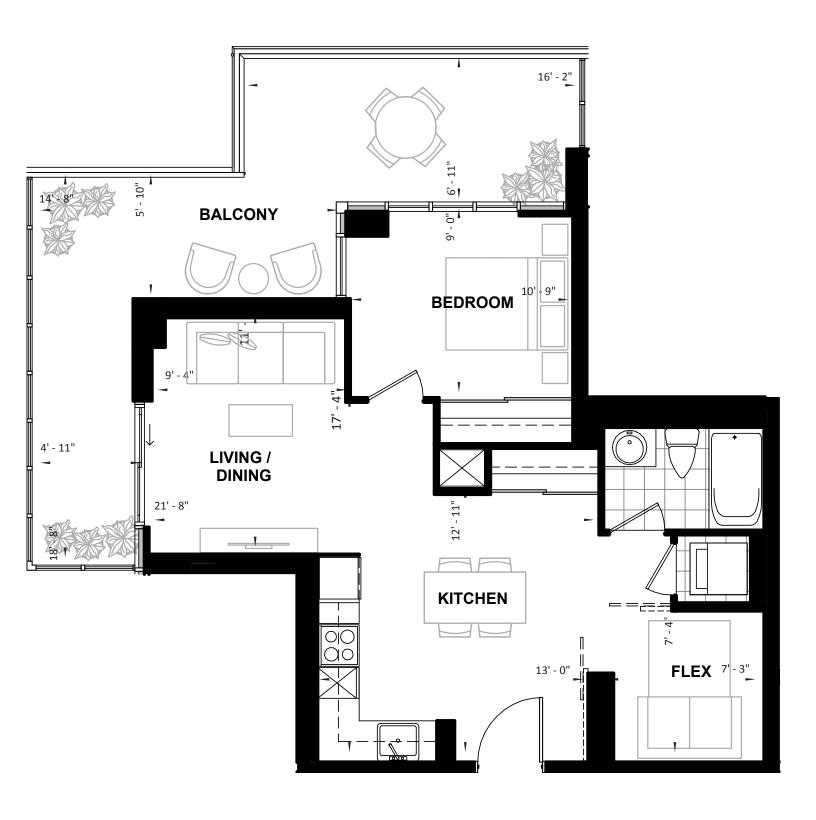

07

<u>0</u>6

FLOOR 9, 10, 14, 16-19 AND 23-24 N > UNIT 21

SUITE AREA: 621 SQ. FT. BALCONY: 94 SQ. FT.

FLOOR 9, 10, 14, 16-19 AND 23-24 UNIT 17

FLOOR 4-8, 11-12, 15, 20-22 AND 25-PH UNIT 05

FLOOR 9, 10, 14, 16-19 AND 23-24 UNIT 04