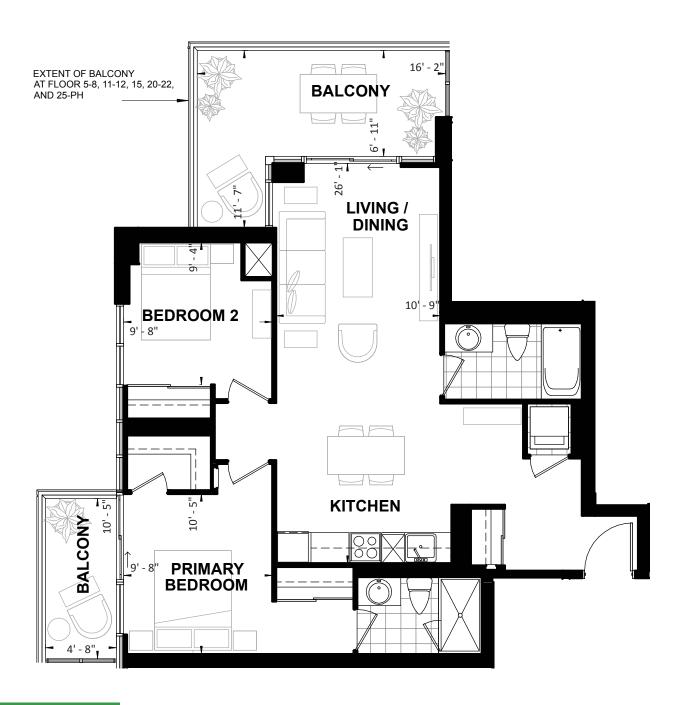

07

<u>0</u>6

FLOOR 9, 10, 14, 16-19 AND 23-24 N > UNIT 21

SUITE AREA: 621 SQ. FT. BALCONY: 94 SQ. FT.

FLOOR 9, 10, 14, 16-19 AND 23-24 UNIT 17

FLOOR 4-8, 11-12, 15, 20-22 AND 25-PH UNIT 05

FLOOR 9, 10, 14, 16-19 AND 23-24 UNIT 04