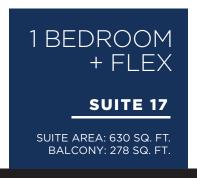

07

<u>0</u>6

FLOOR 9, 10, 14, 16-19 AND 23-24 N > UNIT 21

SUITE AREA: 621 SQ. FT. BALCONY: 94 SQ. FT.

FLOOR 9, 10, 14, 16-19 AND 23-24 UNIT 17

FLOOR 4-8, 11-12, 15, 20-22 AND 25-PH UNIT 05

FLOOR 9, 10, 14, 16-19 AND 23-24 UNIT 04