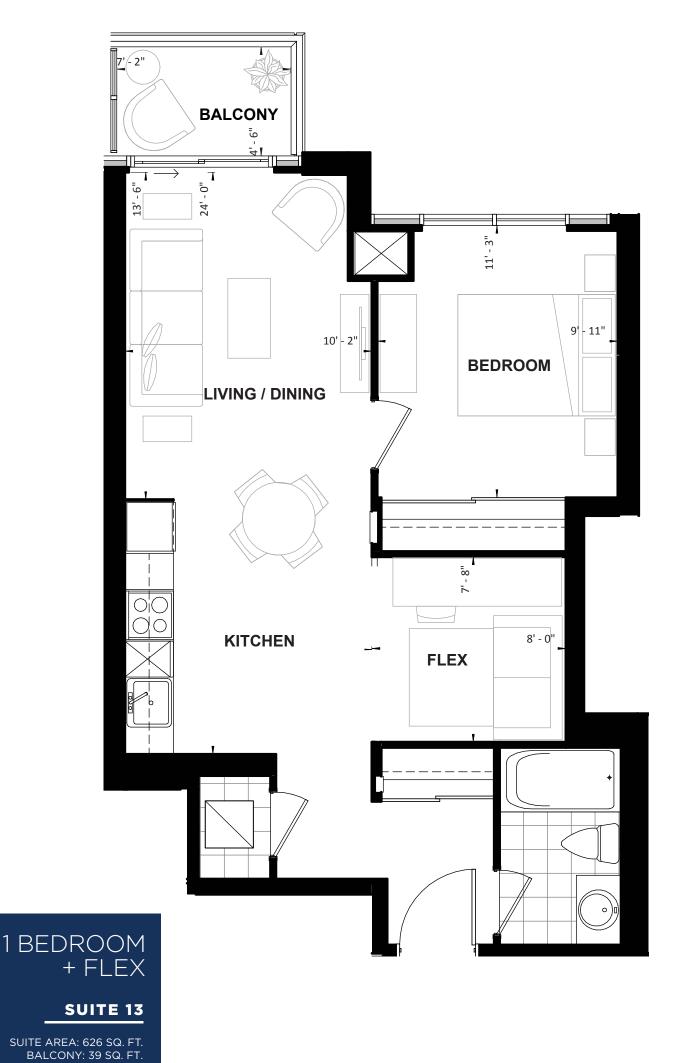

FLOOR 9, 10, 14, 16-19 AND 23-24 UNIT 20

N >





**SUITE 20** 

SUITE AREA: 407 SQ. FT. BALCONY: 46 SQ. FT.











STUDIO

SUITE 09

SUITE AREA: 455 SQ. FT.



















FLOOR 9, 10, 14, 16-19 AND 23-24 N > UNIT 15



1 BEDROOM

**SUITE 15** 

SUITE AREA: 507 SQ. FT. BALCONY: 107 SQ. FT.











1 BEDROOM SUITE 03 SUITE AREA: 511 SQ. FT. BALCONY: 56 SQ. FT.







I<sub>08</sub>

04

09 10

03 02

07

<u>0</u>6

















FLOOR 9, 10, 14, 16-19 AND 23-24 N > UNIT 21























SUITE AREA: 621 SQ. FT. BALCONY: 94 SQ. FT.



























FLOOR 9, 10, 14, 16-19 AND 23-24 UNIT 17













FLOOR 4-8, 11-12, 15, 20-22 AND 25-PH UNIT 05













FLOOR 9, 10, 14, 16-19 AND 23-24 UNIT 04









I<sub>08</sub> 07 09 10 03 02 L 06 21 01

FLOOR 9, 10, 14, 16-19 AND 23-24 UNIT 12

N >

















N >



FLOOR 9, 10, 14, 16-19 AND 23-24 UNIT 10



1 BEDROOM + FLEX

**SUITE 10** 

SUITE AREA: 654 SQ. FT. BALCONY: 109 SQ. FT.

































FLOOR 5-8, 11-12, 15, 20-22 AND 25-PH N > UNIT 16







2 BEDROOM **SUITE 16** SUITE AREA: 780 SQ. FT. BALCONY: 193 SQ. FT.





FLOOR 4-8, 11-12, 15, 20-22 AND 25-PH N > UNIT 08























FLOOR 4-8, 11-12, 15, 20-22 AND 25-PH N > UNIT 06