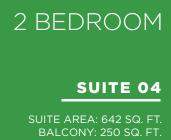

07

<u>0</u>6

FLOOR 9, 10, 14, 16-19 AND 23-24 N > UNIT 21

SUITE AREA: 621 SQ. FT. BALCONY: 94 SQ. FT.

FLOOR 9, 10, 14, 16-19 AND 23-24 UNIT 17

FLOOR 4-8, 11-12, 15, 20-22 AND 25-PH UNIT 05

FLOOR 9, 10, 14, 16-19 AND 23-24 UNIT 04