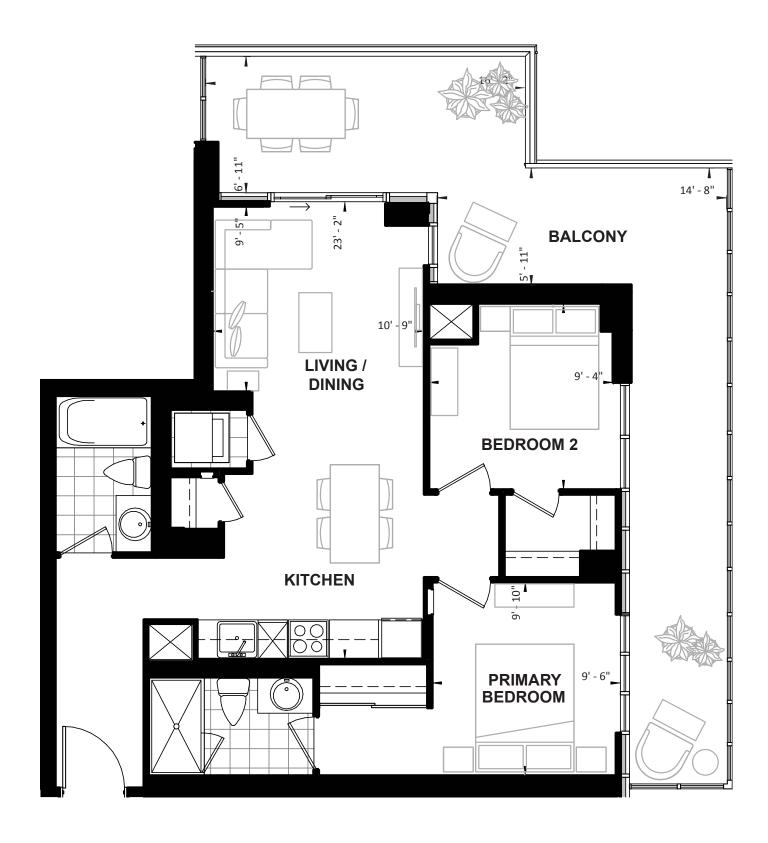

FLOOR 5-8, 11-12, 15, 20-22 AND 25-PH N > UNIT 16

2 BEDROOM **SUITE 16** SUITE AREA: 780 SQ. FT. BALCONY: 193 SQ. FT.

FLOOR 4-8, 11-12, 15, 20-22 AND 25-PH N > UNIT 08

FLOOR 4-8, 11-12, 15, 20-22 AND 25-PH N > UNIT 06