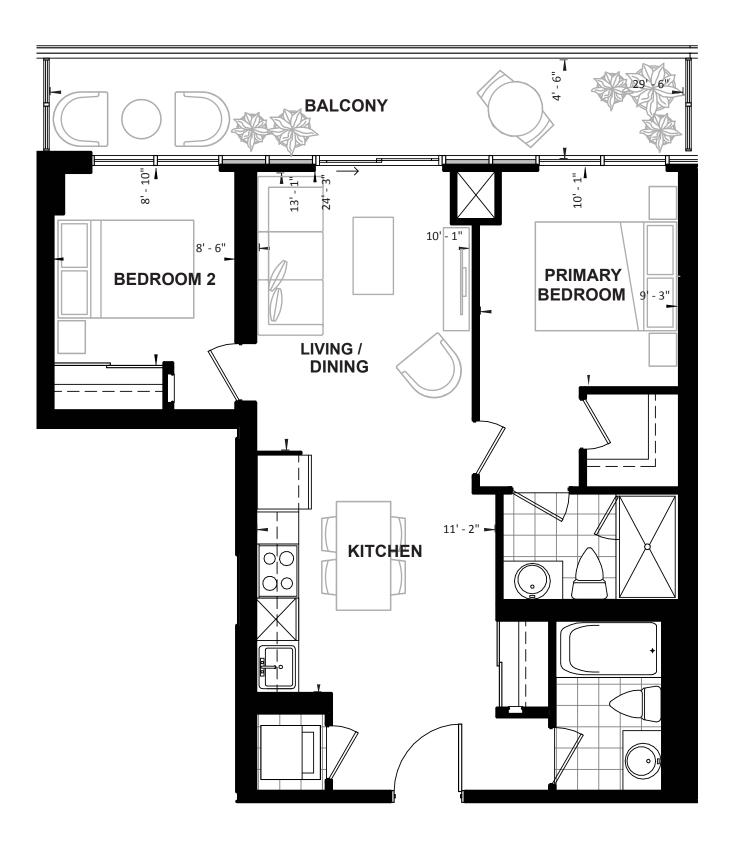

FLOOR 5-8, 11-12, 15, 20-22 AND 25-PH N > UNIT 16

2 BEDROOM **SUITE 16** SUITE AREA: 780 SQ. FT. BALCONY: 193 SQ. FT.

FLOOR 4-8, 11-12, 15, 20-22 AND 25-PH N > UNIT 08

FLOOR 4-8, 11-12, 15, 20-22 AND 25-PH N > UNIT 06