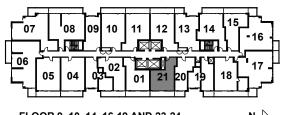

07

<u>0</u>6

FLOOR 9, 10, 14, 16-19 AND 23-24 N > UNIT 21

SUITE AREA: 621 SQ. FT. BALCONY: 94 SQ. FT.

FLOOR 9, 10, 14, 16-19 AND 23-24 UNIT 17

FLOOR 4-8, 11-12, 15, 20-22 AND 25-PH UNIT 05

FLOOR 9, 10, 14, 16-19 AND 23-24 UNIT 04