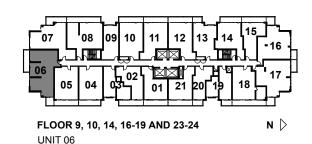

07

<u>0</u>6

FLOOR 9, 10, 14, 16-19 AND 23-24 N > UNIT 21

SUITE AREA: 621 SQ. FT. BALCONY: 94 SQ. FT.

FLOOR 9, 10, 14, 16-19 AND 23-24 UNIT 17

FLOOR 4-8, 11-12, 15, 20-22 AND 25-PH UNIT 05

FLOOR 9, 10, 14, 16-19 AND 23-24 UNIT 04

I<sub>08</sub> 07 09 10 03 02 L 06 21 01

FLOOR 9, 10, 14, 16-19 AND 23-24 UNIT 12

N >

N >

FLOOR 9, 10, 14, 16-19 AND 23-24 UNIT 10

1 BEDROOM + FLEX

**SUITE 10** 

SUITE AREA: 654 SQ. FT. BALCONY: 109 SQ. FT.