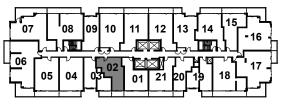

07

<u>0</u>6

FLOOR 9, 10, 14, 16-19 AND 23-24 N > UNIT 21

SUITE AREA: 621 SQ. FT. BALCONY: 94 SQ. FT.

FLOOR 9, 10, 14, 16-19 AND 23-24 UNIT 17

FLOOR 4-8, 11-12, 15, 20-22 AND 25-PH UNIT 05

FLOOR 9, 10, 14, 16-19 AND 23-24 UNIT 04

I<sub>08</sub> 07 09 10 03 02 L 06 21 01

FLOOR 9, 10, 14, 16-19 AND 23-24 UNIT 12

N >

N >

FLOOR 9, 10, 14, 16-19 AND 23-24 UNIT 10

1 BEDROOM + FLEX

**SUITE 10** 

SUITE AREA: 654 SQ. FT. BALCONY: 109 SQ. FT.