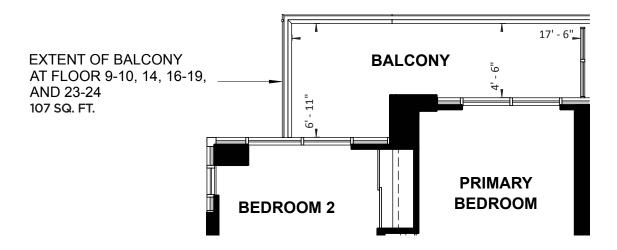

1 BEDROOM

**SUITE 15** 

SUITE AREA: 507 SQ. FT. BALCONY: 107 SQ. FT.

1 BEDROOM SUITE 03 SUITE AREA: 511 SQ. FT. BALCONY: 56 SQ. FT.

I<sub>08</sub>

04

09 10

03 02