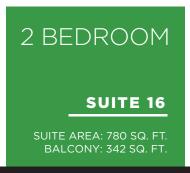

FLOOR 5-8, 11-12, 15, 20-22 AND 25-PH N > UNIT 16

2 BEDROOM **SUITE 16** SUITE AREA: 780 SQ. FT. BALCONY: 193 SQ. FT.

FLOOR 4-8, 11-12, 15, 20-22 AND 25-PH N > UNIT 08

FLOOR 4-8, 11-12, 15, 20-22 AND 25-PH N > UNIT 06