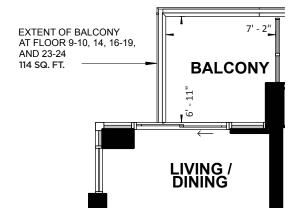

FLOOR 9, 10, 14, 16-19 AND 23-24 UNIT 20

N >

**SUITE 20** 

SUITE AREA: 407 SQ. FT. BALCONY: 46 SQ. FT.

STUDIO

SUITE 09

SUITE AREA: 455 SQ. FT.

FLOOR 9, 10, 14, 16-19 AND 23-24 N > UNIT 15