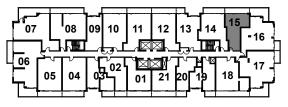

07

<u>0</u>6

FLOOR 9, 10, 14, 16-19 AND 23-24 N > UNIT 21

SUITE AREA: 621 SQ. FT. BALCONY: 94 SQ. FT.

FLOOR 9, 10, 14, 16-19 AND 23-24 UNIT 17

FLOOR 4-8, 11-12, 15, 20-22 AND 25-PH UNIT 05

FLOOR 9, 10, 14, 16-19 AND 23-24 UNIT 04

I<sub>08</sub> 07 09 10 03 02 L 06 21 01

FLOOR 9, 10, 14, 16-19 AND 23-24 UNIT 12

N >

N >

FLOOR 9, 10, 14, 16-19 AND 23-24 UNIT 10

1 BEDROOM + FLEX

**SUITE 10** 

SUITE AREA: 654 SQ. FT. BALCONY: 109 SQ. FT.