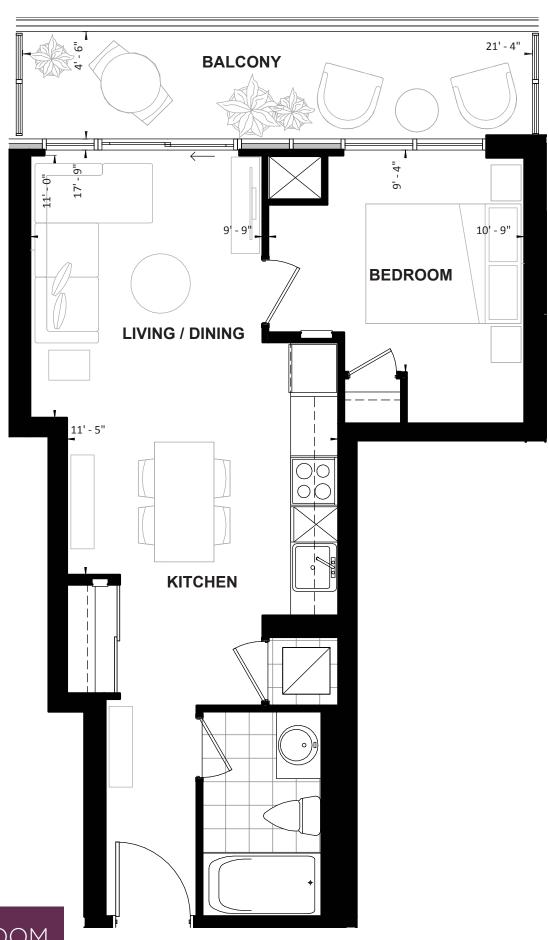

1 BEDROOM

**SUITE 15** 

SUITE AREA: 507 SQ. FT. BALCONY: 107 SQ. FT.

1 BEDROOM SUITE 03 SUITE AREA: 511 SQ. FT. BALCONY: 56 SQ. FT.

I<sub>08</sub>

04

09 10

03 02