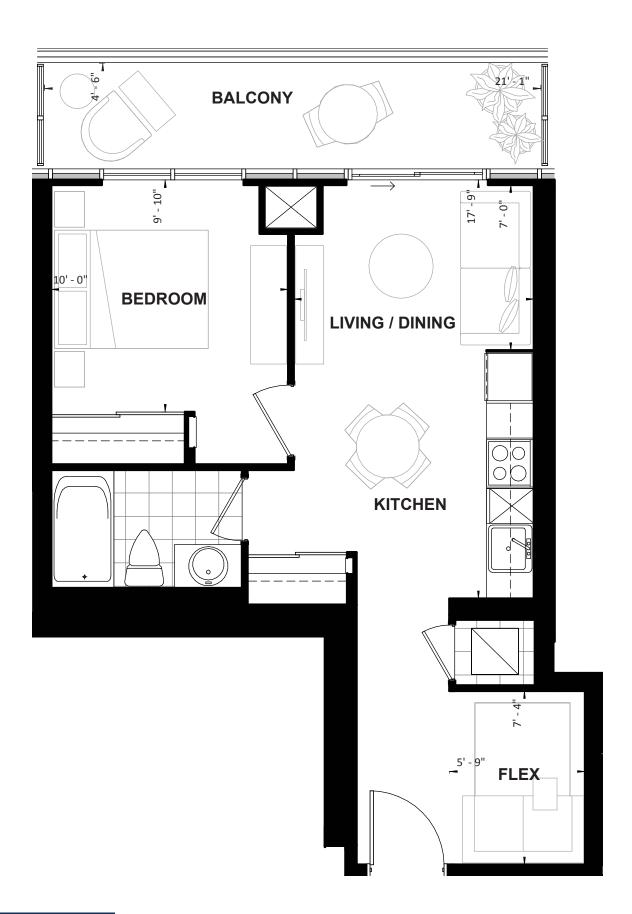

FLOOR 9, 10, 14, 16-19 AND 23-24 UNIT 20

N >





**SUITE 20** 

SUITE AREA: 407 SQ. FT. BALCONY: 46 SQ. FT.











STUDIO

SUITE 09

SUITE AREA: 455 SQ. FT.



















FLOOR 9, 10, 14, 16-19 AND 23-24 N > UNIT 15



1 BEDROOM

**SUITE 15** 

SUITE AREA: 507 SQ. FT. BALCONY: 107 SQ. FT.











1 BEDROOM SUITE 03 SUITE AREA: 511 SQ. FT. BALCONY: 56 SQ. FT.







I<sub>08</sub>

04

09 10

03 02

07

<u>0</u>6

















FLOOR 9, 10, 14, 16-19 AND 23-24 N > UNIT 21























SUITE AREA: 621 SQ. FT. BALCONY: 94 SQ. FT.



























FLOOR 9, 10, 14, 16-19 AND 23-24 UNIT 17













FLOOR 4-8, 11-12, 15, 20-22 AND 25-PH UNIT 05













FLOOR 9, 10, 14, 16-19 AND 23-24 UNIT 04









I<sub>08</sub> 07 09 10 03 02 L 06 21 01

FLOOR 9, 10, 14, 16-19 AND 23-24 UNIT 12

N >

















N >



FLOOR 9, 10, 14, 16-19 AND 23-24 UNIT 10



1 BEDROOM + FLEX

**SUITE 10** 

SUITE AREA: 654 SQ. FT. BALCONY: 109 SQ. FT.

































FLOOR 5-8, 11-12, 15, 20-22 AND 25-PH N > UNIT 16







2 BEDROOM **SUITE 16** SUITE AREA: 780 SQ. FT. BALCONY: 193 SQ. FT.





FLOOR 4-8, 11-12, 15, 20-22 AND 25-PH N > UNIT 08























FLOOR 4-8, 11-12, 15, 20-22 AND 25-PH N > UNIT 06