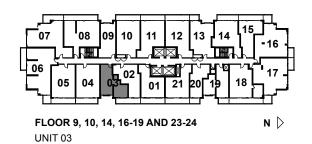

1 BEDROOM

**SUITE 15** 

SUITE AREA: 507 SQ. FT. BALCONY: 107 SQ. FT.

1 BEDROOM SUITE 03 SUITE AREA: 511 SQ. FT. BALCONY: 56 SQ. FT.

I<sub>08</sub>

04

09 10

03 02