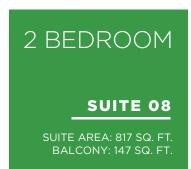

07

<u>0</u>6

FLOOR 9, 10, 14, 16-19 AND 23-24 N > UNIT 21

SUITE AREA: 621 SQ. FT. BALCONY: 94 SQ. FT.

FLOOR 9, 10, 14, 16-19 AND 23-24 UNIT 17

FLOOR 4-8, 11-12, 15, 20-22 AND 25-PH UNIT 05

FLOOR 9, 10, 14, 16-19 AND 23-24 UNIT 04