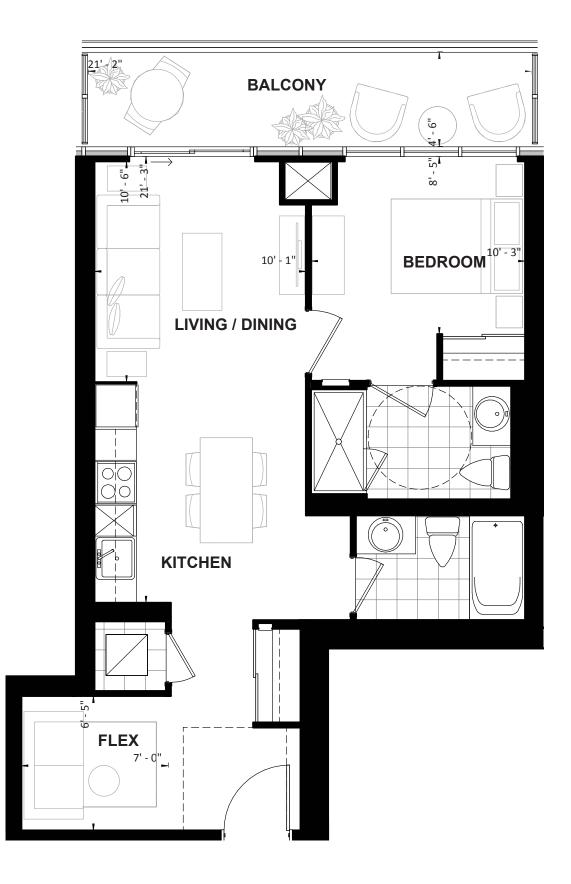

**SUITE 20** 

SUITE AREA: 407 SQ. FT. BALCONY: 46 SQ. FT.











STUDIO

SUITE 09

SUITE AREA: 455 SQ. FT.



















FLOOR 9, 10, 14, 16-19 AND 23-24 N > UNIT 15



1 BEDROOM

**SUITE 15** 

SUITE AREA: 507 SQ. FT. BALCONY: 107 SQ. FT.











1 BEDROOM SUITE 03 SUITE AREA: 511 SQ. FT. BALCONY: 56 SQ. FT.







I<sub>08</sub>

04

09 10

03 02

07

<u>0</u>6

















FLOOR 9, 10, 14, 16-19 AND 23-24 N > UNIT 21























SUITE AREA: 621 SQ. FT. BALCONY: 94 SQ. FT.



























FLOOR 9, 10, 14, 16-19 AND 23-24 UNIT 17













FLOOR 4-8, 11-12, 15, 20-22 AND 25-PH UNIT 05













FLOOR 9, 10, 14, 16-19 AND 23-24 UNIT 04









I<sub>08</sub> 07 09 10 03 02 L 06 21 01

FLOOR 9, 10, 14, 16-19 AND 23-24 UNIT 12

N >

















N >



FLOOR 9, 10, 14, 16-19 AND 23-24 UNIT 10



1 BEDROOM + FLEX

**SUITE 10** 

SUITE AREA: 654 SQ. FT. BALCONY: 109 SQ. FT.

































FLOOR 5-8, 11-12, 15, 20-22 AND 25-PH N > UNIT 16







2 BEDROOM **SUITE 16** SUITE AREA: 780 SQ. FT. BALCONY: 193 SQ. FT.





FLOOR 4-8, 11-12, 15, 20-22 AND 25-PH N > UNIT 08























FLOOR 4-8, 11-12, 15, 20-22 AND 25-PH N > UNIT 06