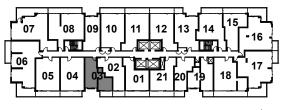

07

<u>0</u>6

FLOOR 9, 10, 14, 16-19 AND 23-24 N > UNIT 21

SUITE AREA: 621 SQ. FT. BALCONY: 94 SQ. FT.

FLOOR 9, 10, 14, 16-19 AND 23-24 UNIT 17

FLOOR 4-8, 11-12, 15, 20-22 AND 25-PH UNIT 05

FLOOR 9, 10, 14, 16-19 AND 23-24 UNIT 04

I<sub>08</sub> 07 09 10 03 02 L 06 21 01

FLOOR 9, 10, 14, 16-19 AND 23-24 UNIT 12

N >

N >

FLOOR 9, 10, 14, 16-19 AND 23-24 UNIT 10

1 BEDROOM + FLEX

**SUITE 10** 

SUITE AREA: 654 SQ. FT. BALCONY: 109 SQ. FT.