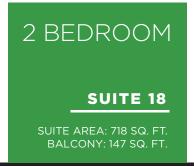

14, 16-19 AND 23-24 N > UNIT 15



1 BEDROOM

**SUITE 15** 

SUITE AREA: 507 SQ. FT. BALCONY: 107 SQ. FT.











1 BEDROOM SUITE 03 SUITE AREA: 511 SQ. FT. BALCONY: 56 SQ. FT.







I<sub>08</sub>

04

09 10

03 02

07

<u>0</u>6

















FLOOR 9, 10, 14, 16-19 AND 23-24 N > UNIT 21























SUITE AREA: 621 SQ. FT. BALCONY: 94 SQ. FT.



























FLOOR 9, 10, 14, 16-19 AND 23-24 UNIT 17













FLOOR 4-8, 11-12, 15, 20-22 AND 25-PH UNIT 05













FLOOR 9, 10, 14, 16-19 AND 23-24 UNIT 04









I<sub>08</sub> 07 09 10 03 02 L 06 21 01

FLOOR 9, 10, 14, 16-19 AND 23-24 UNIT 12

N >

















N >



FLOOR 9, 10, 14, 16-19 AND 23-24 UNIT 10



1 BEDROOM + FLEX

**SUITE 10** 

SUITE AREA: 654 SQ. FT. BALCONY: 109 SQ. FT.

































FLOOR 5-8, 11-12, 15, 20-22 AND 25-PH N > UNIT 16







2 BEDROOM **SUITE 16** SUITE AREA: 780 SQ. FT. BALCONY: 193 SQ. FT.





FLOOR 4-8, 11-12, 15, 20-22 AND 25-PH N > UNIT 08























FLOOR 4-8, 11-12, 15, 20-22 AND 25-PH N > UNIT 06