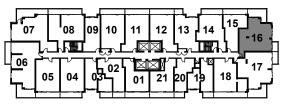

07

<u>0</u>6

FLOOR 9, 10, 14, 16-19 AND 23-24 N > UNIT 21

SUITE AREA: 621 SQ. FT. BALCONY: 94 SQ. FT.

FLOOR 9, 10, 14, 16-19 AND 23-24 UNIT 17

FLOOR 4-8, 11-12, 15, 20-22 AND 25-PH UNIT 05

FLOOR 9, 10, 14, 16-19 AND 23-24 UNIT 04

I<sub>08</sub> 07 09 10 03 02 L 06 21 01

FLOOR 9, 10, 14, 16-19 AND 23-24 UNIT 12

N >

N >

FLOOR 9, 10, 14, 16-19 AND 23-24 UNIT 10

1 BEDROOM + FLEX

**SUITE 10** 

SUITE AREA: 654 SQ. FT. BALCONY: 109 SQ. FT.