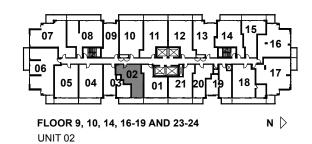

1 BEDROOM

**SUITE 15** 

SUITE AREA: 507 SQ. FT. BALCONY: 107 SQ. FT.

1 BEDROOM SUITE 03 SUITE AREA: 511 SQ. FT. BALCONY: 56 SQ. FT.

I<sub>08</sub>

04

09 10

03 02