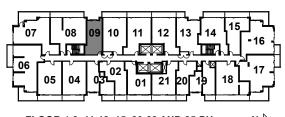

FLOOR 9, 10, 14, 16-19 AND 23-24 UNIT 20

N >

**SUITE 20** 

SUITE AREA: 407 SQ. FT. BALCONY: 46 SQ. FT.

STUDIO

SUITE 09

SUITE AREA: 455 SQ. FT.

FLOOR 9, 10, 14, 16-19 AND 23-24 N > UNIT 15