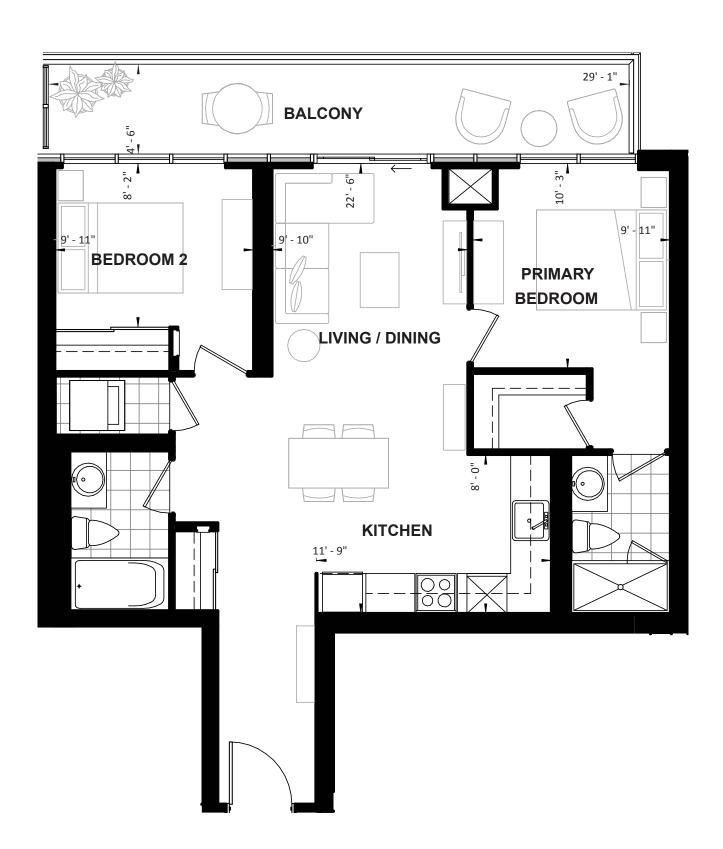

FLOOR 5-8, 11-12, 15, 20-22 AND 25-PH N > UNIT 16

2 BEDROOM **SUITE 16** SUITE AREA: 780 SQ. FT. BALCONY: 193 SQ. FT.

FLOOR 4-8, 11-12, 15, 20-22 AND 25-PH N > UNIT 08

FLOOR 4-8, 11-12, 15, 20-22 AND 25-PH N > UNIT 06