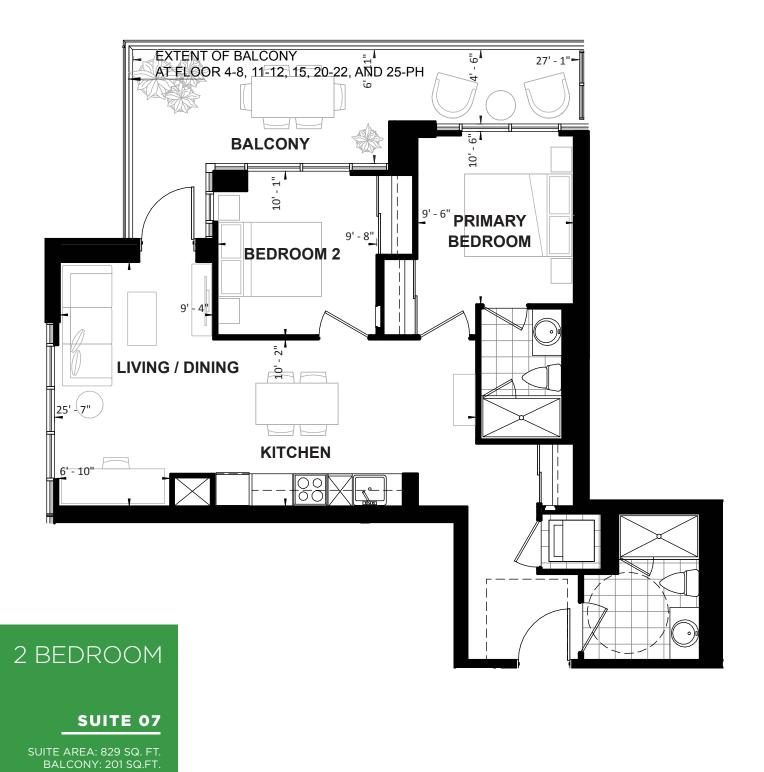

FLOOR 5-8, 11-12, 15, 20-22 AND 25-PH N > UNIT 16

2 BEDROOM **SUITE 16** SUITE AREA: 780 SQ. FT. BALCONY: 193 SQ. FT.

FLOOR 4-8, 11-12, 15, 20-22 AND 25-PH N > UNIT 08

FLOOR 4-8, 11-12, 15, 20-22 AND 25-PH N > UNIT 06