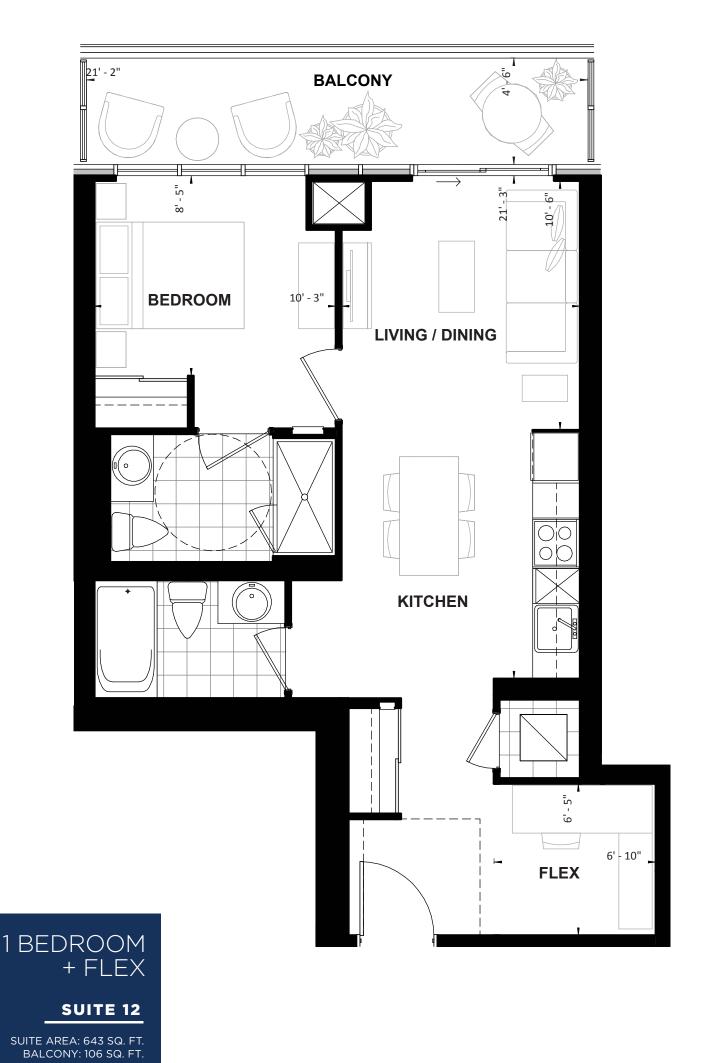

I<sub>08</sub> 07 09 10 03 02 L 06 21 01

FLOOR 9, 10, 14, 16-19 AND 23-24 UNIT 12

N >

N >

FLOOR 9, 10, 14, 16-19 AND 23-24 UNIT 10

1 BEDROOM + FLEX

**SUITE 10** 

SUITE AREA: 654 SQ. FT. BALCONY: 109 SQ. FT.