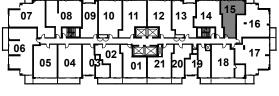

07

<u>0</u>6

FLOOR 9, 10, 14, 16-19 AND 23-24 N > UNIT 21

SUITE AREA: 621 SQ. FT. BALCONY: 94 SQ. FT.

FLOOR 9, 10, 14, 16-19 AND 23-24 UNIT 17

FLOOR 4-8, 11-12, 15, 20-22 AND 25-PH UNIT 05

FLOOR 9, 10, 14, 16-19 AND 23-24 UNIT 04

I<sub>08</sub> 07 09 10 03 02 L 06 21 01

FLOOR 9, 10, 14, 16-19 AND 23-24 UNIT 12

N >

N >

FLOOR 9, 10, 14, 16-19 AND 23-24 UNIT 10

1 BEDROOM + FLEX

**SUITE 10** 

SUITE AREA: 654 SQ. FT. BALCONY: 109 SQ. FT.