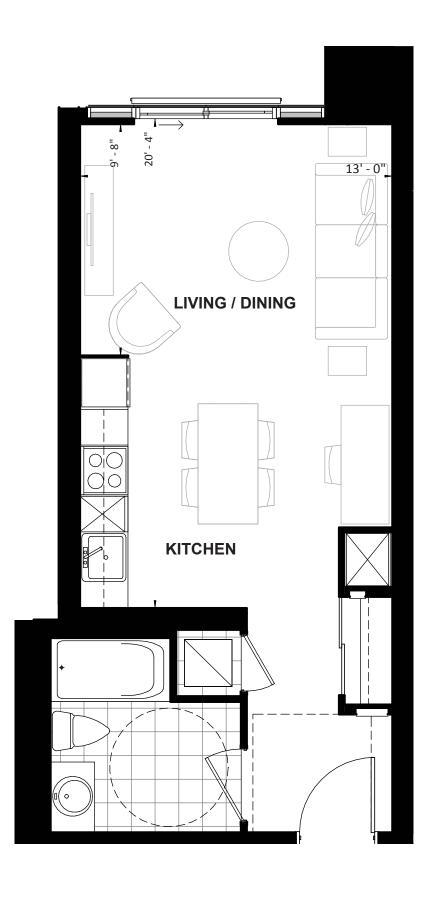

FLOOR 9, 10, 14, 16-19 AND 23-24 UNIT 20

N >

**SUITE 20** 

SUITE AREA: 407 SQ. FT. BALCONY: 46 SQ. FT.

STUDIO

SUITE 09

SUITE AREA: 455 SQ. FT.

FLOOR 9, 10, 14, 16-19 AND 23-24 N > UNIT 15