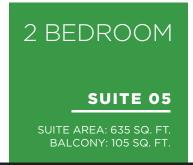

07

<u>0</u>6

FLOOR 9, 10, 14, 16-19 AND 23-24 N > UNIT 21

SUITE AREA: 621 SQ. FT. BALCONY: 94 SQ. FT.

FLOOR 9, 10, 14, 16-19 AND 23-24 UNIT 17

FLOOR 4-8, 11-12, 15, 20-22 AND 25-PH UNIT 05

FLOOR 9, 10, 14, 16-19 AND 23-24 UNIT 04