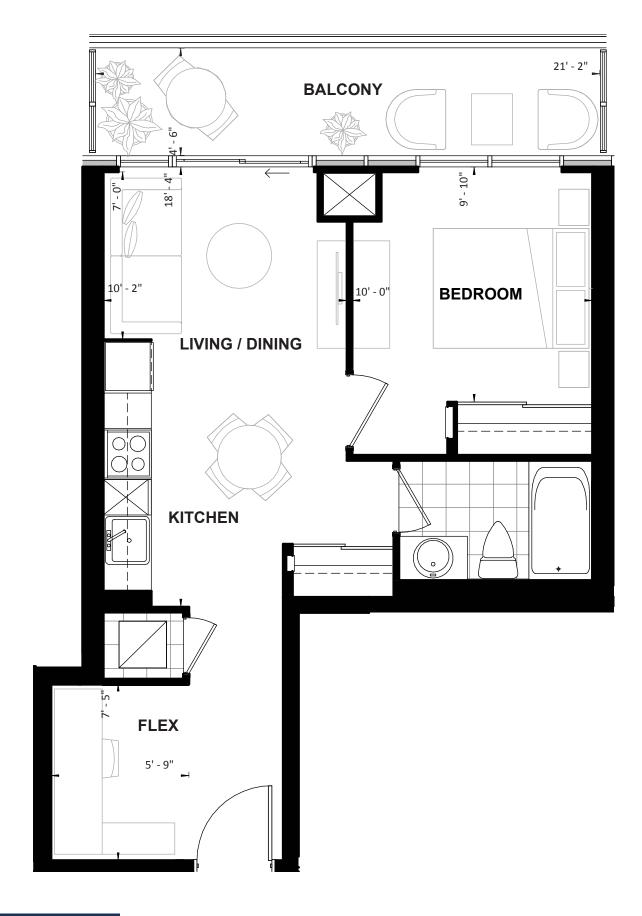

07

<u>0</u>6

FLOOR 9, 10, 14, 16-19 AND 23-24 N > UNIT 21

SUITE AREA: 621 SQ. FT. BALCONY: 94 SQ. FT.

FLOOR 9, 10, 14, 16-19 AND 23-24 UNIT 17

FLOOR 4-8, 11-12, 15, 20-22 AND 25-PH UNIT 05

FLOOR 9, 10, 14, 16-19 AND 23-24 UNIT 04