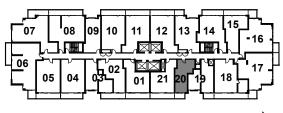

FLOOR 9, 10, 14, 16-19 AND 23-24 UNIT 20

N >

**SUITE 20** 

SUITE AREA: 407 SQ. FT. BALCONY: 46 SQ. FT.

STUDIO

SUITE 09

SUITE AREA: 455 SQ. FT.

FLOOR 9, 10, 14, 16-19 AND 23-24 N > UNIT 15