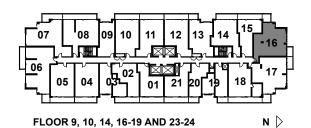

07

<u>0</u>6

FLOOR 9, 10, 14, 16-19 AND 23-24 N > UNIT 21

SUITE AREA: 621 SQ. FT. BALCONY: 94 SQ. FT.

FLOOR 9, 10, 14, 16-19 AND 23-24 UNIT 17

FLOOR 4-8, 11-12, 15, 20-22 AND 25-PH UNIT 05

FLOOR 9, 10, 14, 16-19 AND 23-24 UNIT 04

I<sub>08</sub> 07 09 10 03 02 L 06 21 01

FLOOR 9, 10, 14, 16-19 AND 23-24 UNIT 12

N >

N >

FLOOR 9, 10, 14, 16-19 AND 23-24 UNIT 10

1 BEDROOM + FLEX

**SUITE 10** 

SUITE AREA: 654 SQ. FT. BALCONY: 109 SQ. FT.