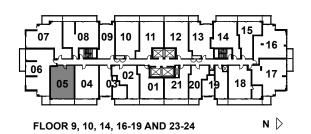

07

<u>0</u>6

FLOOR 9, 10, 14, 16-19 AND 23-24 N > UNIT 21

SUITE AREA: 621 SQ. FT. BALCONY: 94 SQ. FT.

FLOOR 9, 10, 14, 16-19 AND 23-24 UNIT 17

FLOOR 4-8, 11-12, 15, 20-22 AND 25-PH UNIT 05

FLOOR 9, 10, 14, 16-19 AND 23-24 UNIT 04