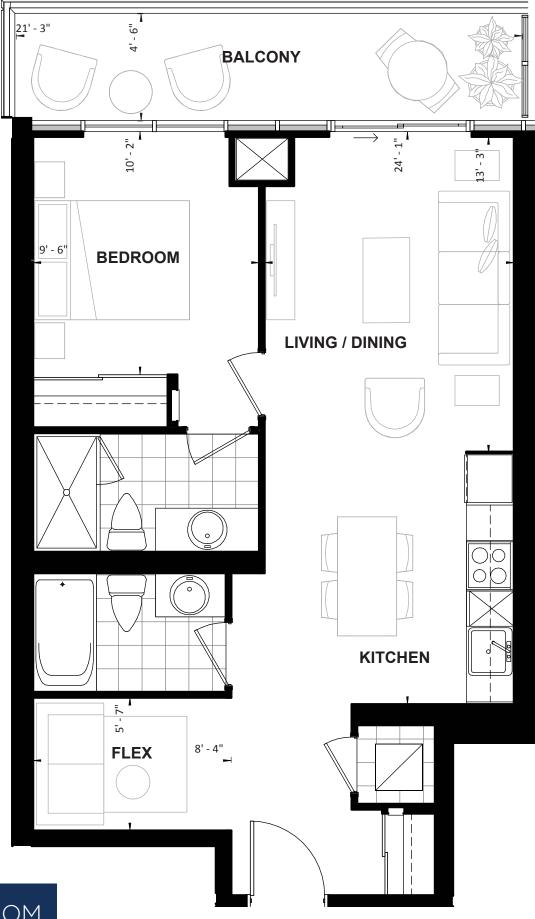

I<sub>08</sub> 07 09 10 03 02 L 06 21 01

FLOOR 9, 10, 14, 16-19 AND 23-24 UNIT 12

N >

N >

FLOOR 9, 10, 14, 16-19 AND 23-24 UNIT 10

1 BEDROOM + FLEX

**SUITE 10** 

SUITE AREA: 654 SQ. FT. BALCONY: 109 SQ. FT.