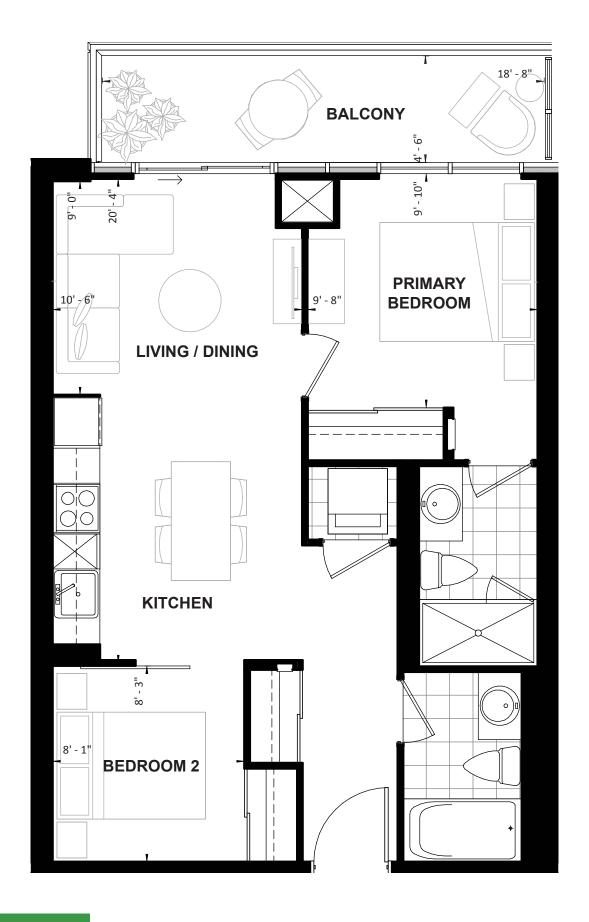

07

<u>0</u>6

FLOOR 9, 10, 14, 16-19 AND 23-24 N > UNIT 21

SUITE AREA: 621 SQ. FT. BALCONY: 94 SQ. FT.

FLOOR 9, 10, 14, 16-19 AND 23-24 UNIT 17

FLOOR 4-8, 11-12, 15, 20-22 AND 25-PH UNIT 05

FLOOR 9, 10, 14, 16-19 AND 23-24 UNIT 04