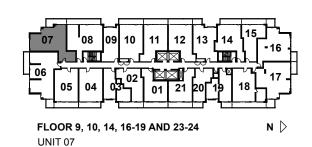

07

<u>0</u>6

FLOOR 9, 10, 14, 16-19 AND 23-24 N > UNIT 21

SUITE AREA: 621 SQ. FT. BALCONY: 94 SQ. FT.

FLOOR 9, 10, 14, 16-19 AND 23-24 UNIT 17

FLOOR 4-8, 11-12, 15, 20-22 AND 25-PH UNIT 05

FLOOR 9, 10, 14, 16-19 AND 23-24 UNIT 04

I<sub>08</sub> 07 09 10 03 02 L 06 21 01

FLOOR 9, 10, 14, 16-19 AND 23-24 UNIT 12

N >

N >

FLOOR 9, 10, 14, 16-19 AND 23-24 UNIT 10

1 BEDROOM + FLEX

**SUITE 10** 

SUITE AREA: 654 SQ. FT. BALCONY: 109 SQ. FT.