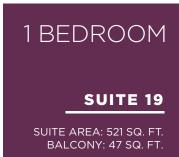

07

<u>0</u>6

FLOOR 9, 10, 14, 16-19 AND 23-24 N > UNIT 21

SUITE AREA: 621 SQ. FT. BALCONY: 94 SQ. FT.

FLOOR 9, 10, 14, 16-19 AND 23-24 UNIT 17

FLOOR 4-8, 11-12, 15, 20-22 AND 25-PH UNIT 05

FLOOR 9, 10, 14, 16-19 AND 23-24 UNIT 04