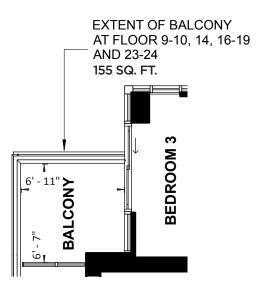

FLOOR 9, 10, 14, 16-19 AND 23-24 UNIT 20

N >

**SUITE 20** 

SUITE AREA: 407 SQ. FT. BALCONY: 46 SQ. FT.

STUDIO

SUITE 09

SUITE AREA: 455 SQ. FT.

FLOOR 9, 10, 14, 16-19 AND 23-24 N > UNIT 15

1 BEDROOM

**SUITE 15** 

SUITE AREA: 507 SQ. FT. BALCONY: 107 SQ. FT.

1 BEDROOM SUITE 03 SUITE AREA: 511 SQ. FT. BALCONY: 56 SQ. FT.

I<sub>08</sub>

04

09 10

03 02

07

<u>0</u>6

FLOOR 9, 10, 14, 16-19 AND 23-24 N > UNIT 21

SUITE AREA: 621 SQ. FT. BALCONY: 94 SQ. FT.

FLOOR 9, 10, 14, 16-19 AND 23-24 UNIT 17

FLOOR 4-8, 11-12, 15, 20-22 AND 25-PH UNIT 05

FLOOR 9, 10, 14, 16-19 AND 23-24 UNIT 04