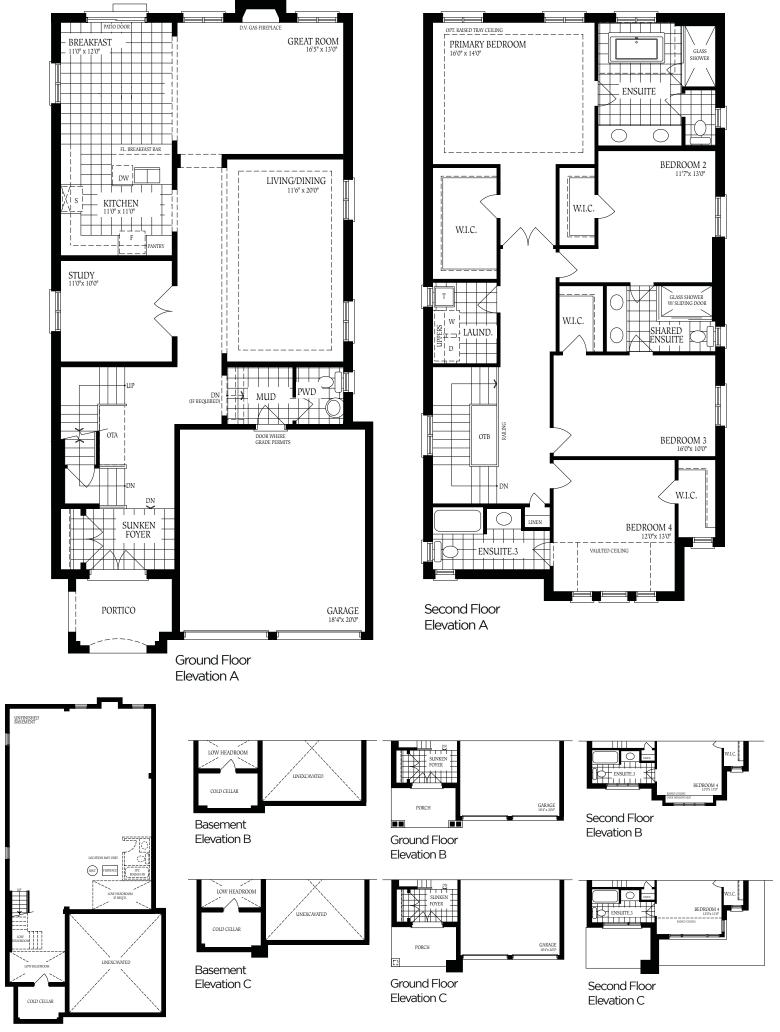

#### The Barossa 1

ELEVATION A - 2230 SQ.FT. ELEVATION B - 2226 SQ.FT. ELEVATION C - 2232 SQ.FT.

The floor plans and elevations shown are pre-construction plans and may be revised or improved as necessitated by architectural controls and the construction process. The measurements adhere to the rules and regulations of the TARION Warranty Corporation's official method for the calculation of floor area. Materials, specifications and floor plans are subject to change without notice. All house renderings are artist's concept only. Actual usable floor space may vary from the stated floor area. All options shown are upgrades. Railings on front porch only where required by O.B.C. E. & O. E. 38-1 Oct 2014

ELEVATION A - 2230 SQ.FT. ELEVATION B - 2226 SQ.FT. ELEVATION C - 2232 SQ.FT.

The floor plans and elevations shown are pre-construction plans and may be revised or improved as necessitated by architectural controls and the construction process. The measurements adhere to the rules and regulations of the TARION Warranty Corporation's official method for the calculation of floor area. Materials, specifications and floor plans are subject to change without notice. All house renderings are artist's concept only. Actual usable floor space may vary from the stated floor area. All options shown are upgrades. Railings on front porch only where required by O.B.C. E. & O. E. 38-1 Oct 2014