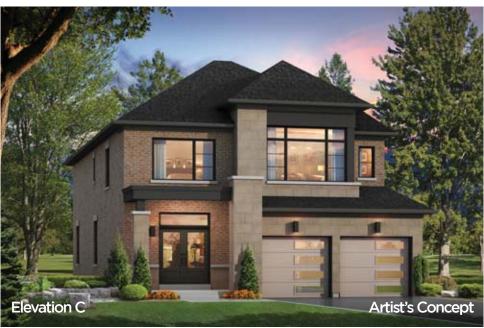

#### The Barossa 1

ELEVATION A - 2230 SQ.FT. ELEVATION B - 2226 SQ.FT. ELEVATION C - 2232 SQ.FT.

The floor plans and elevations shown are pre-construction plans and may be revised or improved as necessitated by architectural controls and the construction process. The measurements adhere to the rules and regulations of the TARION Warranty Corporation's official method for the calculation of floor area. Materials, specifications and floor plans are subject to change without notice. All house renderings are artist's concept only. Actual usable floor space may vary from the stated floor area. All options shown are upgrades. Railings on front porch only where required by O.B.C. E. & O. E. 38-1 Oct 2014

ELEVATION A - 2230 SQ.FT. ELEVATION B - 2226 SQ.FT. ELEVATION C - 2232 SQ.FT.

The floor plans and elevations shown are pre-construction plans and may be revised or improved as necessitated by architectural controls and the construction process. The measurements adhere to the rules and regulations of the TARION Warranty Corporation's official method for the calculation of floor area. Materials, specifications and floor plans are subject to change without notice. All house renderings are artist's concept only. Actual usable floor space may vary from the stated floor area. All options shown are upgrades. Railings on front porch only where required by O.B.C. E. & O. E. 38-1 Oct 2014