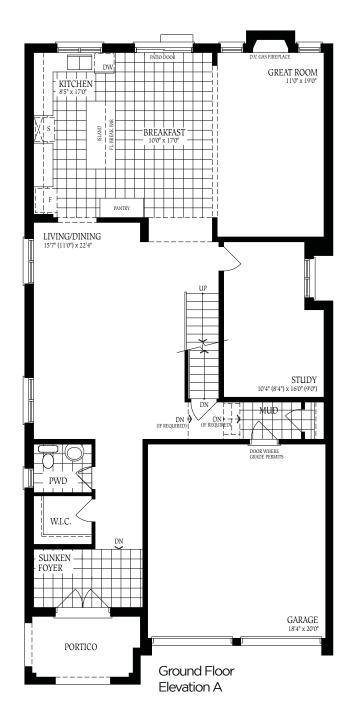

#### The Barossa 1

ELEVATION A - 2230 SQ.FT. ELEVATION B - 2226 SQ.FT. ELEVATION C - 2232 SQ.FT.

The floor plans and elevations shown are pre-construction plans and may be revised or improved as necessitated by architectural controls and the construction process. The measurements adhere to the rules and regulations of the TARION Warranty Corporation's official method for the calculation of floor area. Materials, specifications and floor plans are subject to change without notice. All house renderings are artist's concept only. Actual usable floor space may vary from the stated floor area. All options shown are upgrades. Railings on front porch only where required by O.B.C. E. & O. E. 38-1 Oct 2014

ELEVATION A - 2230 SQ.FT. ELEVATION B - 2226 SQ.FT. ELEVATION C - 2232 SQ.FT.

The floor plans and elevations shown are pre-construction plans and may be revised or improved as necessitated by architectural controls and the construction process. The measurements adhere to the rules and regulations of the TARION Warranty Corporation's official method for the calculation of floor area. Materials, specifications and floor plans are subject to change without notice. All house renderings are artist's concept only. Actual usable floor space may vary from the stated floor area. All options shown are upgrades. Railings on front porch only where required by O.B.C. E. & O. E. 38-1 Oct 2014