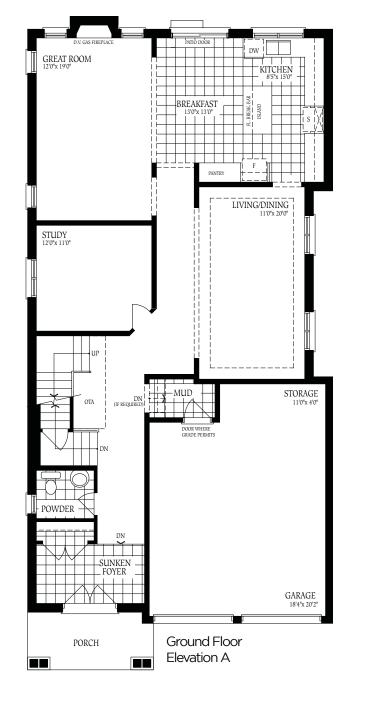

#### The Barossa 1

ELEVATION A - 2230 SQ.FT. ELEVATION B - 2226 SQ.FT. ELEVATION C - 2232 SQ.FT.

The floor plans and elevations shown are pre-construction plans and may be revised or improved as necessitated by architectural controls and the construction process. The measurements adhere to the rules and regulations of the TARION Warranty Corporation's official method for the calculation of floor area. Materials, specifications and floor plans are subject to change without notice. All house renderings are artist's concept only. Actual usable floor space may vary from the stated floor area. All options shown are upgrades. Railings on front porch only where required by O.B.C. E. & O. E. 38-1 Oct 2014

ELEVATION A - 2230 SQ.FT. ELEVATION B - 2226 SQ.FT. ELEVATION C - 2232 SQ.FT.

The floor plans and elevations shown are pre-construction plans and may be revised or improved as necessitated by architectural controls and the construction process. The measurements adhere to the rules and regulations of the TARION Warranty Corporation's official method for the calculation of floor area. Materials, specifications and floor plans are subject to change without notice. All house renderings are artist's concept only. Actual usable floor space may vary from the stated floor area. All options shown are upgrades. Railings on front porch only where required by O.B.C. E. & O. E. 38-1 Oct 2014