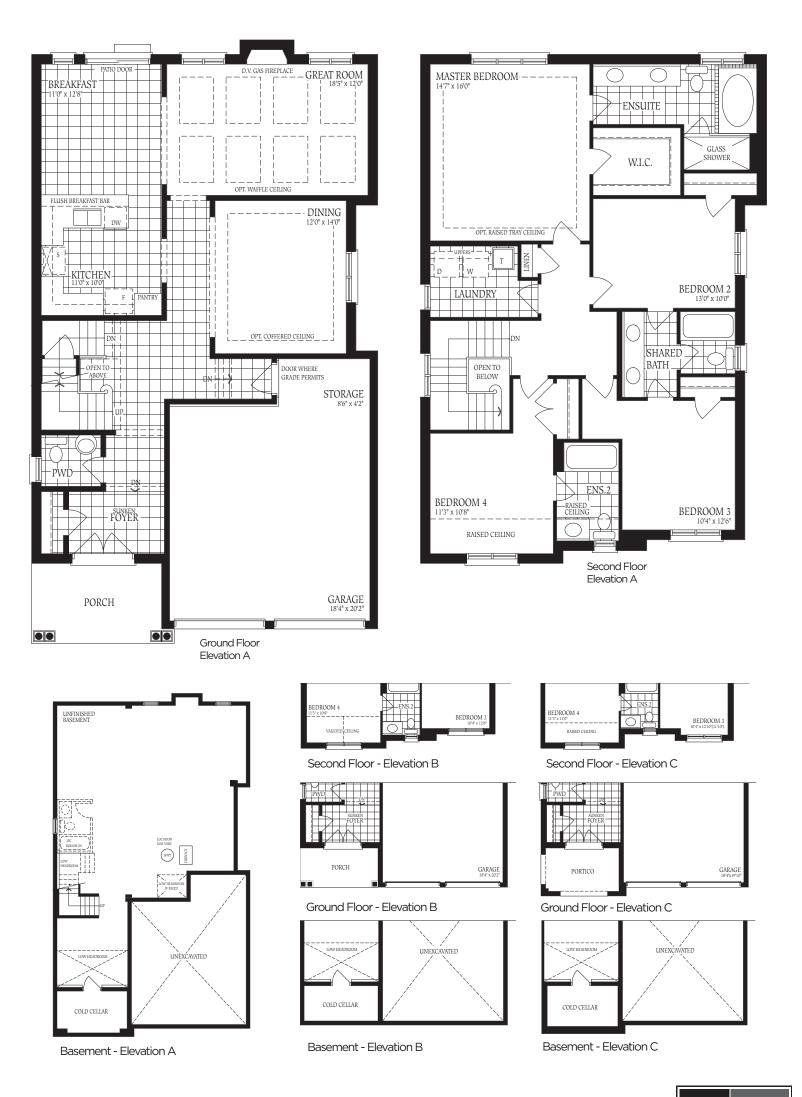

Schedule "EP"

ELEVATION A - 2537 SQ.FT. ELEVATION B - 2557 SQ.FT. ELEVATION C - 2525 SQ.FT.

The floor plans and elevations shown are pre-construction plans and may be revised or improved as necessitated by architectural controls and the construction process. The measurements adhere to the rules and regulations of the TARION Warranty Corporation's official method for the calculation of floor area. Materials, specifications and floor plans are subject to change without notice. All house renderings are artist's concept only. Actual usable floor space may vary from the stated floor area. All options shown are upgrades. Railings on front porch only where required by O.B.C. E. & O. E. 38-3 Oct 2014

Schedule "FP"

ELEVATION A - 2537 SQ.FT. ELEVATION B - 2557 SQ.FT. ELEVATION C - 2525 SQ.FT.

The floor plans and elevations shown are pre-construction plans and may be revised or improved as necessitated by architectural controls and the construction process. The measurements adhere to the rules and regulations of the TARION Warranty Corporation's official method for the calculation of floor area. Materials, specifications and floor plans are subject to change without notice. All house renderings are artist's concept only. Actual usable floor space may vary from the stated floor area. All options shown are upgrades. Railings on front porch only where required by O.B.C. E. & O. E. 38-3 Oct 2014