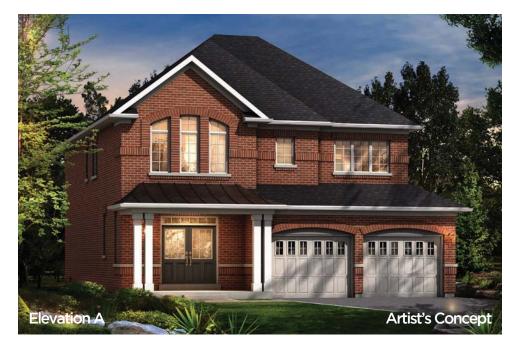

ELEVATION A - 2511 SQ.FT. ELEVATION B - 2511 SQ.FT. ELEVATION C - 2511 SQ.FT.

The floor plans and elevations shown are pre-construction plans and may be revised or improved as necessitated by architectural controls and the construction process. The measurements adhere to the rules and regulations of the TARION Warranty Corporation's official method for the calculation of floor area. Materials, specifications and floor plans are subject to change without notice. All house renderings are artist's concept only. Actual usable floor space may vary from the stated floor area. All options shown are upgrades. Railings on front porch only where required by O.B.C. E. & O. E. 38-17 Oct 2015