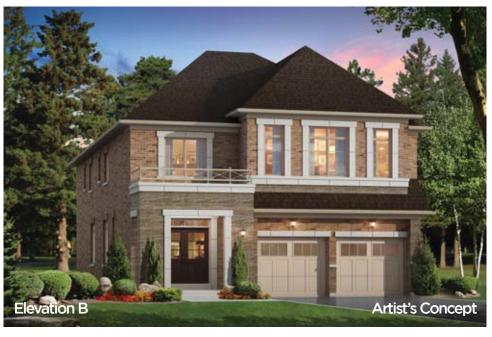

#### The Barossa 1

ELEVATION A - 2230 SQ.FT. ELEVATION B - 2226 SQ.FT. ELEVATION C - 2232 SQ.FT.

The floor plans and elevations shown are pre-construction plans and may be revised or improved as necessitated by architectural controls and the construction process. The measurements adhere to the rules and regulations of the TARION Warranty Corporation's official method for the calculation of floor area. Materials, specifications and floor plans are subject to change without notice. All house renderings are artist's concept only. Actual usable floor space may vary from the stated floor area. All options shown are upgrades. Railings on front porch only where required by O.B.C. E. & O. E. 38-1 Oct 2014

ELEVATION A - 2230 SQ.FT. ELEVATION B - 2226 SQ.FT. ELEVATION C - 2232 SQ.FT.

The floor plans and elevations shown are pre-construction plans and may be revised or improved as necessitated by architectural controls and the construction process. The measurements adhere to the rules and regulations of the TARION Warranty Corporation's official method for the calculation of floor area. Materials, specifications and floor plans are subject to change without notice. All house renderings are artist's concept only. Actual usable floor space may vary from the stated floor area. All options shown are upgrades. Railings on front porch only where required by O.B.C. E. & O. E. 38-1 Oct 2014