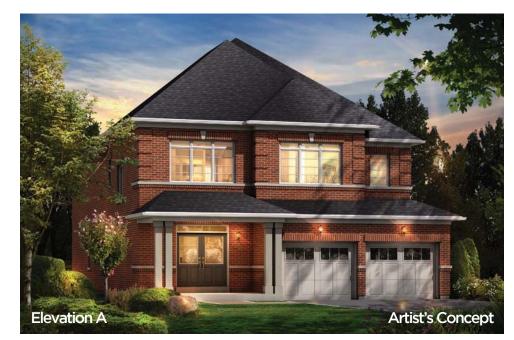

#### The Barossa 1

ELEVATION A - 2230 SQ.FT. ELEVATION B - 2226 SQ.FT. ELEVATION C - 2232 SQ.FT.

The floor plans and elevations shown are pre-construction plans and may be revised or improved as necessitated by architectural controls and the construction process. The measurements adhere to the rules and regulations of the TARION Warranty Corporation's official method for the calculation of floor area. Materials, specifications and floor plans are subject to change without notice. All house renderings are artist's concept only. Actual usable floor space may vary from the stated floor area. All options shown are upgrades. Railings on front porch only where required by O.B.C. E. & O. E. 38-1 Oct 2014

ELEVATION A - 2230 SQ.FT. ELEVATION B - 2226 SQ.FT. ELEVATION C - 2232 SQ.FT.

The floor plans and elevations shown are pre-construction plans and may be revised or improved as necessitated by architectural controls and the construction process. The measurements adhere to the rules and regulations of the TARION Warranty Corporation's official method for the calculation of floor area. Materials, specifications and floor plans are subject to change without notice. All house renderings are artist's concept only. Actual usable floor space may vary from the stated floor area. All options shown are upgrades. Railings on front porch only where required by O.B.C. E. & O. E. 38-1 Oct 2014