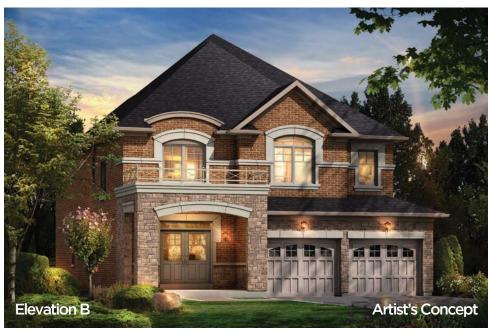

#### The Barossa 1

ELEVATION A - 2230 SQ.FT. ELEVATION B - 2226 SQ.FT. ELEVATION C - 2232 SQ.FT.

The floor plans and elevations shown are pre-construction plans and may be revised or improved as necessitated by architectural controls and the construction process. The measurements adhere to the rules and regulations of the TARION Warranty Corporation's official method for the calculation of floor area. Materials, specifications and floor plans are subject to change without notice. All house renderings are artist's concept only. Actual usable floor space may vary from the stated floor area. All options shown are upgrades. Railings on front porch only where required by O.B.C. E. & O. E. 38-1 Oct 2014

ELEVATION A - 2230 SQ.FT. ELEVATION B - 2226 SQ.FT. ELEVATION C - 2232 SQ.FT.

The floor plans and elevations shown are pre-construction plans and may be revised or improved as necessitated by architectural controls and the construction process. The measurements adhere to the rules and regulations of the TARION Warranty Corporation's official method for the calculation of floor area. Materials, specifications and floor plans are subject to change without notice. All house renderings are artist's concept only. Actual usable floor space may vary from the stated floor area. All options shown are upgrades. Railings on front porch only where required by O.B.C. E. & O. E. 38-1 Oct 2014