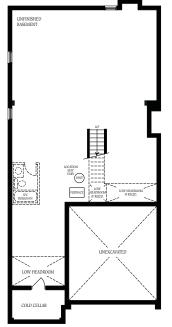

ELEVATION A - 3134 SQ.FT. ELEVATION B - 3144 SQ.FT. ELEVATION C - 3134 SQ.FT.

Basement Elevation A

The floor plans and elevations shown are pre-construction plans and may be revised or improved as necessitated by architectural controls and the construction process. The measurements adhere to the rules and regulations of the TARION Warranty Corporation's official method for the calculation of floor area. Materials, specifications and floor plans are subject to change without notice. All house renderings are artist's concept only. Actual usable floor space may vary from the stated floor area. All options shown are upgrades. Railings on front porch only where required by O.B.C. E. & O. E. 38-19 Oct 2021