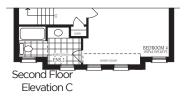

Schedule "FP"

ELEVATION A - 2925 SQ.FT. ELEVATION B - 2925 SQ.FT. ELEVATION C - 2923 SQ.FT.

The floor plans and elevations shown are pre-construction plans and may be revised or improved as necessitated by architectural controls and the construction process. The measurements adhere to the rules and regulations of the TARION Warranty Corporation's official method for the calculation of floor area. Materials, specifications and floor plans are subject to change without notice. All house renderings are artist's concept only. Actual usable floor space may vary from the stated floor area. All options shown are upgrades. Railings on front porch only where required by O.B.C. E. & O. E. 38-7 Oct 2014