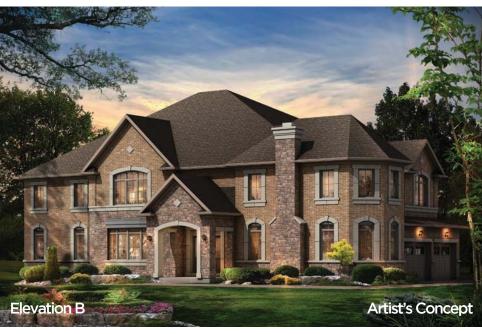

#### The Barossa 1

ELEVATION A - 2230 SQ.FT. ELEVATION B - 2226 SQ.FT. ELEVATION C - 2232 SQ.FT.

The floor plans and elevations shown are pre-construction plans and may be revised or improved as necessitated by architectural controls and the construction process. The measurements adhere to the rules and regulations of the TARION Warranty Corporation's official method for the calculation of floor area. Materials, specifications and floor plans are subject to change without notice. All house renderings are artist's concept only. Actual usable floor space may vary from the stated floor area. All options shown are upgrades. Railings on front porch only where required by O.B.C. E. & O. E. 38-1 Oct 2014

ELEVATION A - 2230 SQ.FT. ELEVATION B - 2226 SQ.FT. ELEVATION C - 2232 SQ.FT.

The floor plans and elevations shown are pre-construction plans and may be revised or improved as necessitated by architectural controls and the construction process. The measurements adhere to the rules and regulations of the TARION Warranty Corporation's official method for the calculation of floor area. Materials, specifications and floor plans are subject to change without notice. All house renderings are artist's concept only. Actual usable floor space may vary from the stated floor area. All options shown are upgrades. Railings on front porch only where required by O.B.C. E. & O. E. 38-1 Oct 2014