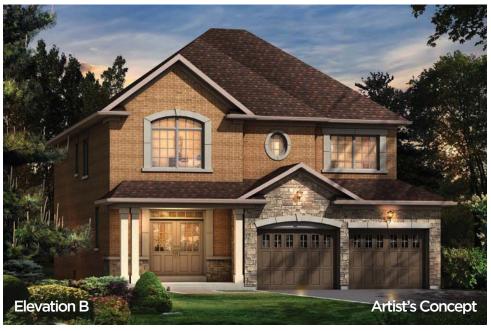

Schedule "EP"

ELEVATION A - 2537 SQ.FT. ELEVATION B - 2557 SQ.FT. ELEVATION C - 2525 SQ.FT.

The floor plans and elevations shown are pre-construction plans and may be revised or improved as necessitated by architectural controls and the construction process. The measurements adhere to the rules and regulations of the TARION Warranty Corporation's official method for the calculation of floor area. Materials, specifications and floor plans are subject to change without notice. All house renderings are artist's concept only. Actual usable floor space may vary from the stated floor area. All options shown are upgrades. Railings on front porch only where required by O.B.C. E. & O. E. 38-3 Oct 2014