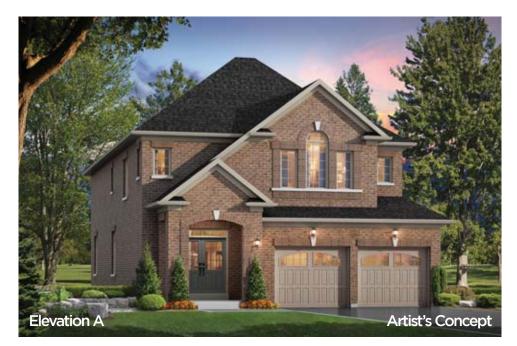

#### The Barossa 1

ELEVATION A - 2230 SQ.FT. ELEVATION B - 2226 SQ.FT. ELEVATION C - 2232 SQ.FT.

The floor plans and elevations shown are pre-construction plans and may be revised or improved as necessitated by architectural controls and the construction process. The measurements adhere to the rules and regulations of the TARION Warranty Corporation's official method for the calculation of floor area. Materials, specifications and floor plans are subject to change without notice. All house renderings are artist's concept only. Actual usable floor space may vary from the stated floor area. All options shown are upgrades. Railings on front porch only where required by O.B.C. E. & O. E. 38-1 Oct 2014

ELEVATION A - 2230 SQ.FT. ELEVATION B - 2226 SQ.FT. ELEVATION C - 2232 SQ.FT.

The floor plans and elevations shown are pre-construction plans and may be revised or improved as necessitated by architectural controls and the construction process. The measurements adhere to the rules and regulations of the TARION Warranty Corporation's official method for the calculation of floor area. Materials, specifications and floor plans are subject to change without notice. All house renderings are artist's concept only. Actual usable floor space may vary from the stated floor area. All options shown are upgrades. Railings on front porch only where required by O.B.C. E. & O. E. 38-1 Oct 2014