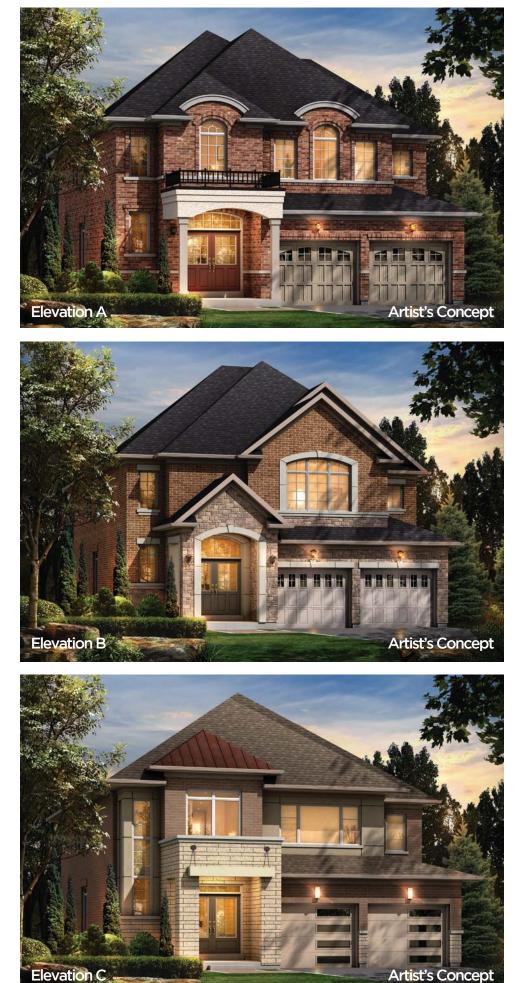

Schedule "FP"

ELEVATION A - 2891 SQ.FT. ELEVATION B - 2891 SQ.FT. ELEVATION C - 2888 SQ.FT.

The floor plans and elevations shown are pre-construction plans and may be revised or improved as necessitated by architectural controls and the construction process. The measurements adhere to the rules and regulations of the TARION Warranty Corporation's official method for the calculation of floor area. Materials, specifications and floor plans are subject to change without notice. All house renderings are artist's concept only. Actual usable floor space may vary from the stated floor area. All options shown are upgrades. Railings on front porch only where required by O.B.C. E. & O. E. 38-6 Oct 2014