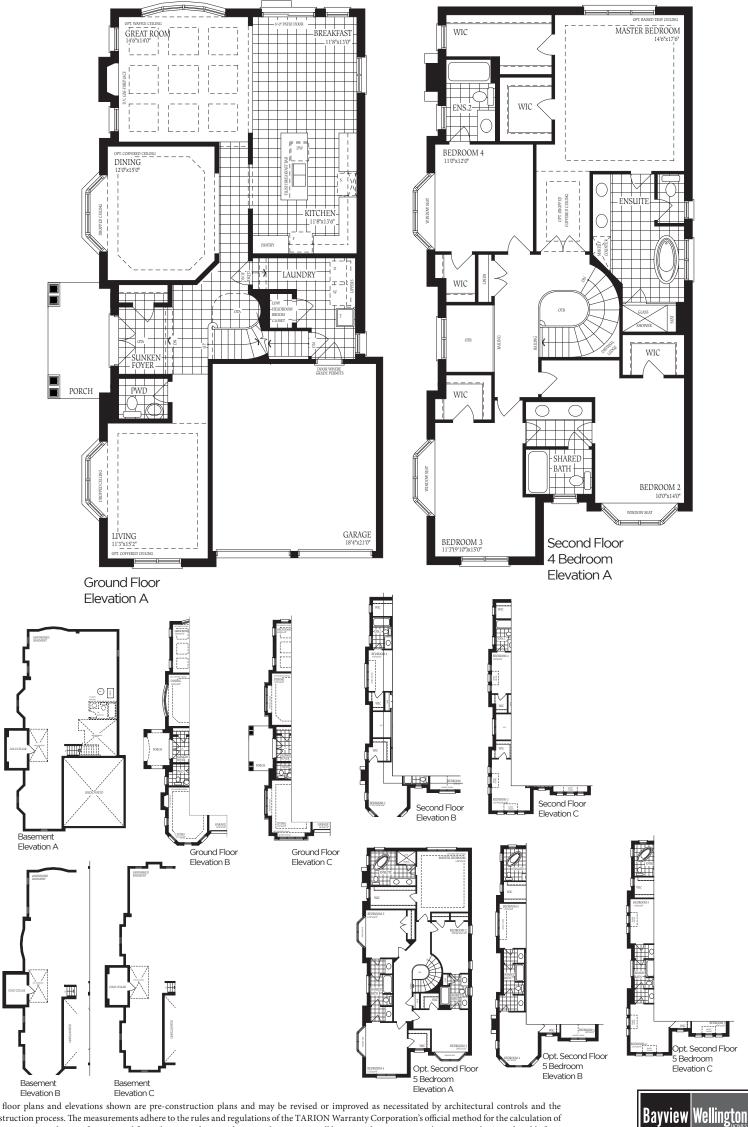

#### The Barossa 1

ELEVATION A - 2230 SQ.FT. ELEVATION B - 2226 SQ.FT. ELEVATION C - 2232 SQ.FT.

The floor plans and elevations shown are pre-construction plans and may be revised or improved as necessitated by architectural controls and the construction process. The measurements adhere to the rules and regulations of the TARION Warranty Corporation's official method for the calculation of floor area. Materials, specifications and floor plans are subject to change without notice. All house renderings are artist's concept only. Actual usable floor space may vary from the stated floor area. All options shown are upgrades. Railings on front porch only where required by O.B.C. E. & O. E. 38-1 Oct 2014

ELEVATION A - 2230 SQ.FT. ELEVATION B - 2226 SQ.FT. ELEVATION C - 2232 SQ.FT.

The floor plans and elevations shown are pre-construction plans and may be revised or improved as necessitated by architectural controls and the construction process. The measurements adhere to the rules and regulations of the TARION Warranty Corporation's official method for the calculation of floor area. Materials, specifications and floor plans are subject to change without notice. All house renderings are artist's concept only. Actual usable floor space may vary from the stated floor area. All options shown are upgrades. Railings on front porch only where required by O.B.C. E. & O. E. 38-1 Oct 2014