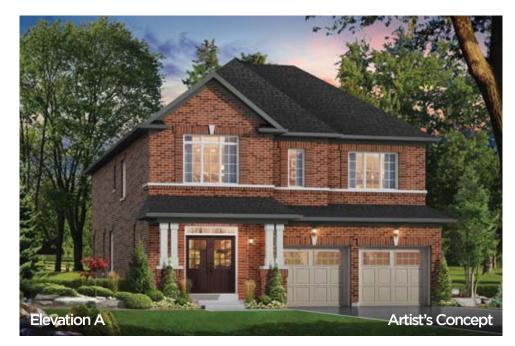

#### The Barossa 1

ELEVATION A - 2230 SQ.FT. ELEVATION B - 2226 SQ.FT. ELEVATION C - 2232 SQ.FT.

The floor plans and elevations shown are pre-construction plans and may be revised or improved as necessitated by architectural controls and the construction process. The measurements adhere to the rules and regulations of the TARION Warranty Corporation's official method for the calculation of floor area. Materials, specifications and floor plans are subject to change without notice. All house renderings are artist's concept only. Actual usable floor space may vary from the stated floor area. All options shown are upgrades. Railings on front porch only where required by O.B.C. E. & O. E. 38-1 Oct 2014

ELEVATION A - 2230 SQ.FT. ELEVATION B - 2226 SQ.FT. ELEVATION C - 2232 SQ.FT.

The floor plans and elevations shown are pre-construction plans and may be revised or improved as necessitated by architectural controls and the construction process. The measurements adhere to the rules and regulations of the TARION Warranty Corporation's official method for the calculation of floor area. Materials, specifications and floor plans are subject to change without notice. All house renderings are artist's concept only. Actual usable floor space may vary from the stated floor area. All options shown are upgrades. Railings on front porch only where required by O.B.C. E. & O. E. 38-1 Oct 2014