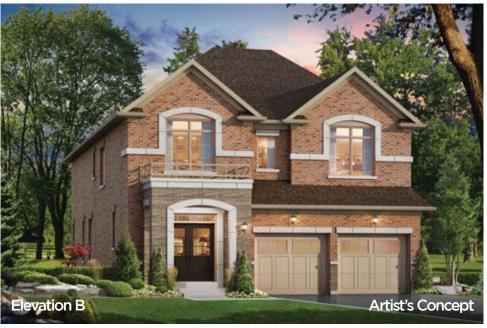

#### The Barossa 1

ELEVATION A - 2230 SQ.FT. ELEVATION B - 2226 SQ.FT. ELEVATION C - 2232 SQ.FT.

The floor plans and elevations shown are pre-construction plans and may be revised or improved as necessitated by architectural controls and the construction process. The measurements adhere to the rules and regulations of the TARION Warranty Corporation's official method for the calculation of floor area. Materials, specifications and floor plans are subject to change without notice. All house renderings are artist's concept only. Actual usable floor space may vary from the stated floor area. All options shown are upgrades. Railings on front porch only where required by O.B.C. E. & O. E. 38-1 Oct 2014

ELEVATION A - 2230 SQ.FT. ELEVATION B - 2226 SQ.FT. ELEVATION C - 2232 SQ.FT.

The floor plans and elevations shown are pre-construction plans and may be revised or improved as necessitated by architectural controls and the construction process. The measurements adhere to the rules and regulations of the TARION Warranty Corporation's official method for the calculation of floor area. Materials, specifications and floor plans are subject to change without notice. All house renderings are artist's concept only. Actual usable floor space may vary from the stated floor area. All options shown are upgrades. Railings on front porch only where required by O.B.C. E. & O. E. 38-1 Oct 2014