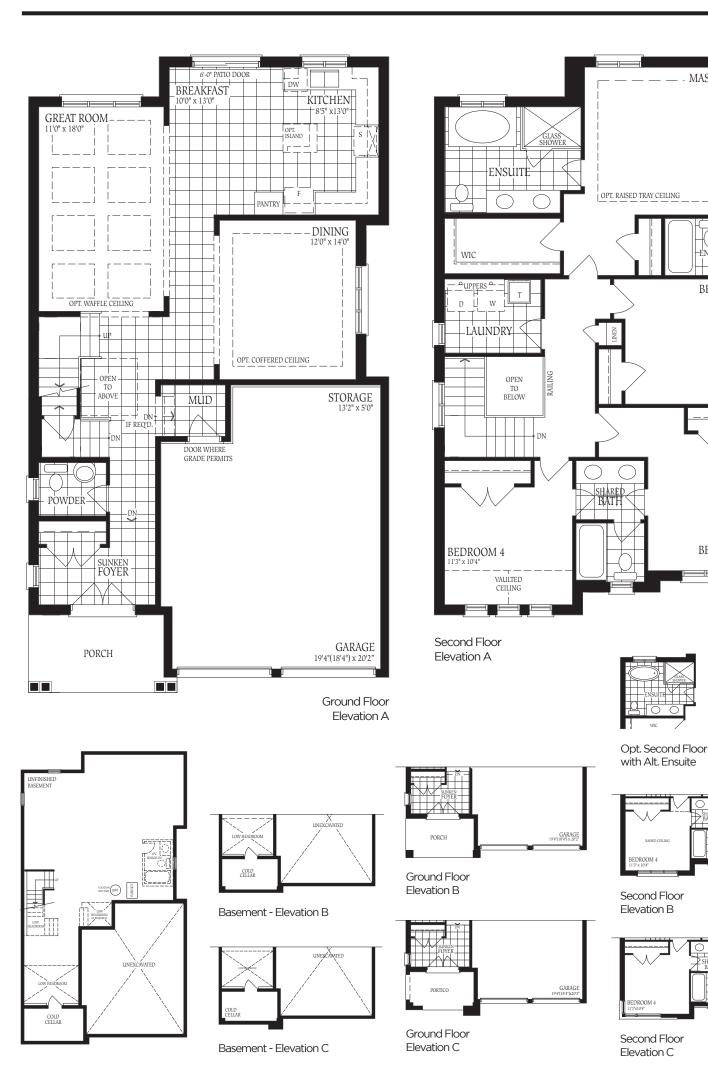

Schedule "EP"

The floor plans and elevations shown are pre-construction plans and may be revised or improved as necessitated by architectural controls and the construction process. The measurements adhere to the rules and regulations of the TARION Warranty Corporation's official method for the calculation of floor area. Materials, specifications and floor plans are subject to change without notice. All house renderings are artist's concept only. Actual usable floor space may vary from the stated floor area. All options shown are upgrades. Railings on front porch only where required by O.B.C. E. & O. E. 38-19 Oct 2021

ELEVATION A - 3134 SQ.FT. ELEVATION B - 3144 SQ.FT. ELEVATION C - 3134 SQ.FT.

Basement Elevation A

The floor plans and elevations shown are pre-construction plans and may be revised or improved as necessitated by architectural controls and the construction process. The measurements adhere to the rules and regulations of the TARION Warranty Corporation's official method for the calculation of floor area. Materials, specifications and floor plans are subject to change without notice. All house renderings are artist's concept only. Actual usable floor space may vary from the stated floor area. All options shown are upgrades. Railings on front porch only where required by O.B.C. E. & O. E. 38-19 Oct 2021