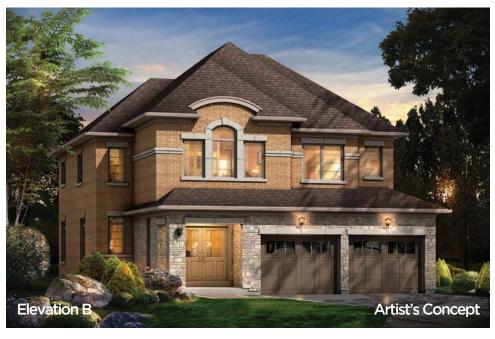

#### The Barossa 1

ELEVATION A - 2230 SQ.FT. ELEVATION B - 2226 SQ.FT. ELEVATION C - 2232 SQ.FT.

The floor plans and elevations shown are pre-construction plans and may be revised or improved as necessitated by architectural controls and the construction process. The measurements adhere to the rules and regulations of the TARION Warranty Corporation's official method for the calculation of floor area. Materials, specifications and floor plans are subject to change without notice. All house renderings are artist's concept only. Actual usable floor space may vary from the stated floor area. All options shown are upgrades. Railings on front porch only where required by O.B.C. E. & O. E. 38-1 Oct 2014

ELEVATION A - 2230 SQ.FT. ELEVATION B - 2226 SQ.FT. ELEVATION C - 2232 SQ.FT.

The floor plans and elevations shown are pre-construction plans and may be revised or improved as necessitated by architectural controls and the construction process. The measurements adhere to the rules and regulations of the TARION Warranty Corporation's official method for the calculation of floor area. Materials, specifications and floor plans are subject to change without notice. All house renderings are artist's concept only. Actual usable floor space may vary from the stated floor area. All options shown are upgrades. Railings on front porch only where required by O.B.C. E. & O. E. 38-1 Oct 2014