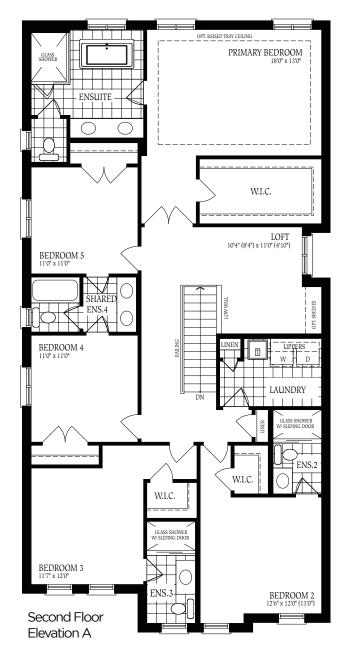

#### The Barossa 1

ELEVATION A - 2230 SQ.FT. ELEVATION B - 2226 SQ.FT. ELEVATION C - 2232 SQ.FT.

The floor plans and elevations shown are pre-construction plans and may be revised or improved as necessitated by architectural controls and the construction process. The measurements adhere to the rules and regulations of the TARION Warranty Corporation's official method for the calculation of floor area. Materials, specifications and floor plans are subject to change without notice. All house renderings are artist's concept only. Actual usable floor space may vary from the stated floor area. All options shown are upgrades. Railings on front porch only where required by O.B.C. E. & O. E. 38-1 Oct 2014

ELEVATION A - 2230 SQ.FT. ELEVATION B - 2226 SQ.FT. ELEVATION C - 2232 SQ.FT.

The floor plans and elevations shown are pre-construction plans and may be revised or improved as necessitated by architectural controls and the construction process. The measurements adhere to the rules and regulations of the TARION Warranty Corporation's official method for the calculation of floor area. Materials, specifications and floor plans are subject to change without notice. All house renderings are artist's concept only. Actual usable floor space may vary from the stated floor area. All options shown are upgrades. Railings on front porch only where required by O.B.C. E. & O. E. 38-1 Oct 2014