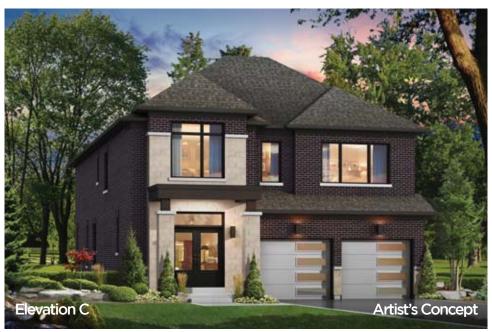

#### The Barossa 1

ELEVATION A - 2230 SQ.FT. ELEVATION B - 2226 SQ.FT. ELEVATION C - 2232 SQ.FT.

The floor plans and elevations shown are pre-construction plans and may be revised or improved as necessitated by architectural controls and the construction process. The measurements adhere to the rules and regulations of the TARION Warranty Corporation's official method for the calculation of floor area. Materials, specifications and floor plans are subject to change without notice. All house renderings are artist's concept only. Actual usable floor space may vary from the stated floor area. All options shown are upgrades. Railings on front porch only where required by O.B.C. E. & O. E. 38-1 Oct 2014

ELEVATION A - 2230 SQ.FT. ELEVATION B - 2226 SQ.FT. ELEVATION C - 2232 SQ.FT.

The floor plans and elevations shown are pre-construction plans and may be revised or improved as necessitated by architectural controls and the construction process. The measurements adhere to the rules and regulations of the TARION Warranty Corporation's official method for the calculation of floor area. Materials, specifications and floor plans are subject to change without notice. All house renderings are artist's concept only. Actual usable floor space may vary from the stated floor area. All options shown are upgrades. Railings on front porch only where required by O.B.C. E. & O. E. 38-1 Oct 2014