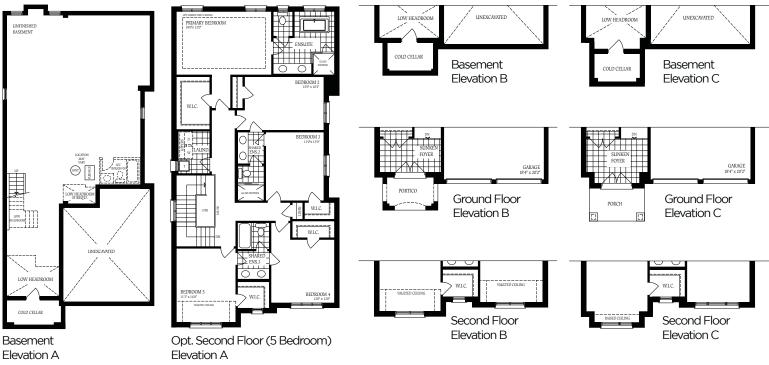

ELEVATION A - 3528 SQ.FT. ELEVATION B - 3536 SQ.FT. ELEVATION C - 3528 SQ.FT.

Elevation B

Elevation C

BEDROOM 3 177 + 107 HISSO CHING

Second Floor Elevation B

Second Floor Elevation C

Basement Elevation A

The floor plans and elevations shown are pre-construction plans and may be revised or improved as necessitated by architectural controls and the construction process. The measurements adhere to the rules and regulations of the TARION Warranty Corporation's official method for the calculation of floor area. Materials, specifications and floor plans are subject to change without notice. All house renderings are artist's concept only. Actual usable floor space may vary from the stated floor area. All options shown are upgrades. Railings on front porch only where required by O.B.C. E. & O. E. 38-21 Oct 2021