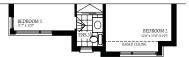

Schedule "FP"

MASTER BEDROOM 17'7" x 13'0"

BEDROOM 2

**BEDROOM 3** 

10'0" x 12'

BEDROO

BEDROOI

12'0" x 11'0