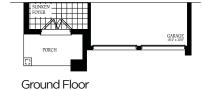

#### Schedule "FP"

#### The Barossa 8

ELEVATION A - 3171 SQ.FT./OPT. 3214 SQ.FT. ELEVATION B - 3169 SQ.FT./OPT. 3212 SQ.FT. ELEVATION C - 3180 SQ.FT./OPT. 3184 SQ.FT.

The floor plans and elevations shown are pre-construction plans and may be revised or improved as necessitated by architectural controls and the construction process. The measurements adhere to the rules and regulations of the TARION Warranty Corporation's official method for the calculation of floor area. Materials, specifications and floor plans are subject to change without notice. All house renderings are artist's concept only. Actual usable floor space may vary from the stated floor area. All options shown are upgrades. Railings on front porch only where required by O.B.C. E. & O. E. 38-8 Oct 2014