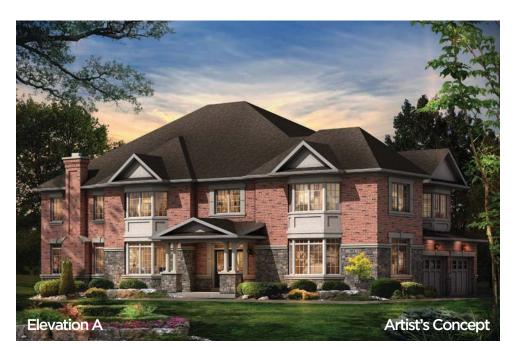

#### The Barossa 1

ELEVATION A - 2230 SQ.FT. ELEVATION B - 2226 SQ.FT. ELEVATION C - 2232 SQ.FT.

The floor plans and elevations shown are pre-construction plans and may be revised or improved as necessitated by architectural controls and the construction process. The measurements adhere to the rules and regulations of the TARION Warranty Corporation's official method for the calculation of floor area. Materials, specifications and floor plans are subject to change without notice. All house renderings are artist's concept only. Actual usable floor space may vary from the stated floor area. All options shown are upgrades. Railings on front porch only where required by O.B.C. E. & O. E. 38-1 Oct 2014

ELEVATION A - 2230 SQ.FT. ELEVATION B - 2226 SQ.FT. ELEVATION C - 2232 SQ.FT.

The floor plans and elevations shown are pre-construction plans and may be revised or improved as necessitated by architectural controls and the construction process. The measurements adhere to the rules and regulations of the TARION Warranty Corporation's official method for the calculation of floor area. Materials, specifications and floor plans are subject to change without notice. All house renderings are artist's concept only. Actual usable floor space may vary from the stated floor area. All options shown are upgrades. Railings on front porch only where required by O.B.C. E. & O. E. 38-1 Oct 2014