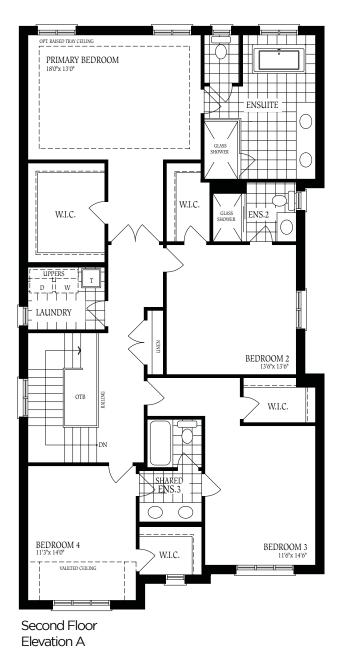

Schedule "EP"

The floor plans and elevations shown are pre-construction plans and may be revised or improved as necessitated by architectural controls and the construction process. The measurements adhere to the rules and regulations of the TARION Warranty Corporation's official method for the calculation of floor area. Materials, specifications and floor plans are subject to change without notice. All house renderings are artist's concept only. Actual usable floor space may vary from the stated floor area. All options shown are upgrades. Railings on front porch only where required by O.B.C. E. & O.E. 38-21 Oct 2021

ELEVATION A - 3528 SQ.FT. ELEVATION B - 3536 SQ.FT. ELEVATION C - 3528 SQ.FT.

Elevation B

Elevation C

BEDROOM 3 177 + 107 HISSO CHING

Second Floor Elevation B

Second Floor Elevation C

Basement Elevation A

The floor plans and elevations shown are pre-construction plans and may be revised or improved as necessitated by architectural controls and the construction process. The measurements adhere to the rules and regulations of the TARION Warranty Corporation's official method for the calculation of floor area. Materials, specifications and floor plans are subject to change without notice. All house renderings are artist's concept only. Actual usable floor space may vary from the stated floor area. All options shown are upgrades. Railings on front porch only where required by O.B.C. E. & O. E. 38-21 Oct 2021