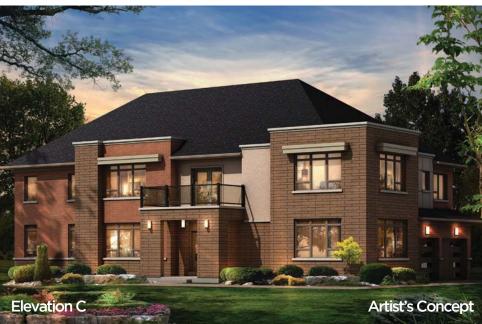

#### The Barossa 1

ELEVATION A - 2230 SQ.FT. ELEVATION B - 2226 SQ.FT. ELEVATION C - 2232 SQ.FT.

The floor plans and elevations shown are pre-construction plans and may be revised or improved as necessitated by architectural controls and the construction process. The measurements adhere to the rules and regulations of the TARION Warranty Corporation's official method for the calculation of floor area. Materials, specifications and floor plans are subject to change without notice. All house renderings are artist's concept only. Actual usable floor space may vary from the stated floor area. All options shown are upgrades. Railings on front porch only where required by O.B.C. E. & O. E. 38-1 Oct 2014

ELEVATION A - 2230 SQ.FT. ELEVATION B - 2226 SQ.FT. ELEVATION C - 2232 SQ.FT.

The floor plans and elevations shown are pre-construction plans and may be revised or improved as necessitated by architectural controls and the construction process. The measurements adhere to the rules and regulations of the TARION Warranty Corporation's official method for the calculation of floor area. Materials, specifications and floor plans are subject to change without notice. All house renderings are artist's concept only. Actual usable floor space may vary from the stated floor area. All options shown are upgrades. Railings on front porch only where required by O.B.C. E. & O. E. 38-1 Oct 2014