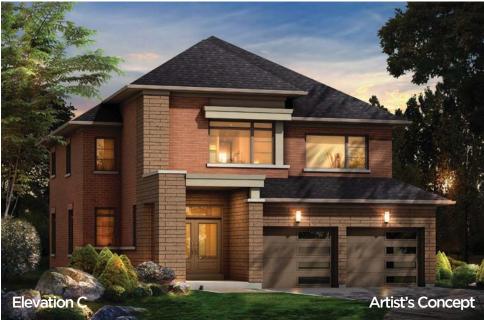

#### The Barossa 1

ELEVATION A - 2230 SQ.FT. ELEVATION B - 2226 SQ.FT. ELEVATION C - 2232 SQ.FT.

The floor plans and elevations shown are pre-construction plans and may be revised or improved as necessitated by architectural controls and the construction process. The measurements adhere to the rules and regulations of the TARION Warranty Corporation's official method for the calculation of floor area. Materials, specifications and floor plans are subject to change without notice. All house renderings are artist's concept only. Actual usable floor space may vary from the stated floor area. All options shown are upgrades. Railings on front porch only where required by O.B.C. E. & O. E. 38-1 Oct 2014

ELEVATION A - 2230 SQ.FT. ELEVATION B - 2226 SQ.FT. ELEVATION C - 2232 SQ.FT.

The floor plans and elevations shown are pre-construction plans and may be revised or improved as necessitated by architectural controls and the construction process. The measurements adhere to the rules and regulations of the TARION Warranty Corporation's official method for the calculation of floor area. Materials, specifications and floor plans are subject to change without notice. All house renderings are artist's concept only. Actual usable floor space may vary from the stated floor area. All options shown are upgrades. Railings on front porch only where required by O.B.C. E. & O. E. 38-1 Oct 2014