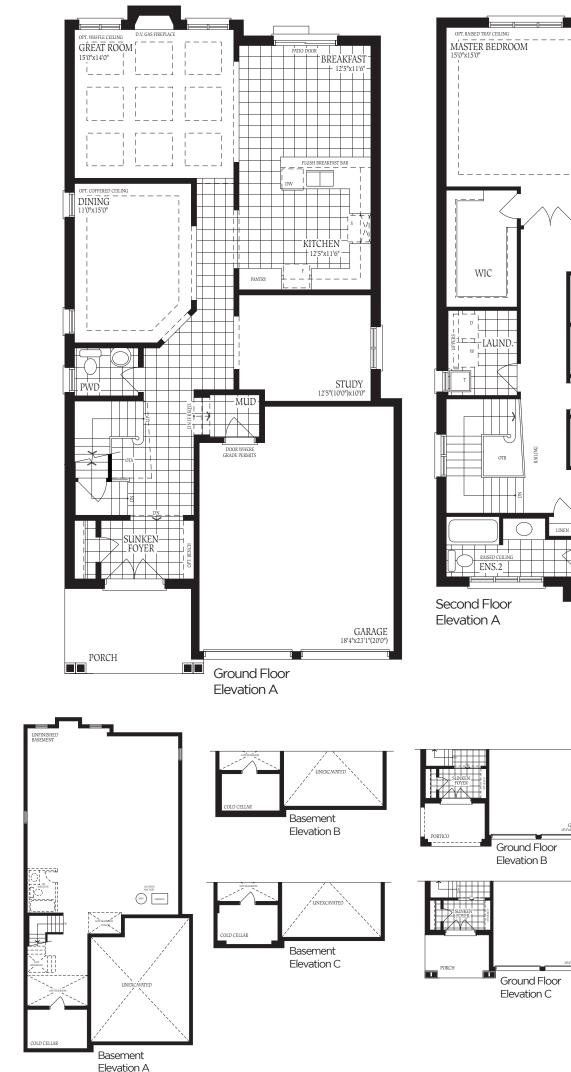

#### The Barossa 1

ELEVATION A - 2230 SQ.FT. ELEVATION B - 2226 SQ.FT. ELEVATION C - 2232 SQ.FT.

The floor plans and elevations shown are pre-construction plans and may be revised or improved as necessitated by architectural controls and the construction process. The measurements adhere to the rules and regulations of the TARION Warranty Corporation's official method for the calculation of floor area. Materials, specifications and floor plans are subject to change without notice. All house renderings are artist's concept only. Actual usable floor space may vary from the stated floor area. All options shown are upgrades. Railings on front porch only where required by O.B.C. E. & O. E. 38-1 Oct 2014

ELEVATION A - 2230 SQ.FT. ELEVATION B - 2226 SQ.FT. ELEVATION C - 2232 SQ.FT.

The floor plans and elevations shown are pre-construction plans and may be revised or improved as necessitated by architectural controls and the construction process. The measurements adhere to the rules and regulations of the TARION Warranty Corporation's official method for the calculation of floor area. Materials, specifications and floor plans are subject to change without notice. All house renderings are artist's concept only. Actual usable floor space may vary from the stated floor area. All options shown are upgrades. Railings on front porch only where required by O.B.C. E. & O. E. 38-1 Oct 2014