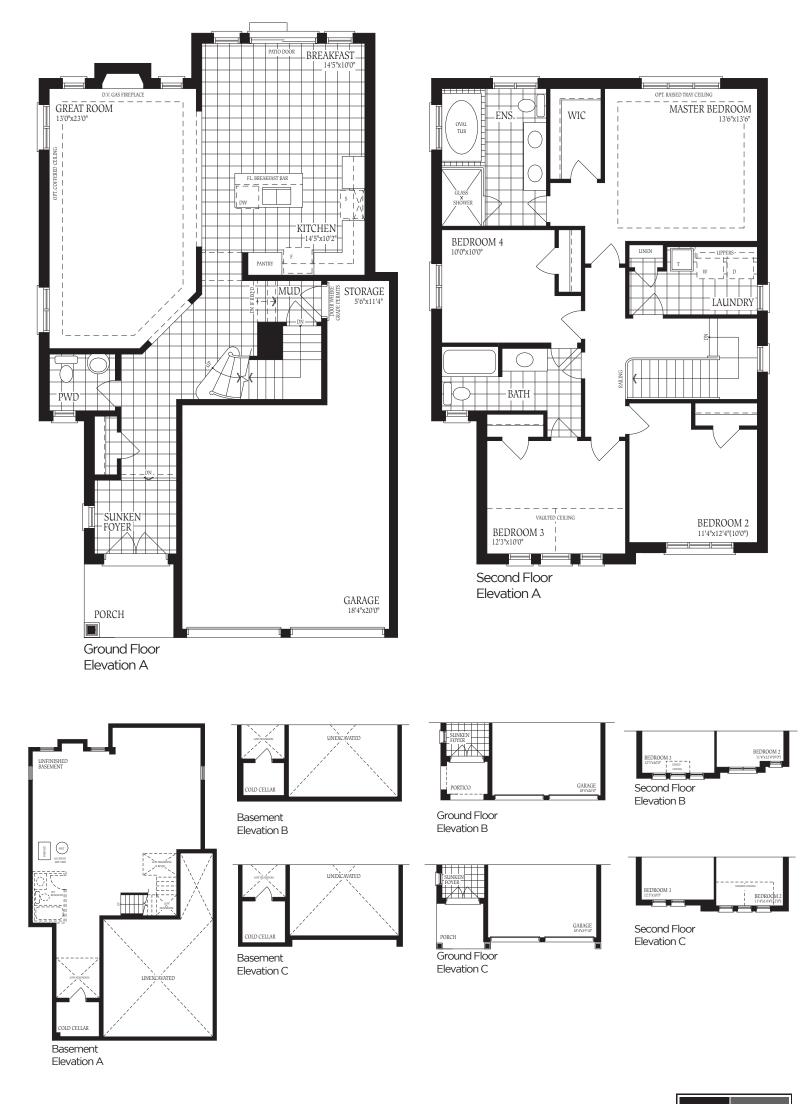

#### The Barossa 1

ELEVATION A - 2230 SQ.FT. ELEVATION B - 2226 SQ.FT. ELEVATION C - 2232 SQ.FT.

The floor plans and elevations shown are pre-construction plans and may be revised or improved as necessitated by architectural controls and the construction process. The measurements adhere to the rules and regulations of the TARION Warranty Corporation's official method for the calculation of floor area. Materials, specifications and floor plans are subject to change without notice. All house renderings are artist's concept only. Actual usable floor space may vary from the stated floor area. All options shown are upgrades. Railings on front porch only where required by O.B.C. E. & O. E. 38-1 Oct 2014

ELEVATION A - 2230 SQ.FT. ELEVATION B - 2226 SQ.FT. ELEVATION C - 2232 SQ.FT.

The floor plans and elevations shown are pre-construction plans and may be revised or improved as necessitated by architectural controls and the construction process. The measurements adhere to the rules and regulations of the TARION Warranty Corporation's official method for the calculation of floor area. Materials, specifications and floor plans are subject to change without notice. All house renderings are artist's concept only. Actual usable floor space may vary from the stated floor area. All options shown are upgrades. Railings on front porch only where required by O.B.C. E. & O. E. 38-1 Oct 2014