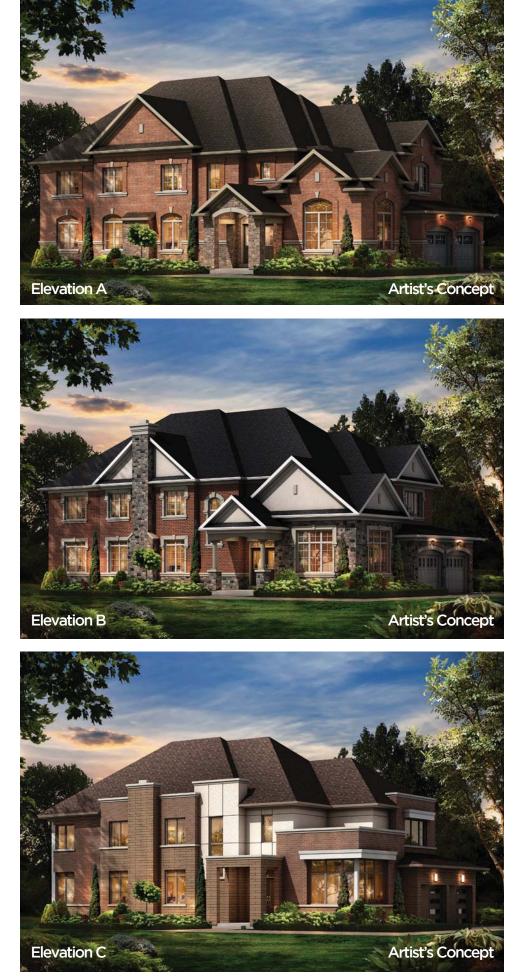

Schedule "FP"

ELEVATION A - 2925 SQ.FT. ELEVATION B - 2925 SQ.FT. ELEVATION C - 2923 SQ.FT.

The floor plans and elevations shown are pre-construction plans and may be revised or improved as necessitated by architectural controls and the construction process. The measurements adhere to the rules and regulations of the TARION Warranty Corporation's official method for the calculation of floor area. Materials, specifications and floor plans are subject to change without notice. All house renderings are artist's concept only. Actual usable floor space may vary from the stated floor area. All options shown are upgrades. Railings on front porch only where required by O.B.C. E. & O. E. 38-7 Oct 2014