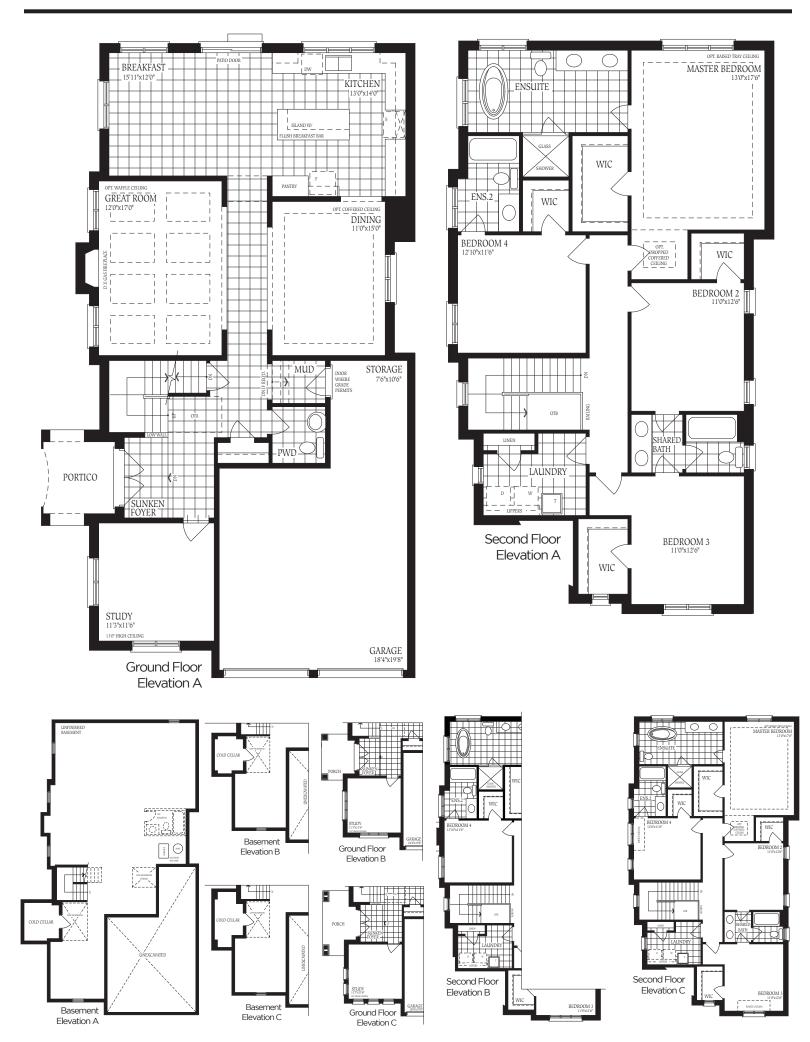

Schedule "FP"

ELEVATION A - 2925 SQ.FT. ELEVATION B - 2925 SQ.FT. ELEVATION C - 2923 SQ.FT.

The floor plans and elevations shown are pre-construction plans and may be revised or improved as necessitated by architectural controls and the construction process. The measurements adhere to the rules and regulations of the TARION Warranty Corporation's official method for the calculation of floor area. Materials, specifications and floor plans are subject to change without notice. All house renderings are artist's concept only. Actual usable floor space may vary from the stated floor area. All options shown are upgrades. Railings on front porch only where required by O.B.C. E. & O. E. 38-7 Oct 2014