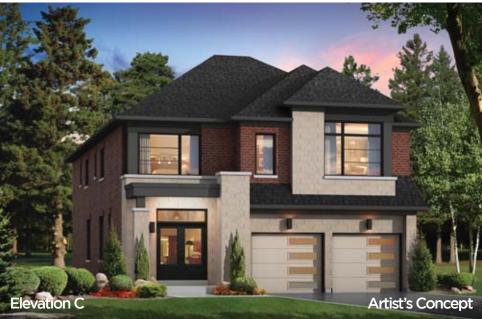

#### The Barossa 1

ELEVATION A - 2230 SQ.FT. ELEVATION B - 2226 SQ.FT. ELEVATION C - 2232 SQ.FT.

The floor plans and elevations shown are pre-construction plans and may be revised or improved as necessitated by architectural controls and the construction process. The measurements adhere to the rules and regulations of the TARION Warranty Corporation's official method for the calculation of floor area. Materials, specifications and floor plans are subject to change without notice. All house renderings are artist's concept only. Actual usable floor space may vary from the stated floor area. All options shown are upgrades. Railings on front porch only where required by O.B.C. E. & O. E. 38-1 Oct 2014

ELEVATION A - 2230 SQ.FT. ELEVATION B - 2226 SQ.FT. ELEVATION C - 2232 SQ.FT.

The floor plans and elevations shown are pre-construction plans and may be revised or improved as necessitated by architectural controls and the construction process. The measurements adhere to the rules and regulations of the TARION Warranty Corporation's official method for the calculation of floor area. Materials, specifications and floor plans are subject to change without notice. All house renderings are artist's concept only. Actual usable floor space may vary from the stated floor area. All options shown are upgrades. Railings on front porch only where required by O.B.C. E. & O. E. 38-1 Oct 2014