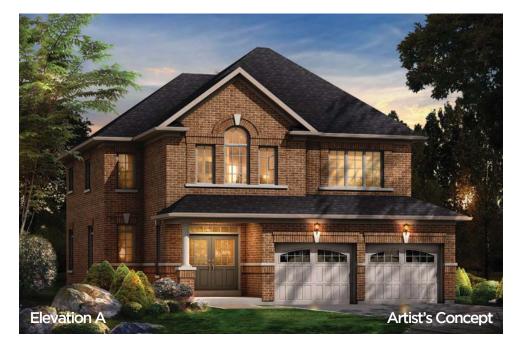

#### The Barossa 1

ELEVATION A - 2230 SQ.FT. ELEVATION B - 2226 SQ.FT. ELEVATION C - 2232 SQ.FT.

The floor plans and elevations shown are pre-construction plans and may be revised or improved as necessitated by architectural controls and the construction process. The measurements adhere to the rules and regulations of the TARION Warranty Corporation's official method for the calculation of floor area. Materials, specifications and floor plans are subject to change without notice. All house renderings are artist's concept only. Actual usable floor space may vary from the stated floor area. All options shown are upgrades. Railings on front porch only where required by O.B.C. E. & O. E. 38-1 Oct 2014

ELEVATION A - 2230 SQ.FT. ELEVATION B - 2226 SQ.FT. ELEVATION C - 2232 SQ.FT.

The floor plans and elevations shown are pre-construction plans and may be revised or improved as necessitated by architectural controls and the construction process. The measurements adhere to the rules and regulations of the TARION Warranty Corporation's official method for the calculation of floor area. Materials, specifications and floor plans are subject to change without notice. All house renderings are artist's concept only. Actual usable floor space may vary from the stated floor area. All options shown are upgrades. Railings on front porch only where required by O.B.C. E. & O. E. 38-1 Oct 2014