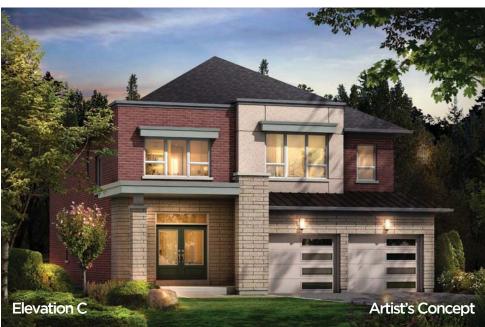

#### The Barossa 1

ELEVATION A - 2230 SQ.FT. ELEVATION B - 2226 SQ.FT. ELEVATION C - 2232 SQ.FT.

The floor plans and elevations shown are pre-construction plans and may be revised or improved as necessitated by architectural controls and the construction process. The measurements adhere to the rules and regulations of the TARION Warranty Corporation's official method for the calculation of floor area. Materials, specifications and floor plans are subject to change without notice. All house renderings are artist's concept only. Actual usable floor space may vary from the stated floor area. All options shown are upgrades. Railings on front porch only where required by O.B.C. E. & O. E. 38-1 Oct 2014

ELEVATION A - 2230 SQ.FT. ELEVATION B - 2226 SQ.FT. ELEVATION C - 2232 SQ.FT.

The floor plans and elevations shown are pre-construction plans and may be revised or improved as necessitated by architectural controls and the construction process. The measurements adhere to the rules and regulations of the TARION Warranty Corporation's official method for the calculation of floor area. Materials, specifications and floor plans are subject to change without notice. All house renderings are artist's concept only. Actual usable floor space may vary from the stated floor area. All options shown are upgrades. Railings on front porch only where required by O.B.C. E. & O. E. 38-1 Oct 2014