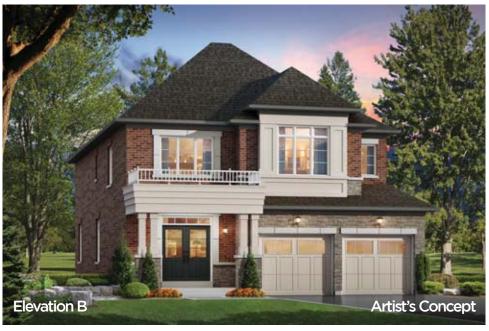

#### The Barossa 1

ELEVATION A - 2230 SQ.FT. ELEVATION B - 2226 SQ.FT. ELEVATION C - 2232 SQ.FT.

The floor plans and elevations shown are pre-construction plans and may be revised or improved as necessitated by architectural controls and the construction process. The measurements adhere to the rules and regulations of the TARION Warranty Corporation's official method for the calculation of floor area. Materials, specifications and floor plans are subject to change without notice. All house renderings are artist's concept only. Actual usable floor space may vary from the stated floor area. All options shown are upgrades. Railings on front porch only where required by O.B.C. E. & O. E. 38-1 Oct 2014

ELEVATION A - 2230 SQ.FT. ELEVATION B - 2226 SQ.FT. ELEVATION C - 2232 SQ.FT.

The floor plans and elevations shown are pre-construction plans and may be revised or improved as necessitated by architectural controls and the construction process. The measurements adhere to the rules and regulations of the TARION Warranty Corporation's official method for the calculation of floor area. Materials, specifications and floor plans are subject to change without notice. All house renderings are artist's concept only. Actual usable floor space may vary from the stated floor area. All options shown are upgrades. Railings on front porch only where required by O.B.C. E. & O. E. 38-1 Oct 2014