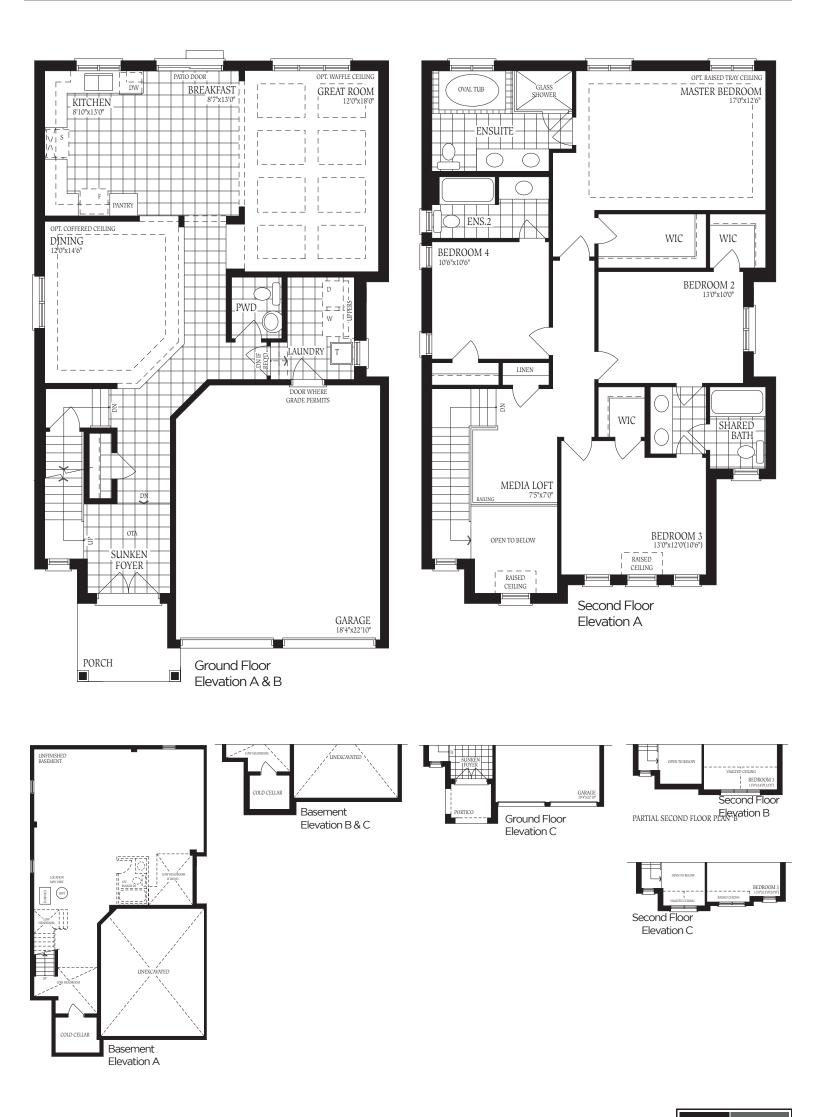

Schedule "FP"

ELEVATION A - 2891 SQ.FT. ELEVATION B - 2891 SQ.FT. ELEVATION C - 2888 SQ.FT.

The floor plans and elevations shown are pre-construction plans and may be revised or improved as necessitated by architectural controls and the construction process. The measurements adhere to the rules and regulations of the TARION Warranty Corporation's official method for the calculation of floor area. Materials, specifications and floor plans are subject to change without notice. All house renderings are artist's concept only. Actual usable floor space may vary from the stated floor area. All options shown are upgrades. Railings on front porch only where required by O.B.C. E. & O. E. 38-6 Oct 2014