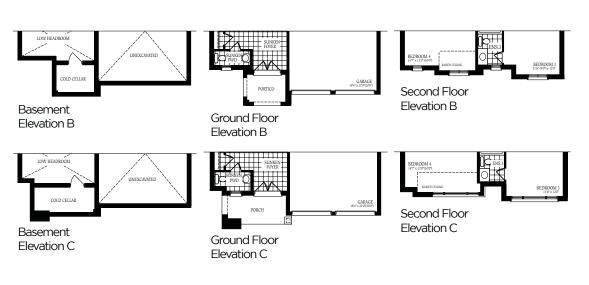

ELEVATION C - 3089 SQ.FT.

ELEVATION A - 3193 SQ.FT. ELEVATION B - 3193 SQ.FT. ELEVATION C - 3193 SQ.FT.

ELEVATION A - 3193 SQ.FT. ELEVATION B - 3193 SQ.FT. ELEVATION C - 3193 SQ.FT.

**Basement** Elevation A

ELEVATION A - 3550 SQ.FT. ELEVATION B - 3540 SQ.FT. ELEVATION C - 3550 SQ.FT.

ELEVATION A - 3550 SQ.FT. ELEVATION B - 3540 SQ.FT. ELEVATION C - 3550 SQ.FT.

**Basement** Elevation A

The floor plans and elevations shown are pre-construction plans and may be revised or improved as necessitated by architectural controls and the construction process. The measurements adhere to the rules and regulations of the TARION Warranty Corporation's official method for the calculation of floor area. Materials, specifications and floor plans are subject to change without notice. All house renderings are artist's concept only. Actual usable floor  $space \ may \ vary \ from \ the \ stated \ floor \ area. \ All \ options \ shown \ are \ upgrades. \ Railings \ on \ front \ porch \ only \ where \ required \ by O.B.C. \ E.\ \& O.E.\ 42-21 \ Oct \ 2021 \ order \$ 