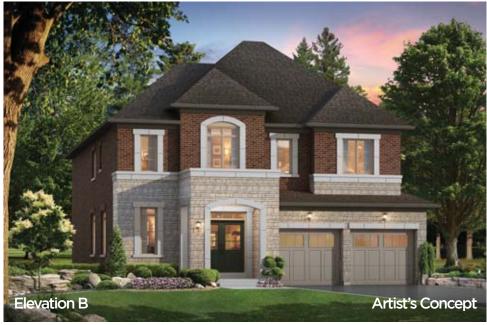

ELEVATION A - 1794 SQ.FT. ELEVATION B - 1803 SQ.FT. ELEVATION C - 1803 SQ.FT.

#### WITH LOFT

ELEVATION A - 2818 SQ.FT.

ELEVATION A - 1794 SQ.FT. ELEVATION B - 1803 SQ.FT.

ELEVATION C - 1803 SQ.FT.