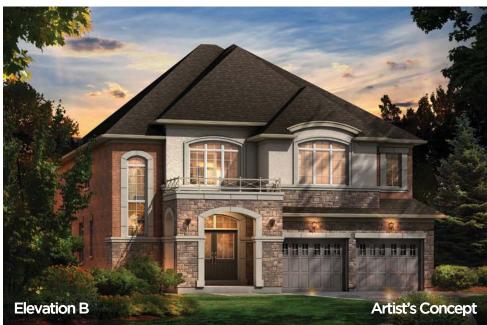

ELEVATION C - 3366 SQ.FT.

ELEVATION A - 3469 SQ.FT. ELEVATION B - 3470 SQ.FT. ELEVATION C - 3478 SQ.FT.

ELEVATION A - 3469 SQ.FT.

ELEVATION B - 3470 SQ.FT.

ELEVATION C - 3478 SQ.FT.

The floor plans and elevations shown are pre-construction plans and may be revised or improved as necessitated by architectural controls and the construction process. The measurements adhere to the rules and regulations of the TARION Warranty Corporation's official method for the calculation of floor area. Materials, specifications and floor plans are subject to change without notice. All house renderings are artist's concept only. Actual usable floor space may vary from the stated floor area. All options shown are upgrades. Railings on front porch only where required by O.B.C. E. & O. E. 42-6 Oct 2014