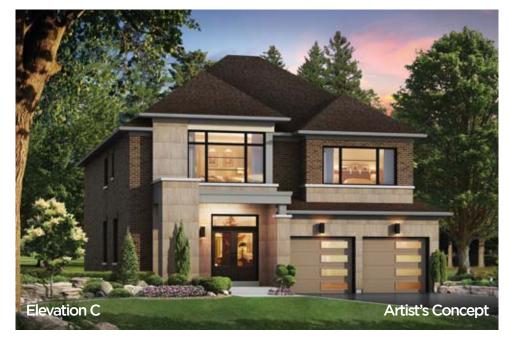

ELEVATION A - 1794 SQ.FT. ELEVATION B - 1803 SQ.FT. ELEVATION C - 1803 SQ.FT.

#### WITH LOFT

ELEVATION A - 2818 SQ.FT.

ELEVATION A - 1794 SQ.FT. ELEVATION B - 1803 SQ.FT.

ELEVATION C - 1803 SQ.FT.