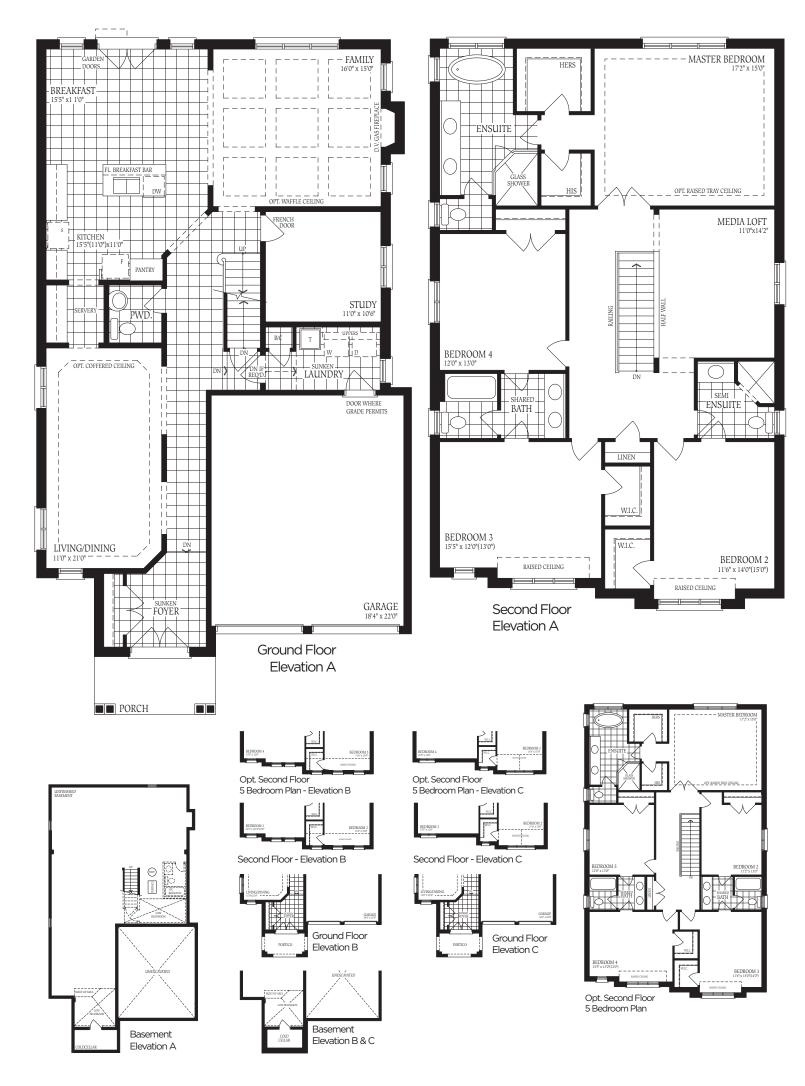

ELEVATION A - 1794 SQ.FT. ELEVATION B - 1803 SQ.FT. ELEVATION C - 1803 SQ.FT.

#### WITH LOFT

ELEVATION A - 2818 SQ.FT.

ELEVATION A - 1794 SQ.FT. ELEVATION B - 1803 SQ.FT.

ELEVATION C - 1803 SQ.FT.

ELEVATION C - 3366 SQ.FT.

ELEVATION A - 3469 SQ.FT. ELEVATION B - 3470 SQ.FT. ELEVATION C - 3478 SQ.FT.

ELEVATION A - 3469 SQ.FT.

ELEVATION B - 3470 SQ.FT.

ELEVATION C - 3478 SQ.FT.

The floor plans and elevations shown are pre-construction plans and may be revised or improved as necessitated by architectural controls and the construction process. The measurements adhere to the rules and regulations of the TARION Warranty Corporation's official method for the calculation of floor area. Materials, specifications and floor plans are subject to change without notice. All house renderings are artist's concept only. Actual usable floor space may vary from the stated floor area. All options shown are upgrades. Railings on front porch only where required by O.B.C. E. & O. E. 42-6 Oct 2014