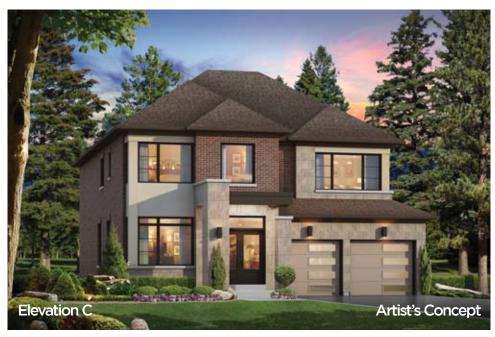

ELEVATION A - 1794 SQ.FT. ELEVATION B - 1803 SQ.FT. ELEVATION C - 1803 SQ.FT.

#### WITH LOFT

ELEVATION A - 2818 SQ.FT.

ELEVATION A - 1794 SQ.FT. ELEVATION B - 1803 SQ.FT.

ELEVATION C - 1803 SQ.FT.