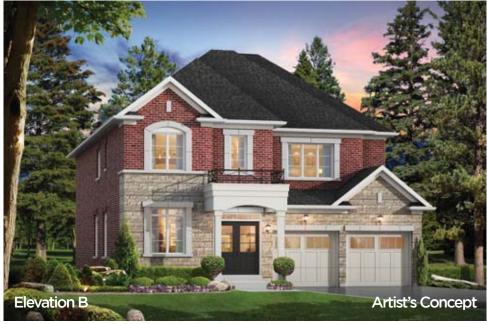

ELEVATION A - 1794 SQ.FT. ELEVATION B - 1803 SQ.FT. ELEVATION C - 1803 SQ.FT.

#### WITH LOFT

ELEVATION A - 2818 SQ.FT.

ELEVATION A - 1794 SQ.FT. ELEVATION B - 1803 SQ.FT.

ELEVATION C - 1803 SQ.FT.