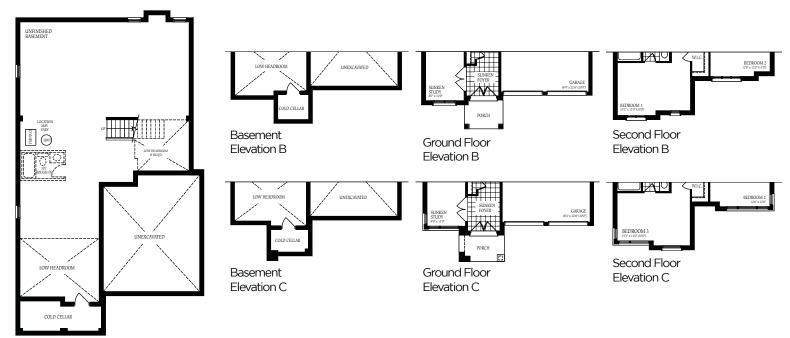

ELEVATION C - 3089 SQ.FT.

ELEVATION A - 3193 SQ.FT. ELEVATION B - 3193 SQ.FT. ELEVATION C - 3193 SQ.FT.

ELEVATION A - 3193 SQ.FT. ELEVATION B - 3193 SQ.FT. ELEVATION C - 3193 SQ.FT.

**Basement** Elevation A

ELEVATION A - 3550 SQ.FT. ELEVATION B - 3540 SQ.FT. ELEVATION C - 3550 SQ.FT.

ELEVATION A - 3550 SQ.FT. ELEVATION B - 3540 SQ.FT. ELEVATION C - 3550 SQ.FT.

**Basement** Elevation A

The floor plans and elevations shown are pre-construction plans and may be revised or improved as necessitated by architectural controls and the construction process. The measurements adhere to the rules and regulations of the TARION Warranty Corporation's official method for the calculation of floor area. Materials, specifications and floor plans are subject to change without notice. All house renderings are artist's concept only. Actual usable floor  $space \ may \ vary \ from \ the \ stated \ floor \ area. \ All \ options \ shown \ are \ upgrades. \ Railings \ on \ front \ porch \ only \ where \ required \ by O.B.C. \ E.\ \& O.E.\ 42-21 \ Oct \ 2021 \ order \$ 