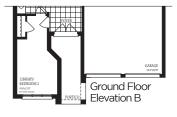

ELEVATION A - 1794 SQ.FT. ELEVATION B - 1803 SQ.FT. ELEVATION C - 1803 SQ.FT.

#### WITH LOFT

ELEVATION A - 2818 SQ.FT.

ELEVATION A - 1794 SQ.FT. ELEVATION B - 1803 SQ.FT.

ELEVATION C - 1803 SQ.FT.