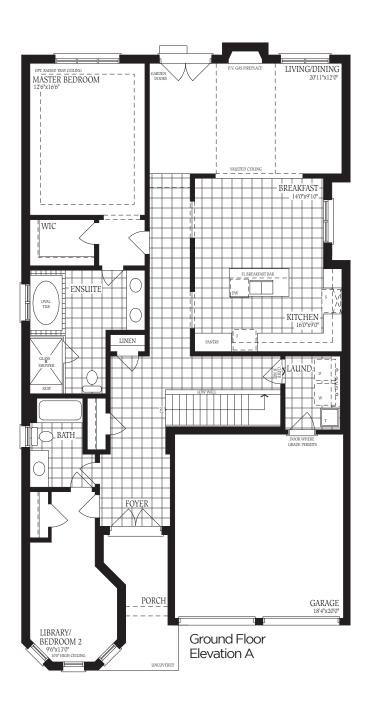

ELEVATION A - 1794 SQ.FT. ELEVATION B - 1803 SQ.FT. ELEVATION C - 1803 SQ.FT.

#### WITH LOFT

ELEVATION A - 2818 SQ.FT.

ELEVATION A - 1794 SQ.FT. ELEVATION B - 1803 SQ.FT.

ELEVATION C - 1803 SQ.FT.