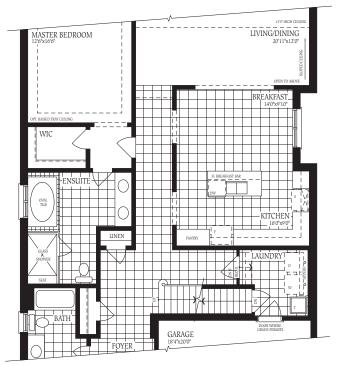

ELEVATION A - 1794 SQ.FT. ELEVATION B - 1803 SQ.FT. ELEVATION C - 1803 SQ.FT.

#### WITH LOFT

ELEVATION A - 2818 SQ.FT.

ELEVATION A - 1794 SQ.FT. ELEVATION B - 1803 SQ.FT.

ELEVATION C - 1803 SQ.FT.