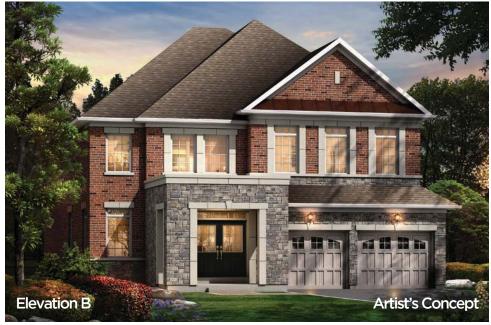

ELEVATION A - 1794 SQ.FT. ELEVATION B - 1803 SQ.FT. ELEVATION C - 1803 SQ.FT.

#### WITH LOFT

ELEVATION A - 2818 SQ.FT.

ELEVATION A - 1794 SQ.FT. ELEVATION B - 1803 SQ.FT.

ELEVATION C - 1803 SQ.FT.