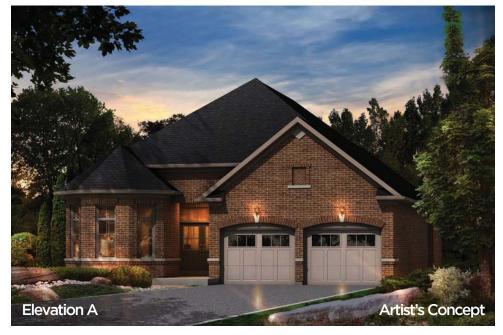

#### **WITH LOFT**

ELEVATION A - 2818 SQ.FT.

ELEVATION B - 2827 SQ.FT.

ELEVATION C - 2827 SQ.FT.

Ground Floor w/ Loft Elevation A, B & C

ELEVATION A - 2865 SQ.FT. ELEVATION B - 2888 SQ.FT. ELEVATION C - 2879 SQ.FT.