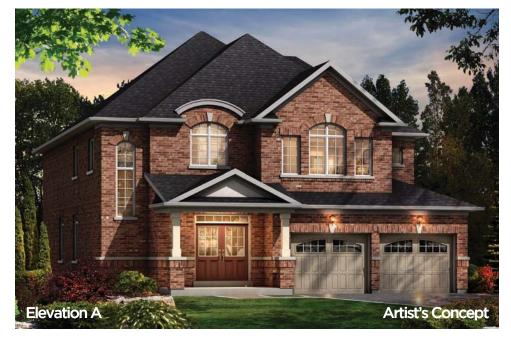

ELEVATION A - 1794 SQ.FT. ELEVATION B - 1803 SQ.FT. ELEVATION C - 1803 SQ.FT.

#### WITH LOFT

ELEVATION A - 2818 SQ.FT.

ELEVATION A - 1794 SQ.FT. ELEVATION B - 1803 SQ.FT.

ELEVATION C - 1803 SQ.FT.

#### **WITH LOFT**

ELEVATION A - 2818 SQ.FT.

ELEVATION B - 2827 SQ.FT.

ELEVATION C - 2827 SQ.FT.

Ground Floor w/ Loft Elevation A, B & C

ELEVATION A - 2865 SQ.FT. ELEVATION B - 2888 SQ.FT. ELEVATION C - 2879 SQ.FT.