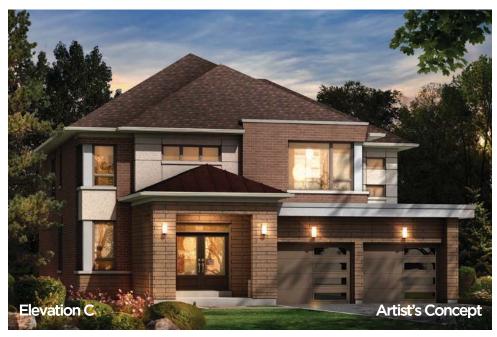

ELEVATION A - 1794 SQ.FT. ELEVATION B - 1803 SQ.FT. ELEVATION C - 1803 SQ.FT.

#### WITH LOFT

ELEVATION A - 2818 SQ.FT.

ELEVATION A - 1794 SQ.FT. ELEVATION B - 1803 SQ.FT.

ELEVATION C - 1803 SQ.FT.

#### **WITH LOFT**

ELEVATION A - 2818 SQ.FT.

ELEVATION B - 2827 SQ.FT.

ELEVATION C - 2827 SQ.FT.

Ground Floor w/ Loft Elevation A, B & C

ELEVATION A - 2865 SQ.FT. ELEVATION B - 2888 SQ.FT. ELEVATION C - 2879 SQ.FT.