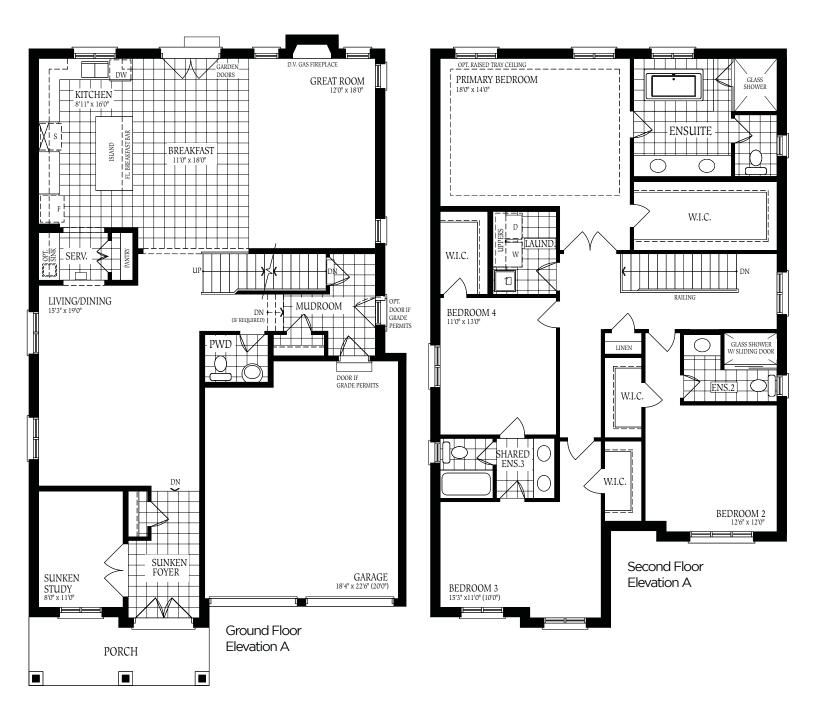

ELEVATION A - 1794 SQ.FT. ELEVATION B - 1803 SQ.FT. ELEVATION C - 1803 SQ.FT.

#### WITH LOFT

ELEVATION A - 2818 SQ.FT.

ELEVATION A - 1794 SQ.FT. ELEVATION B - 1803 SQ.FT.

ELEVATION C - 1803 SQ.FT.