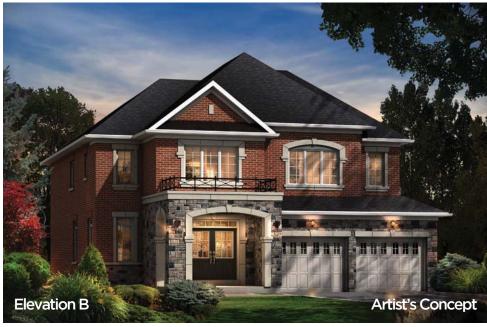

ELEVATION A - 1794 SQ.FT. ELEVATION B - 1803 SQ.FT. ELEVATION C - 1803 SQ.FT.

#### WITH LOFT

ELEVATION A - 2818 SQ.FT.

ELEVATION A - 1794 SQ.FT. ELEVATION B - 1803 SQ.FT.

ELEVATION C - 1803 SQ.FT.