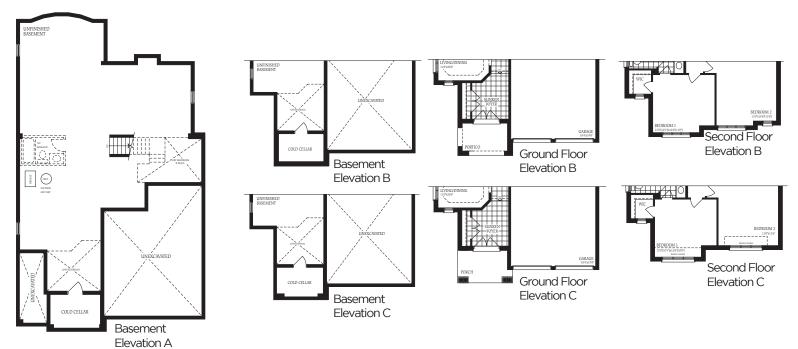

ELEVATION C - 3089 SQ.FT.

ELEVATION A - 3193 SQ.FT. ELEVATION B - 3193 SQ.FT. ELEVATION C - 3193 SQ.FT.

ELEVATION A - 3193 SQ.FT. ELEVATION B - 3193 SQ.FT. ELEVATION C - 3193 SQ.FT.

**Basement** Elevation A