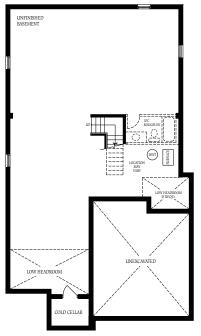

ELEVATION C - 3089 SQ.FT.

ELEVATION A - 3193 SQ.FT. ELEVATION B - 3193 SQ.FT. ELEVATION C - 3193 SQ.FT.

ELEVATION A - 3193 SQ.FT. ELEVATION B - 3193 SQ.FT. ELEVATION C - 3193 SQ.FT.

**Basement** Elevation A

ELEVATION A - 3550 SQ.FT. ELEVATION B - 3540 SQ.FT. ELEVATION C - 3550 SQ.FT.

ELEVATION A - 3550 SQ.FT. ELEVATION B - 3540 SQ.FT. ELEVATION C - 3550 SQ.FT.

**Basement** Elevation A

The floor plans and elevations shown are pre-construction plans and may be revised or improved as necessitated by architectural controls and the construction process. The measurements adhere to the rules and regulations of the TARION Warranty Corporation's official method for the calculation of floor area. Materials, specifications and floor plans are subject to change without notice. All house renderings are artist's concept only. Actual usable floor  $space \ may \ vary \ from \ the \ stated \ floor \ area. \ All \ options \ shown \ are \ upgrades. \ Railings \ on \ front \ porch \ only \ where \ required \ by O.B.C. \ E.\ \& O.E.\ 42-21 \ Oct \ 2021 \ order \$ 