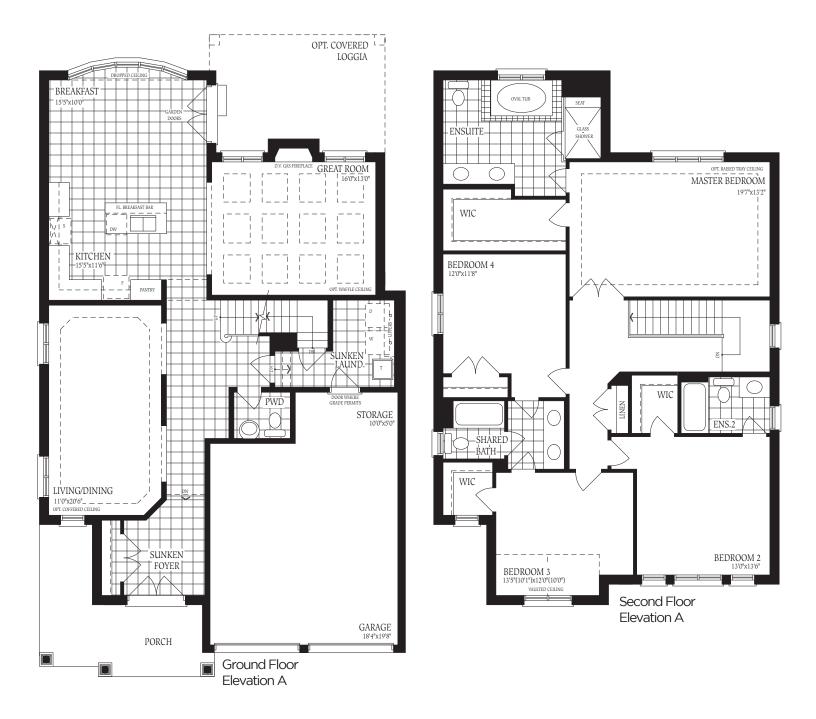

ELEVATION A - 1794 SQ.FT. ELEVATION B - 1803 SQ.FT. ELEVATION C - 1803 SQ.FT.

#### WITH LOFT

ELEVATION A - 2818 SQ.FT.

ELEVATION A - 1794 SQ.FT. ELEVATION B - 1803 SQ.FT.

ELEVATION C - 1803 SQ.FT.