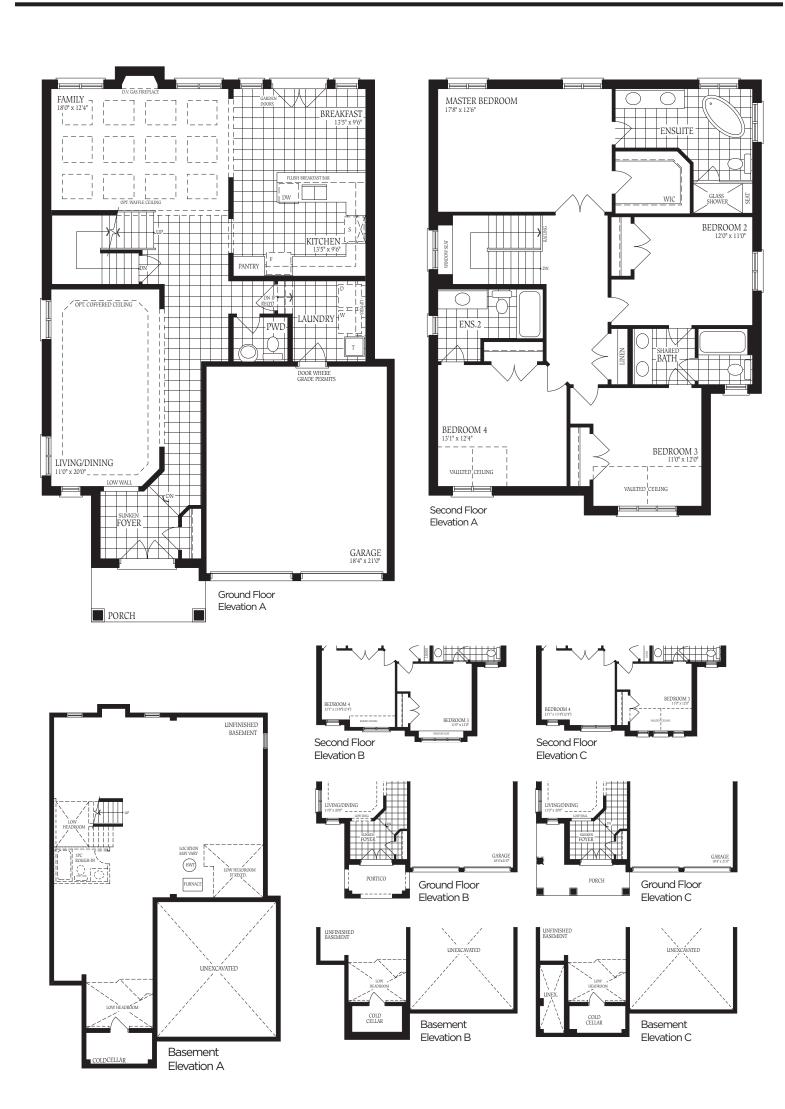

ELEVATION A - 1794 SQ.FT. ELEVATION B - 1803 SQ.FT. ELEVATION C - 1803 SQ.FT.

#### WITH LOFT

ELEVATION A - 2818 SQ.FT.

ELEVATION A - 1794 SQ.FT. ELEVATION B - 1803 SQ.FT.

ELEVATION C - 1803 SQ.FT.

#### **WITH LOFT**

ELEVATION A - 2818 SQ.FT.

ELEVATION B - 2827 SQ.FT.

ELEVATION C - 2827 SQ.FT.

Ground Floor w/ Loft Elevation A, B & C

ELEVATION A - 2865 SQ.FT. ELEVATION B - 2888 SQ.FT. ELEVATION C - 2879 SQ.FT.

ELEVATION C - 3366 SQ.FT.

ELEVATION A - 3469 SQ.FT. ELEVATION B - 3470 SQ.FT. ELEVATION C - 3478 SQ.FT.

ELEVATION A - 3469 SQ.FT.

ELEVATION B - 3470 SQ.FT.

ELEVATION C - 3478 SQ.FT.

The floor plans and elevations shown are pre-construction plans and may be revised or improved as necessitated by architectural controls and the construction process. The measurements adhere to the rules and regulations of the TARION Warranty Corporation's official method for the calculation of floor area. Materials, specifications and floor plans are subject to change without notice. All house renderings are artist's concept only. Actual usable floor space may vary from the stated floor area. All options shown are upgrades. Railings on front porch only where required by O.B.C. E. & O. E. 42-6 Oct 2014