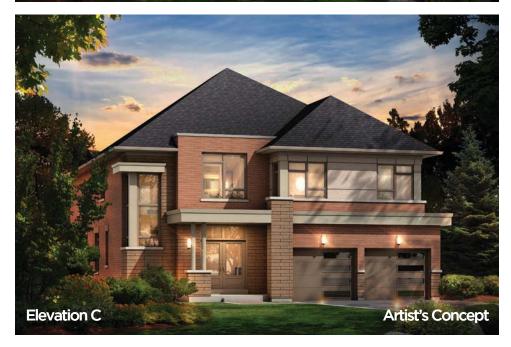

ELEVATION C - 3366 SQ.FT.

ELEVATION A - 3469 SQ.FT. ELEVATION B - 3470 SQ.FT. ELEVATION C - 3478 SQ.FT.

ELEVATION A - 3469 SQ.FT.

ELEVATION B - 3470 SQ.FT.

ELEVATION C - 3478 SQ.FT.

The floor plans and elevations shown are pre-construction plans and may be revised or improved as necessitated by architectural controls and the construction process. The measurements adhere to the rules and regulations of the TARION Warranty Corporation's official method for the calculation of floor area. Materials, specifications and floor plans are subject to change without notice. All house renderings are artist's concept only. Actual usable floor space may vary from the stated floor area. All options shown are upgrades. Railings on front porch only where required by O.B.C. E. & O. E. 42-6 Oct 2014