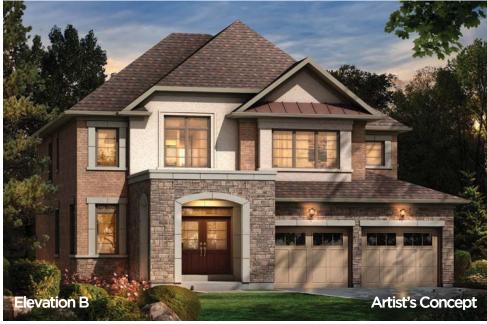

ELEVATION A - 1794 SQ.FT. ELEVATION B - 1803 SQ.FT. ELEVATION C - 1803 SQ.FT.

#### WITH LOFT

ELEVATION A - 2818 SQ.FT.

ELEVATION A - 1794 SQ.FT. ELEVATION B - 1803 SQ.FT.

ELEVATION C - 1803 SQ.FT.

#### **WITH LOFT**

ELEVATION A - 2818 SQ.FT.

ELEVATION B - 2827 SQ.FT.

ELEVATION C - 2827 SQ.FT.

Ground Floor w/ Loft Elevation A, B & C

ELEVATION A - 2865 SQ.FT. ELEVATION B - 2888 SQ.FT. ELEVATION C - 2879 SQ.FT.