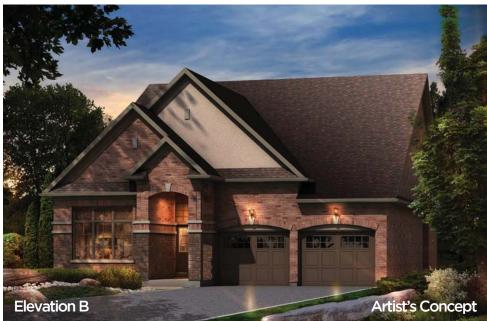

#### **WITH LOFT**

ELEVATION A - 2818 SQ.FT.

ELEVATION B - 2827 SQ.FT.

ELEVATION C - 2827 SQ.FT.

Ground Floor w/ Loft Elevation A, B & C

ELEVATION A - 2865 SQ.FT. ELEVATION B - 2888 SQ.FT. ELEVATION C - 2879 SQ.FT.