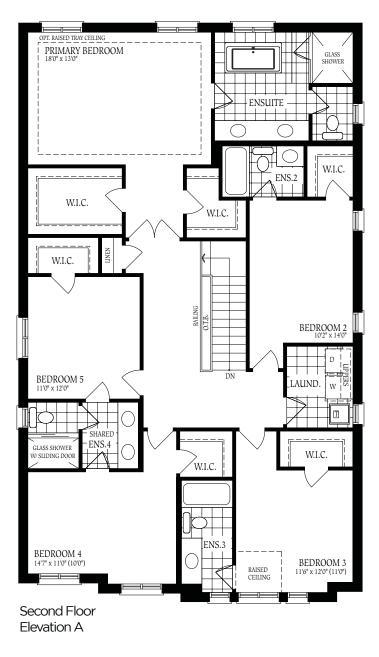

ELEVATION C - 3089 SQ.FT.

ELEVATION A - 3193 SQ.FT. ELEVATION B - 3193 SQ.FT. ELEVATION C - 3193 SQ.FT.

ELEVATION A - 3193 SQ.FT. ELEVATION B - 3193 SQ.FT. ELEVATION C - 3193 SQ.FT.

**Basement** Elevation A