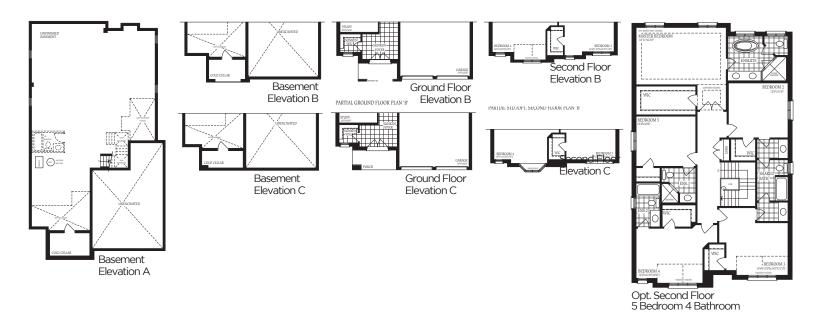

ELEVATION C - 3089 SQ.FT.

ELEVATION A - 3193 SQ.FT. ELEVATION B - 3193 SQ.FT. ELEVATION C - 3193 SQ.FT.

ELEVATION A - 3193 SQ.FT. ELEVATION B - 3193 SQ.FT. ELEVATION C - 3193 SQ.FT.

**Basement** Elevation A

ELEVATION A - 3550 SQ.FT. ELEVATION B - 3540 SQ.FT. ELEVATION C - 3550 SQ.FT.

ELEVATION A - 3550 SQ.FT. ELEVATION B - 3540 SQ.FT. ELEVATION C - 3550 SQ.FT.

**Basement** Elevation A

The floor plans and elevations shown are pre-construction plans and may be revised or improved as necessitated by architectural controls and the construction process. The measurements adhere to the rules and regulations of the TARION Warranty Corporation's official method for the calculation of floor area. Materials, specifications and floor plans are subject to change without notice. All house renderings are artist's concept only. Actual usable floor  $space \ may \ vary \ from \ the \ stated \ floor \ area. \ All \ options \ shown \ are \ upgrades. \ Railings \ on \ front \ porch \ only \ where \ required \ by O.B.C. \ E.\ \& O.E.\ 42-21 \ Oct \ 2021 \ order \$ 