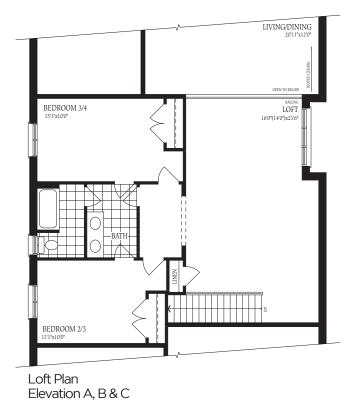

#### WITH LOFT

ELEVATION A - 2818 SQ.FT.

ELEVATION A - 1794 SQ.FT. ELEVATION B - 1803 SQ.FT.

ELEVATION C - 1803 SQ.FT.

#### **WITH LOFT**

ELEVATION A - 2818 SQ.FT.

ELEVATION B - 2827 SQ.FT.

ELEVATION C - 2827 SQ.FT.

Ground Floor w/ Loft Elevation A, B & C

ELEVATION A - 2865 SQ.FT. ELEVATION B - 2888 SQ.FT. ELEVATION C - 2879 SQ.FT.