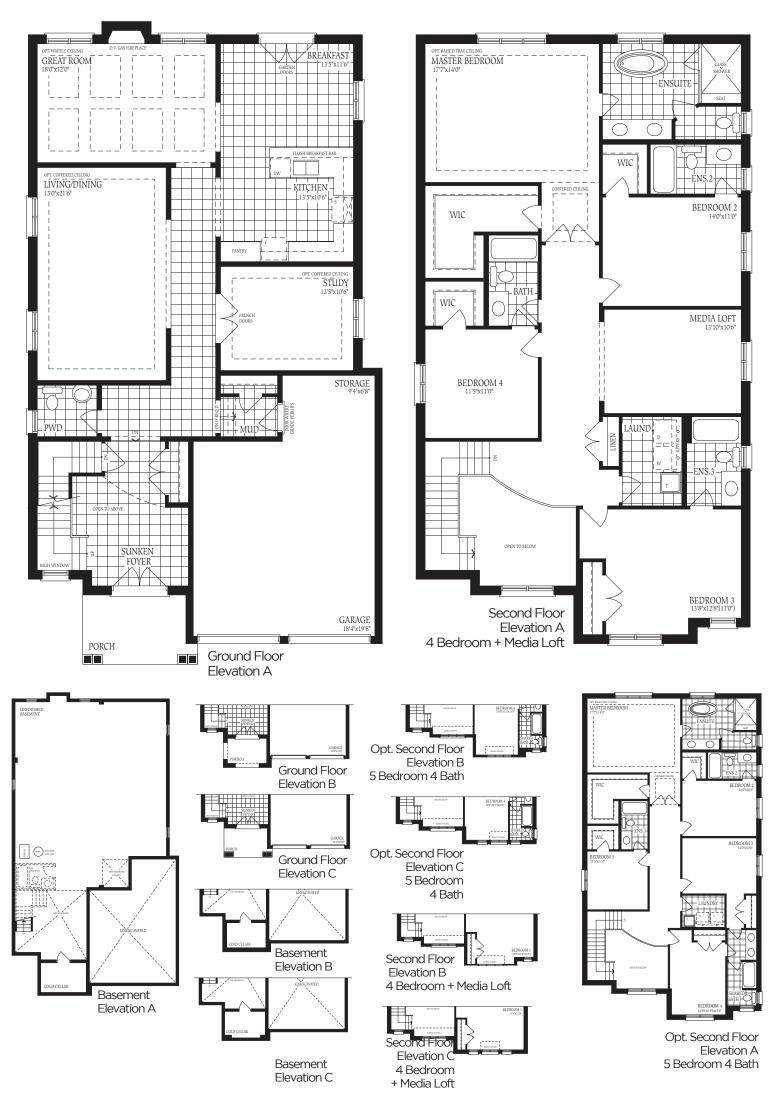

ELEVATION A - 2865 SQ.FT.

ELEVATION B - 2888 SQ.FT.

ELEVATION C - 2879 SQ.FT.

ELEVATION A - 3330 SQ.FT. ELEVATION B - 3359 SQ.FT. ELEVATION C - 3366 SQ.FT.

ELEVATION A - 3330 SQ.FT.

ELEVATION B - 3359 SQ.FT.

ELEVATION C - 3366 SQ.FT.

ELEVATION A - 3469 SQ.FT. ELEVATION B - 3470 SQ.FT. ELEVATION C - 3478 SQ.FT.

ELEVATION A - 3469 SQ.FT.

ELEVATION B - 3470 SQ.FT.

ELEVATION C - 3478 SQ.FT.

The floor plans and elevations shown are pre-construction plans and may be revised or improved as necessitated by architectural controls and the construction process. The measurements adhere to the rules and regulations of the TARION Warranty Corporation's official method for the calculation of floor area. Materials, specifications and floor plans are subject to change without notice. All house renderings are artist's concept only. Actual usable floor space may vary from the stated floor area. All options shown are upgrades. Railings on front porch only where required by O.B.C. E. & O. E. 42-6 Oct 2014