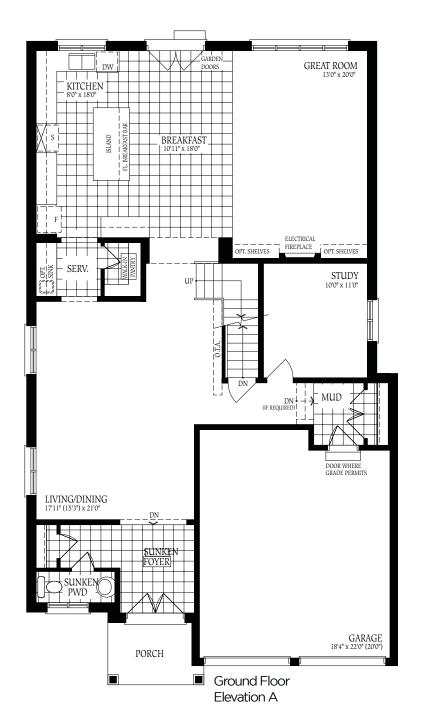

ELEVATION A - 1794 SQ.FT. ELEVATION B - 1803 SQ.FT. ELEVATION C - 1803 SQ.FT.

#### WITH LOFT

ELEVATION A - 2818 SQ.FT.

ELEVATION A - 1794 SQ.FT. ELEVATION B - 1803 SQ.FT.

ELEVATION C - 1803 SQ.FT.