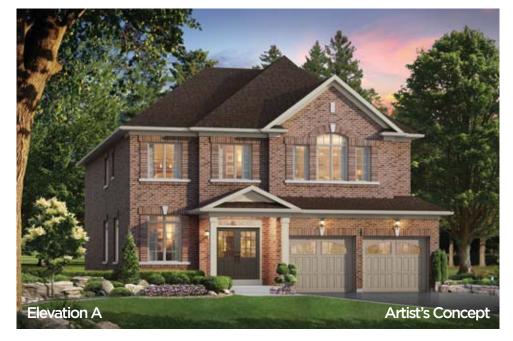

ELEVATION A - 1794 SQ.FT. ELEVATION B - 1803 SQ.FT. ELEVATION C - 1803 SQ.FT.

#### WITH LOFT

ELEVATION A - 2818 SQ.FT.

ELEVATION A - 1794 SQ.FT. ELEVATION B - 1803 SQ.FT.

ELEVATION C - 1803 SQ.FT.