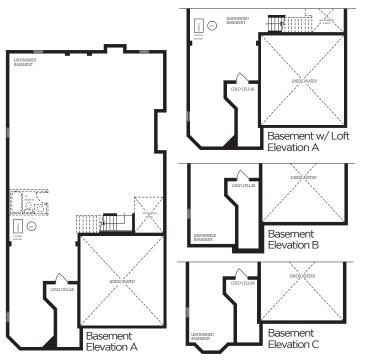

ELEVATION C - 3089 SQ.FT.

ELEVATION A - 3193 SQ.FT. ELEVATION B - 3193 SQ.FT. ELEVATION C - 3193 SQ.FT.

ELEVATION A - 3193 SQ.FT. ELEVATION B - 3193 SQ.FT. ELEVATION C - 3193 SQ.FT.

**Basement** Elevation A

ELEVATION A - 3550 SQ.FT. ELEVATION B - 3540 SQ.FT. ELEVATION C - 3550 SQ.FT.

ELEVATION A - 3550 SQ.FT. ELEVATION B - 3540 SQ.FT. ELEVATION C - 3550 SQ.FT.

**Basement** Elevation A

The floor plans and elevations shown are pre-construction plans and may be revised or improved as necessitated by architectural controls and the construction process. The measurements adhere to the rules and regulations of the TARION Warranty Corporation's official method for the calculation of floor area. Materials, specifications and floor plans are subject to change without notice. All house renderings are artist's concept only. Actual usable floor  $space \ may \ vary \ from \ the \ stated \ floor \ area. \ All \ options \ shown \ are \ upgrades. \ Railings \ on \ front \ porch \ only \ where \ required \ by O.B.C. \ E.\ \& O.E.\ 42-21 \ Oct \ 2021 \ order \$ 