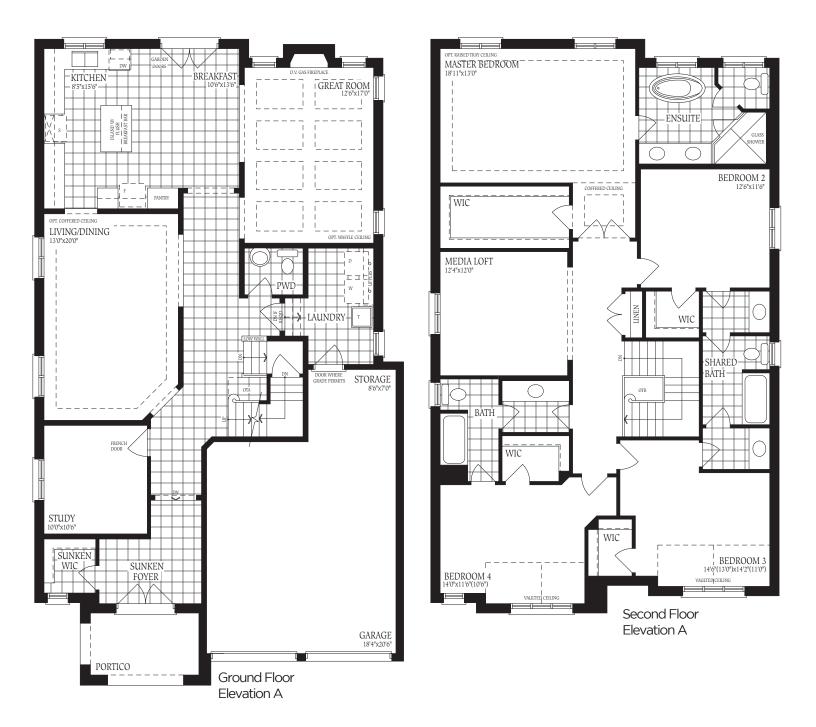

ELEVATION C - 3366 SQ.FT.

ELEVATION A - 3469 SQ.FT. ELEVATION B - 3470 SQ.FT. ELEVATION C - 3478 SQ.FT.

ELEVATION A - 3469 SQ.FT.

ELEVATION B - 3470 SQ.FT.

ELEVATION C - 3478 SQ.FT.

The floor plans and elevations shown are pre-construction plans and may be revised or improved as necessitated by architectural controls and the construction process. The measurements adhere to the rules and regulations of the TARION Warranty Corporation's official method for the calculation of floor area. Materials, specifications and floor plans are subject to change without notice. All house renderings are artist's concept only. Actual usable floor space may vary from the stated floor area. All options shown are upgrades. Railings on front porch only where required by O.B.C. E. & O. E. 42-6 Oct 2014