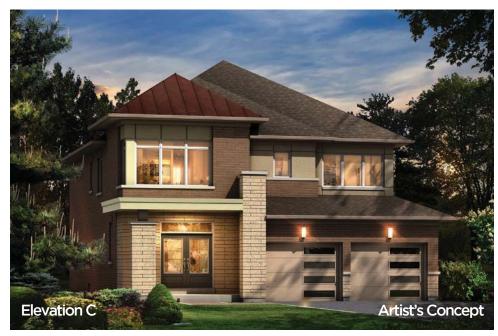

ELEVATION A - 1794 SQ.FT. ELEVATION B - 1803 SQ.FT. ELEVATION C - 1803 SQ.FT.

#### WITH LOFT

ELEVATION A - 2818 SQ.FT.

ELEVATION A - 1794 SQ.FT. ELEVATION B - 1803 SQ.FT.

ELEVATION C - 1803 SQ.FT.