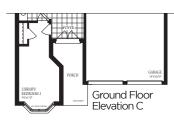

ELEVATION A - 1794 SQ.FT. ELEVATION B - 1803 SQ.FT. ELEVATION C - 1803 SQ.FT.

#### WITH LOFT

ELEVATION A - 2818 SQ.FT.

ELEVATION A - 1794 SQ.FT. ELEVATION B - 1803 SQ.FT.

ELEVATION C - 1803 SQ.FT.