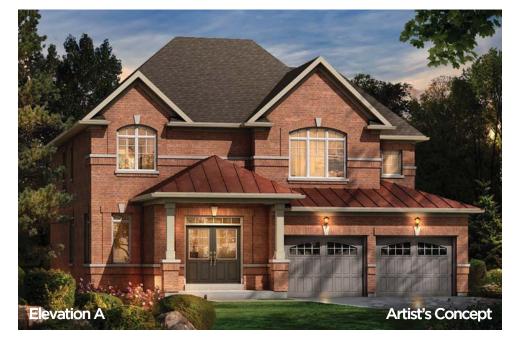

ELEVATION A - 1794 SQ.FT. ELEVATION B - 1803 SQ.FT. ELEVATION C - 1803 SQ.FT.

#### WITH LOFT

ELEVATION A - 2818 SQ.FT.

ELEVATION A - 1794 SQ.FT. ELEVATION B - 1803 SQ.FT.

ELEVATION C - 1803 SQ.FT.