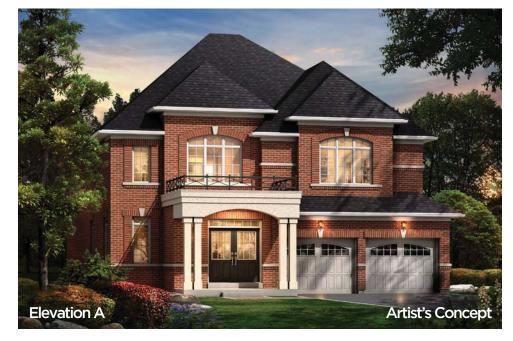

ELEVATION C - 3366 SQ.FT.

ELEVATION A - 3469 SQ.FT. ELEVATION B - 3470 SQ.FT. ELEVATION C - 3478 SQ.FT.

ELEVATION A - 3469 SQ.FT.

ELEVATION B - 3470 SQ.FT.

ELEVATION C - 3478 SQ.FT.

The floor plans and elevations shown are pre-construction plans and may be revised or improved as necessitated by architectural controls and the construction process. The measurements adhere to the rules and regulations of the TARION Warranty Corporation's official method for the calculation of floor area. Materials, specifications and floor plans are subject to change without notice. All house renderings are artist's concept only. Actual usable floor space may vary from the stated floor area. All options shown are upgrades. Railings on front porch only where required by O.B.C. E. & O. E. 42-6 Oct 2014