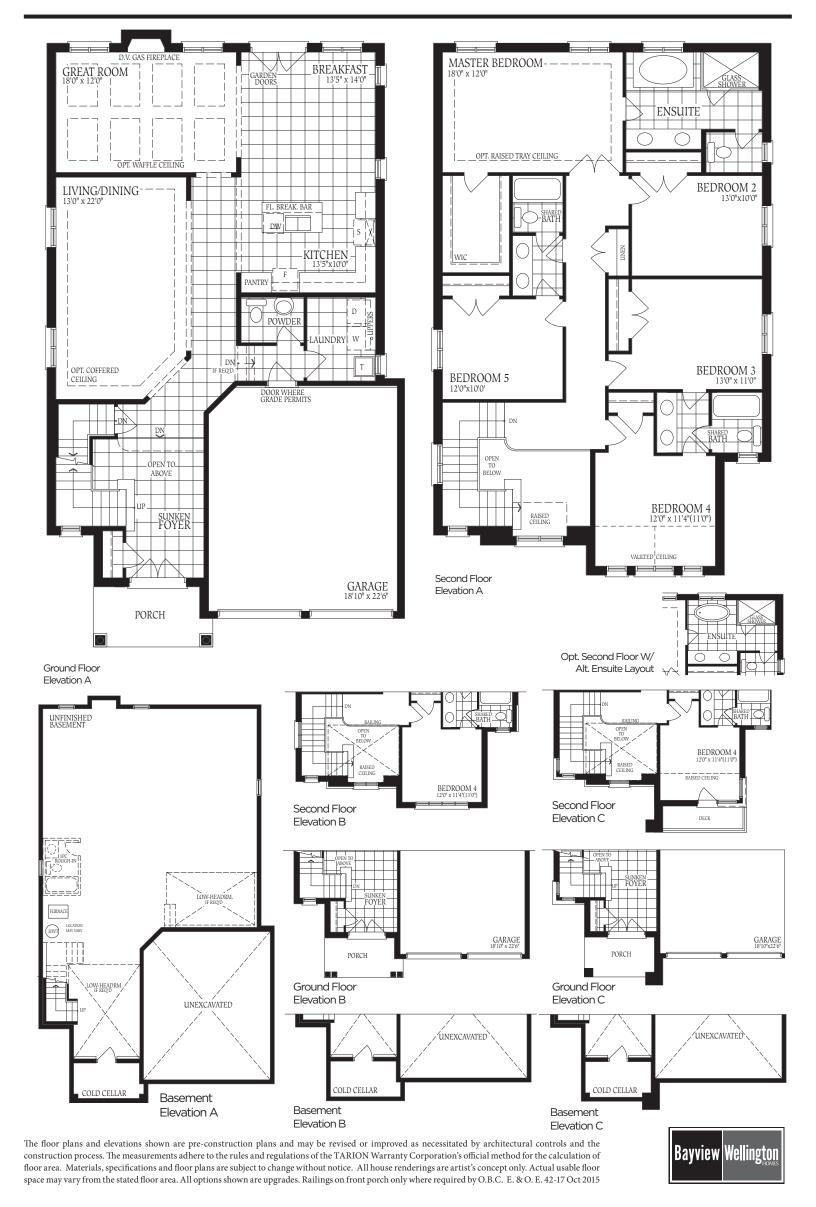

ELEVATION A - 1794 SQ.FT. ELEVATION B - 1803 SQ.FT. ELEVATION C - 1803 SQ.FT.

#### WITH LOFT

ELEVATION A - 2818 SQ.FT.

ELEVATION A - 1794 SQ.FT. ELEVATION B - 1803 SQ.FT.

ELEVATION C - 1803 SQ.FT.

ELEVATION C - 3366 SQ.FT.

ELEVATION A - 3469 SQ.FT. ELEVATION B - 3470 SQ.FT. ELEVATION C - 3478 SQ.FT.

ELEVATION A - 3469 SQ.FT.

ELEVATION B - 3470 SQ.FT.

ELEVATION C - 3478 SQ.FT.

The floor plans and elevations shown are pre-construction plans and may be revised or improved as necessitated by architectural controls and the construction process. The measurements adhere to the rules and regulations of the TARION Warranty Corporation's official method for the calculation of floor area. Materials, specifications and floor plans are subject to change without notice. All house renderings are artist's concept only. Actual usable floor space may vary from the stated floor area. All options shown are upgrades. Railings on front porch only where required by O.B.C. E. & O. E. 42-6 Oct 2014