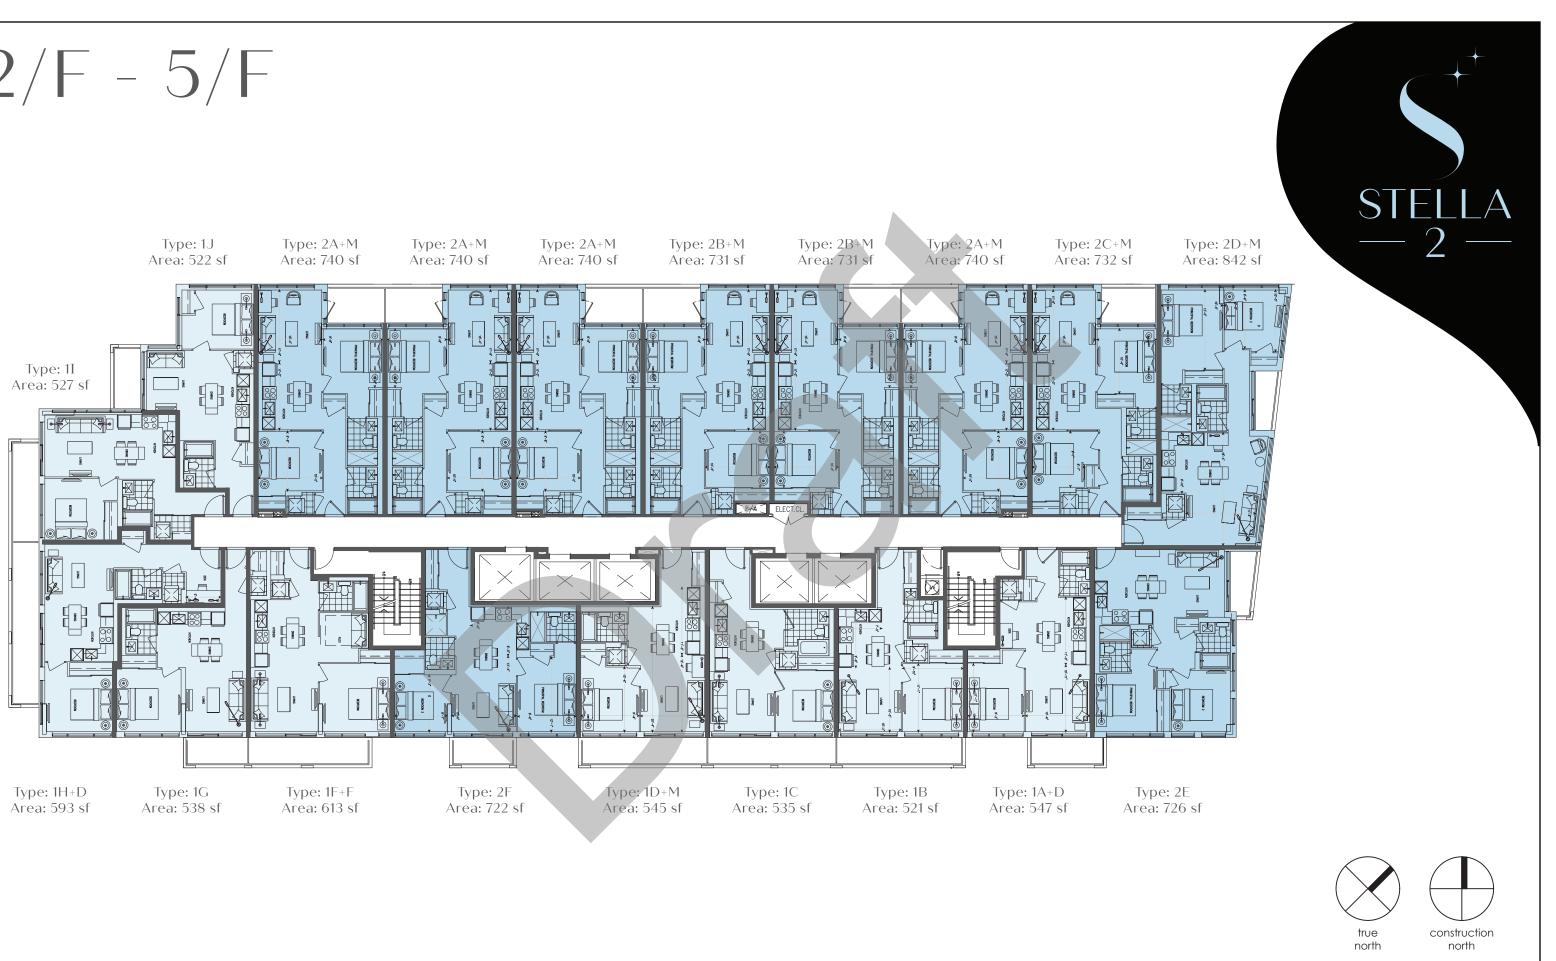

## 2/F - 5/F

Dimensions, specifications, layouts and materials are approximate only and are subject to change without notice. Tile patterns may vary. Window size and location may vary. Actual usable floor space may vary from stated floor area. Balcony and terrace area is approximate and not included in net suite area. Furnitures are not included and are displayed for illustration purposes only. Furnitures do not necessarily reflect the electrical plan for the suite. The purchaser acknowledges that the actual unit purchased may be a reverse layout to the plan shown. See Sales Representative for full details. E. & O. E.