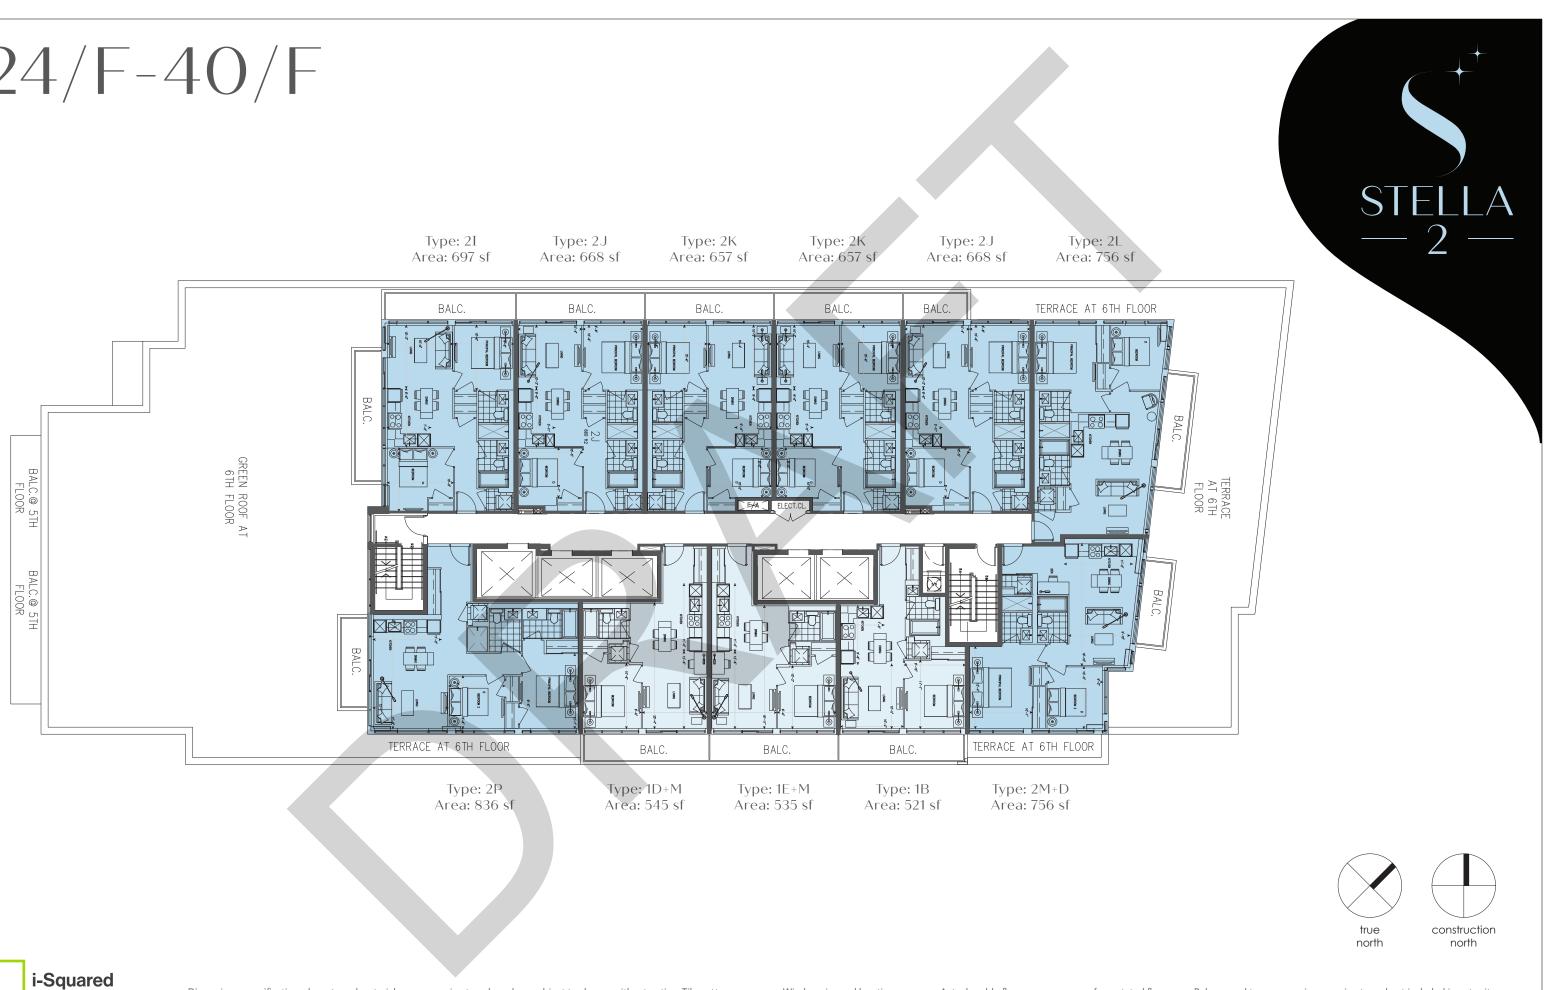

## 24/F-40/F

**Developments** 

Dimensions, specifications, layouts and materials are approximate only and are subject to change without notice. Tile patterns may vary. Window size and location may vary. Actual usable floor space may vary from stated floor area. Balcony and terrace area is approximate and not included in net suite area. Furnitures are not included and are displayed for illustration purposes only. Furnitures do not necessarily reflect the electrical plan for the suite. The purchaser acknowledges that the actual unit purchased may be a reverse layout to the plan shown. See Sales Representative for full details. E. & O. E.