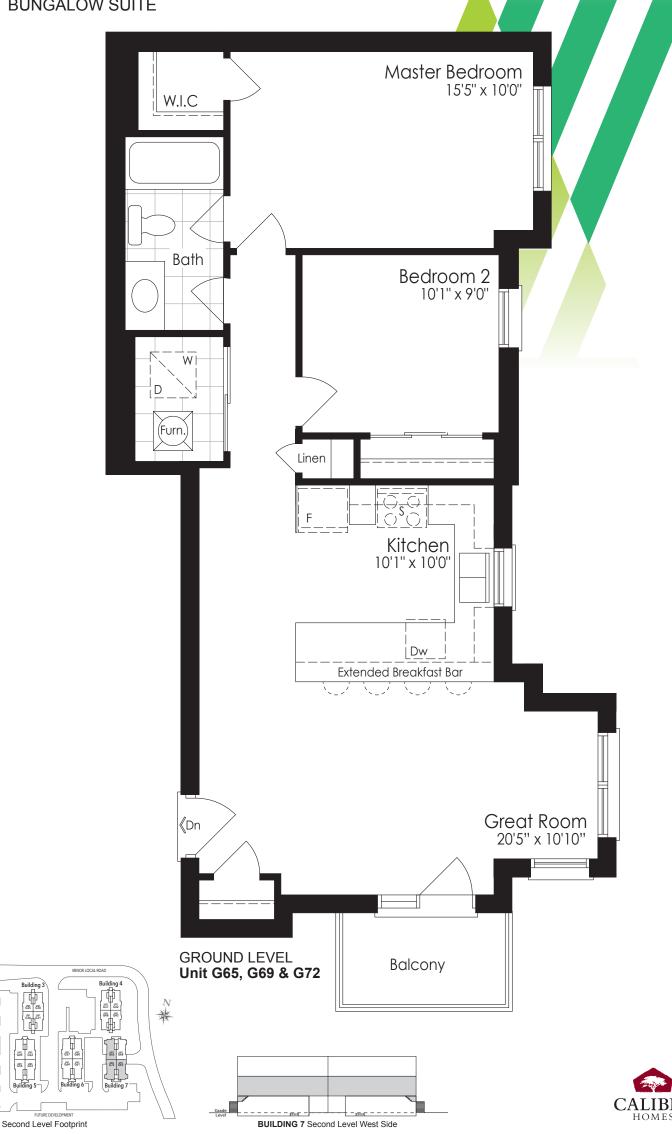

# The Cedar Collection LOWER LEVEL BUNGALOW SUITES

# 722 SQ. FT.

LOWER LEVEL BUNGALOW SUITE









### LOWER LEVEL BUNGALOW SUITE











# 960 SQ.

LOWER LEVEL BUNGALOW SUITE









Unit B15 & B16

# 1009 SQ.

LOWER LEVEL BUNGALOW SUITE







Unit B17, B18, B19 & B20 (Building 5) Unit B21, B22, B23 & B24 (Building 6)





# The Spruce Collection BUNGALOW SUITES

# SPRUCE 1 751 SQ.

**BUNGALOW SUITE** 



GROUND LEVEL Unit B26





# 788 SQ.

**BUNGALOW SUITE** 



GROUND LEVEL Unit B25, B27 & B28





790 SQ.





# SPRUCE 7 831 SQ. FT. BUNGALOW SUITE Bedroom 2 11'6" x 9'0"













**BUNGALOW SUITE** 



# 1005 SQ.

**BUNGALOW SUITE** 



Optional Powder





THIRD LEVEL Unit G67





# 1038 SQ.

**BUNGALOW SUITE** 





Optional Powder









# The Hemlock Collection 2 STOREY SUITES

# HEMLOCK 3

958 SQ. 2 STOREY SUITE



Linen