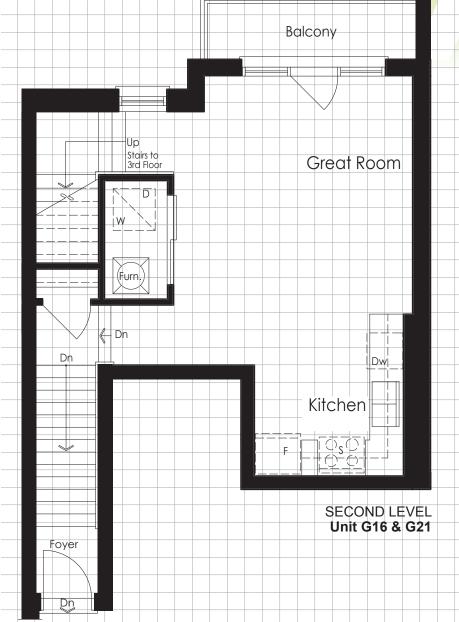

. FT.

LOWER LEVEL BUNGALOW SUITE









### LOWER LEVEL BUNGALOW SUITE











# 960 SQ.

LOWER LEVEL BUNGALOW SUITE









Unit B15 & B16

# 1009 SQ.

LOWER LEVEL BUNGALOW SUITE







Unit B17, B18, B19 & B20 (Building 5) Unit B21, B22, B23 & B24 (Building 6)





# The Spruce Collection BUNGALOW SUITES

# SPRUCE 1 751 SQ.

**BUNGALOW SUITE** 



GROUND LEVEL Unit B26





# 788 SQ.

**BUNGALOW SUITE** 



GROUND LEVEL Unit B25, B27 & B28





790 SQ.





# SPRUCE 7 831 SQ. FT. BUNGALOW SUITE Bedroom 2 11'6" x 9'0"













**BUNGALOW SUITE** 



# 1005 SQ.

**BUNGALOW SUITE** 



Optional Powder





THIRD LEVEL Unit G67





# 1038 SQ.

**BUNGALOW SUITE** 





Optional Powder









# The Hemlock Collection 2 STOREY SUITES

# HEMLOCK 3

958 SQ. 2 STOREY SUITE



Linen