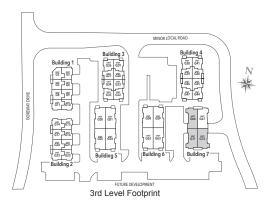

# 1009 SQ.

LOWER LEVEL BUNGALOW SUITE

Unit B17, B18, B19 & B20 (Building 5) Unit B21, B22, B23 & B24 (Building 6)