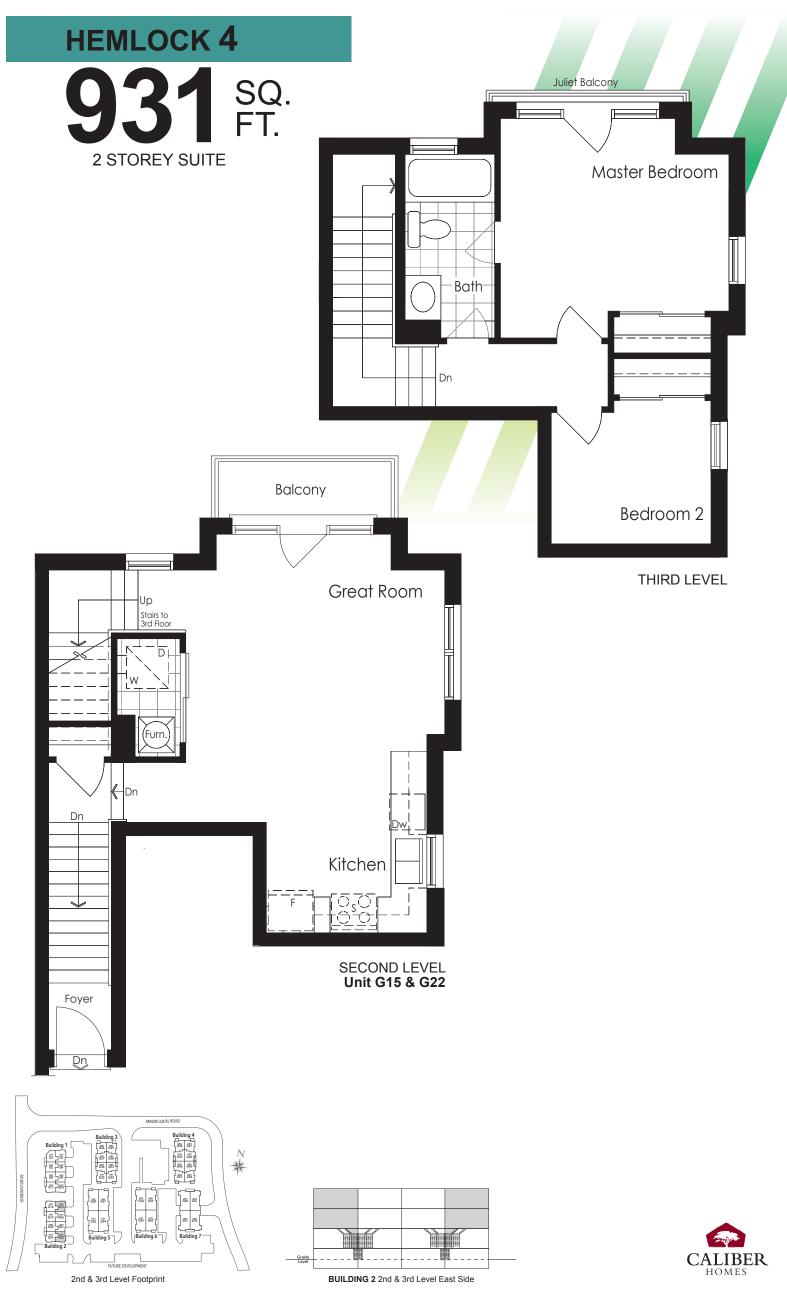

ER LEVEL BUNGALOW SUITE









### LOWER LEVEL BUNGALOW SUITE











# 960 SQ.

LOWER LEVEL BUNGALOW SUITE









Unit B15 & B16

# 1009 SQ.

LOWER LEVEL BUNGALOW SUITE







Unit B17, B18, B19 & B20 (Building 5) Unit B21, B22, B23 & B24 (Building 6)





# The Spruce Collection BUNGALOW SUITES

# SPRUCE 1 751 SQ.

**BUNGALOW SUITE** 



GROUND LEVEL Unit B26





# 788 SQ.

**BUNGALOW SUITE** 



GROUND LEVEL Unit B25, B27 & B28





790 SQ.





# SPRUCE 7 831 SQ. FT. BUNGALOW SUITE Bedroom 2 11'6" x 9'0"













**BUNGALOW SUITE** 



# 1005 SQ.

**BUNGALOW SUITE** 



Optional Powder





THIRD LEVEL Unit G67





# 1038 SQ.

**BUNGALOW SUITE** 





Optional Powder









# The Hemlock Collection 2 STOREY SUITES

# HEMLOCK 3

958 SQ. 2 STOREY SUITE



Linen