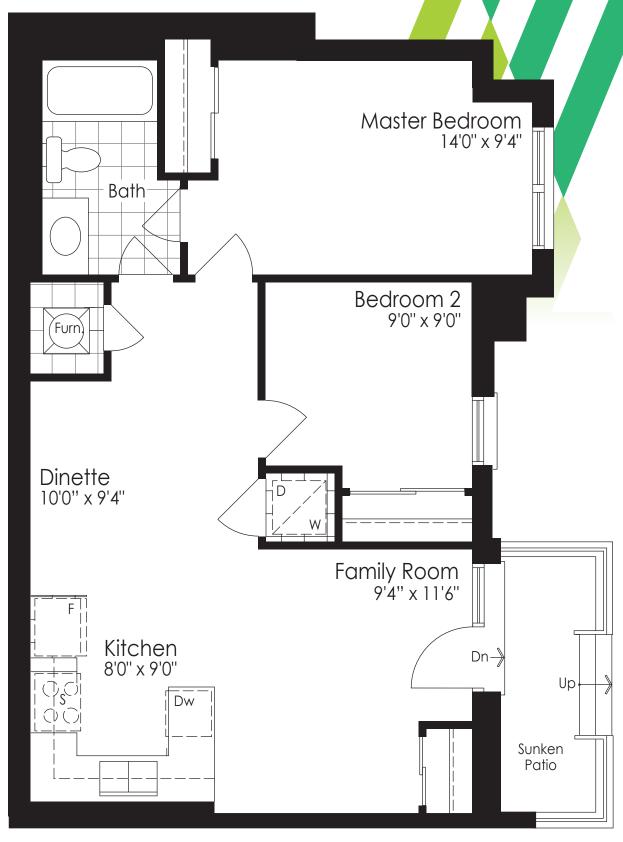

# SPRUCE 7 831 SQ. FT. BUNGALOW SUITE Bedroom 2 11'6" x 9'0"

**BUNGALOW SUITE** 