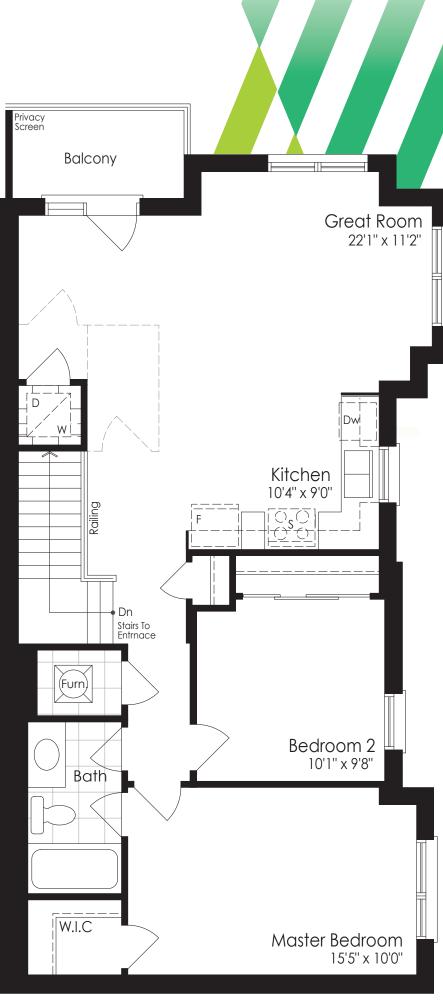

# The Cedar Collection LOWER LEVEL BUNGALOW SUITES

# 722 SQ. FT.

LOWER LEVEL BUNGALOW SUITE









### LOWER LEVEL BUNGALOW SUITE











# 960 SQ.

LOWER LEVEL BUNGALOW SUITE









Unit B15 & B16

# 1009 SQ.

LOWER LEVEL BUNGALOW SUITE







Unit B17, B18, B19 & B20 (Building 5) Unit B21, B22, B23 & B24 (Building 6)





# The Spruce Collection BUNGALOW SUITES

# SPRUCE 1 751 SQ.

**BUNGALOW SUITE** 



GROUND LEVEL Unit B26





# 788 SQ.

**BUNGALOW SUITE** 



GROUND LEVEL Unit B25, B27 & B28





790 SQ.





# SPRUCE 7 831 SQ. FT. BUNGALOW SUITE Bedroom 2 11'6" x 9'0"













**BUNGALOW SUITE** 



# 1005 SQ.

**BUNGALOW SUITE** 



Optional Powder





THIRD LEVEL Unit G67





# 1038 SQ.

**BUNGALOW SUITE** 





Optional Powder









# The Hemlock Collection 2 STOREY SUITES

# HEMLOCK 3

958 SQ. 2 STOREY SUITE



Linen