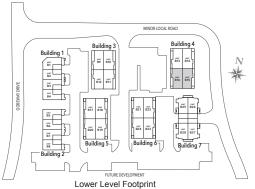

# 1009 SQ.

LOWER LEVEL BUNGALOW SUITE

Unit B17, B18, B19 & B20 (Building 5) Unit B21, B22, B23 & B24 (Building 6)