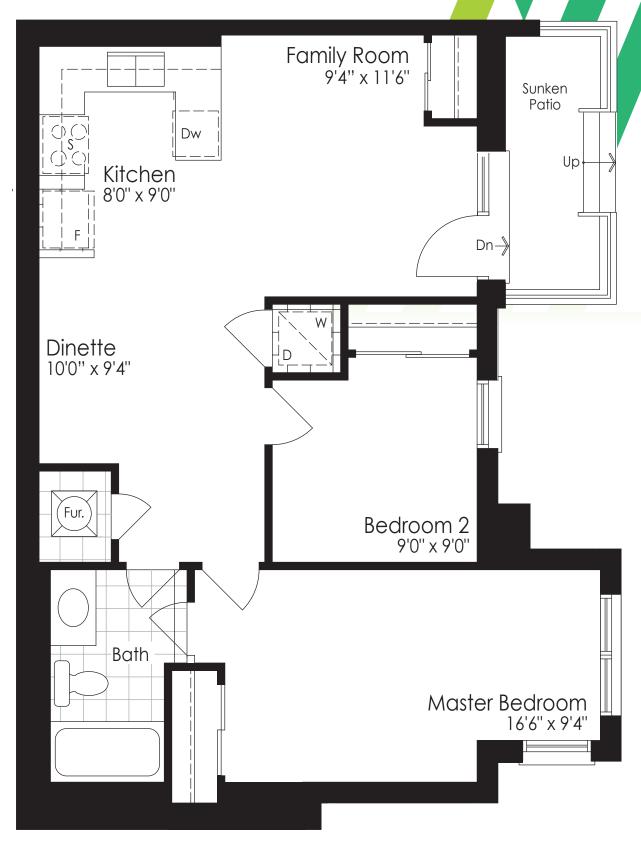

# SPRUCE 7 831 SQ. FT. BUNGALOW SUITE Bedroom 2 11'6" x 9'0"

**BUNGALOW SUITE** 