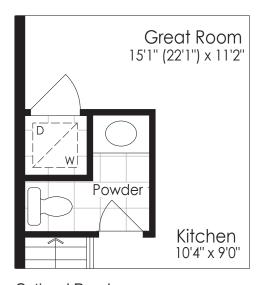

# The Cedar Collection LOWER LEVEL BUNGALOW SUITES

# 722 SQ. FT.

LOWER LEVEL BUNGALOW SUITE









### LOWER LEVEL BUNGALOW SUITE











# 960 SQ.

LOWER LEVEL BUNGALOW SUITE









Unit B15 & B16

# 1009 SQ.

LOWER LEVEL BUNGALOW SUITE







Unit B17, B18, B19 & B20 (Building 5) Unit B21, B22, B23 & B24 (Building 6)





# The Spruce Collection BUNGALOW SUITES

# SPRUCE 1 751 SQ.

**BUNGALOW SUITE** 



GROUND LEVEL Unit B26





# 788 SQ.

**BUNGALOW SUITE** 



GROUND LEVEL Unit B25, B27 & B28





790 SQ.





# SPRUCE 7 831 SQ. FT. BUNGALOW SUITE Bedroom 2 11'6" x 9'0"













**BUNGALOW SUITE** 



# 1005 SQ.

**BUNGALOW SUITE** 



Optional Powder





THIRD LEVEL Unit G67





# 1038 SQ.

**BUNGALOW SUITE** 





Optional Powder









# The Hemlock Collection 2 STOREY SUITES

# HEMLOCK 3

958 SQ. 2 STOREY SUITE



Linen