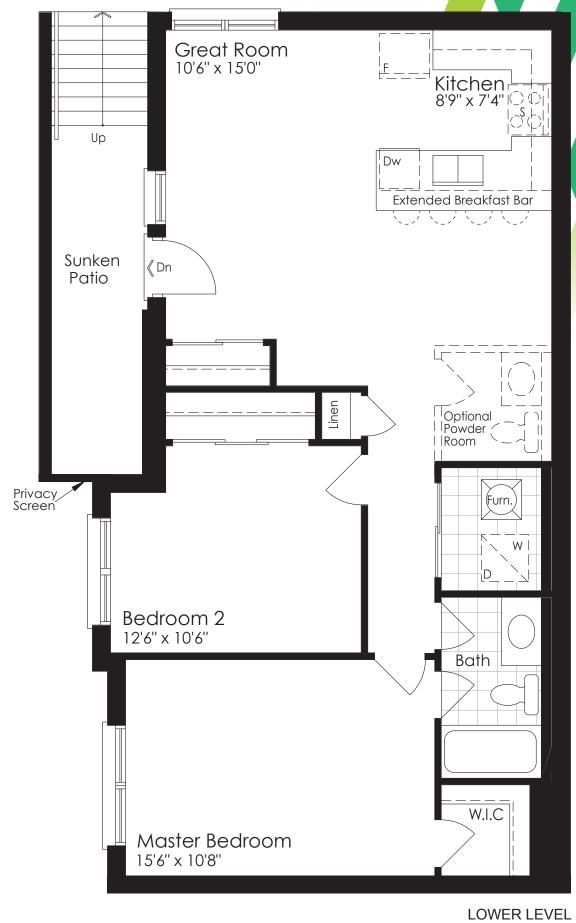

# 960 SQ.

LOWER LEVEL BUNGALOW SUITE

Unit B15 & B16

# 1009 SQ.

LOWER LEVEL BUNGALOW SUITE

Unit B17, B18, B19 & B20 (Building 5) Unit B21, B22, B23 & B24 (Building 6)