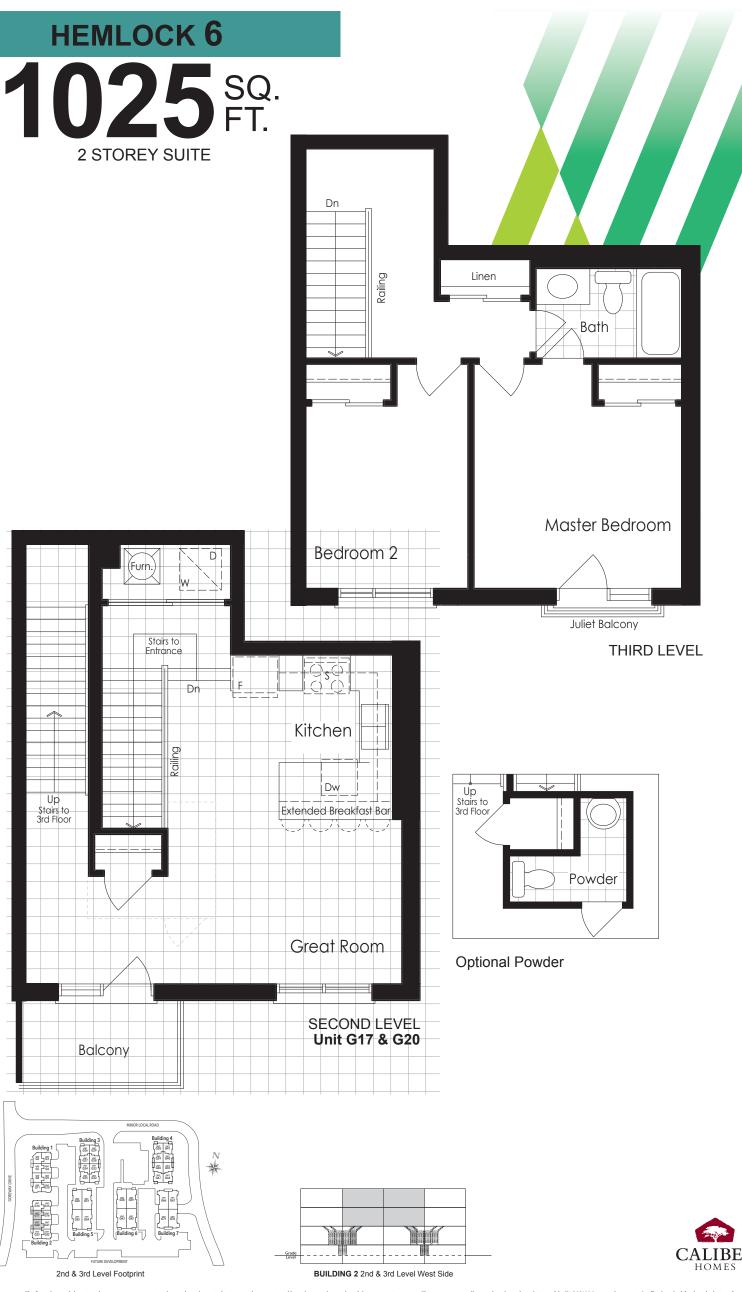

LEVEL BUNGALOW SUITE









### LOWER LEVEL BUNGALOW SUITE











# 960 SQ.

LOWER LEVEL BUNGALOW SUITE









Unit B15 & B16

# 1009 SQ.

LOWER LEVEL BUNGALOW SUITE







Unit B17, B18, B19 & B20 (Building 5) Unit B21, B22, B23 & B24 (Building 6)





# The Spruce Collection BUNGALOW SUITES

# SPRUCE 1 751 SQ.

**BUNGALOW SUITE** 



GROUND LEVEL Unit B26





# 788 SQ.

**BUNGALOW SUITE** 



GROUND LEVEL Unit B25, B27 & B28





790 SQ.





# SPRUCE 7 831 SQ. FT. BUNGALOW SUITE Bedroom 2 11'6" x 9'0"













**BUNGALOW SUITE** 



# 1005 SQ.

**BUNGALOW SUITE** 



Optional Powder





THIRD LEVEL Unit G67





# 1038 SQ.

**BUNGALOW SUITE** 





Optional Powder









# The Hemlock Collection 2 STOREY SUITES

# HEMLOCK 3

958 SQ. 2 STOREY SUITE



Linen