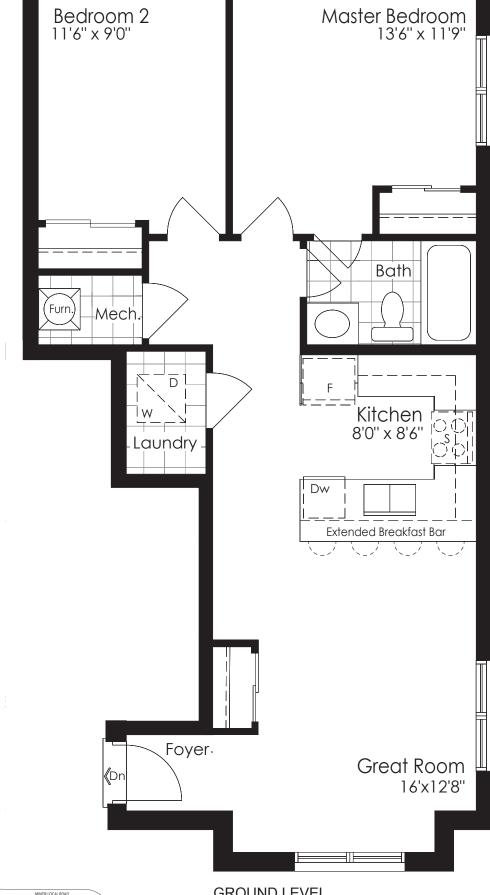

# SPRUCE 7 831 SQ. FT. BUNGALOW SUITE Bedroom 2 11'6" x 9'0"

**BUNGALOW SUITE** 