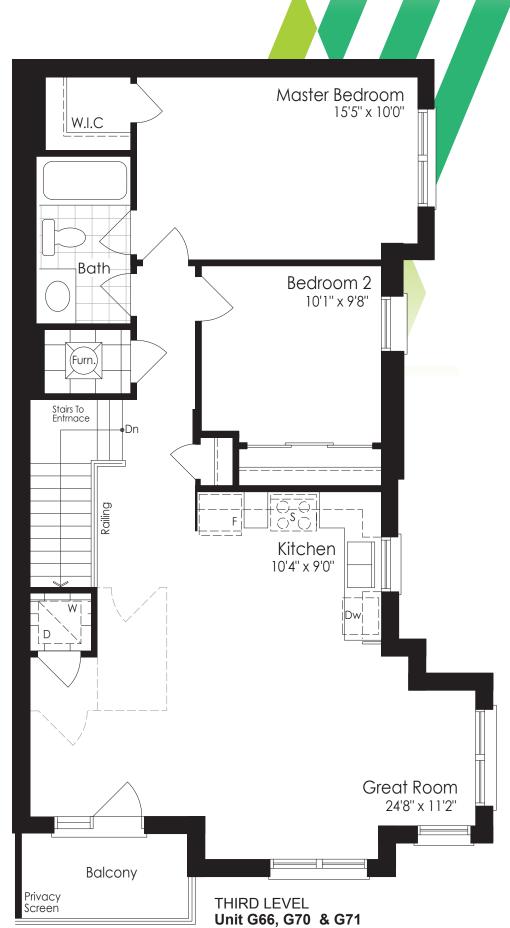

# The Cedar Collection LOWER LEVEL BUNGALOW SUITES

# 722 SQ. FT.

LOWER LEVEL BUNGALOW SUITE









### LOWER LEVEL BUNGALOW SUITE











# 960 SQ.

LOWER LEVEL BUNGALOW SUITE









Unit B15 & B16

# 1009 SQ.

LOWER LEVEL BUNGALOW SUITE







Unit B17, B18, B19 & B20 (Building 5) Unit B21, B22, B23 & B24 (Building 6)





# The Spruce Collection BUNGALOW SUITES

# SPRUCE 1 751 SQ.

**BUNGALOW SUITE** 



GROUND LEVEL Unit B26





# 788 SQ.

**BUNGALOW SUITE** 



GROUND LEVEL Unit B25, B27 & B28





790 SQ.





# SPRUCE 7 831 SQ. FT. BUNGALOW SUITE Bedroom 2 11'6" x 9'0"













**BUNGALOW SUITE** 



# 1005 SQ.

**BUNGALOW SUITE** 



Optional Powder





THIRD LEVEL Unit G67





# 1038 SQ.

**BUNGALOW SUITE** 





Optional Powder









# The Hemlock Collection 2 STOREY SUITES

# HEMLOCK 3

958 SQ. 2 STOREY SUITE



Linen