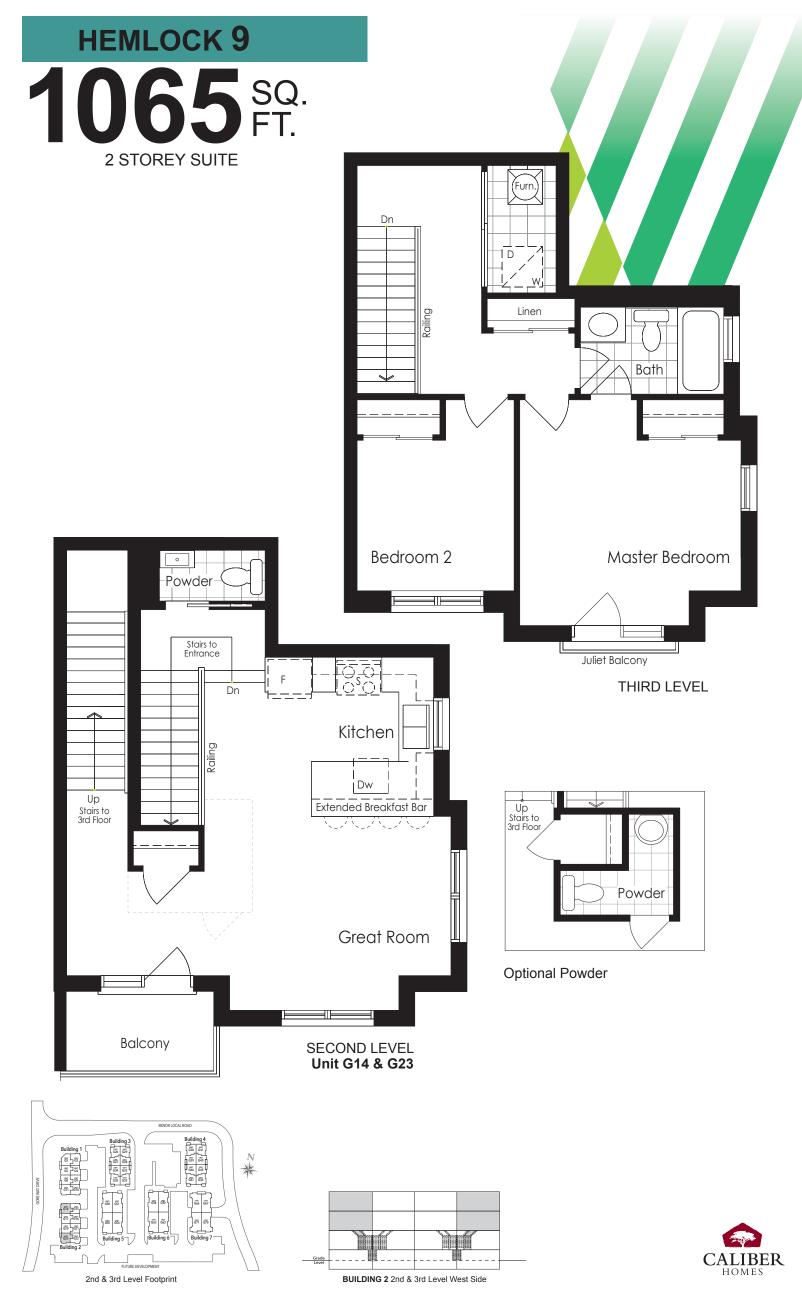

EVEL BUNGALOW SUITE









### LOWER LEVEL BUNGALOW SUITE











# 960 SQ.

LOWER LEVEL BUNGALOW SUITE









Unit B15 & B16

# 1009 SQ.

LOWER LEVEL BUNGALOW SUITE







Unit B17, B18, B19 & B20 (Building 5) Unit B21, B22, B23 & B24 (Building 6)





# The Spruce Collection BUNGALOW SUITES

# SPRUCE 1 751 SQ.

**BUNGALOW SUITE** 



GROUND LEVEL Unit B26





# 788 SQ.

**BUNGALOW SUITE** 



GROUND LEVEL Unit B25, B27 & B28





790 SQ.





# SPRUCE 7 831 SQ. FT. BUNGALOW SUITE Bedroom 2 11'6" x 9'0"













**BUNGALOW SUITE** 



# 1005 SQ.

**BUNGALOW SUITE** 



Optional Powder





THIRD LEVEL Unit G67





# 1038 SQ.

**BUNGALOW SUITE** 





Optional Powder









# The Hemlock Collection 2 STOREY SUITES

# HEMLOCK 3

958 SQ. 2 STOREY SUITE



Linen