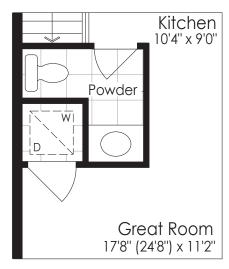

# 1005 SQ.

**BUNGALOW SUITE** 

Optional Powder

THIRD LEVEL Unit G67

# 1038 SQ.

**BUNGALOW SUITE** 

Optional Powder