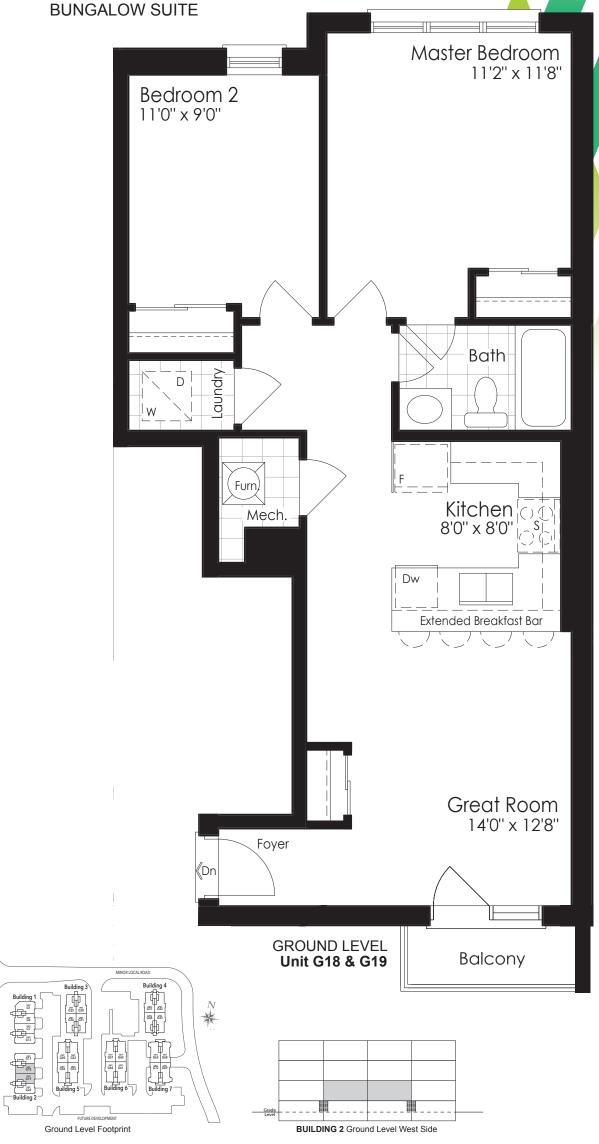

# The Spruce Collection BUNGALOW SUITES

# 788 SQ.

**BUNGALOW SUITE** 

GROUND LEVEL Unit B25, B27 & B28

790 SQ.