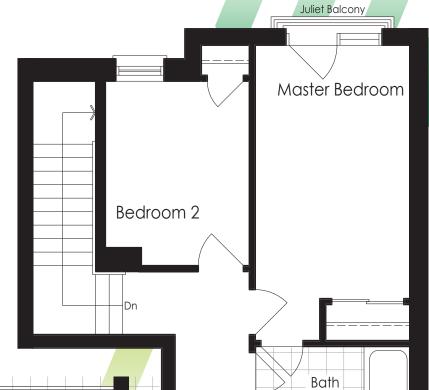

# 722 SQ. FT.

LOWER LEVEL BUNGALOW SUITE









### LOWER LEVEL BUNGALOW SUITE











# 960 SQ.

LOWER LEVEL BUNGALOW SUITE









Unit B15 & B16

# 1009 SQ.

LOWER LEVEL BUNGALOW SUITE







Unit B17, B18, B19 & B20 (Building 5) Unit B21, B22, B23 & B24 (Building 6)





# The Spruce Collection BUNGALOW SUITES

# SPRUCE 1 751 SQ.

**BUNGALOW SUITE** 



GROUND LEVEL Unit B26





# 788 SQ.

**BUNGALOW SUITE** 



GROUND LEVEL Unit B25, B27 & B28





790 SQ.





# SPRUCE 7 831 SQ. FT. BUNGALOW SUITE Bedroom 2 11'6" x 9'0"













**BUNGALOW SUITE** 



# 1005 SQ.

**BUNGALOW SUITE** 



Optional Powder





THIRD LEVEL Unit G67





# 1038 SQ.

**BUNGALOW SUITE** 





Optional Powder









# The Hemlock Collection 2 STOREY SUITES

# HEMLOCK 3

958 SQ. 2 STOREY SUITE



Linen