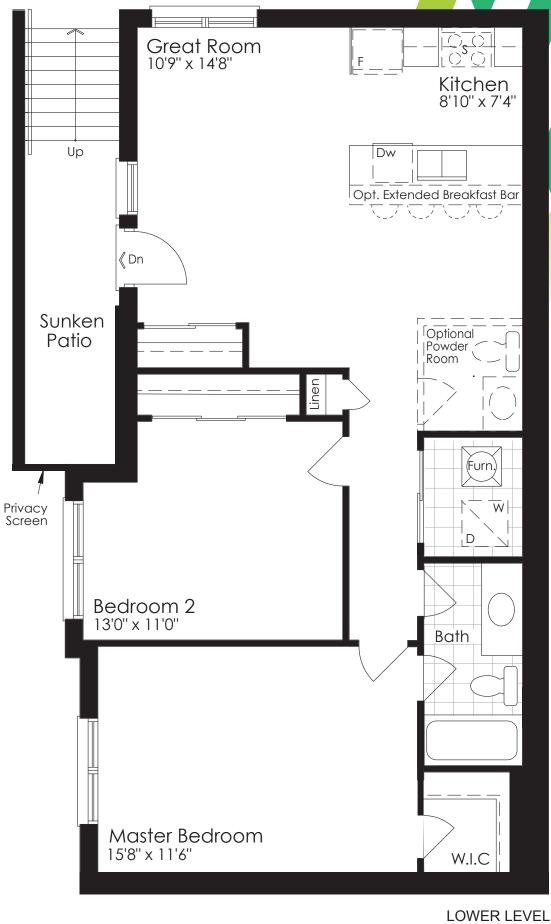

# 1009 SQ.

LOWER LEVEL BUNGALOW SUITE

Unit B17, B18, B19 & B20 (Building 5) Unit B21, B22, B23 & B24 (Building 6)