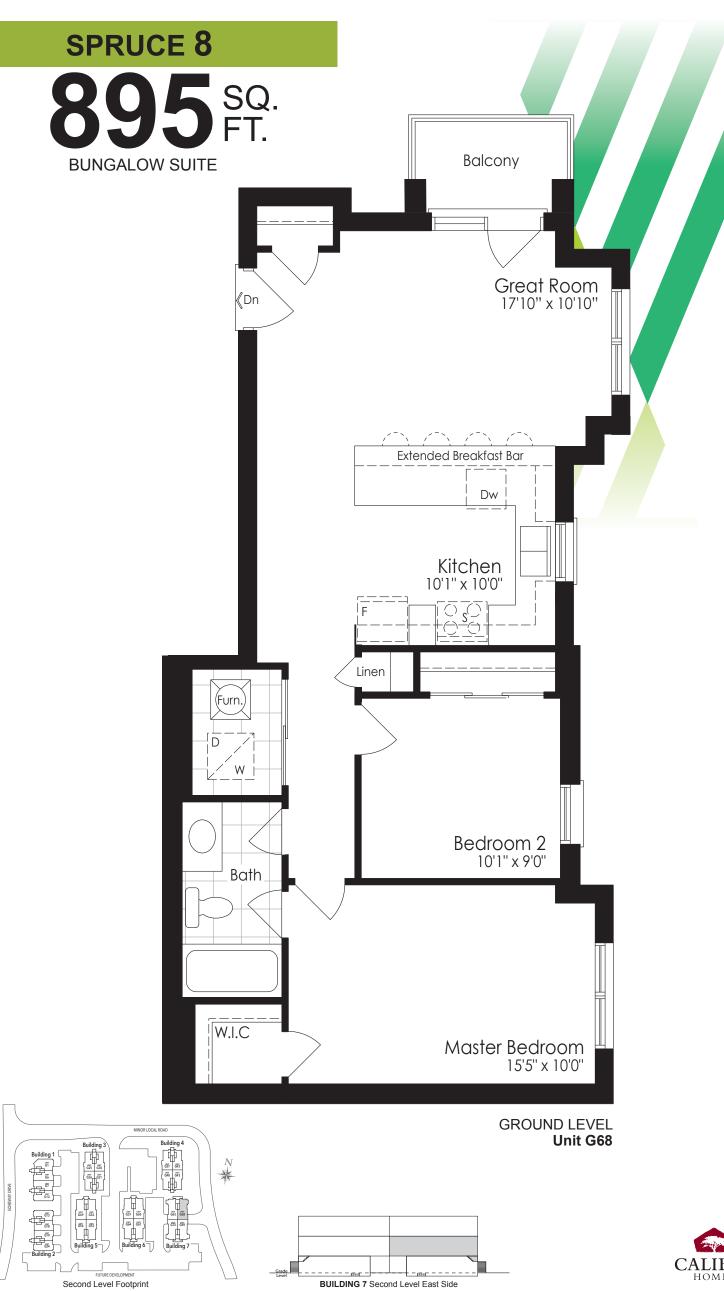

# SPRUCE 7 831 SQ. FT. BUNGALOW SUITE Bedroom 2 11'6" x 9'0"

**BUNGALOW SUITE** 