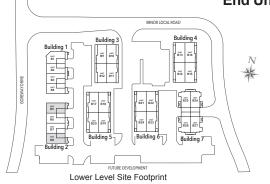

# 1009 SQ.

LOWER LEVEL BUNGALOW SUITE

Unit B17, B18, B19 & B20 (Building 5) Unit B21, B22, B23 & B24 (Building 6)