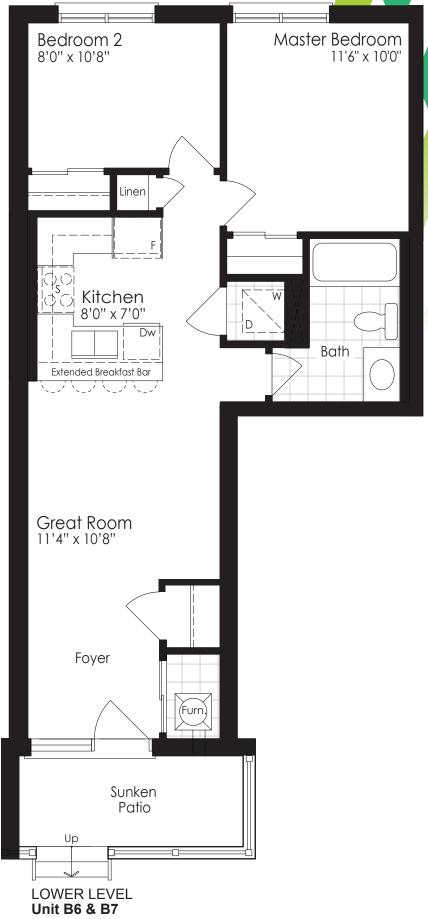

# 960 SQ.

LOWER LEVEL BUNGALOW SUITE

Unit B15 & B16

# 1009 SQ.

LOWER LEVEL BUNGALOW SUITE

Unit B17, B18, B19 & B20 (Building 5) Unit B21, B22, B23 & B24 (Building 6)