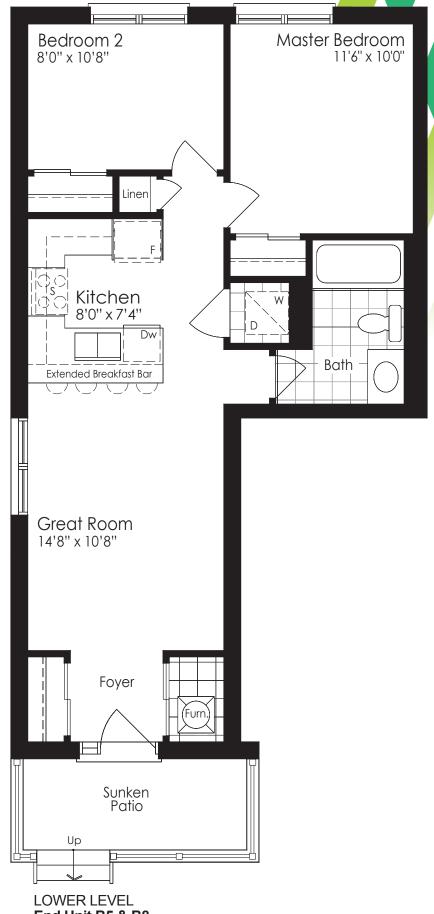

# The Cedar Collection LOWER LEVEL BUNGALOW SUITES

# 722 SQ. FT.

LOWER LEVEL BUNGALOW SUITE









### LOWER LEVEL BUNGALOW SUITE











# 960 SQ.

LOWER LEVEL BUNGALOW SUITE









Unit B15 & B16

# 1009 SQ.

LOWER LEVEL BUNGALOW SUITE







Unit B17, B18, B19 & B20 (Building 5) Unit B21, B22, B23 & B24 (Building 6)





# The Spruce Collection BUNGALOW SUITES

# SPRUCE 1 751 SQ.

**BUNGALOW SUITE** 



GROUND LEVEL Unit B26





# 788 SQ.

**BUNGALOW SUITE** 



GROUND LEVEL Unit B25, B27 & B28





790 SQ.





# SPRUCE 7 831 SQ. FT. BUNGALOW SUITE Bedroom 2 11'6" x 9'0"













**BUNGALOW SUITE** 



# 1005 SQ.

**BUNGALOW SUITE** 



Optional Powder





THIRD LEVEL Unit G67





# 1038 SQ.

**BUNGALOW SUITE** 





Optional Powder









# The Hemlock Collection 2 STOREY SUITES

# HEMLOCK 3

958 SQ. 2 STOREY SUITE



Linen