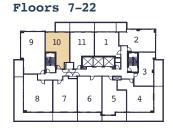

600 SQ. FT. + Balcony 122 sq. ft.

Floors 7-22

601-H

1 Bed + Media

601 SQ. FT. + Balcony 65 sq. ft.

#### 1 Bed

471 SQ. FT. + Balcony 169 sq. ft.

Floors 7-22

494-G

1 Bed

494 SQ. FT. + Balcony 141 sq. ft.