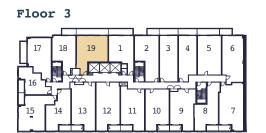

Floor 2



Floor 3



Floor 4









# 681-H

1 Bed + Den

681 SQ. FT. + Balcony 50 sq. ft.



#### Floor 2



Floor 3



Floor 4





CARRIAGEGATE



720-B

1 Bed + Den

720 SQ. FT. + Balcony 52 sq. ft.



Floor 4







736-J

1 Bed + Den

736 SQ. FT. + Balcony 48 sq. ft.













743-B

1 Bed + Den

743 SQ. FT. + Balcony 52 sq. ft.











# 748-E

1 Bed + Den

748 SQ. FT. + Balcony 98 sq. ft.







Floor 3



Floor 4







# 749-I

### 1 Bed + Den

749 SQ. FT. + Balcony 48 sq. ft.













749-P

1 Bed + Den

749 SQ. FT. + Balcony 56 sq. ft.



Floor 2







# 721-U

#### 2 Bed

721 SQ. FT. + Balcony 97 sq. ft.











# 753-K

#### 2 Bed

753 SQ. FT. + Balcony 48 sq. ft.







Floor 3



Floor 4









# 781-W

#### 2 Bed

781 SQ. FT. + Balcony 142 sq. ft.









to an CARRIAGEGATE



# 801-S

#### 2 Bed

801 SQ. FT. + Balcony 50 sq. ft.











# 826-0

#### 2 Bed

826 SQ. FT. + Balcony 53 sq. ft.



Floor 2







843-F

2 Bed + Den

843 SQ. FT. + Balcony 53 sq. ft.













# 855-M

2 Bed + Den

855 SQ. FT. + Balcony 48 sq. ft.













# 861-L

2 Bed + Den

861 SQ. FT. + Balcony 48 sq. ft.







Floor 3



Floor 4









# 926-G

2 Bed + Den

926 SQ. FT. + Balcony 49 sq. ft.



17 1 2 3 4 5 6 16 - 15 14 13 12 11 10 9 8 7

Floor 2









# 724-F

### 2 Bed

724 SQ. FT. + Balcony 209 sq. ft.



Floor 5







787-D

#### 2 Bed (Barrier-Free)

787 SQ. FT.

+ Balcony 108 sq. ft. / Terrace 122 sq. ft.















# 791-Q

#### 2 Bed

791 SQ. FT. + Balcony 473 sq. ft.



Floors 7-22