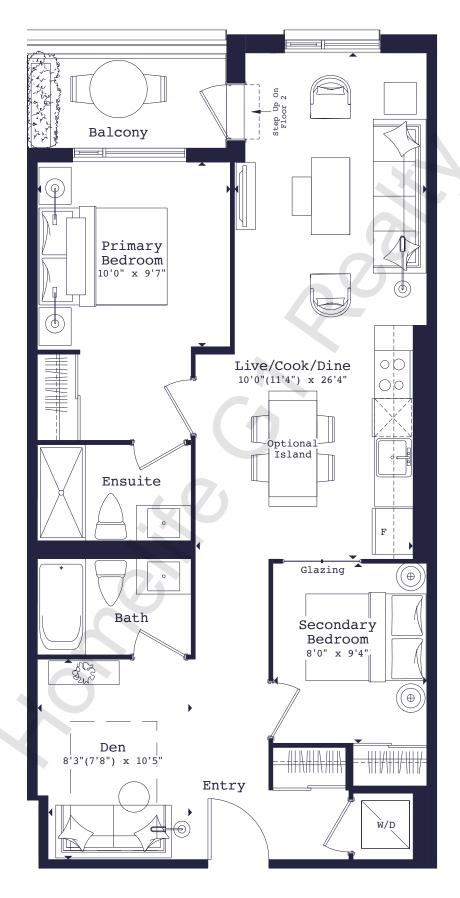

# 627-A

#### 1 Bed

627 SQ. FT. + Balcony 107 sq. ft.

Floor 2

Floor 3

Floor 4

630-D

1 Bed

630 SQ. FT. + Balcony 83 sq. ft.