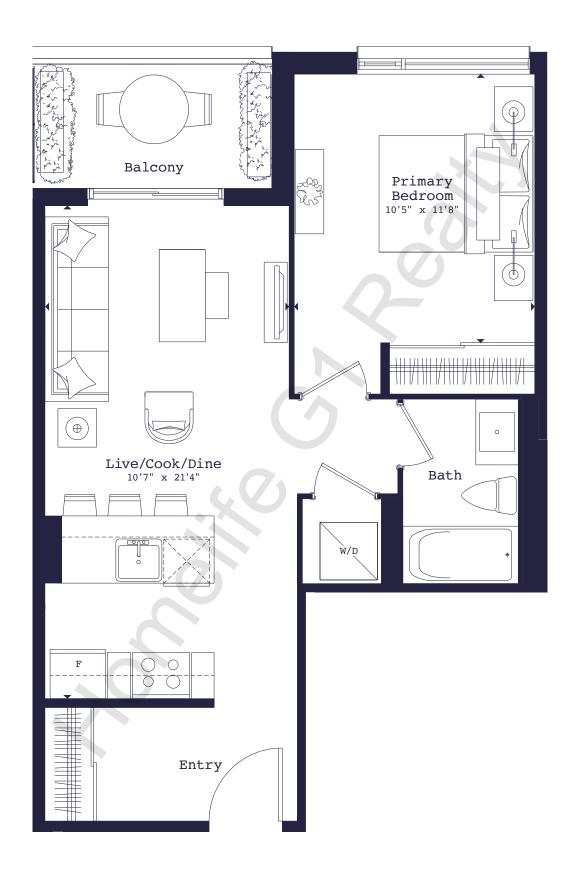

# 482-T

#### 1 Bed

482 SQ. FT. + Balcony 53 sq. ft.









All area and stated dimensions are approximate and subject to normal construction variances. Square Footage may exceed the usable floor area. Sizes and specifications subject to change without notice. Sizes and locations of windows and doors subject to construction conditions and are subject to change at the sole discretion of the builder. Furniture is displayed for illustration purposes only and does not necessarily reflect the electrical plan of the suite. Suites are sold unfurnished. All illustrations are Artist's Concept only. E. & O. E. October 2021. M-20



# 583-N

#### 1 Bed

583 SQ. FT. + Balcony 55 sq. ft.



Floor 2







# 597-V

#### 1 Bed

597 SQ. FT. + Balcony 62 sq. ft.



Floor 4







# 620-V

### 1 Bed

620 SQ. FT. + Balcony 62 sq. ft.



Floor 3







# 627-A

#### 1 Bed

627 SQ. FT. + Balcony 107 sq. ft.



Floor 2



Floor 3



Floor 4







630-D

1 Bed

630 SQ. FT. + Balcony 83 sq. ft.



Floor 2



Floor 3



Floor 4







655-Q

1 Bed (Barrier-Free)

655 SQ. FT. + Balcony 42 sq. ft.



Floor 2









1 Bed (Barrier-Free) + Media

600 SQ. FT. + Balcony 122 sq. ft.



Floors 7-22







601-H

1 Bed + Media

601 SQ. FT. + Balcony 65 sq. ft.







# 661-N

#### 1 Bed (Barrier-Free) + Media

661 SQ. FT. + Balcony 398 sq. ft.



Floors 7-22







# 632-P

1 Bed + Den

632 SQ. FT. + Balcony 153 sq. ft.







# 678-A

1 Bed + Den

678 SQ. FT.

+ Balcony 150 sq. ft./ Terrace