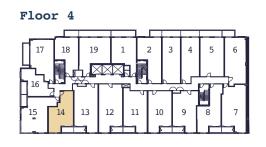

sq. ft./ Terrace 217 sq. ft.















# 766-C

### 1 Bed + Den

766 SQ. FT.

+ Balcony 473 sq. ft./Terrace 670 sq. ft.









# 471-M

#### 1 Bed

471 SQ. FT. + Balcony 169 sq. ft.



Floors 7-22







494-G

1 Bed

494 SQ. FT. + Balcony 141 sq. ft.













# 518-I

#### 1 Bed

518 SQ. FT. + Balcony 169 sq. ft.



Floor 6







# 548-E

#### 1 Bed

548 SQ. FT. + Balcony 92 sq. ft.













**1** 



# 571-L

#### 1 Bed

571 SQ. FT. + Balcony 160 sq. ft.













### 595-B

#### 1 Bed (Barrier Free)

595 SQ. FT.

+ Balcony 153 sq. ft. / Terrace 220 sq. ft.













### 1 Bed

600 SQ. FT. + Balcony 122 sq. ft.



### Floor 6







# 615-J

#### 1 Bed

615 SQ. FT. + Balcony 398 sq. ft.



### Floor 6







637-R

1 Bed + Den

637 SQ. FT. + Balcony 48 sq. ft.











674-C

1 Bed + Den

674 SQ. FT. + Balcony 83 sq. ft.



Floor 2



Floor 3



Floor 4









# 681-H

1 Bed + Den

681 SQ. FT. + Balcony 50 sq. ft.



#### Floor 2



Floor 3



Floor 4





CARRIAGEGATE



720-B

1 Bed + Den

720 SQ. FT. + Balcony 52 sq. ft.



Floor 4







736-J

1 Bed + Den

736 SQ. FT. + Balcony 48 sq. ft.













743-B

1 Bed + Den

743 SQ. FT. + Balcony 52 sq. ft.











# 748-E

1 Bed + Den

748 SQ. FT. + Balcony 98 sq. ft.







Floor 3



Floor 4







# 749-I

### 1 Bed + Den

749 SQ. FT. + Balcony 48 sq. ft.













749-P

1 Bed + Den

749 SQ. FT. + Balcony 56 sq. ft.



Floor 2







# 721-U

#### 2 Bed

721 SQ. FT. + Balcony 97 sq. ft.











# 753-K

#### 2 Bed

753 SQ. FT. + Balcony 48 sq. ft.







Floor 3



Floor 4