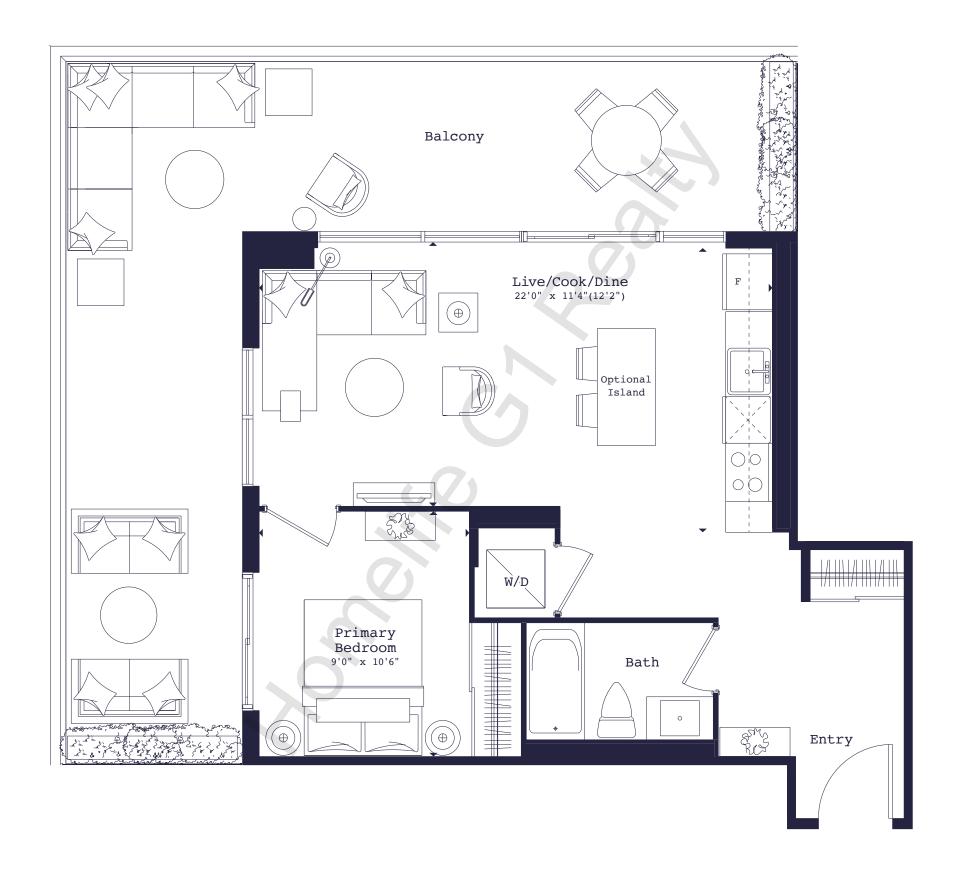

+ Balcony 153 sq. ft.







# 678-A

1 Bed + Den

678 SQ. FT.

+ Balcony 150 sq. ft./ Terrace 217 sq. ft.















# 766-C

### 1 Bed + Den

766 SQ. FT.

+ Balcony 473 sq. ft./Terrace 670 sq. ft.









# 471-M

#### 1 Bed

471 SQ. FT. + Balcony 169 sq. ft.



Floors 7-22







494-G

1 Bed

494 SQ. FT. + Balcony 141 sq. ft.













# 518-I

#### 1 Bed

518 SQ. FT. + Balcony 169 sq. ft.



Floor 6







# 548-E

#### 1 Bed

548 SQ. FT. + Balcony 92 sq. ft.













**1** 



# 571-L

#### 1 Bed

571 SQ. FT. + Balcony 160 sq. ft.













### 595-B

#### 1 Bed (Barrier Free)

595 SQ. FT.

+ Balcony 153 sq. ft. / Terrace 220 sq. ft.













### 1 Bed

600 SQ. FT. + Balcony 122 sq. ft.



### Floor 6







# 615-J

#### 1 Bed

615 SQ. FT. + Balcony 398 sq. ft.



### Floor 6







637-R

1 Bed + Den

637 SQ. FT. + Balcony 48 sq. ft.











674-C

1 Bed + Den

674 SQ. FT. + Balcony 83 sq. ft.



Floor 2



Floor 3



Floor 4









# 681-H

1 Bed + Den

681 SQ. FT. + Balcony 50 sq. ft.



#### Floor 2



Floor 3



Floor 4





CARRIAGEGATE



720-B

1 Bed + Den

720 SQ. FT. + Balcony 52 sq. ft.



Floor 4







736-J

1 Bed + Den

736 SQ. FT. + Balcony 48 sq. ft.













743-B

1 Bed + Den

743 SQ. FT. + Balcony 52 sq. ft.











# 748-E

1 Bed + Den

748 SQ. FT. + Balcony 98 sq. ft.







Floor 3



Floor 4







# 749-I

### 1 Bed + Den

749 SQ. FT. + Balcony 48 sq. ft.













749-P

1 Bed + Den

749 SQ. FT. + Balcony 56 sq. ft.



Floor 2







# 721-U

#### 2 Bed

721 SQ. FT. + Balcony 97 sq. ft.











# 753-K