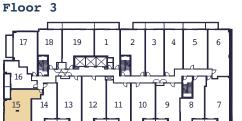

50 sq. ft.



#### Floor 2



Floor 3



Floor 4





CARRIAGEGATE



720-B

1 Bed + Den

720 SQ. FT. + Balcony 52 sq. ft.



Floor 4







736-J

1 Bed + Den

736 SQ. FT. + Balcony 48 sq. ft.













743-B

1 Bed + Den

743 SQ. FT. + Balcony 52 sq. ft.











# 748-E

1 Bed + Den

748 SQ. FT. + Balcony 98 sq. ft.







Floor 3



Floor 4







# 749-I

### 1 Bed + Den

749 SQ. FT. + Balcony 48 sq. ft.













749-P

1 Bed + Den

749 SQ. FT. + Balcony 56 sq. ft.



Floor 2







# 721-U

#### 2 Bed

721 SQ. FT. + Balcony 97 sq. ft.











# 753-K

#### 2 Bed

753 SQ. FT. + Balcony 48 sq. ft.







Floor 3



Floor 4









# 781-W

#### 2 Bed

781 SQ. FT. + Balcony 142 sq. ft.









to an CARRIAGEGATE



# 801-S

#### 2 Bed

801 SQ. FT. + Balcony 50 sq. ft.











# 826-0

#### 2 Bed

826 SQ. FT. + Balcony 53 sq. ft.



Floor 2







843-F

2 Bed + Den

843 SQ. FT. + Balcony 53 sq. ft.













# 855-M

2 Bed + Den

855 SQ. FT. + Balcony 48 sq. ft.













# 861-L

2 Bed + Den

861 SQ. FT. + Balcony 48 sq. ft.







Floor 3



Floor 4









# 926-G

2 Bed + Den

926 SQ. FT. + Balcony 49 sq. ft.



17 1 2 3 4 5 6 16 - 15 14 13 12 11 10 9 8 7

Floor 2









# 724-F

### 2 Bed

724 SQ. FT. + Balcony 209 sq. ft.



Floor 5







787-D

#### 2 Bed (Barrier-Free)

787 SQ. FT.

+ Balcony 108 sq. ft. / Terrace 122 sq. ft.















# 791-Q

#### 2 Bed

791 SQ. FT. + Balcony 473 sq. ft.



Floors 7-22