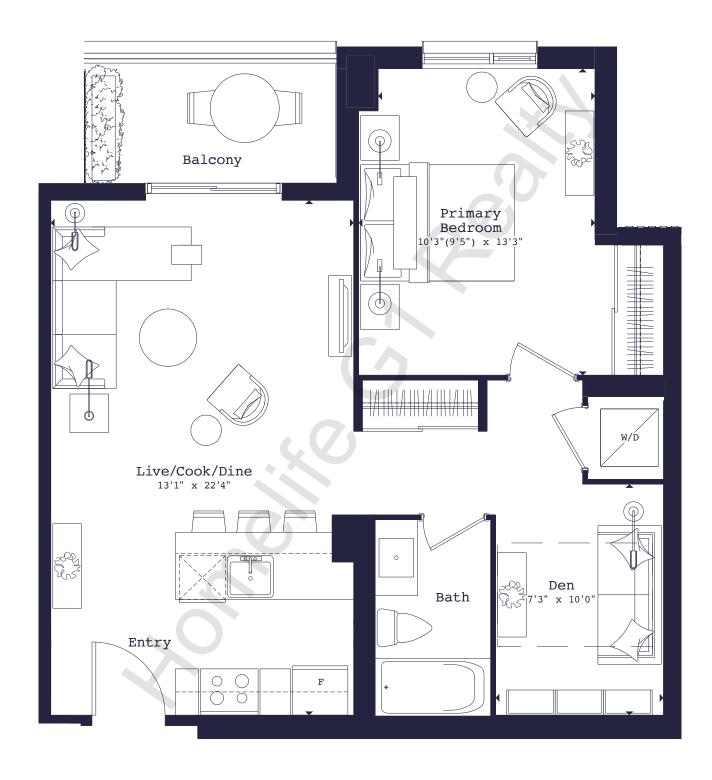

122 sq. ft.



### Floor 6







# 615-J

#### 1 Bed

615 SQ. FT. + Balcony 398 sq. ft.



### Floor 6







637-R

1 Bed + Den

637 SQ. FT. + Balcony 48 sq. ft.











674-C

1 Bed + Den

674 SQ. FT. + Balcony 83 sq. ft.



Floor 2



Floor 3



Floor 4









# 681-H

1 Bed + Den

681 SQ. FT. + Balcony 50 sq. ft.



#### Floor 2



Floor 3



Floor 4





CARRIAGEGATE



720-B

1 Bed + Den

720 SQ. FT. + Balcony 52 sq. ft.



Floor 4







736-J

1 Bed + Den

736 SQ. FT. + Balcony 48 sq. ft.













743-B

1 Bed + Den

743 SQ. FT. + Balcony 52 sq. ft.











# 748-E

1 Bed + Den

748 SQ. FT. + Balcony 98 sq. ft.







Floor 3



Floor 4







# 749-I

### 1 Bed + Den

749 SQ. FT. + Balcony 48 sq. ft.













749-P

1 Bed + Den

749 SQ. FT. + Balcony 56 sq. ft.



Floor 2







# 721-U

#### 2 Bed

721 SQ. FT. + Balcony 97 sq. ft.











# 753-K

#### 2 Bed

753 SQ. FT. + Balcony 48 sq. ft.







Floor 3



Floor 4









# 781-W

#### 2 Bed

781 SQ. FT. + Balcony 142 sq. ft.









to an CARRIAGEGATE



# 801-S

#### 2 Bed

801 SQ. FT. + Balcony 50 sq. ft.











# 826-0

#### 2 Bed

826 SQ. FT. + Balcony 53 sq. ft.



Floor 2







843-F

2 Bed + Den

843 SQ. FT. + Balcony 53 sq. ft.













# 855-M

2 Bed + Den

855 SQ. FT. + Balcony 48 sq. ft.













# 861-L

2 Bed + Den

861 SQ. FT. + Balcony 48 sq. ft.







Floor 3



Floor 4









# 926-G

2 Bed + Den

926 SQ. FT. + Balcony 49 sq. ft.



17 1 2 3 4 5 6 16 - 15 14 13 12 11 10 9 8 7

Floor 2









# 724-F

### 2 Bed

724 SQ. FT. + Balcony 209 sq. ft.



Floor