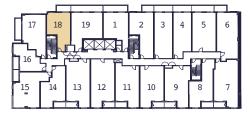

# 471-M

#### 1 Bed

471 SQ. FT. + Balcony 169 sq. ft.

Floors 7-22

494-G

1 Bed

494 SQ. FT. + Balcony 141 sq. ft.