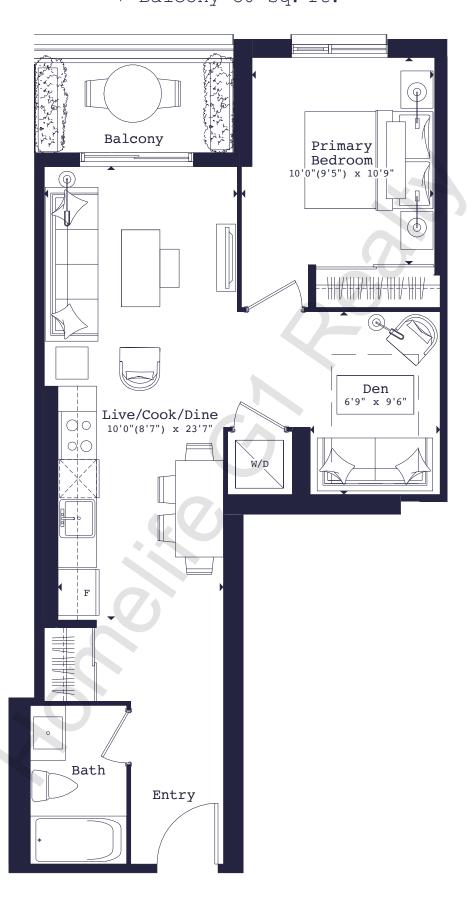

1 SQ. FT. + Balcony 169 sq. ft.



Floors 7-22







494-G

1 Bed

494 SQ. FT. + Balcony 141 sq. ft.













# 518-I

#### 1 Bed

518 SQ. FT. + Balcony 169 sq. ft.



Floor 6







# 548-E

#### 1 Bed

548 SQ. FT. + Balcony 92 sq. ft.













**1** 



# 571-L

#### 1 Bed

571 SQ. FT. + Balcony 160 sq. ft.













### 595-B

#### 1 Bed (Barrier Free)

595 SQ. FT.

+ Balcony 153 sq. ft. / Terrace 220 sq. ft.













### 1 Bed

600 SQ. FT. + Balcony 122 sq. ft.



### Floor 6







# 615-J

#### 1 Bed

615 SQ. FT. + Balcony 398 sq. ft.



### Floor 6







637-R

1 Bed + Den

637 SQ. FT. + Balcony 48 sq. ft.











674-C

1 Bed + Den

674 SQ. FT. + Balcony 83 sq. ft.



Floor 2



Floor 3



Floor 4









# 681-H

1 Bed + Den

681 SQ. FT. + Balcony 50 sq. ft.



#### Floor 2



Floor 3



Floor 4





CARRIAGEGATE



720-B

1 Bed + Den

720 SQ. FT. + Balcony 52 sq. ft.



Floor 4







736-J

1 Bed + Den

736 SQ. FT. + Balcony 48 sq. ft.













743-B

1 Bed + Den

743 SQ. FT. + Balcony 52 sq. ft.











# 748-E

1 Bed + Den

748 SQ. FT. + Balcony 98 sq. ft.







Floor 3



Floor 4







# 749-I

### 1 Bed + Den

749 SQ. FT. + Balcony 48 sq. ft.













749-P

1 Bed + Den

749 SQ. FT. + Balcony 56 sq. ft.



Floor 2







# 721-U

#### 2 Bed

721 SQ. FT. + Balcony 97 sq. ft.











# 753-K

#### 2 Bed

753 SQ. FT. + Balcony 48 sq. ft.







Floor 3



Floor 4









# 781-W

#### 2 Bed

781 SQ. FT. + Balcony 142 sq. ft.









to an CARRIAGEGATE



# 801-S

#### 2 Bed

801 SQ. FT. + Balcony 50 sq. ft.











# 826