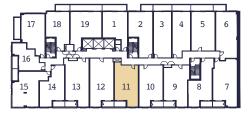

# 926-G

2 Bed + Den

926 SQ. FT. + Balcony 49 sq. ft.

17 1 2 3 4 5 6 16 - 15 14 13 12 11 10 9 8 7

Floor 2