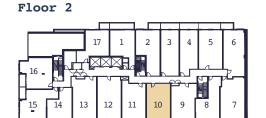

# 548-E

#### 1 Bed

548 SQ. FT. + Balcony 92 sq. ft.













**1** 



# 571-L

#### 1 Bed

571 SQ. FT. + Balcony 160 sq. ft.













### 595-B

#### 1 Bed (Barrier Free)

595 SQ. FT.

+ Balcony 153 sq. ft. / Terrace 220 sq. ft.













### 1 Bed

600 SQ. FT. + Balcony 122 sq. ft.



### Floor 6







# 615-J

#### 1 Bed

615 SQ. FT. + Balcony 398 sq. ft.



### Floor 6







637-R

1 Bed + Den

637 SQ. FT. + Balcony 48 sq. ft.











674-C

1 Bed + Den

674 SQ. FT. + Balcony 83 sq. ft.



Floor 2



Floor 3



Floor 4









# 681-H

1 Bed + Den

681 SQ. FT. + Balcony 50 sq. ft.



#### Floor 2



Floor 3



Floor 4





CARRIAGEGATE



720-B

1 Bed + Den

720 SQ. FT. + Balcony 52 sq. ft.



Floor 4







736-J

1 Bed + Den

736 SQ. FT. + Balcony 48 sq. ft.













743-B

1 Bed + Den

743 SQ. FT. + Balcony 52 sq. ft.











# 748-E

1 Bed + Den

748 SQ. FT. + Balcony 98 sq. ft.







Floor 3



Floor 4







# 749-I

### 1 Bed + Den

749 SQ. FT. + Balcony 48 sq. ft.













749-P

1 Bed + Den

749 SQ. FT. + Balcony 56 sq. ft.



Floor 2







# 721-U

#### 2 Bed

721 SQ. FT. + Balcony 97 sq. ft.











# 753-K

#### 2 Bed

753 SQ. FT. + Balcony 48 sq. ft.







Floor 3



Floor 4









# 781-W

#### 2 Bed

781 SQ. FT. + Balcony 142 sq. ft.









to an CARRIAGEGATE



# 801-S

#### 2 Bed

801 SQ. FT. + Balcony 50 sq. ft.











# 826-0

#### 2 Bed

826 SQ. FT. + Balcony 53 sq. ft.



Floor 2







843-F

2 Bed + Den

843 SQ. FT. + Balcony 53 sq. ft.













# 855-M

2 Bed + Den

855 SQ. FT. + Balcony 48 sq. f