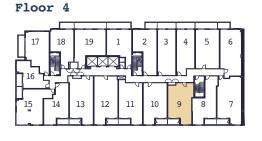

ce 220 sq. ft.













### 1 Bed

600 SQ. FT. + Balcony 122 sq. ft.



### Floor 6







# 615-J

#### 1 Bed

615 SQ. FT. + Balcony 398 sq. ft.



### Floor 6







637-R

1 Bed + Den

637 SQ. FT. + Balcony 48 sq. ft.











674-C

1 Bed + Den

674 SQ. FT. + Balcony 83 sq. ft.



Floor 2



Floor 3



Floor 4









# 681-H

1 Bed + Den

681 SQ. FT. + Balcony 50 sq. ft.



#### Floor 2



Floor 3



Floor 4





CARRIAGEGATE



720-B

1 Bed + Den

720 SQ. FT. + Balcony 52 sq. ft.



Floor 4







736-J

1 Bed + Den

736 SQ. FT. + Balcony 48 sq. ft.













743-B

1 Bed + Den

743 SQ. FT. + Balcony 52 sq. ft.











# 748-E

1 Bed + Den

748 SQ. FT. + Balcony 98 sq. ft.







Floor 3



Floor 4







# 749-I

### 1 Bed + Den

749 SQ. FT. + Balcony 48 sq. ft.













749-P

1 Bed + Den

749 SQ. FT. + Balcony 56 sq. ft.



Floor 2







# 721-U

#### 2 Bed

721 SQ. FT. + Balcony 97 sq. ft.











# 753-K

#### 2 Bed

753 SQ. FT. + Balcony 48 sq. ft.







Floor 3



Floor 4









# 781-W

#### 2 Bed

781 SQ. FT. + Balcony 142 sq. ft.









to an CARRIAGEGATE



# 801-S

#### 2 Bed

801 SQ. FT. + Balcony 50 sq. ft.











# 826-0

#### 2 Bed

826 SQ. FT. + Balcony 53 sq. ft.



Floor 2







843-F

2 Bed + Den

843 SQ. FT. + Balcony 53 sq. ft.













# 855-M

2 Bed + Den

855 SQ. FT. + Balcony 48 sq. ft.













# 861-L

2 Bed + Den

861 SQ. FT. + Balcony 48 sq. ft.







Floor 3



Floor 4









# 926-G

2 Bed + Den

926 SQ. FT. + Balcony 49 sq. ft.



17 1 2 3 4 5 6 16 - 15 14 13 12 11 10 9 8 7

Floor 2









#