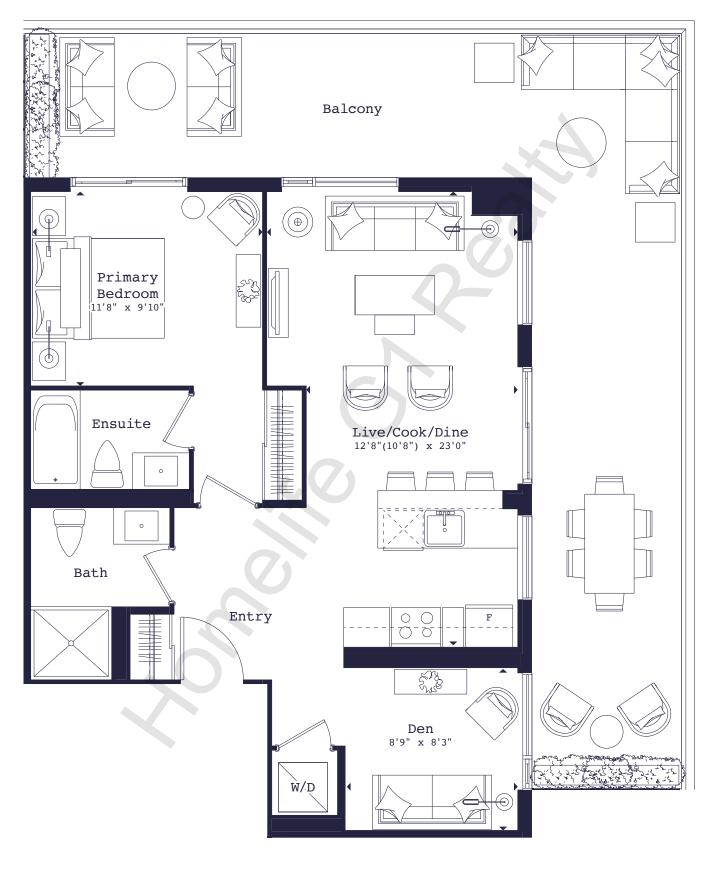

20 SQ. FT. + Balcony 62 sq. ft.



Floor 3







# 627-A

#### 1 Bed

627 SQ. FT. + Balcony 107 sq. ft.



Floor 2



Floor 3



Floor 4







630-D

1 Bed

630 SQ. FT. + Balcony 83 sq. ft.



Floor 2



Floor 3



Floor 4







655-Q

1 Bed (Barrier-Free)

655 SQ. FT. + Balcony 42 sq. ft.



Floor 2









1 Bed (Barrier-Free) + Media

600 SQ. FT. + Balcony 122 sq. ft.



Floors 7-22







601-H

1 Bed + Media

601 SQ. FT. + Balcony 65 sq. ft.







# 661-N

#### 1 Bed (Barrier-Free) + Media

661 SQ. FT. + Balcony 398 sq. ft.



Floors 7-22







# 632-P

1 Bed + Den

632 SQ. FT. + Balcony 153 sq. ft.







# 678-A

1 Bed + Den

678 SQ. FT.

+ Balcony 150 sq. ft./ Terrace 217 sq. ft.















# 766-C

### 1 Bed + Den

766 SQ. FT.

+ Balcony 473 sq. ft./Terrace 670 sq. ft.









# 471-M

#### 1 Bed

471 SQ. FT. + Balcony 169 sq. ft.



Floors 7-22







494-G

1 Bed

494 SQ. FT. + Balcony 141 sq. ft.













# 518-I

#### 1 Bed

518 SQ. FT. + Balcony 169 sq. ft.



Floor 6







# 548-E

#### 1 Bed

548 SQ. FT. + Balcony 92 sq. ft.













**1** 



# 571-L

#### 1 Bed

571 SQ. FT. + Balcony 160 sq. ft.













### 595-B

#### 1 Bed (Barrier Free)

595 SQ. FT.

+ Balcony 153 sq. ft. / Terrace 220 sq. ft.













### 1 Bed

600 SQ. FT. + Balcony 122 sq. ft.



### Floor 6







# 615-J

#### 1 Bed

615 SQ. FT. + Balcony 398 sq. ft.



### Floor 6







637-R

1 Bed + Den

637 SQ. FT. + Balcony 48 sq. ft.











674-C

1 Bed + Den

674 SQ. FT. + Balcony 83 sq. ft.



Floor 2



Floor 3



Floor 4









# 681-H

1 Bed + Den

681