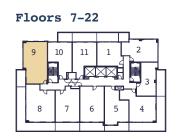

600 SQ. FT. + Balcony 122 sq. ft.

Floors 7-22

601-H

1 Bed + Media

601 SQ. FT. + Balcony 65 sq. ft.

#### 1 Bed (Barrier-Free) + Media

661 SQ. FT. + Balcony 398 sq. ft.

Floors 7-22

#### 1 Bed

471 SQ. FT. + Balcony 169 sq. ft.

Floors 7-22

494-G

1 Bed

494 SQ. FT. + Balcony 141 sq. ft.