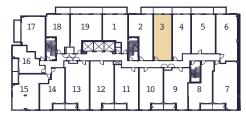

473 sq. ft./Terrace 670 sq. ft.









# 471-M

#### 1 Bed

471 SQ. FT. + Balcony 169 sq. ft.



Floors 7-22







494-G

1 Bed

494 SQ. FT. + Balcony 141 sq. ft.













# 518-I

#### 1 Bed

518 SQ. FT. + Balcony 169 sq. ft.



Floor 6







# 548-E

#### 1 Bed

548 SQ. FT. + Balcony 92 sq. ft.













**1** 



# 571-L

#### 1 Bed

571 SQ. FT. + Balcony 160 sq. ft.













### 595-B

#### 1 Bed (Barrier Free)

595 SQ. FT.

+ Balcony 153 sq. ft. / Terrace 220 sq. ft.













### 1 Bed

600 SQ. FT. + Balcony 122 sq. ft.



### Floor 6







# 615-J

#### 1 Bed

615 SQ. FT. + Balcony 398 sq. ft.



### Floor 6







637-R

1 Bed + Den

637 SQ. FT. + Balcony 48 sq. ft.











674-C

1 Bed + Den

674 SQ. FT. + Balcony 83 sq. ft.



Floor 2



Floor 3



Floor 4









# 681-H

1 Bed + Den

681 SQ. FT. + Balcony 50 sq. ft.



#### Floor 2



Floor 3



Floor 4





CARRIAGEGATE



720-B

1 Bed + Den

720 SQ. FT. + Balcony 52 sq. ft.



Floor 4







736-J

1 Bed + Den

736 SQ. FT. + Balcony 48 sq. ft.













743-B

1 Bed + Den

743 SQ. FT. + Balcony 52 sq. ft.











# 748-E

1 Bed + Den

748 SQ. FT. + Balcony 98 sq. ft.







Floor 3



Floor 4







# 749-I

### 1 Bed + Den

749 SQ. FT. + Balcony 48 sq. ft.













749-P

1 Bed + Den

749 SQ. FT. + Balcony 56 sq. ft.



Floor 2







# 721-U

#### 2 Bed

721 SQ. FT. + Balcony 97 sq. ft.











# 753-K

#### 2 Bed

753 SQ. FT. + Balcony 48 sq. ft.







Floor 3



Floor 4









# 781-W

#### 2 Bed

781 SQ. FT. + Balcony 142 sq. ft.









to an CARRIAGEGATE



# 801-