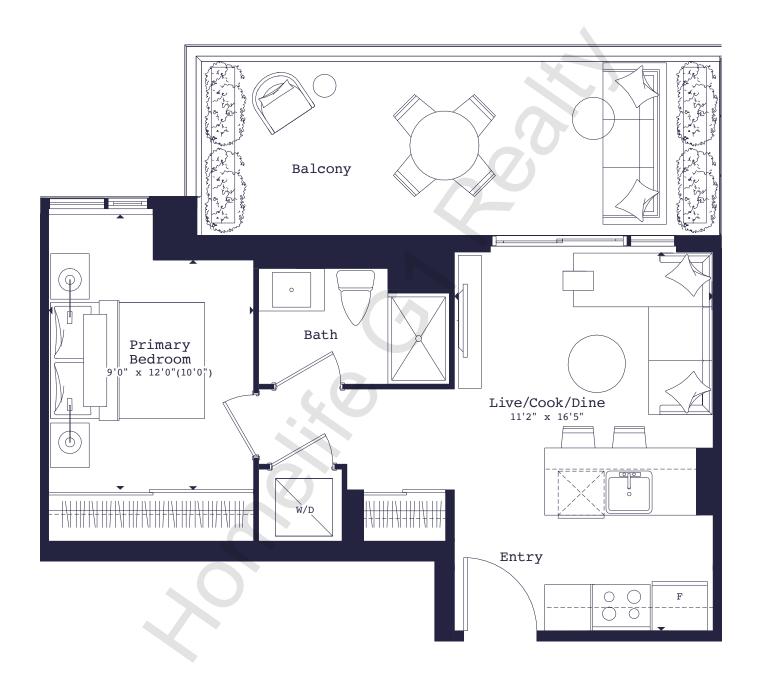

# 471-M

#### 1 Bed

471 SQ. FT. + Balcony 169 sq. ft.

Floors 7-22

494-G

1 Bed

494 SQ. FT. + Balcony 141 sq. ft.