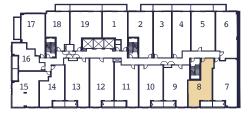

# 826-0

#### 2 Bed

826 SQ. FT. + Balcony 53 sq. ft.

Floor 2

843-F

2 Bed + Den

843 SQ. FT. + Balcony 53 sq. ft.