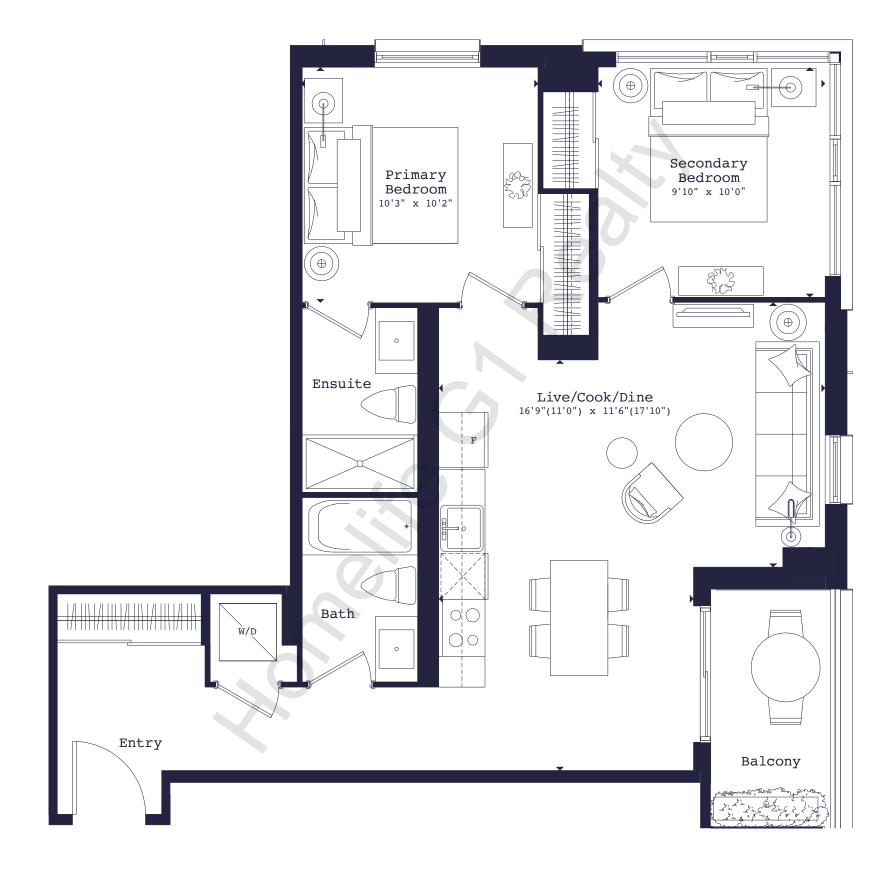

GATE



720-B

1 Bed + Den

720 SQ. FT. + Balcony 52 sq. ft.



Floor 4







736-J

1 Bed + Den

736 SQ. FT. + Balcony 48 sq. ft.













743-B

1 Bed + Den

743 SQ. FT. + Balcony 52 sq. ft.











# 748-E

1 Bed + Den

748 SQ. FT. + Balcony 98 sq. ft.







Floor 3



Floor 4







# 749-I

### 1 Bed + Den

749 SQ. FT. + Balcony 48 sq. ft.













749-P

1 Bed + Den

749 SQ. FT. + Balcony 56 sq. ft.



Floor 2







# 721-U

#### 2 Bed

721 SQ. FT. + Balcony 97 sq. ft.











# 753-K

#### 2 Bed

753 SQ. FT. + Balcony 48 sq. ft.







Floor 3



Floor 4









# 781-W

#### 2 Bed

781 SQ. FT. + Balcony 142 sq. ft.









to an CARRIAGEGATE



# 801-S

#### 2 Bed

801 SQ. FT. + Balcony 50 sq. ft.











# 826-0

#### 2 Bed

826 SQ. FT. + Balcony 53 sq. ft.



Floor 2







843-F

2 Bed + Den

843 SQ. FT. + Balcony 53 sq. ft.













# 855-M

2 Bed + Den

855 SQ. FT. + Balcony 48 sq. ft.













# 861-L

2 Bed + Den

861 SQ. FT. + Balcony 48 sq. ft.







Floor 3



Floor 4









# 926-G

2 Bed + Den

926 SQ. FT. + Balcony 49 sq. ft.



17 1 2 3 4 5 6 16 - 15 14 13 12 11 10 9 8 7

Floor 2









# 724-F

### 2 Bed

724 SQ. FT. + Balcony 209 sq. ft.



Floor 5







787-D

#### 2 Bed (Barrier-Free)

787 SQ. FT.

+ Balcony 108 sq. ft. / Terrace 122 sq. ft.















# 791-Q

#### 2 Bed

791 SQ. FT. + Balcony 473 sq. ft.



Floors 7-22