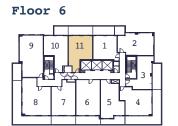

. + Balcony 122 sq. ft.



Floors 7-22







601-H

1 Bed + Media

601 SQ. FT. + Balcony 65 sq. ft.







# 661-N

#### 1 Bed (Barrier-Free) + Media

661 SQ. FT. + Balcony 398 sq. ft.



Floors 7-22







# 632-P

1 Bed + Den

632 SQ. FT. + Balcony 153 sq. ft.







# 678-A

1 Bed + Den

678 SQ. FT.

+ Balcony 150 sq. ft./ Terrace 217 sq. ft.















# 766-C

### 1 Bed + Den

766 SQ. FT.

+ Balcony 473 sq. ft./Terrace 670 sq. ft.









# 471-M

#### 1 Bed

471 SQ. FT. + Balcony 169 sq. ft.



Floors 7-22







494-G

1 Bed

494 SQ. FT. + Balcony 141 sq. ft.













# 518-I

#### 1 Bed

518 SQ. FT. + Balcony 169 sq. ft.



Floor 6







# 548-E

#### 1 Bed

548 SQ. FT. + Balcony 92 sq. ft.













**1** 



# 571-L

#### 1 Bed

571 SQ. FT. + Balcony 160 sq. ft.













### 595-B

#### 1 Bed (Barrier Free)

595 SQ. FT.

+ Balcony 153 sq. ft. / Terrace 220 sq. ft.













### 1 Bed

600 SQ. FT. + Balcony 122 sq. ft.



### Floor 6







# 615-J

#### 1 Bed

615 SQ. FT. + Balcony 398 sq. ft.



### Floor 6







637-R

1 Bed + Den

637 SQ. FT. + Balcony 48 sq. ft.











674-C

1 Bed + Den

674 SQ. FT. + Balcony 83 sq. ft.



Floor 2



Floor 3



Floor 4









# 681-H

1 Bed + Den

681 SQ. FT. + Balcony 50 sq. ft.



#### Floor 2



Floor 3



Floor 4





CARRIAGEGATE



720-B

1 Bed + Den

720 SQ. FT. + Balcony 52 sq. ft.



Floor 4







736-J

1 Bed + Den

736 SQ. FT. + Balcony 48 sq. ft.













743-B

1 Bed + Den

743 SQ. FT. + Balcony 52 sq. ft.











# 748-E

1 Bed + Den

748 SQ. FT. + Balcony 98 sq. ft.







Fl