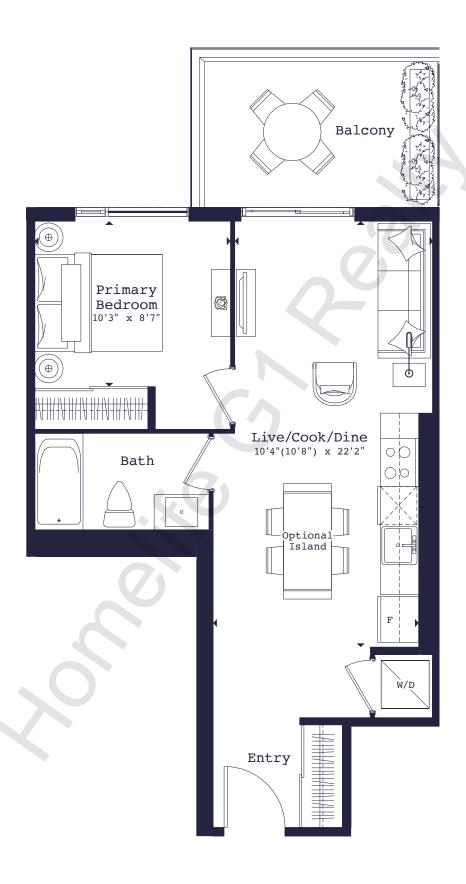

Balcony 42 sq. ft.



Floor 2









1 Bed (Barrier-Free) + Media

600 SQ. FT. + Balcony 122 sq. ft.



Floors 7-22







601-H

1 Bed + Media

601 SQ. FT. + Balcony 65 sq. ft.







# 661-N

#### 1 Bed (Barrier-Free) + Media

661 SQ. FT. + Balcony 398 sq. ft.



Floors 7-22







# 632-P

1 Bed + Den

632 SQ. FT. + Balcony 153 sq. ft.







# 678-A

1 Bed + Den

678 SQ. FT.

+ Balcony 150 sq. ft./ Terrace 217 sq. ft.















# 766-C

### 1 Bed + Den

766 SQ. FT.

+ Balcony 473 sq. ft./Terrace 670 sq. ft.









# 471-M

#### 1 Bed

471 SQ. FT. + Balcony 169 sq. ft.



Floors 7-22







494-G

1 Bed

494 SQ. FT. + Balcony 141 sq. ft.













# 518-I

#### 1 Bed

518 SQ. FT. + Balcony 169 sq. ft.



Floor 6







# 548-E

#### 1 Bed

548 SQ. FT. + Balcony 92 sq. ft.













**1** 



# 571-L

#### 1 Bed

571 SQ. FT. + Balcony 160 sq. ft.













### 595-B

#### 1 Bed (Barrier Free)

595 SQ. FT.

+ Balcony 153 sq. ft. / Terrace 220 sq. ft.













### 1 Bed

600 SQ. FT. + Balcony 122 sq. ft.



### Floor 6







# 615-J

#### 1 Bed

615 SQ. FT. + Balcony 398 sq. ft.



### Floor 6







637-R

1 Bed + Den

637 SQ. FT. + Balcony 48 sq. ft.











674-C

1 Bed + Den

674 SQ. FT. + Balcony 83 sq. ft.



Floor 2



Floor 3



Floor 4









# 681-H

1 Bed + Den

681 SQ. FT. + Balcony 50 sq. ft.



#### Floor 2



Floor 3



Floor 4





CARRIAGEGATE



720-B

1 Bed + Den

720 SQ. FT. + Balcony 52 sq. ft.



Floor 4







736-J

1 Bed + Den

736 SQ. FT. + Balcony 48 sq. ft.













743-B

1 Bed + Den

743 SQ. FT. + Balcony 52 sq.