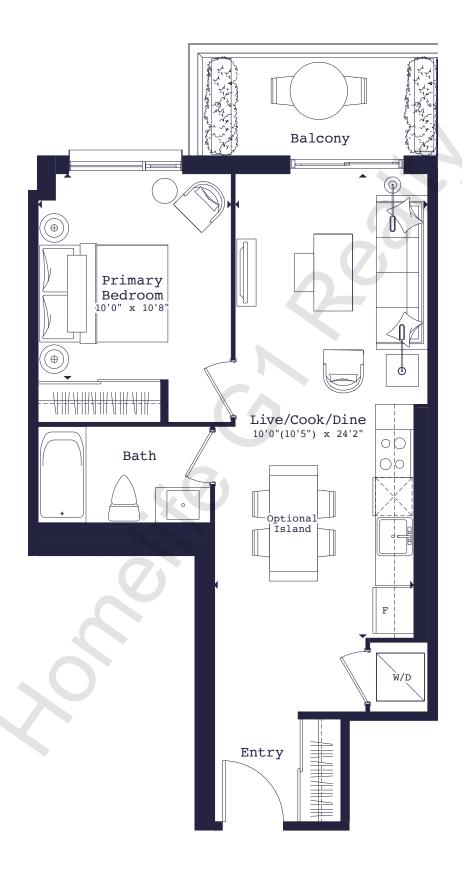

# 482-T

#### 1 Bed

482 SQ. FT. + Balcony 53 sq. ft.









All area and stated dimensions are approximate and subject to normal construction variances. Square Footage may exceed the usable floor area. Sizes and specifications subject to change without notice. Sizes and locations of windows and doors subject to construction conditions and are subject to change at the sole discretion of the builder. Furniture is displayed for illustration purposes only and does not necessarily reflect the electrical plan of the suite. Suites are sold unfurnished. All illustrations are Artist's Concept only. E. & O. E. October 2021. M-20



# 583-N

#### 1 Bed

583 SQ. FT. + Balcony 55 sq. ft.



Floor 2







# 597-V

#### 1 Bed

597 SQ. FT. + Balcony 62 sq. ft.



Floor 4







# 620-V

### 1 Bed

620 SQ. FT. + Balcony 62 sq. ft.



Floor 3







# 627-A

#### 1 Bed

627 SQ. FT. + Balcony 107 sq. ft.



Floor 2



Floor 3



Floor 4







630-D

1 Bed

630 SQ. FT. + Balcony 83 sq. ft.



Floor 2



Floor 3



Floor 4







655-Q

1 Bed (Barrier-Free)

655 SQ. FT. + Balcony 42 sq. ft.



Floor 2









1 Bed (Barrier-Free) + Media

600 SQ. FT. + Balcony 122 sq. ft.



Floors 7-22







601-H

1 Bed + Media

601 SQ. FT. + Balcony 65 sq. ft.







# 661-N

#### 1 Bed (Barrier-Free) + Media

661 SQ. FT. + Balcony 398 sq. ft.



Floors 7-22







# 632-P

1 Bed + Den

632 SQ. FT. + Balcony 153 sq. ft.







# 678-A

1 Bed + Den

678 SQ. FT.

+ Balcony 150 sq. ft./ Terrace 217 sq. ft.















# 766-C

### 1 Bed + Den

766 SQ. FT.

+ Bal