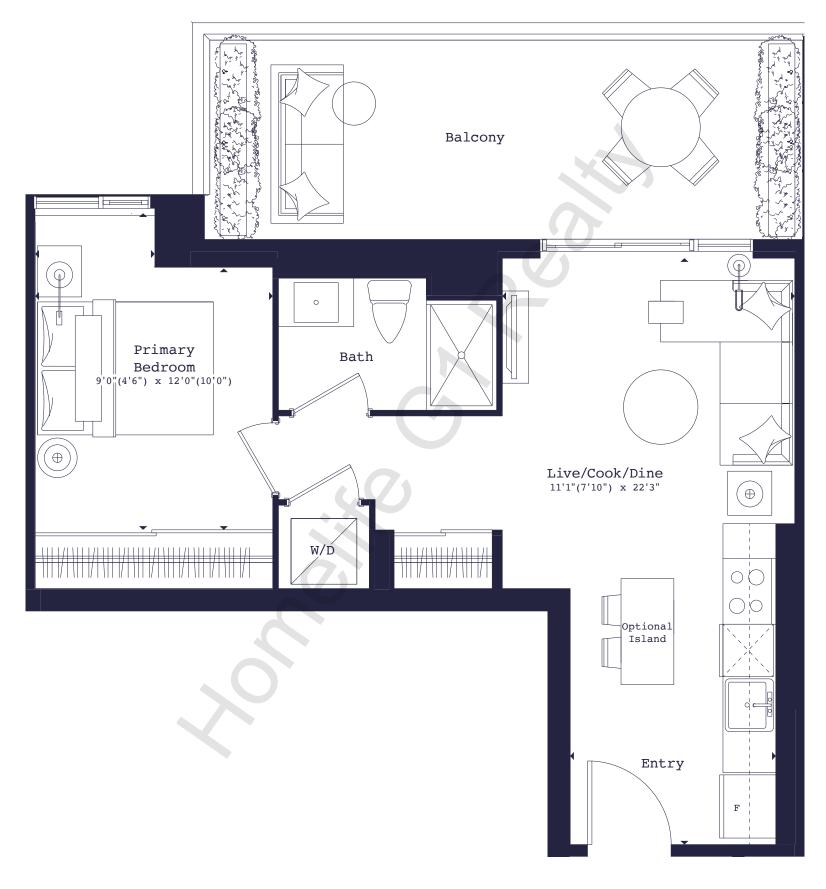

Floor 3



Floor 4







655-Q

1 Bed (Barrier-Free)

655 SQ. FT. + Balcony 42 sq. ft.



Floor 2









1 Bed (Barrier-Free) + Media

600 SQ. FT. + Balcony 122 sq. ft.



Floors 7-22







601-H

1 Bed + Media

601 SQ. FT. + Balcony 65 sq. ft.







# 661-N

#### 1 Bed (Barrier-Free) + Media

661 SQ. FT. + Balcony 398 sq. ft.



Floors 7-22







# 632-P

1 Bed + Den

632 SQ. FT. + Balcony 153 sq. ft.







# 678-A

1 Bed + Den

678 SQ. FT.

+ Balcony 150 sq. ft./ Terrace 217 sq. ft.















# 766-C

### 1 Bed + Den

766 SQ. FT.

+ Balcony 473 sq. ft./Terrace 670 sq. ft.









# 471-M

#### 1 Bed

471 SQ. FT. + Balcony 169 sq. ft.



Floors 7-22







494-G

1 Bed

494 SQ. FT. + Balcony 141 sq. ft.













# 518-I

#### 1 Bed

518 SQ. FT. + Balcony 169 sq. ft.



Floor 6







# 548-E

#### 1 Bed

548 SQ. FT. + Balcony 92 sq. ft.













**1** 



# 571-L

#### 1 Bed

571 SQ. FT. + Balcony 160 sq. ft.













### 595-B

#### 1 Bed (Barrier Free)

595 SQ. FT.

+ Balcony 153 sq. ft. / Terrace 220 sq. ft.













### 1 Bed

600 SQ. FT. + Balcony 122 sq. ft.



### Floor 6







# 615-J

#### 1 Bed

615 SQ. FT. + Balcony 398 sq. ft.



### Floor 6







637-R

1 Bed + Den

637 SQ. FT. + Balcony 48 sq. ft.











674-C

1 Bed + Den

674 SQ. FT. + Balcony 83 sq. ft.



Floor 2



Floor 3



Floor 4









# 681-H

1 Bed + Den

681 SQ. FT. + Balcony 50 sq. ft.



#### Floor 2



Floor 3



Floor 4





CARRIAGEGATE



720-B

1 Bed + Den

720 SQ. FT. + Balcony 52 sq. ft.



Floor 4







736-J

1 Bed + Den

736 SQ. FT. + Balcony