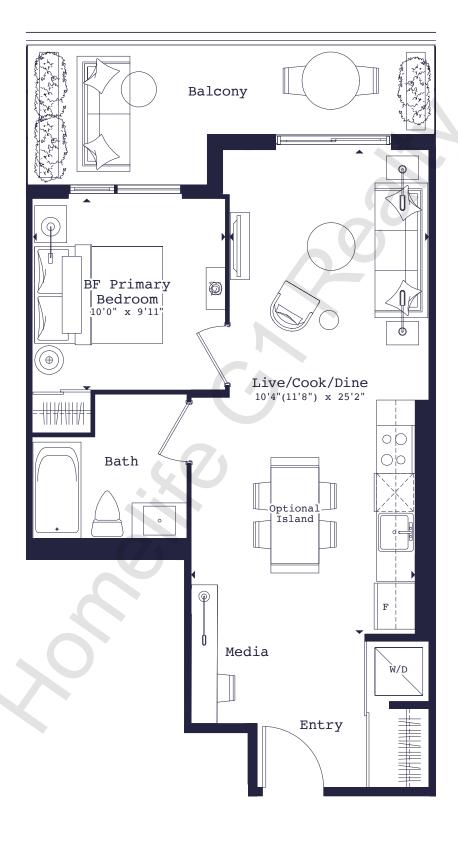

# 471-M

#### 1 Bed

471 SQ. FT. + Balcony 169 sq. ft.

Floors 7-22

494-G

1 Bed

494 SQ. FT. + Balcony 141 sq. ft.