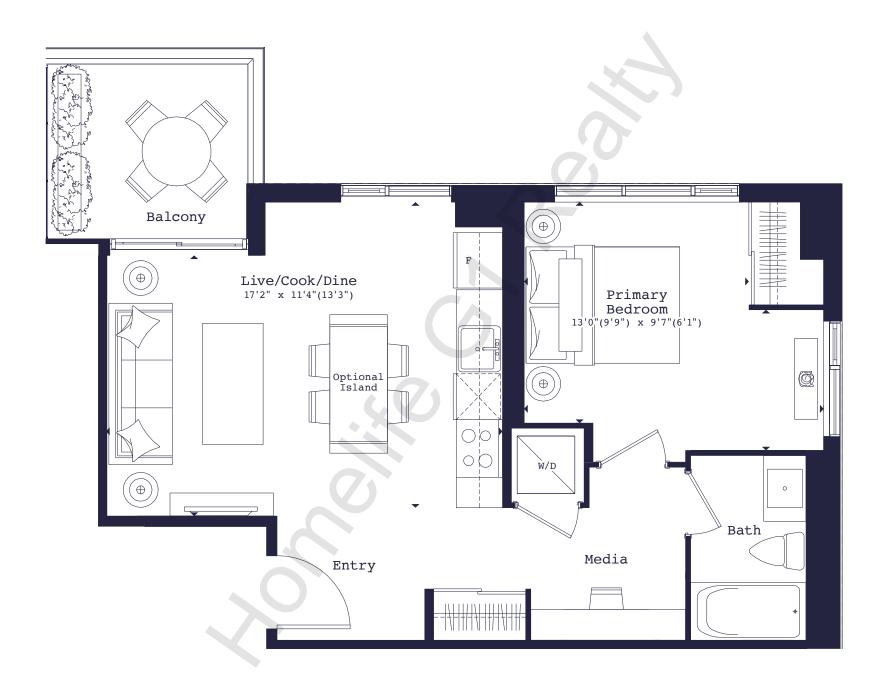

600 SQ. FT. + Balcony 122 sq. ft.

Floors 7-22

601-H

1 Bed + Media

601 SQ. FT. + Balcony 65 sq. ft.

#### 1 Bed

471 SQ. FT. + Balcony 169 sq. ft.

Floors 7-22

494-G

1 Bed

494 SQ. FT. + Balcony 141 sq. ft.