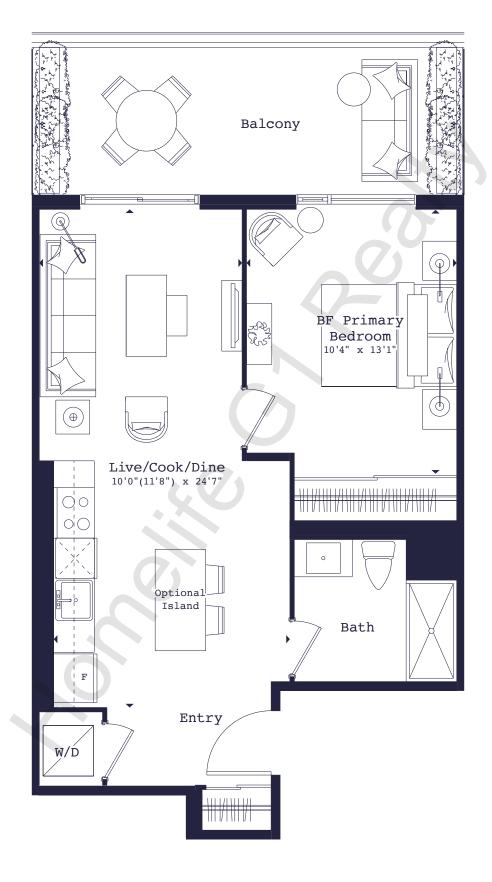

#### 1 Bed (Barrier Free)

595 SQ. FT.

+ Balcony 153 sq. ft. / Terrace 220 sq. ft.

### 1 Bed

600 SQ. FT. + Balcony 122 sq. ft.