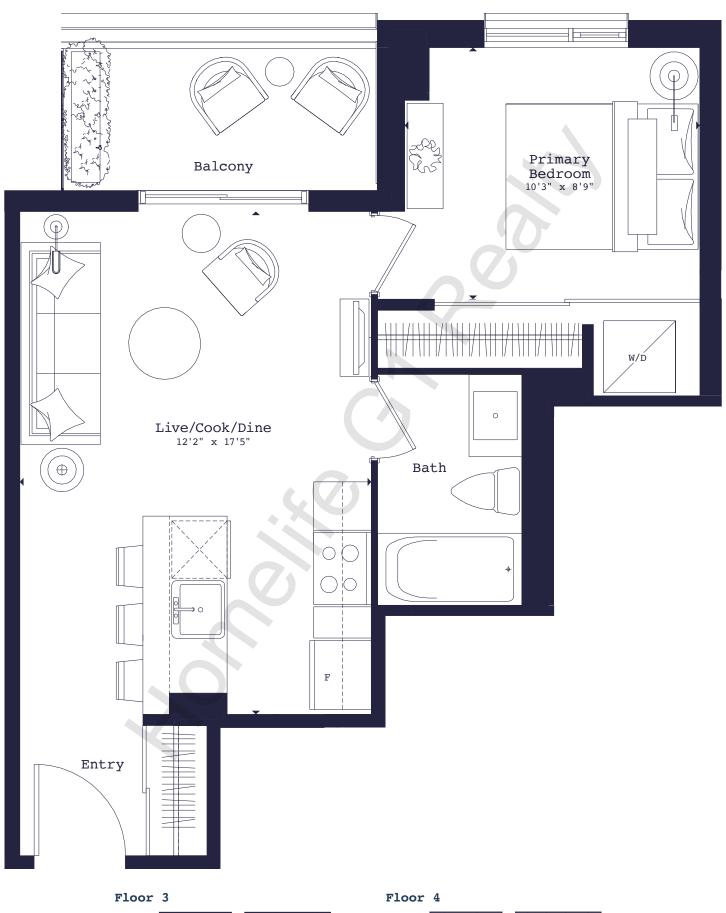

# 482-T

#### 1 Bed

482 SQ. FT. + Balcony 53 sq. ft.









All area and stated dimensions are approximate and subject to normal construction variances. Square Footage may exceed the usable floor area. Sizes and specifications subject to change without notice. Sizes and locations of windows and doors subject to construction conditions and are subject to change at the sole discretion of the builder. Furniture is displayed for illustration purposes only and does not necessarily reflect the electrical plan of the suite. Suites are sold unfurnished. All illustrations are Artist's Concept only. E. & O. E. October 2021. M-20



# 583-N

#### 1 Bed

583 SQ. FT. + Balcony 55 sq. ft.



Floor 2







# 597-V

#### 1 Bed

597 SQ. FT. + Balcony 62 sq. ft.



Floor 4







# 620-V

### 1 Bed

620 SQ. FT. + Balcony 62 sq. ft.



Floor 3







# 627-A