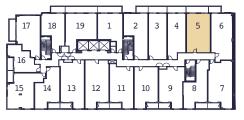

B

#### 1 Bed (Barrier Free)

595 SQ. FT.

+ Balcony 153 sq. ft. / Terrace 220 sq. ft.













### 1 Bed

600 SQ. FT. + Balcony 122 sq. ft.



### Floor 6







# 615-J

#### 1 Bed

615 SQ. FT. + Balcony 398 sq. ft.



### Floor 6







637-R

1 Bed + Den

637 SQ. FT. + Balcony 48 sq. ft.











674-C

1 Bed + Den

674 SQ. FT. + Balcony 83 sq. ft.



Floor 2



Floor 3



Floor 4









# 681-H

1 Bed + Den

681 SQ. FT. + Balcony 50 sq. ft.



#### Floor 2



Floor 3



Floor 4





CARRIAGEGATE



720-B

1 Bed + Den

720 SQ. FT. + Balcony 52 sq. ft.



Floor 4







736-J

1 Bed + Den

736 SQ. FT. + Balcony 48 sq. ft.













743-B

1 Bed + Den

743 SQ. FT. + Balcony 52 sq. ft.











# 748-E

1 Bed + Den

748 SQ. FT. + Balcony 98 sq. ft.







Floor 3



Floor 4







# 749-I

### 1 Bed + Den

749 SQ. FT. + Balcony 48 sq. ft.













749-P

1 Bed + Den

749 SQ. FT. + Balcony 56 sq. ft.



Floor 2







# 721-U

#### 2 Bed

721 SQ. FT. + Balcony 97 sq. ft.











# 753-K

#### 2 Bed

753 SQ. FT. + Balcony 48 sq. ft.







Floor 3



Floor 4









# 781-W

#### 2 Bed

781 SQ. FT. + Balcony 142 sq. ft.









to an CARRIAGEGATE



# 801-S

#### 2 Bed

801 SQ. FT. + Balcony 50 sq. ft.











# 826-0

#### 2 Bed

826 SQ. FT. + Balcony 53 sq. ft.



Floor 2







843-F

2 Bed + Den

843 SQ. FT. + Balcony 53 sq. ft.













# 855-M

2 Bed + Den

855 SQ. FT. + Balcony 48 sq. ft.













# 861-L

2 Bed + Den

861 SQ. FT. + Balcony 48 sq. ft.







Floor 3



Floor 4









# 926-G

2 Bed + Den

926 SQ. FT. + Balcony 49 sq.