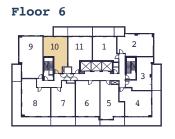

cony 42 sq. ft.



Floor 2









1 Bed (Barrier-Free) + Media

600 SQ. FT. + Balcony 122 sq. ft.



Floors 7-22







601-H

1 Bed + Media

601 SQ. FT. + Balcony 65 sq. ft.







# 661-N

#### 1 Bed (Barrier-Free) + Media

661 SQ. FT. + Balcony 398 sq. ft.



Floors 7-22







# 632-P

1 Bed + Den

632 SQ. FT. + Balcony 153 sq. ft.







# 678-A

1 Bed + Den

678 SQ. FT.

+ Balcony 150 sq. ft./ Terrace 217 sq. ft.















# 766-C

### 1 Bed + Den

766 SQ. FT.

+ Balcony 473 sq. ft./Terrace 670 sq. ft.









# 471-M

#### 1 Bed

471 SQ. FT. + Balcony 169 sq. ft.



Floors 7-22







494-G

1 Bed

494 SQ. FT. + Balcony 141 sq. ft.













# 518-I

#### 1 Bed

518 SQ. FT. + Balcony 169 sq. ft.



Floor 6







# 548-E

#### 1 Bed

548 SQ. FT. + Balcony 92 sq. ft.













**1** 



# 571-L

#### 1 Bed

571 SQ. FT. + Balcony 160 sq. ft.













### 595-B

#### 1 Bed (Barrier Free)

595 SQ. FT.

+ Balcony 153 sq. ft. / Terrace 220 sq. ft.













### 1 Bed

600 SQ. FT. + Balcony 122 sq. ft.



### Floor 6







# 615-J

#### 1 Bed

615 SQ. FT. + Balcony 398 sq. ft.



### Floor 6







637-R

1 Bed + Den

637 SQ. FT. + Balcony 48 sq. ft.











674-C

1 Bed + Den

674 SQ. FT. + Balcony 83 sq. ft.



Floor 2



Floor 3



Floor 4









# 681-H

1 Bed + Den

681 SQ. FT. + Balcony 50 sq. ft.



#### Floor 2



Floor 3



Floor 4





CARRIAGEGATE



720-B

1 Bed + Den

720 SQ. FT. + Balcony 52 sq. ft.



Floor 4







736-J

1 Bed + Den

736 SQ. FT. + Balcony 48 sq. ft.













743-B

1 Bed + Den

743 SQ. FT. + Balcony 52 sq. ft.