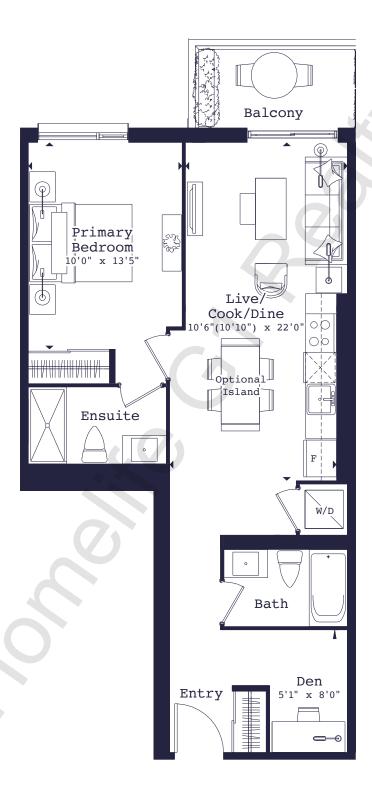

# 482-T

#### 1 Bed

482 SQ. FT. + Balcony 53 sq. ft.

All area and stated dimensions are approximate and subject to normal construction variances. Square Footage may exceed the usable floor area. Sizes and specifications subject to change without notice. Sizes and locations of windows and doors subject to construction conditions and are subject to change at the sole discretion of the builder. Furniture is displayed for illustration purposes only and does not necessarily reflect the electrical plan of the suite. Suites are sold unfurnished. All illustrations are Artist's Concept only. E. & O. E. October 2021. M-20