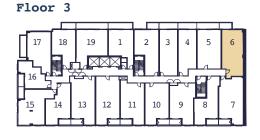

736-J

1 Bed + Den

736 SQ. FT. + Balcony 48 sq. ft.













743-B

1 Bed + Den

743 SQ. FT. + Balcony 52 sq. ft.











# 748-E

1 Bed + Den

748 SQ. FT. + Balcony 98 sq. ft.







Floor 3



Floor 4







# 749-I

### 1 Bed + Den

749 SQ. FT. + Balcony 48 sq. ft.













749-P

1 Bed + Den

749 SQ. FT. + Balcony 56 sq. ft.



Floor 2







# 721-U

#### 2 Bed

721 SQ. FT. + Balcony 97 sq. ft.











# 753-K

#### 2 Bed

753 SQ. FT. + Balcony 48 sq. ft.







Floor 3



Floor 4









# 781-W

#### 2 Bed

781 SQ. FT. + Balcony 142 sq. ft.









to an CARRIAGEGATE



# 801-S

#### 2 Bed

801 SQ. FT. + Balcony 50 sq. ft.











# 826-0

#### 2 Bed

826 SQ. FT. + Balcony 53 sq. ft.



Floor 2







843-F

2 Bed + Den

843 SQ. FT. + Balcony 53 sq. ft.













# 855-M

2 Bed + Den

855 SQ. FT. + Balcony 48 sq. ft.













# 861-L

2 Bed + Den

861 SQ. FT. + Balcony 48 sq. ft.







Floor 3



Floor 4









# 926-G

2 Bed + Den

926 SQ. FT. + Balcony 49 sq. ft.



17 1 2 3 4 5 6 16 - 15 14 13 12 11 10 9 8 7

Floor 2









# 724-F

### 2 Bed

724 SQ. FT. + Balcony 209 sq. ft.



Floor 5







787-D

#### 2 Bed (Barrier-Free)

787 SQ. FT.

+ Balcony 108 sq. ft. / Terrace 122 sq. ft.















# 791-Q

#### 2 Bed

791 SQ. FT. + Balcony 473 sq. ft.



Floors 7-22