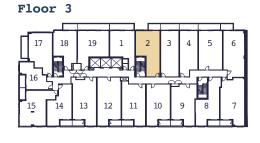

**1** 



# 571-L

#### 1 Bed

571 SQ. FT. + Balcony 160 sq. ft.













### 595-B

#### 1 Bed (Barrier Free)

595 SQ. FT.

+ Balcony 153 sq. ft. / Terrace 220 sq. ft.













### 1 Bed

600 SQ. FT. + Balcony 122 sq. ft.



### Floor 6







# 615-J

#### 1 Bed

615 SQ. FT. + Balcony 398 sq. ft.



### Floor 6







637-R

1 Bed + Den

637 SQ. FT. + Balcony 48 sq. ft.











674-C

1 Bed + Den

674 SQ. FT. + Balcony 83 sq. ft.



Floor 2



Floor 3



Floor 4









# 681-H

1 Bed + Den

681 SQ. FT. + Balcony 50 sq. ft.



#### Floor 2



Floor 3



Floor 4





CARRIAGEGATE



720-B

1 Bed + Den

720 SQ. FT. + Balcony 52 sq. ft.



Floor 4







736-J

1 Bed + Den

736 SQ. FT. + Balcony 48 sq. ft.













743-B

1 Bed + Den

743 SQ. FT. + Balcony 52 sq. ft.











# 748-E

1 Bed + Den

748 SQ. FT. + Balcony 98 sq. ft.







Floor 3



Floor 4







# 749-I

### 1 Bed + Den

749 SQ. FT. + Balcony 48 sq. ft.













749-P

1 Bed + Den

749 SQ. FT. + Balcony 56 sq. ft.



Floor 2







# 721-U

#### 2 Bed

721 SQ. FT. + Balcony 97 sq. ft.











# 753-K

#### 2 Bed

753 SQ. FT. + Balcony 48 sq. ft.







Floor 3



Floor 4









# 781-W

#### 2 Bed

781 SQ. FT. + Balcony 142 sq. ft.









to an CARRIAGEGATE



# 801-S

#### 2 Bed

801 SQ. FT. + Balcony 50 sq. ft.











# 826-0

#### 2 Bed

826 SQ. FT. + Balcony 53 sq. ft.



Floor 2







843-F

2 Bed + Den

843 SQ. FT. + Balcony 53 sq. ft.













# 855-M

2 Bed + Den

855 SQ. FT. + Balcony 48 sq. ft.













# 861-L

2 Bed + Den

861 SQ. FT. + Balcony 48 sq. f