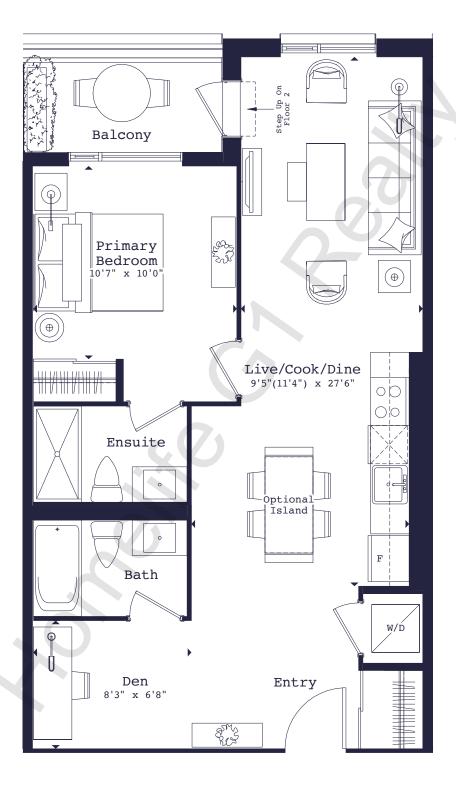

# 548-E

#### 1 Bed

548 SQ. FT. + Balcony 92 sq. ft.













**1** 



# 571-L

#### 1 Bed

571 SQ. FT. + Balcony 160 sq. ft.













### 595-B

#### 1 Bed (Barrier Free)

595 SQ. FT.

+ Balcony 153 sq. ft. / Terrace 220 sq. ft.













### 1 Bed

600 SQ. FT. + Balcony 122 sq. ft.



### Floor 6







# 615-J

#### 1 Bed

615 SQ. FT. + Balcony 398 sq. ft.



### Floor 6







637-R

1 Bed + Den

637 SQ. FT. + Balcony 48 sq. ft.











674-C

1 Bed + Den

674 SQ. FT. + Balcony 83 sq. ft.



Floor 2



Floor 3



Floor 4









# 681-H

1 Bed + Den

681 SQ. FT. + Balcony 50 sq. ft.



#### Floor 2



Floor 3



Floor 4





CARRIAGEGATE



720-B

1 Bed + Den

720 SQ. FT. + Balcony 52 sq. ft.



Floor 4







736-J

1 Bed + Den

736 SQ. FT. + Balcony 48 sq. ft.













743-B

1 Bed + Den

743 SQ. FT. + Balcony 52 sq. ft.











# 748-E

1 Bed + Den

748 SQ. FT. + Balcony 98 sq. ft.







Floor 3



Floor 4







# 749-I

### 1 Bed + Den

749 SQ. FT. + Balcony 48 sq. ft.













749-P

1 Bed + Den

749 SQ. FT. + Balcony 56 sq. ft.



Floor 2







# 721-U

#### 2 Bed

721 SQ. FT. + Balcony 97 sq. ft.











# 753-K

#### 2 Bed

753 SQ. FT. + Balcony 48 sq. ft.







Floor 3



Floor 4









# 781-W

#### 2 Bed

781 SQ. FT. + Balcony 142 sq. ft.









to an CARRIAGEGATE



# 801-S

#### 2 Bed

801 SQ. FT. + Balcony 50 sq. ft.











# 826-0

#### 2 Bed

826 SQ. FT. + Balcony 53 sq. ft.



Floor 2







843-F

2 Bed + Den

843 SQ. FT. + Balcony 53 sq. ft.













# 855-M

2 Bed + Den

855 SQ. FT. + Balcony 48 sq.