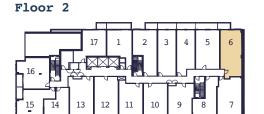

736-J

1 Bed + Den

736 SQ. FT. + Balcony 48 sq. ft.













743-B

1 Bed + Den

743 SQ. FT. + Balcony 52 sq. ft.











# 748-E

1 Bed + Den

748 SQ. FT. + Balcony 98 sq. ft.







Floor 3



Floor 4







# 749-I

### 1 Bed + Den

749 SQ. FT. + Balcony 48 sq. ft.













749-P

1 Bed + Den

749 SQ. FT. + Balcony 56 sq. ft.



Floor 2







# 721-U

#### 2 Bed

721 SQ. FT. + Balcony 97 sq. ft.











# 753-K

#### 2 Bed

753 SQ. FT. + Balcony 48 sq. ft.







Floor 3



Floor 4









# 781-W

#### 2 Bed

781 SQ. FT. + Balcony 142 sq. ft.









to an CARRIAGEGATE



# 801-S

#### 2 Bed

801 SQ. FT. + Balcony 50 sq. ft.











# 826-0

#### 2 Bed

826 SQ. FT. + Balcony 53 sq. ft.



Floor 2







843-F

2 Bed + Den

843 SQ. FT. + Balcony 53 sq. ft.













# 855-M

2 Bed + Den

855 SQ. FT. + Balcony 48 sq. ft.













# 861-L

2 Bed + Den

861 SQ. FT. + Balcony 48 sq. ft.







Floor 3



Floor 4









# 926-G

2 Bed + Den

926 SQ. FT. + Balcony 49 sq. ft.



17 1 2 3 4 5 6 16 - 15 14 13 12 11 10 9 8 7

Floor 2









# 724-F

### 2 Bed

724 SQ. FT. + Balcony 209 sq. ft.



Floor 5







787-D

#### 2 Bed (Barrier-Free)

787 SQ. FT.

+ Balcony 108 sq. ft. / Terrace 122 sq. ft.















# 791-Q

#### 2 Bed

791 SQ. FT. + Balcony 473 sq. ft.



Floors 7-22