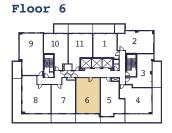

597-V

#### 1 Bed

597 SQ. FT. + Balcony 62 sq. ft.



Floor 4







# 620-V

### 1 Bed

620 SQ. FT. + Balcony 62 sq. ft.



Floor 3







# 627-A

#### 1 Bed

627 SQ. FT. + Balcony 107 sq. ft.



Floor 2



Floor 3



Floor 4







630-D

1 Bed

630 SQ. FT. + Balcony 83 sq. ft.



Floor 2



Floor 3



Floor 4







655-Q

1 Bed (Barrier-Free)

655 SQ. FT. + Balcony 42 sq. ft.



Floor 2









1 Bed (Barrier-Free) + Media

600 SQ. FT. + Balcony 122 sq. ft.



Floors 7-22







601-H

1 Bed + Media

601 SQ. FT. + Balcony 65 sq. ft.







# 661-N

#### 1 Bed (Barrier-Free) + Media

661 SQ. FT. + Balcony 398 sq. ft.



Floors 7-22







# 632-P

1 Bed + Den

632 SQ. FT. + Balcony 153 sq. ft.







# 678-A

1 Bed + Den

678 SQ. FT.

+ Balcony 150 sq. ft./ Terrace 217 sq. ft.















# 766-C

### 1 Bed + Den

766 SQ. FT.

+ Balcony 473 sq. ft./Terrace 670 sq. ft.









# 471-M

#### 1 Bed

471 SQ. FT. + Balcony 169 sq. ft.



Floors 7-22







494-G

1 Bed

494 SQ. FT. + Balcony 141 sq. ft.













# 518-I

#### 1 Bed

518 SQ. FT. + Balcony 169 sq. ft.



Floor 6







# 548-E

#### 1 Bed

548 SQ. FT. + Balcony 92 sq. ft.













**1** 



# 571-L

#### 1 Bed

571 SQ. FT. + Balcony 160 sq. ft.













### 595-B

#### 1 Bed (Barrier Free)

595 SQ. FT.

+ Balcony 153 sq. ft. / Terrace 220 sq. ft.













### 1 Bed

600 SQ. FT. + Balcony 122 sq. ft.



### Floor 6







# 615-J

#### 1 Bed

615 SQ. FT. + Balcony 398 sq. ft.



### Floor 6







637-R

1 Bed + Den

637 SQ. FT. + Balcony 48 sq. ft.











674-C

1 Bed + Den

674 SQ.