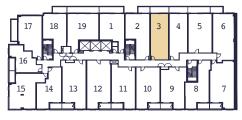

+ Balcony 473 sq. ft./Terrace 670 sq. ft.









# 471-M

#### 1 Bed

471 SQ. FT. + Balcony 169 sq. ft.



Floors 7-22







494-G

1 Bed

494 SQ. FT. + Balcony 141 sq. ft.













# 518-I

#### 1 Bed

518 SQ. FT. + Balcony 169 sq. ft.



Floor 6







# 548-E

#### 1 Bed

548 SQ. FT. + Balcony 92 sq. ft.













**1** 



# 571-L

#### 1 Bed

571 SQ. FT. + Balcony 160 sq. ft.













### 595-B

#### 1 Bed (Barrier Free)

595 SQ. FT.

+ Balcony 153 sq. ft. / Terrace 220 sq. ft.













### 1 Bed

600 SQ. FT. + Balcony 122 sq. ft.



### Floor 6







# 615-J

#### 1 Bed

615 SQ. FT. + Balcony 398 sq. ft.



### Floor 6







637-R

1 Bed + Den

637 SQ. FT. + Balcony 48 sq. ft.











674-C

1 Bed + Den

674 SQ. FT. + Balcony 83 sq. ft.



Floor 2



Floor 3



Floor 4









# 681-H

1 Bed + Den

681 SQ. FT. + Balcony 50 sq. ft.



#### Floor 2



Floor 3



Floor 4





CARRIAGEGATE



720-B

1 Bed + Den

720 SQ. FT. + Balcony 52 sq. ft.



Floor 4







736-J

1 Bed + Den

736 SQ. FT. + Balcony 48 sq. ft.













743-B

1 Bed + Den

743 SQ. FT. + Balcony 52 sq. ft.











# 748-E

1 Bed + Den

748 SQ. FT. + Balcony 98 sq. ft.







Floor 3



Floor 4







# 749-I

### 1 Bed + Den

749 SQ. FT. + Balcony 48 sq. ft.













749-P

1 Bed + Den

749 SQ. FT. + Balcony 56 sq. ft.



Floor 2







# 721-U

#### 2 Bed

721 SQ. FT. + Balcony 97 sq. ft.











# 753-K

#### 2 Bed

753 SQ. FT. + Balcony 48 sq. ft.







Floor 3



Floor 4









# 781-W

#### 2 Bed

781 SQ. FT. + Balcony 142 sq. ft.









to an CARRIAGEGAT