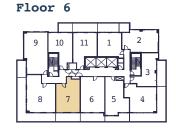

661-N

#### 1 Bed (Barrier-Free) + Media

661 SQ. FT. + Balcony 398 sq. ft.



Floors 7-22







# 632-P

1 Bed + Den

632 SQ. FT. + Balcony 153 sq. ft.







# 678-A

1 Bed + Den

678 SQ. FT.

+ Balcony 150 sq. ft./ Terrace 217 sq. ft.















# 766-C

### 1 Bed + Den

766 SQ. FT.

+ Balcony 473 sq. ft./Terrace 670 sq. ft.









# 471-M

#### 1 Bed

471 SQ. FT. + Balcony 169 sq. ft.



Floors 7-22







494-G

1 Bed

494 SQ. FT. + Balcony 141 sq. ft.













# 518-I

#### 1 Bed

518 SQ. FT. + Balcony 169 sq. ft.



Floor 6







# 548-E

#### 1 Bed

548 SQ. FT. + Balcony 92 sq. ft.













**1** 



# 571-L

#### 1 Bed

571 SQ. FT. + Balcony 160 sq. ft.













### 595-B

#### 1 Bed (Barrier Free)

595 SQ. FT.

+ Balcony 153 sq. ft. / Terrace 220 sq. ft.













### 1 Bed

600 SQ. FT. + Balcony 122 sq. ft.



### Floor 6







# 615-J

#### 1 Bed

615 SQ. FT. + Balcony 398 sq. ft.



### Floor 6







637-R

1 Bed + Den

637 SQ. FT. + Balcony 48 sq. ft.











674-C

1 Bed + Den

674 SQ. FT. + Balcony 83 sq. ft.



Floor 2



Floor 3



Floor 4









# 681-H

1 Bed + Den

681 SQ. FT. + Balcony 50 sq. ft.



#### Floor 2



Floor 3



Floor 4





CARRIAGEGATE



720-B

1 Bed + Den

720 SQ. FT. + Balcony 52 sq. ft.



Floor 4







736-J

1 Bed + Den

736 SQ. FT. + Balcony 48 sq. ft.













743-B

1 Bed + Den

743 SQ. FT. + Balcony 52 sq. ft.











# 748-E

1 Bed + Den

748 SQ. FT. + Balcony 98 sq. ft.







Floor 3



Floor 4







# 749-I

### 1 Bed + Den

749 SQ. FT. + Balcony 48 sq. ft.













749-P

1 Bed +