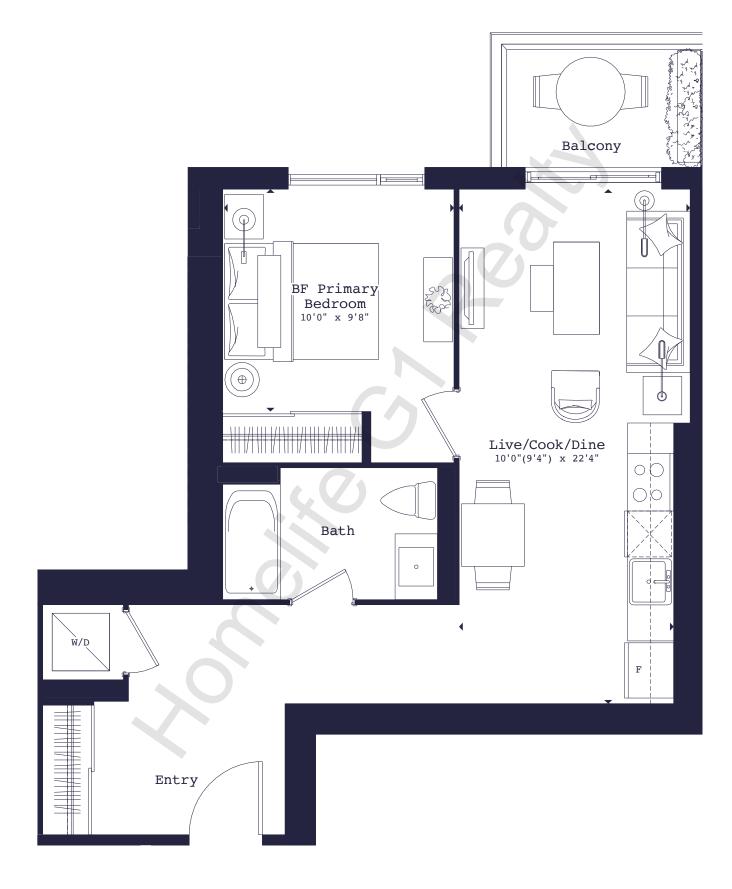

Floor 2

Floor 3

Floor 4

655-Q

1 Bed (Barrier-Free)

655 SQ. FT. + Balcony 42 sq. ft.

Floor 2

1 Bed (Barrier-Free) + Media

600 SQ. FT. + Balcony 122 sq. ft.

Floors 7-22

601-H

1 Bed + Media

601 SQ. FT. + Balcony 65 sq. ft.