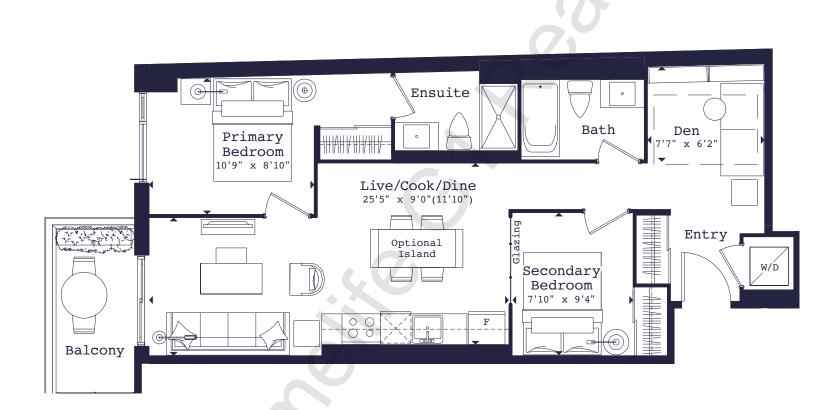

736-J

1 Bed + Den

736 SQ. FT. + Balcony 48 sq. ft.













743-B

1 Bed + Den

743 SQ. FT. + Balcony 52 sq. ft.











# 748-E

1 Bed + Den

748 SQ. FT. + Balcony 98 sq. ft.







Floor 3



Floor 4







# 749-I

### 1 Bed + Den

749 SQ. FT. + Balcony 48 sq. ft.













749-P

1 Bed + Den

749 SQ. FT. + Balcony 56 sq. ft.



Floor 2







# 721-U

#### 2 Bed

721 SQ. FT. + Balcony 97 sq. ft.











# 753-K

#### 2 Bed

753 SQ. FT. + Balcony 48 sq. ft.







Floor 3



Floor 4









# 781-W

#### 2 Bed

781 SQ. FT. + Balcony 142 sq. ft.









to an CARRIAGEGATE



# 801-S

#### 2 Bed

801 SQ. FT. + Balcony 50 sq. ft.











# 826-0

#### 2 Bed

826 SQ. FT. + Balcony 53 sq. ft.



Floor 2







843-F

2 Bed + Den

843 SQ. FT. + Balcony 53 sq. ft.













# 855-M

2 Bed + Den

855 SQ. FT. + Balcony 48 sq. ft.













# 861-L

2 Bed + Den

861 SQ. FT. + Balcony 48 sq. ft.







Floor 3



Floor 4









# 926-G

2 Bed + Den

926 SQ. FT. + Balcony 49 sq. ft.



17 1 2 3 4 5 6 16 - 15 14 13 12 11 10 9 8 7

Floor 2









# 724-F

### 2 Bed

724 SQ. FT. + Balcony 209 sq. ft.



Floor 5







787-D

#### 2 Bed (Barrier-Free)

787 SQ. FT.

+ Balcony 108 sq. ft. / Terrace 122 sq. ft.















# 791-Q

#### 2 Bed

791 SQ. FT. + Balcony 473 sq. ft.



Floors 7-22