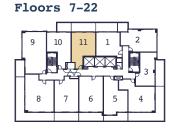

600 SQ. FT. + Balcony 122 sq. ft.

Floors 7-22

601-H

1 Bed + Media

601 SQ. FT. + Balcony 65 sq. ft.

#### 1 Bed (Barrier-Free) + Media

661 SQ. FT. + Balcony 398 sq. ft.

Floors 7-22

#### 1 Bed

471 SQ. FT. + Balcony 169 sq. ft.

Floors 7-22

494-G

1 Bed

494 SQ. FT. + Balcony 141 sq. ft.