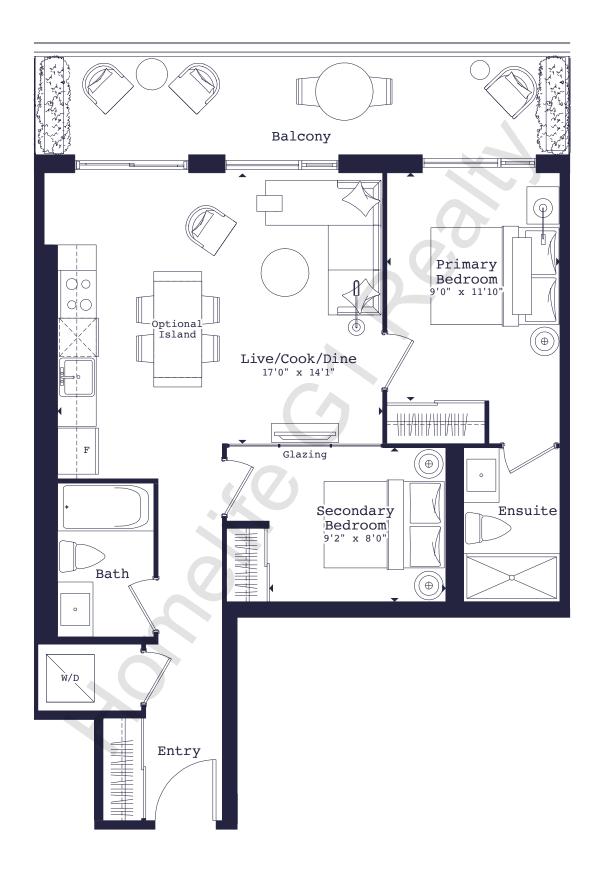

.



Floor 2



Floor 3



Floor 4









# 681-H

1 Bed + Den

681 SQ. FT. + Balcony 50 sq. ft.



#### Floor 2



Floor 3



Floor 4





CARRIAGEGATE



720-B

1 Bed + Den

720 SQ. FT. + Balcony 52 sq. ft.



Floor 4







736-J

1 Bed + Den

736 SQ. FT. + Balcony 48 sq. ft.













743-B

1 Bed + Den

743 SQ. FT. + Balcony 52 sq. ft.











# 748-E

1 Bed + Den

748 SQ. FT. + Balcony 98 sq. ft.







Floor 3



Floor 4







# 749-I

### 1 Bed + Den

749 SQ. FT. + Balcony 48 sq. ft.













749-P

1 Bed + Den

749 SQ. FT. + Balcony 56 sq. ft.



Floor 2







# 721-U

#### 2 Bed

721 SQ. FT. + Balcony 97 sq. ft.











# 753-K

#### 2 Bed

753 SQ. FT. + Balcony 48 sq. ft.







Floor 3



Floor 4









# 781-W

#### 2 Bed

781 SQ. FT. + Balcony 142 sq. ft.









to an CARRIAGEGATE



# 801-S

#### 2 Bed

801 SQ. FT. + Balcony 50 sq. ft.











# 826-0

#### 2 Bed

826 SQ. FT. + Balcony 53 sq. ft.



Floor 2







843-F

2 Bed + Den

843 SQ. FT. + Balcony 53 sq. ft.













# 855-M

2 Bed + Den

855 SQ. FT. + Balcony 48 sq. ft.













# 861-L

2 Bed + Den

861 SQ. FT. + Balcony 48 sq. ft.







Floor 3



Floor 4









# 926-G

2 Bed + Den

926 SQ. FT. + Balcony 49 sq. ft.



17 1 2 3 4 5 6 16 - 15 14 13 12 11 10 9 8 7

Floor 2









# 724-F

### 2 Bed

724 SQ. FT. + Balcony 209 sq. ft.



Floor 5







787-D

#### 2 Bed (Barrier-Free)

787 SQ. FT.

+ Balcony 108 sq. ft. / Terrace 122 sq. ft.















# 791-Q

#### 2 Bed

791 SQ. FT. + Balcony 473 sq. ft.



Floors 7-22