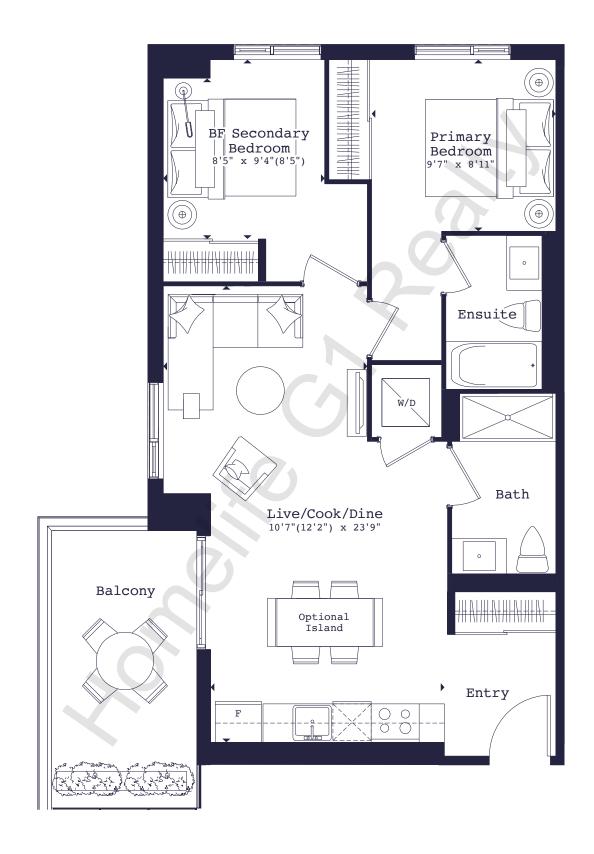

Floor 2

Floor 3

Floor 4

655-Q

1 Bed (Barrier-Free)

655 SQ. FT. + Balcony 42 sq. ft.

Floor 2

1 Bed (Barrier-Free) + Media

600 SQ. FT. + Balcony 122 sq. ft.

Floors 7-22

601-H

1 Bed + Media

601 SQ. FT. + Balcony 65 sq. ft.