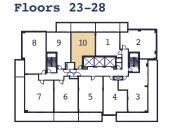

Balcony 122 sq. ft.



Floors 7-22







601-H

1 Bed + Media

601 SQ. FT. + Balcony 65 sq. ft.







# 661-N

#### 1 Bed (Barrier-Free) + Media

661 SQ. FT. + Balcony 398 sq. ft.



Floors 7-22







# 632-P

1 Bed + Den

632 SQ. FT. + Balcony 153 sq. ft.







# 678-A

1 Bed + Den

678 SQ. FT.

+ Balcony 150 sq. ft./ Terrace 217 sq. ft.















# 766-C

### 1 Bed + Den

766 SQ. FT.

+ Balcony 473 sq. ft./Terrace 670 sq. ft.









# 471-M

#### 1 Bed

471 SQ. FT. + Balcony 169 sq. ft.



Floors 7-22







494-G

1 Bed

494 SQ. FT. + Balcony 141 sq. ft.













# 518-I

#### 1 Bed

518 SQ. FT. + Balcony 169 sq. ft.



Floor 6







# 548-E

#### 1 Bed

548 SQ. FT. + Balcony 92 sq. ft.













**1** 



# 571-L

#### 1 Bed

571 SQ. FT. + Balcony 160 sq. ft.













### 595-B

#### 1 Bed (Barrier Free)

595 SQ. FT.

+ Balcony 153 sq. ft. / Terrace 220 sq. ft.













### 1 Bed

600 SQ. FT. + Balcony 122 sq. ft.



### Floor 6







# 615-J

#### 1 Bed

615 SQ. FT. + Balcony 398 sq. ft.



### Floor 6







637-R

1 Bed + Den

637 SQ. FT. + Balcony 48 sq. ft.











674-C

1 Bed + Den

674 SQ. FT. + Balcony 83 sq. ft.



Floor 2



Floor 3



Floor 4









# 681-H

1 Bed + Den

681 SQ. FT. + Balcony 50 sq. ft.



#### Floor 2



Floor 3



Floor 4





CARRIAGEGATE



720-B

1 Bed + Den

720 SQ. FT. + Balcony 52 sq. ft.



Floor 4







736-J

1 Bed + Den

736 SQ. FT. + Balcony 48 sq. ft.













743-B

1 Bed + Den

743 SQ. FT. + Balcony 52 sq. ft.











# 748-E

1 Bed + Den

748 SQ. FT. + Balcony 98 sq. ft.







Floor