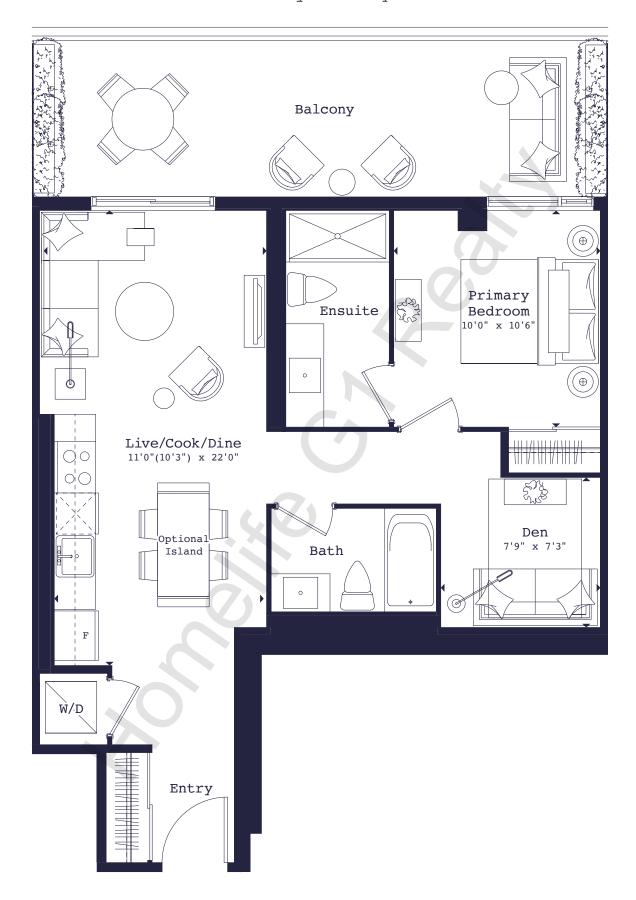

. ft.



Floor 2







# 721-U

#### 2 Bed

721 SQ. FT. + Balcony 97 sq. ft.











# 753-K

#### 2 Bed

753 SQ. FT. + Balcony 48 sq. ft.







Floor 3



Floor 4









# 781-W

#### 2 Bed

781 SQ. FT. + Balcony 142 sq. ft.









to an CARRIAGEGATE



# 801-S

#### 2 Bed

801 SQ. FT. + Balcony 50 sq. ft.











# 826-0

#### 2 Bed

826 SQ. FT. + Balcony 53 sq. ft.



Floor 2







843-F

2 Bed + Den

843 SQ. FT. + Balcony 53 sq. ft.













# 855-M

2 Bed + Den

855 SQ. FT. + Balcony 48 sq. ft.













# 861-L

2 Bed + Den

861 SQ. FT. + Balcony 48 sq. ft.







Floor 3



Floor 4









# 926-G

2 Bed + Den

926 SQ. FT. + Balcony 49 sq. ft.



17 1 2 3 4 5 6 16 - 15 14 13 12 11 10 9 8 7

Floor 2









# 724-F

### 2 Bed

724 SQ. FT. + Balcony 209 sq. ft.



Floor 5







787-D

#### 2 Bed (Barrier-Free)

787 SQ. FT.

+ Balcony 108 sq. ft. / Terrace 122 sq. ft.















# 791-Q

#### 2 Bed

791 SQ. FT. + Balcony 473 sq. ft.



Floors 7-22