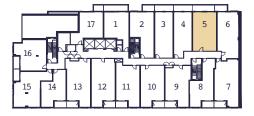

### 595-B

#### 1 Bed (Barrier Free)

595 SQ. FT.

+ Balcony 153 sq. ft. / Terrace 220 sq. ft.













### 1 Bed

600 SQ. FT. + Balcony 122 sq. ft.



### Floor 6







# 615-J

#### 1 Bed

615 SQ. FT. + Balcony 398 sq. ft.



### Floor 6







637-R

1 Bed + Den

637 SQ. FT. + Balcony 48 sq. ft.











674-C

1 Bed + Den

674 SQ. FT. + Balcony 83 sq. ft.



Floor 2



Floor 3



Floor 4









# 681-H

1 Bed + Den

681 SQ. FT. + Balcony 50 sq. ft.



#### Floor 2



Floor 3



Floor 4





CARRIAGEGATE



720-B

1 Bed + Den

720 SQ. FT. + Balcony 52 sq. ft.



Floor 4







736-J

1 Bed + Den

736 SQ. FT. + Balcony 48 sq. ft.













743-B

1 Bed + Den

743 SQ. FT. + Balcony 52 sq. ft.











# 748-E

1 Bed + Den

748 SQ. FT. + Balcony 98 sq. ft.







Floor 3



Floor 4







# 749-I

### 1 Bed + Den

749 SQ. FT. + Balcony 48 sq. ft.













749-P

1 Bed + Den

749 SQ. FT. + Balcony 56 sq. ft.



Floor 2







# 721-U

#### 2 Bed

721 SQ. FT. + Balcony 97 sq. ft.











# 753-K

#### 2 Bed

753 SQ. FT. + Balcony 48 sq. ft.







Floor 3



Floor 4









# 781-W

#### 2 Bed

781 SQ. FT. + Balcony 142 sq. ft.









to an CARRIAGEGATE



# 801-S

#### 2 Bed

801 SQ. FT. + Balcony 50 sq. ft.











# 826-0

#### 2 Bed

826 SQ. FT. + Balcony 53 sq. ft.



Floor 2







843-F

2 Bed + Den

843 SQ. FT. + Balcony 53 sq. ft.













# 855-M

2 Bed + Den

855 SQ. FT. + Balcony 48 sq. ft.













# 861-L

2 Bed + Den

861 SQ. FT. + Balcony 48 sq. ft.







Floor 3



Floor 4









# 926-G

2 Bed + Den

926 SQ