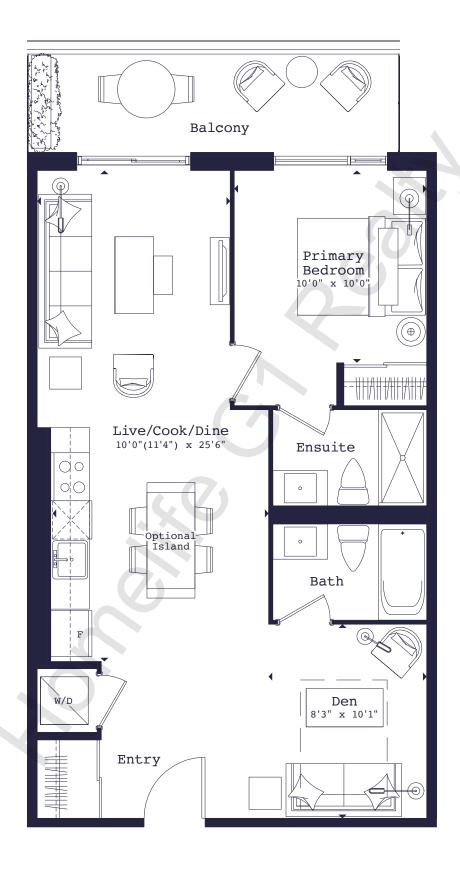

ft.













### 595-B

#### 1 Bed (Barrier Free)

595 SQ. FT.

+ Balcony 153 sq. ft. / Terrace 220 sq. ft.













### 1 Bed

600 SQ. FT. + Balcony 122 sq. ft.



### Floor 6







# 615-J

#### 1 Bed

615 SQ. FT. + Balcony 398 sq. ft.



### Floor 6







637-R

1 Bed + Den

637 SQ. FT. + Balcony 48 sq. ft.











674-C

1 Bed + Den

674 SQ. FT. + Balcony 83 sq. ft.



Floor 2



Floor 3



Floor 4









# 681-H

1 Bed + Den

681 SQ. FT. + Balcony 50 sq. ft.



#### Floor 2



Floor 3



Floor 4





CARRIAGEGATE



720-B

1 Bed + Den

720 SQ. FT. + Balcony 52 sq. ft.



Floor 4







736-J

1 Bed + Den

736 SQ. FT. + Balcony 48 sq. ft.













743-B

1 Bed + Den

743 SQ. FT. + Balcony 52 sq. ft.











# 748-E

1 Bed + Den

748 SQ. FT. + Balcony 98 sq. ft.







Floor 3



Floor 4







# 749-I

### 1 Bed + Den

749 SQ. FT. + Balcony 48 sq. ft.













749-P

1 Bed + Den

749 SQ. FT. + Balcony 56 sq. ft.



Floor 2







# 721-U

#### 2 Bed

721 SQ. FT. + Balcony 97 sq. ft.











# 753-K

#### 2 Bed

753 SQ. FT. + Balcony 48 sq. ft.







Floor 3



Floor 4









# 781-W

#### 2 Bed

781 SQ. FT. + Balcony 142 sq. ft.









to an CARRIAGEGATE



# 801-S

#### 2 Bed

801 SQ. FT. + Balcony 50 sq. ft.











# 826-0

#### 2 Bed

826 SQ. FT. + Balcony 53 sq. ft.



Floor 2







843-F

2 Bed + Den

843 SQ. FT. + Balcony 53 sq. ft.













# 855-M

2 Bed + Den

855 SQ. FT. + Balcony 48 sq. ft.













# 861-L

2 Bed + Den

861 SQ. FT. + Balcony 48 sq. ft.







Floor 3



Floor 4









# 926-G

2 Bed + Den

92