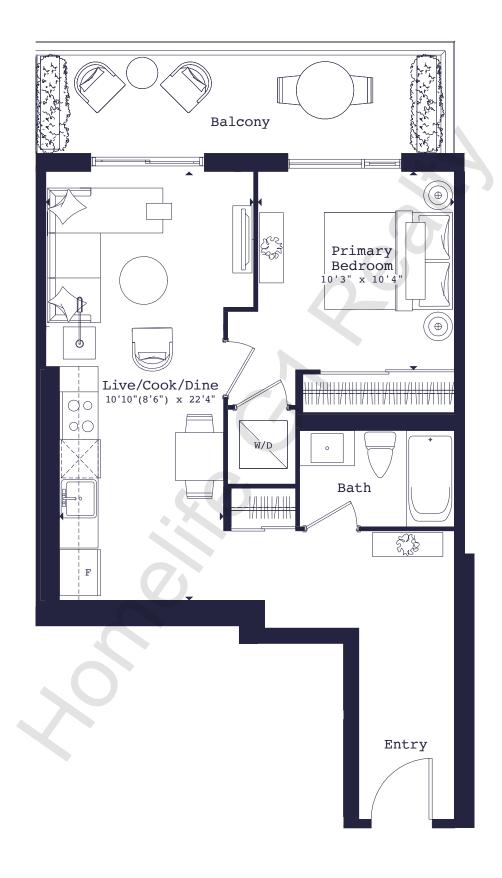

# 471-M

#### 1 Bed

471 SQ. FT. + Balcony 169 sq. ft.

Floors 7-22

494-G

1 Bed

494 SQ. FT. + Balcony 141 sq. ft.