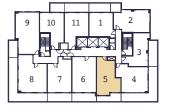

q. ft.



Floors 7-22







# 632-P

1 Bed + Den

632 SQ. FT. + Balcony 153 sq. ft.







# 678-A

1 Bed + Den

678 SQ. FT.

+ Balcony 150 sq. ft./ Terrace 217 sq. ft.















# 766-C

### 1 Bed + Den

766 SQ. FT.

+ Balcony 473 sq. ft./Terrace 670 sq. ft.









# 471-M

#### 1 Bed

471 SQ. FT. + Balcony 169 sq. ft.



Floors 7-22







494-G

1 Bed

494 SQ. FT. + Balcony 141 sq. ft.













# 518-I

#### 1 Bed

518 SQ. FT. + Balcony 169 sq. ft.



Floor 6







# 548-E

#### 1 Bed

548 SQ. FT. + Balcony 92 sq. ft.













**1** 



# 571-L

#### 1 Bed

571 SQ. FT. + Balcony 160 sq. ft.













### 595-B

#### 1 Bed (Barrier Free)

595 SQ. FT.

+ Balcony 153 sq. ft. / Terrace 220 sq. ft.













### 1 Bed

600 SQ. FT. + Balcony 122 sq. ft.



### Floor 6







# 615-J

#### 1 Bed

615 SQ. FT. + Balcony 398 sq. ft.



### Floor 6







637-R

1 Bed + Den

637 SQ. FT. + Balcony 48 sq. ft.











674-C

1 Bed + Den

674 SQ. FT. + Balcony 83 sq. ft.



Floor 2



Floor 3



Floor 4









# 681-H

1 Bed + Den

681 SQ. FT. + Balcony 50 sq. ft.



#### Floor 2



Floor 3



Floor 4





CARRIAGEGATE



720-B

1 Bed + Den

720 SQ. FT. + Balcony 52 sq. ft.



Floor 4







736-J

1 Bed + Den

736 SQ. FT. + Balcony 48 sq. ft.













743-B

1 Bed + Den

743 SQ. FT. + Balcony 52 sq. ft.











# 748-E

1 Bed + Den

748 SQ. FT. + Balcony 98 sq. ft.







Floor 3



Floor 4







# 749-I

### 1 Bed + Den

749 SQ. FT. + Balcony 48 sq. ft.













749-P

1 Bed + Den

749 SQ. FT. + Balcony 56 sq. ft.



Floor 2







# 721-U

###