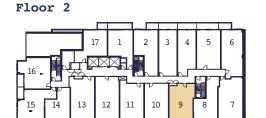

#### 1 Bed

627 SQ. FT. + Balcony 107 sq. ft.

Floor 2

Floor 3

Floor 4

630-D

1 Bed

630 SQ. FT. + Balcony 83 sq. ft.