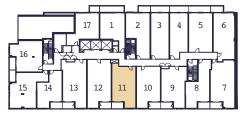

# 926-G

2 Bed + Den

926 SQ. FT. + Balcony 49 sq. ft.

17 1 2 3 4 5 6 16 - 15 14 13 12 11 10 9 8 7

Floor 2