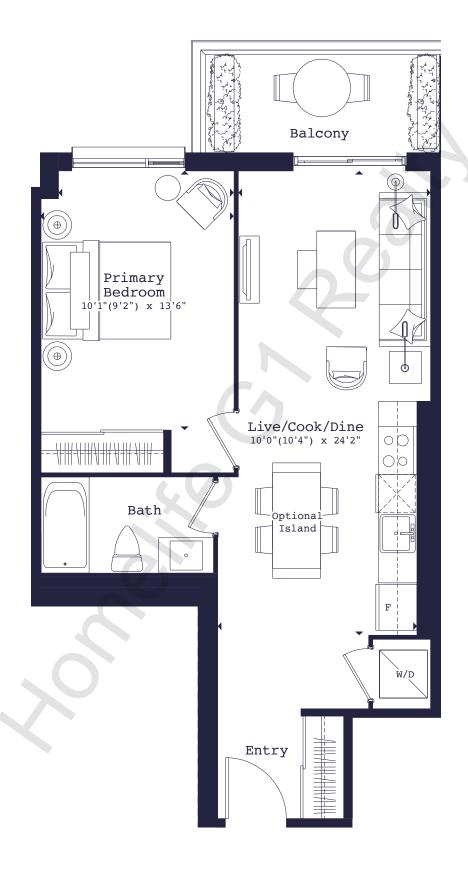

# 471-M

#### 1 Bed

471 SQ. FT. + Balcony 169 sq. ft.

Floors 7-22

494-G

1 Bed

494 SQ. FT. + Balcony 141 sq. ft.