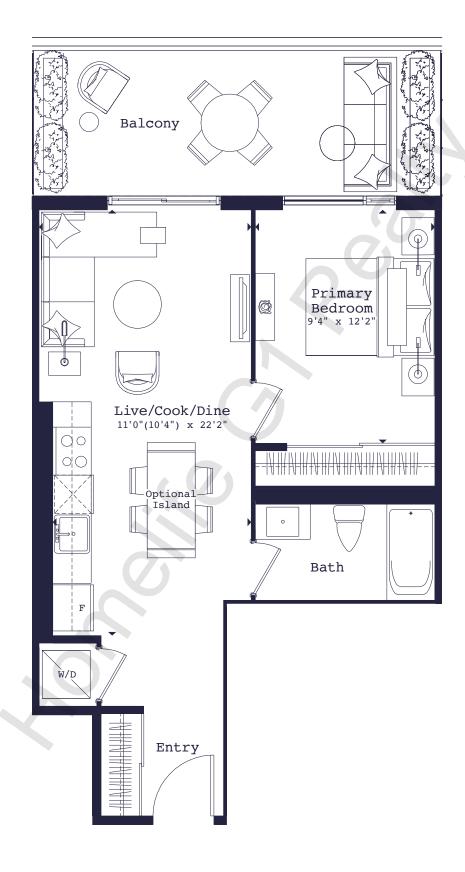

FT. + Balcony 122 sq. ft.



Floors 7-22







601-H

1 Bed + Media

601 SQ. FT. + Balcony 65 sq. ft.







# 661-N

#### 1 Bed (Barrier-Free) + Media

661 SQ. FT. + Balcony 398 sq. ft.



Floors 7-22







# 632-P

1 Bed + Den

632 SQ. FT. + Balcony 153 sq. ft.







# 678-A

1 Bed + Den

678 SQ. FT.

+ Balcony 150 sq. ft./ Terrace 217 sq. ft.















# 766-C

### 1 Bed + Den

766 SQ. FT.

+ Balcony 473 sq. ft./Terrace 670 sq. ft.









# 471-M

#### 1 Bed

471 SQ. FT. + Balcony 169 sq. ft.



Floors 7-22







494-G

1 Bed

494 SQ. FT. + Balcony 141 sq. ft.













# 518-I

#### 1 Bed

518 SQ. FT. + Balcony 169 sq. ft.



Floor 6







# 548-E

#### 1 Bed

548 SQ. FT. + Balcony 92 sq. ft.













**1** 



# 571-L

#### 1 Bed

571 SQ. FT. + Balcony 160 sq. ft.













### 595-B

#### 1 Bed (Barrier Free)

595 SQ. FT.

+ Balcony 153 sq. ft. / Terrace 220 sq. ft.













### 1 Bed

600 SQ. FT. + Balcony 122 sq. ft.



### Floor 6







# 615-J

#### 1 Bed

615 SQ. FT. + Balcony 398 sq. ft.



### Floor 6







637-R

1 Bed + Den

637 SQ. FT. + Balcony 48 sq. ft.











674-C

1 Bed + Den

674 SQ. FT. + Balcony 83 sq. ft.



Floor 2



Floor 3



Floor 4









# 681-H

1 Bed + Den

681 SQ. FT. + Balcony 50 sq. ft.



#### Floor 2



Floor 3



Floor 4





CARRIAGEGATE



720-B

1 Bed + Den

720 SQ. FT. + Balcony 52 sq. ft.



Floor 4







736-J

1 Bed + Den

736 SQ. FT. + Balcony 48 sq. ft.













743-B

1 Bed + Den

743 SQ. FT. + Balcony 52 sq. ft.











# 748-E

1 Bed + Den

748 SQ. FT. + Balcony 98 sq. ft.