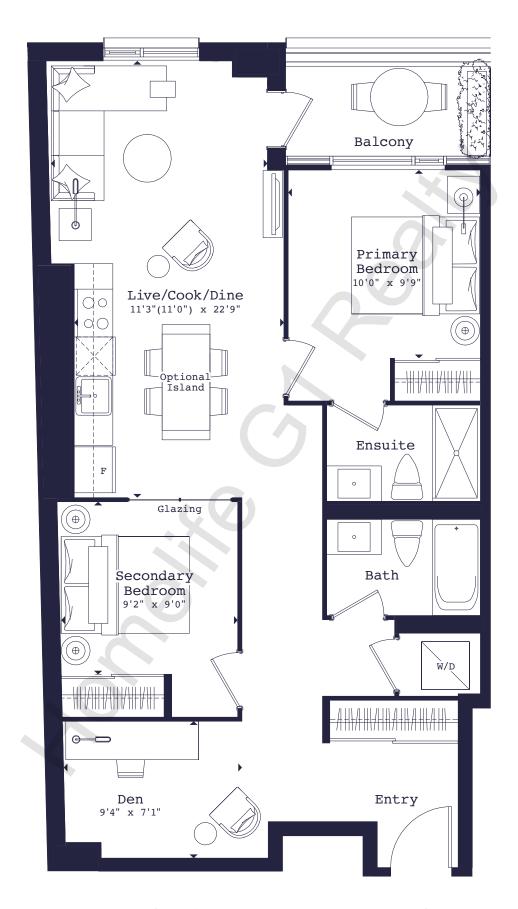

# 749-I

### 1 Bed + Den

749 SQ. FT. + Balcony 48 sq. ft.













749-P

1 Bed + Den

749 SQ. FT. + Balcony 56 sq. ft.



Floor 2







# 721-U

#### 2 Bed

721 SQ. FT. + Balcony 97 sq. ft.











# 753-K

#### 2 Bed

753 SQ. FT. + Balcony 48 sq. ft.







Floor 3



Floor 4









# 781-W

#### 2 Bed

781 SQ. FT. + Balcony 142 sq. ft.









to an CARRIAGEGATE



# 801-S

#### 2 Bed

801 SQ. FT. + Balcony 50 sq. ft.











# 826-0

#### 2 Bed

826 SQ. FT. + Balcony 53 sq. ft.



Floor 2







843-F

2 Bed + Den

843 SQ. FT. + Balcony 53 sq. ft.













# 855-M

2 Bed + Den

855 SQ. FT. + Balcony 48 sq. ft.













# 861-L

2 Bed + Den

861 SQ. FT. + Balcony 48 sq. ft.







Floor 3



Floor 4









# 926-G

2 Bed + Den

926 SQ. FT. + Balcony 49 sq. ft.



17 1 2 3 4 5 6 16 - 15 14 13 12 11 10 9 8 7

Floor 2









# 724-F

### 2 Bed

724 SQ. FT. + Balcony 209 sq. ft.



Floor 5







787-D

#### 2 Bed (Barrier-Free)

787 SQ. FT.

+ Balcony 108 sq. ft. / Terrace 122 sq. ft.















# 791-Q

#### 2 Bed

791 SQ. FT. + Balcony 473 sq. ft.



Floors 7-22