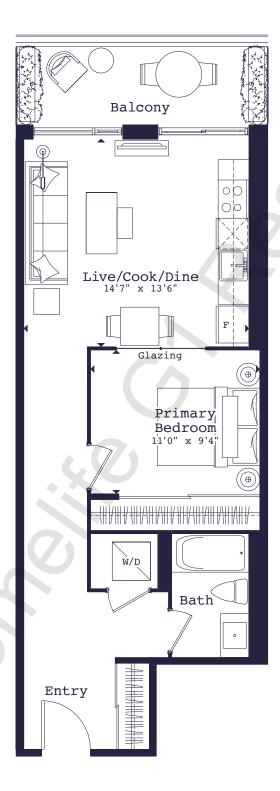

e floor area. Sizes and specifications subject to change without notice. Sizes and locations of windows and doors subject to construction conditions and are subject to change at the sole discretion of the builder. Furniture is displayed for illustration purposes only and does not necessarily reflect the electrical plan of the suite. Suites are sold unfurnished. All illustrations are Artist's Concept only. E. & O. E. October 2021. M-20



# 583-N

#### 1 Bed

583 SQ. FT. + Balcony 55 sq. ft.



Floor 2







# 597-V

#### 1 Bed

597 SQ. FT. + Balcony 62 sq. ft.



Floor 4







# 620-V

### 1 Bed

620 SQ. FT. + Balcony 62 sq. ft.



Floor 3







# 627-A

#### 1 Bed

627 SQ. FT. + Balcony 107 sq. ft.



Floor 2



Floor 3



Floor 4







630-D

1 Bed

630 SQ. FT. + Balcony 83 sq. ft.



Floor 2



Floor 3



Floor 4







655-Q

1 Bed (Barrier-Free)

655 SQ. FT. + Balcony 42 sq. ft.



Floor 2









1 Bed (Barrier-Free) + Media

600 SQ. FT. + Balcony 122 sq. ft.



Floors 7-22







601-H

1 Bed + Media

601 SQ. FT. + Balcony 65 sq. ft.







# 661-N

#### 1 Bed (Barrier-Free) + Media

661 SQ. FT. + Balcony 398 sq. ft.



Floors 7-22







# 632-P

1 Bed + Den

632 SQ. FT. + Balcony 153 sq. ft.







# 678-A

1 Bed + Den

678 SQ. FT.

+ Balcony 150 sq. ft./ Terrace 217 sq. ft.















# 766-C

### 1 Bed + Den

766 SQ. FT.

+ Balcony 473 sq. ft./Terrace 670 sq. ft.









# 471-M

#### 1 Bed

471 SQ. FT. + Balcony 169 sq. ft.



Floors 7-22







494-G

1 Bed

494 SQ. FT. + Balcony 141 sq. ft.













# 518-I

#### 1 Bed

518 SQ. FT. + Balcony 169