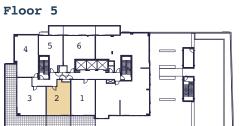

# 661-N

#### 1 Bed (Barrier-Free) + Media

661 SQ. FT. + Balcony 398 sq. ft.



Floors 7-22







# 632-P

1 Bed + Den

632 SQ. FT. + Balcony 153 sq. ft.







# 678-A

1 Bed + Den

678 SQ. FT.

+ Balcony 150 sq. ft./ Terrace 217 sq. ft.















# 766-C

### 1 Bed + Den

766 SQ. FT.

+ Balcony 473 sq. ft./Terrace 670 sq. ft.









# 471-M

#### 1 Bed

471 SQ. FT. + Balcony 169 sq. ft.



Floors 7-22







494-G

1 Bed

494 SQ. FT. + Balcony 141 sq. ft.













# 518-I

#### 1 Bed

518 SQ. FT. + Balcony 169 sq. ft.



Floor 6







# 548-E

#### 1 Bed

548 SQ. FT. + Balcony 92 sq. ft.













**1** 



# 571-L

#### 1 Bed

571 SQ. FT. + Balcony 160 sq. ft.













### 595-B

#### 1 Bed (Barrier Free)

595 SQ. FT.

+ Balcony 153 sq. ft. / Terrace 220 sq. ft.













### 1 Bed

600 SQ. FT. + Balcony 122 sq. ft.



### Floor 6







# 615-J

#### 1 Bed

615 SQ. FT. + Balcony 398 sq. ft.



### Floor 6







637-R

1 Bed + Den

637 SQ. FT. + Balcony 48 sq. ft.











674-C

1 Bed + Den

674 SQ. FT. + Balcony 83 sq. ft.



Floor 2



Floor 3



Floor 4









# 681-H

1 Bed + Den

681 SQ. FT. + Balcony 50 sq. ft.



#### Floor 2



Floor 3



Floor 4





CARRIAGEGATE



720-B

1 Bed + Den

720 SQ. FT. + Balcony 52 sq. ft.



Floor 4







736-J

1 Bed + Den

736 SQ. FT. + Balcony 48 sq. ft.













743-B

1 Bed + Den

743 SQ. FT. + Balcony 52 sq. ft.











# 748-E

1 Bed + Den

748 SQ. FT. + Balcony 98 sq. ft.







Floor 3



Floor 4







# 749-I

### 1 Bed + Den

749 SQ. FT. + Balcony 48 sq. ft.













749-P

1 Bed