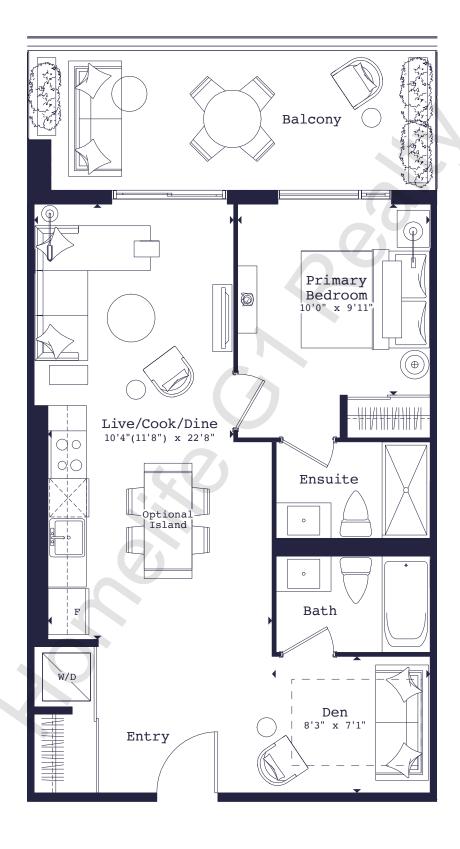

#### 1 Bed

471 SQ. FT. + Balcony 169 sq. ft.

Floors 7-22

494-G

1 Bed

494 SQ. FT. + Balcony 141 sq. ft.