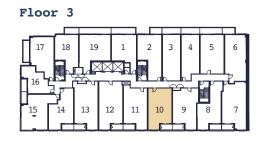

# 548-E

#### 1 Bed

548 SQ. FT. + Balcony 92 sq. ft.













**1** 



# 571-L

#### 1 Bed

571 SQ. FT. + Balcony 160 sq. ft.













### 595-B

#### 1 Bed (Barrier Free)

595 SQ. FT.

+ Balcony 153 sq. ft. / Terrace 220 sq. ft.













### 1 Bed

600 SQ. FT. + Balcony 122 sq. ft.



### Floor 6







# 615-J

#### 1 Bed

615 SQ. FT. + Balcony 398 sq. ft.



### Floor 6







637-R

1 Bed + Den

637 SQ. FT. + Balcony 48 sq. ft.











674-C

1 Bed + Den

674 SQ. FT. + Balcony 83 sq. ft.



Floor 2



Floor 3



Floor 4









# 681-H

1 Bed + Den

681 SQ. FT. + Balcony 50 sq. ft.



#### Floor 2



Floor 3



Floor 4





CARRIAGEGATE



720-B

1 Bed + Den

720 SQ. FT. + Balcony 52 sq. ft.



Floor 4







736-J

1 Bed + Den

736 SQ. FT. + Balcony 48 sq. ft.













743-B

1 Bed + Den

743 SQ. FT. + Balcony 52 sq. ft.











# 748-E

1 Bed + Den

748 SQ. FT. + Balcony 98 sq. ft.







Floor 3



Floor 4







# 749-I

### 1 Bed + Den

749 SQ. FT. + Balcony 48 sq. ft.













749-P

1 Bed + Den

749 SQ. FT. + Balcony 56 sq. ft.



Floor 2







# 721-U

#### 2 Bed

721 SQ. FT. + Balcony 97 sq. ft.











# 753-K

#### 2 Bed

753 SQ. FT. + Balcony 48 sq. ft.







Floor 3



Floor 4









# 781-W

#### 2 Bed

781 SQ. FT. + Balcony 142 sq. ft.









to an CARRIAGEGATE



# 801-S

#### 2 Bed

801 SQ. FT. + Balcony 50 sq. ft.











# 826-0

#### 2 Bed

826 SQ. FT. + Balcony 53 sq. ft.



Floor 2







843-F

2 Bed + Den

843 SQ. FT. + Balcony 53 sq. ft.













# 855-M

2 Bed + Den

855 SQ. FT. + Balcony 48 sq. ft.