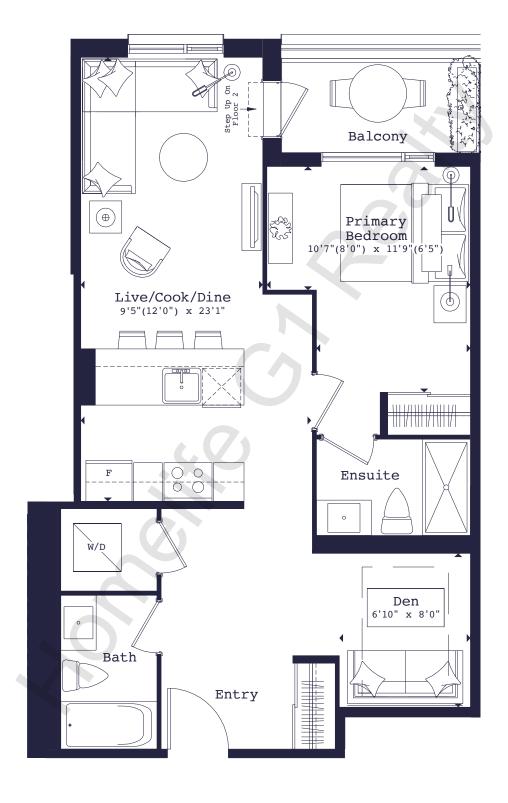

Terrace 220 sq. ft.













### 1 Bed

600 SQ. FT. + Balcony 122 sq. ft.



### Floor 6







# 615-J

#### 1 Bed

615 SQ. FT. + Balcony 398 sq. ft.



### Floor 6







637-R

1 Bed + Den

637 SQ. FT. + Balcony 48 sq. ft.











674-C

1 Bed + Den

674 SQ. FT. + Balcony 83 sq. ft.



Floor 2



Floor 3



Floor 4









# 681-H

1 Bed + Den

681 SQ. FT. + Balcony 50 sq. ft.



#### Floor 2



Floor 3



Floor 4





CARRIAGEGATE



720-B

1 Bed + Den

720 SQ. FT. + Balcony 52 sq. ft.



Floor 4







736-J

1 Bed + Den

736 SQ. FT. + Balcony 48 sq. ft.













743-B

1 Bed + Den

743 SQ. FT. + Balcony 52 sq. ft.











# 748-E

1 Bed + Den

748 SQ. FT. + Balcony 98 sq. ft.







Floor 3



Floor 4







# 749-I

### 1 Bed + Den

749 SQ. FT. + Balcony 48 sq. ft.













749-P

1 Bed + Den

749 SQ. FT. + Balcony 56 sq. ft.



Floor 2







# 721-U

#### 2 Bed

721 SQ. FT. + Balcony 97 sq. ft.











# 753-K

#### 2 Bed

753 SQ. FT. + Balcony 48 sq. ft.







Floor 3



Floor 4









# 781-W

#### 2 Bed

781 SQ. FT. + Balcony 142 sq. ft.









to an CARRIAGEGATE



# 801-S

#### 2 Bed

801 SQ. FT. + Balcony 50 sq. ft.











# 826-0

#### 2 Bed

826 SQ. FT. + Balcony 53 sq. ft.



Floor 2







843-F

2 Bed + Den

843 SQ. FT. + Balcony 53 sq. ft.













# 855-M

2 Bed + Den

855 SQ. FT. + Balcony 48 sq. ft.













# 861-L

2 Bed + Den

861 SQ. FT. + Balcony 48 sq. ft.







Floor 3



Floor 4









# 926-G

2 Bed + Den

926 SQ. FT. + Balcony 49 sq. ft.



17 1 2 3 4 5 6 16 - 15 14 13 12 11 10 9 8 7

Floor 2