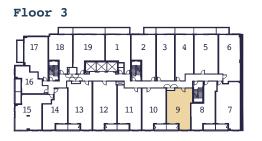

race 220 sq. ft.













### 1 Bed

600 SQ. FT. + Balcony 122 sq. ft.



### Floor 6







# 615-J

#### 1 Bed

615 SQ. FT. + Balcony 398 sq. ft.



### Floor 6







637-R

1 Bed + Den

637 SQ. FT. + Balcony 48 sq. ft.











674-C

1 Bed + Den

674 SQ. FT. + Balcony 83 sq. ft.



Floor 2



Floor 3



Floor 4









# 681-H

1 Bed + Den

681 SQ. FT. + Balcony 50 sq. ft.



#### Floor 2



Floor 3



Floor 4





CARRIAGEGATE



720-B

1 Bed + Den

720 SQ. FT. + Balcony 52 sq. ft.



Floor 4







736-J

1 Bed + Den

736 SQ. FT. + Balcony 48 sq. ft.













743-B

1 Bed + Den

743 SQ. FT. + Balcony 52 sq. ft.











# 748-E

1 Bed + Den

748 SQ. FT. + Balcony 98 sq. ft.







Floor 3



Floor 4







# 749-I

### 1 Bed + Den

749 SQ. FT. + Balcony 48 sq. ft.













749-P

1 Bed + Den

749 SQ. FT. + Balcony 56 sq. ft.



Floor 2







# 721-U

#### 2 Bed

721 SQ. FT. + Balcony 97 sq. ft.











# 753-K

#### 2 Bed

753 SQ. FT. + Balcony 48 sq. ft.







Floor 3



Floor 4









# 781-W

#### 2 Bed

781 SQ. FT. + Balcony 142 sq. ft.









to an CARRIAGEGATE



# 801-S

#### 2 Bed

801 SQ. FT. + Balcony 50 sq. ft.











# 826-0

#### 2 Bed

826 SQ. FT. + Balcony 53 sq. ft.



Floor 2







843-F

2 Bed + Den

843 SQ. FT. + Balcony 53 sq. ft.













# 855-M

2 Bed + Den

855 SQ. FT. + Balcony 48 sq. ft.













# 861-L

2 Bed + Den

861 SQ. FT. + Balcony 48 sq. ft.







Floor 3



Floor 4









# 926-G

2 Bed + Den

926 SQ. FT. + Balcony 49 sq. ft.



17 1 2 3 4 5 6 16 - 15 14 13 12 11 10 9 8 7

Floor 2