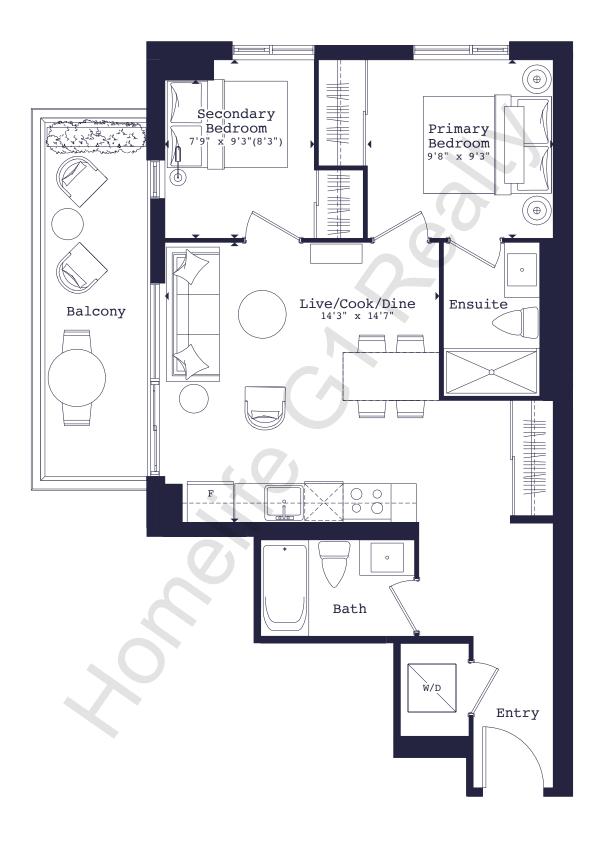

lcony 398 sq. ft.



### Floor 6







637-R

1 Bed + Den

637 SQ. FT. + Balcony 48 sq. ft.











674-C

1 Bed + Den

674 SQ. FT. + Balcony 83 sq. ft.



Floor 2



Floor 3



Floor 4









# 681-H

1 Bed + Den

681 SQ. FT. + Balcony 50 sq. ft.



#### Floor 2



Floor 3



Floor 4





CARRIAGEGATE



720-B

1 Bed + Den

720 SQ. FT. + Balcony 52 sq. ft.



Floor 4







736-J

1 Bed + Den

736 SQ. FT. + Balcony 48 sq. ft.













743-B

1 Bed + Den

743 SQ. FT. + Balcony 52 sq. ft.











# 748-E

1 Bed + Den

748 SQ. FT. + Balcony 98 sq. ft.







Floor 3



Floor 4







# 749-I

### 1 Bed + Den

749 SQ. FT. + Balcony 48 sq. ft.













749-P

1 Bed + Den

749 SQ. FT. + Balcony 56 sq. ft.



Floor 2







# 721-U

#### 2 Bed

721 SQ. FT. + Balcony 97 sq. ft.











# 753-K

#### 2 Bed

753 SQ. FT. + Balcony 48 sq. ft.







Floor 3



Floor 4









# 781-W

#### 2 Bed

781 SQ. FT. + Balcony 142 sq. ft.









to an CARRIAGEGATE



# 801-S

#### 2 Bed

801 SQ. FT. + Balcony 50 sq. ft.











# 826-0

#### 2 Bed

826 SQ. FT. + Balcony 53 sq. ft.



Floor 2







843-F

2 Bed + Den

843 SQ. FT. + Balcony 53 sq. ft.













# 855-M

2 Bed + Den

855 SQ. FT. + Balcony 48 sq. ft.













# 861-L

2 Bed + Den

861 SQ. FT. + Balcony 48 sq. ft.







Floor 3



Floor 4









# 926-G

2 Bed + Den

926 SQ. FT. + Balcony 49 sq. ft.



17 1 2 3 4 5 6 16 - 15 14 13 12 11 10 9 8 7

Floor 2









# 724-F

### 2 Bed

724 SQ. FT. + Balcony 209 sq. ft.



Floor 5







787-D

#### 2 Bed (Barrier-Free)

787 SQ. FT.

+ Balcony 108 s