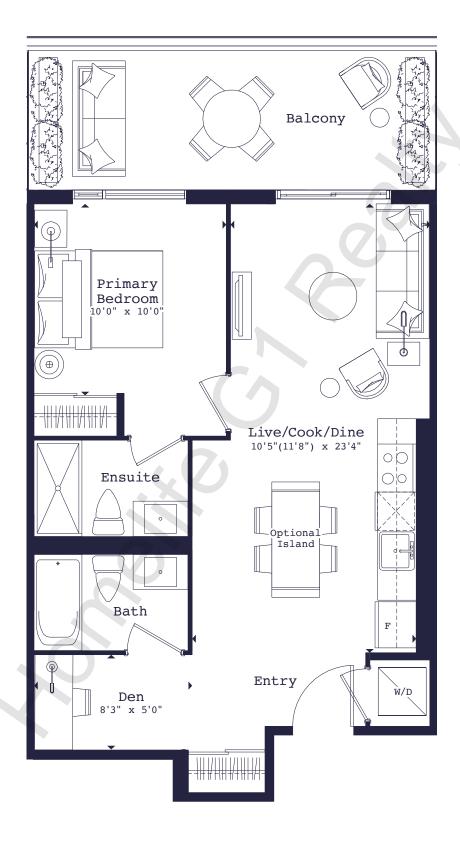

600 SQ. FT. + Balcony 122 sq. ft.

Floors 7-22

601-H

1 Bed + Media

601 SQ. FT. + Balcony 65 sq. ft.