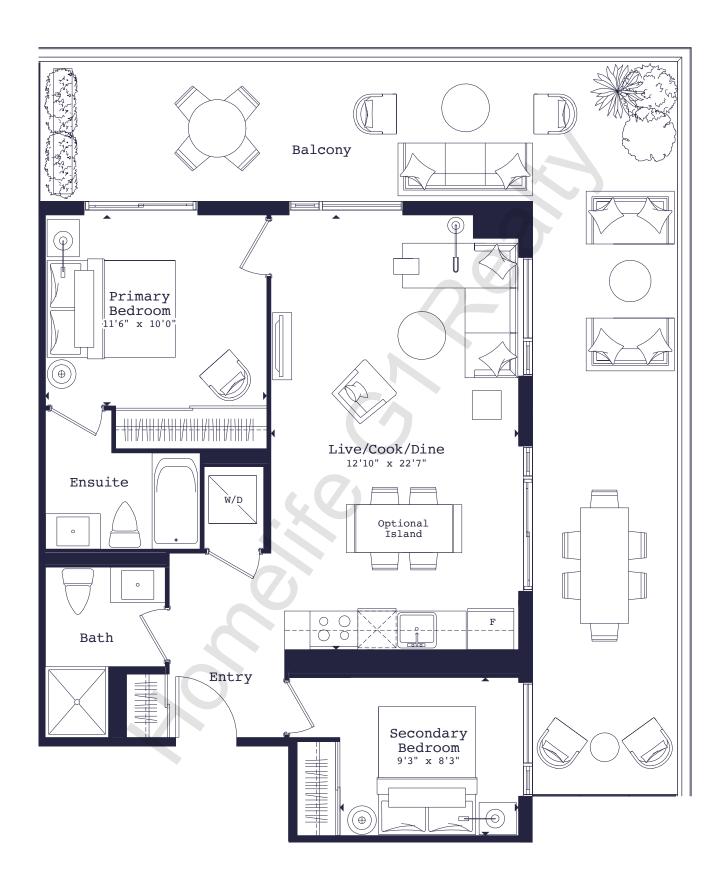

600 SQ. FT. + Balcony 122 sq. ft.

Floors 7-22

601-H

1 Bed + Media

601 SQ. FT. + Balcony 65 sq. ft.

#### 1 Bed (Barrier-Free) + Media

661 SQ. FT. + Balcony 398 sq. ft.

Floors 7-22