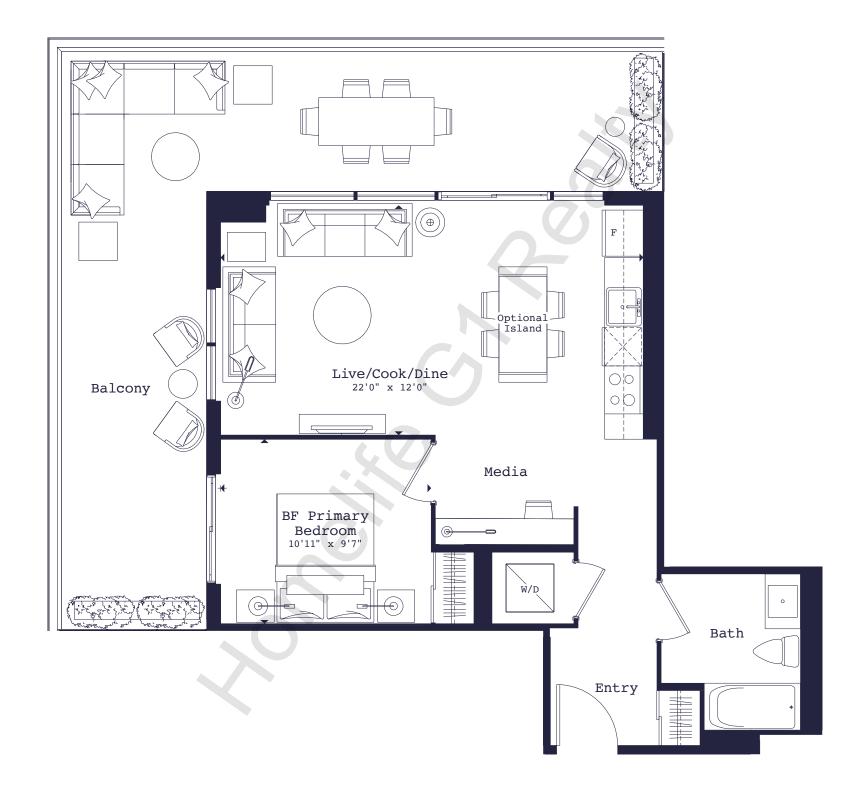

600 SQ. FT. + Balcony 122 sq. ft.

Floors 7-22

601-H

1 Bed + Media

601 SQ. FT. + Balcony 65 sq. ft.

#### 1 Bed

471 SQ. FT. + Balcony 169 sq. ft.

Floors 7-22

494-G

1 Bed

494 SQ. FT. + Balcony 141 sq. ft.