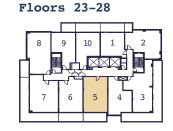

-V

#### 1 Bed

597 SQ. FT. + Balcony 62 sq. ft.



Floor 4







# 620-V

### 1 Bed

620 SQ. FT. + Balcony 62 sq. ft.



Floor 3







# 627-A

#### 1 Bed

627 SQ. FT. + Balcony 107 sq. ft.



Floor 2



Floor 3



Floor 4







630-D

1 Bed

630 SQ. FT. + Balcony 83 sq. ft.



Floor 2



Floor 3



Floor 4







655-Q

1 Bed (Barrier-Free)

655 SQ. FT. + Balcony 42 sq. ft.



Floor 2









1 Bed (Barrier-Free) + Media

600 SQ. FT. + Balcony 122 sq. ft.



Floors 7-22







601-H

1 Bed + Media

601 SQ. FT. + Balcony 65 sq. ft.







# 661-N

#### 1 Bed (Barrier-Free) + Media

661 SQ. FT. + Balcony 398 sq. ft.



Floors 7-22







# 632-P

1 Bed + Den

632 SQ. FT. + Balcony 153 sq. ft.







# 678-A

1 Bed + Den

678 SQ. FT.

+ Balcony 150 sq. ft./ Terrace 217 sq. ft.















# 766-C

### 1 Bed + Den

766 SQ. FT.

+ Balcony 473 sq. ft./Terrace 670 sq. ft.









# 471-M

#### 1 Bed

471 SQ. FT. + Balcony 169 sq. ft.



Floors 7-22







494-G

1 Bed

494 SQ. FT. + Balcony 141 sq. ft.













# 518-I

#### 1 Bed

518 SQ. FT. + Balcony 169 sq. ft.



Floor 6







# 548-E

#### 1 Bed

548 SQ. FT. + Balcony 92 sq. ft.













**1** 



# 571-L

#### 1 Bed

571 SQ. FT. + Balcony 160 sq. ft.













### 595-B

#### 1 Bed (Barrier Free)

595 SQ. FT.

+ Balcony 153 sq. ft. / Terrace 220 sq. ft.













### 1 Bed

600 SQ. FT. + Balcony 122 sq. ft.



### Floor 6







# 615-J

#### 1 Bed

615 SQ. FT. + Balcony 398 sq. ft.



### Floor 6







637-R

1 Bed + Den

637 SQ. FT. + Balcony 48 sq. ft.











674-C

1 Bed + Den

674 SQ. FT.