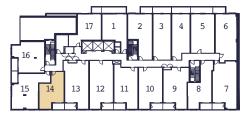

# 482-T

#### 1 Bed

482 SQ. FT. + Balcony 53 sq. ft.









All area and stated dimensions are approximate and subject to normal construction variances. Square Footage may exceed the usable floor area. Sizes and specifications subject to change without notice. Sizes and locations of windows and doors subject to construction conditions and are subject to change at the sole discretion of the builder. Furniture is displayed for illustration purposes only and does not necessarily reflect the electrical plan of the suite. Suites are sold unfurnished. All illustrations are Artist's Concept only. E. & O. E. October 2021. M-20



# 583-N

#### 1 Bed

583 SQ. FT. + Balcony 55 sq. ft.



Floor 2







# 597-V

#### 1 Bed

597 SQ. FT. + Balcony 62 sq. ft.



Floor 4







# 620-V

### 1 Bed

620 SQ. FT. + Balcony 62 sq. ft.



Floor 3







# 627-A

#### 1 Bed

627 SQ. FT. + Balcony 107 sq. ft.



Floor 2



Floor 3



Floor 4







630-D

1 Bed

630 SQ. FT. + Balcony 83 sq. ft.



Floor 2



Floor 3



Floor 4







655-Q

1 Bed (Barrier-Free)

655 SQ. FT. + Balcony 42 sq. ft.



Floor 2









1 Bed (Barrier-Free) + Media

600 SQ. FT. + Balcony 122 sq. ft.



Floors 7-22







601-H

1 Bed + Media

601 SQ. FT. + Balcony 65 sq. ft.







# 661-N

#### 1 Bed (Barrier-Free) + Media

661 SQ. FT. + Balcony 398 sq. ft.



Floors 7-22







# 632-P

1 Bed + Den

632 SQ. FT. + Balcony 153 sq. ft.







# 678-A

1 Bed + Den

678 SQ. FT.

+ Balcony 150 sq. ft./ Terrace 217 sq. ft