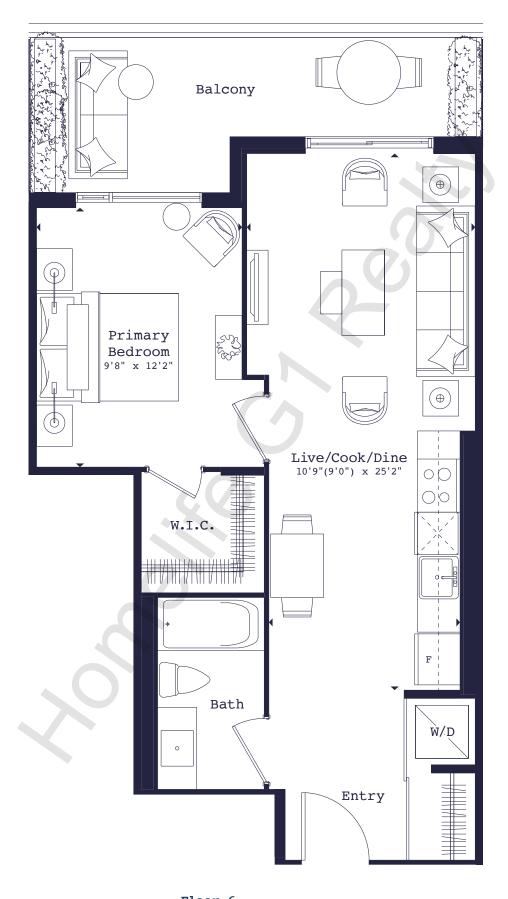

+ Balcony 398 sq. ft.



Floors 7-22







# 632-P

1 Bed + Den

632 SQ. FT. + Balcony 153 sq. ft.







# 678-A

1 Bed + Den

678 SQ. FT.

+ Balcony 150 sq. ft./ Terrace 217 sq. ft.















# 766-C

### 1 Bed + Den

766 SQ. FT.

+ Balcony 473 sq. ft./Terrace 670 sq. ft.









# 471-M

#### 1 Bed

471 SQ. FT. + Balcony 169 sq. ft.



Floors 7-22







494-G

1 Bed

494 SQ. FT. + Balcony 141 sq. ft.













# 518-I

#### 1 Bed

518 SQ. FT. + Balcony 169 sq. ft.



Floor 6







# 548-E

#### 1 Bed

548 SQ. FT. + Balcony 92 sq. ft.













**1** 



# 571-L

#### 1 Bed

571 SQ. FT. + Balcony 160 sq. ft.













### 595-B

#### 1 Bed (Barrier Free)

595 SQ. FT.

+ Balcony 153 sq. ft. / Terrace 220 sq. ft.













### 1 Bed

600 SQ. FT. + Balcony 122 sq. ft.



### Floor 6







# 615-J

#### 1 Bed

615 SQ. FT. + Balcony 398 sq. ft.



### Floor 6







637-R

1 Bed + Den

637 SQ. FT. + Balcony 48 sq. ft.











674-C

1 Bed + Den

674 SQ. FT. + Balcony 83 sq. ft.



Floor 2



Floor 3



Floor 4









# 681-H

1 Bed + Den

681 SQ. FT. + Balcony 50 sq. ft.



#### Floor 2



Floor 3



Floor 4





CARRIAGEGATE



720-B

1 Bed + Den

720 SQ. FT. + Balcony 52 sq. ft.



Floor 4







736-J

1 Bed + Den

736 SQ. FT. + Balcony 48 sq. ft.













743-B

1 Bed + Den

743 SQ. FT. + Balcony 52 sq. ft.











# 748-E

1 Bed + Den

748 SQ. FT. + Balcony 98 sq. ft.







Floor 3



Floor 4







# 749-I

### 1 Bed + Den

749 SQ. FT. + Balcony 48 sq. ft.













749-P

1 Bed + Den

749 SQ. FT. + Balcony 56 sq. ft.



Floor 2