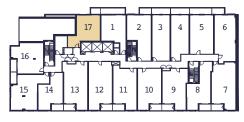

# 471-M

#### 1 Bed

471 SQ. FT. + Balcony 169 sq. ft.

Floors 7-22

494-G

1 Bed

494 SQ. FT. + Balcony 141 sq. ft.