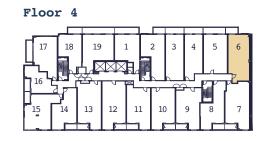

736-J

1 Bed + Den

736 SQ. FT. + Balcony 48 sq. ft.













743-B

1 Bed + Den

743 SQ. FT. + Balcony 52 sq. ft.











# 748-E

1 Bed + Den

748 SQ. FT. + Balcony 98 sq. ft.







Floor 3



Floor 4







# 749-I

### 1 Bed + Den

749 SQ. FT. + Balcony 48 sq. ft.













749-P

1 Bed + Den

749 SQ. FT. + Balcony 56 sq. ft.



Floor 2







# 721-U

#### 2 Bed

721 SQ. FT. + Balcony 97 sq. ft.











# 753-K

#### 2 Bed

753 SQ. FT. + Balcony 48 sq. ft.







Floor 3



Floor 4









# 781-W

#### 2 Bed

781 SQ. FT. + Balcony 142 sq. ft.









to an CARRIAGEGATE



# 801-S

#### 2 Bed

801 SQ. FT. + Balcony 50 sq. ft.











# 826-0

#### 2 Bed

826 SQ. FT. + Balcony 53 sq. ft.



Floor 2







843-F

2 Bed + Den

843 SQ. FT. + Balcony 53 sq. ft.













# 855-M

2 Bed + Den

855 SQ. FT. + Balcony 48 sq. ft.













# 861-L

2 Bed + Den

861 SQ. FT. + Balcony 48 sq. ft.







Floor 3



Floor 4









# 926-G

2 Bed + Den

926 SQ. FT. + Balcony 49 sq. ft.



17 1 2 3 4 5 6 16 - 15 14 13 12 11 10 9 8 7

Floor 2









# 724-F

### 2 Bed

724 SQ. FT. + Balcony 209 sq. ft.



Floor 5







787-D

#### 2 Bed (Barrier-Free)

787 SQ. FT.

+ Balcony 108 sq. ft. / Terrace 122 sq. ft.















# 791-Q

#### 2 Bed

791 SQ. FT. + Balcony 473 sq. ft.



Floors 7-22