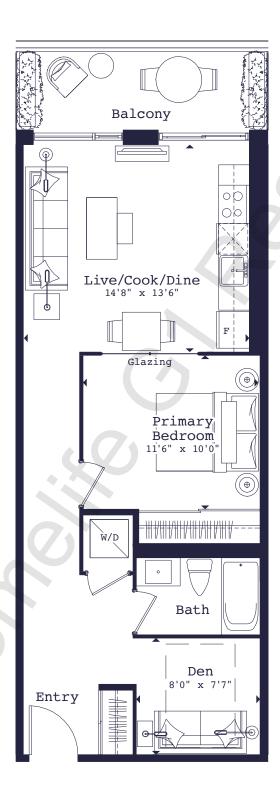

ed + Den

766 SQ. FT.

+ Balcony 473 sq. ft./Terrace 670 sq. ft.









# 471-M

#### 1 Bed

471 SQ. FT. + Balcony 169 sq. ft.



Floors 7-22







494-G

1 Bed

494 SQ. FT. + Balcony 141 sq. ft.













# 518-I

#### 1 Bed

518 SQ. FT. + Balcony 169 sq. ft.



Floor 6







# 548-E

#### 1 Bed

548 SQ. FT. + Balcony 92 sq. ft.













**1** 



# 571-L

#### 1 Bed

571 SQ. FT. + Balcony 160 sq. ft.













### 595-B

#### 1 Bed (Barrier Free)

595 SQ. FT.

+ Balcony 153 sq. ft. / Terrace 220 sq. ft.













### 1 Bed

600 SQ. FT. + Balcony 122 sq. ft.



### Floor 6







# 615-J

#### 1 Bed

615 SQ. FT. + Balcony 398 sq. ft.



### Floor 6







637-R

1 Bed + Den

637 SQ. FT. + Balcony 48 sq. ft.











674-C

1 Bed + Den

674 SQ. FT. + Balcony 83 sq. ft.



Floor 2



Floor 3



Floor 4









# 681-H

1 Bed + Den

681 SQ. FT. + Balcony 50 sq. ft.



#### Floor 2



Floor 3



Floor 4





CARRIAGEGATE



720-B

1 Bed + Den

720 SQ. FT. + Balcony 52 sq. ft.



Floor 4







736-J

1 Bed + Den

736 SQ. FT. + Balcony 48 sq. ft.













743-B

1 Bed + Den

743 SQ. FT. + Balcony 52 sq. ft.











# 748-E

1 Bed + Den

748 SQ. FT. + Balcony 98 sq. ft.







Floor 3



Floor 4







# 749-I

### 1 Bed + Den

749 SQ. FT. + Balcony 48 sq. ft.













749-P

1 Bed + Den

749 SQ. FT. + Balcony 56 sq. ft.



Floor 2







# 721-U

#### 2 Bed

721 SQ. FT. + Balcony 97 sq. ft.











# 753-K

#### 2 Bed

753 SQ. FT. + Balcony 48 sq. ft.







Floor 3



Floor 4









# 781-W

#### 2 Bed

781 SQ. FT. + Balcony 142 sq. ft.