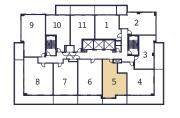

600 SQ. FT. + Balcony 122 sq. ft.

Floors 7-22

601-H

1 Bed + Media

601 SQ. FT. + Balcony 65 sq. ft.

#### 1 Bed

471 SQ. FT. + Balcony 169 sq. ft.

Floors 7-22

494-G

1 Bed

494 SQ. FT. + Balcony 141 sq. ft.