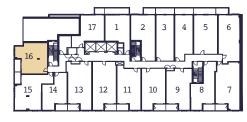

# 926-G

2 Bed + Den

926 SQ. FT. + Balcony 49 sq. ft.

17 1 2 3 4 5 6 16 - 15 14 13 12 11 10 9 8 7

Floor 2