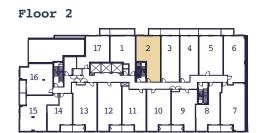

**1** 



# 571-L

#### 1 Bed

571 SQ. FT. + Balcony 160 sq. ft.













### 595-B

#### 1 Bed (Barrier Free)

595 SQ. FT.

+ Balcony 153 sq. ft. / Terrace 220 sq. ft.













### 1 Bed

600 SQ. FT. + Balcony 122 sq. ft.



### Floor 6







# 615-J

#### 1 Bed

615 SQ. FT. + Balcony 398 sq. ft.



### Floor 6







637-R

1 Bed + Den

637 SQ. FT. + Balcony 48 sq. ft.











674-C

1 Bed + Den

674 SQ. FT. + Balcony 83 sq. ft.



Floor 2



Floor 3



Floor 4









# 681-H

1 Bed + Den

681 SQ. FT. + Balcony 50 sq. ft.



#### Floor 2



Floor 3



Floor 4





CARRIAGEGATE



720-B

1 Bed + Den

720 SQ. FT. + Balcony 52 sq. ft.



Floor 4







736-J

1 Bed + Den

736 SQ. FT. + Balcony 48 sq. ft.













743-B

1 Bed + Den

743 SQ. FT. + Balcony 52 sq. ft.











# 748-E

1 Bed + Den

748 SQ. FT. + Balcony 98 sq. ft.







Floor 3



Floor 4







# 749-I

### 1 Bed + Den

749 SQ. FT. + Balcony 48 sq. ft.













749-P

1 Bed + Den

749 SQ. FT. + Balcony 56 sq. ft.



Floor 2







# 721-U

#### 2 Bed

721 SQ. FT. + Balcony 97 sq. ft.











# 753-K

#### 2 Bed

753 SQ. FT. + Balcony 48 sq. ft.







Floor 3



Floor 4









# 781-W

#### 2 Bed

781 SQ. FT. + Balcony 142 sq. ft.









to an CARRIAGEGATE



# 801-S

#### 2 Bed

801 SQ. FT. + Balcony 50 sq. ft.











# 826-0

#### 2 Bed

826 SQ. FT. + Balcony 53 sq. ft.



Floor 2







843-F

2 Bed + Den

843 SQ. FT. + Balcony 53 sq. ft.













# 855-M

2 Bed + Den

855 SQ. FT. + Balcony 48 sq. ft.













# 861-L

2 Bed + Den

861 SQ. FT. + Balcony 48 sq.