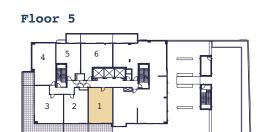

# 597-V

#### 1 Bed

597 SQ. FT. + Balcony 62 sq. ft.



Floor 4







# 620-V

### 1 Bed

620 SQ. FT. + Balcony 62 sq. ft.



Floor 3







# 627-A

#### 1 Bed

627 SQ. FT. + Balcony 107 sq. ft.



Floor 2



Floor 3



Floor 4







630-D

1 Bed

630 SQ. FT. + Balcony 83 sq. ft.



Floor 2



Floor 3



Floor 4







655-Q

1 Bed (Barrier-Free)

655 SQ. FT. + Balcony 42 sq. ft.



Floor 2









1 Bed (Barrier-Free) + Media

600 SQ. FT. + Balcony 122 sq. ft.



Floors 7-22







601-H

1 Bed + Media

601 SQ. FT. + Balcony 65 sq. ft.







# 661-N

#### 1 Bed (Barrier-Free) + Media

661 SQ. FT. + Balcony 398 sq. ft.



Floors 7-22







# 632-P

1 Bed + Den

632 SQ. FT. + Balcony 153 sq. ft.







# 678-A

1 Bed + Den

678 SQ. FT.

+ Balcony 150 sq. ft./ Terrace 217 sq. ft.















# 766-C

### 1 Bed + Den

766 SQ. FT.

+ Balcony 473 sq. ft./Terrace 670 sq. ft.









# 471-M

#### 1 Bed

471 SQ. FT. + Balcony 169 sq. ft.



Floors 7-22







494-G

1 Bed

494 SQ. FT. + Balcony 141 sq. ft.













# 518-I

#### 1 Bed

518 SQ. FT. + Balcony 169 sq. ft.



Floor 6







# 548-E

#### 1 Bed

548 SQ. FT. + Balcony 92 sq. ft.













**1** 



# 571-L

#### 1 Bed

571 SQ. FT. + Balcony 160 sq. ft.













### 595-B

#### 1 Bed (Barrier Free)

595 SQ. FT.

+ Balcony 153 sq. ft. / Terrace 220 sq. ft.













### 1 Bed

600 SQ. FT. + Balcony 122 sq. ft.



### Floor 6







# 615-J

#### 1 Bed

615 SQ. FT. + Balcony 398 sq. ft.



### Floor 6







637-R

1 Bed + Den

637 SQ. FT. + Balcony 48 sq. ft.











674-C

1 Bed + Den

674 SQ