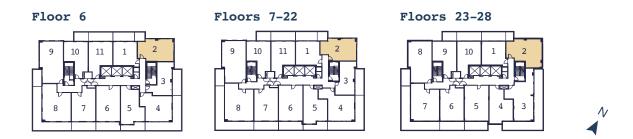

600 SQ. FT. + Balcony 122 sq. ft.

Floors 7-22

601-H

1 Bed + Media

601 SQ. FT. + Balcony 65 sq. ft.

#### 1 Bed

471 SQ. FT. + Balcony 169 sq. ft.

Floors 7-22

494-G

1 Bed

494 SQ. FT. + Balcony 141 sq. ft.

### Floor 6