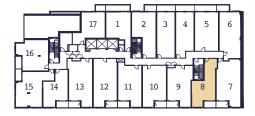

# 826-0

#### 2 Bed

826 SQ. FT. + Balcony 53 sq. ft.

Floor 2

843-F

2 Bed + Den

843 SQ. FT. + Balcony 53 sq. ft.