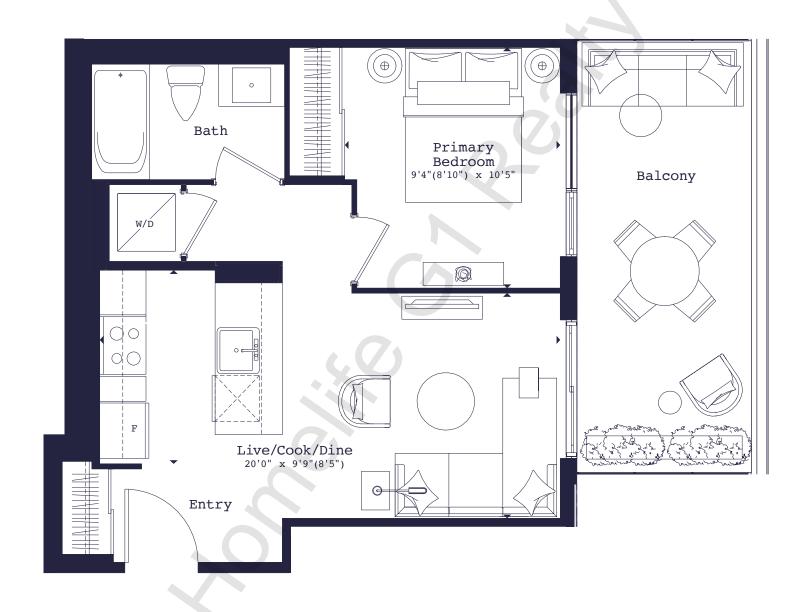

r 4







630-D

1 Bed

630 SQ. FT. + Balcony 83 sq. ft.



Floor 2



Floor 3



Floor 4







655-Q

1 Bed (Barrier-Free)

655 SQ. FT. + Balcony 42 sq. ft.



Floor 2









1 Bed (Barrier-Free) + Media

600 SQ. FT. + Balcony 122 sq. ft.



Floors 7-22







601-H

1 Bed + Media

601 SQ. FT. + Balcony 65 sq. ft.







# 661-N

#### 1 Bed (Barrier-Free) + Media

661 SQ. FT. + Balcony 398 sq. ft.



Floors 7-22







# 632-P

1 Bed + Den

632 SQ. FT. + Balcony 153 sq. ft.







# 678-A

1 Bed + Den

678 SQ. FT.

+ Balcony 150 sq. ft./ Terrace 217 sq. ft.















# 766-C

### 1 Bed + Den

766 SQ. FT.

+ Balcony 473 sq. ft./Terrace 670 sq. ft.









# 471-M

#### 1 Bed

471 SQ. FT. + Balcony 169 sq. ft.



Floors 7-22







494-G

1 Bed

494 SQ. FT. + Balcony 141 sq. ft.













# 518-I

#### 1 Bed

518 SQ. FT. + Balcony 169 sq. ft.



Floor 6







# 548-E

#### 1 Bed

548 SQ. FT. + Balcony 92 sq. ft.













**1** 



# 571-L

#### 1 Bed

571 SQ. FT. + Balcony 160 sq. ft.













### 595-B

#### 1 Bed (Barrier Free)

595 SQ. FT.

+ Balcony 153 sq. ft. / Terrace 220 sq. ft.













### 1 Bed

600 SQ. FT. + Balcony 122 sq. ft.



### Floor 6







# 615-J

#### 1 Bed

615 SQ. FT. + Balcony 398 sq. ft.



### Floor 6







637-R

1 Bed + Den

637 SQ. FT. + Balcony 48 sq. ft.











674-C

1 Bed + Den

674 SQ. FT. + Balcony 83 sq. ft.



Floor 2



Floor 3



Floor 4









# 681-H

1 Bed + Den

681 SQ. FT. + Balcony 50 sq. ft.



#### Floor 2



Floor 3



Floor 4





CARRIAGEGATE



720-B

1 Bed + Den

720 SQ. FT. + Balcony 52