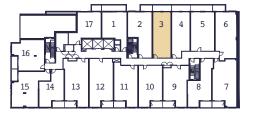

66 SQ. FT.

+ Balcony 473 sq. ft./Terrace 670 sq. ft.









# 471-M

#### 1 Bed

471 SQ. FT. + Balcony 169 sq. ft.



Floors 7-22







494-G

1 Bed

494 SQ. FT. + Balcony 141 sq. ft.













# 518-I

#### 1 Bed

518 SQ. FT. + Balcony 169 sq. ft.



Floor 6







# 548-E

#### 1 Bed

548 SQ. FT. + Balcony 92 sq. ft.













**1** 



# 571-L

#### 1 Bed

571 SQ. FT. + Balcony 160 sq. ft.













### 595-B

#### 1 Bed (Barrier Free)

595 SQ. FT.

+ Balcony 153 sq. ft. / Terrace 220 sq. ft.













### 1 Bed

600 SQ. FT. + Balcony 122 sq. ft.



### Floor 6







# 615-J

#### 1 Bed

615 SQ. FT. + Balcony 398 sq. ft.



### Floor 6







637-R

1 Bed + Den

637 SQ. FT. + Balcony 48 sq. ft.











674-C

1 Bed + Den

674 SQ. FT. + Balcony 83 sq. ft.



Floor 2



Floor 3



Floor 4









# 681-H

1 Bed + Den

681 SQ. FT. + Balcony 50 sq. ft.



#### Floor 2



Floor 3



Floor 4





CARRIAGEGATE



720-B

1 Bed + Den

720 SQ. FT. + Balcony 52 sq. ft.



Floor 4







736-J

1 Bed + Den

736 SQ. FT. + Balcony 48 sq. ft.













743-B

1 Bed + Den

743 SQ. FT. + Balcony 52 sq. ft.











# 748-E

1 Bed + Den

748 SQ. FT. + Balcony 98 sq. ft.







Floor 3



Floor 4







# 749-I

### 1 Bed + Den

749 SQ. FT. + Balcony 48 sq. ft.













749-P

1 Bed + Den

749 SQ. FT. + Balcony 56 sq. ft.



Floor 2







# 721-U

#### 2 Bed

721 SQ. FT. + Balcony 97 sq. ft.











# 753-K

#### 2 Bed

753 SQ. FT. + Balcony 48 sq. ft.







Floor 3



Floor 4









# 781-W

#### 2 Bed

781 SQ. FT. + Balcony 142 sq. ft.









to an