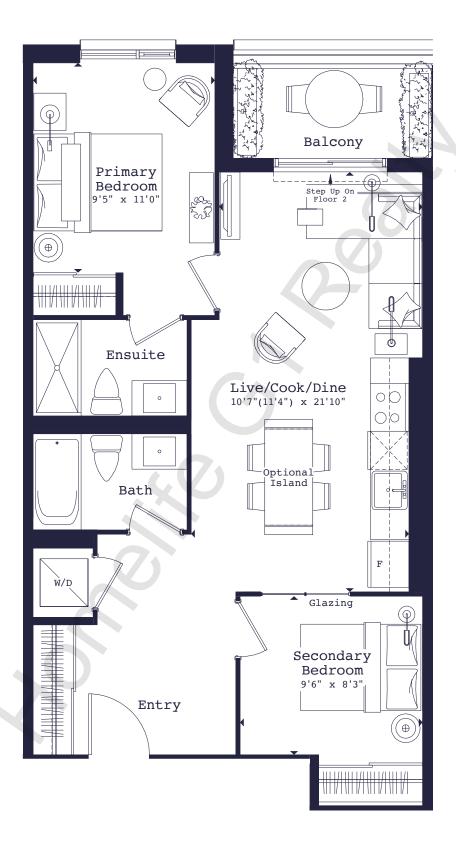

Q. FT. + Balcony 48 sq. ft.











674-C

1 Bed + Den

674 SQ. FT. + Balcony 83 sq. ft.



Floor 2



Floor 3



Floor 4









# 681-H

1 Bed + Den

681 SQ. FT. + Balcony 50 sq. ft.



#### Floor 2



Floor 3



Floor 4





CARRIAGEGATE



720-B

1 Bed + Den

720 SQ. FT. + Balcony 52 sq. ft.



Floor 4







736-J

1 Bed + Den

736 SQ. FT. + Balcony 48 sq. ft.













743-B

1 Bed + Den

743 SQ. FT. + Balcony 52 sq. ft.











# 748-E

1 Bed + Den

748 SQ. FT. + Balcony 98 sq. ft.







Floor 3



Floor 4







# 749-I

### 1 Bed + Den

749 SQ. FT. + Balcony 48 sq. ft.













749-P

1 Bed + Den

749 SQ. FT. + Balcony 56 sq. ft.



Floor 2







# 721-U

#### 2 Bed

721 SQ. FT. + Balcony 97 sq. ft.











# 753-K

#### 2 Bed

753 SQ. FT. + Balcony 48 sq. ft.







Floor 3



Floor 4









# 781-W

#### 2 Bed

781 SQ. FT. + Balcony 142 sq. ft.









to an CARRIAGEGATE



# 801-S

#### 2 Bed

801 SQ. FT. + Balcony 50 sq. ft.











# 826-0

#### 2 Bed

826 SQ. FT. + Balcony 53 sq. ft.



Floor 2







843-F

2 Bed + Den

843 SQ. FT. + Balcony 53 sq. ft.













# 855-M

2 Bed + Den

855 SQ. FT. + Balcony 48 sq. ft.













# 861-L

2 Bed + Den

861 SQ. FT. + Balcony 48 sq. ft.







Floor 3



Floor 4









# 926-G

2 Bed + Den

926 SQ. FT. + Balcony 49 sq. ft.



17 1 2 3 4 5 6 16 - 15 14 13 12 11 10 9 8 7

Floor 2









# 724-F

### 2 Bed

724 SQ. FT. + Balcony 209 sq. ft.



Floor 5







787-D

#### 2 Bed (Barrier-Free)

787 SQ. FT.

+ Balcony 108 sq. ft. / Terrace 122 sq. ft.















# 791-Q

#### 2 Bed