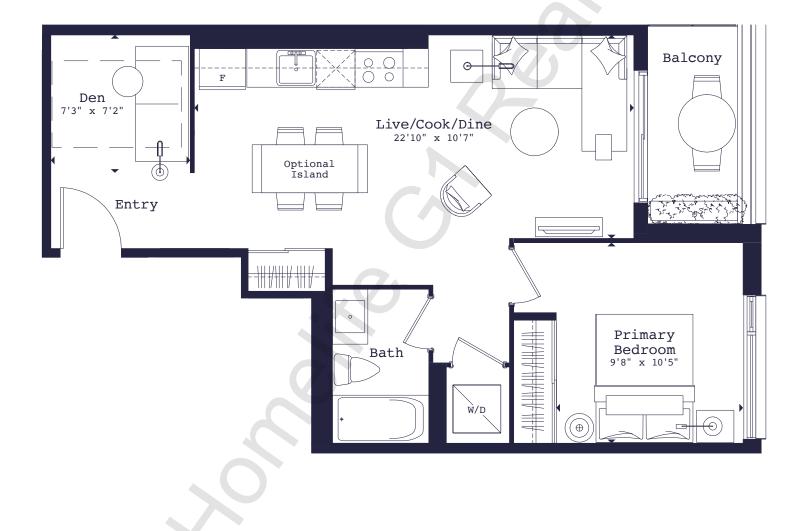

150 sq. ft./ Terrace 217 sq. ft.















# 766-C

### 1 Bed + Den

766 SQ. FT.

+ Balcony 473 sq. ft./Terrace 670 sq. ft.









# 471-M

#### 1 Bed

471 SQ. FT. + Balcony 169 sq. ft.



Floors 7-22







494-G

1 Bed

494 SQ. FT. + Balcony 141 sq. ft.













# 518-I

#### 1 Bed

518 SQ. FT. + Balcony 169 sq. ft.



Floor 6







# 548-E

#### 1 Bed

548 SQ. FT. + Balcony 92 sq. ft.













**1** 



# 571-L

#### 1 Bed

571 SQ. FT. + Balcony 160 sq. ft.













### 595-B

#### 1 Bed (Barrier Free)

595 SQ. FT.

+ Balcony 153 sq. ft. / Terrace 220 sq. ft.













### 1 Bed

600 SQ. FT. + Balcony 122 sq. ft.



### Floor 6







# 615-J

#### 1 Bed

615 SQ. FT. + Balcony 398 sq. ft.



### Floor 6







637-R

1 Bed + Den

637 SQ. FT. + Balcony 48 sq. ft.











674-C

1 Bed + Den

674 SQ. FT. + Balcony 83 sq. ft.



Floor 2



Floor 3



Floor 4









# 681-H

1 Bed + Den

681 SQ. FT. + Balcony 50 sq. ft.



#### Floor 2



Floor 3



Floor 4





CARRIAGEGATE



720-B

1 Bed + Den

720 SQ. FT. + Balcony 52 sq. ft.



Floor 4







736-J

1 Bed + Den

736 SQ. FT. + Balcony 48 sq. ft.













743-B

1 Bed + Den

743 SQ. FT. + Balcony 52 sq. ft.











# 748-E

1 Bed + Den

748 SQ. FT. + Balcony 98 sq. ft.







Floor 3



Floor 4







# 749-I

### 1 Bed + Den

749 SQ. FT. + Balcony 48 sq. ft.













749-P

1 Bed + Den

749 SQ. FT. + Balcony 56 sq. ft.



Floor 2







# 721-U

#### 2 Bed

721 SQ. FT. + Balcony 97 sq. ft.











# 753-K

#### 2 Bed

753 SQ. FT. + Balcony 48 sq. ft.







Floor 3



Floor 4