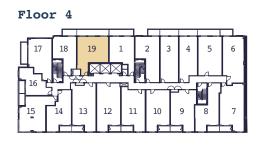

Floor 2



Floor 3



Floor 4









# 681-H

1 Bed + Den

681 SQ. FT. + Balcony 50 sq. ft.



#### Floor 2



Floor 3



Floor 4





CARRIAGEGATE



720-B

1 Bed + Den

720 SQ. FT. + Balcony 52 sq. ft.



Floor 4







736-J

1 Bed + Den

736 SQ. FT. + Balcony 48 sq. ft.













743-B

1 Bed + Den

743 SQ. FT. + Balcony 52 sq. ft.











# 748-E

1 Bed + Den

748 SQ. FT. + Balcony 98 sq. ft.







Floor 3



Floor 4







# 749-I

### 1 Bed + Den

749 SQ. FT. + Balcony 48 sq. ft.













749-P

1 Bed + Den

749 SQ. FT. + Balcony 56 sq. ft.



Floor 2







# 721-U

#### 2 Bed

721 SQ. FT. + Balcony 97 sq. ft.











# 753-K

#### 2 Bed

753 SQ. FT. + Balcony 48 sq. ft.







Floor 3



Floor 4









# 781-W

#### 2 Bed

781 SQ. FT. + Balcony 142 sq. ft.









to an CARRIAGEGATE



# 801-S

#### 2 Bed

801 SQ. FT. + Balcony 50 sq. ft.











# 826-0

#### 2 Bed

826 SQ. FT. + Balcony 53 sq. ft.



Floor 2







843-F

2 Bed + Den

843 SQ. FT. + Balcony 53 sq. ft.













# 855-M

2 Bed + Den

855 SQ. FT. + Balcony 48 sq. ft.













# 861-L

2 Bed + Den

861 SQ. FT. + Balcony 48 sq. ft.







Floor 3



Floor 4









# 926-G

2 Bed + Den

926 SQ. FT. + Balcony 49 sq. ft.



17 1 2 3 4 5 6 16 - 15 14 13 12 11 10 9 8 7

Floor 2









# 724-F

### 2 Bed

724 SQ. FT. + Balcony 209 sq. ft.



Floor 5







787-D

#### 2 Bed (Barrier-Free)

787 SQ. FT.

+ Balcony 108 sq. ft. / Terrace 122 sq. ft.















# 791-Q

#### 2 Bed

791 SQ. FT. + Balcony 473 sq. ft.



Floors 7-22