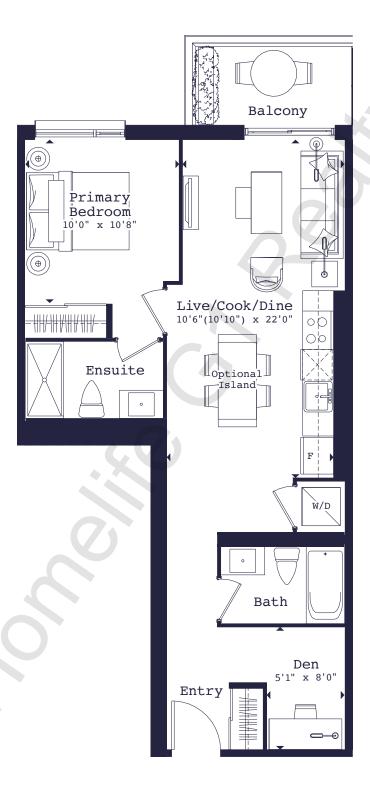

# 518-I

#### 1 Bed

518 SQ. FT. + Balcony 169 sq. ft.



Floor 6







# 548-E

#### 1 Bed

548 SQ. FT. + Balcony 92 sq. ft.













**1** 



# 571-L

#### 1 Bed

571 SQ. FT. + Balcony 160 sq. ft.













### 595-B

#### 1 Bed (Barrier Free)

595 SQ. FT.

+ Balcony 153 sq. ft. / Terrace 220 sq. ft.













### 1 Bed

600 SQ. FT. + Balcony 122 sq. ft.



### Floor 6







# 615-J

#### 1 Bed

615 SQ. FT. + Balcony 398 sq. ft.



### Floor 6







637-R

1 Bed + Den

637 SQ. FT. + Balcony 48 sq. ft.











674-C

1 Bed + Den

674 SQ. FT. + Balcony 83 sq. ft.



Floor 2



Floor 3



Floor 4









# 681-H

1 Bed + Den

681 SQ. FT. + Balcony 50 sq. ft.



#### Floor 2



Floor 3



Floor 4





CARRIAGEGATE



720-B

1 Bed + Den

720 SQ. FT. + Balcony 52 sq. ft.



Floor 4







736-J

1 Bed + Den

736 SQ. FT. + Balcony 48 sq. ft.













743-B

1 Bed + Den

743 SQ. FT. + Balcony 52 sq. ft.











# 748-E

1 Bed + Den

748 SQ. FT. + Balcony 98 sq. ft.







Floor 3



Floor 4







# 749-I

### 1 Bed + Den

749 SQ. FT. + Balcony 48 sq. ft.













749-P

1 Bed + Den

749 SQ. FT. + Balcony 56 sq. ft.



Floor 2







# 721-U

#### 2 Bed

721 SQ. FT. + Balcony 97 sq. ft.











# 753-K

#### 2 Bed

753 SQ. FT. + Balcony 48 sq. ft.







Floor 3



Floor 4









# 781-W

#### 2 Bed

781 SQ. FT. + Balcony 142 sq. ft.









to an CARRIAGEGATE



# 801-S

#### 2 Bed

801 SQ. FT. + Balcony 50 sq. ft.











# 826-0

#### 2 Bed

826 SQ. FT. + Balcony 53 sq. ft.



Floor 2







843-F

2 Bed + Den

843 SQ. FT. + Balcony 53