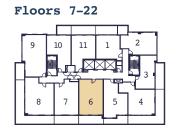

600 SQ. FT. + Balcony 122 sq. ft.

Floors 7-22

601-H

1 Bed + Media

601 SQ. FT. + Balcony 65 sq. ft.

#### 1 Bed (Barrier-Free) + Media

661 SQ. FT. + Balcony 398 sq. ft.

Floors 7-22

#### 1 Bed

471 SQ. FT. + Balcony 169 sq. ft.

Floors 7-22

494-G

1 Bed

494 SQ. FT. + Balcony 141 sq. ft.