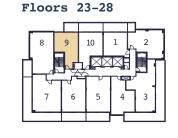

42 sq. ft.



Floor 2









1 Bed (Barrier-Free) + Media

600 SQ. FT. + Balcony 122 sq. ft.



Floors 7-22







601-H

1 Bed + Media

601 SQ. FT. + Balcony 65 sq. ft.







# 661-N

#### 1 Bed (Barrier-Free) + Media

661 SQ. FT. + Balcony 398 sq. ft.



Floors 7-22







# 632-P

1 Bed + Den

632 SQ. FT. + Balcony 153 sq. ft.







# 678-A

1 Bed + Den

678 SQ. FT.

+ Balcony 150 sq. ft./ Terrace 217 sq. ft.















# 766-C

### 1 Bed + Den

766 SQ. FT.

+ Balcony 473 sq. ft./Terrace 670 sq. ft.









# 471-M

#### 1 Bed

471 SQ. FT. + Balcony 169 sq. ft.



Floors 7-22







494-G

1 Bed

494 SQ. FT. + Balcony 141 sq. ft.













# 518-I

#### 1 Bed

518 SQ. FT. + Balcony 169 sq. ft.



Floor 6







# 548-E

#### 1 Bed

548 SQ. FT. + Balcony 92 sq. ft.













**1** 



# 571-L

#### 1 Bed

571 SQ. FT. + Balcony 160 sq. ft.













### 595-B

#### 1 Bed (Barrier Free)

595 SQ. FT.

+ Balcony 153 sq. ft. / Terrace 220 sq. ft.













### 1 Bed

600 SQ. FT. + Balcony 122 sq. ft.



### Floor 6







# 615-J

#### 1 Bed

615 SQ. FT. + Balcony 398 sq. ft.



### Floor 6







637-R

1 Bed + Den

637 SQ. FT. + Balcony 48 sq. ft.











674-C

1 Bed + Den

674 SQ. FT. + Balcony 83 sq. ft.



Floor 2



Floor 3



Floor 4









# 681-H

1 Bed + Den

681 SQ. FT. + Balcony 50 sq. ft.



#### Floor 2



Floor 3



Floor 4





CARRIAGEGATE



720-B

1 Bed + Den

720 SQ. FT. + Balcony 52 sq. ft.



Floor 4







736-J

1 Bed + Den

736 SQ. FT. + Balcony 48 sq. ft.













743-B

1 Bed + Den

743 SQ. FT. + Balcony 52 sq. ft.