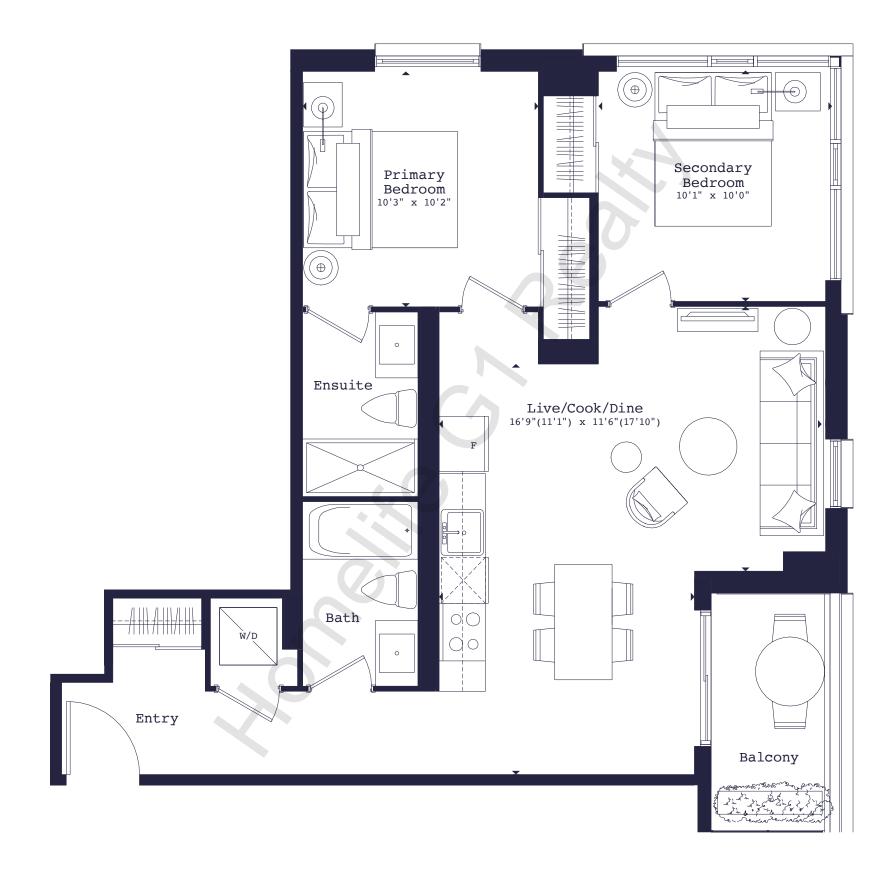

ny 50 sq. ft.



#### Floor 2



Floor 3



Floor 4





CARRIAGEGATE



720-B

1 Bed + Den

720 SQ. FT. + Balcony 52 sq. ft.



Floor 4







736-J

1 Bed + Den

736 SQ. FT. + Balcony 48 sq. ft.













743-B

1 Bed + Den

743 SQ. FT. + Balcony 52 sq. ft.











# 748-E

1 Bed + Den

748 SQ. FT. + Balcony 98 sq. ft.







Floor 3



Floor 4







# 749-I

### 1 Bed + Den

749 SQ. FT. + Balcony 48 sq. ft.













749-P

1 Bed + Den

749 SQ. FT. + Balcony 56 sq. ft.



Floor 2







# 721-U

#### 2 Bed

721 SQ. FT. + Balcony 97 sq. ft.











# 753-K

#### 2 Bed

753 SQ. FT. + Balcony 48 sq. ft.







Floor 3



Floor 4









# 781-W

#### 2 Bed

781 SQ. FT. + Balcony 142 sq. ft.









to an CARRIAGEGATE



# 801-S

#### 2 Bed

801 SQ. FT. + Balcony 50 sq. ft.











# 826-0

#### 2 Bed

826 SQ. FT. + Balcony 53 sq. ft.



Floor 2







843-F

2 Bed + Den

843 SQ. FT. + Balcony 53 sq. ft.













# 855-M

2 Bed + Den

855 SQ. FT. + Balcony 48 sq. ft.













# 861-L

2 Bed + Den

861 SQ. FT. + Balcony 48 sq. ft.







Floor 3



Floor 4









# 926-G

2 Bed + Den

926 SQ. FT. + Balcony 49 sq. ft.



17 1 2 3 4 5 6 16 - 15 14 13 12 11 10 9 8 7

Floor 2









# 724-F

### 2 Bed

724 SQ. FT. + Balcony 209 sq. ft.



Floor 5







787-D

#### 2 Bed (Barrier-Free)

787 SQ. FT.

+ Balcony 108 sq. ft. / Terrace 122 sq. ft.















# 791-Q

#### 2 Bed

791 SQ. FT. + Balcony 473 sq. ft.



Floors 7-22