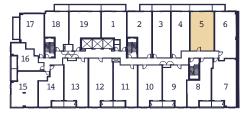

### 595-B

#### 1 Bed (Barrier Free)

595 SQ. FT.

+ Balcony 153 sq. ft. / Terrace 220 sq. ft.













### 1 Bed

600 SQ. FT. + Balcony 122 sq. ft.



### Floor 6







# 615-J

#### 1 Bed

615 SQ. FT. + Balcony 398 sq. ft.



### Floor 6







637-R

1 Bed + Den

637 SQ. FT. + Balcony 48 sq. ft.











674-C

1 Bed + Den

674 SQ. FT. + Balcony 83 sq. ft.



Floor 2



Floor 3



Floor 4









# 681-H

1 Bed + Den

681 SQ. FT. + Balcony 50 sq. ft.



#### Floor 2



Floor 3



Floor 4





CARRIAGEGATE



720-B

1 Bed + Den

720 SQ. FT. + Balcony 52 sq. ft.



Floor 4







736-J

1 Bed + Den

736 SQ. FT. + Balcony 48 sq. ft.













743-B

1 Bed + Den

743 SQ. FT. + Balcony 52 sq. ft.











# 748-E

1 Bed + Den

748 SQ. FT. + Balcony 98 sq. ft.







Floor 3



Floor 4







# 749-I

### 1 Bed + Den

749 SQ. FT. + Balcony 48 sq. ft.













749-P

1 Bed + Den

749 SQ. FT. + Balcony 56 sq. ft.



Floor 2







# 721-U

#### 2 Bed

721 SQ. FT. + Balcony 97 sq. ft.











# 753-K

#### 2 Bed

753 SQ. FT. + Balcony 48 sq. ft.







Floor 3



Floor 4









# 781-W

#### 2 Bed

781 SQ. FT. + Balcony 142 sq. ft.









to an CARRIAGEGATE



# 801-S

#### 2 Bed

801 SQ. FT. + Balcony 50 sq. ft.











# 826-0

#### 2 Bed

826 SQ. FT. + Balcony 53 sq. ft.



Floor 2







843-F

2 Bed + Den

843 SQ. FT. + Balcony 53 sq. ft.













# 855-M

2 Bed + Den

855 SQ. FT. + Balcony 48 sq. ft.













# 861-L

2 Bed + Den

861 SQ. FT. + Balcony 48 sq. ft.







Floor 3



Floor 4









# 926-G

2 Bed + Den

926 SQ. FT. + Bal