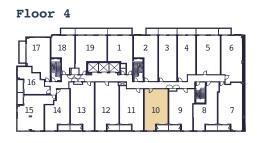

548-E

#### 1 Bed

548 SQ. FT. + Balcony 92 sq. ft.













**1** 



# 571-L

#### 1 Bed

571 SQ. FT. + Balcony 160 sq. ft.













### 595-B

#### 1 Bed (Barrier Free)

595 SQ. FT.

+ Balcony 153 sq. ft. / Terrace 220 sq. ft.













### 1 Bed

600 SQ. FT. + Balcony 122 sq. ft.



### Floor 6







# 615-J

#### 1 Bed

615 SQ. FT. + Balcony 398 sq. ft.



### Floor 6







637-R

1 Bed + Den

637 SQ. FT. + Balcony 48 sq. ft.











674-C

1 Bed + Den

674 SQ. FT. + Balcony 83 sq. ft.



Floor 2



Floor 3



Floor 4









# 681-H

1 Bed + Den

681 SQ. FT. + Balcony 50 sq. ft.



#### Floor 2



Floor 3



Floor 4





CARRIAGEGATE



720-B

1 Bed + Den

720 SQ. FT. + Balcony 52 sq. ft.



Floor 4







736-J

1 Bed + Den

736 SQ. FT. + Balcony 48 sq. ft.













743-B

1 Bed + Den

743 SQ. FT. + Balcony 52 sq. ft.











# 748-E

1 Bed + Den

748 SQ. FT. + Balcony 98 sq. ft.







Floor 3



Floor 4







# 749-I

### 1 Bed + Den

749 SQ. FT. + Balcony 48 sq. ft.













749-P

1 Bed + Den

749 SQ. FT. + Balcony 56 sq. ft.



Floor 2







# 721-U

#### 2 Bed

721 SQ. FT. + Balcony 97 sq. ft.











# 753-K

#### 2 Bed

753 SQ. FT. + Balcony 48 sq. ft.







Floor 3



Floor 4









# 781-W

#### 2 Bed

781 SQ. FT. + Balcony 142 sq. ft.









to an CARRIAGEGATE



# 801-S

#### 2 Bed

801 SQ. FT. + Balcony 50 sq. ft.











# 826-0

#### 2 Bed

826 SQ. FT. + Balcony 53 sq. ft.



Floor 2







843-F

2 Bed + Den

843 SQ. FT. + Balcony 53 sq. ft.













# 855-M

2 Bed + Den

855 SQ. FT. + Balcony 48 sq. ft.