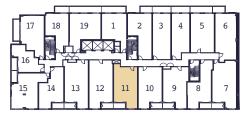

# 926-G

2 Bed + Den

926 SQ. FT. + Balcony 49 sq. ft.

17 1 2 3 4 5 6 16 - 15 14 13 12 11 10 9 8 7

Floor 2