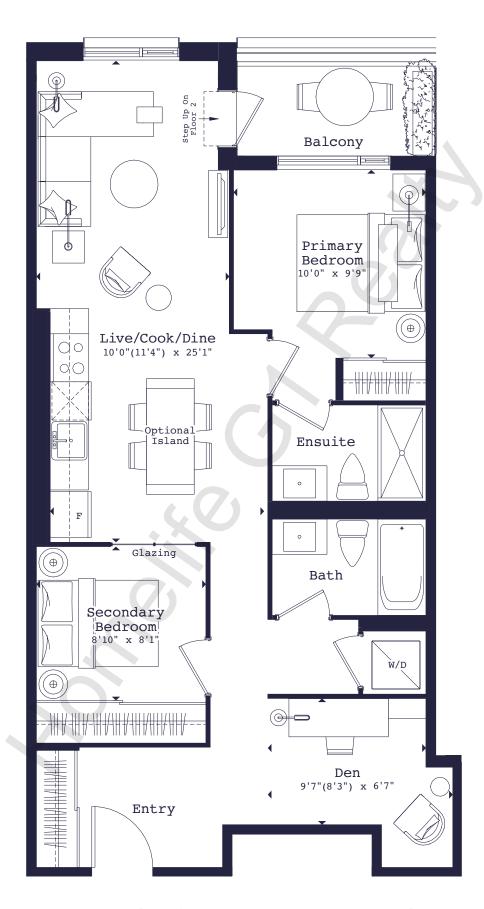

# 627-A

#### 1 Bed

627 SQ. FT. + Balcony 107 sq. ft.

Floor 2

Floor 3

Floor 4

630-D

1 Bed

630 SQ. FT. + Balcony 83 sq. ft.