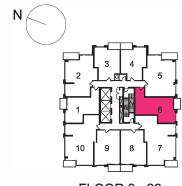

FLOOR 6



### ONE BEDROOM+DEN | 690 sq.ft.

BALCONY 56 SQ. FT. | TERRACE 71 SQ. FT.









### TWO BEDROOM | 764 sq.ft.







#### TWO BEDROOM+DEN | 845 sq.ft.

BALCONY 78 SQ. FT.









FLOOR 6



#### TWO BEDROOM+DEN | 863 sq.ft.

BALCONY 59 SQ. FT. | TERRACE 55 SQ. FT.









#### TWO BEDROOM+DEN | 891 sq.ft.

BALCONY 120 (56+64) SQ. FT.







#### THREE BEDROOM | 894 sq.ft.











### THREE BEDROOM | 924 sq.ft.

BALCONY 211 SQ. FT.







SH

#### THREE BEDROOM | 1010 sq.ft.









# **TOWER SUITES**

## ONE BEDROOM | 528 sq.ft.







FLOOR 8 - 32



FLOOR LPH - PH



# ONE BEDROOM | 531 sq.ft.













## ONE BEDROOM | 544 sq.ft.







## ONE BEDROOM | 576 sq.ft.





FLOOR 8 - 32



#### ONE BEDROOM+DEN | 595 sq.ft.







#### ONE BEDROOM+DEN | 653 sq.ft.





FLOOR 8 - 32



#### ONE BEDROOM+DEN | 694 sq.ft.







## TWO BEDROOM | 778 sq.ft.

BALCONY 66 SQ. FT.







FLOOR 8 - 32



## TWO BEDROOM+DEN | 838 sq.ft.

BALCONY 66 SQ. FT. | TERRACE 66 SQ. FT.









#### TWO BEDROOM+DEN | 849 sq.ft.

BALCONY 272 SQ. FT. + BALCONY 45 SQ. FT. | TERRACE 272 SQ. FT. + BALCONY 45 SQ. FT.





#### THREE BEDROOM | 909 sq.ft.

BALCONY 270(PH) SQ. FT. | TERRACE 270 SQ. FT.









#### TWO BEDROOM+DEN | 920 sq.ft.

BALCONY 48 SQ. FT.









### TWO BEDROOM+DEN | 949 sq.ft.

BALCONY 272 SQ. FT. + BALCONY 45 SQ. FT. | TERRACE 272 SQ. FT. + BALCONY 45 SQ. FT.









#### THREE BEDROOM | 956 sq.ft.

BALCONY 49 SQ. FT.







FLOOR 8 - 32

# THREE BEDROOM | 965 sq.ft.

BALCONY 270 SQ. FT. | TERRACE 270 SQ. FT.