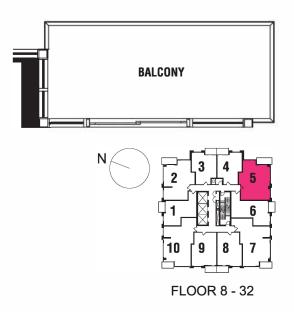

## ONE BEDROOM | 528 sq.ft.

FLOOR 8 - 32

FLOOR LPH - PH

## ONE BEDROOM | 576 sq.ft.

FLOOR 8 - 32

#### ONE BEDROOM+DEN | 653 sq.ft.

FLOOR 8 - 32