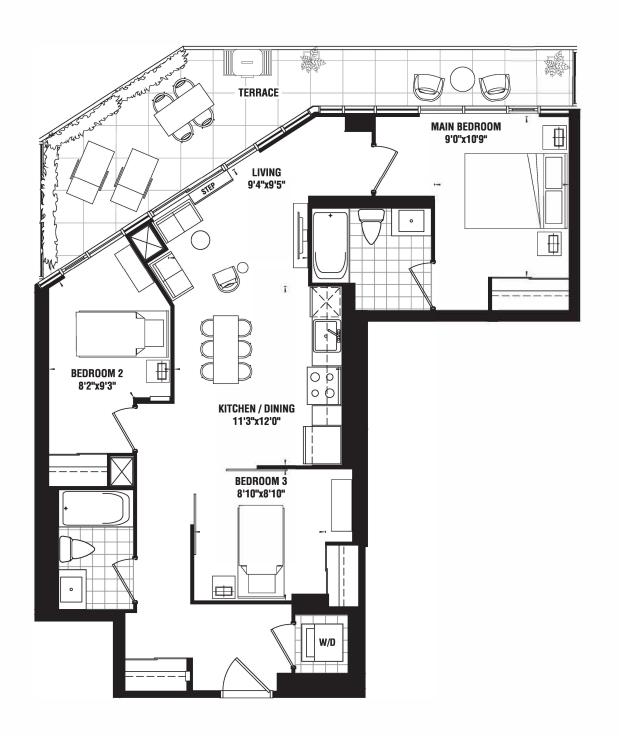

NY 47 SQ. FT.







## ONE BEDROOM | 550 sq.ft.









## ONE BEDROOM | 551 sq.ft.

BALCONY 97 SQ. FT.









#### ONE BEDROOM+DEN | 562 sq.ft.







#### ONE BEDROOM+DEN | 573 sq.ft.







#### ONE BEDROOM+DEN | 582 sq.ft.







# ONE BEDROOM | 586 sq.ft.







## ONE BEDROOM | 594 sq.ft.









## ONE BEDROOM | 664 sq.ft.









FLOOR 6



### ONE BEDROOM+DEN | 690 sq.ft.

BALCONY 56 SQ. FT. | TERRACE 71 SQ. FT.









### TWO BEDROOM | 764 sq.ft.







#### TWO BEDROOM+DEN | 845 sq.ft.

BALCONY 78 SQ. FT.









FLOOR 6



#### TWO BEDROOM+DEN | 863 sq.ft.

BALCONY 59 SQ. FT. | TERRACE 55 SQ. FT.









#### TWO BEDROOM+DEN | 891 sq.ft.

BALCONY 120 (56+64) SQ. FT.







#### THREE BEDROOM | 894 sq.ft.











### THREE BEDROOM | 924 sq.ft.

BALCONY 211 SQ. FT.







SH

#### THREE BEDROOM | 1010 sq.ft.









# **TOWER SUITES**

## ONE BEDROOM | 528 sq.ft.







FLOOR 8 - 32



FLOOR LPH - PH



# ONE BEDROOM | 531 sq.ft.













## ONE BEDROOM | 544 sq.ft.







## ONE BEDROOM | 576 sq.ft.





FLOOR 8 - 32



#### ONE BEDROOM+DEN | 595 sq.ft.







#### ONE BEDROOM+DEN | 653 sq.ft.





FLOOR 8 - 32



#### ONE BEDROOM+DEN | 694 sq.ft.







## TWO BEDROOM | 778 sq.ft.

BALCONY 66 SQ. FT.







FLOOR 8 - 32



## TWO BEDROOM+DEN | 838 sq.ft.

BALCONY 66 SQ. FT. | TERRACE 66 SQ. FT.









#### TWO BEDROOM+DEN | 849 sq.ft.

BALCONY 272 SQ. FT. + BALCONY 45 SQ. FT. | TERRACE 272 SQ. FT. + BALCONY 45 SQ. FT.





#### THREE BEDROOM | 909 sq.ft.

BALCONY 270(PH) SQ. FT. | TERRACE 270 SQ. FT.









#### TWO BEDROOM+DEN | 920 sq.ft.