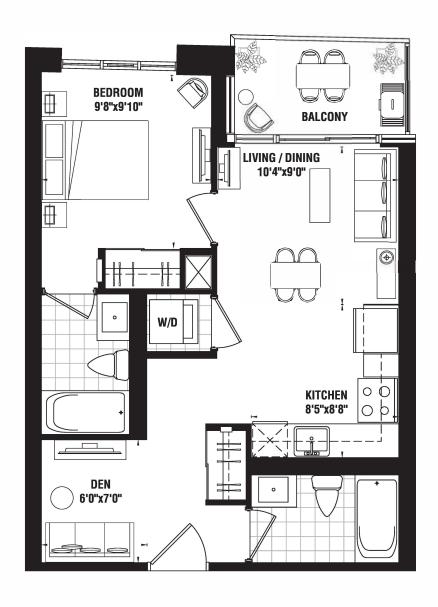

# **PODIUM SUITES**

## ONE BEDROOM | 501 sq.ft.

BALCONY 47 SQ. FT.







### ONE BEDROOM | 541 sq.ft.

BALCONY 107 SQ. FT. | TERRACE 139 SQ. FT.





## ONE BEDROOM | 548 sq.ft.

BALCONY 47 SQ. FT.







## ONE BEDROOM | 550 sq.ft.









## ONE BEDROOM | 551 sq.ft.

BALCONY 97 SQ. FT.









#### ONE BEDROOM+DEN | 562 sq.ft.







#### ONE BEDROOM+DEN | 573 sq.ft.







#### ONE BEDROOM+DEN | 582 sq.ft.







# ONE BEDROOM | 586 sq.ft.







## ONE BEDROOM | 594 sq.ft.









## ONE BEDROOM | 664 sq.ft.









FLOOR 6



### ONE BEDROOM+DEN | 690 sq.ft.

BALCONY 56 SQ. FT. | TERRACE 71 SQ. FT.









### TWO BEDROOM | 764 sq.ft.







#### TWO BEDROOM+DEN | 845 sq.ft.

BALCONY 78 SQ. FT.









FLOOR 6



#### TWO BEDROOM+DEN | 863 sq.ft.

BALCONY 59 SQ. FT. | TERRACE 55 SQ. FT.









#### TWO BEDROOM+DEN | 891 sq.ft.

BALCONY 120 (56+64) SQ. FT.







#### THREE BEDROOM | 894 sq.ft.











### THREE BEDROOM | 924 sq.ft.

BALCONY 211 SQ. FT.







SH

#### THREE BEDROOM | 1010 sq.ft.









# **TOWER SUITES**

## ONE BEDROOM | 528 sq.ft.







FLOOR 8 - 32



FLOOR LPH - PH



# ONE BEDROOM | 531 sq.ft.













## ONE BEDROOM | 544 sq.ft.







## ONE BEDROOM |