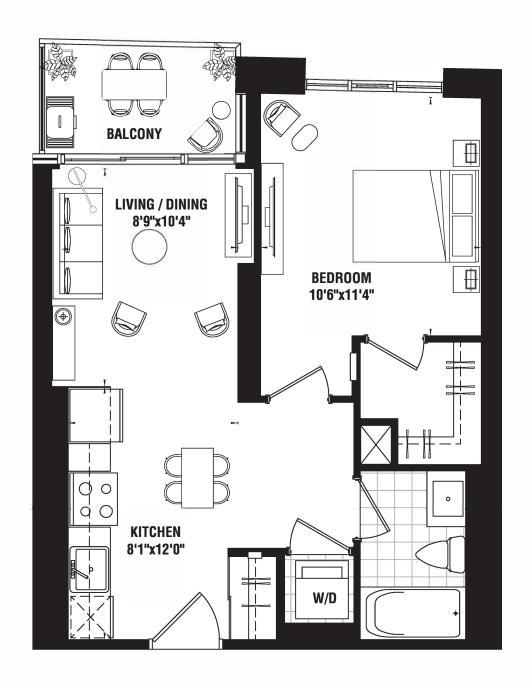

# **PODIUM SUITES**

## ONE BEDROOM | 501 sq.ft.

BALCONY 47 SQ. FT.







### ONE BEDROOM | 541 sq.ft.

BALCONY 107 SQ. FT. | TERRACE 139 SQ. FT.





## ONE BEDROOM | 548 sq.ft.

BALCONY 47 SQ. FT.







## ONE BEDROOM | 550 sq.ft.









## ONE BEDROOM | 551 sq.ft.

BALCONY 97 SQ. FT.









#### ONE BEDROOM+DEN | 562 sq.ft.







#### ONE BEDROOM+DEN | 573 sq.ft.







#### ONE BEDROOM+DEN | 582 sq.ft.







# ONE BEDROOM | 586 sq.ft.







## ONE BEDROOM | 594 sq.ft.









## ONE BEDROOM | 664 sq.ft.









FLOOR 6



### ONE BEDROOM+DEN | 690 sq.ft.

BALCONY 56 SQ. FT. | TERRACE 71 SQ. FT.









### TWO BEDROOM | 764 sq.ft.







#### TWO BEDROOM+DEN | 845 sq.ft.

BALCONY 78 SQ. FT.









FLOOR 6



#### TWO BEDROOM+DEN | 863 sq.ft.

BALCONY 59 SQ. FT. | TERRACE 55 SQ. FT.









#### TWO BEDROOM+DEN | 891 sq.ft.

BALCONY 120 (56+64) SQ. FT.







#### THREE BEDROOM | 894 sq.ft.











### THREE BEDROOM | 924 sq.ft.

BALCONY 211 SQ. FT.







SH

####