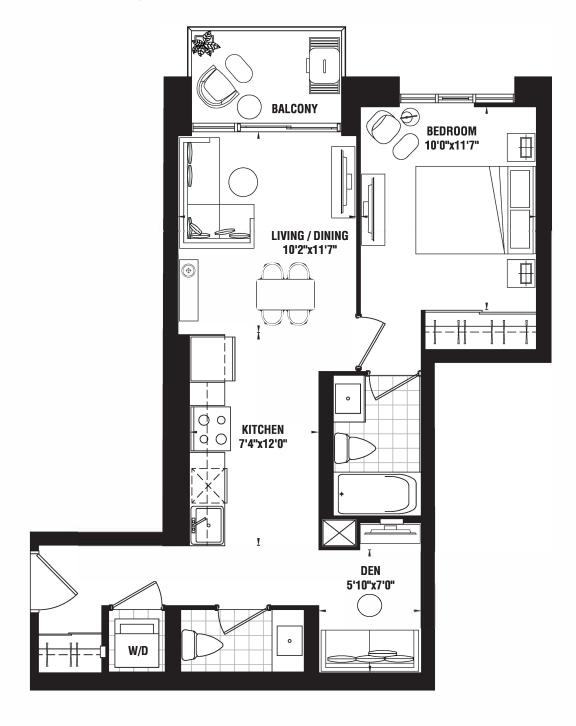

FLOOR 6



### ONE BEDROOM+DEN | 690 sq.ft.

BALCONY 56 SQ. FT. | TERRACE 71 SQ. FT.









### TWO BEDROOM | 764 sq.ft.







#### TWO BEDROOM+DEN | 845 sq.ft.

BALCONY 78 SQ. FT.









FLOOR 6



#### TWO BEDROOM+DEN | 863 sq.ft.

BALCONY 59 SQ. FT. | TERRACE 55 SQ. FT.









#### TWO BEDROOM+DEN | 891 sq.ft.

BALCONY 120 (56+64) SQ. FT.







#### THREE BEDROOM | 894 sq.ft.











### THREE BEDROOM | 924 sq.ft.

BALCONY 211 SQ. FT.







SH

#### THREE BEDROOM | 1010 sq.ft.









# **TOWER SUITES**

## ONE BEDROOM | 528 sq.ft.







FLOOR 8 - 32



FLOOR LPH - PH



# ONE BEDROOM | 531 sq.ft.













## ONE BEDROOM | 544 sq.ft.







## ONE BEDROOM | 576 sq.ft.





FLOOR 8 - 32



#### ONE BEDROOM+DEN | 595 sq.ft.







#### ONE BEDROOM+DEN | 653 sq.ft.





FLOOR 8 - 32



#### ONE BEDROOM+DEN | 694 sq.ft.







## TWO BEDROOM | 778 sq.ft.

BALCONY 66 SQ. FT.







FLOOR 8 - 32



## TWO BEDROOM+DEN | 838 sq.ft.

BALCONY 66 SQ. FT. | TERRACE 66 SQ. FT.









#### TWO BEDROOM+DEN | 849 sq.ft.

BALCONY 272 SQ. FT. + BALCONY 45 SQ. FT. | TERRACE 272 SQ. FT. + BALCONY 45 SQ. FT.





#### THREE BEDROOM | 909 sq.ft.

BALCONY 270(PH) SQ. FT. | TERRACE 270 SQ. FT.









#### TWO BEDROOM+DEN | 920 sq.ft.

BALCONY 48 SQ. FT.









### TWO BEDROOM+DEN | 949 sq.ft.

BALCONY 272 SQ. FT. + BALCONY 45 SQ. FT. | TERRACE 272 SQ. FT. + BALCONY 45 SQ. FT.









#### THREE BEDROOM | 956 sq.ft.

BALCONY 49 SQ. FT.







FLOOR 8 - 32

# THREE BEDROOM | 965 sq.ft.

BALCONY 270 SQ. FT. | TERRACE 270 SQ. FT.