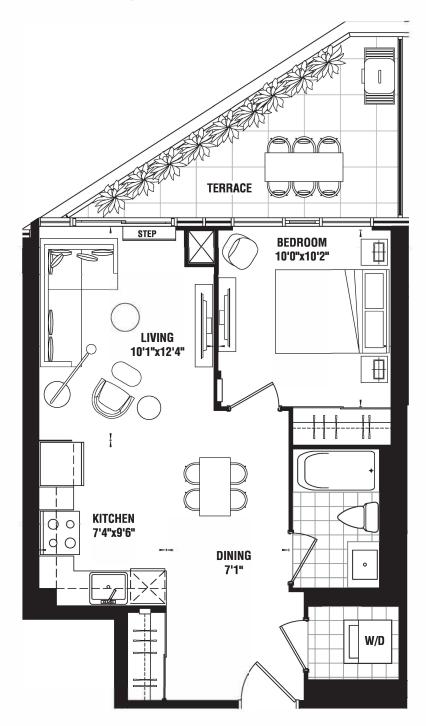

# **PODIUM SUITES**

## ONE BEDROOM | 501 sq.ft.

BALCONY 47 SQ. FT.







### ONE BEDROOM | 541 sq.ft.

BALCONY 107 SQ. FT. | TERRACE 139 SQ. FT.





## ONE BEDROOM | 548 sq.ft.

BALCONY 47 SQ. FT.







## ONE BEDROOM | 550 sq.ft.









## ONE BEDROOM | 551 sq.ft.

BALCONY 97 SQ. FT.









#### ONE BEDROOM+DEN | 562 sq.ft.







#### ONE BEDROOM+DEN | 573 sq.ft.







#### ONE BEDROOM+DEN | 582 sq.ft.







# ONE BEDROOM | 586 sq.ft.







## ONE BEDROOM | 594 sq.ft.









## ONE BEDROOM | 664 sq.ft.









FLOOR 6



### ONE BEDROOM+DEN | 690 sq.ft.

BALCONY 56 SQ. FT. | TERRACE 71 SQ. FT.









### TWO BEDROOM | 764 sq.ft.







#### TWO BEDROOM+DEN | 845 sq.ft.

BALCONY 78 SQ. FT.









FLOOR 6



#### TWO BEDROOM+DEN | 863 sq.ft.

BALCONY 59 SQ. FT. | TERRACE 55 SQ. FT.









#### TWO BEDROOM+DEN | 891 sq.ft.

BALCONY 120 (56+64) SQ. FT.







#### THREE BEDROOM | 894 sq.ft.











### THREE BEDROOM | 924 sq.ft.

BALCONY 211 SQ. FT.







SH

#### THREE BEDROOM | 1010 sq.ft.









# **TOWER SUITES**

## ONE BEDROOM | 528 sq.ft.







FLOOR 8 - 32



FLOOR LPH - PH



# ONE BEDROOM | 531 sq.ft.













## ONE BEDROOM | 544 sq.ft.







## ONE BEDROOM | 576 sq.ft.





FLOOR 8 - 32



#