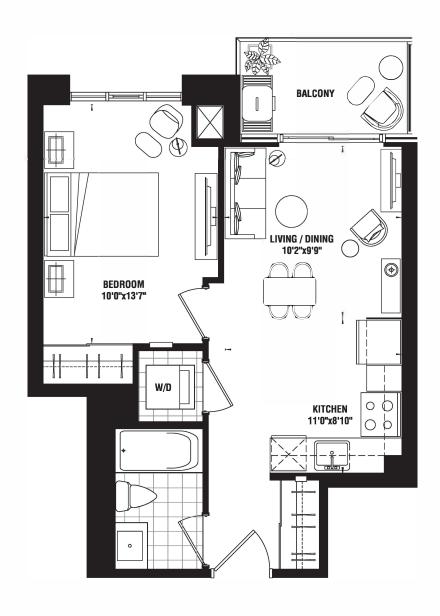

OOM+DEN | 573 sq.ft.







#### ONE BEDROOM+DEN | 582 sq.ft.







# ONE BEDROOM | 586 sq.ft.







## ONE BEDROOM | 594 sq.ft.









## ONE BEDROOM | 664 sq.ft.









FLOOR 6



### ONE BEDROOM+DEN | 690 sq.ft.

BALCONY 56 SQ. FT. | TERRACE 71 SQ. FT.









### TWO BEDROOM | 764 sq.ft.







#### TWO BEDROOM+DEN | 845 sq.ft.

BALCONY 78 SQ. FT.









FLOOR 6



#### TWO BEDROOM+DEN | 863 sq.ft.

BALCONY 59 SQ. FT. | TERRACE 55 SQ. FT.









#### TWO BEDROOM+DEN | 891 sq.ft.

BALCONY 120 (56+64) SQ. FT.







#### THREE BEDROOM | 894 sq.ft.











### THREE BEDROOM | 924 sq.ft.

BALCONY 211 SQ. FT.







SH

#### THREE BEDROOM | 1010 sq.ft.









# **TOWER SUITES**

## ONE BEDROOM | 528 sq.ft.







FLOOR 8 - 32



FLOOR LPH - PH



# ONE BEDROOM | 531 sq.ft.













## ONE BEDROOM | 544 sq.ft.







## ONE BEDROOM | 576 sq.ft.





FLOOR 8 - 32



#### ONE BEDROOM+DEN | 595 sq.ft.







#### ONE BEDROOM+DEN | 653 sq.ft.





FLOOR 8 - 32



#### ONE BEDROOM+DEN | 694 sq.ft.







## TWO BEDROOM | 778 sq.ft.

BALCONY 66 SQ. FT.







FLOOR 8 - 32



## TWO BEDROOM+DEN | 838 sq.ft.

BALCONY 66 SQ. FT. | TERRACE 66 SQ. FT.









#### TWO BEDROOM+DEN | 849 sq.ft.

BALCONY 272 SQ. FT. + BALCONY 45 SQ. FT. | TERRACE 272 SQ. FT. + BALCONY 45 SQ. FT.





#### THREE BEDROOM | 909 sq.ft.

BALCONY 270(PH) SQ. FT. | TERRACE 270 SQ. FT.









#### TWO BEDROOM+DEN | 920 sq.ft.

BALCONY 48 SQ. FT.









### TWO BEDROOM+DEN | 949 sq.ft.

BALCONY 272 SQ. FT. + BALCONY 45 SQ. FT. | TERRACE 272 SQ. FT. + BALCONY 45 SQ. FT.









#### THREE B