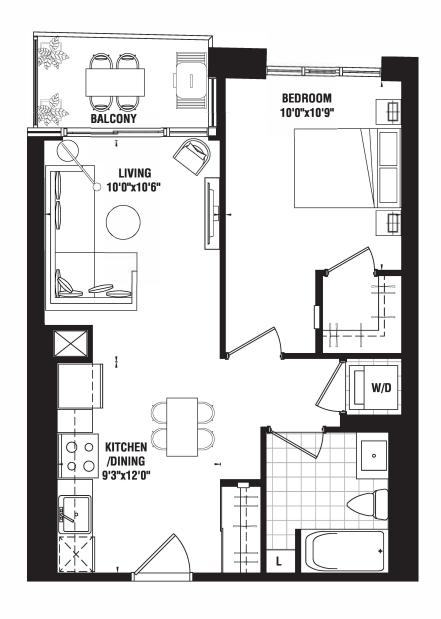

# **PODIUM SUITES**

## ONE BEDROOM | 501 sq.ft.

BALCONY 47 SQ. FT.







### ONE BEDROOM | 541 sq.ft.

BALCONY 107 SQ. FT. | TERRACE 139 SQ. FT.





## ONE BEDROOM | 548 sq.ft.

BALCONY 47 SQ. FT.







## ONE BEDROOM | 550 sq.ft.









## ONE BEDROOM | 551 sq.ft.

BALCONY 97 SQ. FT.









#### ONE BEDROOM+DEN | 562 sq.ft.







#### ONE BEDROOM+DEN | 573 sq.ft.







#### ONE BEDROOM+DEN | 582 sq.ft.







# ONE BEDROOM | 586 sq.ft.







## ONE BEDROOM | 594 sq.ft.









## ONE BEDROOM | 664 sq.ft.









FLOOR 6



### ONE BEDROOM+DEN | 690 sq.ft.

BALCONY 56 SQ. FT. | TERRACE 71 SQ. FT.









### TWO BEDROOM | 764 sq.ft.







#### TWO BEDROOM+DEN | 845 sq.ft.

BALCONY 78 SQ. FT.









FLOOR 6



#### TWO BEDROOM+DEN | 863 sq.ft.

BALCONY 59 SQ. FT. | TERRACE 55 SQ. FT.









#### TWO BEDROOM+DEN | 891 sq.ft.

BALCONY 120 (56+64) SQ. FT.







#### THREE BEDROOM | 894 sq.ft.











### THREE BEDROOM | 924 sq.ft.

BALCONY 211 SQ. FT.







SH

#### THREE BEDROOM | 1010 sq.ft.









# **TOWER SUITES**

## ONE BEDROOM | 528 sq.ft.







FLOOR 8 - 32



FLOOR LPH - PH



# ONE BEDROOM | 531 sq.ft.













## ONE BEDROOM | 544 sq.ft.







## ONE BEDROOM | 576 sq.ft.





FLOOR 8 - 32



#### ONE BEDROOM+DEN | 595 sq.ft.