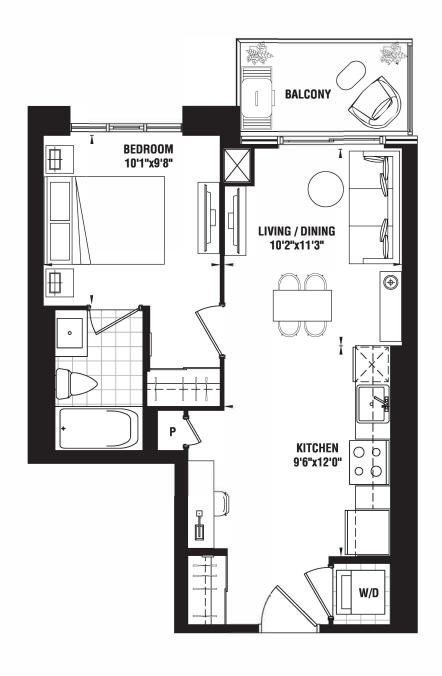

OOM+DEN | 582 sq.ft.







# ONE BEDROOM | 586 sq.ft.







## ONE BEDROOM | 594 sq.ft.









## ONE BEDROOM | 664 sq.ft.









FLOOR 6



### ONE BEDROOM+DEN | 690 sq.ft.

BALCONY 56 SQ. FT. | TERRACE 71 SQ. FT.









### TWO BEDROOM | 764 sq.ft.







#### TWO BEDROOM+DEN | 845 sq.ft.

BALCONY 78 SQ. FT.









FLOOR 6



#### TWO BEDROOM+DEN | 863 sq.ft.

BALCONY 59 SQ. FT. | TERRACE 55 SQ. FT.









#### TWO BEDROOM+DEN | 891 sq.ft.

BALCONY 120 (56+64) SQ. FT.







#### THREE BEDROOM | 894 sq.ft.











### THREE BEDROOM | 924 sq.ft.

BALCONY 211 SQ. FT.







SH

#### THREE BEDROOM | 1010 sq.ft.









# **TOWER SUITES**

## ONE BEDROOM | 528 sq.ft.







FLOOR 8 - 32



FLOOR LPH - PH



# ONE BEDROOM | 531 sq.ft.













## ONE BEDROOM | 544 sq.ft.







## ONE BEDROOM | 576 sq.ft.





FLOOR 8 - 32



#### ONE BEDROOM+DEN | 595 sq.ft.







#### ONE BEDROOM+DEN | 653 sq.ft.





FLOOR 8 - 32



#### ONE BEDROOM+DEN | 694 sq.ft.







## TWO BEDROOM | 778 sq.ft.

BALCONY 66 SQ. FT.







FLOOR 8 - 32



## TWO BEDROOM+DEN | 838 sq.ft.

BALCONY 66 SQ. FT. | TERRACE 66 SQ. FT.









#### TWO BEDROOM+DEN | 849 sq.ft.

BALCONY 272 SQ. FT. + BALCONY 45 SQ. FT. | TERRACE 272 SQ. FT. + BALCONY 45 SQ. FT.





#### THREE BEDROOM | 909 sq.ft.

BALCONY 270(PH) SQ. FT. | TERRACE 270 SQ. FT.









#### TWO BEDROOM+DEN | 920 sq.ft.

BALCONY 48 SQ. FT.









### TWO BEDROOM+DEN | 949 sq.ft.

BALCONY 272 SQ. FT. + BALCONY 45 SQ. FT. | TERRACE 272 SQ. FT. + BALCONY 45 SQ. FT.









#### THREE BEDROOM | 956 sq.ft.

BALCONY 49 SQ. FT.