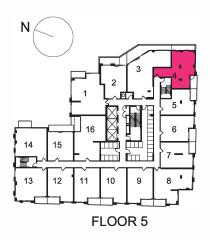

# **PODIUM SUITES**

## ONE BEDROOM | 501 sq.ft.

BALCONY 47 SQ. FT.







### ONE BEDROOM | 541 sq.ft.

BALCONY 107 SQ. FT. | TERRACE 139 SQ. FT.





## ONE BEDROOM | 548 sq.ft.

BALCONY 47 SQ. FT.







## ONE BEDROOM | 550 sq.ft.









## ONE BEDROOM | 551 sq.ft.

BALCONY 97 SQ. FT.









#### ONE BEDROOM+DEN | 562 sq.ft.







#### ONE BEDROOM+DEN | 573 sq.ft.







#### ONE BEDROOM+DEN | 582 sq.ft.







# ONE BEDROOM | 586 sq.ft.







## ONE BEDROOM | 594 sq.ft.









## ONE BEDROOM | 664 sq.ft.









FLOOR 6



### ONE BEDROOM+DEN | 690 sq.ft.

BALCONY 56 SQ. FT. | TERRACE 71 SQ. FT.









### TWO BEDROOM | 764 sq.ft.







#### TWO BEDROOM+DEN | 845 sq.ft.

BALCONY 78 SQ. FT.









FLOOR 6



#### TWO BEDROOM+DEN | 863 sq.ft.

BALCONY 59 SQ. FT. | TERRACE 55 SQ. FT.









#### TWO BEDROOM+DEN | 891 sq.ft.

BALCONY 120 (56+64) SQ. FT.







#### THREE BEDROOM | 894 sq.ft.











### THREE BEDROOM | 924 sq.ft.

BALCONY 211 SQ. FT.







SH

#### THREE BEDROOM | 1010 sq.ft.









# **TOWER SUITES**

## ONE BEDROOM | 528 sq.ft.







FLOOR 8 - 32



FLOOR LPH - PH



# ONE BEDROOM | 531 sq.ft.













## ONE BEDROOM | 544 sq.ft.







## ONE BEDROOM | 576 sq.ft.





FLOOR 8 - 32



#### ONE BEDROOM+DEN | 595 sq.ft.







#### ONE BEDROOM+DEN | 653 sq.ft.





FLOOR 8 - 32



#### ONE BEDROOM+DEN | 694 sq.ft.







## TWO BEDROOM | 778 sq.ft.

BAL