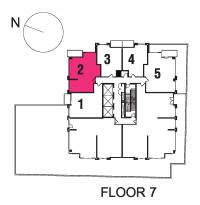

OM | 764 sq.ft.







#### TWO BEDROOM+DEN | 845 sq.ft.

BALCONY 78 SQ. FT.









FLOOR 6



#### TWO BEDROOM+DEN | 863 sq.ft.

BALCONY 59 SQ. FT. | TERRACE 55 SQ. FT.









#### TWO BEDROOM+DEN | 891 sq.ft.

BALCONY 120 (56+64) SQ. FT.







#### THREE BEDROOM | 894 sq.ft.











### THREE BEDROOM | 924 sq.ft.

BALCONY 211 SQ. FT.







SH

#### THREE BEDROOM | 1010 sq.ft.









# **TOWER SUITES**

## ONE BEDROOM | 528 sq.ft.







FLOOR 8 - 32



FLOOR LPH - PH



# ONE BEDROOM | 531 sq.ft.













## ONE BEDROOM | 544 sq.ft.







## ONE BEDROOM | 576 sq.ft.





FLOOR 8 - 32



#### ONE BEDROOM+DEN | 595 sq.ft.







#### ONE BEDROOM+DEN | 653 sq.ft.





FLOOR 8 - 32



#### ONE BEDROOM+DEN | 694 sq.ft.







## TWO BEDROOM | 778 sq.ft.

BALCONY 66 SQ. FT.







FLOOR 8 - 32



## TWO BEDROOM+DEN | 838 sq.ft.

BALCONY 66 SQ. FT. | TERRACE 66 SQ. FT.









#### TWO BEDROOM+DEN | 849 sq.ft.

BALCONY 272 SQ. FT. + BALCONY 45 SQ. FT. | TERRACE 272 SQ. FT. + BALCONY 45 SQ. FT.





#### THREE BEDROOM | 909 sq.ft.

BALCONY 270(PH) SQ. FT. | TERRACE 270 SQ. FT.









#### TWO BEDROOM+DEN | 920 sq.ft.

BALCONY 48 SQ. FT.









### TWO BEDROOM+DEN | 949 sq.ft.

BALCONY 272 SQ. FT. + BALCONY 45 SQ. FT. | TERRACE 272 SQ. FT. + BALCONY 45 SQ. FT.









#### THREE BEDROOM | 956 sq.ft.

BALCONY 49 SQ. FT.







FLOOR 8 - 32

# THREE BEDROOM | 965 sq.ft.

BALCONY 270 SQ. FT. | TERRACE 270 SQ. FT.