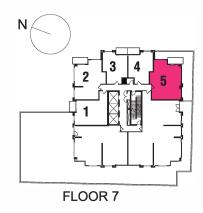

### TWO BEDROOM+DEN | 863 sq.ft.

BALCONY 59 SQ. FT. | TERRACE 55 SQ. FT.









#### TWO BEDROOM+DEN | 891 sq.ft.

BALCONY 120 (56+64) SQ. FT.







#### THREE BEDROOM | 894 sq.ft.











### THREE BEDROOM | 924 sq.ft.

BALCONY 211 SQ. FT.







SH

#### THREE BEDROOM | 1010 sq.ft.









# **TOWER SUITES**

## ONE BEDROOM | 528 sq.ft.







FLOOR 8 - 32



FLOOR LPH - PH



# ONE BEDROOM | 531 sq.ft.













## ONE BEDROOM | 544 sq.ft.







## ONE BEDROOM | 576 sq.ft.





FLOOR 8 - 32



#### ONE BEDROOM+DEN | 595 sq.ft.







#### ONE BEDROOM+DEN | 653 sq.ft.





FLOOR 8 - 32



#### ONE BEDROOM+DEN | 694 sq.ft.







## TWO BEDROOM | 778 sq.ft.

BALCONY 66 SQ. FT.







FLOOR 8 - 32



## TWO BEDROOM+DEN | 838 sq.ft.

BALCONY 66 SQ. FT. | TERRACE 66 SQ. FT.









#### TWO BEDROOM+DEN | 849 sq.ft.

BALCONY 272 SQ. FT. + BALCONY 45 SQ. FT. | TERRACE 272 SQ. FT. + BALCONY 45 SQ. FT.





#### THREE BEDROOM | 909 sq.ft.

BALCONY 270(PH) SQ. FT. | TERRACE 270 SQ. FT.









#### TWO BEDROOM+DEN | 920 sq.ft.

BALCONY 48 SQ. FT.









### TWO BEDROOM+DEN | 949 sq.ft.

BALCONY 272 SQ. FT. + BALCONY 45 SQ. FT. | TERRACE 272 SQ. FT. + BALCONY 45 SQ. FT.









#### THREE BEDROOM | 956 sq.ft.

BALCONY 49 SQ. FT.







FLOOR 8 - 32

# THREE BEDROOM | 965 sq.ft.

BALCONY 270 SQ. FT. | TERRACE 270 SQ. FT.