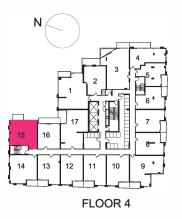

# **PODIUM SUITES**

## ONE BEDROOM | 501 sq.ft.

BALCONY 47 SQ. FT.







### ONE BEDROOM | 541 sq.ft.

BALCONY 107 SQ. FT. | TERRACE 139 SQ. FT.





## ONE BEDROOM | 548 sq.ft.

BALCONY 47 SQ. FT.







## ONE BEDROOM | 550 sq.ft.









## ONE BEDROOM | 551 sq.ft.

BALCONY 97 SQ. FT.









#### ONE BEDROOM+DEN | 562 sq.ft.







#### ONE BEDROOM+DEN | 573 sq.ft.







#### ONE BEDROOM+DEN | 582 sq.ft.







# ONE BEDROOM | 586 sq.ft.







## ONE BEDROOM | 594 sq.ft.









## ONE BEDROOM | 664 sq.ft.









FLOOR 6



### ONE BEDROOM+DEN | 690 sq.ft.

BALCONY 56 SQ. FT. | TERRACE 71 SQ. FT.









### TWO BEDROOM | 764 sq.ft.







#### TWO BEDROOM+DEN | 845 sq.ft.

BALCONY 78 SQ. FT.









FLOOR 6



#### TWO BEDROOM+DEN | 863 sq.ft.

BALCONY 59 SQ. FT. | TERRACE 55 SQ. FT.









#### TWO BEDROOM+DEN | 891 sq.ft.

BALCONY 120 (56+64) SQ. FT.







#### THREE BEDROOM | 894 sq.ft.











### THREE BEDROOM | 924 sq.ft.

BALCONY 211 SQ. FT.







SH

#### THREE BEDROOM | 1010 sq.ft.









# **TOWER SUITES**

## ONE BEDROOM | 528 sq.ft.







FLOOR 8 - 32



FLOOR LPH - PH



# ONE BEDROOM | 531 sq.ft.













## ONE BEDROOM | 544 sq.ft.







## ONE BEDROOM | 576 sq.ft.





FLOOR 8 - 32



#### ONE BEDROOM+DEN | 595 sq.ft.







#### ONE BEDROOM+DEN | 653 sq.ft.