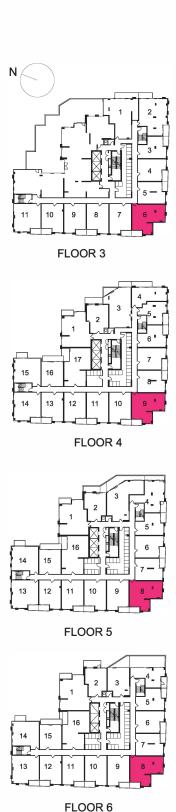

## ONE BEDROOM | 664 sq.ft.

FLOOR 6

#### TWO BEDROOM+DEN | 845 sq.ft.

BALCONY 78 SQ. FT.

FLOOR 6