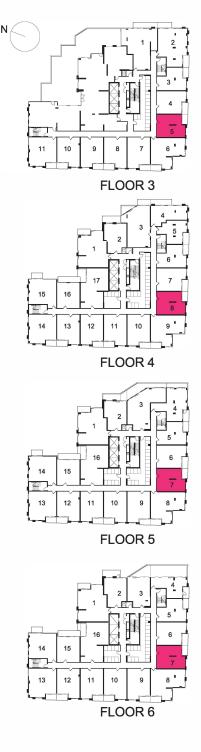

# **PODIUM SUITES**

## ONE BEDROOM | 501 sq.ft.

BALCONY 47 SQ. FT.







### ONE BEDROOM | 541 sq.ft.

BALCONY 107 SQ. FT. | TERRACE 139 SQ. FT.





## ONE BEDROOM | 548 sq.ft.

BALCONY 47 SQ. FT.







## ONE BEDROOM | 550 sq.ft.









## ONE BEDROOM | 551 sq.ft.

BALCONY 97 SQ. FT.









#### ONE BEDROOM+DEN | 562 sq.ft.







#### ONE BEDROOM+DEN | 573 sq.ft.







#### ONE BEDROOM+DEN | 582 sq.ft.







# ONE BEDROOM | 586 sq.ft.







## ONE BEDROOM | 594 sq.ft.









## ONE BEDROOM | 664 sq.ft.









FLOOR 6



### ONE BEDROOM+DEN | 690 sq.ft.

BALCONY 56 SQ. FT. | TERRACE 71 SQ. FT.









### TWO BEDROOM | 764 sq.ft.







#### TWO BEDROOM+DEN | 845 sq.ft.

BALCONY 78 SQ. FT.









FLOOR 6



#### TWO BEDROOM+DEN | 863 sq.ft.

BALCONY 59 SQ. FT. | TERRACE 55 SQ. FT.









#### TWO BEDROOM+DEN | 891 sq.ft.

BALCONY 120 (56+64) SQ. FT.







#### THREE BEDROOM | 894 sq.ft.











### THREE BEDROOM | 924 sq.ft.

BALCONY 211 SQ. FT.







SH

#### TH