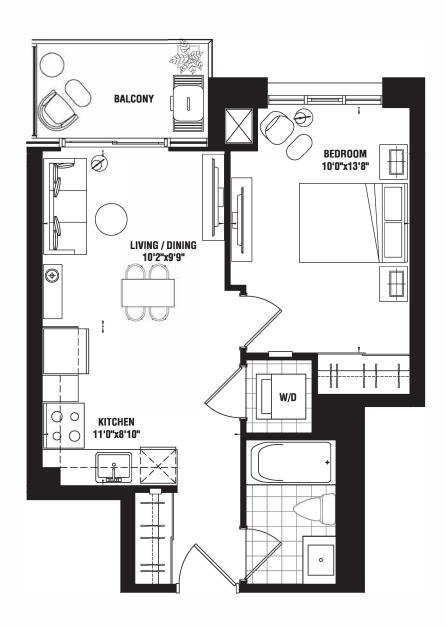

FT.









#### ONE BEDROOM+DEN | 562 sq.ft.







#### ONE BEDROOM+DEN | 573 sq.ft.







#### ONE BEDROOM+DEN | 582 sq.ft.







# ONE BEDROOM | 586 sq.ft.







## ONE BEDROOM | 594 sq.ft.









## ONE BEDROOM | 664 sq.ft.









FLOOR 6



### ONE BEDROOM+DEN | 690 sq.ft.

BALCONY 56 SQ. FT. | TERRACE 71 SQ. FT.









### TWO BEDROOM | 764 sq.ft.







#### TWO BEDROOM+DEN | 845 sq.ft.

BALCONY 78 SQ. FT.









FLOOR 6



#### TWO BEDROOM+DEN | 863 sq.ft.

BALCONY 59 SQ. FT. | TERRACE 55 SQ. FT.









#### TWO BEDROOM+DEN | 891 sq.ft.

BALCONY 120 (56+64) SQ. FT.







#### THREE BEDROOM | 894 sq.ft.











### THREE BEDROOM | 924 sq.ft.

BALCONY 211 SQ. FT.







SH

#### THREE BEDROOM | 1010 sq.ft.









# **TOWER SUITES**

## ONE BEDROOM | 528 sq.ft.







FLOOR 8 - 32



FLOOR LPH - PH



# ONE BEDROOM | 531 sq.ft.













## ONE BEDROOM | 544 sq.ft.







## ONE BEDROOM | 576 sq.ft.





FLOOR 8 - 32



#### ONE BEDROOM+DEN | 595 sq.ft.







#### ONE BEDROOM+DEN | 653 sq.ft.





FLOOR 8 - 32



#### ONE BEDROOM+DEN | 694 sq.ft.







## TWO BEDROOM | 778 sq.ft.

BALCONY 66 SQ. FT.







FLOOR 8 - 32



## TWO BEDROOM+DEN | 838 sq.ft.

BALCONY 66 SQ. FT. | TERRACE 66 SQ. FT.









#### TWO BEDROOM+DEN | 849 sq.ft.

BALCONY 272 SQ. FT. + BALCONY 45 SQ. FT. | TERRACE 272 SQ. FT. + BALCONY 45 SQ. FT.





#### THREE BEDROOM | 909 sq.ft.

BALCONY 270(PH) SQ. FT. | TERRACE 270 SQ. FT.









#### TWO BEDROOM+DEN | 920 sq.ft.

BALCONY 48 SQ. FT.









### TWO BEDROOM+DEN | 949 sq.ft.

BALCONY 272 SQ. FT. + BALCONY 45 SQ.