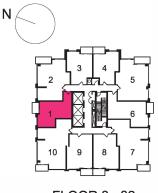

ROOM | 586 sq.ft.







## ONE BEDROOM | 594 sq.ft.









## ONE BEDROOM | 664 sq.ft.









FLOOR 6



### ONE BEDROOM+DEN | 690 sq.ft.

BALCONY 56 SQ. FT. | TERRACE 71 SQ. FT.









### TWO BEDROOM | 764 sq.ft.







#### TWO BEDROOM+DEN | 845 sq.ft.

BALCONY 78 SQ. FT.









FLOOR 6



#### TWO BEDROOM+DEN | 863 sq.ft.

BALCONY 59 SQ. FT. | TERRACE 55 SQ. FT.









#### TWO BEDROOM+DEN | 891 sq.ft.

BALCONY 120 (56+64) SQ. FT.







#### THREE BEDROOM | 894 sq.ft.











### THREE BEDROOM | 924 sq.ft.

BALCONY 211 SQ. FT.







SH

#### THREE BEDROOM | 1010 sq.ft.









# **TOWER SUITES**

## ONE BEDROOM | 528 sq.ft.







FLOOR 8 - 32



FLOOR LPH - PH



# ONE BEDROOM | 531 sq.ft.













## ONE BEDROOM | 544 sq.ft.







## ONE BEDROOM | 576 sq.ft.





FLOOR 8 - 32



#### ONE BEDROOM+DEN | 595 sq.ft.







#### ONE BEDROOM+DEN | 653 sq.ft.





FLOOR 8 - 32



#### ONE BEDROOM+DEN | 694 sq.ft.







## TWO BEDROOM | 778 sq.ft.

BALCONY 66 SQ. FT.







FLOOR 8 - 32



## TWO BEDROOM+DEN | 838 sq.ft.

BALCONY 66 SQ. FT. | TERRACE 66 SQ. FT.









#### TWO BEDROOM+DEN | 849 sq.ft.

BALCONY 272 SQ. FT. + BALCONY 45 SQ. FT. | TERRACE 272 SQ. FT. + BALCONY 45 SQ. FT.





#### THREE BEDROOM | 909 sq.ft.

BALCONY 270(PH) SQ. FT. | TERRACE 270 SQ. FT.









#### TWO BEDROOM+DEN | 920 sq.ft.

BALCONY 48 SQ. FT.









### TWO BEDROOM+DEN | 949 sq.ft.

BALCONY 272 SQ. FT. + BALCONY 45 SQ. FT. | TERRACE 272 SQ. FT. + BALCONY 45 SQ. FT.









#### THREE BEDROOM | 956 sq.ft.

BALCONY 49 SQ. FT.







FLOOR 8 - 32

# THREE BEDROOM |