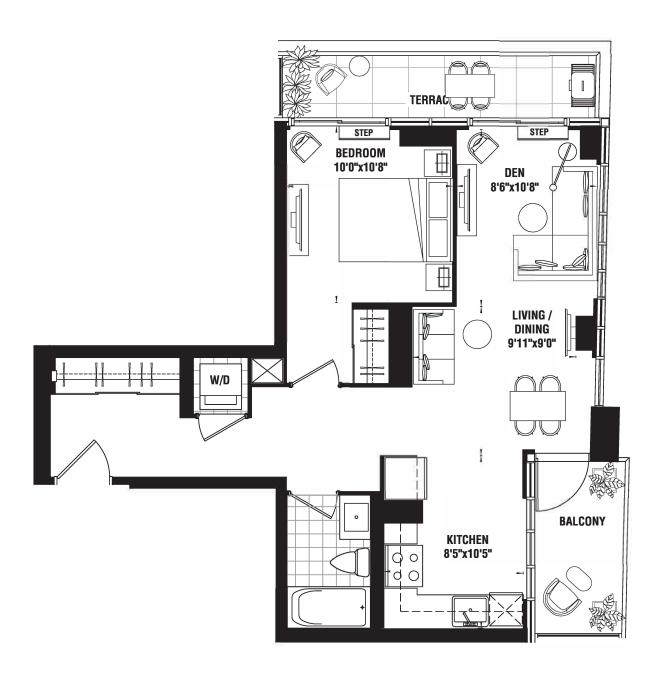

# **PODIUM SUITES**

## ONE BEDROOM | 501 sq.ft.

BALCONY 47 SQ. FT.







### ONE BEDROOM | 541 sq.ft.

BALCONY 107 SQ. FT. | TERRACE 139 SQ. FT.





## ONE BEDROOM | 548 sq.ft.

BALCONY 47 SQ. FT.







## ONE BEDROOM | 550 sq.ft.









## ONE BEDROOM | 551 sq.ft.

BALCONY 97 SQ. FT.









#### ONE BEDROOM+DEN | 562 sq.ft.







#### ONE BEDROOM+DEN | 573 sq.ft.







#### ONE BEDROOM+DEN | 582 sq.ft.







# ONE BEDROOM | 586 sq.ft.







## ONE BEDROOM | 594 sq.ft.









## ONE BEDROOM | 664 sq.ft.









FLOOR 6



### ONE BEDROOM+DEN | 690 sq.ft.

BALCONY 56 SQ. FT. | TERRACE 71 SQ. FT.









### TWO BEDROOM | 764 sq.ft.







#### TWO BEDROOM+DEN | 845 sq.ft.

BALCONY 78 SQ. FT.









FLOOR 6



#### TWO BEDROOM+DEN | 863 sq.ft.

BALCONY 59 SQ. FT. | TERRACE 55 SQ. FT.









#### TWO BEDROOM+DEN | 891 sq.ft.

BALCONY 120 (56+64) SQ. FT.







#### THREE BEDROOM | 894 sq.ft.











### THREE BEDROOM | 924 sq.ft.

BALCONY 211 SQ. FT.







SH

#### THREE BEDROOM | 1010 sq.ft.









# **TOWER SUITES**

## ONE BEDROOM | 528 sq.ft.







FLOOR 8 - 32



FLOOR LPH - PH



# ONE BEDROOM | 531 sq.ft.













## ONE BEDROOM | 544 sq.ft.







## ONE BEDROOM | 576 sq.ft.





FLOOR 8 - 32



#### ONE BEDROOM+DEN | 595 sq.ft.







#### ONE BEDROOM+DEN | 653 sq.ft.





FLOOR 8 - 32



#### ONE BEDROOM+DEN | 694 sq.ft.







## TWO BEDROOM | 778 sq.ft.

B