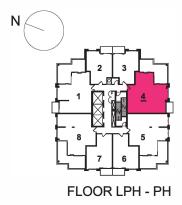

M | 531 sq.ft.













## ONE BEDROOM | 544 sq.ft.







## ONE BEDROOM | 576 sq.ft.





FLOOR 8 - 32



#### ONE BEDROOM+DEN | 595 sq.ft.







#### ONE BEDROOM+DEN | 653 sq.ft.





FLOOR 8 - 32



#### ONE BEDROOM+DEN | 694 sq.ft.







## TWO BEDROOM | 778 sq.ft.

BALCONY 66 SQ. FT.







FLOOR 8 - 32



## TWO BEDROOM+DEN | 838 sq.ft.

BALCONY 66 SQ. FT. | TERRACE 66 SQ. FT.









#### TWO BEDROOM+DEN | 849 sq.ft.

BALCONY 272 SQ. FT. + BALCONY 45 SQ. FT. | TERRACE 272 SQ. FT. + BALCONY 45 SQ. FT.





#### THREE BEDROOM | 909 sq.ft.

BALCONY 270(PH) SQ. FT. | TERRACE 270 SQ. FT.









#### TWO BEDROOM+DEN | 920 sq.ft.

BALCONY 48 SQ. FT.









### TWO BEDROOM+DEN | 949 sq.ft.

BALCONY 272 SQ. FT. + BALCONY 45 SQ. FT. | TERRACE 272 SQ. FT. + BALCONY 45 SQ. FT.









#### THREE BEDROOM | 956 sq.ft.

BALCONY 49 SQ. FT.







FLOOR 8 - 32

# THREE BEDROOM | 965 sq.ft.

BALCONY 270 SQ. FT. | TERRACE 270 SQ. FT.