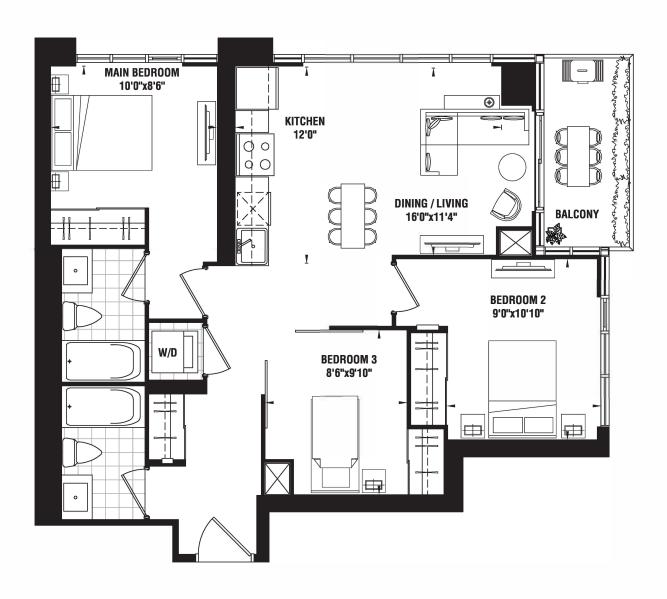

. | TERRACE 139 SQ. FT.





## ONE BEDROOM | 548 sq.ft.

BALCONY 47 SQ. FT.







## ONE BEDROOM | 550 sq.ft.









## ONE BEDROOM | 551 sq.ft.

BALCONY 97 SQ. FT.









#### ONE BEDROOM+DEN | 562 sq.ft.







#### ONE BEDROOM+DEN | 573 sq.ft.







#### ONE BEDROOM+DEN | 582 sq.ft.







# ONE BEDROOM | 586 sq.ft.







## ONE BEDROOM | 594 sq.ft.









## ONE BEDROOM | 664 sq.ft.









FLOOR 6



### ONE BEDROOM+DEN | 690 sq.ft.

BALCONY 56 SQ. FT. | TERRACE 71 SQ. FT.









### TWO BEDROOM | 764 sq.ft.







#### TWO BEDROOM+DEN | 845 sq.ft.

BALCONY 78 SQ. FT.









FLOOR 6



#### TWO BEDROOM+DEN | 863 sq.ft.

BALCONY 59 SQ. FT. | TERRACE 55 SQ. FT.









#### TWO BEDROOM+DEN | 891 sq.ft.

BALCONY 120 (56+64) SQ. FT.







#### THREE BEDROOM | 894 sq.ft.











### THREE BEDROOM | 924 sq.ft.

BALCONY 211 SQ. FT.







SH

#### THREE BEDROOM | 1010 sq.ft.









# **TOWER SUITES**

## ONE BEDROOM | 528 sq.ft.







FLOOR 8 - 32



FLOOR LPH - PH



# ONE BEDROOM | 531 sq.ft.













## ONE BEDROOM | 544 sq.ft.







## ONE BEDROOM | 576 sq.ft.





FLOOR 8 - 32



#### ONE BEDROOM+DEN | 595 sq.ft.







#### ONE BEDROOM+DEN | 653 sq.ft.





FLOOR 8 - 32



#### ONE BEDROOM+DEN | 694 sq.ft.







## TWO BEDROOM | 778 sq.ft.

BALCONY 66 SQ. FT.







FLOOR 8 - 32



## TWO BEDROOM+DEN | 838 sq.ft.

BALCONY 66 SQ. FT. | TERRACE 66 SQ. FT.









#### TWO BEDROOM+DEN | 849 sq.ft.

BALCONY 272 SQ. FT. + BALCONY 45 SQ. FT. | TERRACE 272 SQ. FT. + BALCONY 45 SQ. FT.





#### THREE BEDROOM | 909 sq.ft.

BALCONY 270(PH) SQ. FT. |