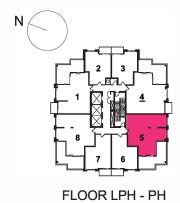

### ONE BEDROOM+DEN | 653 sq.ft.





FLOOR 8 - 32



#### ONE BEDROOM+DEN | 694 sq.ft.







## TWO BEDROOM | 778 sq.ft.

BALCONY 66 SQ. FT.







FLOOR 8 - 32



## TWO BEDROOM+DEN | 838 sq.ft.

BALCONY 66 SQ. FT. | TERRACE 66 SQ. FT.









#### TWO BEDROOM+DEN | 849 sq.ft.

BALCONY 272 SQ. FT. + BALCONY 45 SQ. FT. | TERRACE 272 SQ. FT. + BALCONY 45 SQ. FT.





#### THREE BEDROOM | 909 sq.ft.

BALCONY 270(PH) SQ. FT. | TERRACE 270 SQ. FT.









#### TWO BEDROOM+DEN | 920 sq.ft.

BALCONY 48 SQ. FT.









### TWO BEDROOM+DEN | 949 sq.ft.

BALCONY 272 SQ. FT. + BALCONY 45 SQ. FT. | TERRACE 272 SQ. FT. + BALCONY 45 SQ. FT.









#### THREE BEDROOM | 956 sq.ft.

BALCONY 49 SQ. FT.







FLOOR 8 - 32

# THREE BEDROOM | 965 sq.ft.

BALCONY 270 SQ. FT. | TERRACE 270 SQ. FT.