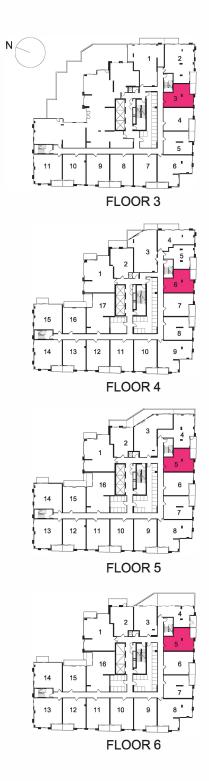

# **PODIUM SUITES**

## ONE BEDROOM | 501 sq.ft.

BALCONY 47 SQ. FT.







### ONE BEDROOM | 541 sq.ft.

BALCONY 107 SQ. FT. | TERRACE 139 SQ. FT.





## ONE BEDROOM | 548 sq.ft.

BALCONY 47 SQ. FT.







## ONE BEDROOM | 550 sq.ft.









## ONE BEDROOM | 551 sq.ft.

BALCONY 97 SQ. FT.









#### ONE BEDROOM+DEN | 562 sq.ft.







#### ONE BEDROOM+DEN | 573 sq.ft.







#### ONE BEDROOM+DEN | 582 sq.ft.







# ONE BEDROOM | 586 sq.ft.







## ONE BEDROOM | 594 sq.ft.









## ONE BEDROOM | 664 sq.ft.









FLOOR 6



### ONE BEDROOM+DEN | 690 sq.ft.

BALCONY 56 SQ. FT. | TERRACE 71 SQ. FT.









### TWO BEDROOM | 764 sq.ft.







#### TWO BEDROOM+DEN | 845 sq.ft.

BALCONY 78 SQ. FT.









FLOOR 6



#### TWO BEDROOM+DEN | 863 sq.ft.

BALCONY 59 SQ. FT. | TERRACE 55 SQ. FT.









#### TWO BEDROOM+DEN | 891 sq.ft.

BALCONY 120 (56+