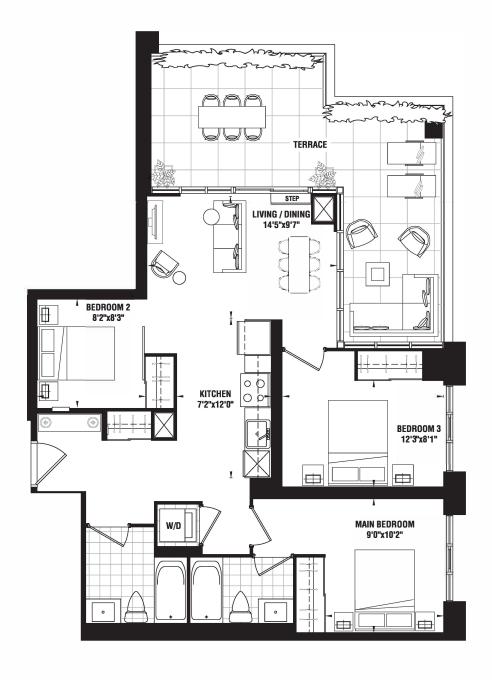

DROOM | 924 sq.ft.

BALCONY 211 SQ. FT.







SH

#### THREE BEDROOM | 1010 sq.ft.









# **TOWER SUITES**

## ONE BEDROOM | 528 sq.ft.







FLOOR 8 - 32



FLOOR LPH - PH



# ONE BEDROOM | 531 sq.ft.













## ONE BEDROOM | 544 sq.ft.







## ONE BEDROOM | 576 sq.ft.





FLOOR 8 - 32



#### ONE BEDROOM+DEN | 595 sq.ft.







#### ONE BEDROOM+DEN | 653 sq.ft.





FLOOR 8 - 32



#### ONE BEDROOM+DEN | 694 sq.ft.







## TWO BEDROOM | 778 sq.ft.

BALCONY 66 SQ. FT.







FLOOR 8 - 32



## TWO BEDROOM+DEN | 838 sq.ft.

BALCONY 66 SQ. FT. | TERRACE 66 SQ. FT.









#### TWO BEDROOM+DEN | 849 sq.ft.

BALCONY 272 SQ. FT. + BALCONY 45 SQ. FT. | TERRACE 272 SQ. FT. + BALCONY 45 SQ. FT.





#### THREE BEDROOM | 909 sq.ft.

BALCONY 270(PH) SQ. FT. | TERRACE 270 SQ. FT.









#### TWO BEDROOM+DEN | 920 sq.ft.

BALCONY 48 SQ. FT.









### TWO BEDROOM+DEN | 949 sq.ft.

BALCONY 272 SQ. FT. + BALCONY 45 SQ. FT. | TERRACE 272 SQ. FT. + BALCONY 45 SQ. FT.









#### THREE BEDROOM | 956 sq.ft.

BALCONY 49 SQ. FT.







FLOOR 8 - 32

# THREE BEDROOM | 965 sq.ft.

BALCONY 270 SQ. FT. | TERRACE 270 SQ. FT.