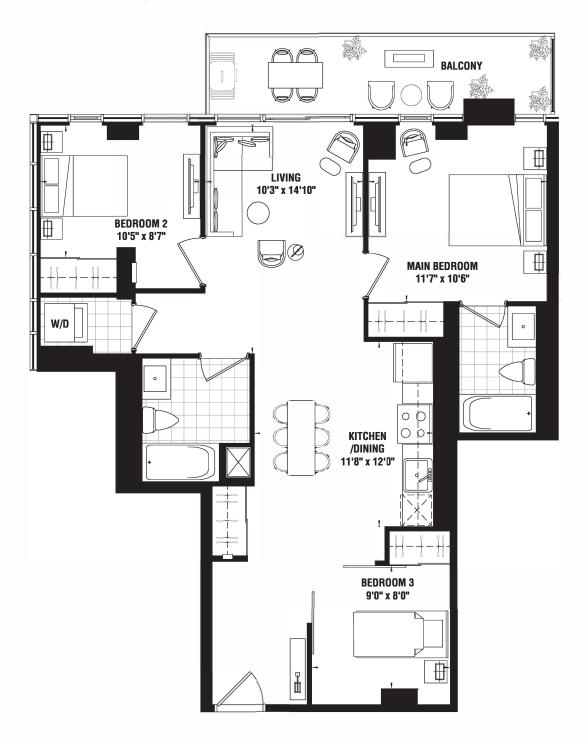

.ft.









## ONE BEDROOM | 551 sq.ft.

BALCONY 97 SQ. FT.









#### ONE BEDROOM+DEN | 562 sq.ft.







#### ONE BEDROOM+DEN | 573 sq.ft.







#### ONE BEDROOM+DEN | 582 sq.ft.







# ONE BEDROOM | 586 sq.ft.







## ONE BEDROOM | 594 sq.ft.









## ONE BEDROOM | 664 sq.ft.









FLOOR 6



### ONE BEDROOM+DEN | 690 sq.ft.

BALCONY 56 SQ. FT. | TERRACE 71 SQ. FT.









### TWO BEDROOM | 764 sq.ft.







#### TWO BEDROOM+DEN | 845 sq.ft.

BALCONY 78 SQ. FT.









FLOOR 6



#### TWO BEDROOM+DEN | 863 sq.ft.

BALCONY 59 SQ. FT. | TERRACE 55 SQ. FT.









#### TWO BEDROOM+DEN | 891 sq.ft.

BALCONY 120 (56+64) SQ. FT.







#### THREE BEDROOM | 894 sq.ft.











### THREE BEDROOM | 924 sq.ft.

BALCONY 211 SQ. FT.







SH

#### THREE BEDROOM | 1010 sq.ft.









# **TOWER SUITES**

## ONE BEDROOM | 528 sq.ft.







FLOOR 8 - 32



FLOOR LPH - PH



# ONE BEDROOM | 531 sq.ft.













## ONE BEDROOM | 544 sq.ft.







## ONE BEDROOM | 576 sq.ft.





FLOOR 8 - 32



#### ONE BEDROOM+DEN | 595 sq.ft.







#### ONE BEDROOM+DEN | 653 sq.ft.





FLOOR 8 - 32



#### ONE BEDROOM+DEN | 694 sq.ft.







## TWO BEDROOM | 778 sq.ft.

BALCONY 66 SQ. FT.







FLOOR 8 - 32



## TWO BEDROOM+DEN | 838 sq.ft.

BALCONY 66 SQ. FT. | TERRACE 66 SQ. FT.









#### TWO BEDROOM+DEN | 849 sq.ft.

BALCONY 272 SQ. FT. + BALCONY 45 SQ. FT. | TERRACE 272 SQ. FT. + BALCONY 45 SQ. FT.





#### THREE BEDROOM | 909 sq.ft.

BALCONY 270(PH) SQ. FT. | TERRACE 270 SQ. FT.









#### TWO BEDROOM+DEN | 920 sq.ft.

BALCONY 48 SQ. FT.









### TWO BEDROO