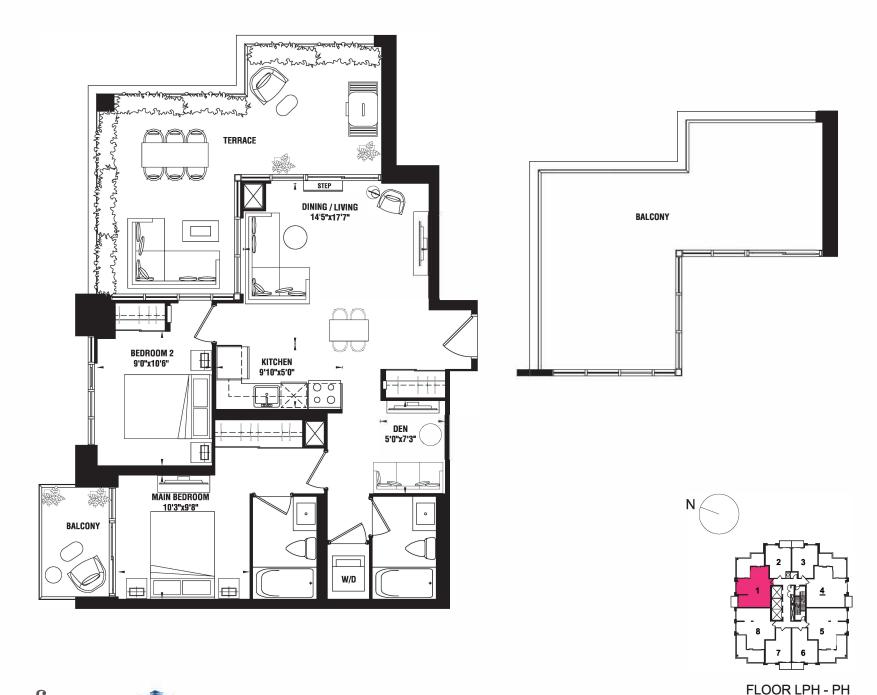

#### TWO BEDROOM+DEN | 849 sq.ft.

BALCONY 272 SQ. FT. + BALCONY 45 SQ. FT. | TERRACE 272 SQ. FT. + BALCONY 45 SQ. FT.