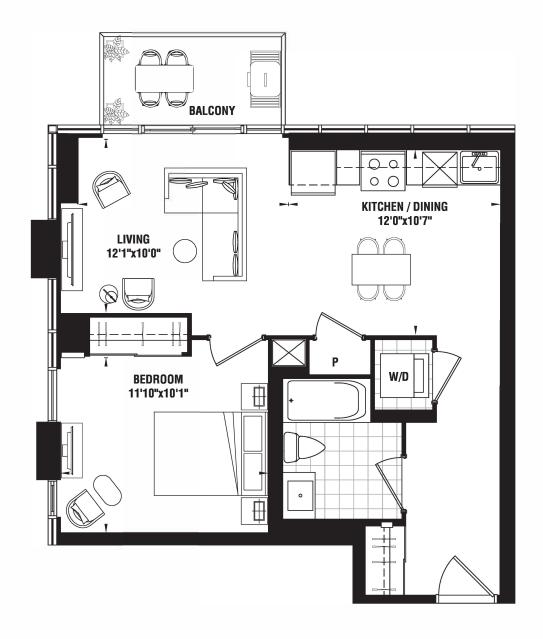

# **PODIUM SUITES**

## ONE BEDROOM | 501 sq.ft.

BALCONY 47 SQ. FT.







### ONE BEDROOM | 541 sq.ft.

BALCONY 107 SQ. FT. | TERRACE 139 SQ. FT.





## ONE BEDROOM | 548 sq.ft.

BALCONY 47 SQ. FT.







## ONE BEDROOM | 550 sq.ft.









## ONE BEDROOM | 551 sq.ft.

BALCONY 97 SQ. FT.









#### ONE BEDROOM+DEN | 562 sq.ft.







#### ONE BEDROOM+DEN | 573 sq.ft.







#### ONE BEDROOM+DEN | 582 sq.ft.







# ONE BEDROOM | 586 sq.ft.







## ONE BEDROOM | 594 sq.ft.









## ONE BEDROOM | 664 sq.ft.









FLOOR 6



### ONE BEDROOM+DEN | 690 sq.ft.

BALCONY 56 SQ. FT. | TERRACE 71 SQ. FT.









### TWO BEDROOM | 764 sq.ft.







#### TWO BEDROOM+DEN | 845 sq.ft.

BALCONY 78 SQ. FT.









FLOOR 6



#### TWO BEDROOM+DEN | 863 sq.ft.

BALCONY 59 SQ. FT. | TERRACE 55 SQ. FT.









#### TWO BEDROOM+DEN | 891 sq.ft.

BALCONY 120 (56+64) SQ. FT.







#### THREE BEDROOM | 894 sq.ft.











### THREE BEDROOM | 924 sq.ft.

BALCONY 211 SQ. FT.







SH

#### THREE BEDROOM | 1010 sq.ft.









# **TOWER SUITES**

## ONE BEDROOM | 528 sq.ft.







FLOOR 8 - 32



FLOOR LPH - PH



# ONE BEDROOM | 531 sq.ft.













## ONE BEDROOM | 544 sq.ft.







## ONE BEDROOM | 576 sq.ft.





FLOOR 8 - 32



#### ONE BEDROOM+DEN | 595 sq.ft.







#### ONE BEDROOM+DEN | 653 sq.ft