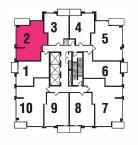

| 764 sq.ft.







#### TWO BEDROOM+DEN | 845 sq.ft.

BALCONY 78 SQ. FT.









FLOOR 6



#### TWO BEDROOM+DEN | 863 sq.ft.

BALCONY 59 SQ. FT. | TERRACE 55 SQ. FT.









#### TWO BEDROOM+DEN | 891 sq.ft.

BALCONY 120 (56+64) SQ. FT.







#### THREE BEDROOM | 894 sq.ft.











### THREE BEDROOM | 924 sq.ft.

BALCONY 211 SQ. FT.







SH

#### THREE BEDROOM | 1010 sq.ft.









# **TOWER SUITES**

## ONE BEDROOM | 528 sq.ft.







FLOOR 8 - 32



FLOOR LPH - PH



# ONE BEDROOM | 531 sq.ft.













## ONE BEDROOM | 544 sq.ft.







## ONE BEDROOM | 576 sq.ft.





FLOOR 8 - 32



#### ONE BEDROOM+DEN | 595 sq.ft.







#### ONE BEDROOM+DEN | 653 sq.ft.





FLOOR 8 - 32



#### ONE BEDROOM+DEN | 694 sq.ft.







## TWO BEDROOM | 778 sq.ft.

BALCONY 66 SQ. FT.







FLOOR 8 - 32



## TWO BEDROOM+DEN | 838 sq.ft.

BALCONY 66 SQ. FT. | TERRACE 66 SQ. FT.









#### TWO BEDROOM+DEN | 849 sq.ft.

BALCONY 272 SQ. FT. + BALCONY 45 SQ. FT. | TERRACE 272 SQ. FT. + BALCONY 45 SQ. FT.





#### THREE BEDROOM | 909 sq.ft.

BALCONY 270(PH) SQ. FT. | TERRACE 270 SQ. FT.









#### TWO BEDROOM+DEN | 920 sq.ft.

BALCONY 48 SQ. FT.









### TWO BEDROOM+DEN | 949 sq.ft.

BALCONY 272 SQ. FT. + BALCONY 45 SQ. FT. | TERRACE 272 SQ. FT. + BALCONY 45 SQ. FT.









#### THREE BEDROOM | 956 sq.ft.

BALCONY 49 SQ. FT.







FLOOR 8 - 32

# THREE BEDROOM | 965 sq.ft.

BALCONY 270 SQ. FT. | TERRACE 270 SQ. FT.