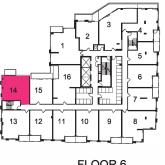

### ONE BEDROOM | 541 sq.ft.

BALCONY 107 SQ. FT. | TERRACE 139 SQ. FT.

## ONE BEDROOM | 664 sq.ft.

FLOOR 6