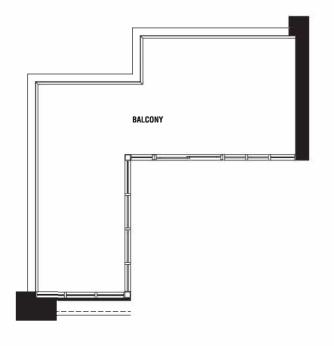

#### ONE BEDROOM+DEN | 653 sq.ft.





FLOOR 8 - 32



#### ONE BEDROOM+DEN | 694 sq.ft.







## TWO BEDROOM | 778 sq.ft.

BALCONY 66 SQ. FT.







FLOOR 8 - 32



## TWO BEDROOM+DEN | 838 sq.ft.

BALCONY 66 SQ. FT. | TERRACE 66 SQ. FT.









#### TWO BEDROOM+DEN | 849 sq.ft.

BALCONY 272 SQ. FT. + BALCONY 45 SQ. FT. | TERRACE 272 SQ. FT. + BALCONY 45 SQ. FT.





#### THREE BEDROOM | 909 sq.ft.

BALCONY 270(PH) SQ. FT. | TERRACE 270 SQ. FT.









#### TWO BEDROOM+DEN | 920 sq.ft.

BALCONY 48 SQ. FT.









### TWO BEDROOM+DEN | 949 sq.ft.

BALCONY 272 SQ. FT. + BALCONY 45 SQ. FT. | TERRACE 272 SQ. FT. + BALCONY 45 SQ. FT.









#### THREE BEDROOM | 956 sq.ft.

BALCONY 49 SQ. FT.







FLOOR 8 - 32

# THREE BEDROOM | 965 sq.ft.

BALCONY 270 SQ. FT. | TERRACE 270 SQ. FT.