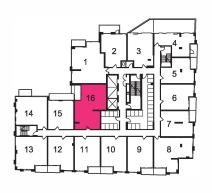

# **PODIUM SUITES**

## ONE BEDROOM | 501 sq.ft.

BALCONY 47 SQ. FT.







### ONE BEDROOM | 541 sq.ft.

BALCONY 107 SQ. FT. | TERRACE 139 SQ. FT.





## ONE BEDROOM | 548 sq.ft.

BALCONY 47 SQ. FT.







## ONE BEDROOM | 550 sq.ft.









## ONE BEDROOM | 551 sq.ft.

BALCONY 97 SQ. FT.









#### ONE BEDROOM+DEN | 562 sq.ft.







#### ONE BEDROOM+DEN | 573 sq.ft.







#### ONE BEDROOM+DEN | 582 sq.ft.







# ONE BEDROOM | 586 sq.ft.







## ONE BEDROOM | 594 sq.ft.









## ONE BEDROOM | 664 sq.ft.









FLOOR 6



### ONE BEDROOM+DEN | 690 sq.ft.

BALCONY 56 SQ. FT. | TERRACE 71 SQ. FT.









### TWO BEDROOM | 764 sq.ft.







#### TWO BEDROOM+DEN | 845 sq.ft.

BALCONY 78 SQ. FT.









FLOOR 6



#### TWO BEDROOM+DEN | 863 sq.ft.

BALCONY 59 SQ. FT. | TERRACE 55 SQ. FT.









#### TWO BEDROOM+DEN | 891 sq.ft.

BALCONY 120 (56+64) SQ. FT.







#### THREE BEDROOM | 894 sq.ft.











### THREE BEDROOM | 924 sq.ft.

BALCONY 211 SQ. FT.







SH

#### THREE BEDROOM | 1010 sq.ft.









# **TOWER SUITES**

## ONE BEDROOM | 528 sq.ft.







FLOOR 8 - 32



FLOOR LPH - PH



# ONE BEDROOM | 531 sq.ft.













## ONE BEDROOM | 544 sq.ft.







## ONE BEDROOM | 576 sq.ft.





FLOOR 8 - 32



#### ONE BEDROOM+DEN | 595 sq.ft.







#### ONE BEDROOM+DEN | 653 sq.ft.





FLOOR 8 - 32



#### ONE BEDROOM+DEN | 694 sq.ft.







## TWO BEDROOM | 778 sq.ft.

BALCONY 66 SQ. FT.







FLOOR 8 - 32



## TWO BEDROOM+DEN | 838 sq.ft.

BALCONY 66 SQ. FT. | TERRACE 66