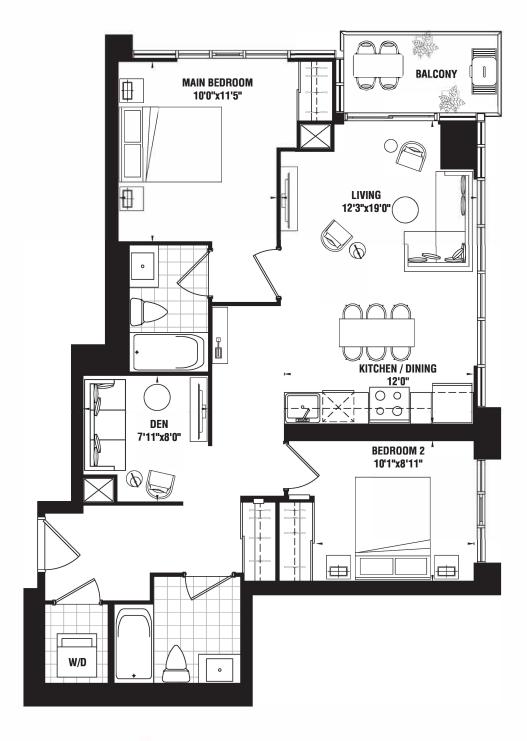

EDROOM | 1010 sq.ft.









# **TOWER SUITES**

## ONE BEDROOM | 528 sq.ft.







FLOOR 8 - 32



FLOOR LPH - PH



# ONE BEDROOM | 531 sq.ft.













## ONE BEDROOM | 544 sq.ft.







## ONE BEDROOM | 576 sq.ft.





FLOOR 8 - 32



#### ONE BEDROOM+DEN | 595 sq.ft.







#### ONE BEDROOM+DEN | 653 sq.ft.





FLOOR 8 - 32



#### ONE BEDROOM+DEN | 694 sq.ft.







## TWO BEDROOM | 778 sq.ft.

BALCONY 66 SQ. FT.







FLOOR 8 - 32



## TWO BEDROOM+DEN | 838 sq.ft.

BALCONY 66 SQ. FT. | TERRACE 66 SQ. FT.









#### TWO BEDROOM+DEN | 849 sq.ft.

BALCONY 272 SQ. FT. + BALCONY 45 SQ. FT. | TERRACE 272 SQ. FT. + BALCONY 45 SQ. FT.





#### THREE BEDROOM | 909 sq.ft.

BALCONY 270(PH) SQ. FT. | TERRACE 270 SQ. FT.









#### TWO BEDROOM+DEN | 920 sq.ft.

BALCONY 48 SQ. FT.









### TWO BEDROOM+DEN | 949 sq.ft.

BALCONY 272 SQ. FT. + BALCONY 45 SQ. FT. | TERRACE 272 SQ. FT. + BALCONY 45 SQ. FT.









#### THREE BEDROOM | 956 sq.ft.

BALCONY 49 SQ. FT.







FLOOR 8 - 32

# THREE BEDROOM | 965 sq.ft.

BALCONY 270 SQ. FT. | TERRACE 270 SQ. FT.