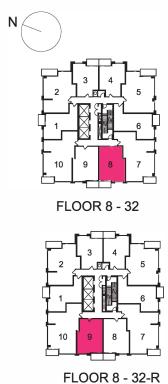

## ONE BEDROOM | 664 sq.ft.









FLOOR 6



### ONE BEDROOM+DEN | 690 sq.ft.

BALCONY 56 SQ. FT. | TERRACE 71 SQ. FT.









### TWO BEDROOM | 764 sq.ft.







#### TWO BEDROOM+DEN | 845 sq.ft.

BALCONY 78 SQ. FT.









FLOOR 6



#### TWO BEDROOM+DEN | 863 sq.ft.

BALCONY 59 SQ. FT. | TERRACE 55 SQ. FT.









#### TWO BEDROOM+DEN | 891 sq.ft.

BALCONY 120 (56+64) SQ. FT.







#### THREE BEDROOM | 894 sq.ft.











### THREE BEDROOM | 924 sq.ft.

BALCONY 211 SQ. FT.







SH

#### THREE BEDROOM | 1010 sq.ft.









# **TOWER SUITES**

## ONE BEDROOM | 528 sq.ft.







FLOOR 8 - 32



FLOOR LPH - PH



# ONE BEDROOM | 531 sq.ft.













## ONE BEDROOM | 544 sq.ft.







## ONE BEDROOM | 576 sq.ft.





FLOOR 8 - 32



#### ONE BEDROOM+DEN | 595 sq.ft.







#### ONE BEDROOM+DEN | 653 sq.ft.





FLOOR 8 - 32



#### ONE BEDROOM+DEN | 694 sq.ft.







## TWO BEDROOM | 778 sq.ft.

BALCONY 66 SQ. FT.







FLOOR 8 - 32



## TWO BEDROOM+DEN | 838 sq.ft.

BALCONY 66 SQ. FT. | TERRACE 66 SQ. FT.









#### TWO BEDROOM+DEN | 849 sq.ft.

BALCONY 272 SQ. FT. + BALCONY 45 SQ. FT. | TERRACE 272 SQ. FT. + BALCONY 45 SQ. FT.





#### THREE BEDROOM | 909 sq.ft.

BALCONY 270(PH) SQ. FT. | TERRACE 270 SQ. FT.









#### TWO BEDROOM+DEN | 920 sq.ft.

BALCONY 48 SQ. FT.









### TWO BEDROOM+DEN | 949 sq.ft.

BALCONY 272 SQ. FT. + BALCONY 45 SQ. FT. | TERRACE 272 SQ. FT. + BALCONY 45 SQ. FT.









#### THREE BEDROOM | 956 sq.ft.

BALCONY 49 SQ. FT.







FLOOR 8 - 32

# THREE BEDROOM | 965 sq.ft.

BALCONY 270 SQ. FT. | TERRACE 270 SQ. FT.