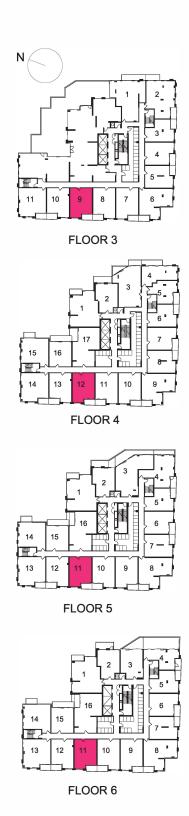

# **PODIUM SUITES**

## ONE BEDROOM | 501 sq.ft.

BALCONY 47 SQ. FT.







### ONE BEDROOM | 541 sq.ft.

BALCONY 107 SQ. FT. | TERRACE 139 SQ. FT.





## ONE BEDROOM | 548 sq.ft.

BALCONY 47 SQ. FT.







## ONE BEDROOM | 550 sq.ft.









## ONE BEDROOM | 551 sq.ft.

BALCONY 97 SQ. FT.









#### ONE BEDROOM+DEN | 562 sq.ft.







#### ONE BEDROOM+DEN | 573 sq.ft.







#### ONE BEDROOM+DEN | 582 sq.ft.







# ONE BEDROOM | 586 sq.ft.







## ONE BEDROOM | 594 sq.ft.









## ONE BEDROOM | 664 sq.ft.









FLOOR 6



### ONE BEDROOM+DEN | 690 sq.ft.

BALCONY 56 SQ. FT. | TERRACE 71 SQ. FT.









### TWO BEDROOM | 764 sq.ft.







#### TWO BEDROOM+DEN | 845 sq.ft.

BALCONY 78 SQ. FT.









FLOOR 6



#### TWO BEDROOM+DEN | 863 sq.ft.

BALCONY 59 SQ. FT. | TERRACE 55 SQ. FT.









#### TWO BEDROOM+DEN | 891 sq.ft.

BALCONY 120 (56+64) SQ. FT.







#### THREE BEDROOM | 894 sq.ft.











### THREE BEDROOM | 924 sq.ft.

BALCONY 211 SQ. FT.







SH

#### THREE BEDROOM | 1010 sq.ft.









# **TOWER SUITES**

## ONE BEDROOM | 528 sq.ft.







FLOOR 8 - 32



FLOOR LPH - PH



# ONE BEDROOM | 531 sq.ft.













## ONE BEDRO