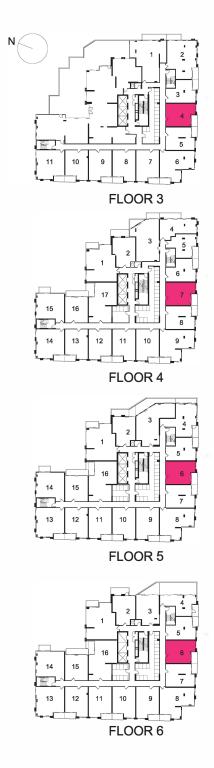

# **PODIUM SUITES**

## ONE BEDROOM | 501 sq.ft.

BALCONY 47 SQ. FT.







### ONE BEDROOM | 541 sq.ft.

BALCONY 107 SQ. FT. | TERRACE 139 SQ. FT.





## ONE BEDROOM | 548 sq.ft.

BALCONY 47 SQ. FT.







## ONE BEDROOM | 550 sq.ft.









## ONE BEDROOM | 551 sq.ft.

BALCONY 97 SQ. FT.









#### ONE BEDROOM+DEN | 562 sq.ft.







#### ONE BEDROOM+DEN | 573 sq.ft.







#### ONE BEDROOM+DEN | 582 sq.ft.







# ONE BEDROOM | 586 sq.ft.







## ONE BEDROOM | 594 sq.ft.









## ONE BEDROOM | 664 sq.ft.









FLOOR 6



### ONE BEDROOM+DEN | 690 sq.ft.

BALCONY 56 SQ. FT. | TERRACE 71 SQ. FT.









### TWO BEDROOM | 764 sq.ft.







#### TWO BEDROOM+DEN | 845 sq.ft.

BALCONY 78 SQ. FT.









FLOOR 6



#### TWO BEDROOM+DEN | 863 sq.ft.

BALCONY 59 SQ. FT. | TERRACE 55 SQ. FT.









#### TWO BEDROOM+DEN | 891 sq.ft.

BALCONY 120 (56+64) SQ. FT.







#### THREE BEDROOM | 894 sq.ft.











### THREE BEDROOM | 924 sq.ft.

BALCONY 211 SQ. FT.







SH

#### THREE BEDROOM | 1010 sq.ft.