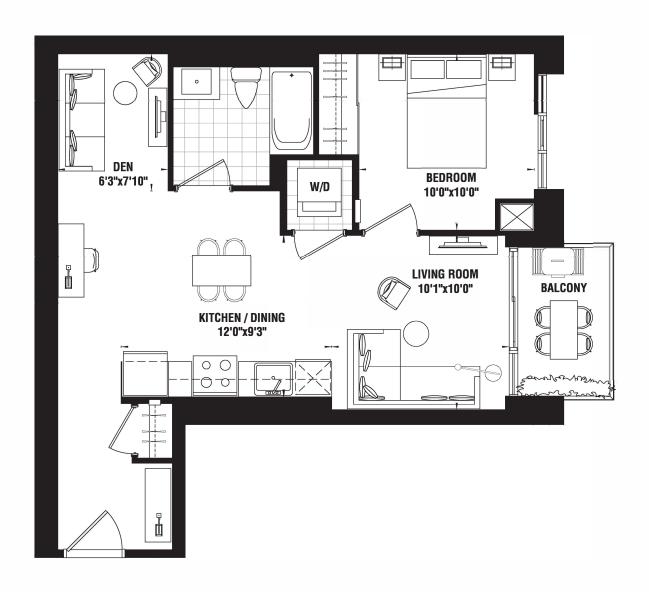

#### ONE BEDROOM+DEN | 562 sq.ft.

#### ONE BEDROOM+DEN | 573 sq.ft.

#### ONE BEDROOM+DEN | 582 sq.ft.