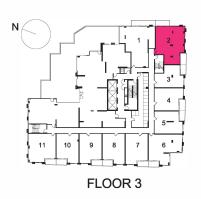

ROOM | 541 sq.ft.

BALCONY 107 SQ. FT. | TERRACE 139 SQ. FT.





## ONE BEDROOM | 548 sq.ft.

BALCONY 47 SQ. FT.







## ONE BEDROOM | 550 sq.ft.









## ONE BEDROOM | 551 sq.ft.

BALCONY 97 SQ. FT.









#### ONE BEDROOM+DEN | 562 sq.ft.







#### ONE BEDROOM+DEN | 573 sq.ft.







#### ONE BEDROOM+DEN | 582 sq.ft.







# ONE BEDROOM | 586 sq.ft.







## ONE BEDROOM | 594 sq.ft.









## ONE BEDROOM | 664 sq.ft.









FLOOR 6



### ONE BEDROOM+DEN | 690 sq.ft.

BALCONY 56 SQ. FT. | TERRACE 71 SQ. FT.









### TWO BEDROOM | 764 sq.ft.







#### TWO BEDROOM+DEN | 845 sq.ft.

BALCONY 78 SQ. FT.









FLOOR 6



#### TWO BEDROOM+DEN | 863 sq.ft.

BALCONY 59 SQ. FT. | TERRACE 55 SQ. FT.









#### TWO BEDROOM+DEN | 891 sq.ft.

BALCONY 120 (56+64) SQ. FT.







#### THREE BEDROOM | 894 sq.ft.











### THREE BEDROOM | 924 sq.ft.

BALCONY 211 SQ. FT.







SH

#### THREE BEDROOM | 1010 sq.ft.









# **TOWER SUITES**

## ONE BEDROOM | 528 sq.ft.







FLOOR 8 - 32



FLOOR LPH - PH



# ONE BEDROOM | 531 sq.ft.













## ONE BEDROOM | 544 sq.ft.







## ONE BEDROOM | 576 sq.ft.





FLOOR 8 - 32



#### ONE BEDROOM+DEN | 595 sq.ft.







#### ONE BEDROOM+DEN | 653 sq.ft.





FLOOR 8 - 32



#### ONE BEDROOM+DEN | 694 sq.ft.







## TWO BEDROOM | 778 sq.ft.

BALCONY 66 SQ. FT.







FLOOR 8 - 32



## TWO BEDROOM+DEN | 838 sq.ft.

BALCONY 66 SQ. FT. | TERRACE 66 SQ. FT.









#### TWO BEDROOM+DEN | 849 sq.ft.

BALCONY 272 SQ. FT. + BALCONY 45 SQ. FT. | TERRACE 272 SQ. FT. + BALCONY 45 SQ. FT.





#### THREE BEDROOM |