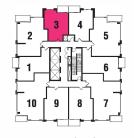

DEN | 573 sq.ft.







#### ONE BEDROOM+DEN | 582 sq.ft.







# ONE BEDROOM | 586 sq.ft.







## ONE BEDROOM | 594 sq.ft.









## ONE BEDROOM | 664 sq.ft.









FLOOR 6



### ONE BEDROOM+DEN | 690 sq.ft.

BALCONY 56 SQ. FT. | TERRACE 71 SQ. FT.









### TWO BEDROOM | 764 sq.ft.







#### TWO BEDROOM+DEN | 845 sq.ft.

BALCONY 78 SQ. FT.









FLOOR 6



#### TWO BEDROOM+DEN | 863 sq.ft.

BALCONY 59 SQ. FT. | TERRACE 55 SQ. FT.









#### TWO BEDROOM+DEN | 891 sq.ft.

BALCONY 120 (56+64) SQ. FT.







#### THREE BEDROOM | 894 sq.ft.











### THREE BEDROOM | 924 sq.ft.

BALCONY 211 SQ. FT.







SH

#### THREE BEDROOM | 1010 sq.ft.









# **TOWER SUITES**

## ONE BEDROOM | 528 sq.ft.







FLOOR 8 - 32



FLOOR LPH - PH



# ONE BEDROOM | 531 sq.ft.













## ONE BEDROOM | 544 sq.ft.







## ONE BEDROOM | 576 sq.ft.





FLOOR 8 - 32



#### ONE BEDROOM+DEN | 595 sq.ft.







#### ONE BEDROOM+DEN | 653 sq.ft.





FLOOR 8 - 32



#### ONE BEDROOM+DEN | 694 sq.ft.







## TWO BEDROOM | 778 sq.ft.

BALCONY 66 SQ. FT.







FLOOR 8 - 32



## TWO BEDROOM+DEN | 838 sq.ft.

BALCONY 66 SQ. FT. | TERRACE 66 SQ. FT.









#### TWO BEDROOM+DEN | 849 sq.ft.

BALCONY 272 SQ. FT. + BALCONY 45 SQ. FT. | TERRACE 272 SQ. FT. + BALCONY 45 SQ. FT.





#### THREE BEDROOM | 909 sq.ft.

BALCONY 270(PH) SQ. FT. | TERRACE 270 SQ. FT.









#### TWO BEDROOM+DEN | 920 sq.ft.

BALCONY 48 SQ. FT.









### TWO BEDROOM+DEN | 949 sq.ft.

BALCONY 272 SQ. FT. + BALCONY 45 SQ. FT. | TERRACE 272 SQ. FT. + BALCONY 45 SQ. FT.









#### THREE BEDRO