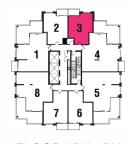

NE BEDROOM+DEN | 562 sq.ft.







#### ONE BEDROOM+DEN | 573 sq.ft.







#### ONE BEDROOM+DEN | 582 sq.ft.







# ONE BEDROOM | 586 sq.ft.







## ONE BEDROOM | 594 sq.ft.









## ONE BEDROOM | 664 sq.ft.









FLOOR 6



### ONE BEDROOM+DEN | 690 sq.ft.

BALCONY 56 SQ. FT. | TERRACE 71 SQ. FT.









### TWO BEDROOM | 764 sq.ft.







#### TWO BEDROOM+DEN | 845 sq.ft.

BALCONY 78 SQ. FT.









FLOOR 6



#### TWO BEDROOM+DEN | 863 sq.ft.

BALCONY 59 SQ. FT. | TERRACE 55 SQ. FT.









#### TWO BEDROOM+DEN | 891 sq.ft.

BALCONY 120 (56+64) SQ. FT.







#### THREE BEDROOM | 894 sq.ft.











### THREE BEDROOM | 924 sq.ft.

BALCONY 211 SQ. FT.







SH

#### THREE BEDROOM | 1010 sq.ft.









# **TOWER SUITES**

## ONE BEDROOM | 528 sq.ft.







FLOOR 8 - 32



FLOOR LPH - PH



# ONE BEDROOM | 531 sq.ft.













## ONE BEDROOM | 544 sq.ft.







## ONE BEDROOM | 576 sq.ft.





FLOOR 8 - 32



#### ONE BEDROOM+DEN | 595 sq.ft.







#### ONE BEDROOM+DEN | 653 sq.ft.





FLOOR 8 - 32



#### ONE BEDROOM+DEN | 694 sq.ft.







## TWO BEDROOM | 778 sq.ft.

BALCONY 66 SQ. FT.







FLOOR 8 - 32



## TWO BEDROOM+DEN | 838 sq.ft.

BALCONY 66 SQ. FT. | TERRACE 66 SQ. FT.









#### TWO BEDROOM+DEN | 849 sq.ft.

BALCONY 272 SQ. FT. + BALCONY 45 SQ. FT. | TERRACE 272 SQ. FT. + BALCONY 45 SQ. FT.





#### THREE BEDROOM | 909 sq.ft.

BALCONY 270(PH) SQ. FT. | TERRACE 270 SQ. FT.









#### TWO BEDROOM+DEN | 920 sq.ft.

BALCONY 48 SQ. FT.









### TWO BEDROOM+DEN | 949 sq.ft.

BALCONY 272 SQ. FT. + BALCONY 45 SQ. FT. | TERRACE 272 SQ