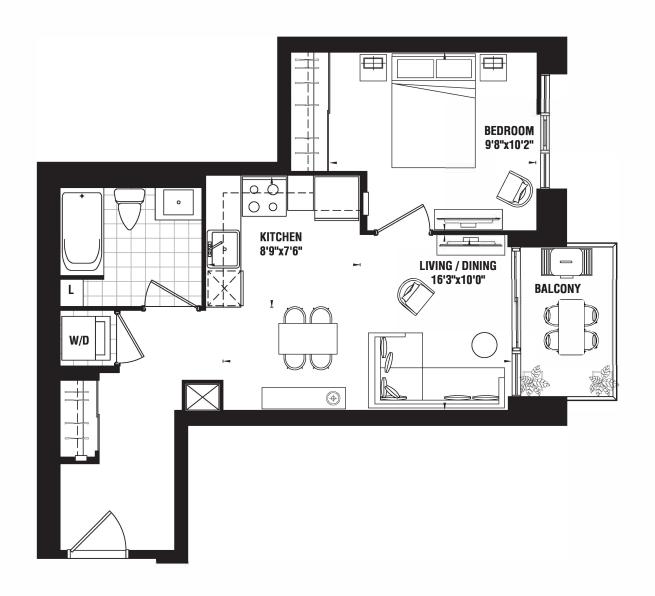

EDROOM | 586 sq.ft.







## ONE BEDROOM | 594 sq.ft.









## ONE BEDROOM | 664 sq.ft.









FLOOR 6



### ONE BEDROOM+DEN | 690 sq.ft.

BALCONY 56 SQ. FT. | TERRACE 71 SQ. FT.









### TWO BEDROOM | 764 sq.ft.







#### TWO BEDROOM+DEN | 845 sq.ft.

BALCONY 78 SQ. FT.









FLOOR 6



#### TWO BEDROOM+DEN | 863 sq.ft.

BALCONY 59 SQ. FT. | TERRACE 55 SQ. FT.









#### TWO BEDROOM+DEN | 891 sq.ft.

BALCONY 120 (56+64) SQ. FT.







#### THREE BEDROOM | 894 sq.ft.











### THREE BEDROOM | 924 sq.ft.

BALCONY 211 SQ. FT.







SH

#### THREE BEDROOM | 1010 sq.ft.









# **TOWER SUITES**

## ONE BEDROOM | 528 sq.ft.







FLOOR 8 - 32



FLOOR LPH - PH



# ONE BEDROOM | 531 sq.ft.













## ONE BEDROOM | 544 sq.ft.







## ONE BEDROOM | 576 sq.ft.





FLOOR 8 - 32



#### ONE BEDROOM+DEN | 595 sq.ft.







#### ONE BEDROOM+DEN | 653 sq.ft.





FLOOR 8 - 32



#### ONE BEDROOM+DEN | 694 sq.ft.







## TWO BEDROOM | 778 sq.ft.

BALCONY 66 SQ. FT.







FLOOR 8 - 32



## TWO BEDROOM+DEN | 838 sq.ft.

BALCONY 66 SQ. FT. | TERRACE 66 SQ. FT.









#### TWO BEDROOM+DEN | 849 sq.ft.

BALCONY 272 SQ. FT. + BALCONY 45 SQ. FT. | TERRACE 272 SQ. FT. + BALCONY 45 SQ. FT.





#### THREE BEDROOM | 909 sq.ft.

BALCONY 270(PH) SQ. FT. | TERRACE 270 SQ. FT.









#### TWO BEDROOM+DEN | 920 sq.ft.

BALCONY 48 SQ. FT.









### TWO BEDROOM+DEN | 949 sq.ft.

BALCONY 272 SQ. FT. + BALCONY 45 SQ. FT. | TERRACE 272 SQ. FT. + BALCONY 45 SQ. FT.









#### THREE BEDROOM | 956 sq.ft.

BALCONY 49 SQ. FT.







FLOOR 8 - 32

# THREE BEDROOM