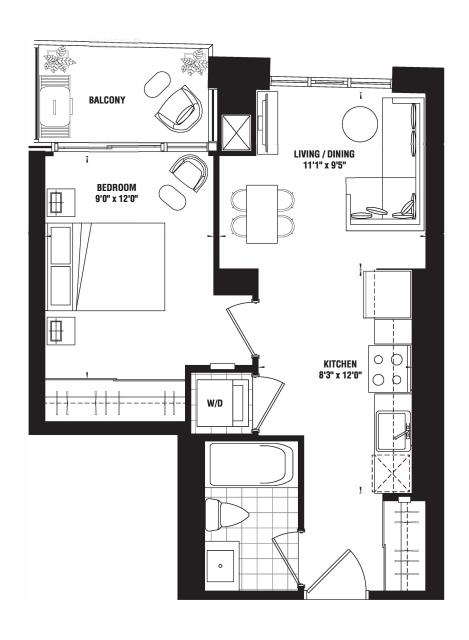

# **PODIUM SUITES**

## ONE BEDROOM | 501 sq.ft.

BALCONY 47 SQ. FT.







### ONE BEDROOM | 541 sq.ft.

BALCONY 107 SQ. FT. | TERRACE 139 SQ. FT.





## ONE BEDROOM | 548 sq.ft.

BALCONY 47 SQ. FT.







## ONE BEDROOM | 550 sq.ft.









## ONE BEDROOM | 551 sq.ft.

BALCONY 97 SQ. FT.









#### ONE BEDROOM+DEN | 562 sq.ft.







#### ONE BEDROOM+DEN | 573 sq.ft.







#### ONE BEDROOM+DEN | 582 sq.ft.







# ONE BEDROOM | 586 sq.ft.







## ONE BEDROOM | 594 sq.ft.









## ONE BEDROOM | 664 sq.ft.









FLOOR 6



### ONE BEDROOM+DEN | 690 sq.ft.

BALCONY 56 SQ. FT. | TERRACE 71 SQ. FT.









### TWO BEDROOM | 764 sq.ft.







#### TWO BEDROOM+DEN | 845 sq.ft.

BALCONY 78 SQ. FT.









FLOOR 6



#### TWO BEDROOM+DEN | 863 sq.ft.

BALCONY 59 SQ. FT. | TERRACE 55 SQ. FT.









#### TWO BEDROOM+DEN | 891 sq.ft.

BALCONY 120 (5