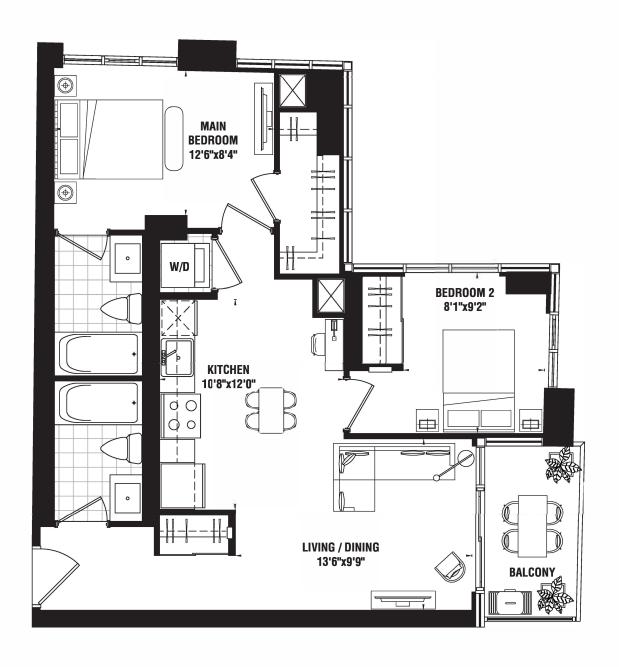

# **PODIUM SUITES**

## ONE BEDROOM | 501 sq.ft.

BALCONY 47 SQ. FT.







### ONE BEDROOM | 541 sq.ft.

BALCONY 107 SQ. FT. | TERRACE 139 SQ. FT.





## ONE BEDROOM | 548 sq.ft.

BALCONY 47 SQ. FT.







## ONE BEDROOM | 550 sq.ft.









## ONE BEDROOM | 551 sq.ft.

BALCONY 97 SQ. FT.









#### ONE BEDROOM+DEN | 562 sq.ft.







#### ONE BEDROOM+DEN | 573 sq.ft.







#### ONE BEDROOM+DEN | 582 sq.ft.







# ONE BEDROOM | 586 sq.ft.







## ONE BEDROOM | 594 sq.ft.









## ONE BEDROOM | 664 sq.ft.









FLOOR 6



### ONE BEDROOM+DEN | 690 sq.ft.

BALCONY 56 SQ. FT. | TERRACE 71 SQ. FT.









### TWO BEDROOM | 764 sq.ft.







#### TWO BEDROOM+DEN | 845 sq.ft.

BALCONY 78 SQ. FT.









FLOOR 6



#### TWO BEDROOM+DEN | 863 sq.ft.

BALCONY 59 SQ. FT. | TERRACE 55 SQ. FT.









#### TWO BEDROOM+DEN | 891 sq.ft.

BALCONY 120 (56+64) SQ. FT.







#### THREE BEDROOM | 894 sq.ft.











### THREE BEDROOM | 924 sq.ft.

BALCONY 211 SQ. FT.







SH

#### THREE BEDROOM | 1010 sq.ft.









# **TOWER SUITES**

## ONE BEDROOM | 528 sq.ft.







FLOOR 8 - 32



FLOOR LPH - PH



# ONE BEDROOM | 531 sq.ft.













## ONE BEDROOM | 544 sq.ft.







## ONE BEDROOM | 576 sq.ft.





FLOOR 8 - 32



#### ONE BEDROOM+DEN | 595 sq.ft.







#### ONE BEDROOM+DEN | 653 sq.ft.





FLOOR 8 - 32



#### ONE BEDROOM+DEN | 694 sq.ft.







## TWO BEDROOM | 778 sq.ft.

BALCONY 66 SQ. FT.







FLOOR 8 - 32