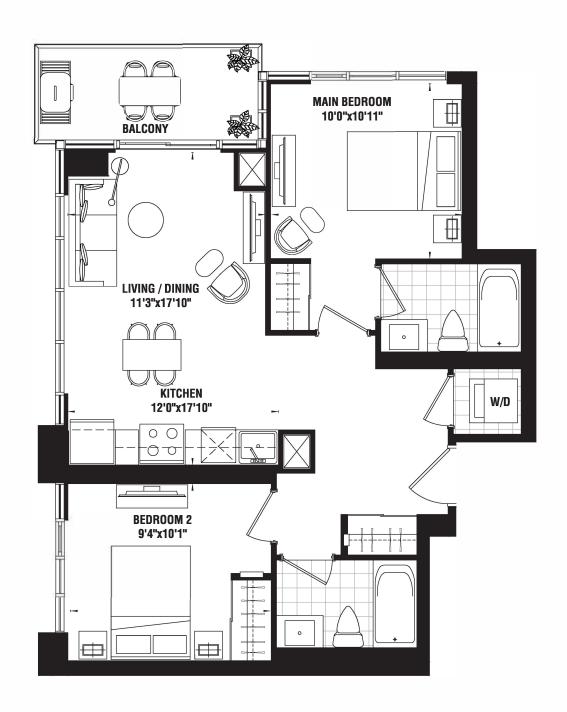

ROOM | 764 sq.ft.







#### TWO BEDROOM+DEN | 845 sq.ft.

BALCONY 78 SQ. FT.









FLOOR 6



#### TWO BEDROOM+DEN | 863 sq.ft.

BALCONY 59 SQ. FT. | TERRACE 55 SQ. FT.









#### TWO BEDROOM+DEN | 891 sq.ft.

BALCONY 120 (56+64) SQ. FT.







#### THREE BEDROOM | 894 sq.ft.











### THREE BEDROOM | 924 sq.ft.

BALCONY 211 SQ. FT.







SH

#### THREE BEDROOM | 1010 sq.ft.









# **TOWER SUITES**

## ONE BEDROOM | 528 sq.ft.







FLOOR 8 - 32



FLOOR LPH - PH



# ONE BEDROOM | 531 sq.ft.













## ONE BEDROOM | 544 sq.ft.







## ONE BEDROOM | 576 sq.ft.





FLOOR 8 - 32



#### ONE BEDROOM+DEN | 595 sq.ft.







#### ONE BEDROOM+DEN | 653 sq.ft.





FLOOR 8 - 32



#### ONE BEDROOM+DEN | 694 sq.ft.







## TWO BEDROOM | 778 sq.ft.

BALCONY 66 SQ. FT.







FLOOR 8 - 32



## TWO BEDROOM+DEN | 838 sq.ft.

BALCONY 66 SQ. FT. | TERRACE 66 SQ. FT.









#### TWO BEDROOM+DEN | 849 sq.ft.

BALCONY 272 SQ. FT. + BALCONY 45 SQ. FT. | TERRACE 272 SQ. FT. + BALCONY 45 SQ. FT.





#### THREE BEDROOM | 909 sq.ft.

BALCONY 270(PH) SQ. FT. | TERRACE 270 SQ. FT.









#### TWO BEDROOM+DEN | 920 sq.ft.

BALCONY 48 SQ. FT.









### TWO BEDROOM+DEN | 949 sq.ft.

BALCONY 272 SQ. FT. + BALCONY 45 SQ. FT. | TERRACE 272 SQ. FT. + BALCONY 45 SQ. FT.









#### THREE BEDROOM | 956 sq.ft.

BALCONY 49 SQ. FT.







FLOOR 8 - 32

# THREE BEDROOM | 965 sq.ft.

BALCONY 270 SQ. FT. | TERRACE 270 SQ. FT.