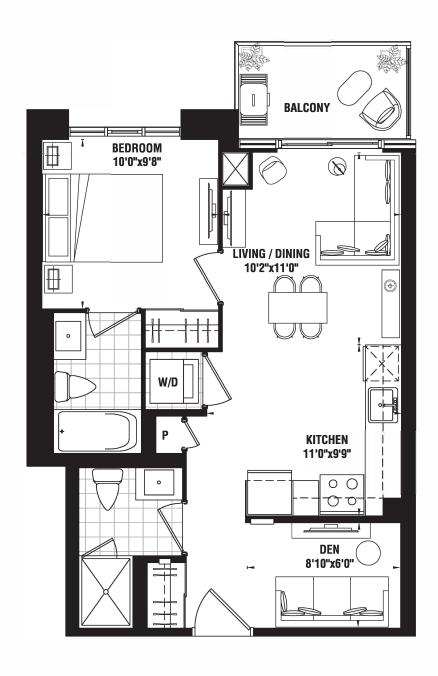

## ONE BEDROOM | 664 sq.ft.









FLOOR 6



### ONE BEDROOM+DEN | 690 sq.ft.

BALCONY 56 SQ. FT. | TERRACE 71 SQ. FT.









### TWO BEDROOM | 764 sq.ft.







#### TWO BEDROOM+DEN | 845 sq.ft.

BALCONY 78 SQ. FT.









FLOOR 6



#### TWO BEDROOM+DEN | 863 sq.ft.

BALCONY 59 SQ. FT. | TERRACE 55 SQ. FT.









#### TWO BEDROOM+DEN | 891 sq.ft.

BALCONY 120 (56+64) SQ. FT.







#### THREE BEDROOM | 894 sq.ft.











### THREE BEDROOM | 924 sq.ft.

BALCONY 211 SQ. FT.







SH

#### THREE BEDROOM | 1010 sq.ft.









# **TOWER SUITES**

## ONE BEDROOM | 528 sq.ft.







FLOOR 8 - 32



FLOOR LPH - PH



# ONE BEDROOM | 531 sq.ft.













## ONE BEDROOM | 544 sq.ft.







## ONE BEDROOM | 576 sq.ft.





FLOOR 8 - 32



#### ONE BEDROOM+DEN | 595 sq.ft.







#### ONE BEDROOM+DEN | 653 sq.ft.





FLOOR 8 - 32



#### ONE BEDROOM+DEN | 694 sq.ft.







## TWO BEDROOM | 778 sq.ft.

BALCONY 66 SQ. FT.







FLOOR 8 - 32



## TWO BEDROOM+DEN | 838 sq.ft.

BALCONY 66 SQ. FT. | TERRACE 66 SQ. FT.









#### TWO BEDROOM+DEN | 849 sq.ft.

BALCONY 272 SQ. FT. + BALCONY 45 SQ. FT. | TERRACE 272 SQ. FT. + BALCONY 45 SQ. FT.





#### THREE BEDROOM | 909 sq.ft.

BALCONY 270(PH) SQ. FT. | TERRACE 270 SQ. FT.









#### TWO BEDROOM+DEN | 920 sq.ft.

BALCONY 48 SQ. FT.









### TWO BEDROOM+DEN | 949 sq.ft.

BALCONY 272 SQ. FT. + BALCONY 45 SQ. FT. | TERRACE 272 SQ. FT. + BALCONY 45 SQ. FT.









#### THREE BEDROOM | 956 sq.ft.

BALCONY 49 SQ. FT.







FLOOR 8 - 32

# THREE BEDROOM | 965 sq.ft.

BALCONY 270 SQ. FT. | TERRACE 270 SQ. FT