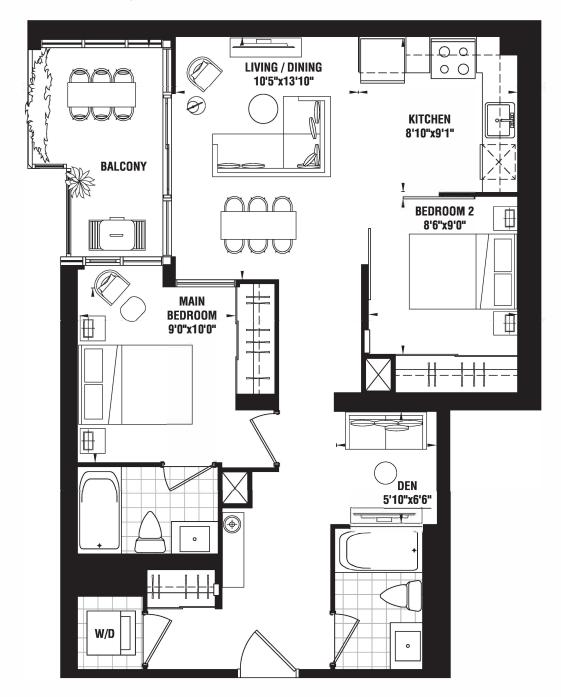

# **PODIUM SUITES**

## ONE BEDROOM | 501 sq.ft.

BALCONY 47 SQ. FT.







### ONE BEDROOM | 541 sq.ft.

BALCONY 107 SQ. FT. | TERRACE 139 SQ. FT.





## ONE BEDROOM | 548 sq.ft.

BALCONY 47 SQ. FT.







## ONE BEDROOM | 550 sq.ft.









## ONE BEDROOM | 551 sq.ft.

BALCONY 97 SQ. FT.









#### ONE BEDROOM+DEN | 562 sq.ft.







#### ONE BEDROOM+DEN | 573 sq.ft.







#### ONE BEDROOM+DEN | 582 sq.ft.







# ONE BEDROOM | 586 sq.ft.







## ONE BEDROOM | 594 sq.ft.









## ONE BEDROOM | 664 sq.ft.









FLOOR 6



### ONE BEDROOM+DEN | 690 sq.ft.

BALCONY 56 SQ. FT. | TERRACE 71 SQ. FT.









### TWO BEDROOM | 764 sq.ft.







#### TWO BEDROOM+DEN | 845 sq.ft.

BALCONY 78 SQ. FT.









FLOOR 6



#### TWO BEDROOM+DEN | 863 sq.ft.

BALCONY 59 SQ. FT. | TERRACE 55 SQ. FT.









#### TWO BEDROOM+DEN | 891 sq.ft.

BALCONY 120 (56+64) SQ. FT.







#### THREE BEDROOM | 894 sq.ft.











### THREE BEDROOM | 924 sq.ft.

BALCONY 211 SQ. FT.







SH

#### THREE BEDROOM | 1010 sq.ft.









# **TOWER SUITES**

## ONE BEDROOM | 528 sq.ft.







FLOOR 8 - 32



FLOOR LPH - PH



# ONE BEDROOM | 531 sq.ft.













## ONE BEDROOM | 544 sq.ft.







## ONE BEDROOM | 576 sq.ft.





FLOOR 8 - 32



#### ONE BEDROOM+DEN | 595 sq.ft.







#### ONE BEDROOM+DEN | 653 sq.ft.





FLOOR 8 - 32



#### ONE BEDROOM+DEN | 694 sq.ft.







## TWO BEDROOM | 778 sq.ft.

BALCONY 66 SQ. FT.







FLOOR 8 - 32



## TWO BEDROOM+DEN | 838 sq.ft.

BALCONY 66 SQ. FT. | TERR