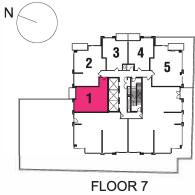

#### ONE BEDROOM+DEN | 562 sq.ft.

#### ONE BEDROOM+DEN | 573 sq.ft.

#### ONE BEDROOM+DEN | 582 sq.ft.