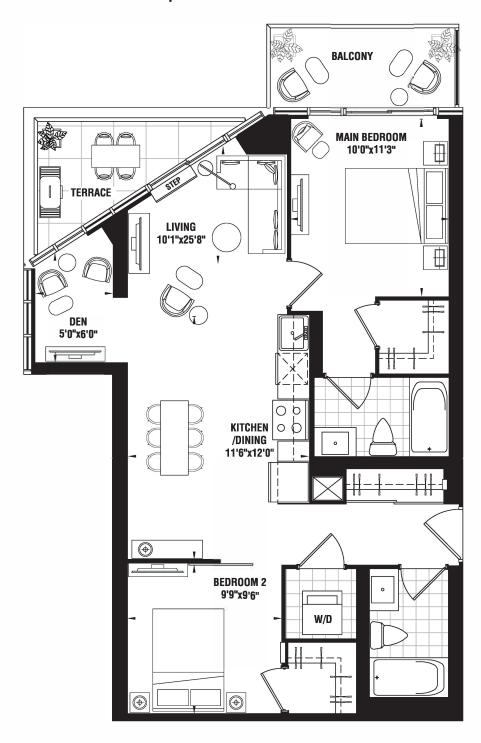

ITES**

## ONE BEDROOM | 501 sq.ft.

BALCONY 47 SQ. FT.







### ONE BEDROOM | 541 sq.ft.

BALCONY 107 SQ. FT. | TERRACE 139 SQ. FT.





## ONE BEDROOM | 548 sq.ft.

BALCONY 47 SQ. FT.







## ONE BEDROOM | 550 sq.ft.









## ONE BEDROOM | 551 sq.ft.

BALCONY 97 SQ. FT.









#### ONE BEDROOM+DEN | 562 sq.ft.







#### ONE BEDROOM+DEN | 573 sq.ft.







#### ONE BEDROOM+DEN | 582 sq.ft.







# ONE BEDROOM | 586 sq.ft.







## ONE BEDROOM | 594 sq.ft.









## ONE BEDROOM | 664 sq.ft.









FLOOR 6



### ONE BEDROOM+DEN | 690 sq.ft.

BALCONY 56 SQ. FT. | TERRACE 71 SQ. FT.









### TWO BEDROOM | 764 sq.ft.







#### TWO BEDROOM+DEN | 845 sq.ft.

BALCONY 78 SQ. FT.









FLOOR 6



#### TWO BEDROOM+DEN | 863 sq.ft.

BALCONY 59 SQ. FT. | TERRACE 55 SQ. FT.









#### TWO BEDROOM+DEN | 891 sq.ft.

BALCONY 120 (56+64) SQ. FT.







#### THREE BEDROOM | 894 sq.ft.











### THREE BEDROOM | 924 sq.ft.

BALCONY 211 SQ. FT.







SH

#### THREE BEDROOM | 1010 sq.ft.









# **TOWER SUITES**

## ONE BEDROOM | 528 sq.ft.







FLOOR 8 - 32



FLOOR LPH - PH



# ONE BEDROOM | 531 sq.ft.













## ONE BEDROOM | 544 sq.ft.







## ONE BEDROOM | 576 sq.ft.





FLOOR 8 - 32



#### ONE BEDROOM+DEN | 595 sq.ft.







#### ONE BEDROOM+DEN | 653 sq.ft.





FLOOR 8 - 32



#### ONE BEDROOM+DEN | 694 sq.ft.







## TWO BEDROOM | 778 sq.ft.

BALCONY 66 SQ. FT.







FLOOR 8 - 32



## TWO BEDROOM+DEN | 838 sq.ft.

BALCONY 66 SQ. FT. | TERRACE 66 SQ. FT.









#### TWO BEDROOM+DEN | 849 sq.ft.

BALCONY 272 SQ. FT. + BALCONY 45 SQ.