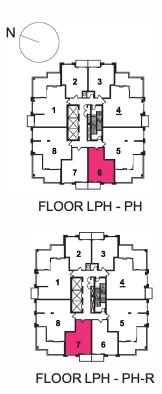

M+DEN | 582 sq.ft.







# ONE BEDROOM | 586 sq.ft.







## ONE BEDROOM | 594 sq.ft.









## ONE BEDROOM | 664 sq.ft.









FLOOR 6



### ONE BEDROOM+DEN | 690 sq.ft.

BALCONY 56 SQ. FT. | TERRACE 71 SQ. FT.









### TWO BEDROOM | 764 sq.ft.







#### TWO BEDROOM+DEN | 845 sq.ft.

BALCONY 78 SQ. FT.









FLOOR 6



#### TWO BEDROOM+DEN | 863 sq.ft.

BALCONY 59 SQ. FT. | TERRACE 55 SQ. FT.









#### TWO BEDROOM+DEN | 891 sq.ft.

BALCONY 120 (56+64) SQ. FT.







#### THREE BEDROOM | 894 sq.ft.











### THREE BEDROOM | 924 sq.ft.

BALCONY 211 SQ. FT.







SH

#### THREE BEDROOM | 1010 sq.ft.









# **TOWER SUITES**

## ONE BEDROOM | 528 sq.ft.







FLOOR 8 - 32



FLOOR LPH - PH



# ONE BEDROOM | 531 sq.ft.













## ONE BEDROOM | 544 sq.ft.







## ONE BEDROOM | 576 sq.ft.





FLOOR 8 - 32



#### ONE BEDROOM+DEN | 595 sq.ft.







#### ONE BEDROOM+DEN | 653 sq.ft.





FLOOR 8 - 32



#### ONE BEDROOM+DEN | 694 sq.ft.







## TWO BEDROOM | 778 sq.ft.

BALCONY 66 SQ. FT.







FLOOR 8 - 32



## TWO BEDROOM+DEN | 838 sq.ft.

BALCONY 66 SQ. FT. | TERRACE 66 SQ. FT.









#### TWO BEDROOM+DEN | 849 sq.ft.

BALCONY 272 SQ. FT. + BALCONY 45 SQ. FT. | TERRACE 272 SQ. FT. + BALCONY 45 SQ. FT.





#### THREE BEDROOM | 909 sq.ft.

BALCONY 270(PH) SQ. FT. | TERRACE 270 SQ. FT.









#### TWO BEDROOM+DEN | 920 sq.ft.

BALCONY 48 SQ. FT.









### TWO BEDROOM+DEN | 949 sq.ft.

BALCONY 272 SQ. FT. + BALCONY 45 SQ. FT. | TERRACE 272 SQ. FT. + BALCONY 45 SQ. FT.









#### THREE BEDROOM | 956 sq.ft.

BALCONY 49 SQ. FT.