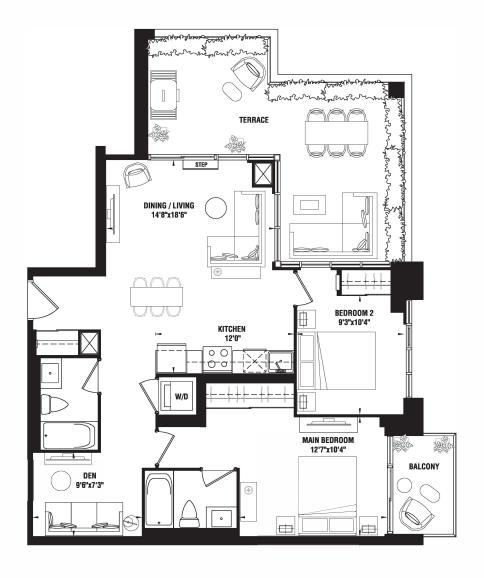

DROOM | 531 sq.ft.













## ONE BEDROOM | 544 sq.ft.







## ONE BEDROOM | 576 sq.ft.





FLOOR 8 - 32



#### ONE BEDROOM+DEN | 595 sq.ft.







#### ONE BEDROOM+DEN | 653 sq.ft.





FLOOR 8 - 32



#### ONE BEDROOM+DEN | 694 sq.ft.







## TWO BEDROOM | 778 sq.ft.

BALCONY 66 SQ. FT.







FLOOR 8 - 32



## TWO BEDROOM+DEN | 838 sq.ft.

BALCONY 66 SQ. FT. | TERRACE 66 SQ. FT.









#### TWO BEDROOM+DEN | 849 sq.ft.

BALCONY 272 SQ. FT. + BALCONY 45 SQ. FT. | TERRACE 272 SQ. FT. + BALCONY 45 SQ. FT.





#### THREE BEDROOM | 909 sq.ft.

BALCONY 270(PH) SQ. FT. | TERRACE 270 SQ. FT.









#### TWO BEDROOM+DEN | 920 sq.ft.

BALCONY 48 SQ. FT.









### TWO BEDROOM+DEN | 949 sq.ft.

BALCONY 272 SQ. FT. + BALCONY 45 SQ. FT. | TERRACE 272 SQ. FT. + BALCONY 45 SQ. FT.









#### THREE BEDROOM | 956 sq.ft.

BALCONY 49 SQ. FT.







FLOOR 8 - 32

# THREE BEDROOM | 965 sq.ft.

BALCONY 270 SQ. FT. | TERRACE 270 SQ. FT.