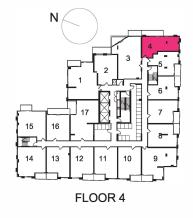

# **PODIUM SUITES**

## ONE BEDROOM | 501 sq.ft.

BALCONY 47 SQ. FT.







### ONE BEDROOM | 541 sq.ft.

BALCONY 107 SQ. FT. | TERRACE 139 SQ. FT.





## ONE BEDROOM | 548 sq.ft.

BALCONY 47 SQ. FT.







## ONE BEDROOM | 550 sq.ft.









## ONE BEDROOM | 551 sq.ft.

BALCONY 97 SQ. FT.









#### ONE BEDROOM+DEN | 562 sq.ft.







#### ONE BEDROOM+DEN | 573 sq.ft.







#### ONE BEDROOM+DEN | 582 sq.ft.







# ONE BEDROOM | 586 sq.ft.







## ONE BEDROOM | 594 sq.ft.









## ONE BEDROOM | 664 sq.ft.









FLOOR 6



### ONE BEDROOM+DEN | 690 sq.ft.

BALCONY 56 SQ. FT. | TERRACE 71 SQ. FT.









### TWO BEDROOM | 764 sq.ft.







#### TWO BEDROOM+DEN | 845 sq.ft.

BALCONY 78 SQ. FT.









FLOOR 6



#### TWO BEDROOM+DEN | 863 sq.ft.

BALCONY 59 SQ. FT. | TERRACE 55 SQ. FT.









#### TWO BEDROOM+DEN | 891 sq.ft.

BALCONY 120 (56+64) SQ. FT.







#### THREE BEDROOM | 894 sq.ft.











### THREE BEDROOM | 924 sq.ft.

BALCONY 211 SQ. FT.







SH

#### THREE BEDROOM | 1010 sq.ft.









# **TOWER SUITES**

## ONE BEDROOM | 528 sq.ft.







FL