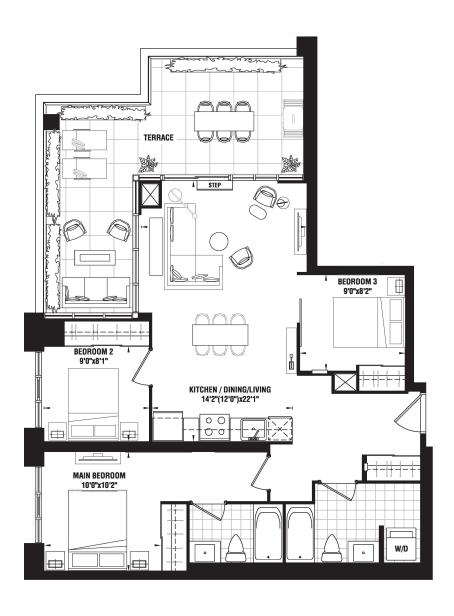

#### THREE BEDROOM | 909 sq.ft.

BALCONY 270(PH) SQ. FT. | TERRACE 270 SQ. FT.

# THREE BEDROOM | 965 sq.ft.

BALCONY 270 SQ. FT. | TERRACE 270 SQ. FT.