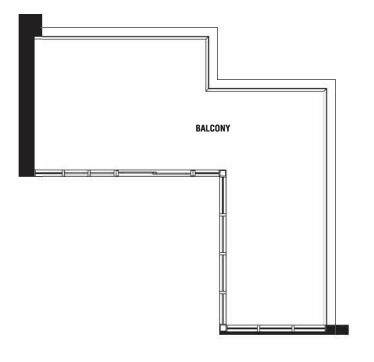

#### TWO BEDROOM+DEN | 849 sq.ft.

BALCONY 272 SQ. FT. + BALCONY 45 SQ. FT. | TERRACE 272 SQ. FT. + BALCONY 45 SQ. FT.