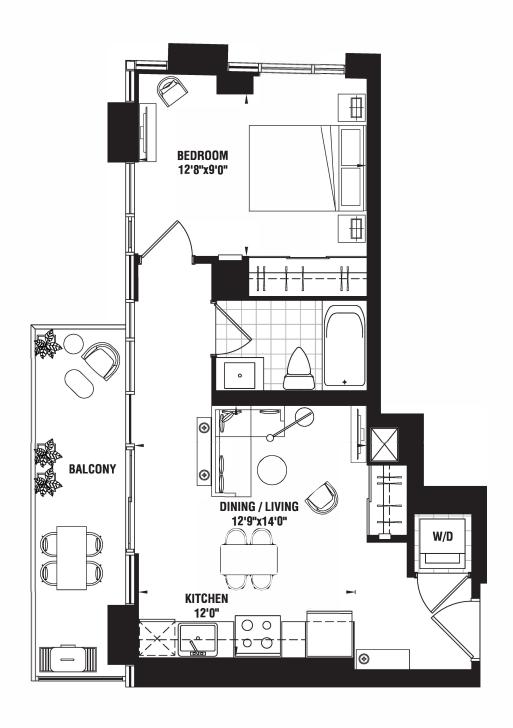

# **PODIUM SUITES**

## ONE BEDROOM | 501 sq.ft.

BALCONY 47 SQ. FT.







### ONE BEDROOM | 541 sq.ft.

BALCONY 107 SQ. FT. | TERRACE 139 SQ. FT.





## ONE BEDROOM | 548 sq.ft.

BALCONY 47 SQ. FT.







## ONE BEDROOM | 550 sq.ft.









## ONE BEDROOM | 551 sq.ft.

BALCONY 97 SQ. FT.









#### ONE BEDROOM+DEN | 562 sq.ft.







#### ONE BEDROOM+DEN | 573 sq.ft.







#### ONE BEDROOM+DEN | 582 sq.ft.







# ONE BEDROOM | 586 sq.ft.







## ONE BEDROOM | 594 sq.ft.









## ONE BEDROOM | 664 sq.ft.









FLOOR 6



### ONE BEDROOM+DEN | 690 sq.ft.

BALCONY 56 SQ. FT. | TERRACE 71 SQ. FT.









### TWO BEDROOM | 764 sq.ft.







#### TWO BEDROOM+DEN | 845 sq.ft.

BALCONY 78 SQ. FT.









FLOOR 6



#### TWO BEDROOM+DEN | 863 sq.ft.

BALCONY 59 SQ. FT. | TERRACE 55 SQ. FT.









#### TWO BEDROOM+DEN | 891 sq.ft.

BALCONY 120 (56+64) SQ. FT.







#### THREE BEDROOM | 894 sq.ft.











### THREE BEDROOM | 924 sq.ft.

BALCONY 211 SQ. FT.







SH

#### THREE BEDROOM | 1010 sq.ft.









# **TOWER SUITES**

## ONE BEDROOM | 528 sq.ft.