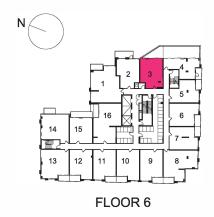

# **PODIUM SUITES**

## ONE BEDROOM | 501 sq.ft.

BALCONY 47 SQ. FT.







### ONE BEDROOM | 541 sq.ft.

BALCONY 107 SQ. FT. | TERRACE 139 SQ. FT.





## ONE BEDROOM | 548 sq.ft.

BALCONY 47 SQ. FT.







## ONE BEDROOM | 550 sq.ft.









## ONE BEDROOM | 551 sq.ft.

BALCONY 97 SQ. FT.









#### ONE BEDROOM+DEN | 562 sq.ft.







#### ONE BEDROOM+DEN | 573 sq.ft.







#### ONE BEDROOM+DEN | 582 sq.ft.







# ONE BEDROOM | 586 sq.ft.







## ONE BEDROOM | 594 sq.ft.









## ONE BEDROOM | 664 sq.ft.









FLOOR 6



### ONE BEDROOM+DEN | 690 sq.ft.

BALCONY 56 SQ. FT. | TERRACE 71 SQ. FT.









### TWO BEDROOM | 764 sq.ft.







#### TWO BEDROOM+DEN | 845 sq.ft.

BALCONY 78 SQ. FT.









FLOOR 6



#### TWO BEDROOM+DEN | 863 sq.ft.

BALCONY 59 SQ. FT. | TERRACE 55 SQ. FT.









#### TWO BEDROOM+DEN | 891 sq.ft.

BALCONY 120 (56+64) SQ. FT.







#### THREE BEDROOM | 894 sq.ft.











### THREE BEDROOM | 924 sq.ft.

BALCONY 211 SQ. FT.







SH

#### THREE BEDROOM | 1010 sq.ft.









# **TOWER SUITES**

## ONE BEDROOM | 528 sq.ft.







FLOOR 8 - 32



FLOOR LPH - PH



# ONE BEDROOM | 531 sq.ft.













## ONE BEDROOM | 544 sq.ft.







## ONE BEDROOM | 576 sq.ft.





FLOOR 8 - 32



###