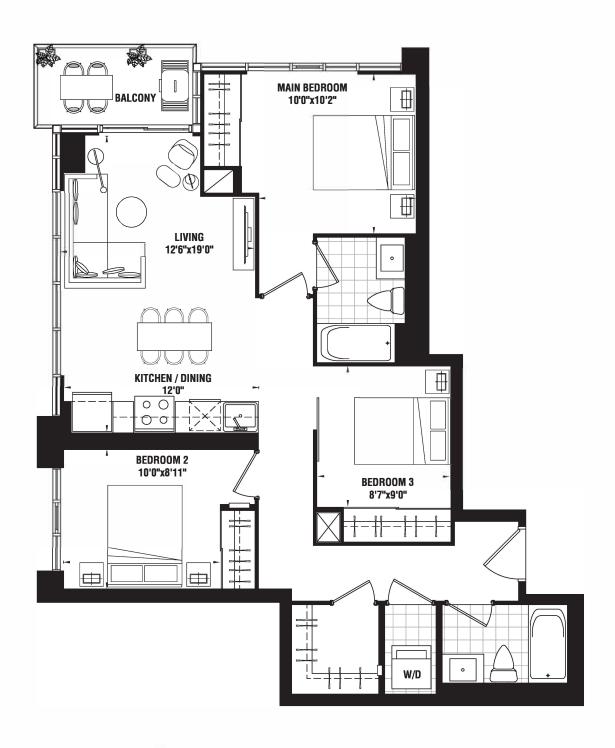

## ONE BEDROOM | 576 sq.ft.





FLOOR 8 - 32



#### ONE BEDROOM+DEN | 595 sq.ft.







#### ONE BEDROOM+DEN | 653 sq.ft.





FLOOR 8 - 32



#### ONE BEDROOM+DEN | 694 sq.ft.







## TWO BEDROOM | 778 sq.ft.

BALCONY 66 SQ. FT.







FLOOR 8 - 32



## TWO BEDROOM+DEN | 838 sq.ft.

BALCONY 66 SQ. FT. | TERRACE 66 SQ. FT.









#### TWO BEDROOM+DEN | 849 sq.ft.

BALCONY 272 SQ. FT. + BALCONY 45 SQ. FT. | TERRACE 272 SQ. FT. + BALCONY 45 SQ. FT.





#### THREE BEDROOM | 909 sq.ft.

BALCONY 270(PH) SQ. FT. | TERRACE 270 SQ. FT.









#### TWO BEDROOM+DEN | 920 sq.ft.

BALCONY 48 SQ. FT.









### TWO BEDROOM+DEN | 949 sq.ft.

BALCONY 272 SQ. FT. + BALCONY 45 SQ. FT. | TERRACE 272 SQ. FT. + BALCONY 45 SQ. FT.









#### THREE BEDROOM | 956 sq.ft.

BALCONY 49 SQ. FT.







FLOOR 8 - 32

# THREE BEDROOM | 965 sq.ft.

BALCONY 270 SQ. FT. | TERRACE 270 SQ. FT.