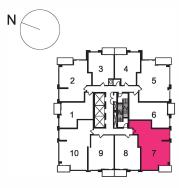

#### THREE BEDROOM | 909 sq.ft.

BALCONY 270(PH) SQ. FT. | TERRACE 270 SQ. FT.

# THREE BEDROOM | 965 sq.ft.

BALCONY 270 SQ. FT. | TERRACE 270 SQ. FT.