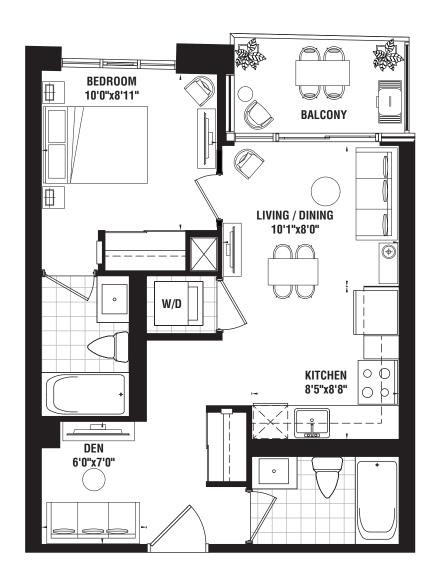

# **PODIUM SUITES**

## ONE BEDROOM | 501 sq.ft.

BALCONY 47 SQ. FT.







### ONE BEDROOM | 541 sq.ft.

BALCONY 107 SQ. FT. | TERRACE 139 SQ. FT.





## ONE BEDROOM | 548 sq.ft.

BALCONY 47 SQ. FT.







## ONE BEDROOM | 550 sq.ft.









## ONE BEDROOM | 551 sq.ft.

BALCONY 97 SQ. FT.









#### ONE BEDROOM+DEN | 562 sq.ft.







#### ONE BEDROOM+DEN | 573 sq.ft.







#### ONE BEDROOM+DEN | 582 sq.ft.







# ONE BEDROOM | 586 sq.ft.







## ONE BEDROOM | 594 sq.ft.









## ONE BEDROOM | 664 sq.ft.









FLOOR 6



### ONE BEDROOM+DEN | 690 sq.ft.

BALCONY 56 SQ. FT. | TERRACE 71 SQ. FT.









### TWO BEDROOM | 764 sq.ft.







#### TWO BEDROOM+DEN | 845 sq.ft.

BALCONY 78 SQ. FT.









FLOOR 6



#### TWO BEDROOM+DEN | 863 sq.ft.

BALCONY 59 SQ. FT. | TERRACE 55 SQ. FT.









#### TWO BEDROOM+DEN | 891 sq.ft.

BALCONY 120 (56+64) SQ. FT.







#### THREE BEDROOM | 894 sq.ft.











### THREE BEDROOM | 924 sq.ft.

BALCONY 211 SQ. FT.







SH

#### THREE BEDROOM | 1010 sq.ft.









# **TOWER SUITES**

## ONE BEDROOM | 528 sq.ft.







FLOOR 8 - 32



FLOOR LPH - PH



# ONE BED