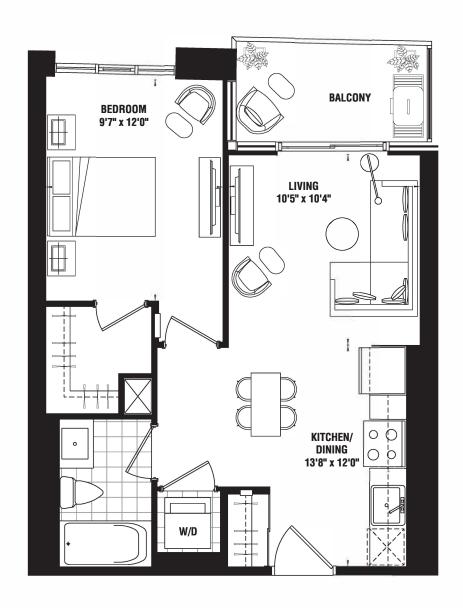

# **PODIUM SUITES**

## ONE BEDROOM | 501 sq.ft.

BALCONY 47 SQ. FT.







### ONE BEDROOM | 541 sq.ft.

BALCONY 107 SQ. FT. | TERRACE 139 SQ. FT.





## ONE BEDROOM | 548 sq.ft.

BALCONY 47 SQ. FT.







## ONE BEDROOM | 550 sq.ft.









## ONE BEDROOM | 551 sq.ft.

BALCONY 97 SQ. FT.









#### ONE BEDROOM+DEN | 562 sq.ft.







#### ONE BEDROOM+DEN | 573 sq.ft.







#### ONE BEDROOM+DEN | 582 sq.ft.







# ONE BEDROOM | 586 sq.ft.







## ONE BEDROOM | 594 sq.ft.









## ONE BEDROOM | 664 sq.ft.









FLOOR 6



### ONE BEDROOM+DEN | 690 sq.ft.

BALCONY 56 SQ. FT. | TERRACE 71 SQ. FT.









### TWO BEDROOM | 764 sq.ft.







#### TWO BEDROOM+DEN | 845 sq.ft.

BALCONY 78 SQ. FT.









FLOOR 6



#### TWO BEDROOM+DEN | 863 sq.ft.

BALCONY 59 SQ. FT. | TERRACE 55 SQ. FT.









#### TWO BEDROOM+DEN | 891 sq.ft.

BALCONY 120 (56+64) SQ. FT.







#### THREE BEDROOM | 894 sq.ft.











### THREE BEDROOM | 924 sq.ft.

BALCONY 211 SQ. FT.







SH

#### THREE BEDROOM | 1010 sq.ft.