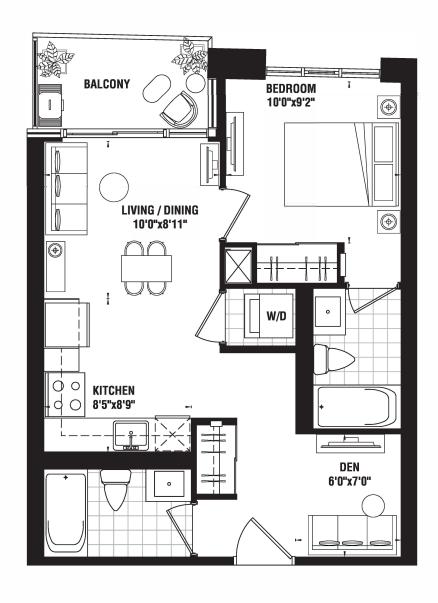

# **PODIUM SUITES**

## ONE BEDROOM | 501 sq.ft.

BALCONY 47 SQ. FT.







### ONE BEDROOM | 541 sq.ft.

BALCONY 107 SQ. FT. | TERRACE 139 SQ. FT.





## ONE BEDROOM | 548 sq.ft.

BALCONY 47 SQ. FT.







## ONE BEDROOM | 550 sq.ft.









## ONE BEDROOM | 551 sq.ft.

BALCONY 97 SQ. FT.









#### ONE BEDROOM+DEN | 562 sq.ft.







#### ONE BEDROOM+DEN | 573 sq.ft.







#### ONE BEDROOM+DEN | 582 sq.ft.







# ONE BEDROOM | 586 sq.ft.







## ONE BEDROOM | 594 sq.ft.









## ONE BEDROOM | 664 sq.ft.









FLOOR 6



### ONE BEDROOM+DEN | 690 sq.ft.

BALCONY 56 SQ. FT. | TERRACE 71 SQ. FT.









### TWO BEDROOM | 764 sq.ft.







#### TWO BEDROOM+DEN | 845 sq.ft.

BALCONY 78 SQ. FT.









FLOOR 6



#### TWO BEDROOM+DEN | 863 sq.ft.

BALCONY 59 SQ. FT. | TERRACE 55 SQ. FT.









#### TWO BEDROOM+DEN | 891 sq.ft.

BALCONY 120 (56+64) SQ. FT.







#### THREE BEDROOM | 894 sq.ft.











### THREE BEDROOM | 924 sq.ft.

BALCONY 211 SQ. FT.







SH

#### THREE BEDROOM | 1010 sq.ft.









# **TOWER SUITES**

## ONE BEDROOM | 528 sq.ft.







FLOOR 8 - 32



FLOOR LPH - PH



# ONE BEDROOM | 531 sq.ft.













## ONE BED