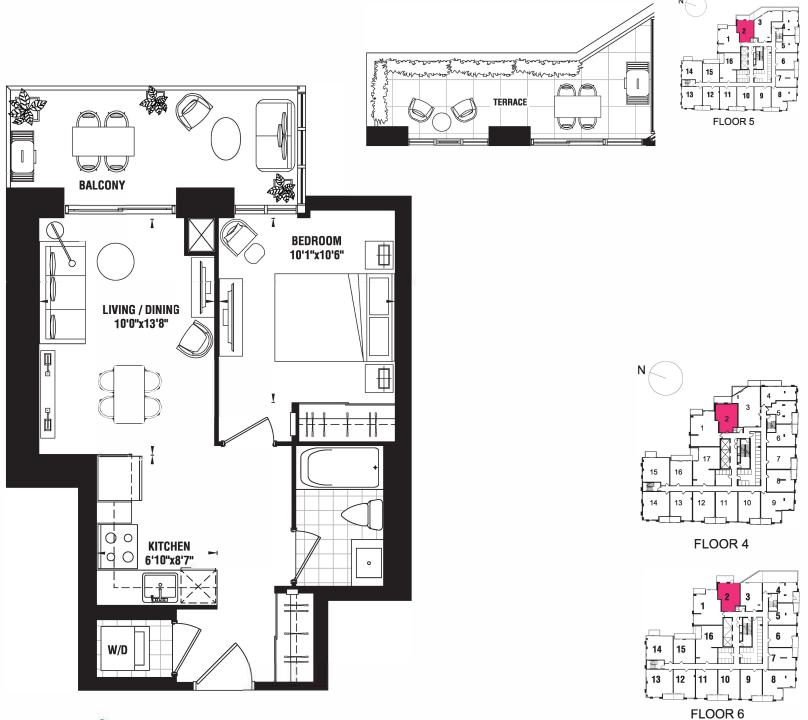

# **PODIUM SUITES**

## ONE BEDROOM | 501 sq.ft.

BALCONY 47 SQ. FT.







### ONE BEDROOM | 541 sq.ft.

BALCONY 107 SQ. FT. | TERRACE 139 SQ. FT.





## ONE BEDROOM | 548 sq.ft.

BALCONY 47 SQ. FT.







## ONE BEDROOM | 550 sq.ft.









## ONE BEDROOM | 551 sq.ft.

BALCONY 97 SQ. FT.









#### ONE BEDROOM+DEN | 562 sq.ft.







#### ONE BEDROOM+DEN | 573 sq.ft.







#### ONE BEDROOM+DEN | 582 sq.ft.







# ONE BEDROOM | 586 sq.ft.







## ONE BEDROOM | 594 sq.ft.









## ONE BEDROOM | 664 sq.ft.









FLOOR 6



### ONE BEDROOM+DEN | 690 sq.ft.

BALCONY 56 SQ. FT. | TERRACE 71 SQ. FT.









### TWO BEDROOM | 764 sq.ft.







#### TWO BEDROOM+DEN | 845 sq.ft.

BALCONY 78 SQ. FT.









FLOOR 6



#### TWO BEDROOM+DEN | 863 sq.ft.

BALCONY 59 SQ. FT. | TERRACE 55 SQ. FT.









#### TWO BEDROOM+DEN | 891 sq.ft.

BALCONY 120 (56+64) SQ. FT.







#### THREE BEDROOM | 894 sq.ft.











### THREE BEDRO