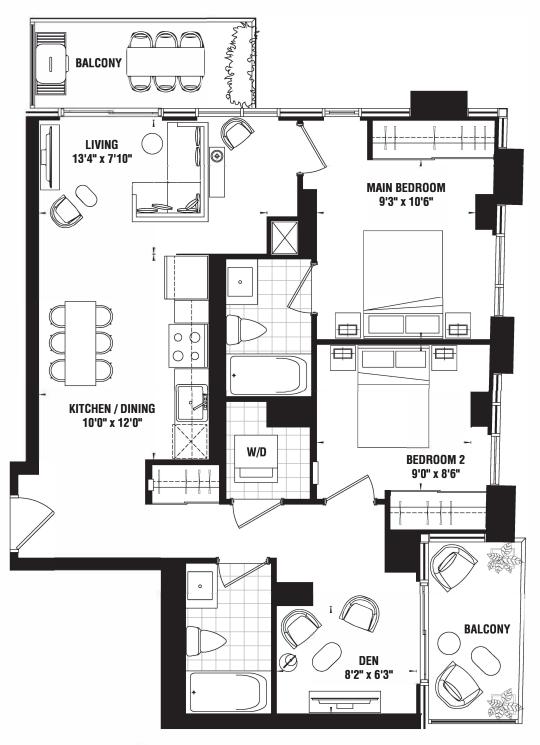

EDROOM | 541 sq.ft.

BALCONY 107 SQ. FT. | TERRACE 139 SQ. FT.





## ONE BEDROOM | 548 sq.ft.

BALCONY 47 SQ. FT.







## ONE BEDROOM | 550 sq.ft.









## ONE BEDROOM | 551 sq.ft.

BALCONY 97 SQ. FT.









#### ONE BEDROOM+DEN | 562 sq.ft.







#### ONE BEDROOM+DEN | 573 sq.ft.







#### ONE BEDROOM+DEN | 582 sq.ft.







# ONE BEDROOM | 586 sq.ft.







## ONE BEDROOM | 594 sq.ft.









## ONE BEDROOM | 664 sq.ft.









FLOOR 6



### ONE BEDROOM+DEN | 690 sq.ft.

BALCONY 56 SQ. FT. | TERRACE 71 SQ. FT.









### TWO BEDROOM | 764 sq.ft.







#### TWO BEDROOM+DEN | 845 sq.ft.

BALCONY 78 SQ. FT.









FLOOR 6



#### TWO BEDROOM+DEN | 863 sq.ft.

BALCONY 59 SQ. FT. | TERRACE 55 SQ. FT.









#### TWO BEDROOM+DEN | 891 sq.ft.

BALCONY 120 (56+64) SQ. FT.







#### THREE BEDROOM | 894 sq.ft.











### THREE BEDROOM | 924 sq.ft.

BALCONY 211 SQ. FT.







SH

#### THREE BEDROOM | 1010 sq.ft.









# **TOWER SUITES**

## ONE BEDROOM | 528 sq.ft.







FLOOR 8 - 32



FLOOR LPH - PH



# ONE BEDROOM | 531 sq.ft.













## ONE BEDROOM | 544 sq.ft.







## ONE BEDROOM | 576 sq.ft.





FLOOR 8 - 32



#### ONE BEDROOM+DEN | 595 sq.ft.







#### ONE BEDROOM+DEN | 653 sq.ft.





FLOOR 8 - 32



#### ONE BEDROOM+DEN | 694 sq.ft.







## TWO BEDROOM | 778 sq.ft.

BALCONY 66 SQ. FT.







FLOOR 8 - 32



## TWO BEDROOM+DEN | 838 sq.ft.

BALCONY 66 SQ. FT. | TERRACE 66 SQ. FT.









#### TWO BEDROOM+DEN | 849 sq.ft.

BALCONY 272 SQ. FT. + BALCONY 45 SQ. FT. | TERRACE 272 SQ. FT. + BALCONY 45 SQ. FT.





#### THREE BEDROOM