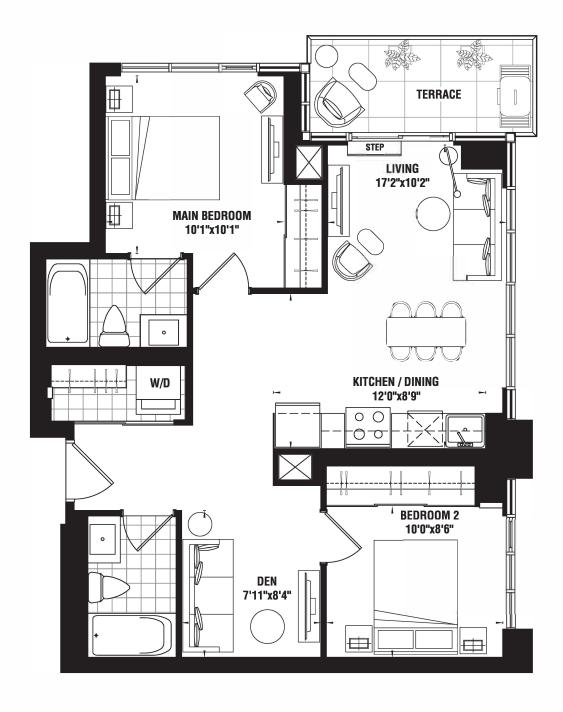

#### TWO BEDROOM+DEN | 863 sq.ft.

BALCONY 59 SQ. FT. | TERRACE 55 SQ. FT.









#### TWO BEDROOM+DEN | 891 sq.ft.

BALCONY 120 (56+64) SQ. FT.







#### THREE BEDROOM | 894 sq.ft.











### THREE BEDROOM | 924 sq.ft.

BALCONY 211 SQ. FT.







SH

#### THREE BEDROOM | 1010 sq.ft.









# **TOWER SUITES**

## ONE BEDROOM | 528 sq.ft.







FLOOR 8 - 32



FLOOR LPH - PH



# ONE BEDROOM | 531 sq.ft.













## ONE BEDROOM | 544 sq.ft.







## ONE BEDROOM | 576 sq.ft.





FLOOR 8 - 32



#### ONE BEDROOM+DEN | 595 sq.ft.







#### ONE BEDROOM+DEN | 653 sq.ft.





FLOOR 8 - 32



#### ONE BEDROOM+DEN | 694 sq.ft.







## TWO BEDROOM | 778 sq.ft.

BALCONY 66 SQ. FT.







FLOOR 8 - 32



## TWO BEDROOM+DEN | 838 sq.ft.

BALCONY 66 SQ. FT. | TERRACE 66 SQ. FT.









#### TWO BEDROOM+DEN | 849 sq.ft.

BALCONY 272 SQ. FT. + BALCONY 45 SQ. FT. | TERRACE 272 SQ. FT. + BALCONY 45 SQ. FT.





#### THREE BEDROOM | 909 sq.ft.

BALCONY 270(PH) SQ. FT. | TERRACE 270 SQ. FT.









#### TWO BEDROOM+DEN | 920 sq.ft.

BALCONY 48 SQ. FT.









### TWO BEDROOM+DEN | 949 sq.ft.

BALCONY 272 SQ. FT. + BALCONY 45 SQ. FT. | TERRACE 272 SQ. FT. + BALCONY 45 SQ. FT.









#### THREE BEDROOM | 956 sq.ft.

BALCONY 49 SQ. FT.







FLOOR 8 - 32

# THREE BEDROOM | 965 sq.ft.

BALCONY 270 SQ. FT. | TERRACE 270 SQ. FT.