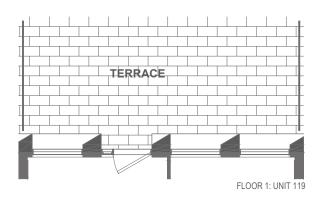

## B2T-630(BF)

1 BEDROOM + FLEX | 2 BATH

INTERIOR: 630 sq.ft.

EXTERIOR: 200 sq.ft. (SUITES 111/112/114/120) • 185 sq.ft. (SUITE 119) • 245 sq.ft. (SUITES 131/138)

TOTAL: 830 SQ.FT. (SUITES 111/112/114/120) • 815 SQ.FT. (SUITE 119) • 875 SQ.FT. (SUITES 131/138)

FLOOR 1: UNIT 111-112, UNIT 114, UNIT 120

FLOOR 1: UNIT 131 & 138

FLOOR 1 • SUITES 111, 112, 114, 119, 120, 131 + 138