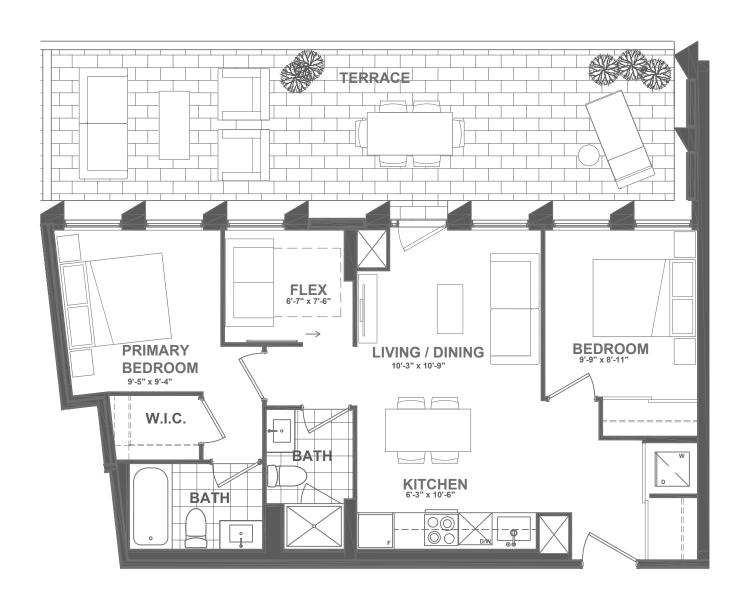

## C D8-754

2 BEDROOM + FLEX | 2 BATH

INTERIOR: 754 sq.ft. EXTERIOR: 320 sq.ft.

TOTAL: 1,074 sq.ft.

FLOOR 1 • SUITE 137