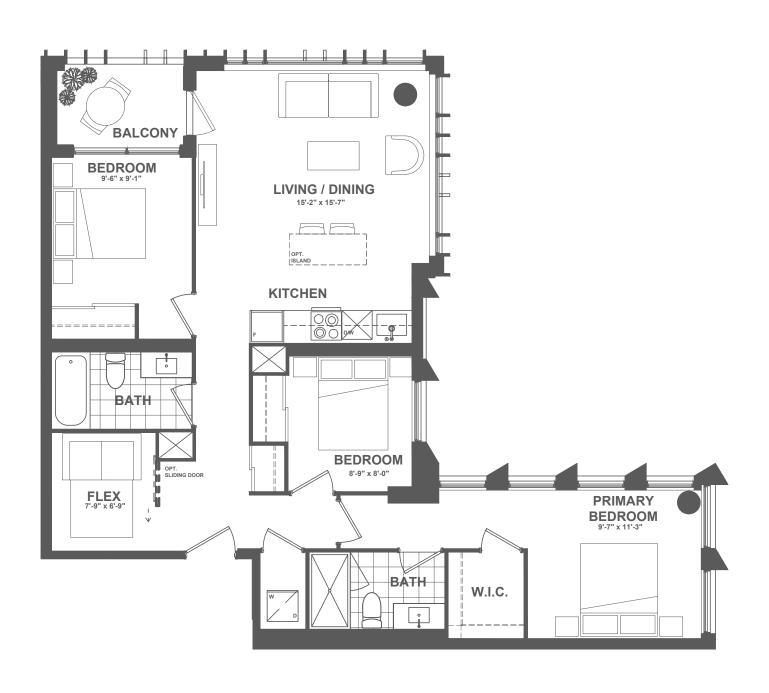

## D C8-1055

3 BEDROOM + FLEX | 2 BATH

INTERIOR: 1,055 sq.ft. EXTERIOR: 50 sq.ft.

TOTAL: 1,105 sq.ft.

FLOOR 3 • SUITE 356

FLOOR 5 • SUITE 556

FLOOR 6 • SUITE 627

FLOOR 7 • SUITE 727