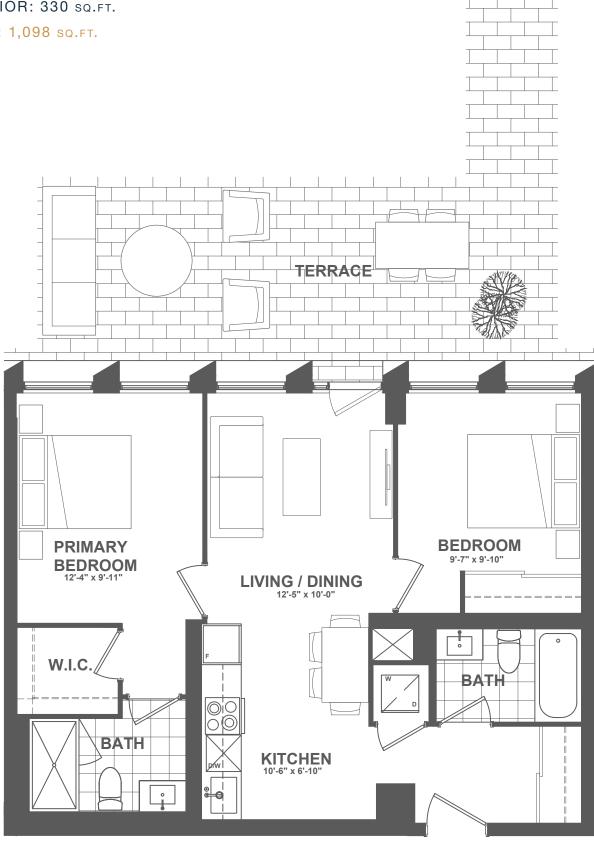

#### C1 - 768

2 BEDROOM | 2 BATH

INTERIOR: 768 sq.ft. EXTERIOR: 330 sq.ft.

TOTAL: 1,098 sq.ft.

FLOOR 1 • SUITES 153 + 154