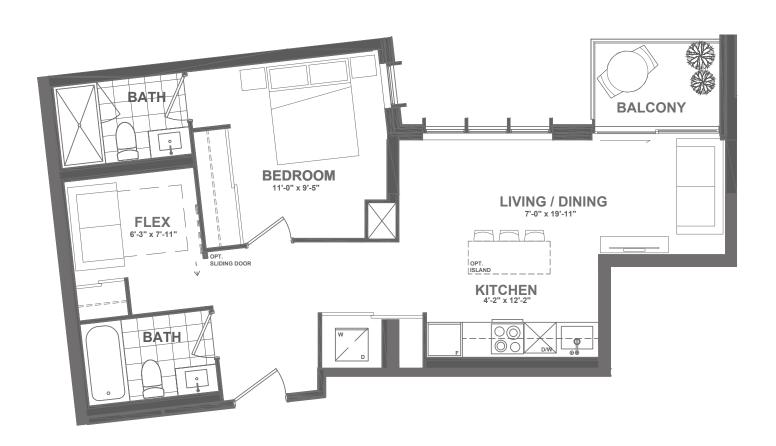

#### B7L-628

1 BEDROOM + FLEX | 2 BATH

INTERIOR: 628 sq.ft. EXTERIOR: 50 sq.ft.

TOTAL: 678 sq.ft.

FLOOR 3: UNIT 342, UNIT 352 FLOOR 5: UNIT 526, UNIT 542 FLOOR 6: UNIT 612, UNIT 621 FLOOR 7: UNIT 712, UNIT 721

FLOOR 2 • SUITES 224, 233, 235 + 240

FLOOR 3 • SUITES 342 + 352

FLOOR 5 • SUITES 526, 542 + 550

FLOOR 6 • SUITES 612 + 621

FLOOR 7 • SUITES 712 + 721

FLOOR 2: UNIT 224, UNIT 233, UNIT 235, UNIT 240 FLOOR 5: UNIT 550