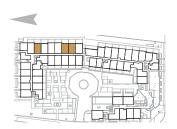

FLOOR 1: UNIT 111-112, UNIT 114, UNIT 120

FLOOR 1: UNIT 131 & 138

FLOOR 1 • SUITES 111, 112, 114, 119, 120, 131 + 138