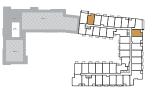

FLOOR 2 • SUITES 224, 233, 235 + 240

FLOOR 3 • SUITES 342 + 352

FLOOR 5 • SUITES 526, 542 + 550

FLOOR 6 • SUITES 612 + 621

FLOOR 7 • SUITES 712 + 721

FLOOR 2: UNIT 224, UNIT 233, UNIT 235, UNIT 240 FLOOR 5: UNIT 550

FIRE HOSE CABINET IN UNIT 224, 235, 240, 342, 526, 612 AND 712.