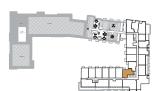

#### B8 - 593

1 BEDROOM + DEN | 2 BATH

INTERIOR: 593 sq.ft. EXTERIOR: 50 sq.ft.

TOTAL: 643 sq.ft.

FLOOR 2 • SUITES 225, 242 + 253

FLOOR 3 • SUITES 344 + 360

FLOOR 5 • SUITE 560