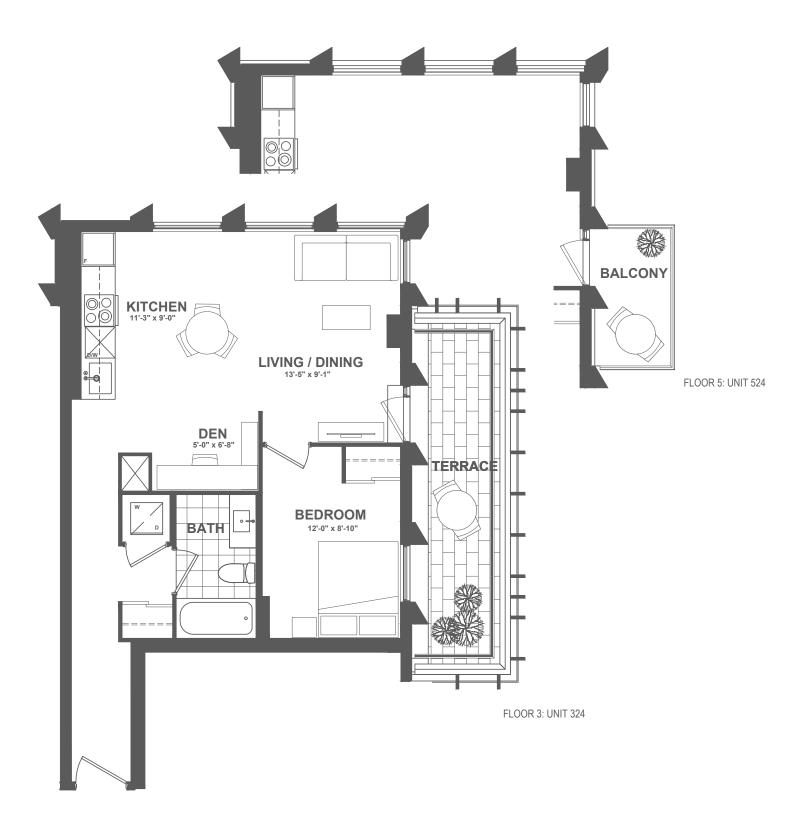

#### B A18-650

1 BEDROOM + DEN | 1 BATH

INTERIOR: 650 sq.ft.

EXTERIOR: 130 SQ.FT. (SUITE 324) • 50 SQ.FT. (SUITES 524)

TOTAL: 780 SQ.FT. (SUITE 324) • 700 SQ.FT. (SUITES 524)

FLOOR 3 • SUITE 324

FLOOR 5 • SUITE 524