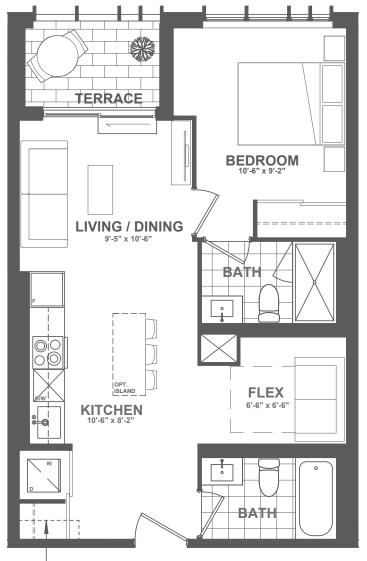

#### B7L-628

1 BEDROOM + FLEX | 2 BATH

INTERIOR: 628 sq.ft. EXTERIOR: 50 sq.ft.

TOTAL: 678 sq.ft.

FLOOR 3: UNIT 342, UNIT 352 FLOOR 5: UNIT 526, UNIT 542 FLOOR 6: UNIT 612, UNIT 621 FLOOR 7: UNIT 712, UNIT 721

FLOOR 2 • SUITES 224, 233, 235 + 240

FLOOR 3 • SUITES 342 + 352

FLOOR 5 • SUITES 526, 542 + 550

FLOOR 6 • SUITES 612 + 621

FLOOR 7 • SUITES 712 + 721

FLOOR 2: UNIT 224, UNIT 233, UNIT 235, UNIT 240 FLOOR 5: UNIT 550