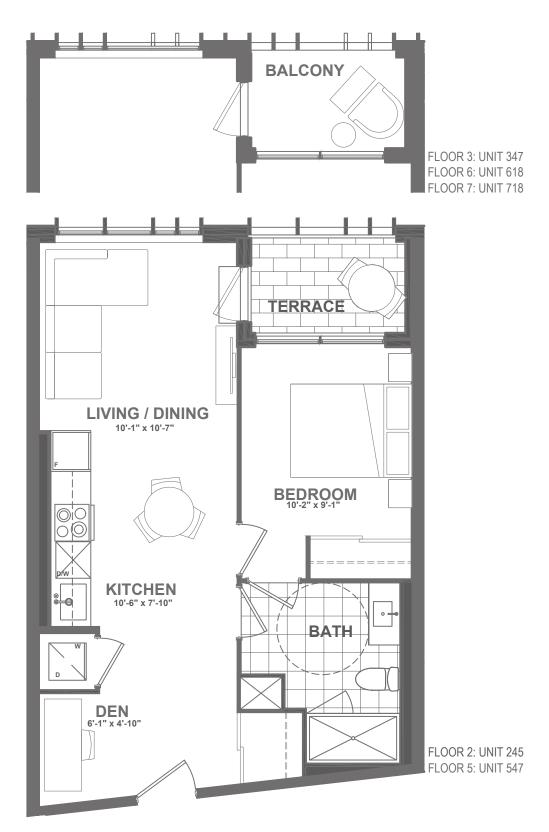

# B19-584 (BF)

1 BEDROOM + DEN | 1 BATH

INTERIOR: 584 sq.ft. EXTERIOR: 50 sq.ft.

TOTAL: 634 sq.ft.

FLOOR 2 • SUITE 245

FLOOR 5 • SUITE 547

FLOOR 6 • SUITE 618

FLOOR 7 • SUITE 718