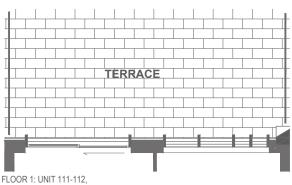

## B2T-630(BF)

1 BEDROOM + FLEX | 2 BATH

INTERIOR: 630 sq.ft.

EXTERIOR: 200 sq.ft. (SUITES 111/112/114/120) • 185 sq.ft. (SUITE 119) • 245 sq.ft. (SUITES 131/138)

TOTAL: 830 SQ.FT. (SUITES 111/112/114/120) • 815 SQ.FT. (SUITE 119) • 875 SQ.FT. (SUITES 131/138)

FLOOR 1: UNIT 111-112, UNIT 114, UNIT 120

FLOOR 1: UNIT 131 & 138

FLOOR 1 • SUITES 111, 112, 114, 119, 120, 131 + 138