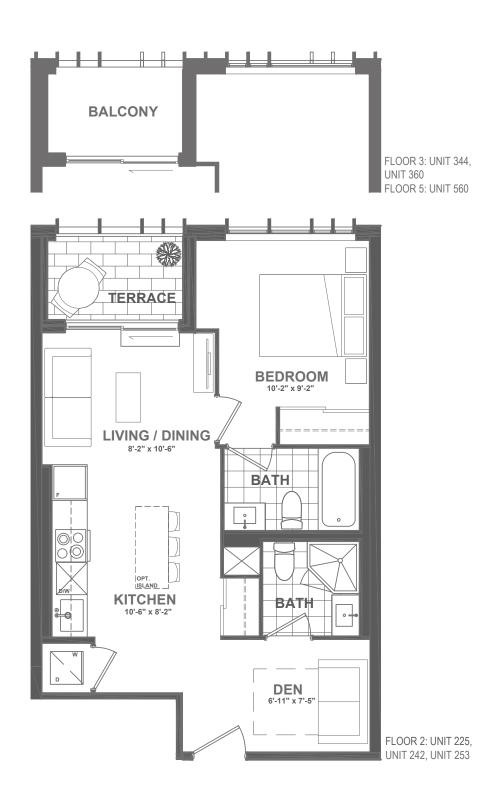

#### B8 - 593

1 BEDROOM + DEN | 2 BATH

INTERIOR: 593 sq.ft. EXTERIOR: 50 sq.ft.

TOTAL: 643 sq.ft.

FLOOR 2 • SUITES 225, 242 + 253

FLOOR 3 • SUITES 344 + 360

FLOOR 5 • SUITE 560