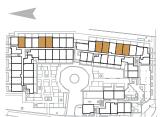

#### A15T-553

1 BEDROOM | 1 BATH

INTERIOR: 553 sq.ft. EXTERIOR: 220 sq.ft.

TOTAL: 773 sq.ft.

FLOOR 1 • SUITE 146