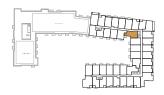

#### A15T-553

1 BEDROOM | 1 BATH

INTERIOR: 553 sq.ft. EXTERIOR: 220 sq.ft.

TOTAL: 773 sq.ft.

FLOOR 1 • SUITE 146