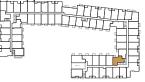

#### A15T-553

1 BEDROOM | 1 BATH

INTERIOR: 553 sq.ft. EXTERIOR: 220 sq.ft.

TOTAL: 773 sq.ft.

FLOOR 1 • SUITE 146