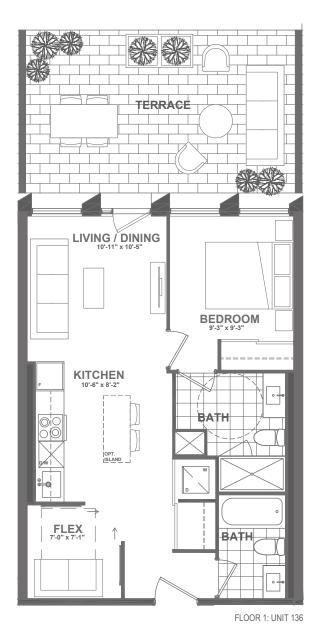

## B2T-643(BF)

1 BEDROOM + FLEX | 2 BATH

INTERIOR: 643 sq.ft.

EXTERIOR: 190 sq.ft. (SUITE 101) • 195 sq.ft. (SUITE 110) • 185 sq.ft. (SUITE 115) • 245 sq.ft. (SUITE 136)

TOTAL: 833 SQ.FT. (SUITE 101) • 838 SQ.FT. (SUITE 110) • 828 SQ.FT. (SUITE 115) • 888 SQ.FT. (SUITE 136)

FLOOR 1 • SUITES 101, 110, 115 + 136