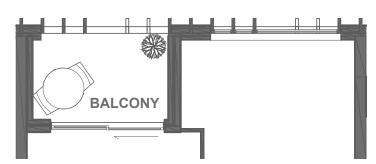

## C D8-754

2 BEDROOM + FLEX | 2 BATH

INTERIOR: 754 sq.ft. EXTERIOR: 320 sq.ft.

TOTAL: 1,074 sq.ft.

FLOOR 1 • SUITE 137