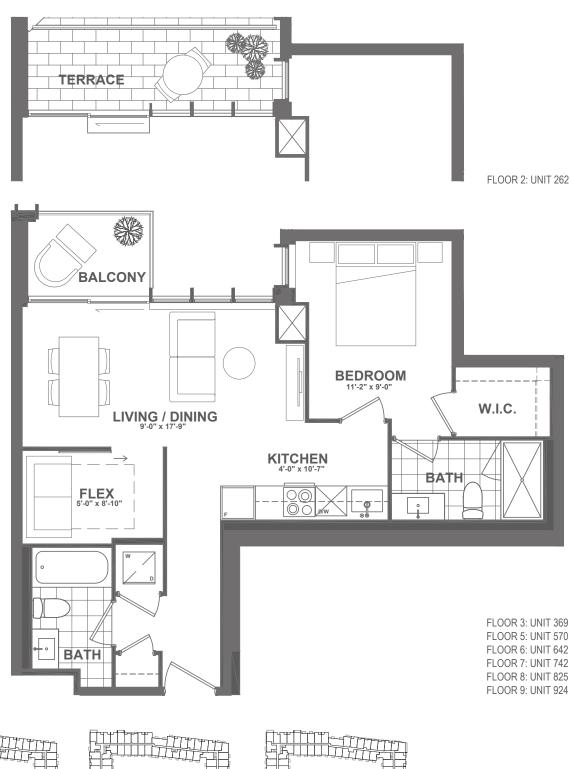

#### B21-690

1 BEDROOM + FLEX | 2 BATH

INTERIOR: 690 sq.ft.

EXTERIOR: 85 sq.ft. (suites 262) • 45 sq.ft. (suites 369/570/642/742/825/924)

TOTAL: 775 SQ.FT. (SUITES 262) • 735 SQ.FT. (SUITES 369/570/642/742/825/924)

FLOOR 5 · SUITE 570

FLOOR 2 • SUITE 262

FLOOR 3 · SUITE 369

FLOOR 6 • SUITE 642

FLOOR 7 • SUITE 742

FLOOR 8 • SUITE 825

FLOOR 9 • SUITE 924