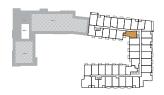

#### A15T-553

1 BEDROOM | 1 BATH

INTERIOR: 553 sq.ft. EXTERIOR: 220 sq.ft.

TOTAL: 773 sq.ft.

FLOOR 1 • SUITE 146