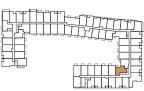

# B19-584 (BF)

1 BEDROOM + DEN | 1 BATH

INTERIOR: 584 sq.ft. EXTERIOR: 50 sq.ft.

TOTAL: 634 sq.ft.

FLOOR 2 • SUITE 245

FLOOR 5 • SUITE 547

FLOOR 6 • SUITE 618

FLOOR 7 • SUITE 718