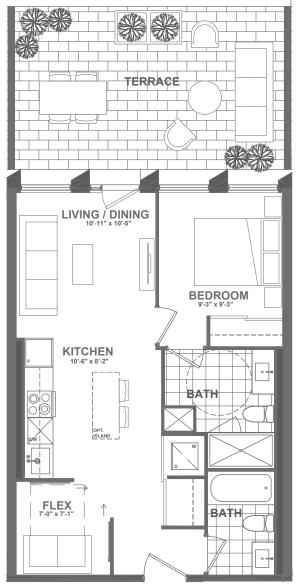

## B2T-630(BF)

1 BEDROOM + FLEX | 2 BATH

INTERIOR: 630 sq.ft.

EXTERIOR: 200 sq.ft. (SUITES 111/112/114/120) • 185 sq.ft. (SUITE 119) • 245 sq.ft. (SUITES 131/138)

TOTAL: 830 SQ.FT. (SUITES 111/112/114/120) • 815 SQ.FT. (SUITE 119) • 875 SQ.FT. (SUITES 131/138)

FLOOR 1: UNIT 111-112, UNIT 114, UNIT 120

FLOOR 1: UNIT 131 & 138

FLOOR 1 • SUITES 111, 112, 114, 119, 120, 131 + 138