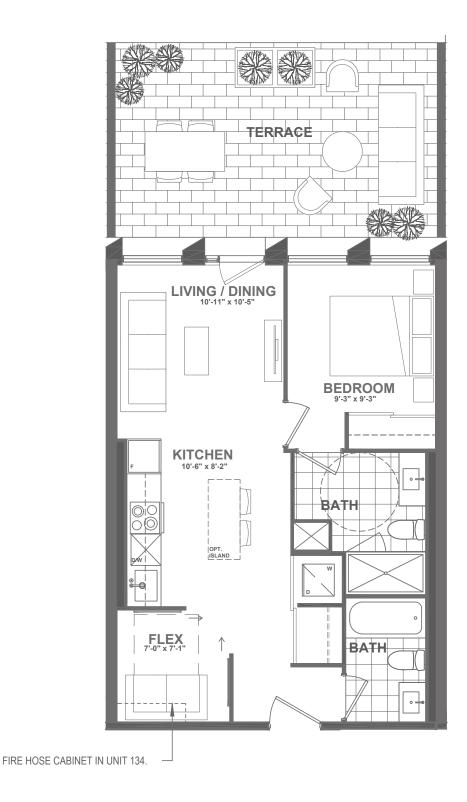

# B2T-622(BF)

1 BEDROOM + FLEX | 2 BATH

INTERIOR: 622 sq.ft. EXTERIOR: 245 sq.ft.

TOTAL: 867 SQ.FT.

FLOOR 1 • SUITES 130, 134 + 135

FIRE HOSE CABINET IN UNIT 224, 235, 240, 342, 526, 612 AND 712.