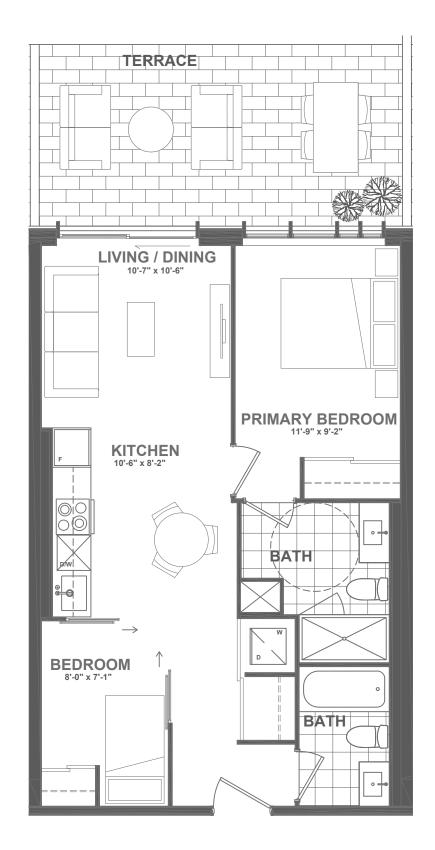

#### A15T-553

1 BEDROOM | 1 BATH

INTERIOR: 553 sq.ft. EXTERIOR: 220 sq.ft.

TOTAL: 773 sq.ft.

FLOOR 1 • SUITE 146