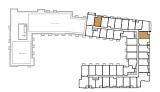

FLOOR 2 • SUITES 224, 233, 235 + 240

FLOOR 3 • SUITES 342 + 352

FLOOR 5 • SUITES 526, 542 + 550

FLOOR 6 • SUITES 612 + 621

FLOOR 7 • SUITES 712 + 721

FLOOR 2: UNIT 224, UNIT 233, UNIT 235, UNIT 240 FLOOR 5: UNIT 550

FIRE HOSE CABINET IN UNIT 224, 235, 240, 342, 526, 612 AND 712.