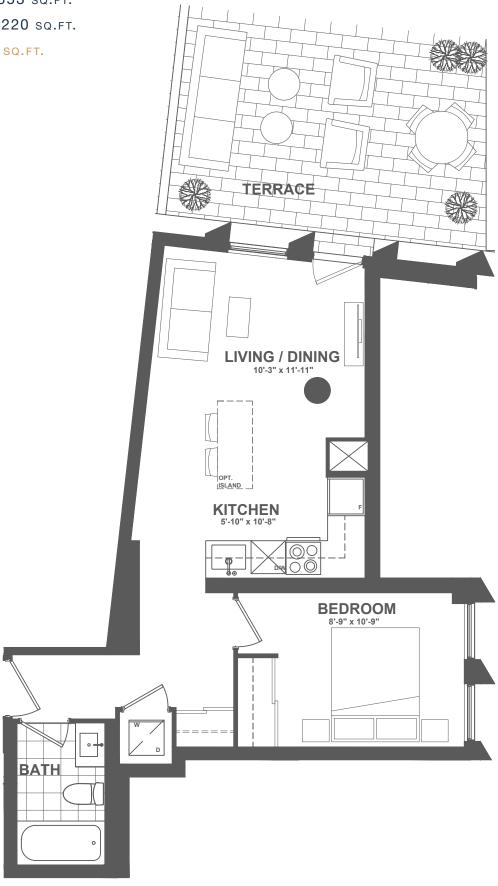

#### A15T-553

1 BEDROOM | 1 BATH

INTERIOR: 553 sq.ft. EXTERIOR: 220 sq.ft.

TOTAL: 773 sq.ft.

FLOOR 1 • SUITE 146