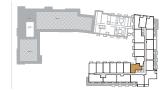

#### B7L-628

1 BEDROOM + FLEX | 2 BATH

INTERIOR: 628 sq.ft. EXTERIOR: 50 sq.ft.

TOTAL: 678 sq.ft.

FLOOR 3: UNIT 342, UNIT 352 FLOOR 5: UNIT 526, UNIT 542 FLOOR 6: UNIT 612, UNIT 621 FLOOR 7: UNIT 712, UNIT 721

FLOOR 2 • SUITES 224, 233, 235 + 240

FLOOR 3 • SUITES 342 + 352

FLOOR 5 • SUITES 526, 542 + 550

FLOOR 6 • SUITES 612 + 621

FLOOR 7 • SUITES 712 + 721

FLOOR 2: UNIT 224, UNIT 233, UNIT 235, UNIT 240 FLOOR 5: UNIT 550