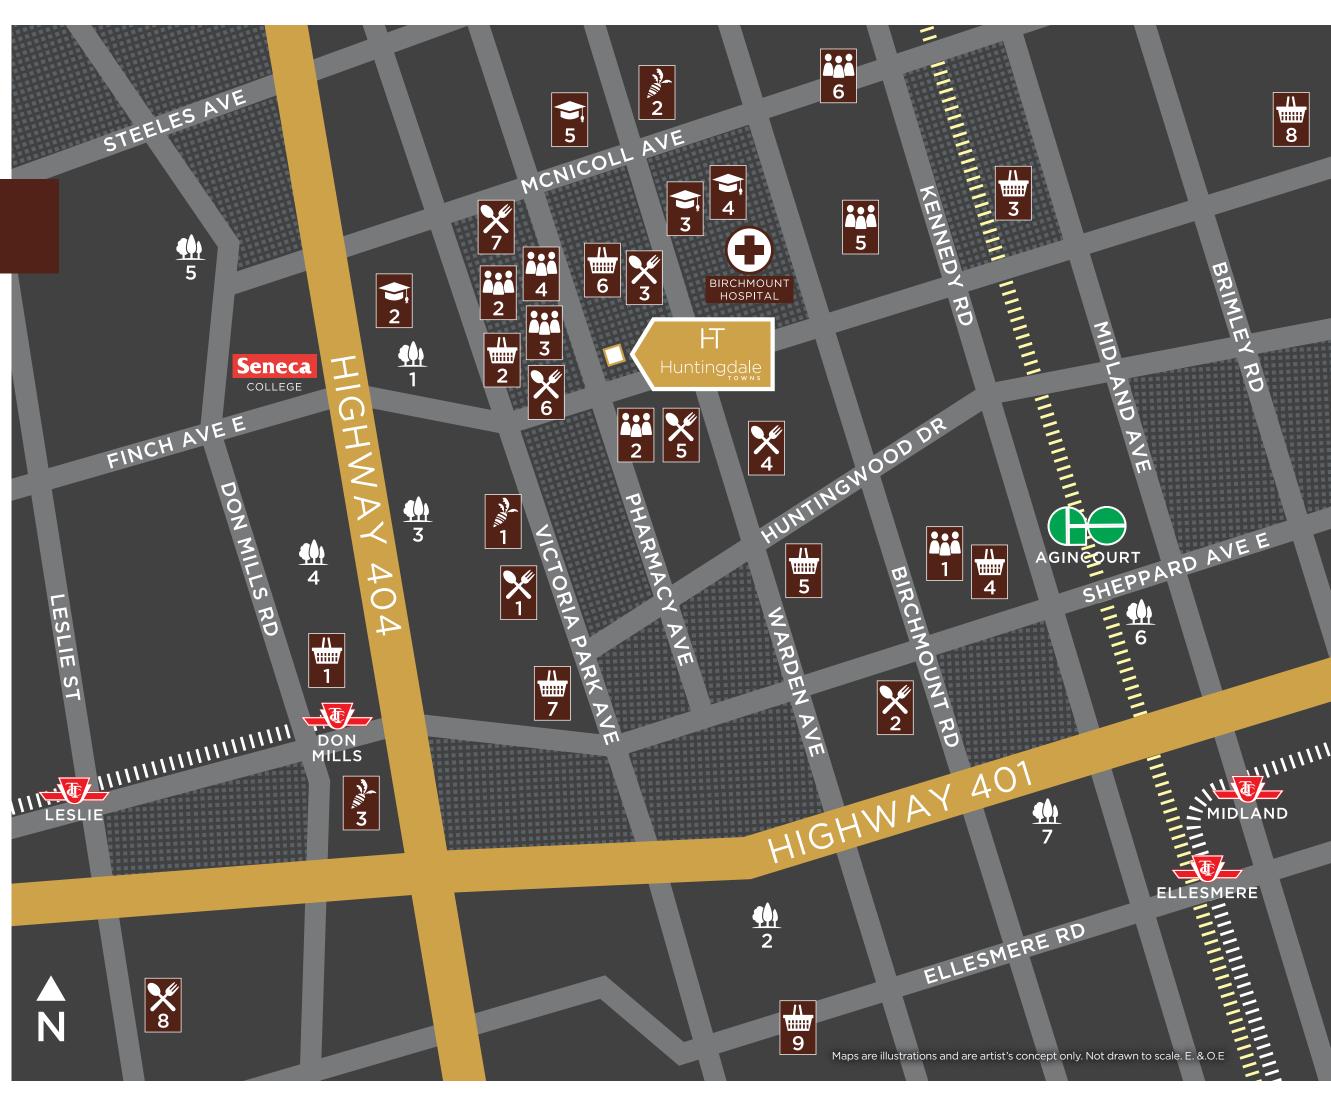

## GROUND

2355 - 2367

OPEN TO MIDNIGHT

Tim Horton

Live, play, work, shop, dine and commute with ease and convenience. This is your happy hunting ground. Shopping and dining places abound, starting with Bridlewood Mall and Fairview Mall. Schools, libraries, parks and playgrounds offer an active, healthy life.

For commuters, highways 401 & 404 and the TTC are all close by. Enjoy family fun at the L'Amoreaux Sports Complex with its Kidstown Water Park, tennis courts, gym, yoga studio, hobby rooms and more. This is life as you've always wanted.

#### **X** RESTAURANTS

- 1. Aoyama Sushi
- The Royal Chinese Restaurant
- Mr. Congee Chinese Cuisine
- Happy Lamb Hot Pot
- Taste of Heaven Chinese Cuisine
- Agincourt Bakery
- Pho District Specialties
- Sharon Garden
- The Keg Steakhouse + Bar

#### **SCHOOLS**

- Seneca Hill Public School
- Cherokee Public School
- L'Amoreaux Collegiate Institute
- Brookmill Boulevard Junior PS
- Sir Ernest MacMillan Senior PS

**LANGE COMMUNITY** 

#### Warden Plaza 6. Bridlewood Mall

Skycity Shopping Centre

**₩** SHOPPING

CF Fairview Mall

Village Square

4. Agincourt Mall

- 7. Victoria Park Square
- 8. Woodside Square
- 9. Parkway Mall

#### **₽** GROCERY

- MarJo Bakery
- Foodland

#### **PARKS**

- Toronto Public Library
- Super Clinic Medical Centre
- Village Square Med Centre
- Chester Le Community Corner
- L'Amoreaux Sports Complex
- 6. L'Amoreaux Community Centre
- Shawnee Park
- 2. Willowfield Gardens Park
- Van Horne Park
- Godstone Park
- Duncan Creek Park
- 6. Collingwood Park
- Glamorgan Park

GO STATION

TTC STATION