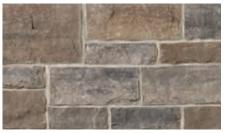

# GROUP 1A Block 20/21 AU406A & Lot 13 AU409B

WINDOWS - SMOKE

STUCCO - ANTIQUE WHITE

**STONE - VIVACE - SIENA** 

**ROOF - ANTIQUE SLATE** 