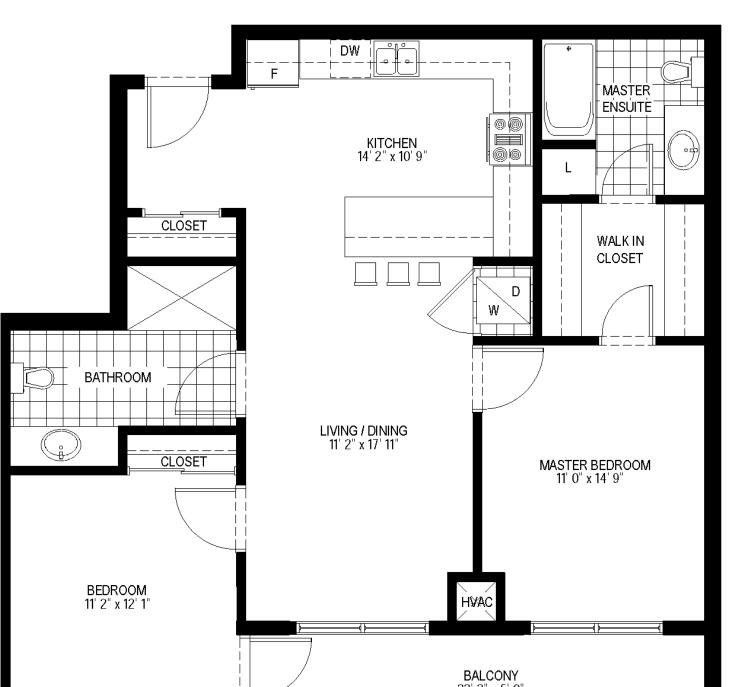

GROUND FLOOR KEYPLAN

UNIT TYPE:2 BEDROOMSUITE AREA:981 sq.ftOUTDOOR AREA:46 sq.ftTOTAL AREA:1,027 sq.ft

TYPICAL FLOOR KEYPLAN

UNIT TYPE:2 BEDROOMSUITE AREA:987 sq.ftOUTDOOR AREA:46 sq.ftTOTAL AREA:1,033 sq.ft

UNIT TYPE: SUITE AREA: OUTDOOR AREA: TOTAL AREA:

2 BEDROOM 1,000 sq.ft 111 sq.ft 1,111 sq.ft

GROUND FLOOR KEYPLAN

UNIT TYPE:2 BEDSUITE AREA:1162OUTDOOR AREA:54 soTOTAL AREA:1,216

2 BEDROOM + DEN 1162 sq.ft REA: 54 sq.ft 1,216 sq.ft