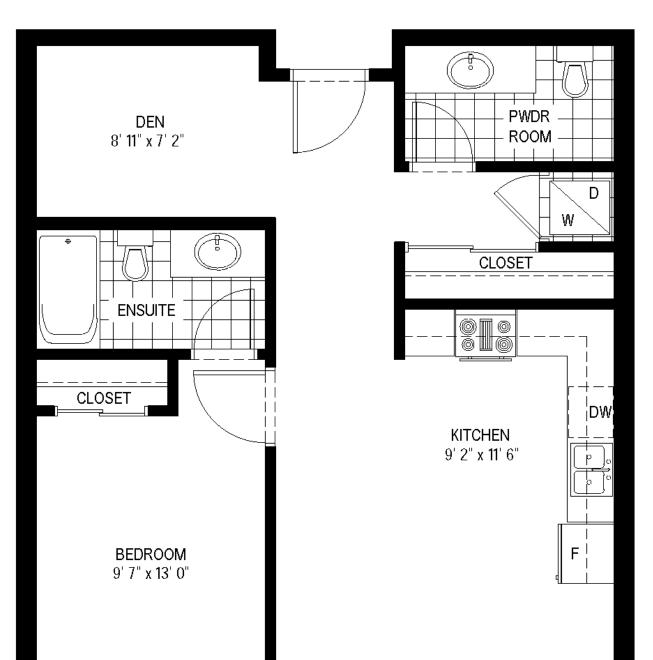

1 BEDROOM + MEDIA 650 sq.ft 46 sq.ft 696 sq.ft

GROUND FLOOR KEYPLAN

UNIT TYPE:1 BEDROOM + DENSUITE AREA:722 sq.ftOUTDOOR AREA:46 sq.ftTOTAL AREA:768 sq.ft

GROUND FLOOR KEYPLAN

TYPICAL FLOOR KEYPLAN

UNIT TYPE:1 BEDROOM + DENSUITE AREA:744 sq.ftOUTDOOR AREA:46 sq.ftTOTAL AREA:790 sq.ft