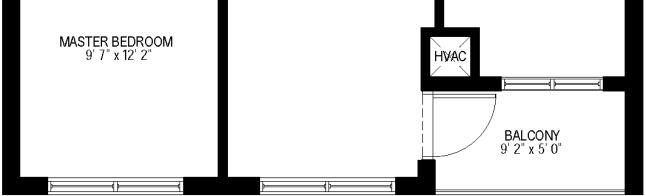

TYPICAL FLOOR KEYPLAN

UNIT TYPE:1 BEDROOM + DENSUITE AREA:810 sq.ftOUTDOOR AREA:46 sq.ftTOTAL AREA:856 sq.ft

GROUND FLOOR KEYPLAN

TYPICAL FLOOR KEYPLAN

UNIT TYPE:1BEDROOM + DENSUITE AREA:811 sq.ftOUTDOOR AREA:46 sq.ftTOTAL AREA:857 sq.ft

**GROUND FLOOR KEYPLAN** 

UNIT TYPE:2 BEDROOMSUITE AREA:855 sq.ftOUTDOOR AREA:46 sq.ftTOTAL AREA:901 sq.ft

TYPICAL FLOOR KEYPLAN

UNIT TYPE:2 BEDROOMSUITE AREA:883 sq.ftOUTDOOR AREA:46 sq.ftTOTAL AREA:929 sq.ft