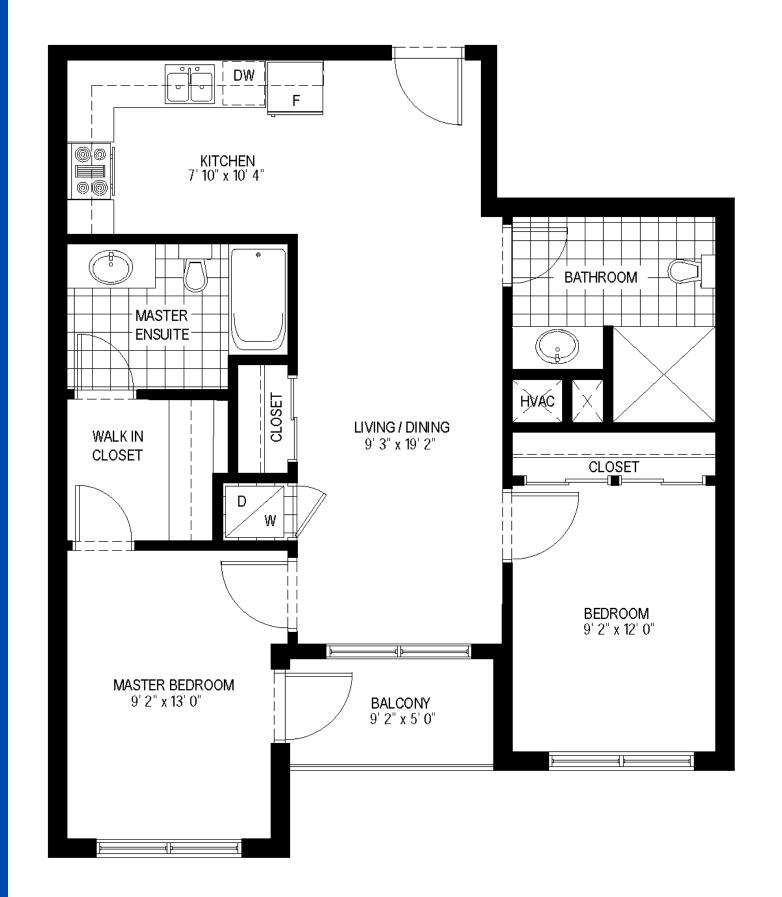

**GROUND FLOOR KEYPLAN** 

UNIT TYPE:2 BEDROOMSUITE AREA:855 sq.ftOUTDOOR AREA:46 sq.ftTOTAL AREA:901 sq.ft

TYPICAL FLOOR KEYPLAN

UNIT TYPE:2 BEDROOMSUITE AREA:883 sq.ftOUTDOOR AREA:46 sq.ftTOTAL AREA:929 sq.ft