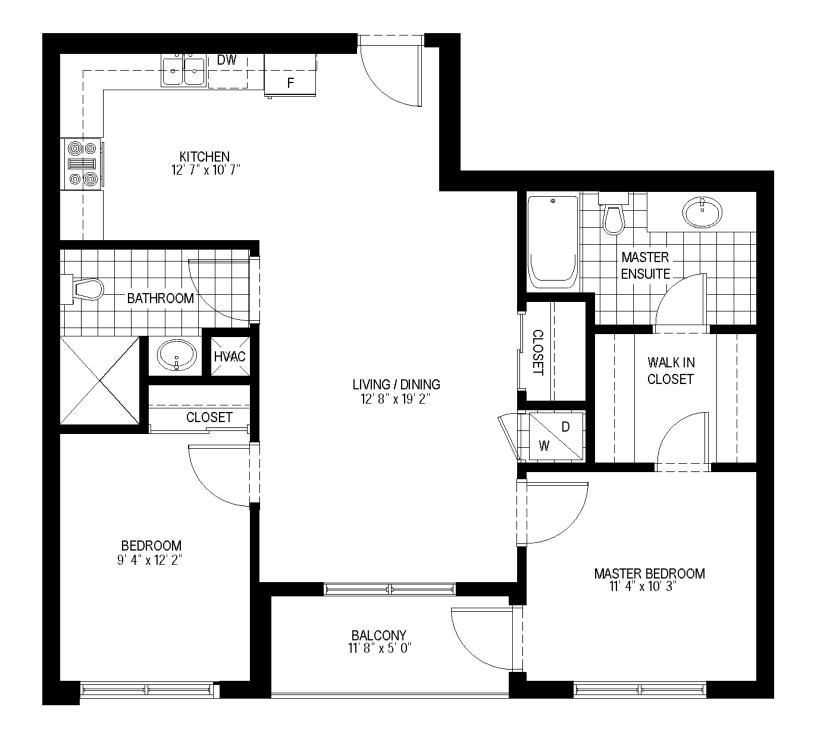

**GROUND FLOOR KEYPLAN** 

UNIT TYPE:2 BEDROOMSUITE AREA:855 sq.ftOUTDOOR AREA:46 sq.ftTOTAL AREA:901 sq.ft

TYPICAL FLOOR KEYPLAN

UNIT TYPE:2 BEDROOMSUITE AREA:883 sq.ftOUTDOOR AREA:46 sq.ftTOTAL AREA:929 sq.ft