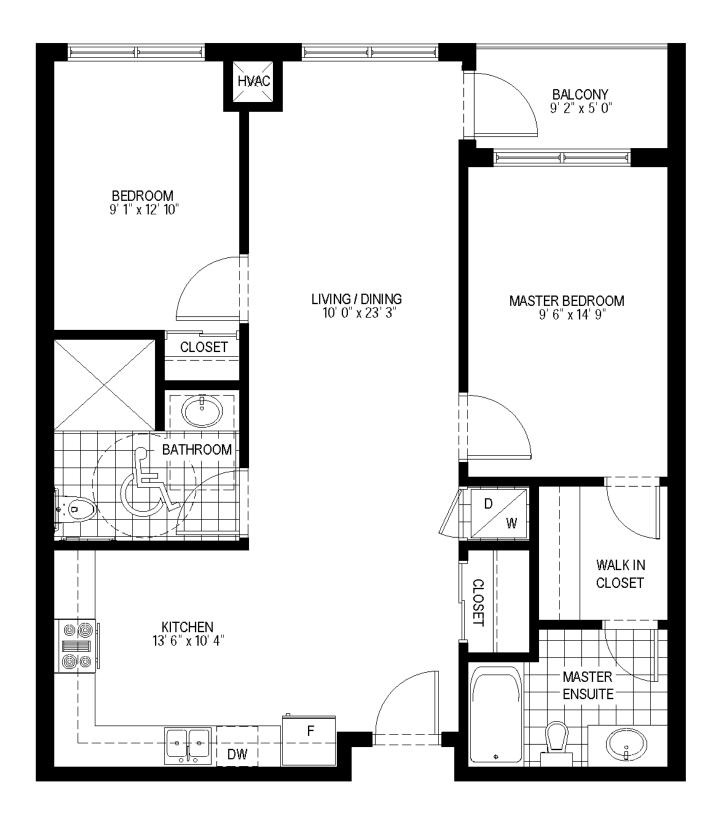

UNIT TYPE:1 BEDROOSUITE AREA:636 sq.ftOUTDOOR AREA:46 sq.ftTOTAL AREA:682 sq.ft

1 BEDROOM + MEDIA 636 sq.ft 46 sq.ft 682 sq.ft

GROUND FLOOR KEYPLAN

TYPICAL FLOOR KEYPLAN

UNIT TYPE:1 BEDROOSUITE AREA:650 sq.ftOUTDOOR AREA:46 sq.ftTOTAL AREA:696 sq.ft