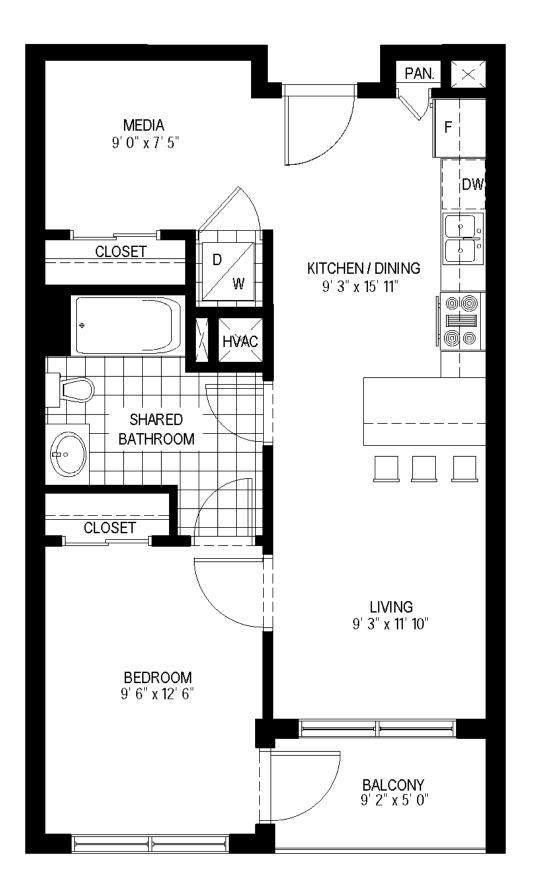

UNIT TYPE:1 BEDROOSUITE AREA:636 sq.ftOUTDOOR AREA:46 sq.ftTOTAL AREA:682 sq.ft

1 BEDROOM + MEDIA 636 sq.ft 46 sq.ft 682 sq.ft

GROUND FLOOR KEYPLAN

TYPICAL FLOOR KEYPLAN

UNIT TYPE:1 BEDROOSUITE AREA:650 sq.ftOUTDOOR AREA:46 sq.ftTOTAL AREA:696 sq.ft