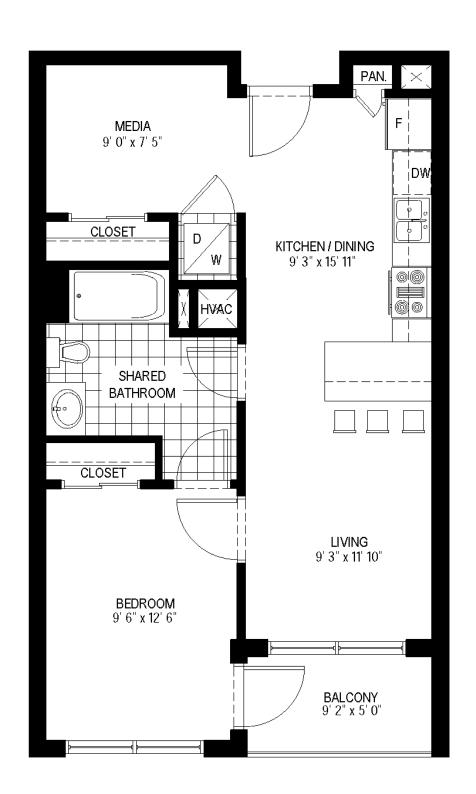

UNIT TYPE:1 BEDROOSUITE AREA:636 sq.ftOUTDOOR AREA:46 sq.ftTOTAL AREA:682 sq.ft

1 BEDROOM + MEDIA 636 sq.ft 46 sq.ft 682 sq.ft

GROUND FLOOR KEYPLAN

TYPICAL FLOOR KEYPLAN

UNIT TYPE:1 BEDROOSUITE AREA:650 sq.ftOUTDOOR AREA:46 sq.ftTOTAL AREA:696 sq.ft