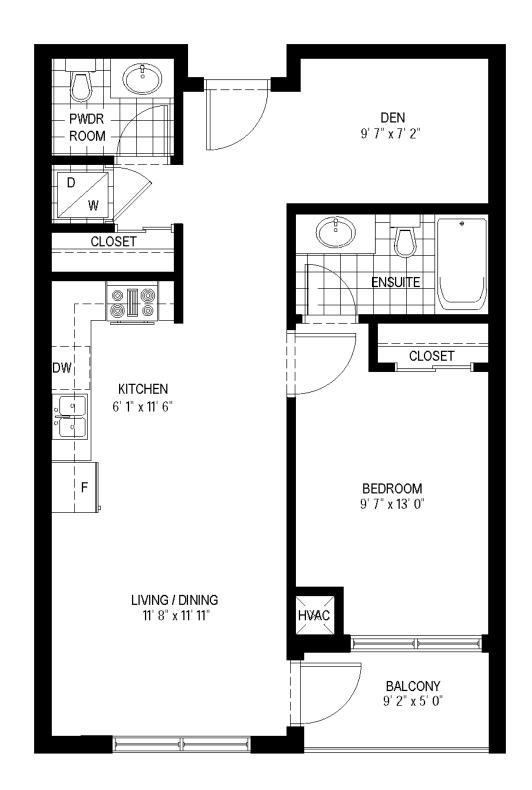

1 BEDROOM + MEDIA 650 sq.ft 46 sq.ft 696 sq.ft

GROUND FLOOR KEYPLAN

UNIT TYPE:1 BEDROOM + DENSUITE AREA:722 sq.ftOUTDOOR AREA:46 sq.ftTOTAL AREA:768 sq.ft

GROUND FLOOR KEYPLAN

TYPICAL FLOOR KEYPLAN

UNIT TYPE:1 BEDROOM + DENSUITE AREA:744 sq.ftOUTDOOR AREA:46 sq.ftTOTAL AREA:790 sq.ft