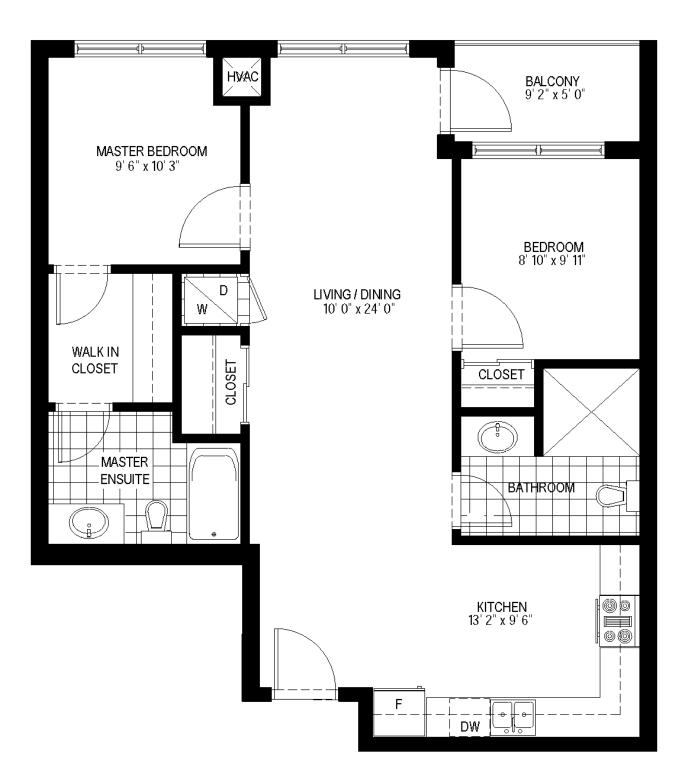

**GROUND FLOOR KEYPLAN** 

UNIT TYPE:2 BEDROOMSUITE AREA:855 sq.ftOUTDOOR AREA:46 sq.ftTOTAL AREA:901 sq.ft

TYPICAL FLOOR KEYPLAN

UNIT TYPE:2 BEDROOMSUITE AREA:883 sq.ftOUTDOOR AREA:46 sq.ftTOTAL AREA:929 sq.ft