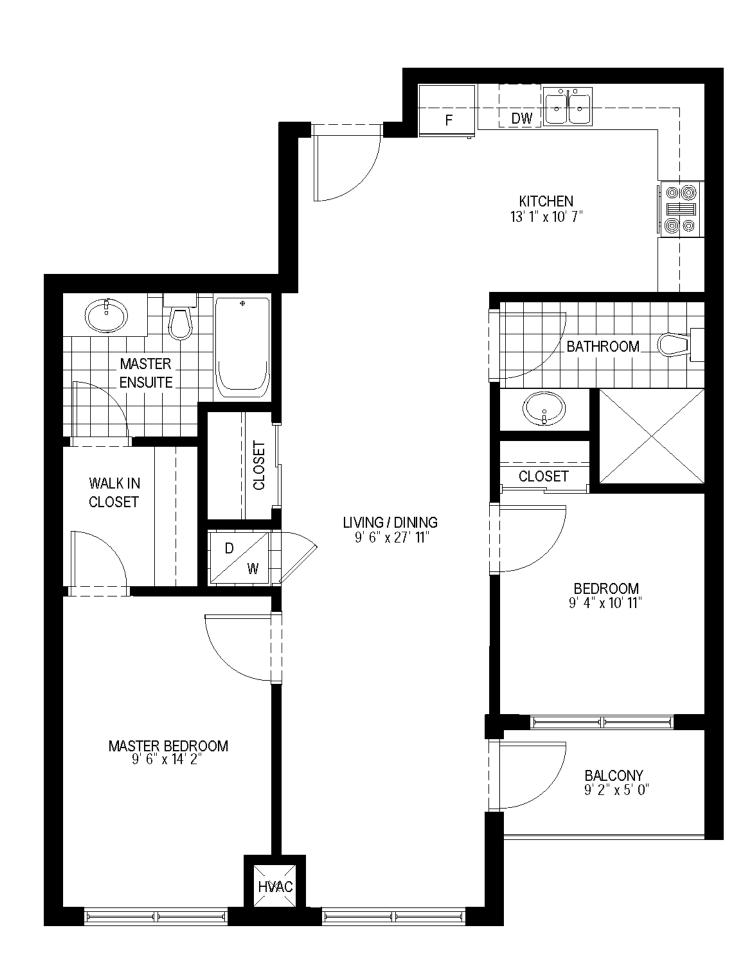

**GROUND FLOOR KEYPLAN** 

UNIT TYPE:2 BEDROOMSUITE AREA:855 sq.ftOUTDOOR AREA:46 sq.ftTOTAL AREA:901 sq.ft

TYPICAL FLOOR KEYPLAN

UNIT TYPE:2 BEDROOMSUITE AREA:883 sq.ftOUTDOOR AREA:46 sq.ftTOTAL AREA:929 sq.ft