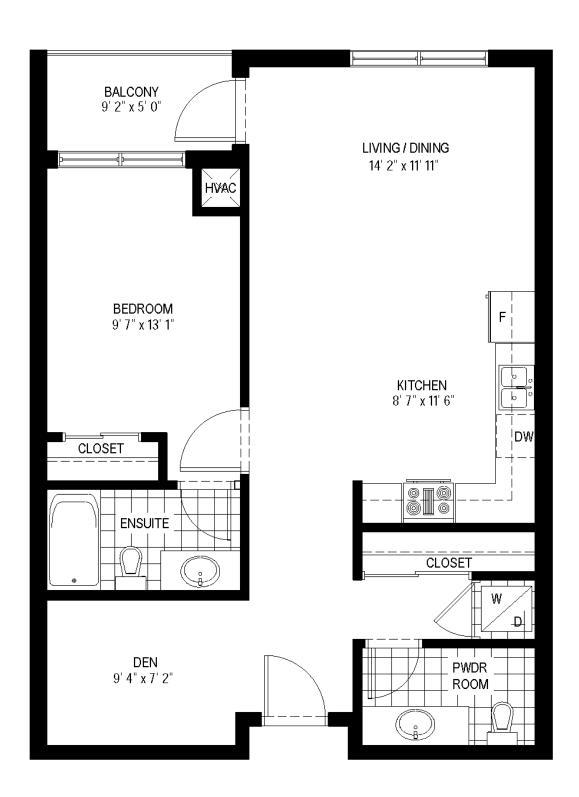

UNIT TYPE:1 BEDROOSUITE AREA:636 sq.ftOUTDOOR AREA:46 sq.ftTOTAL AREA:682 sq.ft

1 BEDROOM + MEDIA 636 sq.ft 46 sq.ft 682 sq.ft

GROUND FLOOR KEYPLAN

TYPICAL FLOOR KEYPLAN

UNIT TYPE:1 BEDROOSUITE AREA:650 sq.ftOUTDOOR AREA:46 sq.ftTOTAL AREA:696 sq.ft