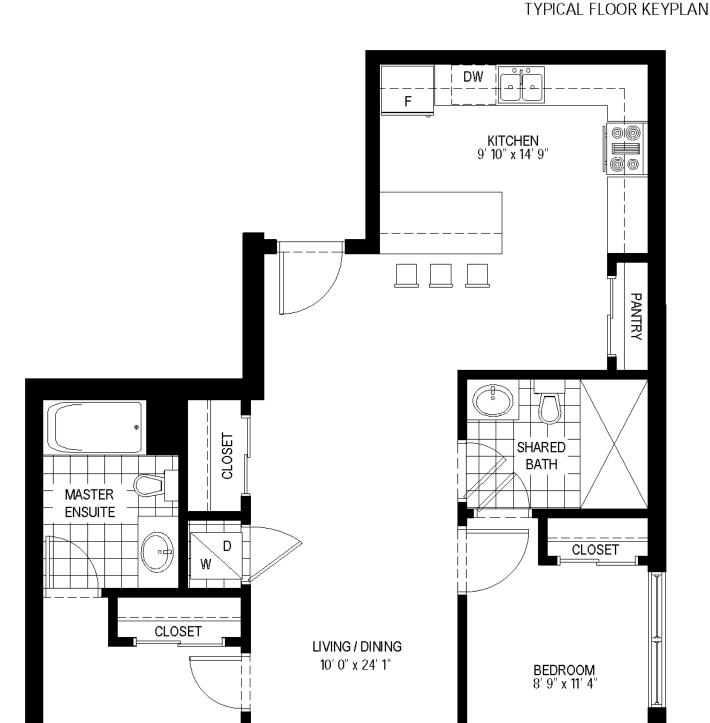

1 BEDROOM + MEDIA 650 sq.ft 46 sq.ft 696 sq.ft

GROUND FLOOR KEYPLAN

UNIT TYPE:1 BEDROOM + DENSUITE AREA:722 sq.ftOUTDOOR AREA:46 sq.ftTOTAL AREA:768 sq.ft

GROUND FLOOR KEYPLAN

TYPICAL FLOOR KEYPLAN

UNIT TYPE:1 BEDROOM + DENSUITE AREA:744 sq.ftOUTDOOR AREA:46 sq.ftTOTAL AREA:790 sq.ft

TYPICAL FLOOR KEYPLAN

UNIT TYPE:1 BEDROOM + DENSUITE AREA:810 sq.ftOUTDOOR AREA:46 sq.ftTOTAL AREA:856 sq.ft

GROUND FLOOR KEYPLAN

TYPICAL FLOOR KEYPLAN

UNIT TYPE:1BEDROOM + DENSUITE AREA:811 sq.ftOUTDOOR AREA:46 sq.ftTOTAL AREA:857 sq.ft