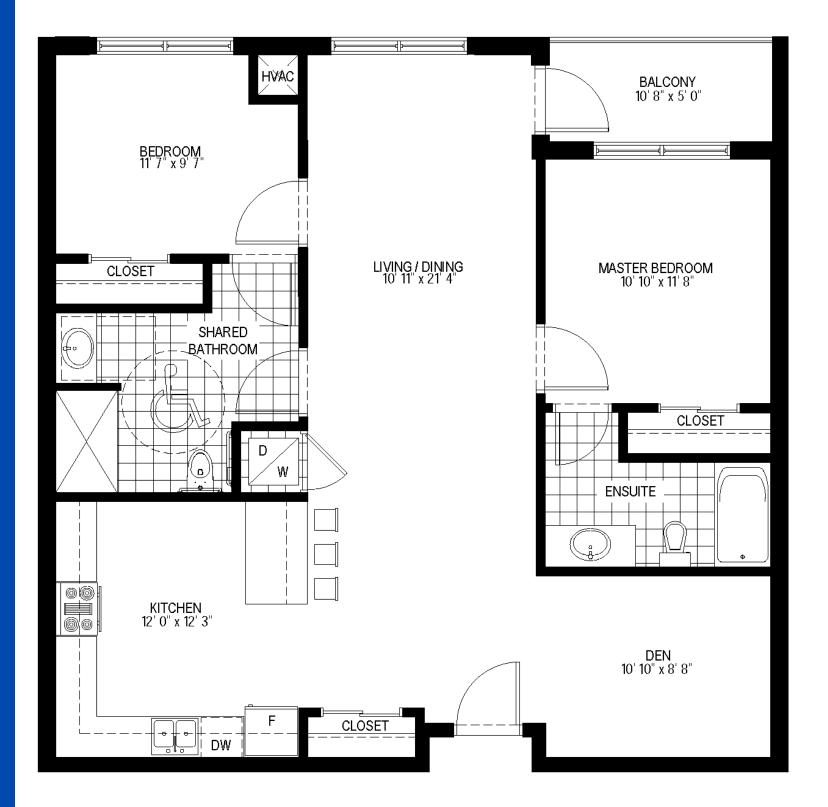

**GROUND FLOOR KEYPLAN** 

UNIT TYPE:2 BEDROOMSUITE AREA:855 sq.ftOUTDOOR AREA:46 sq.ftTOTAL AREA:901 sq.ft

TYPICAL FLOOR KEYPLAN

UNIT TYPE:2 BEDROOMSUITE AREA:883 sq.ftOUTDOOR AREA:46 sq.ftTOTAL AREA:929 sq.ft