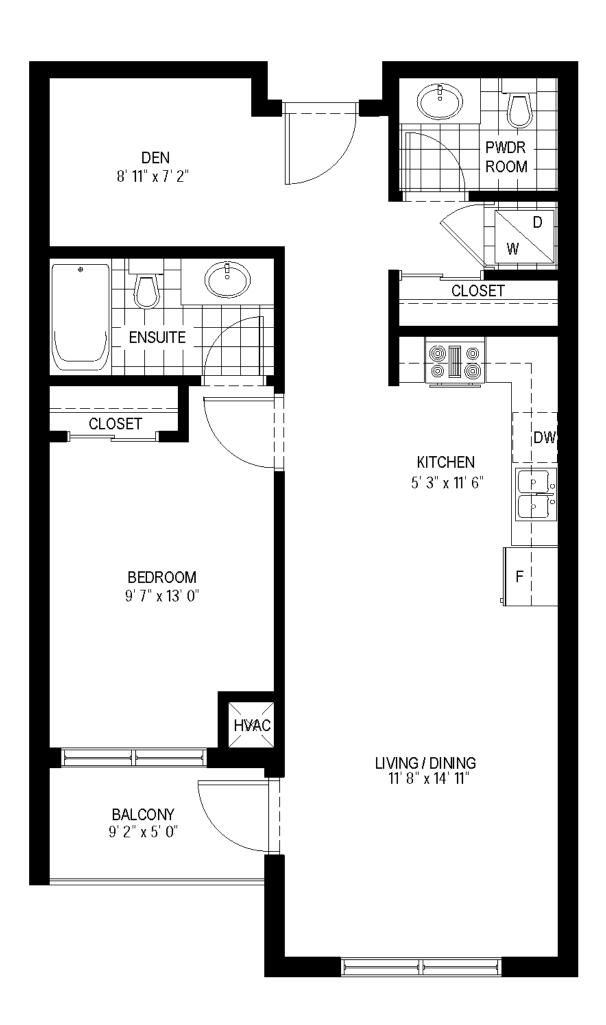

1 BEDROOM + MEDIA 650 sq.ft 46 sq.ft 696 sq.ft

GROUND FLOOR KEYPLAN

UNIT TYPE:1 BEDROOM + DENSUITE AREA:722 sq.ftOUTDOOR AREA:46 sq.ftTOTAL AREA:768 sq.ft

GROUND FLOOR KEYPLAN

TYPICAL FLOOR KEYPLAN

UNIT TYPE:1 BEDROOM + DENSUITE AREA:744 sq.ftOUTDOOR AREA:46 sq.ftTOTAL AREA:790 sq.ft