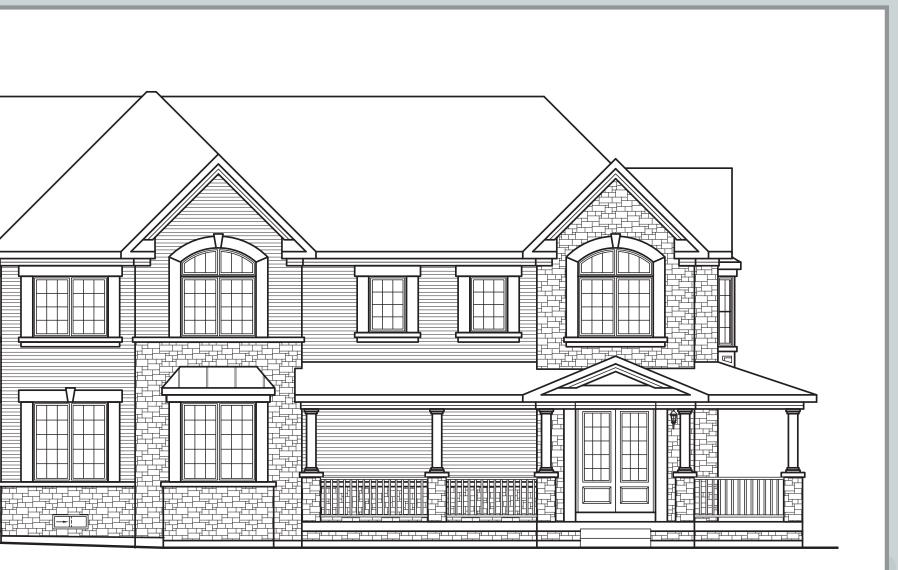

### The Ashberry S

(26-3C **G**) CORNER – LOT 80

ELEVATION B 4 BED – 2,240 SQ. FT.

ELEVATION B FRONT

ELEVATION B FLANKAGE

FLOORPLANS & ELEVATIONS ARE FINAL AND NOT SUBJECT TO CUSTOMIZATION AT TIME OF SALE OR THROUGH THE DECOR STUDIO. Floorplans and elevations are not to scale and subject to architectural review/revision including without limitation, the house being constructed with a layout that is the reverse of that set out above. All materials, specifications, details and dimensions, if any, are approximate and subject to change without notice in order to comply with building site conditions and municipal, structural, Vendor and/or architectural requirements. Actual usable floor area may vary from the stated floor area in accordance with the Floor Area Calculations Directive dated February 1, 2021 published by the Housing Construction Regulatory Authority. Location of structural and mechanical elements may vary from what is shown. Bulkheads are not shown on this plan and may be in areas of the Unit as required to provide venting and mechanical systems. Door and window location, type, size, and swing may vary without notice. Homes are sold unfurnished. If applicable, balconies, if any, are exclusive use common elements, shown for display purposes only and the location and size are subject to change without notice. E. & O.E. 20220414\_JFS\_R1