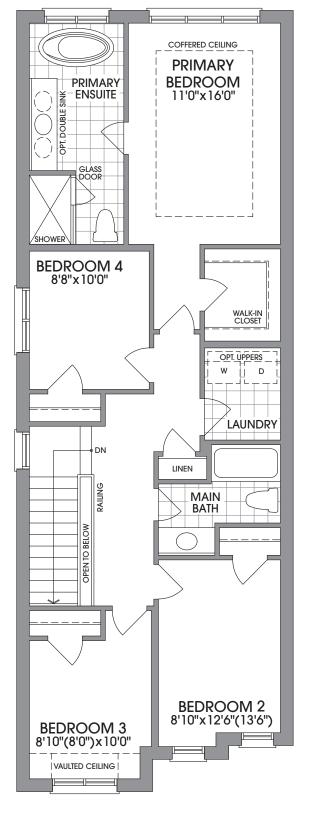

#### The Adele

(26-1)

ELEVATION A, B **4 BED – 2,023 SQ. FT.** ELEVATION C **4 BED – 2,027 SQ. FT.** 

ELEVATION A

ELEVATION B

ELEVATION C

COUNTRY LANE

MAIN LEVEL ELEVATION A

UPPER LEVEL ELEVATION A

UPPER LEVEL ELEVATION B

UPPER LEVEL ELEVATION C

BASEMENT ELEVATION C

FLOORPLANS & ELEVATIONS ARE FINAL AND NOT SUBJECT TO CUSTOMIZATION AT TIME OF SALE OR THROUGH THE DECOR STUDIO. Floorplans and elevations are not to scale and subject to architectural review/revision including without limitation, the house being constructed with a layout that is the reverse of that set out above. All materials, specifications, details and dimensions, if any, are approximate and subject to change without notice in order to comply with building site conditions and municipal, structural, Vendor and/or architectural requirements. Actual usable floor area may vary from the stated floor area in accordance with the Floor Area Calculations Directive dated February 1, 2021 published by the Housing Construction Regulatory Authority. Location of structural and mechanical elements may vary from what is shown. Bulkheads are not show on on this plan and may be in areas of the Unit as required to provide venting and mechanical systems. Door and window location, type, size, and swing may vary without notice. Homes are sold unfurnished. If applicable, balconies, terraces, and patios, if any, are exclusive use common elements, shown for display purposes only and the location and size are subject to change without notice. E. & O.E. 20220414\_IFS\_R1