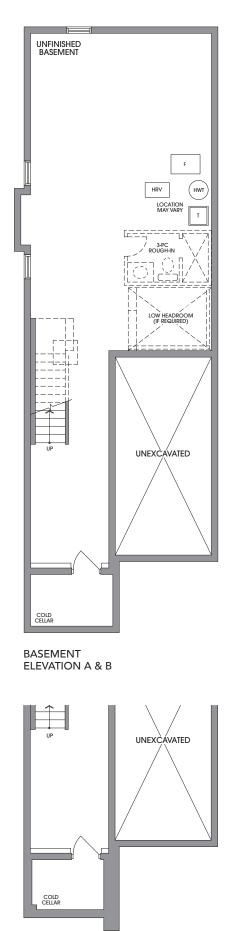

MAIN LEVEL ELEVATION C

RAISED CEILING

BASEMENT ELEVATION A & B

BASEMENT ELEVATION C

FLOORPLANS & ELEVATIONS ARE FINAL AND NOT SUBJECT TO CUSTOMIZATION AT TIME OF SALE OR THROUGH THE DECOR STUDIO. Floorplans and elevations are not to scale and subject to architectural review/revision including without limitation, the house being constructed with a layout that is the reverse of that set out above. All materials, specifications, details and dimensions, if any, are approximate and subject to change without notice in order to comply with building site conditions and municipal, structural, Vendor and/or architectural requirements. Actual usable floor area may vary from the stated floor area in accordance with the Floor Area Calculations Directive dated February 1, 2021 published by the Housing Construction Regulatory Authority. Location of structural and mechanical elements may vary from what is shown. Builkeads are not shown on this plan and may be in areas of the Unit as required to provide venting and mechanical systems. Door and window location, type, size, and swing may vary without notice. Homes are sold unfurnished. If applicable, balconies, teraces, and patios, if any, are exclusive use common elements, shown for display purposes only and the location and size are subject to change without notice. E. & O.E. 20220414\_IFS\_R1