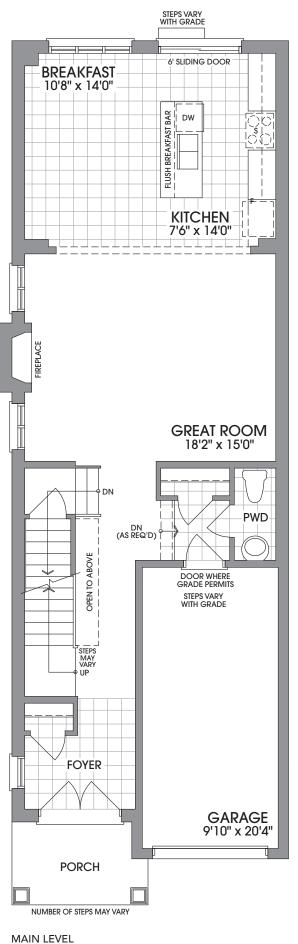

#### The Adele

(26-1)

ELEVATION A, B **4 BED – 2,023 SQ. FT.** ELEVATION C **4 BED – 2,027 SQ. FT.** 

ELEVATION A

ELEVATION B

ELEVATION C

COUNTRY LANE

MAIN LEVEL ELEVATION A