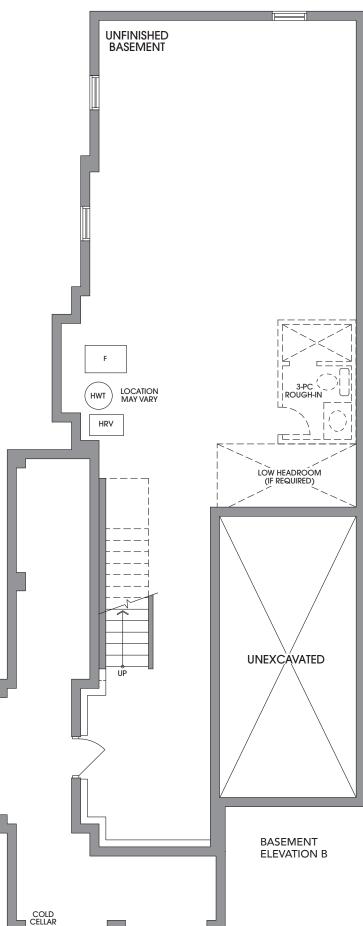

### The Adele S

(26-1**S**) ELEVATION A, B **4 BED – 1,988 SQ. FT.** ELEVATION C **4 BED – 1,992 SQ. FT.** 

ELEVATION A

ELEVATION B

ELEVATION C

The Trails

MAIN LEVEL ELEVATION A

UPPER LEVEL ELEVATION A

UPPER LEVEL ELEVATION C

BASEMENT ELEVATION C

FLOORPLANS & ELEVATIONS ARE FINAL AND NOT SUBJECT TO CUSTOMIZATION AT TIME OF SALE OR THROUGH THE DECOR STUDIO. Floorplans and elevations are not to scale and subject to architectural review/revision including without limitation, the house being constructed with a layout that is the reverse of that set out above. All materials, specifications, details and dimensions, if any, are approximate and subject to change without notice in order to comply with building site conditions and municipal, structural, Vendor and/or architectural requirements. Actual usable floor area may vary from the stated floor area in accordance with the Floor Area Calculations Directive added February 1, 2021 published by the Housing Construction Regulatory Authority. Location of structural and mechanical elements may vary from what is shown. Bulkheads are not shown on this plan and may be in areas of the Unit as required to provide ventila systems. Door and window location, type, size, and swing may vary without notice. Homes are sold unfurnished. If applicable, balconies, terraces, and patios, if any, are exclusive use common elements, shown for display purposes only and the location and size are subject to change without notice. E. & O.E. 20220414\_JFS\_R1