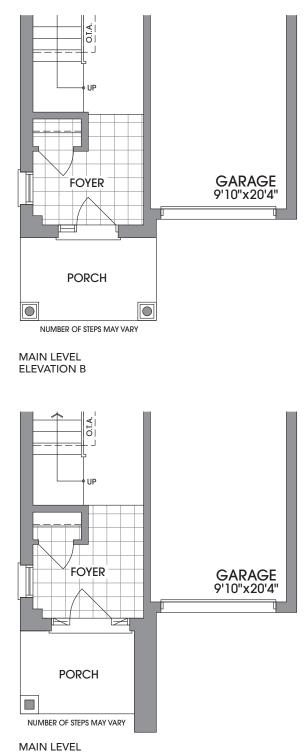

#### The Adele

(26-1)

ELEVATION A, B **4 BED – 2,023 SQ. FT.** ELEVATION C **4 BED – 2,027 SQ. FT.** 

ELEVATION A

ELEVATION B

ELEVATION C

COUNTRY LANE

MAIN LEVEL ELEVATION A

UPPER LEVEL ELEVATION A

UPPER LEVEL ELEVATION B

UPPER LEVEL ELEVATION C

BASEMENT ELEVATION C

FLOORPLANS & ELEVATIONS ARE FINAL AND NOT SUBJECT TO CUSTOMIZATION AT TIME OF SALE OR THROUGH THE DECOR STUDIO. Floorplans and elevations are not to scale and subject to architectural review/revision including without limitation, the house being constructed with a layout that is the reverse of that set out above. All materials, specifications, details and dimensions, if any, are approximate and subject to change without notice in order to comply with building site conditions and municipal, structural, Vendor and/or architectural requirements. Actual usable floor area may vary from the stated floor area in accordance with the Floor Area Calculations Directive dated February 1, 2021 published by the Housing Construction Regulatory Authority. Location of structural and mechanical elements may vary from what is shown. Bulkheads are not show on on this plan and may be in areas of the Unit as required to provide venting and mechanical systems. Door and window location, type, size, and swing may vary without notice. Homes are sold unfurnished. If applicable, balconies, terraces, and patios, if any, are exclusive use common elements, shown for display purposes only and the location and size are subject to change without notice. E. & O.E. 20220414\_IFS\_R1