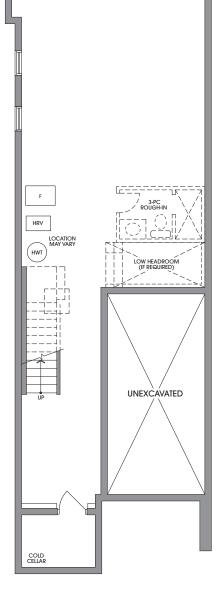

MAIN LEVEL ELEVATION C

RAISED CEILING

BASEMENT ELEVATION A & B

BASEMENT ELEVATION C

FLOORPLANS & ELEVATIONS ARE FINAL AND NOT SUBJECT TO CUSTOMIZATION AT TIME OF SALE OR THROUGH THE DECOR STUDIO. Floorplans and elevations are not to scale and subject to architectural review/revision including without limitation, the house being constructed with a layout that is the reverse of that set out above. All materials, specifications, details and dimensions, if any, are approximate and subject to change without notice in order to comply with building site conditions and municipal, structural, Vendor and/or architectural requirements. Actual usable floor area may vary from the stated floor area in accordance with the Floor Area Calculations Directive dated February 1, 2021 published by the Housing Construction Regulatory Authority. Location of structural and mechanical elements may vary from what is shown. Builkeads are not shown on this plan and may be in areas of the Unit as required to provide venting and mechanical systems. Door and window location, type, size, and swing may vary without notice. Homes are sold unfurnished. If applicable, balconies, teraces, and patios, if any, are exclusive use common elements, shown for display purposes only and the location and size are subject to change without notice. E. & O.E. 20220414\_IFS\_R1

MAIN LEVEL ELEVATION C

BEDROOM 3 8'10"(7'0") x 14'0" LEDGE

UNFINISHED BASEMENT

BASEMENT ELEVATION A, B & C

UPPER LEVEL ELEVATION A UPPER LEVEL ELEVATION C

FLOORPLANS & ELEVATIONS ARE FINAL AND NOT SUBJECT TO CUSTOMIZATION AT TIME OF SALE OR THROUGH THE DECOR STUDIO. Floorplans and elevations are not to scale and subject to architectural review/revision including without limitation, the house being constructed with a layout that is the reverse of that set out above. All materials, specifications, details and dimensions, if any, are approximate and subject to change without notice in order to comply with building site conditions and municipal, structural, Vendor and/or architectural requirements. Actual usable floor area may vary from the stated floor area in accordance with the Floor Area Calculations Directive dated February 1,2021 published by the Housing Construction of structural and mechanical elements may vary from what is shown. Builkheads are not shown on this plan and may be in areas of the Unit as required to provide venting and mechanical elements. Door and window location, type, size, and swing may vary without notice. Homes are sold unfurnished. If applicable, balconies, terraces, and patios, if any, are exclusive use common elements, shown for display purposes only and the location and size are subject to change without notice. E. & O.E. 20220414\_JES\_R1