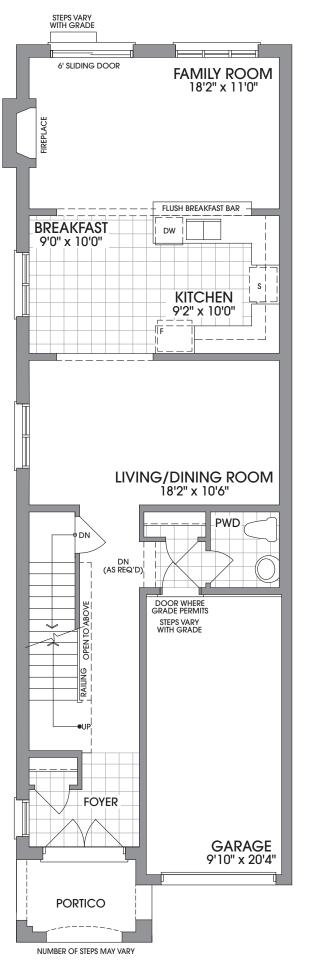

### The Adele S

(26-1**S**) ELEVATION A, B **4 BED – 1,988 SQ. FT.** ELEVATION C **4 BED – 1,992 SQ. FT.** 

ELEVATION A

ELEVATION B

ELEVATION C

The Trails

MAIN LEVEL ELEVATION A

UPPER LEVEL ELEVATION A

UPPER LEVEL ELEVATION C

BASEMENT ELEVATION C

FLOORPLANS & ELEVATIONS ARE FINAL AND NOT SUBJECT TO CUSTOMIZATION AT TIME OF SALE OR THROUGH THE DECOR STUDIO. Floorplans and elevations are not to scale and subject to architectural review/revision including without limitation, the house being constructed with a layout that is the reverse of that set out above. All materials, specifications, details and dimensions, if any, are approximate and subject to change without notice in order to comply with building site conditions and municipal, structural, Vendor and/or architectural requirements. Actual usable floor area may vary from the stated floor area in accordance with the Floor Area Calculations Directive added February 1, 2021 published by the Housing Construction Regulatory Authority. Location of structural and mechanical elements may vary from what is shown. Bulkheads are not shown on this plan and may be in areas of the Unit as required to provide ventila systems. Door and window location, type, size, and swing may vary without notice. Homes are sold unfurnished. If applicable, balconies, terraces, and patios, if any, are exclusive use common elements, shown for display purposes only and the location and size are subject to change without notice. E. & O.E. 20220414\_JFS\_R1