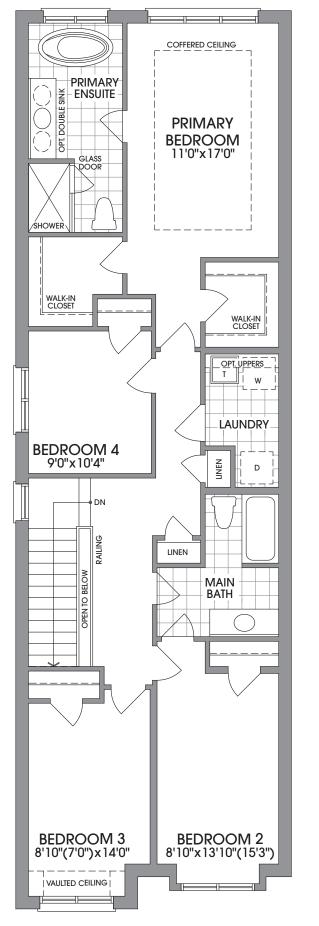

#### The Adele

(26-1)

ELEVATION A, B **4 BED – 2,023 SQ. FT.** ELEVATION C **4 BED – 2,027 SQ. FT.** 

ELEVATION A

ELEVATION B

ELEVATION C

COUNTRY LANE

MAIN LEVEL ELEVATION A

UPPER LEVEL ELEVATION A

UPPER LEVEL ELEVATION B

UPPER LEVEL ELEVATION C

BASEMENT ELEVATION C

FLOORPLANS & ELEVATIONS ARE FINAL AND NOT SUBJECT TO CUSTOMIZATION AT TIME OF SALE OR THROUGH THE DECOR STUDIO. Floorplans and elevations are not to scale and subject to architectural review/revision including without limitation, the house being constructed with a layout that is the reverse of that set out above. All materials, specifications, details and dimensions, if any, are approximate and subject to change without notice in order to comply with building site conditions and municipal, structural, Vendor and/or architectural requirements. Actual usable floor area may vary from the stated floor area in accordance with the Floor Area Calculations Directive dated February 1, 2021 published by the Housing Construction Regulatory Authority. Location of structural and mechanical elements may vary from what is shown. Bulkheads are not show on on this plan and may be in areas of the Unit as required to provide venting and mechanical systems. Door and window location, type, size, and swing may vary without notice. Homes are sold unfurnished. If applicable, balconies, terraces, and patios, if any, are exclusive use common elements, shown for display purposes only and the location and size are subject to change without notice. E. & O.E. 20220414\_IFS\_R1