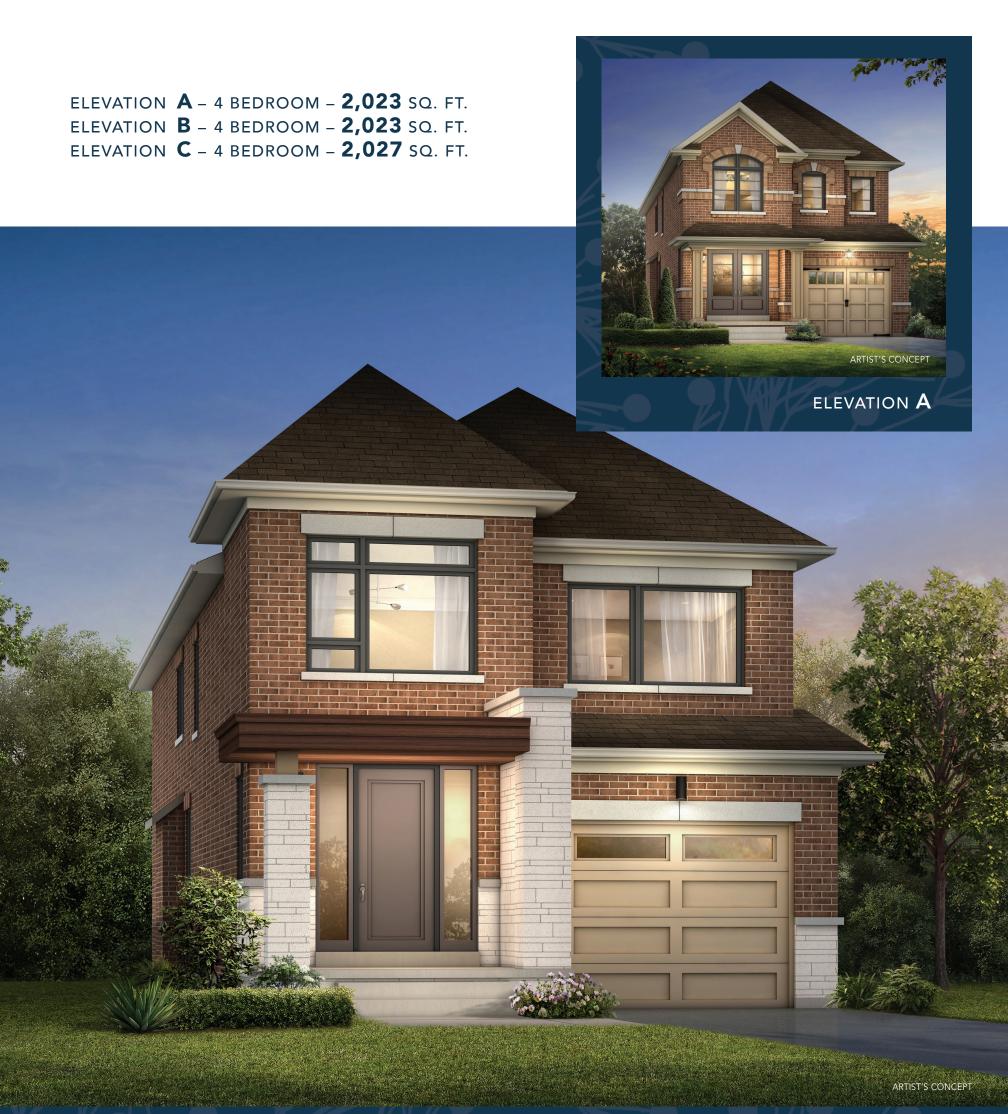

#### The Adele (26-1)

ARTIST'S CONCEPT

26' LOTS

COUNTRY LANE

#### The Adele

(26-1)

ELEVATION A, B **4 BED – 2,023 SQ. FT.** ELEVATION C **4 BED – 2,027 SQ. FT.** 

ELEVATION A

ELEVATION B

ELEVATION C

COUNTRY LANE

MAIN LEVEL ELEVATION A