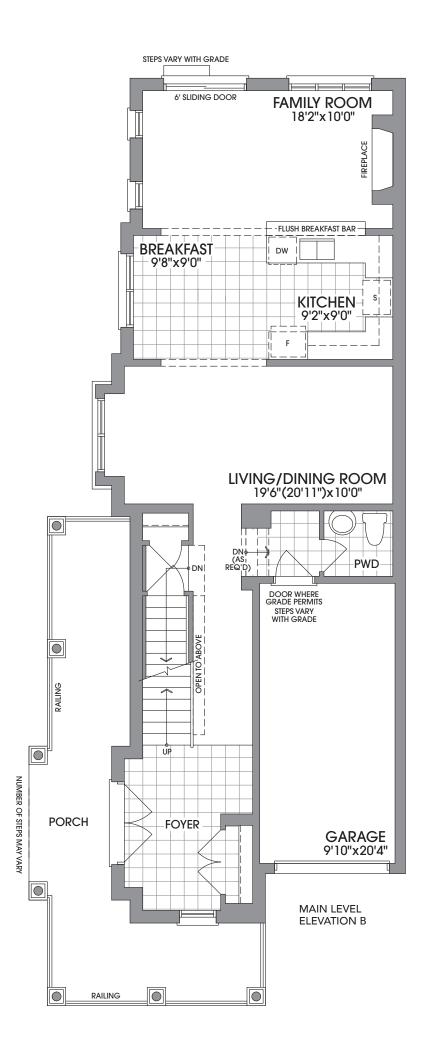

### The Adele S

(26-1**S**) ELEVATION A, B **4 BED – 1,988 SQ. FT.** ELEVATION C **4 BED – 1,992 SQ. FT.** 

ELEVATION A

ELEVATION B

ELEVATION C

The Trails

MAIN LEVEL ELEVATION A

UPPER LEVEL ELEVATION A