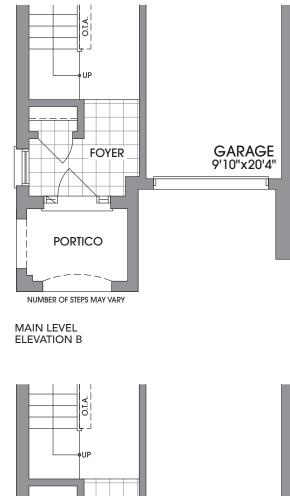

### The Adele S

(26-1**S**) ELEVATION A, B **4 BED – 1,988 SQ. FT.** ELEVATION C **4 BED – 1,992 SQ. FT.** 

ELEVATION A

ELEVATION B

ELEVATION C

The Trails

MAIN LEVEL ELEVATION A

UPPER LEVEL ELEVATION A

UPPER LEVEL ELEVATION C

BASEMENT ELEVATION C

FLOORPLANS & ELEVATIONS ARE FINAL AND NOT SUBJECT TO CUSTOMIZATION AT TIME OF SALE OR THROUGH THE DECOR STUDIO. Floorplans and elevations are not to scale and subject to architectural review/revision including without limitation, the house being constructed with a layout that is the reverse of that set out above. All materials, specifications, details and dimensions, if any, are approximate and subject to change without notice in order to comply with building site conditions and municipal, structural, Vendor and/or architectural requirements. Actual usable floor area may vary from the stated floor area in accordance with the Floor Area Calculations Directive added February 1, 2021 published by the Housing Construction Regulatory Authority. Location of structural and mechanical elements may vary from what is shown. Bulkheads are not shown on this plan and may be in areas of the Unit as required to provide ventila systems. Door and window location, type, size, and swing may vary without notice. Homes are sold unfurnished. If applicable, balconies, terraces, and patios, if any, are exclusive use common elements, shown for display purposes only and the location and size are subject to change without notice. E. & O.E. 20220414\_JFS\_R1