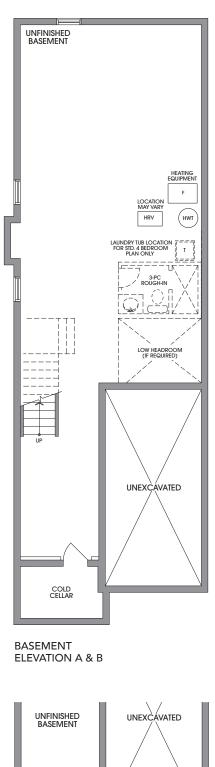

UPPER LEVEL ELEVATION A

UPPER LEVEL ELEVATION B

UPPER LEVEL ELEVATION C

BASEMENT ELEVATION C

FLOORPLANS & ELEVATIONS ARE FINAL AND NOT SUBJECT TO CUSTOMIZATION AT TIME OF SALE OR THROUGH THE DECOR STUDIO. Floorplans and elevations are not to scale and subject to architectural review/revision including without limitation, the house being constructed with a layout that is the reverse of that set out above. All materials, specifications, details and dimensions, if any, are approximate and subject to change without notice in order to comply with building site conditions and municipal, structural, Vendor and/or architectural requirements. Actual usable floor area may vary from the stated floor area in accordance with the Floor Area Calculations Directive dated February 1, 2021 published by the Housing Construction Regulatory Authority. Location of structural and mechanical elements may vary from what is shown. Bulkheads are not show on on this plan and may be in areas of the Unit as required to provide venting and mechanical systems. Door and window location, type, size, and swing may vary without notice. Homes are sold unfurnished. If applicable, balconies, terraces, and patios, if any, are exclusive use common elements, shown for display purposes only and the location and size are subject to change without notice. E. & O.E. 20220414\_IFS\_R1

UPPER LEVEL ELEVATION C

BASEMENT ELEVATION C

FLOORPLANS & ELEVATIONS ARE FINAL AND NOT SUBJECT TO CUSTOMIZATION AT TIME OF SALE OR THROUGH THE DECOR STUDIO. Floorplans and elevations are not to scale and subject to architectural review/revision including without limitation, the house being constructed with a layout that is the reverse of that set out above. All materials, specifications, details and dimensions, if any, are approximate and subject to change without notice in order to comply with building site conditions and municipal, structural, Vendor and/or architectural requirements. Actual usable floor area may vary from the stated floor area in accordance with the Floor Area Calculations Directive added February 1, 2021 published by the Housing Construction Regulatory Authority. Location of structural and mechanical elements may vary from what is shown. Bulkheads are not shown on this plan and may be in areas of the Unit as required to provide ventila systems. Door and window location, type, size, and swing may vary without notice. Homes are sold unfurnished. If applicable, balconies, terraces, and patios, if any, are exclusive use common elements, shown for display purposes only and the location and size are subject to change without notice. E. & O.E. 20220414\_JFS\_R1