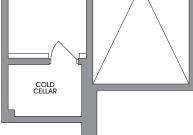

#### The Adele (26-1)

ARTIST'S CONCEPT

26' LOTS

COUNTRY LANE

#### The Adele

(26-1)

ELEVATION A, B **4 BED – 2,023 SQ. FT.** ELEVATION C **4 BED – 2,027 SQ. FT.** 

ELEVATION A

ELEVATION B

ELEVATION C

COUNTRY LANE

MAIN LEVEL ELEVATION A