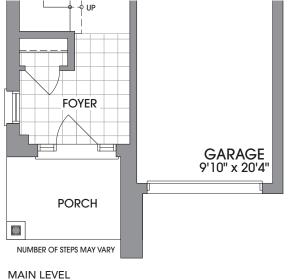

### The Adele S

(26-1**S**) ELEVATION A, B **4 BED – 1,988 SQ. FT.** ELEVATION C **4 BED – 1,992 SQ. FT.** 

ELEVATION A

ELEVATION B

ELEVATION C

The Trails

MAIN LEVEL ELEVATION A

UPPER LEVEL ELEVATION A