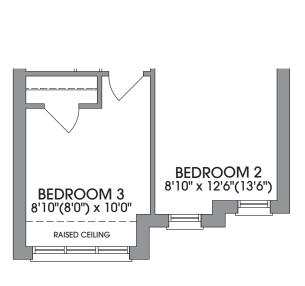

MAIN LEVEL ELEVATION C

RAISED CEILING

BASEMENT ELEVATION A & B

BASEMENT ELEVATION C

FLOORPLANS & ELEVATIONS ARE FINAL AND NOT SUBJECT TO CUSTOMIZATION AT TIME OF SALE OR THROUGH THE DECOR STUDIO. Floorplans and elevations are not to scale and subject to architectural review/revision including without limitation, the house being constructed with a layout that is the reverse of that set out above. All materials, specifications, details and dimensions, if any, are approximate and subject to change without notice in order to comply with building site conditions and municipal, structural, Vendor and/or architectural requirements. Actual usable floor area may vary from the stated floor area in accordance with the Floor Area Calculations Directive dated February 1, 2021 published by the Housing Construction Regulatory Authority. Location of structural and mechanical elements may vary from what is shown. Builkeads are not shown on this plan and may be in areas of the Unit as required to provide venting and mechanical systems. Door and window location, type, size, and swing may vary without notice. Homes are sold unfurnished. If applicable, balconies, teraces, and patios, if any, are exclusive use common elements, shown for display purposes only and the location and size are subject to change without notice. E. & O.E. 20220414\_IFS\_R1