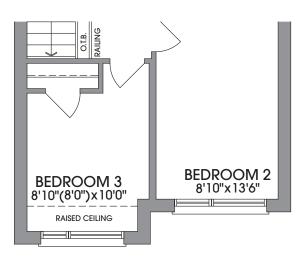

MAIN LEVEL ELEVATION C

RAISED CEILING

BASEMENT ELEVATION A & B

BASEMENT ELEVATION C

FLOORPLANS & ELEVATIONS ARE FINAL AND NOT SUBJECT TO CUSTOMIZATION AT TIME OF SALE OR THROUGH THE DECOR STUDIO. Floorplans and elevations are not to scale and subject to architectural review/revision including without limitation, the house being constructed with a layout that is the reverse of that set out above. All materials, specifications, details and dimensions, if any, are approximate and subject to change without notice in order to comply with building site conditions and municipal, structural, Vendor and/or architectural requirements. Actual usable floor area may vary from the stated floor area in accordance with the Floor Area Calculations Directive dated February 1, 2021 published by the Housing Construction Regulatory Authority. Location of structural and mechanical elements may vary from what is shown. Builkeads are not shown on this plan and may be in areas of the Unit as required to provide venting and mechanical systems. Door and window location, type, size, and swing may vary without notice. Homes are sold unfurnished. If applicable, balconies, teraces, and patios, if any, are exclusive use common elements, shown for display purposes only and the location and size are subject to change without notice. E. & O.E. 20220414\_IFS\_R1