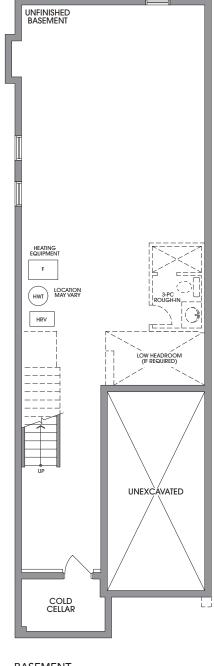

MAIN LEVEL ELEVATION C

RAISED CEILING

BASEMENT ELEVATION A & B

BASEMENT ELEVATION C

FLOORPLANS & ELEVATIONS ARE FINAL AND NOT SUBJECT TO CUSTOMIZATION AT TIME OF SALE OR THROUGH THE DECOR STUDIO. Floorplans and elevations are not to scale and subject to architectural review/revision including without limitation, the house being constructed with a layout that is the reverse of that set out above. All materials, specifications, details and dimensions, if any, are approximate and subject to change without notice in order to comply with building site conditions and municipal, structural, Vendor and/or architectural requirements. Actual usable floor area may vary from the stated floor area in accordance with the Floor Area Calculations Directive dated February 1, 2021 published by the Housing Construction Regulatory Authority. Location of structural and mechanical elements may vary from what is shown. Builkeads are not shown on this plan and may be in areas of the Unit as required to provide venting and mechanical systems. Door and window location, type, size, and swing may vary without notice. Homes are sold unfurnished. If applicable, balconies, teraces, and patios, if any, are exclusive use common elements, shown for display purposes only and the location and size are subject to change without notice. E. & O.E. 20220414\_IFS\_R1

MAIN LEVEL ELEVATION C

BEDROOM 3 8'10"(7'0") x 14'0" LEDGE

UNFINISHED BASEMENT

BASEMENT ELEVATION A, B & C

UPPER LEVEL ELEVATION A UPPER LEVEL ELEVATION C

FLOORPLANS & ELEVATIONS ARE FINAL AND NOT SUBJECT TO CUSTOMIZATION AT TIME OF SALE OR THROUGH THE DECOR STUDIO. Floorplans and elevations are not to scale and subject to architectural review/revision including without limitation, the house being constructed with a layout that is the reverse of that set out above. All materials, specifications, details and dimensions, if any, are approximate and subject to change without notice in order to comply with building site conditions and municipal, structural, Vendor and/or architectural requirements. Actual usable floor area may vary from the stated floor area in accordance with the Floor Area Calculations Directive dated February 1,2021 published by the Housing Construction of structural and mechanical elements may vary from what is shown. Builkheads are not shown on this plan and may be in areas of the Unit as required to provide venting and mechanical elements. Door and window location, type, size, and swing may vary without notice. Homes are sold unfurnished. If applicable, balconies, terraces, and patios, if any, are exclusive use common elements, shown for display purposes only and the location and size are subject to change without notice. E. & O.E. 20220414\_JES\_R1