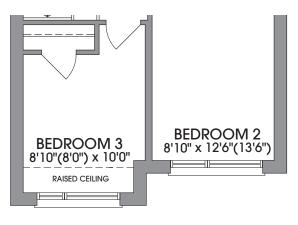

MAIN LEVEL ELEVATION C

RAISED CEILING

BASEMENT ELEVATION A & B

BASEMENT ELEVATION C

FLOORPLANS & ELEVATIONS ARE FINAL AND NOT SUBJECT TO CUSTOMIZATION AT TIME OF SALE OR THROUGH THE DECOR STUDIO. Floorplans and elevations are not to scale and subject to architectural review/revision including without limitation, the house being constructed with a layout that is the reverse of that set out above. All materials, specifications, details and dimensions, if any, are approximate and subject to change without notice in order to comply with building site conditions and municipal, structural, Vendor and/or architectural requirements. Actual usable floor area may vary from the stated floor area in accordance with the Floor Area Calculations Directive dated February 1, 2021 published by the Housing Construction Regulatory Authority. Location of structural and mechanical elements may vary from what is shown. Builkeads are not shown on this plan and may be in areas of the Unit as required to provide venting and mechanical systems. Door and window location, type, size, and swing may vary without notice. Homes are sold unfurnished. If applicable, balconies, teraces, and patios, if any, are exclusive use common elements, shown for display purposes only and the location and size are subject to change without notice. E. & O.E. 20220414\_IFS\_R1