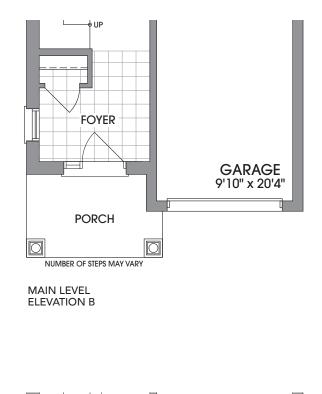

### The Adele S

(26-1**S**) ELEVATION A, B **4 BED – 1,988 SQ. FT.** ELEVATION C **4 BED – 1,992 SQ. FT.** 

ELEVATION A

ELEVATION B

ELEVATION C

The Trails

MAIN LEVEL ELEVATION A

UPPER LEVEL ELEVATION A