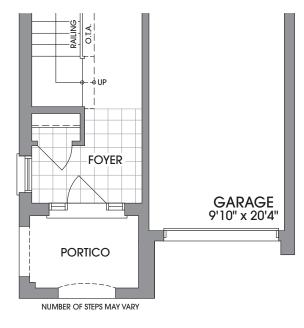

#### The Adele

(26-1)

ELEVATION A, B **4 BED – 2,023 SQ. FT.** ELEVATION C **4 BED – 2,027 SQ. FT.** 

ELEVATION A

ELEVATION B

ELEVATION C

COUNTRY LANE

MAIN LEVEL ELEVATION A

UPPER LEVEL ELEVATION A

UPPER LEVEL ELEVATION B

UPPER LEVEL ELEVATION C

BASEMENT ELEVATION C

FLOORPLANS & ELEVATIONS ARE FINAL AND NOT SUBJECT TO CUSTOMIZATION AT TIME OF SALE OR THROUGH THE DECOR STUDIO. Floorplans and elevations are not to scale and subject to architectural review/revision including without limitation, the house being constructed with a layout that is the reverse of that set out above. All materials, specifications, details and dimensions, if any, are approximate and subject to change without notice in order to comply with building site conditions and municipal, structural, Vendor and/or architectural requirements. Actual usable floor area may vary from the stated floor area in accordance with the Floor Area Calculations Directive dated February 1, 2021 published by the Housing Construction Regulatory Authority. Location of structural and mechanical elements may vary from what is shown. Bulkheads are not show on on this plan and may be in areas of the Unit as required to provide venting and mechanical systems. Door and window location, type, size, and swing may vary without notice. Homes are sold unfurnished. If applicable, balconies, terraces, and patios, if any, are exclusive use common elements, shown for display purposes only and the location and size are subject to change without notice. E. & O.E. 20220414\_IFS\_R1