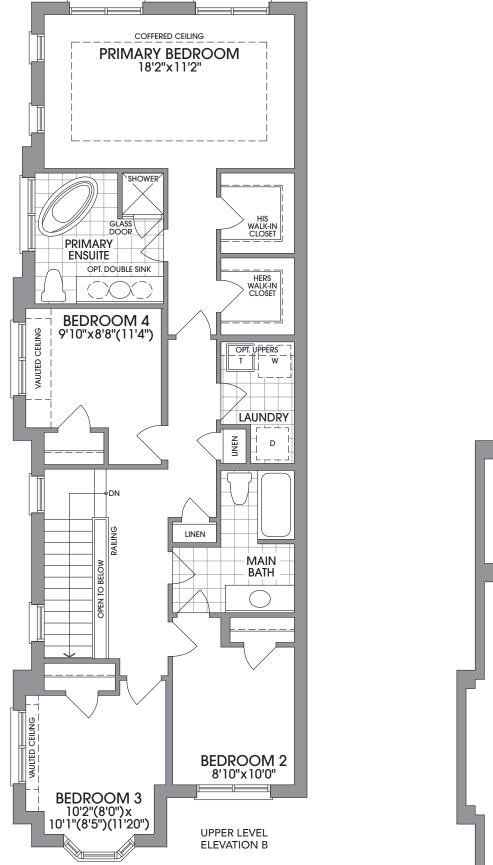

### The Adele S

(26-1**S**) ELEVATION A, B **4 BED – 1,988 SQ. FT.** ELEVATION C **4 BED – 1,992 SQ. FT.** 

ELEVATION A

ELEVATION B

ELEVATION C

The Trails

MAIN LEVEL ELEVATION A

UPPER LEVEL ELEVATION A