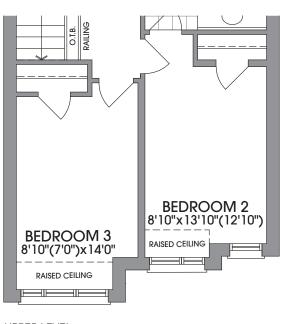

BEDROOM 3 8'10"(8'0") x 14'0"

RAISED CEILING

=IIE

UPPER LEVEL

**26-2** ELEVATION **B** 

ARTIST'S CONCEPT

**26-2 S** SIMILAR Please see floor plan page.

26' LOTS