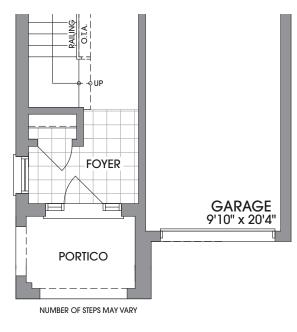

### The Adele S

(26-1**S**) ELEVATION A, B **4 BED – 1,988 SQ. FT.** ELEVATION C **4 BED – 1,992 SQ. FT.** 

ELEVATION A

ELEVATION B

ELEVATION C

The Trails

MAIN LEVEL ELEVATION A

UPPER LEVEL ELEVATION A

UPPER LEVEL ELEVATION C

BASEMENT ELEVATION C

FLOORPLANS & ELEVATIONS ARE FINAL AND NOT SUBJECT TO CUSTOMIZATION AT TIME OF SALE OR THROUGH THE DECOR STUDIO. Floorplans and elevations are not to scale and subject to architectural review/revision including without limitation, the house being constructed with a layout that is the reverse of that set out above. All materials, specifications, details and dimensions, if any, are approximate and subject to change without notice in order to comply with building site conditions and municipal, structural, Vendor and/or architectural requirements. Actual usable floor area may vary from the stated floor area in accordance with the Floor Area Calculations Directive added February 1, 2021 published by the Housing Construction Regulatory Authority. Location of structural and mechanical elements may vary from what is shown. Bulkheads are not shown on this plan and may be in areas of the Unit as required to provide ventila systems. Door and window location, type, size, and swing may vary without notice. Homes are sold unfurnished. If applicable, balconies, terraces, and patios, if any, are exclusive use common elements, shown for display purposes only and the location and size are subject to change without notice. E. & O.E. 20220414\_JFS\_R1