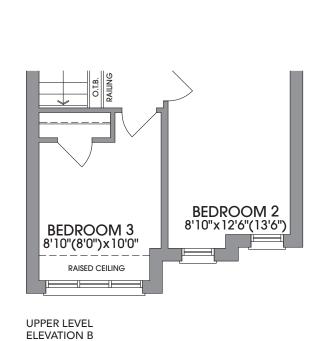

MAIN LEVEL ELEVATION C

RAISED CEILING

BASEMENT ELEVATION A & B

BASEMENT ELEVATION C

FLOORPLANS & ELEVATIONS ARE FINAL AND NOT SUBJECT TO CUSTOMIZATION AT TIME OF SALE OR THROUGH THE DECOR STUDIO. Floorplans and elevations are not to scale and subject to architectural review/revision including without limitation, the house being constructed with a layout that is the reverse of that set out above. All materials, specifications, details and dimensions, if any, are approximate and subject to change without notice in order to comply with building site conditions and municipal, structural, Vendor and/or architectural requirements. Actual usable floor area may vary from the stated floor area in accordance with the Floor Area Calculations Directive dated February 1, 2021 published by the Housing Construction Regulatory Authority. Location of structural and mechanical elements may vary from what is shown. Builkeads are not shown on this plan and may be in areas of the Unit as required to provide venting and mechanical systems. Door and window location, type, size, and swing may vary without notice. Homes are sold unfurnished. If applicable, balconies, teraces, and patios, if any, are exclusive use common elements, shown for display purposes only and the location and size are subject to change without notice. E. & O.E. 20220414\_IFS\_R1