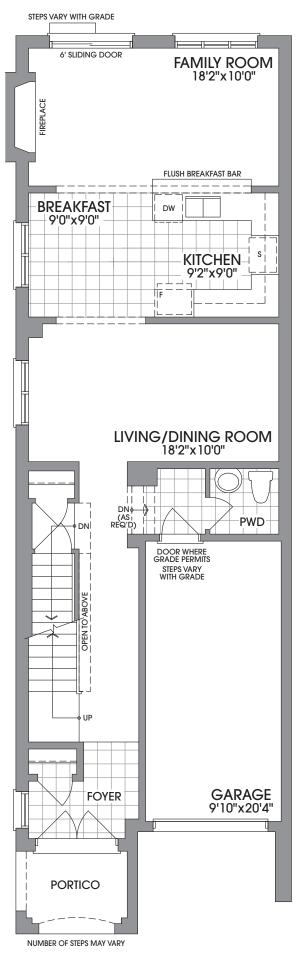

#### The Adele

(26-1)

ELEVATION A, B **4 BED – 2,023 SQ. FT.** ELEVATION C **4 BED – 2,027 SQ. FT.** 

ELEVATION A

ELEVATION B

ELEVATION C

COUNTRY LANE

MAIN LEVEL ELEVATION A

UPPER LEVEL ELEVATION A

UPPER LEVEL ELEVATION B

UPPER LEVEL ELEVATION C

BASEMENT ELEVATION C

FLOORPLANS & ELEVATIONS ARE FINAL AND NOT SUBJECT TO CUSTOMIZATION AT TIME OF SALE OR THROUGH THE DECOR STUDIO. Floorplans and elevations are not to scale and subject to architectural review/revision including without limitation, the house being constructed with a layout that is the reverse of that set out above. All materials, specifications, details and dimensions, if any, are approximate and subject to change without notice in order to comply with building site conditions and municipal, structural, Vendor and/or architectural requirements. Actual usable floor area may vary from the stated floor area in accordance with the Floor Area Calculations Directive dated February 1, 2021 published by the Housing Construction Regulatory Authority. Location of structural and mechanical elements may vary from what is shown. Bulkheads are not show on on this plan and may be in areas of the Unit as required to provide venting and mechanical systems. Door and window location, type, size, and swing may vary without notice. Homes are sold unfurnished. If applicable, balconies, terraces, and patios, if any, are exclusive use common elements, shown for display purposes only and the location and size are subject to change without notice. E. & O.E. 20220414\_IFS\_R1