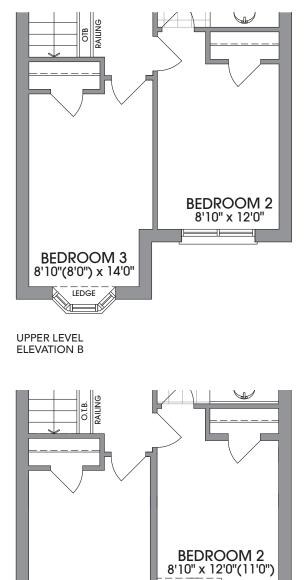

BEDROOM 3 8'10"(8'0") x 14'0"

RAISED CEILING

=IIE

UPPER LEVEL

**26-2** ELEVATION **B** 

ARTIST'S CONCEPT

**26-2 S** SIMILAR Please see floor plan page.

26' LOTS

MAIN LEVEL ELEVATION C

BEDROOM 3 8'10"(7'0") x 14'0" LEDGE

UNFINISHED BASEMENT

BASEMENT ELEVATION A, B & C

UPPER LEVEL ELEVATION A UPPER LEVEL ELEVATION C

FLOORPLANS & ELEVATIONS ARE FINAL AND NOT SUBJECT TO CUSTOMIZATION AT TIME OF SALE OR THROUGH THE DECOR STUDIO. Floorplans and elevations are not to scale and subject to architectural review/revision including without limitation, the house being constructed with a layout that is the reverse of that set out above. All materials, specifications, details and dimensions, if any, are approximate and subject to change without notice in order to comply with building site conditions and municipal, structural, Vendor and/or architectural requirements. Actual usable floor area may vary from the stated floor area in accordance with the Floor Area Calculations Directive dated February 1,2021 published by the Housing Construction of structural and mechanical elements may vary from what is shown. Builkheads are not shown on this plan and may be in areas of the Unit as required to provide venting and mechanical elements. Door and window location, type, size, and swing may vary without notice. Homes are sold unfurnished. If applicable, balconies, terraces, and patios, if any, are exclusive use common elements, shown for display purposes only and the location and size are subject to change without notice. E. & O.E. 20220414\_JES\_R1