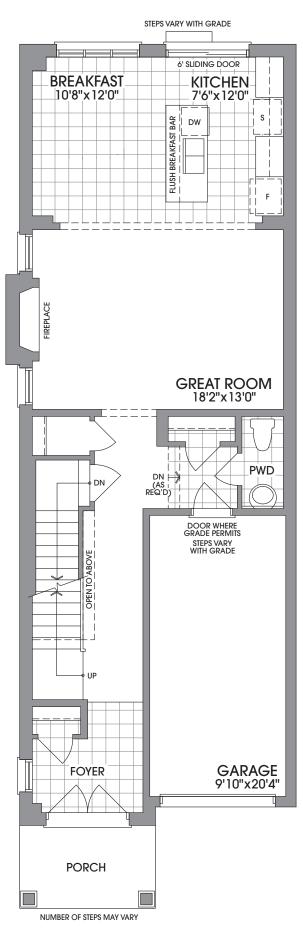

#### The Adele

(26-1)

ELEVATION A, B **4 BED – 2,023 SQ. FT.** ELEVATION C **4 BED – 2,027 SQ. FT.** 

ELEVATION A

ELEVATION B

ELEVATION C

COUNTRY LANE

MAIN LEVEL ELEVATION A

UPPER LEVEL ELEVATION A

UPPER LEVEL ELEVATION B

UPPER LEVEL ELEVATION C

BASEMENT ELEVATION C

FLOORPLANS & ELEVATIONS ARE FINAL AND NOT SUBJECT TO CUSTOMIZATION AT TIME OF SALE OR THROUGH THE DECOR STUDIO. Floorplans and elevations are not to scale and subject to architectural review/revision including without limitation, the house being constructed with a layout that is the reverse of that set out above. All materials, specifications, details and dimensions, if any, are approximate and subject to change without notice in order to comply with building site conditions and municipal, structural, Vendor and/or architectural requirements. Actual usable floor area may vary from the stated floor area in accordance with the Floor Area Calculations Directive dated February 1, 2021 published by the Housing Construction Regulatory Authority. Location of structural and mechanical elements may vary from what is shown. Bulkheads are not show on on this plan and may be in areas of the Unit as required to provide venting and mechanical systems. Door and window location, type, size, and swing may vary without notice. Homes are sold unfurnished. If applicable, balconies, terraces, and patios, if any, are exclusive use common elements, shown for display purposes only and the location and size are subject to change without notice. E. & O.E. 20220414\_IFS\_R1