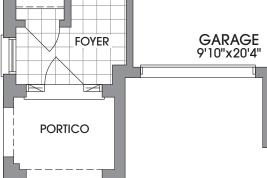

#### The Adele

(26-1)

ELEVATION A, B **4 BED – 2,023 SQ. FT.** ELEVATION C **4 BED – 2,027 SQ. FT.** 

ELEVATION A

ELEVATION B

ELEVATION C

COUNTRY LANE

MAIN LEVEL ELEVATION A