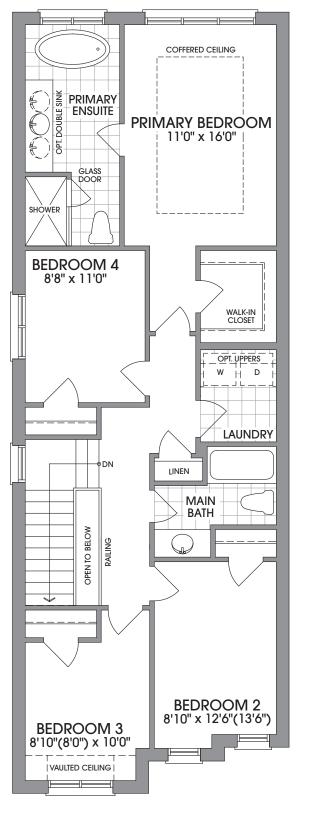

#### The Adele

(26-1)

ELEVATION A, B **4 BED – 2,023 SQ. FT.** ELEVATION C **4 BED – 2,027 SQ. FT.** 

ELEVATION A

ELEVATION B

ELEVATION C

COUNTRY LANE

MAIN LEVEL ELEVATION A

UPPER LEVEL ELEVATION A

UPPER LEVEL ELEVATION B

UPPER LEVEL ELEVATION C

BASEMENT ELEVATION C

FLOORPLANS & ELEVATIONS ARE FINAL AND NOT SUBJECT TO CUSTOMIZATION AT TIME OF SALE OR THROUGH THE DECOR STUDIO. Floorplans and elevations are not to scale and subject to architectural review/revision including without limitation, the house being constructed with a layout that is the reverse of that set out above. All materials, specifications, details and dimensions, if any, are approximate and subject to change without notice in order to comply with building site conditions and municipal, structural, Vendor and/or architectural requirements. Actual usable floor area may vary from the stated floor area in accordance with the Floor Area Calculations Directive dated February 1, 2021 published by the Housing Construction Regulatory Authority. Location of structural and mechanical elements may vary from what is shown. Bulkheads are not show on on this plan and may be in areas of the Unit as required to provide venting and mechanical systems. Door and window location, type, size, and swing may vary without notice. Homes are sold unfurnished. If applicable, balconies, terraces, and patios, if any, are exclusive use common elements, shown for display purposes only and the location and size are subject to change without notice. E. & O.E. 20220414\_IFS\_R1