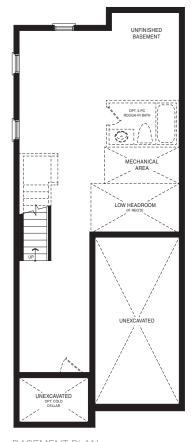

MAIN FLOOR PLAN STYLE A

BASEMENT PLAN

STYLE A - 1712 SQ.FT.

STYLE B - 1721 SQ.FT.

STYLE C - 1725 SQ.FT.

STYLE C - 1725 SQ.FT.

MAIN FLOOR PLAN STYLE A

SECOND FLOOR PLAN STYLE A