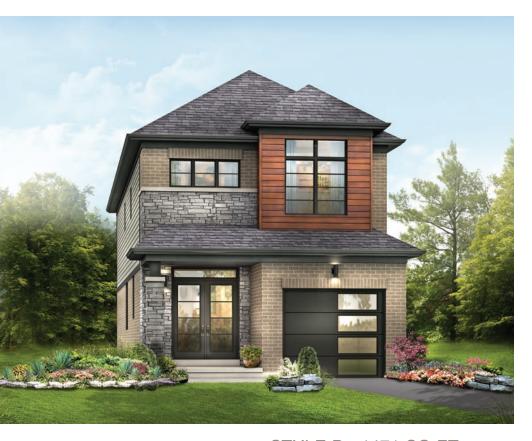

STYLE A - 2000 SQ.FT.

STYLE B - 2020 SQ.FT.

STYLE C - 2034 SQ.FT.

STYLE C - 2034 SQ.FT.

SECOND FLOOR PLAN STYLE A

**EMPIRE AVALON** 

STYLE A - 2194 SQ.FT.

STYLE B - 2177 SQ.FT.