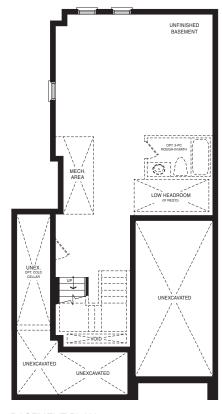

MAIN FLOOR PLAN STYLE A

BASEMENT PLAN

STYLE A - 1712 SQ.FT.

STYLE B - 1721 SQ.FT.

STYLE C - 1725 SQ.FT.

STYLE C - 1725 SQ.FT.

MAIN FLOOR PLAN STYLE A

SECOND FLOOR PLAN STYLE A

BASEMENT PLAN STYLE A

STYLE A - 1898 SQ.FT.

STYLE B - 1893 SQ.FT.

STYLE C - 1903 SQ.FT.

STYLE C - 1903 SQ.FT.

MAIN FLOOR PLAN STYLE A

SECOND FLOOR PLAN STYLE A

BASEMENT PLAN STYLE A