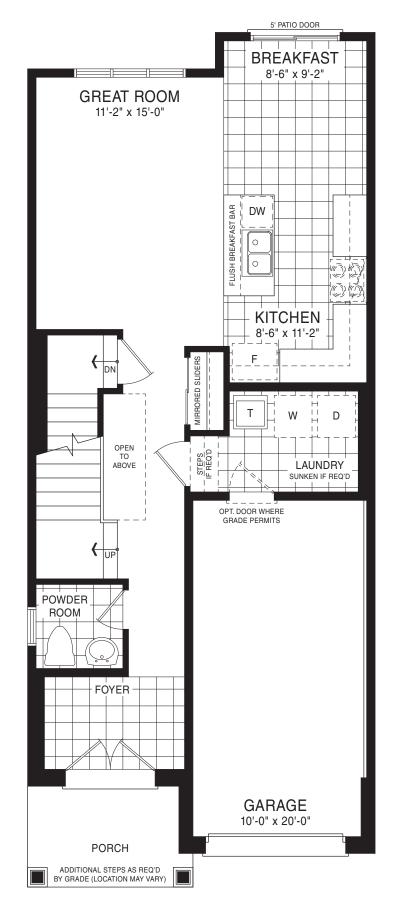

MAIN FLOOR PLAN STYLE A

BASEMENT PLAN

STYLE A - 1712 SQ.FT.

STYLE B - 1721 SQ.FT.

STYLE C - 1725 SQ.FT.

STYLE C - 1725 SQ.FT.

MAIN FLOOR PLAN STYLE A

SECOND FLOOR PLAN STYLE A