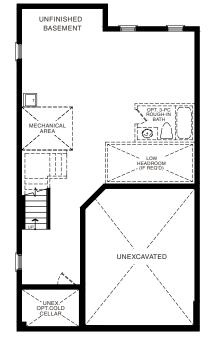

BASEMENT PLAN STYLE A

STYLE A - 1898 SQ.FT.

STYLE B - 1893 SQ.FT.

STYLE C - 1903 SQ.FT.

STYLE C - 1903 SQ.FT.

MAIN FLOOR PLAN STYLE A

SECOND FLOOR PLAN STYLE A

BASEMENT PLAN STYLE A

STYLE A - 2000 SQ.FT.

STYLE B - 2020 SQ.FT.

STYLE C - 2034 SQ.FT.

STYLE C - 2034 SQ.FT.

SECOND FLOOR PLAN STYLE A

**EMPIRE AVALON** 

STYLE A - 2194 SQ.FT.

STYLE B - 2177 SQ.FT.