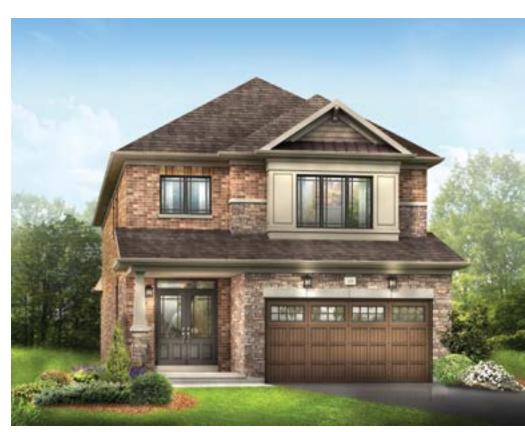

MAIN FLOOR PLAN STYLE A

BASEMENT PLAN STYLE A

**EMPIRE AVALON** 

STYLE A - 1655 SQ.FT.

STYLE B - 1712 SQ.FT.

STYLE C - 1694 SQ.FT.

STYLE C - 1694 SQ.FT.

STYLE A