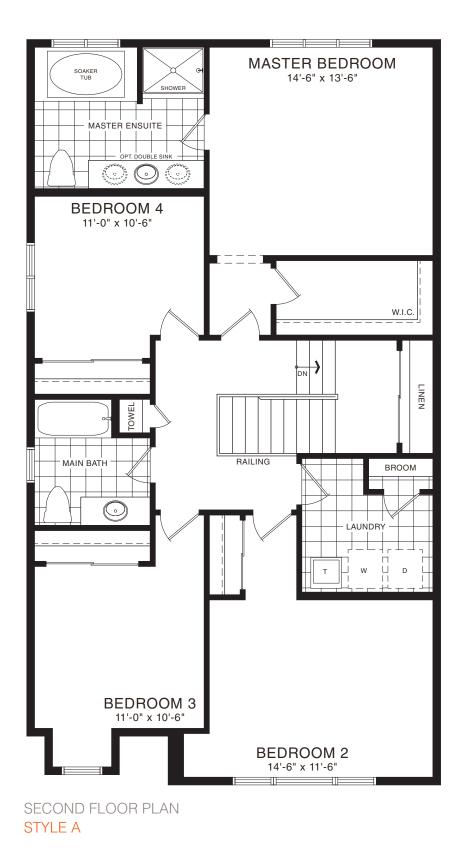

MAIN FLOOR PLAN STYLE A

BASEMENT PLAN

STYLE A - 1712 SQ.FT.

STYLE B - 1721 SQ.FT.

STYLE C - 1725 SQ.FT.

STYLE C - 1725 SQ.FT.

MAIN FLOOR PLAN STYLE A

SECOND FLOOR PLAN STYLE A

BASEMENT PLAN STYLE A

STYLE A - 1898 SQ.FT.

STYLE B - 1893 SQ.FT.

STYLE C - 1903 SQ.FT.

STYLE C - 1903 SQ.FT.

MAIN FLOOR PLAN STYLE A

SECOND FLOOR PLAN STYLE A

BASEMENT PLAN STYLE A