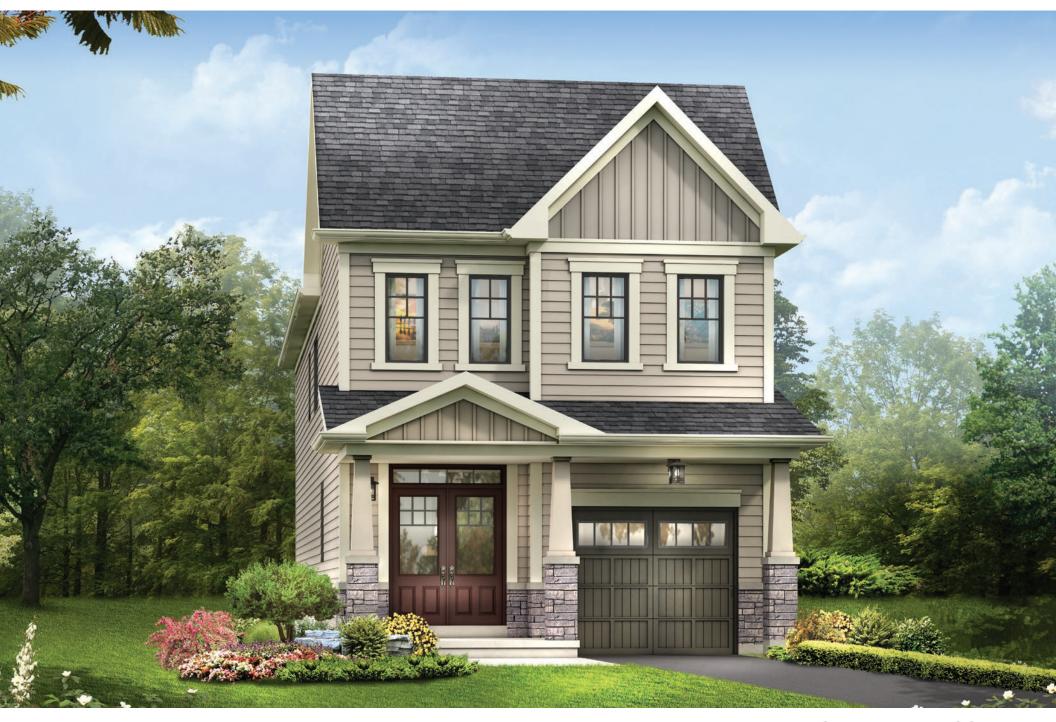

STYLE A - 1473 SQ.FT.

STYLE B - 1471 SQ.FT.

STYLE C - 1457 SQ.FT.

STYLE C - 1457 SQ.FT.

MAIN FLOOR PLAN STYLE A

BASEMENT PLAN STYLE A

STYLE A - 1551 SQ.FT.

STYLE B - 1551 SQ.FT.