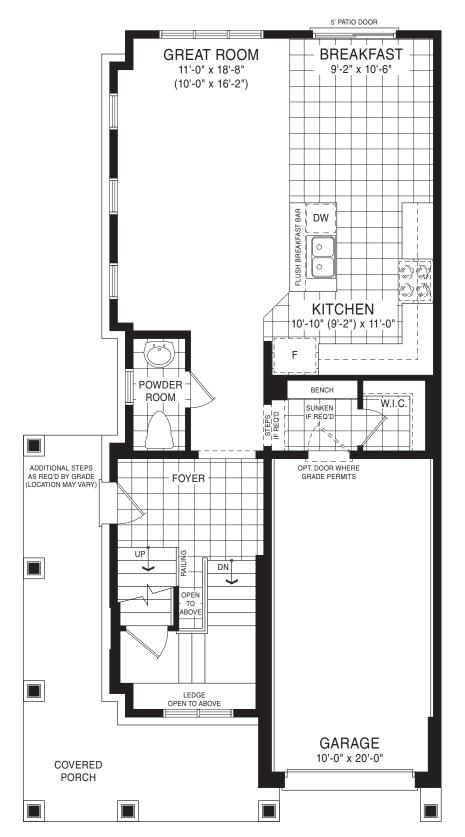

MAIN FLOOR PLAN STYLE A

BASEMENT PLAN STYLE A

**EMPIRE AVALON** 

STYLE A - 1655 SQ.FT.

STYLE B - 1712 SQ.FT.

STYLE C - 1694 SQ.FT.

STYLE C - 1694 SQ.FT.

STYLE A

MAIN FLOOR PLAN STYLE A

BASEMENT PLAN

STYLE A - 1712 SQ.FT.

STYLE B - 1721 SQ.FT.

STYLE C - 1725 SQ.FT.

STYLE C - 1725 SQ.FT.

MAIN FLOOR PLAN STYLE A

SECOND FLOOR PLAN STYLE A