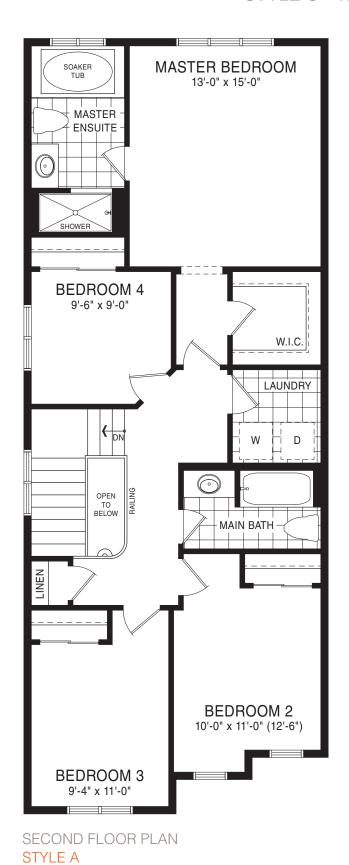

MAIN FLOOR PLAN STYLE A

BASEMENT PLAN

STYLE A - 1712 SQ.FT.

STYLE B - 1721 SQ.FT.

STYLE C - 1725 SQ.FT.

STYLE C - 1725 SQ.FT.

MAIN FLOOR PLAN STYLE A

SECOND FLOOR PLAN STYLE A

BASEMENT PLAN STYLE A

STYLE A - 1898 SQ.FT.

STYLE B - 1893 SQ.FT.

STYLE C - 1903 SQ.FT.

STYLE C - 1903 SQ.FT.

MAIN FLOOR PLAN STYLE A

SECOND FLOOR PLAN STYLE A

BASEMENT PLAN STYLE A