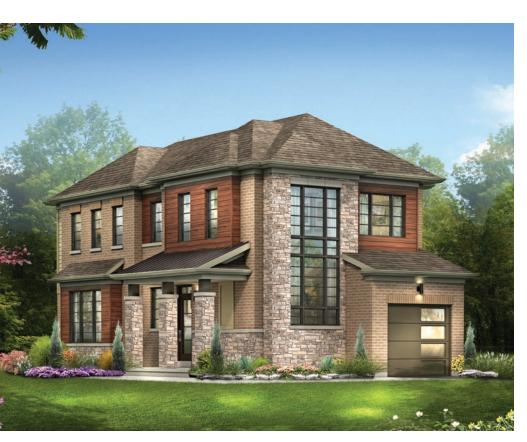

MAIN FLOOR PLAN STYLE A

BASEMENT PLAN STYLE A

**EMPIRE AVALON** 

STYLE A - 1655 SQ.FT.

STYLE B - 1712 SQ.FT.

STYLE C - 1694 SQ.FT.

STYLE C - 1694 SQ.FT.

STYLE A