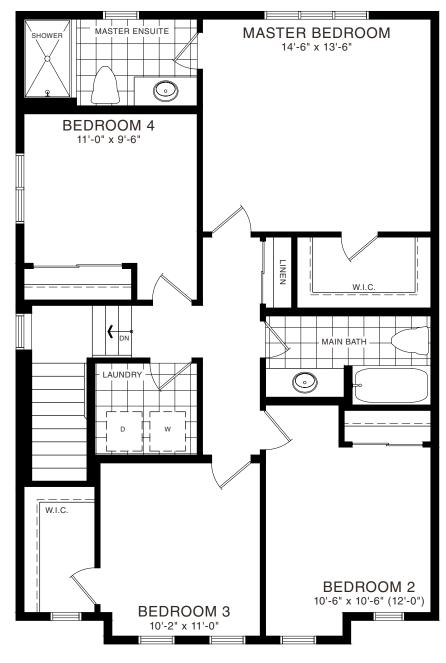

BASEMENT PLAN STYLE A

STYLE A - 1898 SQ.FT.

STYLE B - 1893 SQ.FT.

STYLE C - 1903 SQ.FT.

STYLE C - 1903 SQ.FT.

MAIN FLOOR PLAN STYLE A

SECOND FLOOR PLAN STYLE A

BASEMENT PLAN STYLE A

STYLE A - 2000 SQ.FT.

STYLE B - 2020 SQ.FT.

STYLE C - 2034 SQ.FT.

STYLE C - 2034 SQ.FT.

SECOND FLOOR PLAN STYLE A

**EMPIRE AVALON** 

STYLE A - 2194 SQ.FT.

STYLE B - 2177 SQ.FT.