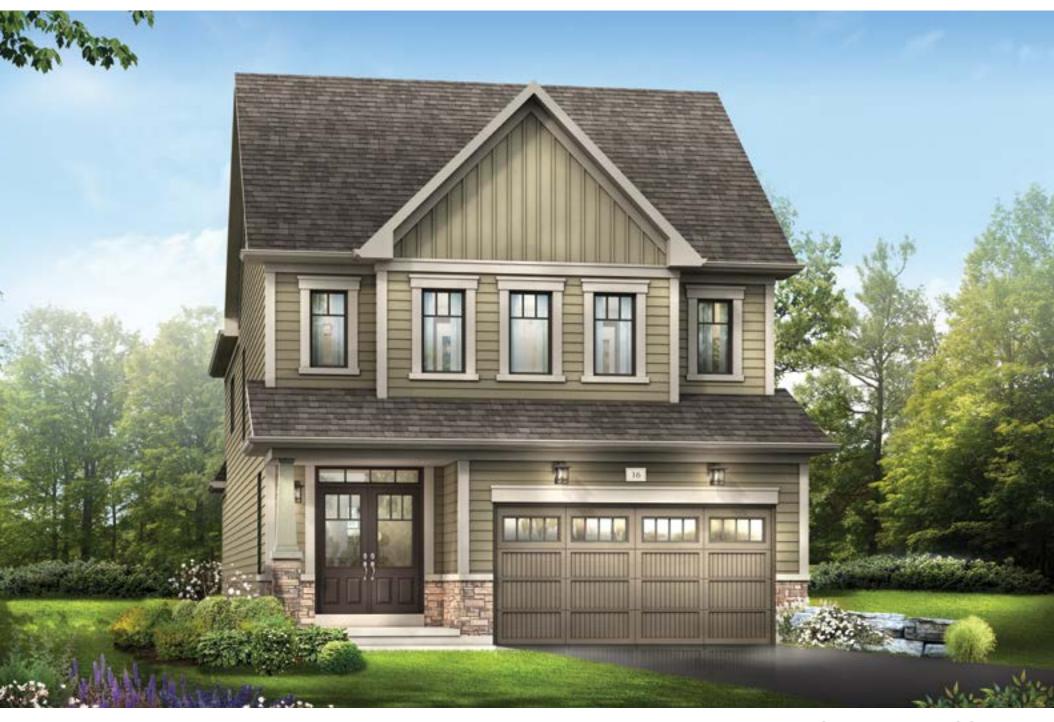

MAIN FLOOR PLAN STYLE A

BASEMENT PLAN STYLE A

**EMPIRE AVALON** 

STYLE A - 1655 SQ.FT.

STYLE B - 1712 SQ.FT.

STYLE C - 1694 SQ.FT.

STYLE C - 1694 SQ.FT.

STYLE A