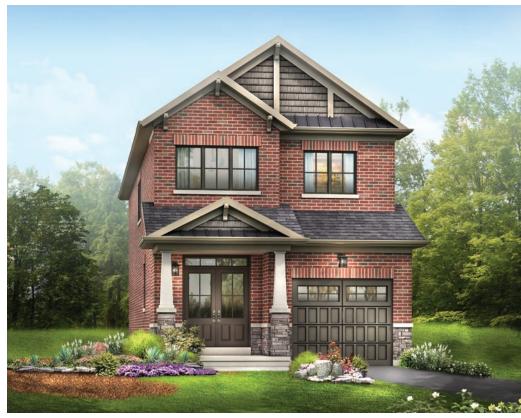

MAIN FLOOR PLAN STYLE A

BASEMENT PLAN STYLE A

**EMPIRE AVALON** 

STYLE A - 1655 SQ.FT.

STYLE B - 1712 SQ.FT.

STYLE C - 1694 SQ.FT.

STYLE C - 1694 SQ.FT.

STYLE A