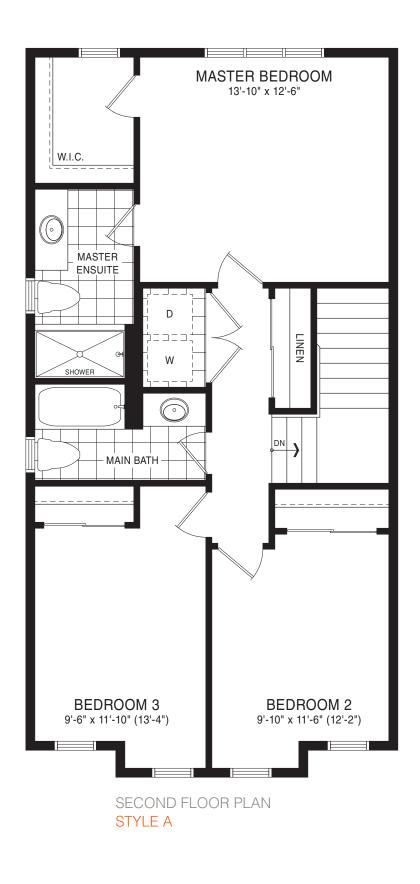

MAIN FLOOR PLAN STYLE A

BASEMENT PLAN

STYLE A - 1712 SQ.FT.

STYLE B - 1721 SQ.FT.

STYLE C - 1725 SQ.FT.

STYLE C - 1725 SQ.FT.

MAIN FLOOR PLAN STYLE A

SECOND FLOOR PLAN STYLE A