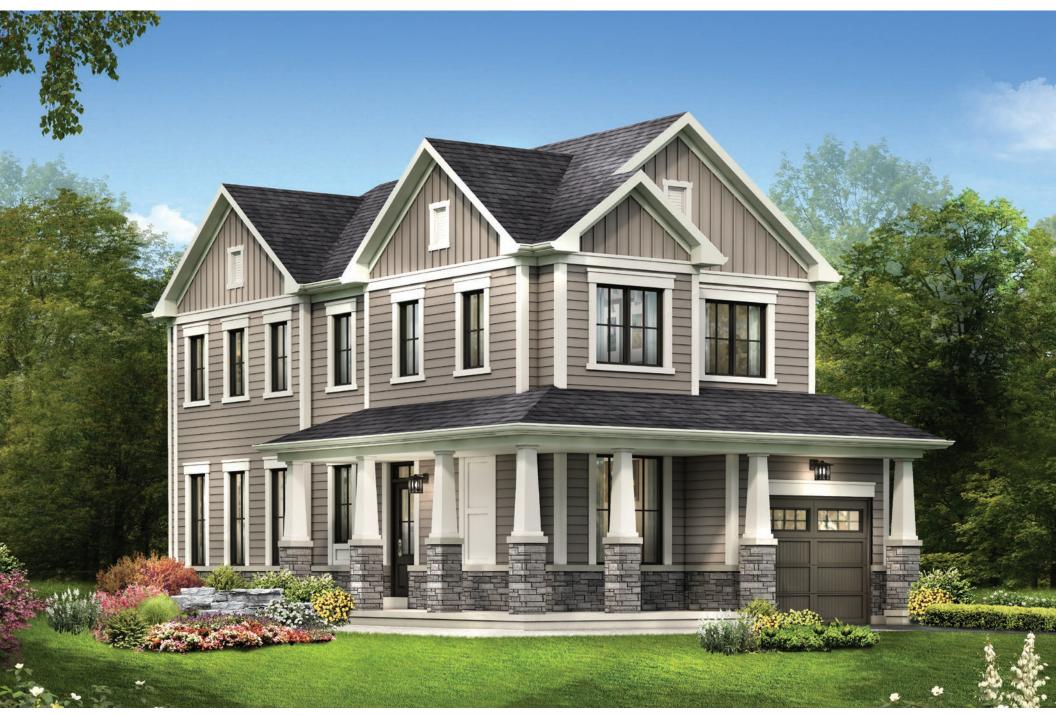

MAIN FLOOR PLAN STYLE A

BASEMENT PLAN STYLE A

**EMPIRE AVALON** 

STYLE A - 1655 SQ.FT.

STYLE B - 1712 SQ.FT.

STYLE C - 1694 SQ.FT.

STYLE C - 1694 SQ.FT.

STYLE A