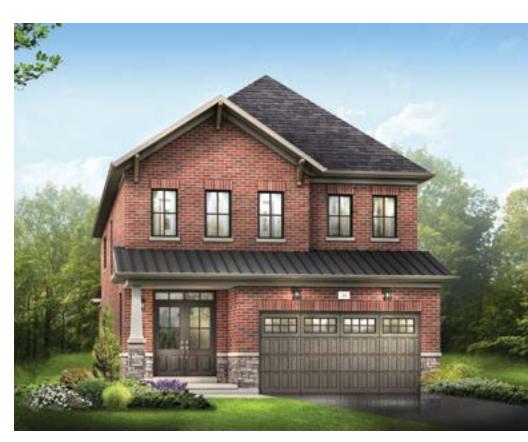

STYLE C - 2182 SQ.FT.

STYLE C - 2182 SQ.FT.

MAIN FLOOR PLAN STYLE A

BASEMENT PLAN STYLE A

STYLE A - 2307 SQ.FT.

STYLE B - 2309 SQ.FT.

STYLE C - 2311 SQ.FT.

STYLE C - 2311 SQ.FT.