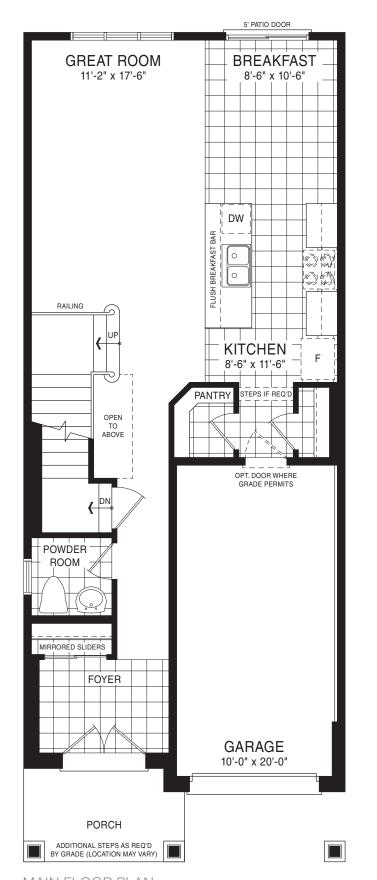

STYLE A - 1473 SQ.FT.

STYLE B - 1471 SQ.FT.

STYLE C - 1457 SQ.FT.

STYLE C - 1457 SQ.FT.

MAIN FLOOR PLAN STYLE A

BASEMENT PLAN STYLE A

STYLE A - 1551 SQ.FT.

STYLE B - 1551 SQ.FT.