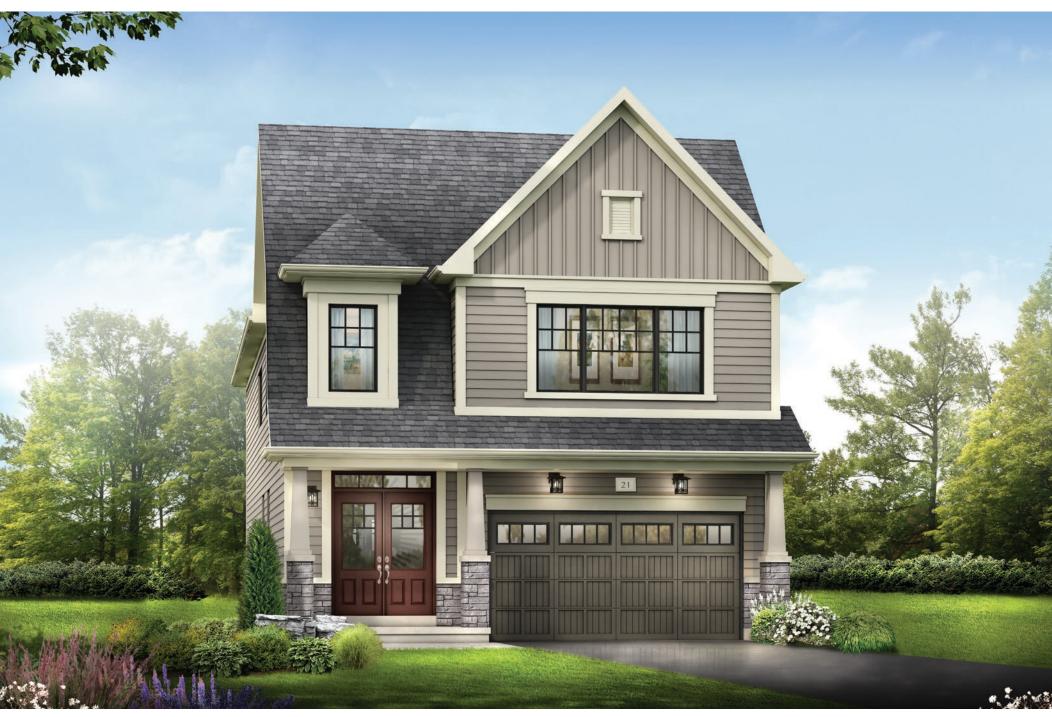

MAIN FLOOR PLAN STYLE A

BASEMENT PLAN STYLE A

**EMPIRE AVALON** 

STYLE A - 1655 SQ.FT.

STYLE B - 1712 SQ.FT.

STYLE C - 1694 SQ.FT.

STYLE C - 1694 SQ.FT.

STYLE A