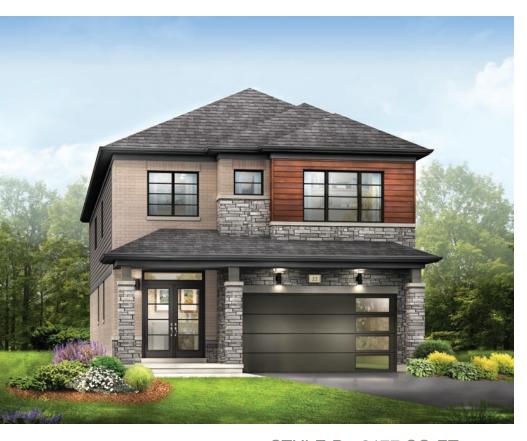

MAIN FLOOR PLAN STYLE A

BASEMENT PLAN STYLE A

**EMPIRE AVALON** 

STYLE A - 1655 SQ.FT.

STYLE B - 1712 SQ.FT.

STYLE C - 1694 SQ.FT.

STYLE C - 1694 SQ.FT.

STYLE A