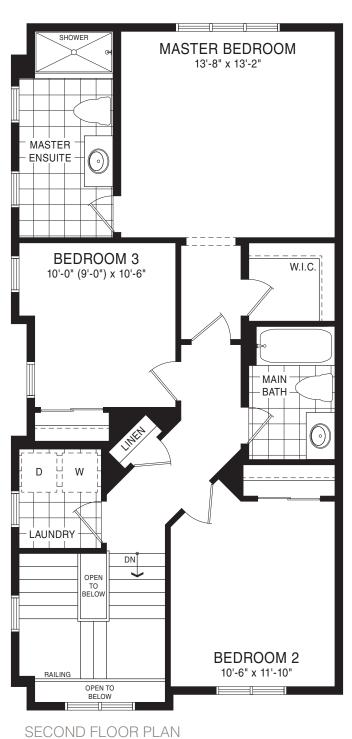

MAIN FLOOR PLAN STYLE A

BASEMENT PLAN

STYLE A - 1712 SQ.FT.

STYLE B - 1721 SQ.FT.

STYLE C - 1725 SQ.FT.

STYLE C - 1725 SQ.FT.

MAIN FLOOR PLAN STYLE A

SECOND FLOOR PLAN STYLE A

BASEMENT PLAN STYLE A

STYLE A - 1898 SQ.FT.

STYLE B - 1893 SQ.FT.

STYLE C - 1903 SQ.FT.

STYLE C - 1903 SQ.FT.

MAIN FLOOR PLAN STYLE A

SECOND FLOOR PLAN STYLE A

BASEMENT PLAN STYLE A