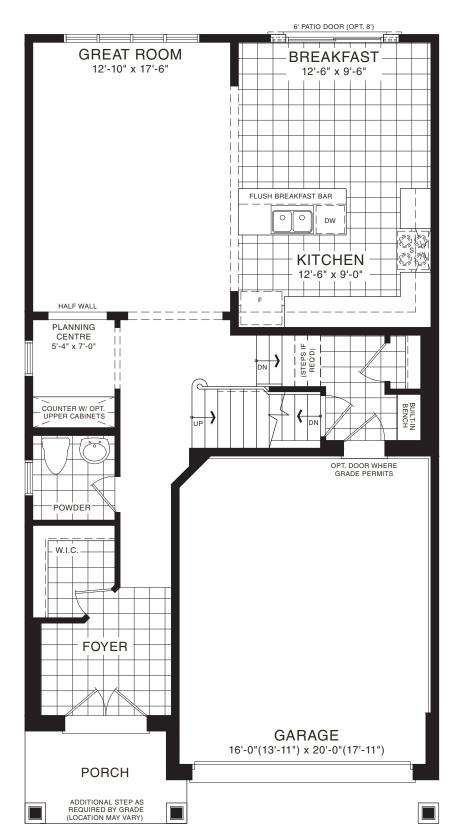

MAIN FLOOR PLAN STYLE A

BASEMENT PLAN STYLE A

**EMPIRE AVALON** 

STYLE A - 1655 SQ.FT.

STYLE B - 1712 SQ.FT.

STYLE C - 1694 SQ.FT.

STYLE C - 1694 SQ.FT.

STYLE A

MAIN FLOOR PLAN STYLE A

BASEMENT PLAN

STYLE A - 1712 SQ.FT.

STYLE B - 1721 SQ.FT.

STYLE C - 1725 SQ.FT.

STYLE C - 1725 SQ.FT.

MAIN FLOOR PLAN STYLE A

SECOND FLOOR PLAN STYLE A