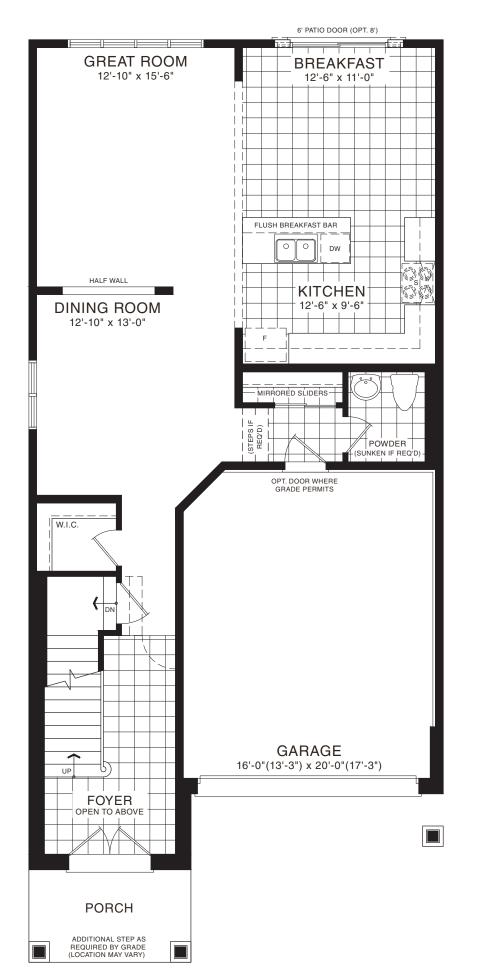

MAIN FLOOR PLAN STYLE A

BASEMENT PLAN

STYLE A - 1712 SQ.FT.

STYLE B - 1721 SQ.FT.

STYLE C - 1725 SQ.FT.

STYLE C - 1725 SQ.FT.

MAIN FLOOR PLAN STYLE A

SECOND FLOOR PLAN STYLE A