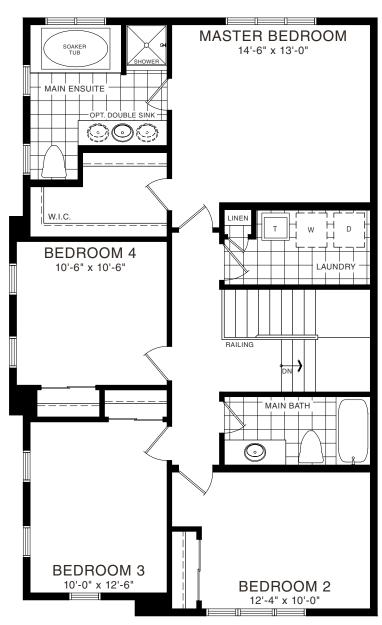

MAIN FLOOR PLAN STYLE A

BASEMENT PLAN

STYLE A - 1712 SQ.FT.

STYLE B - 1721 SQ.FT.

STYLE C - 1725 SQ.FT.

STYLE C - 1725 SQ.FT.

MAIN FLOOR PLAN STYLE A

SECOND FLOOR PLAN STYLE A