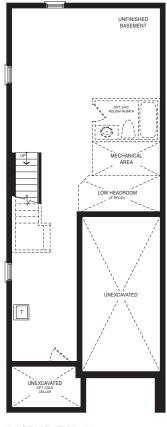

BASEMENT PLAN STYLE A

STYLE A - 1898 SQ.FT.

STYLE B - 1893 SQ.FT.

STYLE C - 1903 SQ.FT.

STYLE C - 1903 SQ.FT.

MAIN FLOOR PLAN STYLE A

SECOND FLOOR PLAN STYLE A

BASEMENT PLAN STYLE A