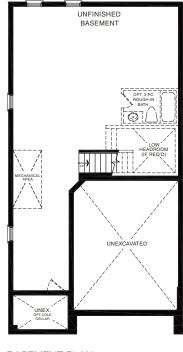

BASEMENT PLAN STYLE A

STYLE A - 1898 SQ.FT.

STYLE B - 1893 SQ.FT.

STYLE C - 1903 SQ.FT.

STYLE C - 1903 SQ.FT.

MAIN FLOOR PLAN STYLE A

SECOND FLOOR PLAN STYLE A

BASEMENT PLAN STYLE A