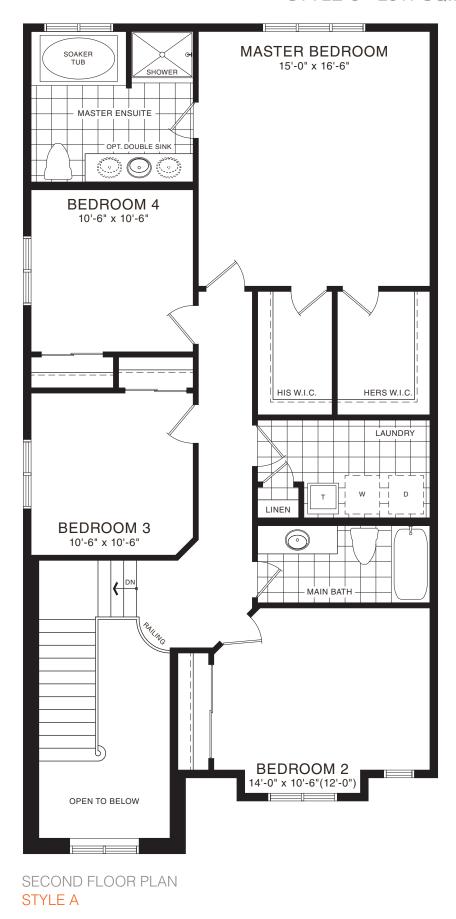

MAIN FLOOR PLAN STYLE A

BASEMENT PLAN

STYLE A - 1712 SQ.FT.

STYLE B - 1721 SQ.FT.

STYLE C - 1725 SQ.FT.

STYLE C - 1725 SQ.FT.

MAIN FLOOR PLAN STYLE A

SECOND FLOOR PLAN STYLE A