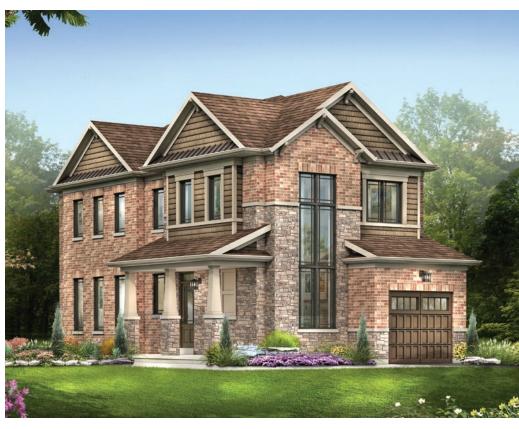

MAIN FLOOR PLAN STYLE A

BASEMENT PLAN STYLE A

**EMPIRE AVALON** 

STYLE A - 1655 SQ.FT.

STYLE B - 1712 SQ.FT.

STYLE C - 1694 SQ.FT.

STYLE C - 1694 SQ.FT.

STYLE A