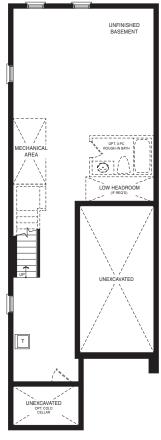

BASEMENT PLAN STYLE A

STYLE A - 1898 SQ.FT.

STYLE B - 1893 SQ.FT.

STYLE C - 1903 SQ.FT.

STYLE C - 1903 SQ.FT.

MAIN FLOOR PLAN STYLE A

SECOND FLOOR PLAN STYLE A

BASEMENT PLAN STYLE A