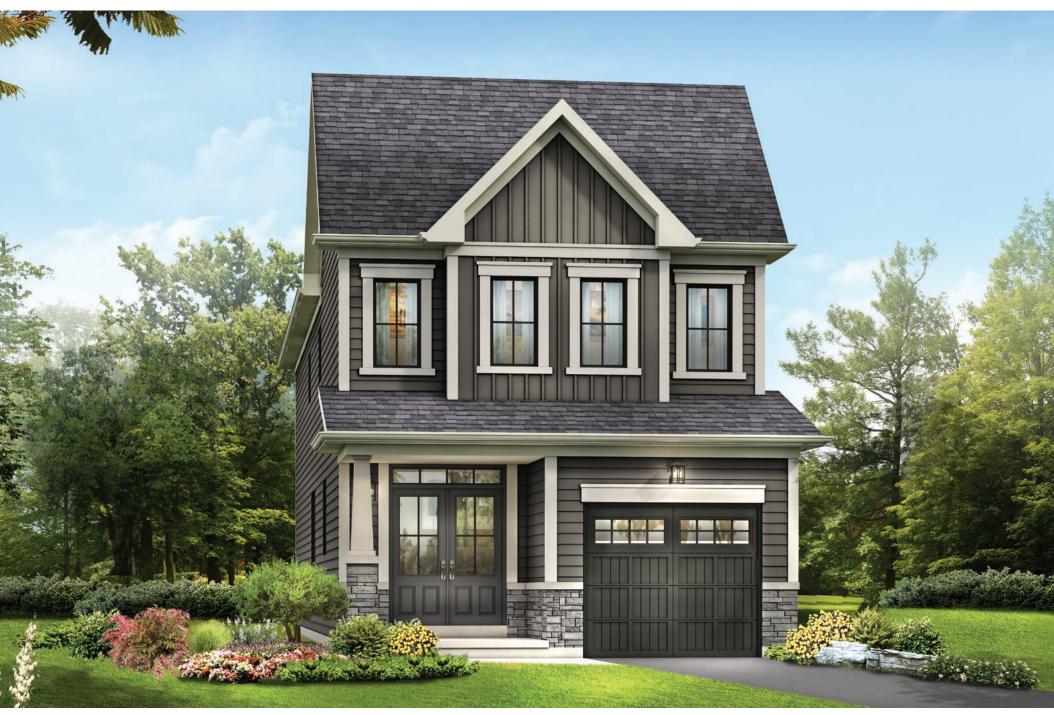

MAIN FLOOR PLAN STYLE A

BASEMENT PLAN STYLE A

**EMPIRE AVALON** 

STYLE A - 1655 SQ.FT.

STYLE B - 1712 SQ.FT.

STYLE C - 1694 SQ.FT.

STYLE C - 1694 SQ.FT.

STYLE A