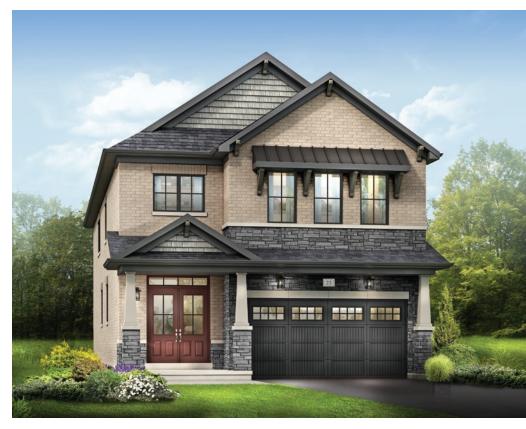

MAIN FLOOR PLAN STYLE A

BASEMENT PLAN STYLE A

**EMPIRE AVALON** 

STYLE A - 1655 SQ.FT.

STYLE B - 1712 SQ.FT.

STYLE C - 1694 SQ.FT.

STYLE C - 1694 SQ.FT.

STYLE A