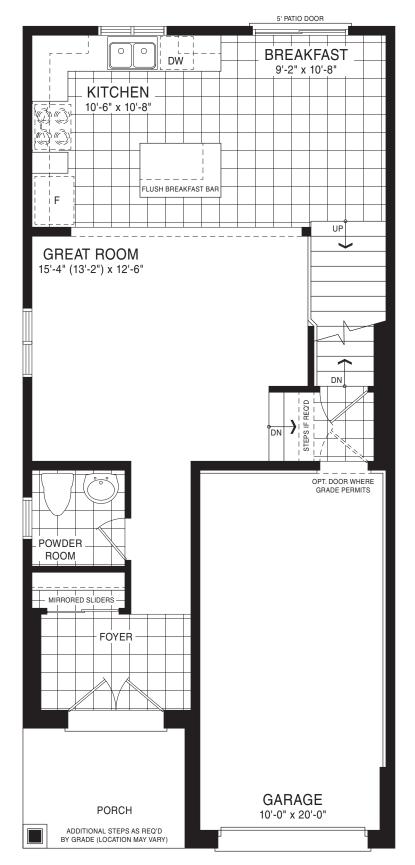

STYLE A - 1473 SQ.FT.

STYLE B - 1471 SQ.FT.

STYLE C - 1457 SQ.FT.

STYLE C - 1457 SQ.FT.

MAIN FLOOR PLAN STYLE A

BASEMENT PLAN STYLE A

STYLE A - 1551 SQ.FT.

STYLE B - 1551 SQ.FT.