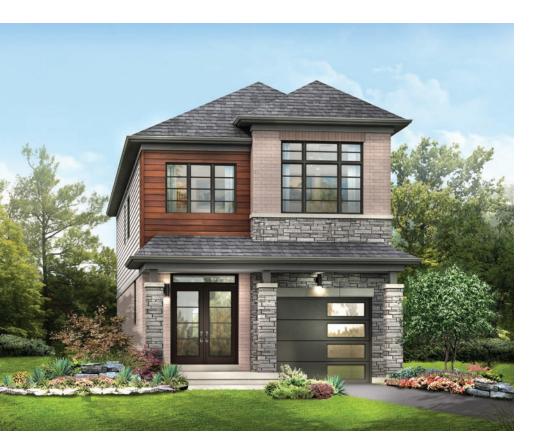

STYLE A - 1473 SQ.FT.

STYLE B - 1471 SQ.FT.

STYLE C - 1457 SQ.FT.

STYLE C - 1457 SQ.FT.

MAIN FLOOR PLAN STYLE A

BASEMENT PLAN STYLE A

STYLE A - 1551 SQ.FT.

STYLE B - 1551 SQ.FT.