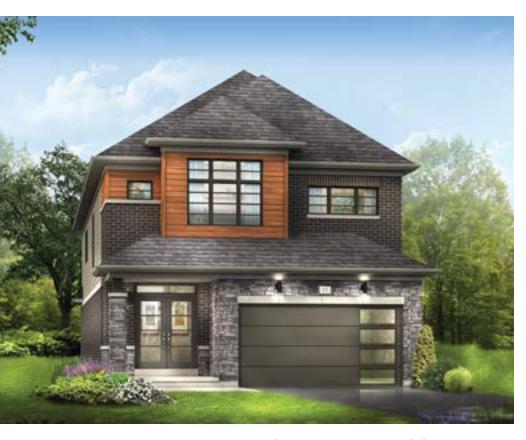

STYLE A - 2000 SQ.FT.

STYLE B - 2020 SQ.FT.

STYLE C - 2034 SQ.FT.

STYLE C - 2034 SQ.FT.

SECOND FLOOR PLAN STYLE A

**EMPIRE AVALON** 

STYLE A - 2194 SQ.FT.

STYLE B - 2177 SQ.FT.