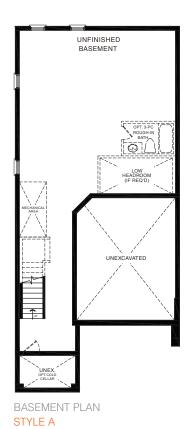

MAIN FLOOR PLAN STYLE A

BASEMENT PLAN

STYLE A - 1712 SQ.FT.

STYLE B - 1721 SQ.FT.

STYLE C - 1725 SQ.FT.

STYLE C - 1725 SQ.FT.

MAIN FLOOR PLAN STYLE A

SECOND FLOOR PLAN STYLE A