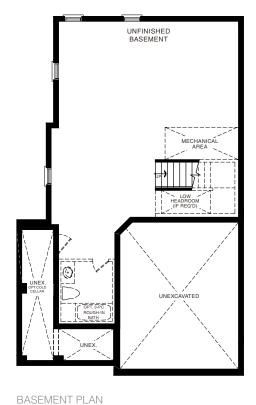

MAIN FLOOR PLAN STYLE A

BASEMENT PLAN STYLE A

**EMPIRE AVALON** 

STYLE A - 1655 SQ.FT.

STYLE B - 1712 SQ.FT.

STYLE C - 1694 SQ.FT.

STYLE C - 1694 SQ.FT.

STYLE A