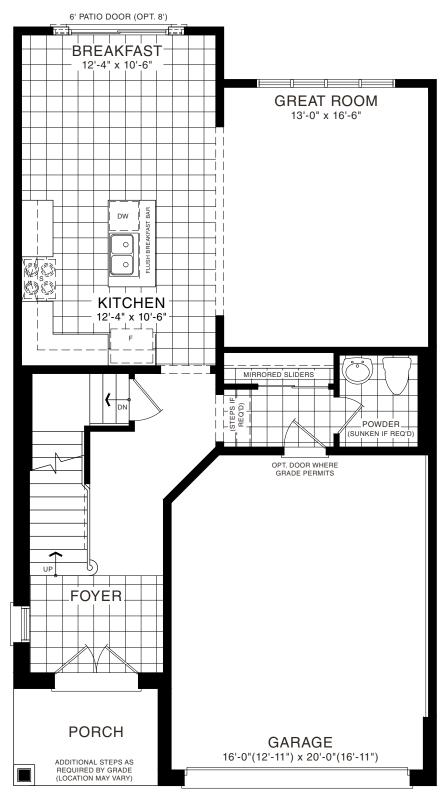

MAIN FLOOR PLAN STYLE A

BASEMENT PLAN STYLE A

**EMPIRE AVALON** 

STYLE A - 1655 SQ.FT.

STYLE B - 1712 SQ.FT.

STYLE C - 1694 SQ.FT.

STYLE C - 1694 SQ.FT.

STYLE A