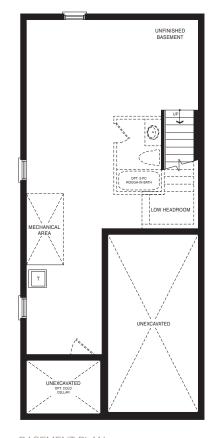

MAIN FLOOR PLAN STYLE A

BASEMENT PLAN

STYLE A - 1712 SQ.FT.

STYLE B - 1721 SQ.FT.

STYLE C - 1725 SQ.FT.

STYLE C - 1725 SQ.FT.

MAIN FLOOR PLAN STYLE A

SECOND FLOOR PLAN STYLE A