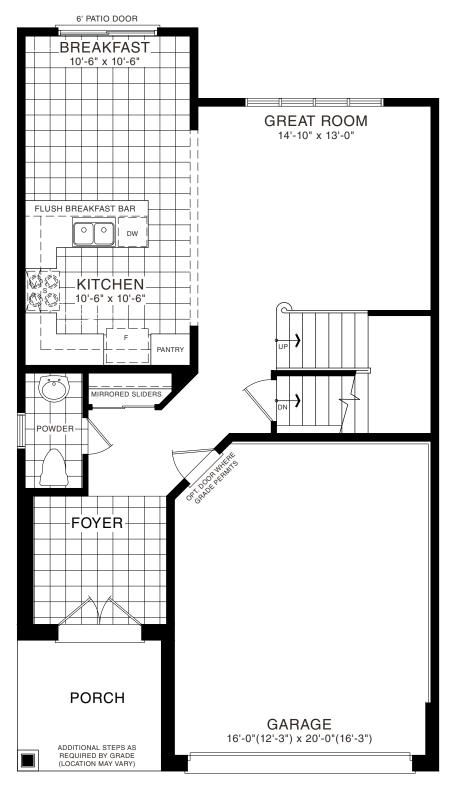

MAIN FLOOR PLAN STYLE A

BASEMENT PLAN STYLE A

**EMPIRE AVALON** 

STYLE A - 1655 SQ.FT.

STYLE B - 1712 SQ.FT.

STYLE C - 1694 SQ.FT.

STYLE C - 1694 SQ.FT.

STYLE A

MAIN FLOOR PLAN STYLE A

BASEMENT PLAN

STYLE A - 1712 SQ.FT.

STYLE B - 1721 SQ.FT.

STYLE C - 1725 SQ.FT.

STYLE C - 1725 SQ.FT.

MAIN FLOOR PLAN STYLE A

SECOND FLOOR PLAN STYLE A