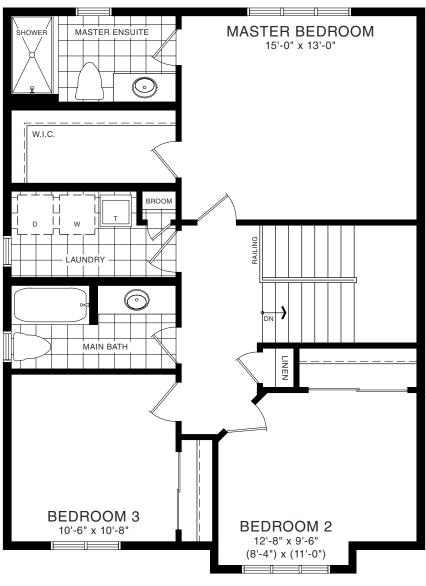

MAIN FLOOR PLAN STYLE A

BASEMENT PLAN

STYLE A - 1712 SQ.FT.

STYLE B - 1721 SQ.FT.

STYLE C - 1725 SQ.FT.

STYLE C - 1725 SQ.FT.

MAIN FLOOR PLAN STYLE A

SECOND FLOOR PLAN STYLE A