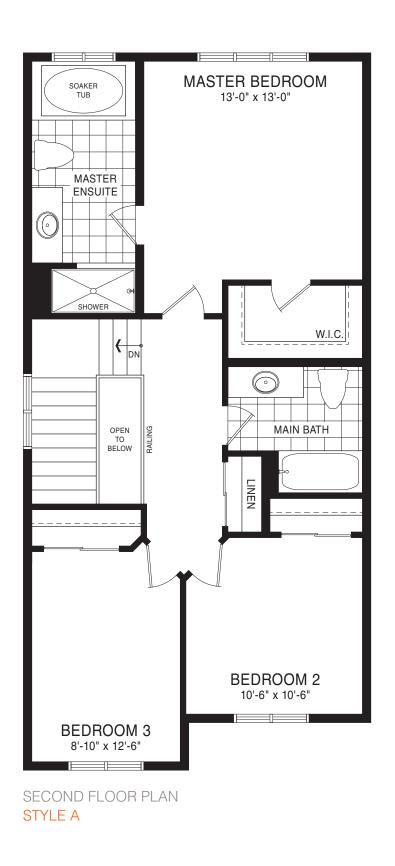

MAIN FLOOR PLAN STYLE A

BASEMENT PLAN

STYLE A - 1712 SQ.FT.

STYLE B - 1721 SQ.FT.

STYLE C - 1725 SQ.FT.

STYLE C - 1725 SQ.FT.

MAIN FLOOR PLAN STYLE A

SECOND FLOOR PLAN STYLE A