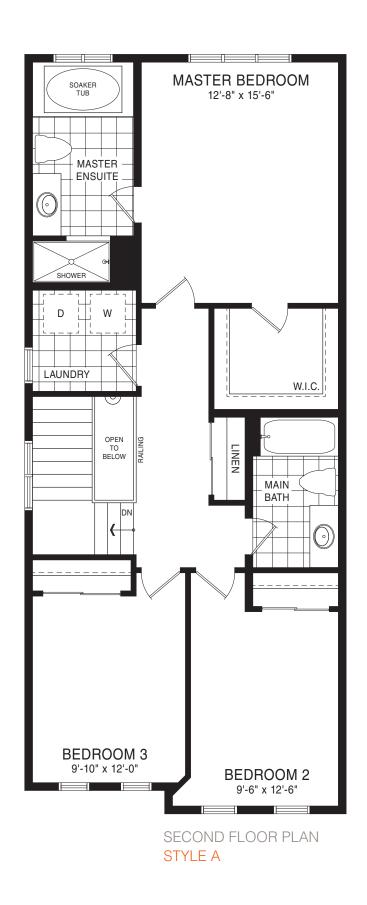

MAIN FLOOR PLAN STYLE A

BASEMENT PLAN

STYLE A - 1712 SQ.FT.

STYLE B - 1721 SQ.FT.

STYLE C - 1725 SQ.FT.

STYLE C - 1725 SQ.FT.

MAIN FLOOR PLAN STYLE A

SECOND FLOOR PLAN STYLE A

BASEMENT PLAN STYLE A

STYLE A - 1898 SQ.FT.

STYLE B - 1893 SQ.FT.

STYLE C - 1903 SQ.FT.

STYLE C - 1903 SQ.FT.

MAIN FLOOR PLAN STYLE A

SECOND FLOOR PLAN STYLE A

BASEMENT PLAN STYLE A