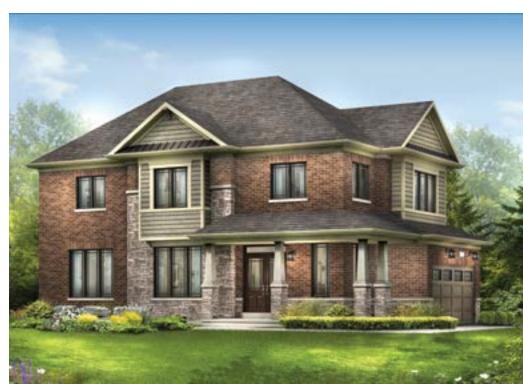

MAIN FLOOR PLAN STYLE A

BASEMENT PLAN STYLE A

**EMPIRE AVALON** 

STYLE A - 1655 SQ.FT.

STYLE B - 1712 SQ.FT.

STYLE C - 1694 SQ.FT.

STYLE C - 1694 SQ.FT.

STYLE A