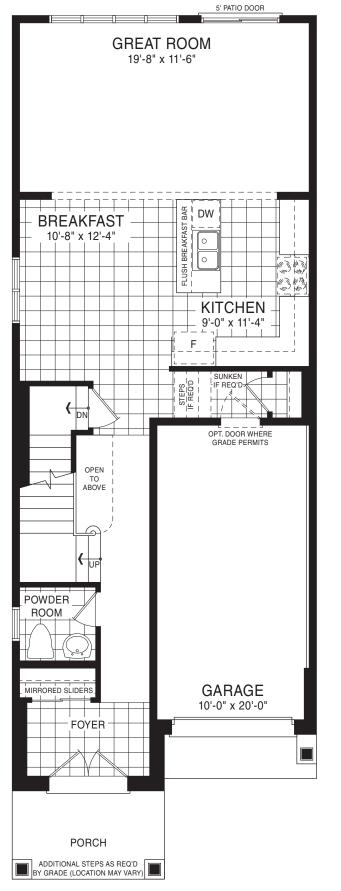

MAIN FLOOR PLAN STYLE A

BASEMENT PLAN STYLE A

**EMPIRE AVALON** 

STYLE A - 1655 SQ.FT.

STYLE B - 1712 SQ.FT.

STYLE C - 1694 SQ.FT.

STYLE C - 1694 SQ.FT.

STYLE A

MAIN FLOOR PLAN STYLE A

BASEMENT PLAN

STYLE A - 1712 SQ.FT.

STYLE B - 1721 SQ.FT.

STYLE C - 1725 SQ.FT.

STYLE C - 1725 SQ.FT.

MAIN FLOOR PLAN STYLE A

SECOND FLOOR PLAN STYLE A