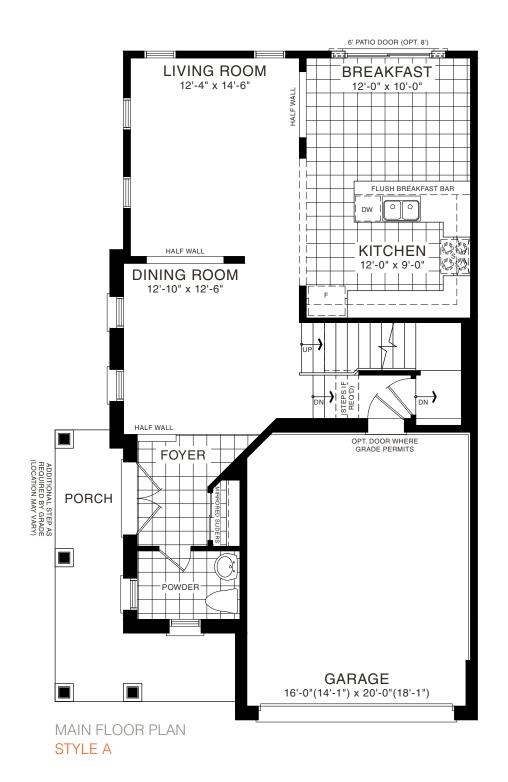

MAIN FLOOR PLAN STYLE A

BASEMENT PLAN STYLE A

**EMPIRE AVALON** 

STYLE A - 1655 SQ.FT.

STYLE B - 1712 SQ.FT.

STYLE C - 1694 SQ.FT.

STYLE C - 1694 SQ.FT.

STYLE A

MAIN FLOOR PLAN STYLE A

BASEMENT PLAN

STYLE A - 1712 SQ.FT.

STYLE B - 1721 SQ.FT.

STYLE C - 1725 SQ.FT.

STYLE C - 1725 SQ.FT.

MAIN FLOOR PLAN STYLE A

SECOND FLOOR PLAN STYLE A