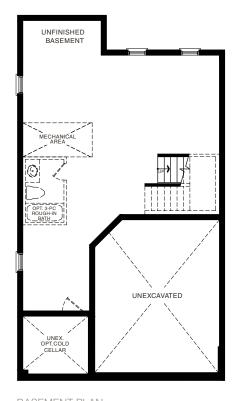

MAIN FLOOR PLAN STYLE A

BASEMENT PLAN STYLE A

**EMPIRE AVALON** 

STYLE A - 1655 SQ.FT.

STYLE B - 1712 SQ.FT.

STYLE C - 1694 SQ.FT.

STYLE C - 1694 SQ.FT.

STYLE A