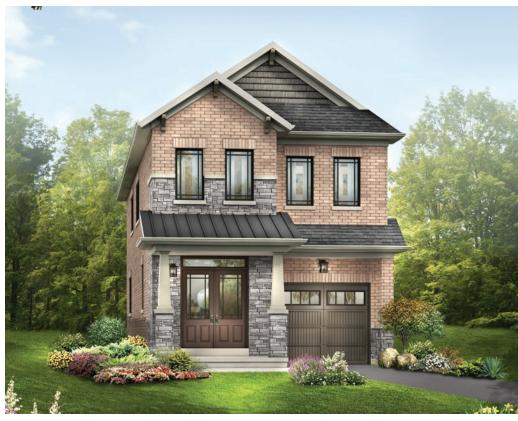

MAIN FLOOR PLAN STYLE A

BASEMENT PLAN STYLE A

**EMPIRE AVALON** 

STYLE A - 1655 SQ.FT.

STYLE B - 1712 SQ.FT.

STYLE C - 1694 SQ.FT.

STYLE C - 1694 SQ.FT.

STYLE A