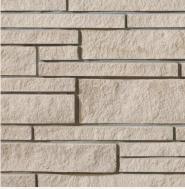

## **Exterior Colour Package 2**

SHINGLE

BRICK

SOFIT/FASCIA

WINDOW

METAL SIDING

GARAGE DOOR

FRONT DOOR