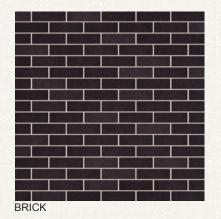

## **Exterior Colour Package 2**

SHINGLE

BRICK

SOFIT/FASCIA

WINDOW

METAL SIDING

GARAGE DOOR

FRONT DOOR