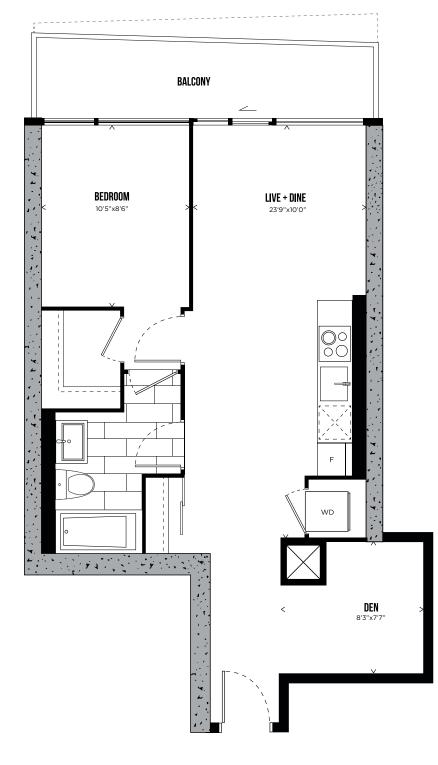

#### CHANNEL 12 ONE BEDROOM + DEN 646 SQ.FT.

LEVELS 3-30

All prices, sizes and specifications are subject to change without notice, E.&O.E.