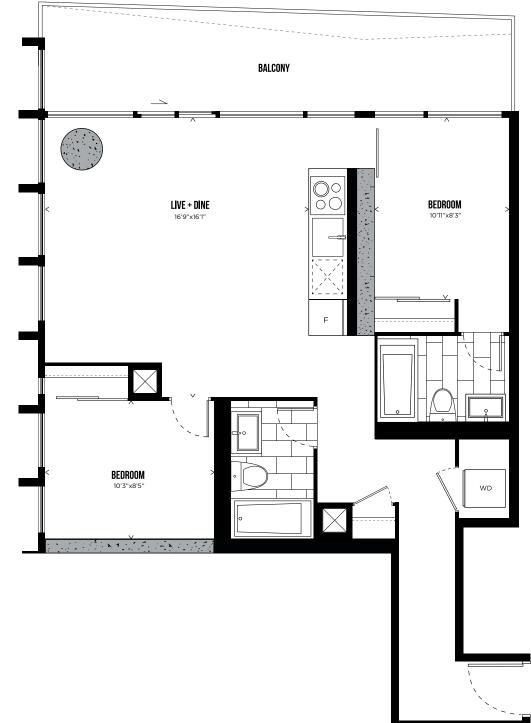

#### CHANNEL 12 ONE BEDROOM + DEN 646 SQ.FT.

LEVELS 3-30

All prices, sizes and specifications are subject to change without notice, E.&O.E.