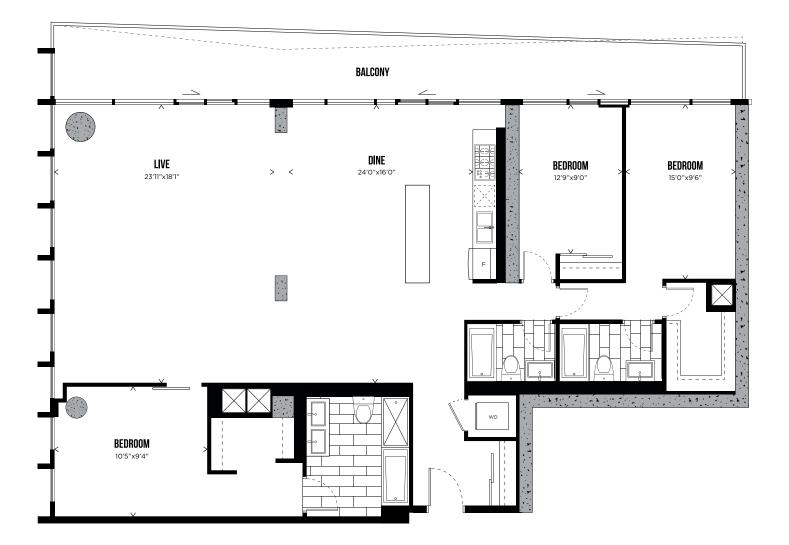

E.&O.E.

**▲** N

#### CHANNEL 13 TWO BEDROOM 802 SQ.FT.



LEVELS 3-30



All prices, sizes and specifications are subject to change without notice. E.&O.E.

**▲** N

#### CHANNEL 20 TWO BEDROOM 846 SQ.FT.



LEVELS 3-30



Il prices, sizes and specifications are subject to change without notice. E.&O.E.

# **PENTHOUSE COLLECTION**

#### CHANNEL PHO7 TWO BEDROOM 1,394 SQ.FT.

**TELEVISION CITY** 



LEVELS 31-32



All prices, sizes and specifications are subject to change without notice. E.&O.E.

#### CHANNEL PHO5 TWO BEDROOM + DEN 1,447 SQ.FT.



LEVELS 31-:



All prices, sizes and specifications are subject to change without notice. E.&O.E.

PH 06

#### CHANNEL PHO6 THREE BEDROOM + DEN 1,685 SQ.FT.



LEVELS 31-32



#### CHANNEL PHO8 THREE BEDROOM 2,010 SQ.FT.

**TELEVISION CITY** 



LEVELS 31-32



All prices, sizes and specifications are subject to change without notice. E.&O.E.