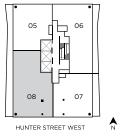

#### CHANNEL PHO5 TWO BEDROOM + DEN 1,447 SQ.FT.

LEVELS 31-:

All prices, sizes and specifications are subject to change without notice. E.&O.E.

PH 06

#### CHANNEL PHO6 THREE BEDROOM + DEN 1,685 SQ.FT.

LEVELS 31-32