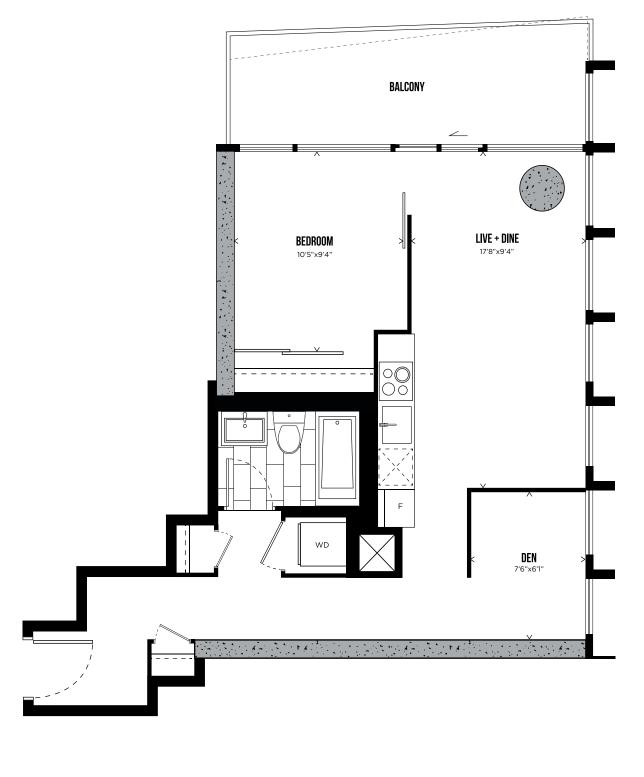

#### CHANNEL 18 ONE BEDROOM + DEN 618 SQ.FT.

All prices, sizes and specifications are subject to change without notice. E.&O.E.

**∧** N