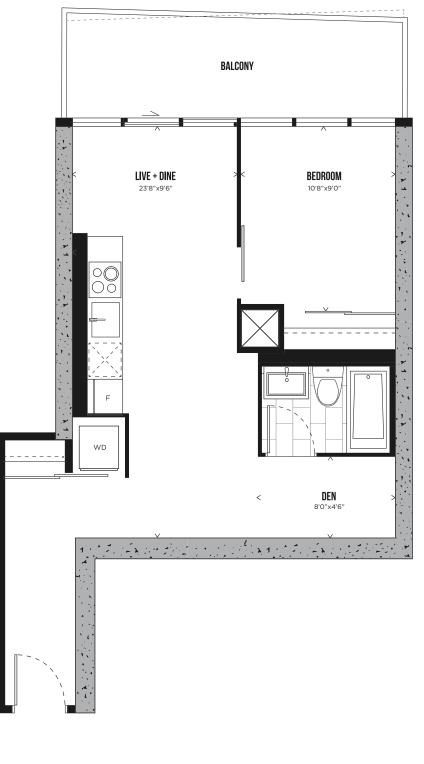

### CHANNEL 22 ONE BEDROOM + DEN 613 SQ.FT.

rithout notice. E.&O.E. All prices sizes and specificat