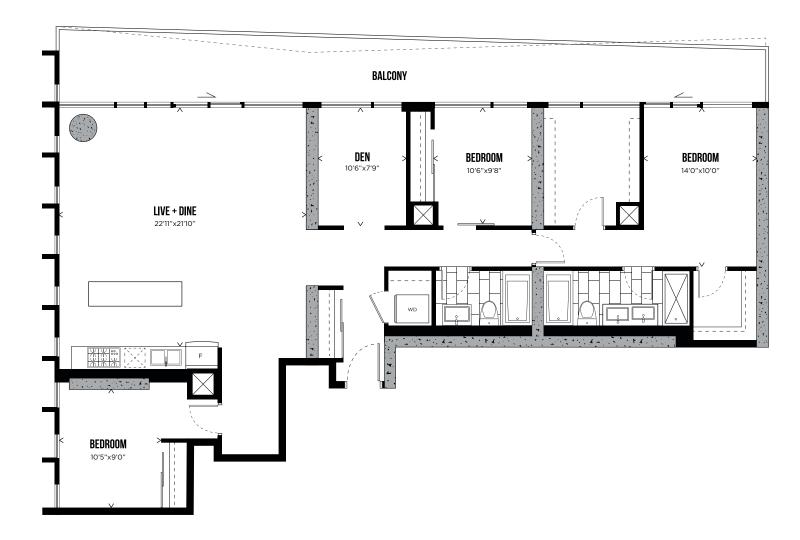

#### CHANNEL PHO5 TWO BEDROOM + DEN 1,447 SQ.FT.

LEVELS 31-:

All prices, sizes and specifications are subject to change without notice. E.&O.E.

PH 06