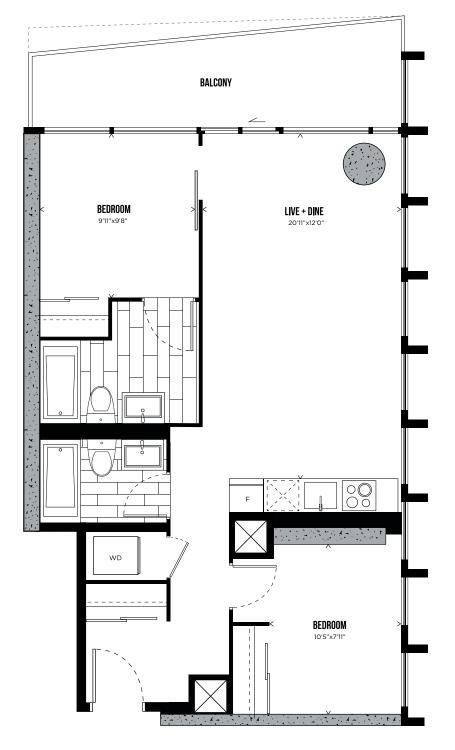

#### CHANNEL 14 TWO BEDROOM 783 SQ.FT.

All prices, sizes and specifications are subject to change without notice. E.&O.E.

**▲** N