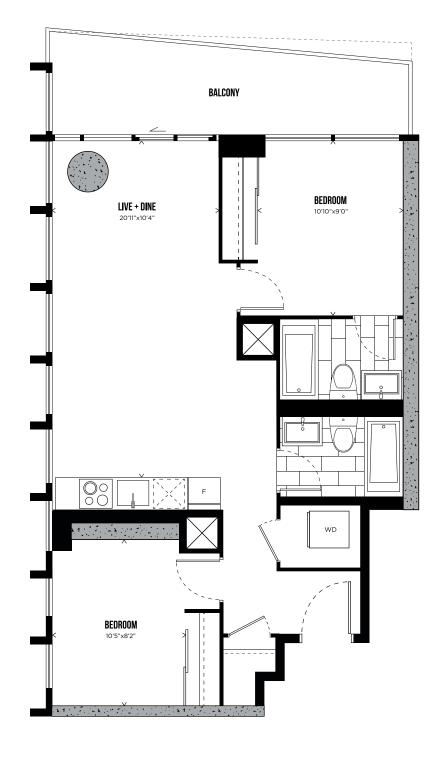

#### CHANNEL 13 TWO BEDROOM 802 SQ.FT.

LEVELS 3-30

All prices, sizes and specifications are subject to change without notice. E.&O.E.

**▲** N