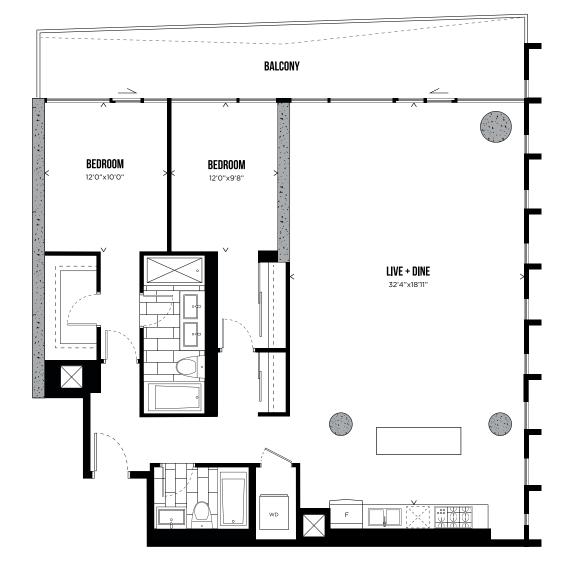

#### CHANNEL 20 TWO BEDROOM 846 SQ.FT.

LEVELS 3-30

Il prices, sizes and specifications are subject to change without notice. E.&O.E.