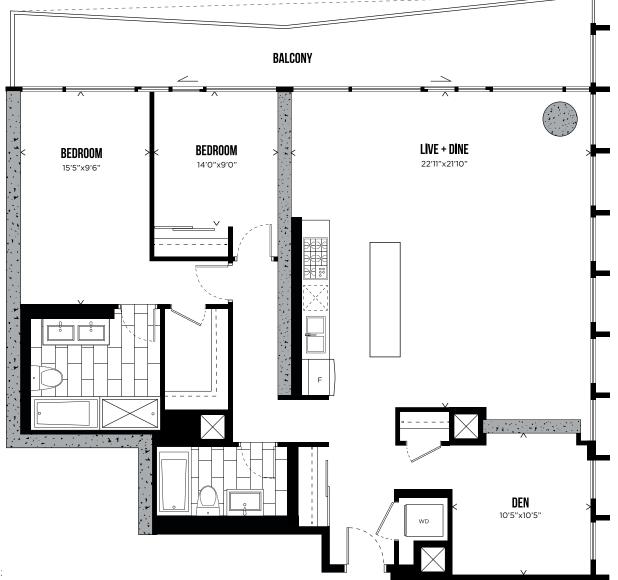

#### CHANNEL PHO7 TWO BEDROOM 1,394 SQ.FT.

**TELEVISION CITY** 

LEVELS 31-32

All prices, sizes and specifications are subject to change without notice. E.&O.E.