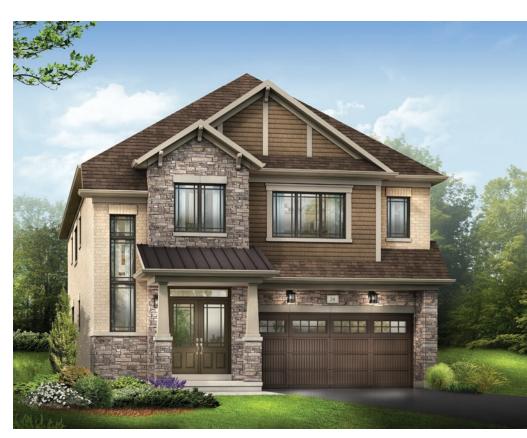

STYLE A1 - 1533 SQ.FT.

STYLE B1 - 1570 SQ.FT.

STYLE C1 - 1563 SQ.FT.

STYLE A - 1712 SQ.FT.

STYLE B - 1721 SQ.FT.

STYLE C - 1725 SQ.FT.

STYLE C - 1725 SQ.FT.

MAIN FLOOR PLAN STYLE A