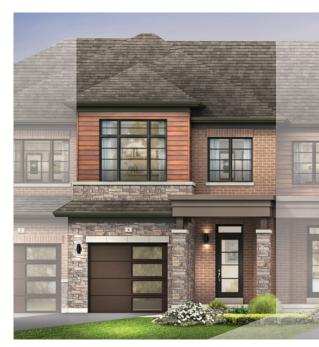

## SPRUCE TOWNHOME

STYLE A1 - 1453 SQ.FT.

STYLE B1 - 1446 SQ.FT.

STYLE C1 - 1449 SQ.FT.

STYLE C1 - 1449 SQ.FT.

MAIN FLOOR PLAN STYLE A1

SECOND FLOOR PLAN

STYLE A1