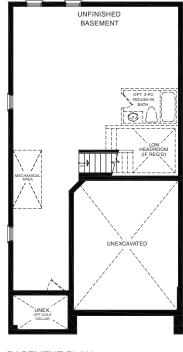

SECOND FLOOR PLAN STYLE A

BASEMENT PLAN STYLE A

STYLE A - 1898 SQ.FT.

STYLE B - 1893 SQ.FT.

STYLE C - 1903 SQ.FT.

STYLE C - 1903 SQ.FT.

MAIN FLOOR PLAN STYLE A

SECOND FLOOR PLAN STYLE A