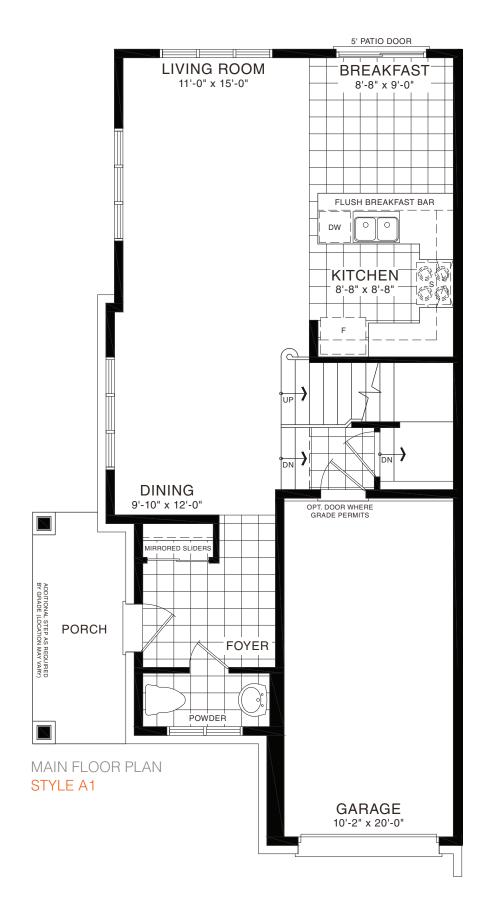

## SPRUCE TOWNHOME

STYLE A1 - 1453 SQ.FT.

STYLE B1 - 1446 SQ.FT.

STYLE C1 - 1449 SQ.FT.

STYLE C1 - 1449 SQ.FT.

MAIN FLOOR PLAN STYLE A1

SECOND FLOOR PLAN

STYLE A1

BEDROOM 2
9'-8" x 12'-0"

BEDROOM 2
9'-0" x 12'-6"

MAIN FLOOR PLAN
STYLE A1

SECOND FLOOR PLAN STYLE A1

**EMPIRE AVALON** 

BASEMENT PLAN
STYLE A1

STYLE A1 - 1618 SQ.FT.

STYLE B1 - 1614 SQ.FT.