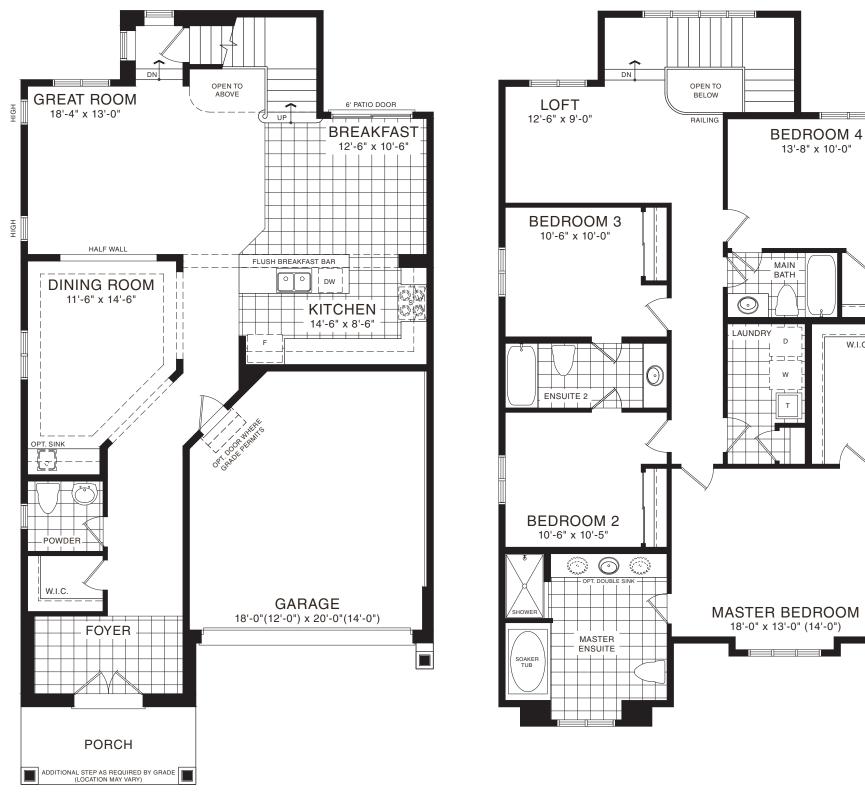

STYLE A1 - 1533 SQ.FT.

STYLE B1 - 1570 SQ.FT.

STYLE C1 - 1563 SQ.FT.

STYLE A - 1712 SQ.FT.

STYLE B - 1721 SQ.FT.

STYLE C - 1725 SQ.FT.

STYLE C - 1725 SQ.FT.

MAIN FLOOR PLAN STYLE A

SECOND FLOOR PLAN STYLE A

BASEMENT PLAN STYLE A

STYLE A - 1898 SQ.FT.

STYLE B - 1893 SQ.FT.

STYLE C - 1903 SQ.FT.

STYLE C - 1903 SQ.FT.

MAIN FLOOR PLAN STYLE A

SECOND FLOOR PLAN STYLE A