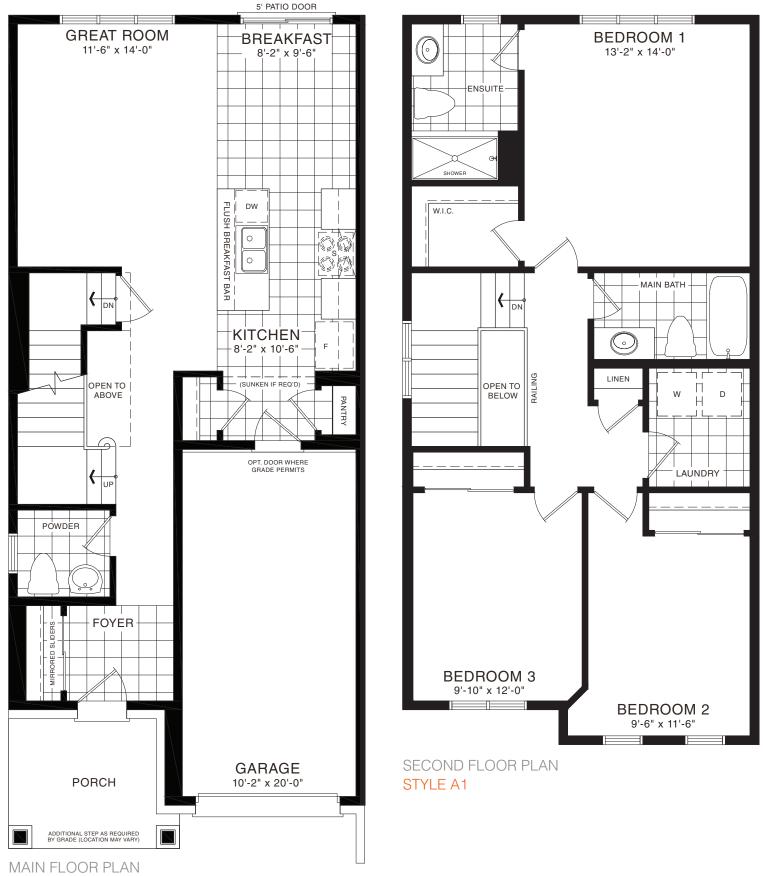

## SPRUCE TOWNHOME

STYLE A1 - 1453 SQ.FT.

STYLE B1 - 1446 SQ.FT.

STYLE C1 - 1449 SQ.FT.

STYLE C1 - 1449 SQ.FT.

MAIN FLOOR PLAN STYLE A1

SECOND FLOOR PLAN

STYLE A1