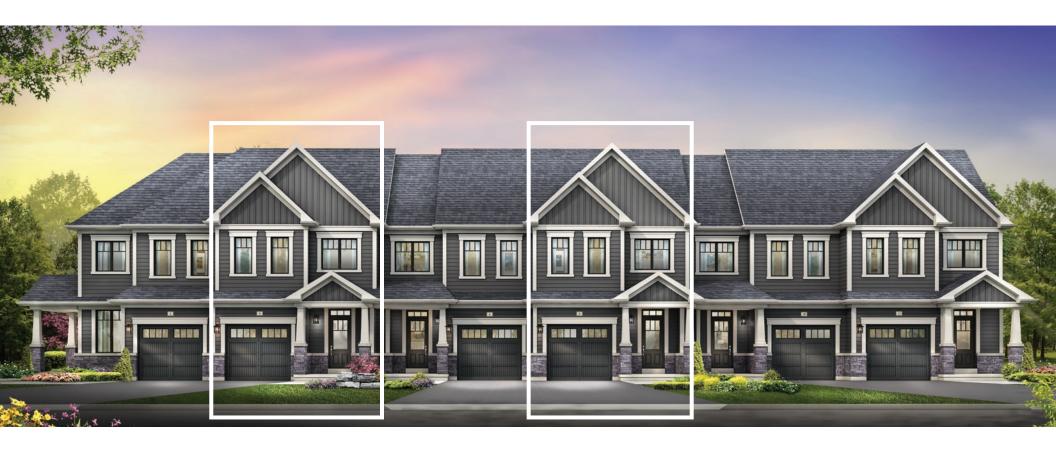

## SPRUCE TOWNHOME

STYLE A1 - 1453 SQ.FT.

STYLE B1 - 1446 SQ.FT.

STYLE C1 - 1449 SQ.FT.

STYLE C1 - 1449 SQ.FT.

MAIN FLOOR PLAN STYLE A1

SECOND FLOOR PLAN

STYLE A1