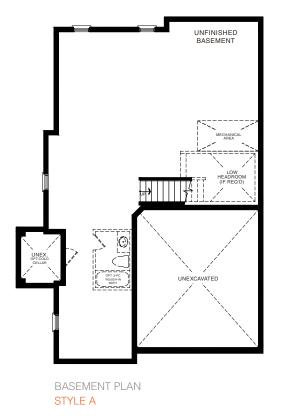

SECOND FLOOR PLAN STYLE A

BASEMENT PLAN STYLE A

STYLE A - 1898 SQ.FT.

STYLE B - 1893 SQ.FT.

STYLE C - 1903 SQ.FT.

STYLE C - 1903 SQ.FT.

MAIN FLOOR PLAN STYLE A

SECOND FLOOR PLAN STYLE A