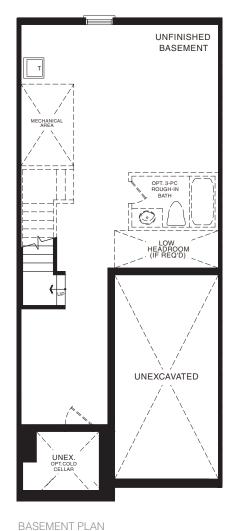

STYLE A1

STYLE A1 - 1493 SQ.FT.

STYLE B1 - 1485 SQ.FT.

STYLE C1 - 1488 SQ.FT.

STYLE B1 - 1485 SQ.FT.

STYLE C1 - 1488 SQ.FT.

BASEMENT PLAN
STYLE A1

STYLE A1 - 1618 SQ.FT.

BEDROOM 2
9'-8" x 12'-0"

BEDROOM 2
9'-0" x 12'-6"

MAIN FLOOR PLAN
STYLE A1

SECOND FLOOR PLAN STYLE A1

**EMPIRE AVALON** 

BASEMENT PLAN
STYLE A1

STYLE A1 - 1618 SQ.FT.

STYLE B1 - 1614 SQ.FT.