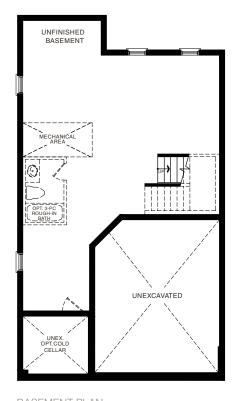

STYLE A1

STYLE A1 - 1493 SQ.FT.

STYLE B1 - 1485 SQ.FT.

STYLE C1 - 1488 SQ.FT.

STYLE B1 - 1485 SQ.FT.

STYLE C1 - 1488 SQ.FT.

BASEMENT PLAN
STYLE A1

STYLE A1 - 1618 SQ.FT.

BEDROOM 2
9'-8" x 12'-0"

BEDROOM 2
9'-0" x 12'-6"

MAIN FLOOR PLAN
STYLE A1

SECOND FLOOR PLAN STYLE A1

**EMPIRE AVALON** 

BASEMENT PLAN
STYLE A1

STYLE A1 - 1618 SQ.FT.

STYLE B1 - 1614 SQ.FT.

STYLE C1 - 1614 SQ.FT.

STYLE B1 - 1614 SQ.FT.

STYLE C1 - 1614 SQ.FT.

BEDROOM 1
13'-2" x 14'-6"

WI.C.

WI.C.

WI.C.

BEDROOM 2
9'-8" x 12'-0"