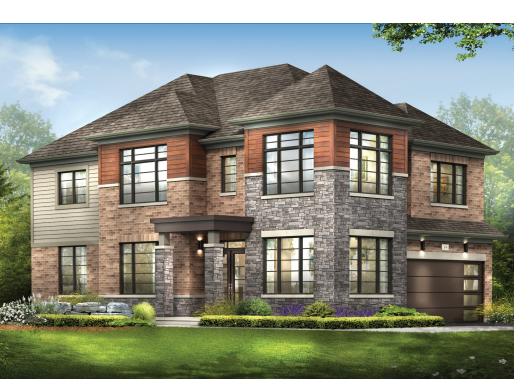

STYLE A - 2194 SQ.FT.

STYLE B - 2177 SQ.FT.

STYLE C - 2182 SQ.FT.

STYLE C - 2182 SQ.FT.

MAIN FLOOR PLAN STYLE A

BASEMENT PLAN STYLE A

STYLE A - 2307 SQ.FT.

STYLE B - 2309 SQ.FT.

STYLE C - 2311 SQ.FT.

STYLE C - 2311 SQ.FT.

MAIN FLOOR PLAN STYLE A

STYLE A - 2207 SQ.FT.

STYLE B - 2224 SQ.FT.

STYLE C - 2233 SQ.FT.

STYLE C - 2233 SQ.FT.

STYLE A - 2382 SQ.FT.