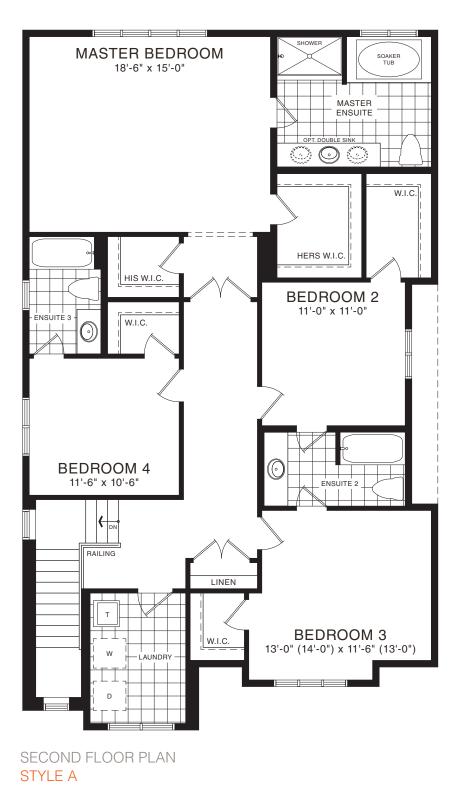

SECOND FLOOR PLAN STYLE A

BASEMENT PLAN STYLE A

STYLE A - 1898 SQ.FT.

STYLE B - 1893 SQ.FT.

STYLE C - 1903 SQ.FT.

STYLE C - 1903 SQ.FT.

MAIN FLOOR PLAN STYLE A

SECOND FLOOR PLAN STYLE A