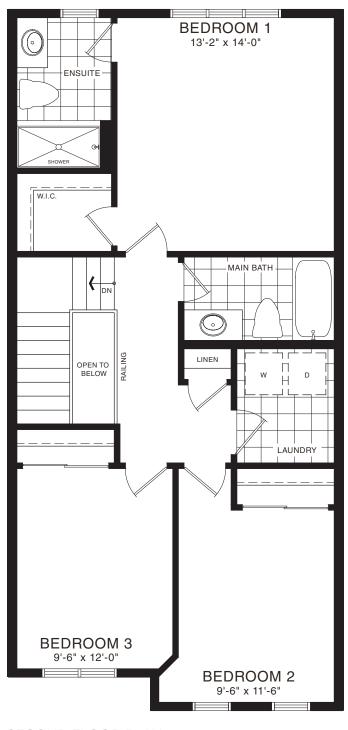

STYLE B1 - 1614 SQ.FT.

STYLE C1 - 1614 SQ.FT.

STYLE B1 - 1614 SQ.FT.

STYLE C1 - 1614 SQ.FT.

BEDROOM 1
13'-2" x 14'-6"

WI.C.

WI.C.

WI.C.

BEDROOM 2
9'-8" x 12'-0"

BEDROOM 2
9'-0" x 12'-6"

MAIN FLOOR PLAN
STYLE A1

SECOND FLOOR PLAN STYLE A1

**EMPIRE AVALON** 

BASEMENT PLAN
STYLE A1

STYLE A1 - 1618 SQ.FT.

STYLE B1 - 1614 SQ.FT.