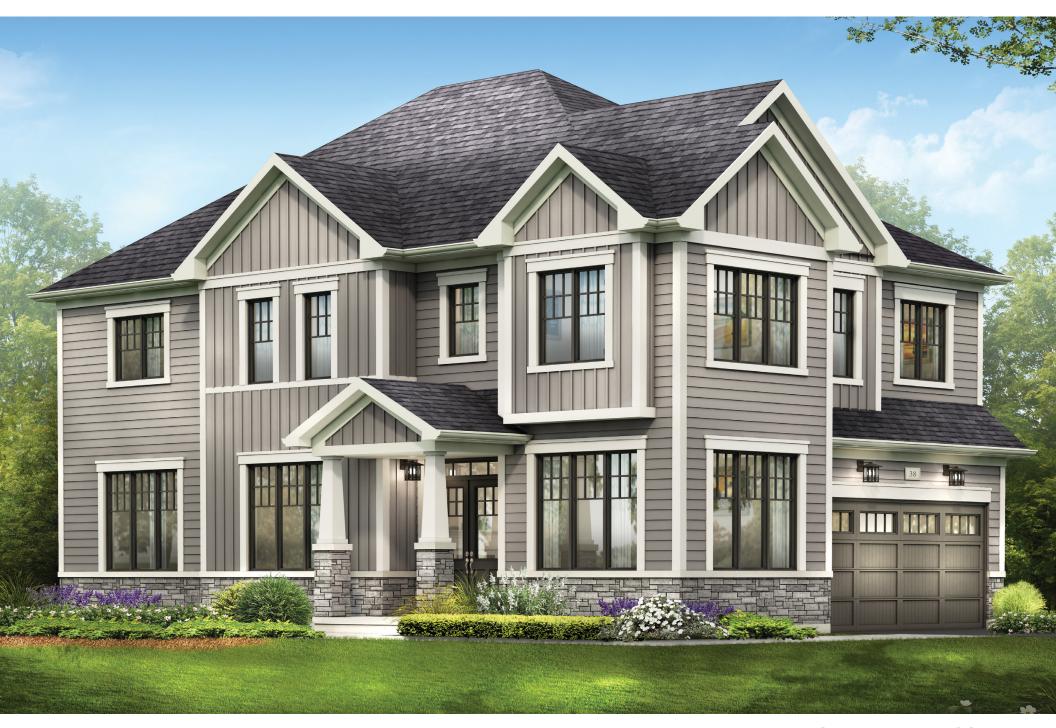

STYLE A - 2194 SQ.FT.

STYLE B - 2177 SQ.FT.

STYLE C - 2182 SQ.FT.

STYLE C - 2182 SQ.FT.

MAIN FLOOR PLAN STYLE A

BASEMENT PLAN STYLE A

STYLE A - 2307 SQ.FT.

STYLE B - 2309 SQ.FT.

STYLE C - 2311 SQ.FT.

STYLE C - 2311 SQ.FT.

MAIN FLOOR PLAN STYLE A

STYLE A - 2207 SQ.FT.

STYLE B - 2224 SQ.FT.

STYLE C - 2233 SQ.FT.

STYLE C - 2233 SQ.FT.

STYLE A - 2382 SQ.FT.