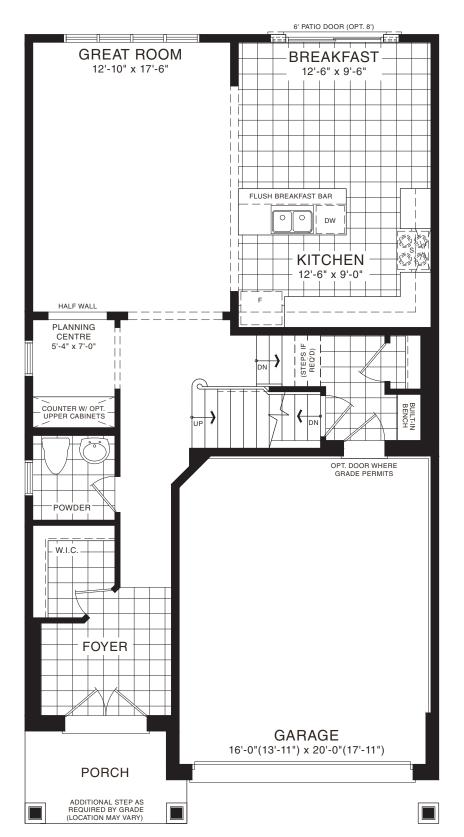

STYLE A1 - 1533 SQ.FT.

STYLE B1 - 1570 SQ.FT.

STYLE C1 - 1563 SQ.FT.

STYLE A - 1712 SQ.FT.

STYLE B - 1721 SQ.FT.

STYLE C - 1725 SQ.FT.

STYLE C - 1725 SQ.FT.

MAIN FLOOR PLAN STYLE A

SECOND FLOOR PLAN STYLE A

BASEMENT PLAN STYLE A

STYLE A - 1898 SQ.FT.

STYLE B - 1893 SQ.FT.

STYLE C - 1903 SQ.FT.

STYLE C - 1903 SQ.FT.

MAIN FLOOR PLAN STYLE A

SECOND FLOOR PLAN STYLE A