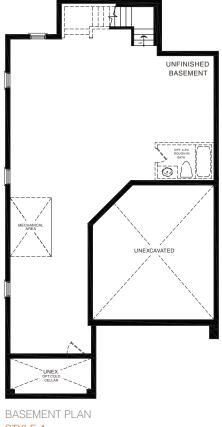

SECOND FLOOR PLAN STYLE A

BASEMENT PLAN STYLE A

STYLE A - 1898 SQ.FT.

STYLE B - 1893 SQ.FT.

STYLE C - 1903 SQ.FT.

STYLE C - 1903 SQ.FT.

MAIN FLOOR PLAN STYLE A

SECOND FLOOR PLAN STYLE A