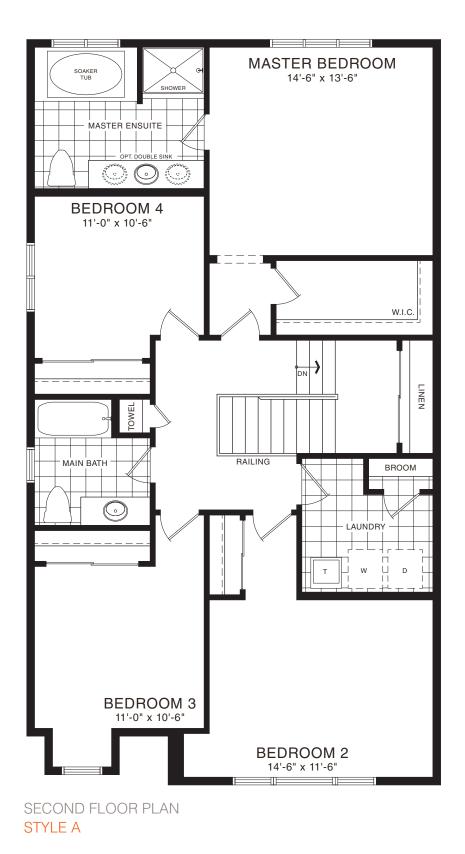

STYLE A1 - 1533 SQ.FT.

STYLE B1 - 1570 SQ.FT.

STYLE C1 - 1563 SQ.FT.

STYLE A - 1712 SQ.FT.

STYLE B - 1721 SQ.FT.

STYLE C - 1725 SQ.FT.

STYLE C - 1725 SQ.FT.

MAIN FLOOR PLAN STYLE A

SECOND FLOOR PLAN STYLE A

BASEMENT PLAN STYLE A

STYLE A - 1898 SQ.FT.

STYLE B - 1893 SQ.FT.

STYLE C - 1903 SQ.FT.

STYLE C - 1903 SQ.FT.

MAIN FLOOR PLAN STYLE A

SECOND FLOOR PLAN STYLE A