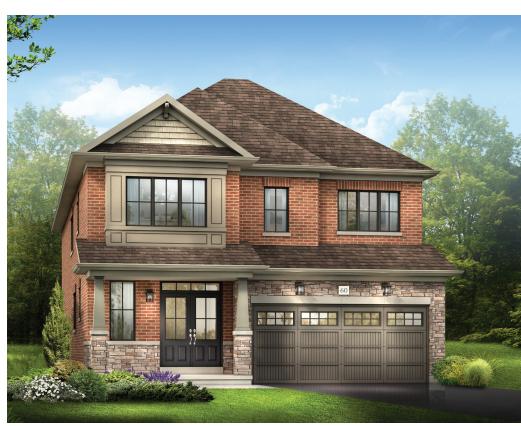

STYLE A1 - 1533 SQ.FT.

STYLE B1 - 1570 SQ.FT.

STYLE C1 - 1563 SQ.FT.

STYLE A - 1712 SQ.FT.

STYLE B - 1721 SQ.FT.

STYLE C - 1725 SQ.FT.

STYLE C - 1725 SQ.FT.

MAIN FLOOR PLAN STYLE A

SECOND FLOOR PLAN STYLE A

BASEMENT PLAN STYLE A

STYLE A - 1898 SQ.FT.

STYLE B - 1893 SQ.FT.

STYLE C - 1903 SQ.FT.

STYLE C - 1903 SQ.FT.

MAIN FLOOR PLAN STYLE A

SECOND FLOOR PLAN STYLE A