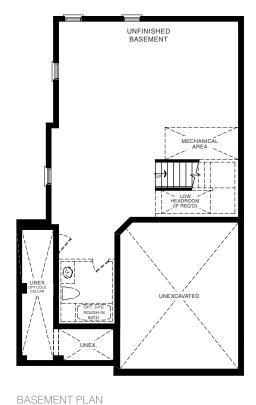

SECOND FLOOR PLAN STYLE A

BASEMENT PLAN STYLE A

STYLE A - 1898 SQ.FT.

STYLE B - 1893 SQ.FT.

STYLE C - 1903 SQ.FT.

STYLE C - 1903 SQ.FT.

MAIN FLOOR PLAN STYLE A

SECOND FLOOR PLAN STYLE A