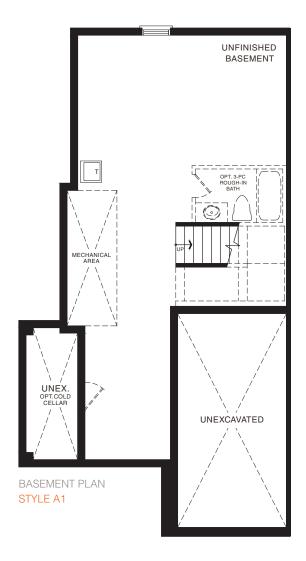

STYLE A1

STYLE A1 - 1493 SQ.FT.

STYLE B1 - 1485 SQ.FT.

STYLE C1 - 1488 SQ.FT.

STYLE B1 - 1485 SQ.FT.

STYLE C1 - 1488 SQ.FT.

BASEMENT PLAN
STYLE A1

STYLE A1 - 1618 SQ.FT.

BEDROOM 2
9'-8" x 12'-0"

BEDROOM 2
9'-0" x 12'-6"

MAIN FLOOR PLAN
STYLE A1

SECOND FLOOR PLAN STYLE A1

**EMPIRE AVALON** 

BASEMENT PLAN
STYLE A1

STYLE A1 - 1618 SQ.FT.

STYLE B1 - 1614 SQ.FT.