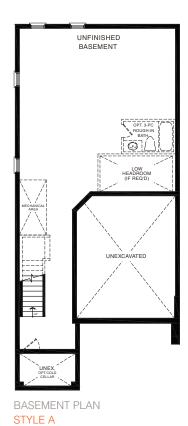

SECOND FLOOR PLAN STYLE A

BASEMENT PLAN STYLE A

STYLE A - 1898 SQ.FT.

STYLE B - 1893 SQ.FT.

STYLE C - 1903 SQ.FT.

STYLE C - 1903 SQ.FT.

MAIN FLOOR PLAN STYLE A

SECOND FLOOR PLAN STYLE A