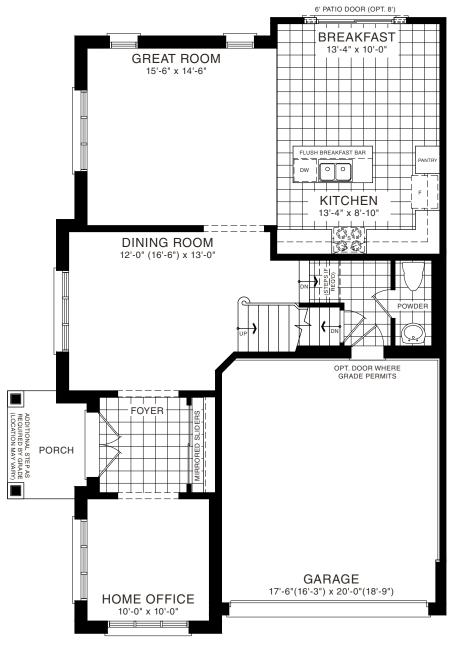

STYLE A1 - 1533 SQ.FT.

STYLE B1 - 1570 SQ.FT.

STYLE C1 - 1563 SQ.FT.

STYLE A - 1712 SQ.FT.

STYLE B - 1721 SQ.FT.

STYLE C - 1725 SQ.FT.

STYLE C - 1725 SQ.FT.

MAIN FLOOR PLAN STYLE A

SECOND FLOOR PLAN STYLE A

BASEMENT PLAN STYLE A

STYLE A - 1898 SQ.FT.

STYLE B - 1893 SQ.FT.

STYLE C - 1903 SQ.FT.

STYLE C - 1903 SQ.FT.

MAIN FLOOR PLAN STYLE A

SECOND FLOOR PLAN STYLE A