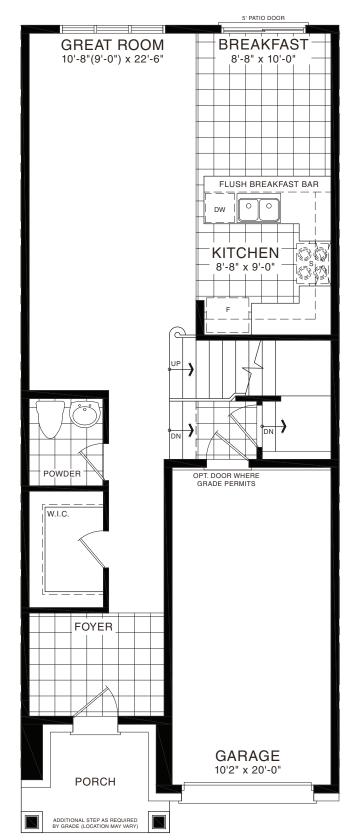

## SPRUCE TOWNHOME

STYLE A1 - 1453 SQ.FT.

STYLE B1 - 1446 SQ.FT.

STYLE C1 - 1449 SQ.FT.

STYLE C1 - 1449 SQ.FT.

MAIN FLOOR PLAN STYLE A1

SECOND FLOOR PLAN

STYLE A1