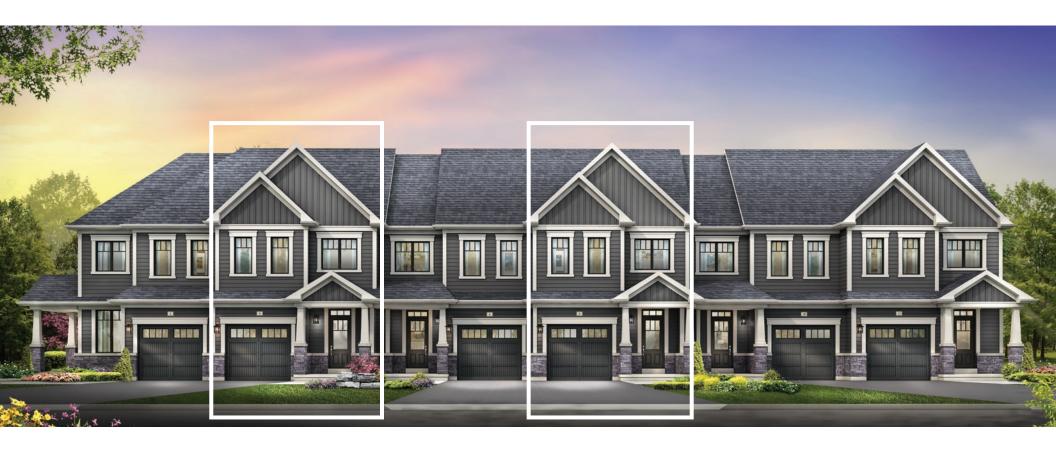

BEDROOM 2
9'-8" x 12'-0"

BEDROOM 2
9'-0" x 12'-6"

MAIN FLOOR PLAN
STYLE A1

SECOND FLOOR PLAN STYLE A1

**EMPIRE AVALON** 

BASEMENT PLAN
STYLE A1

STYLE A1 - 1618 SQ.FT.

STYLE B1 - 1614 SQ.FT.