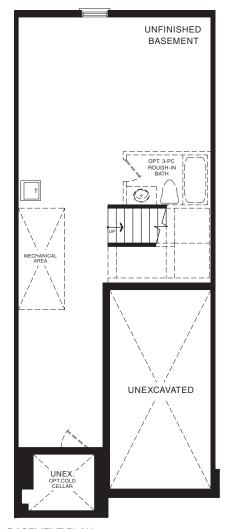

STYLE A1

STYLE A1 - 1493 SQ.FT.

STYLE B1 - 1485 SQ.FT.

STYLE C1 - 1488 SQ.FT.

STYLE B1 - 1485 SQ.FT.

STYLE C1 - 1488 SQ.FT.

BASEMENT PLAN
STYLE A1

STYLE A1 - 1618 SQ.FT.