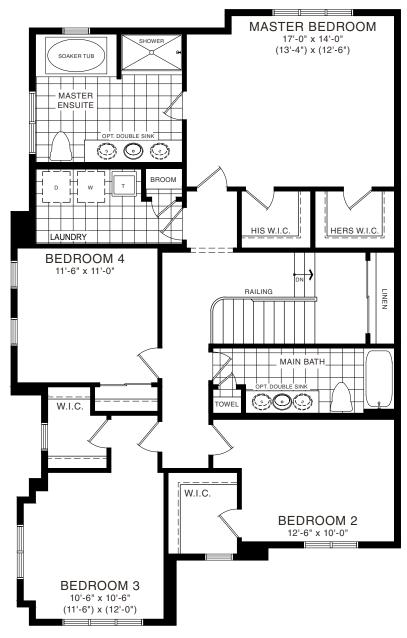

STYLE B1 - 1614 SQ.FT.

STYLE C1 - 1614 SQ.FT.

STYLE B1 - 1614 SQ.FT.

STYLE C1 - 1614 SQ.FT.

BEDROOM 1
13'-2" x 14'-6"

WI.C.

WI.C.

WI.C.

BEDROOM 2
9'-8" x 12'-0"

BEDROOM 2
9'-0" x 12'-6"

MAIN FLOOR PLAN
STYLE A1

SECOND FLOOR PLAN STYLE A1

**EMPIRE AVALON** 

BASEMENT PLAN
STYLE A1

STYLE A1 - 1618 SQ.FT.

STYLE B1 - 1614 SQ.FT.