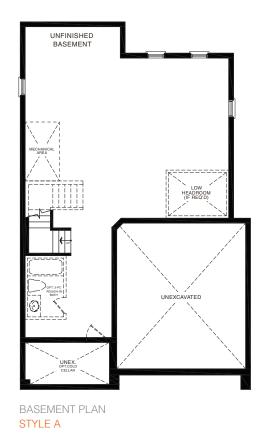

SECOND FLOOR PLAN STYLE A

BASEMENT PLAN STYLE A

STYLE A - 1898 SQ.FT.

STYLE B - 1893 SQ.FT.

STYLE C - 1903 SQ.FT.

STYLE C - 1903 SQ.FT.

MAIN FLOOR PLAN STYLE A

SECOND FLOOR PLAN STYLE A