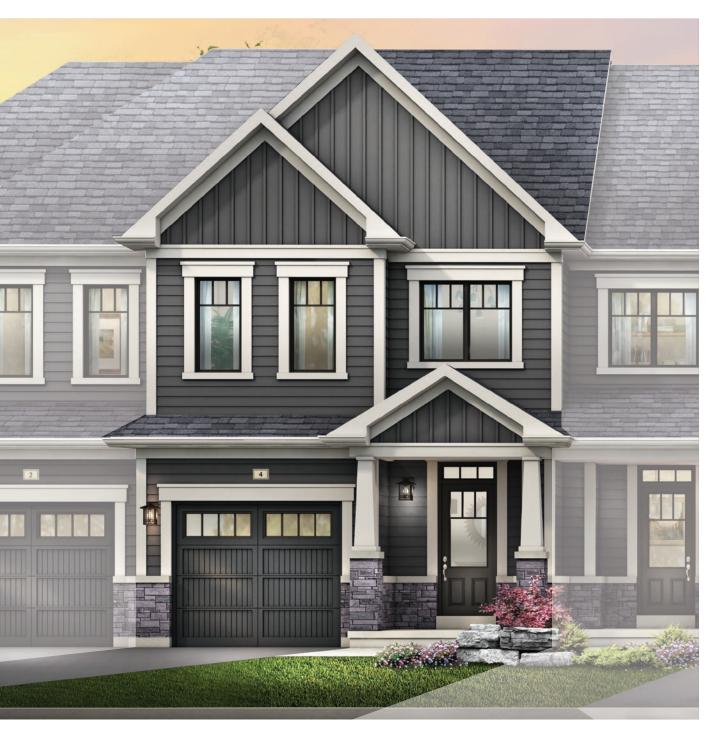

## SPRUCE TOWNHOME

STYLE A1 - 1453 SQ.FT.

STYLE B1 - 1446 SQ.FT.

STYLE C1 - 1449 SQ.FT.

STYLE C1 - 1449 SQ.FT.

MAIN FLOOR PLAN STYLE A1

SECOND FLOOR PLAN

STYLE A1