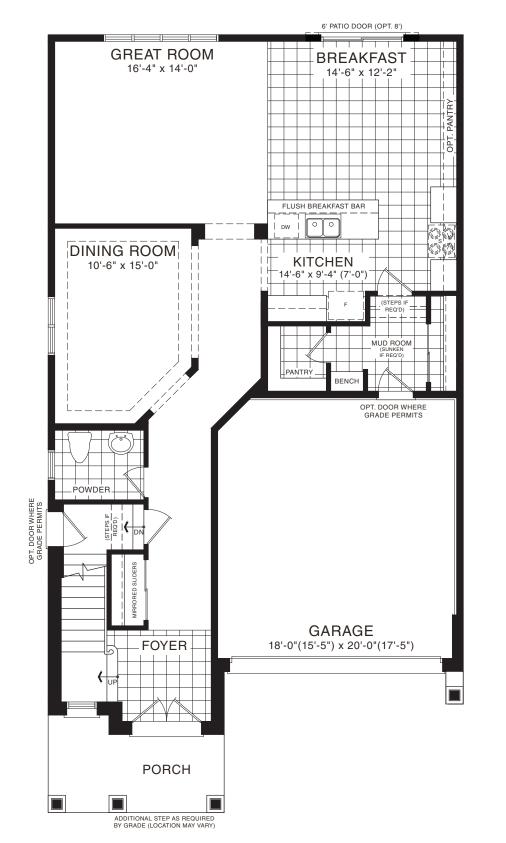

STYLE A1 - 1533 SQ.FT.

STYLE B1 - 1570 SQ.FT.

STYLE C1 - 1563 SQ.FT.

STYLE A - 1712 SQ.FT.

STYLE B - 1721 SQ.FT.

STYLE C - 1725 SQ.FT.

STYLE C - 1725 SQ.FT.

MAIN FLOOR PLAN STYLE A

SECOND FLOOR PLAN STYLE A

BASEMENT PLAN STYLE A

STYLE A - 1898 SQ.FT.

STYLE B - 1893 SQ.FT.

STYLE C - 1903 SQ.FT.

STYLE C - 1903 SQ.FT.

MAIN FLOOR PLAN STYLE A

SECOND FLOOR PLAN STYLE A