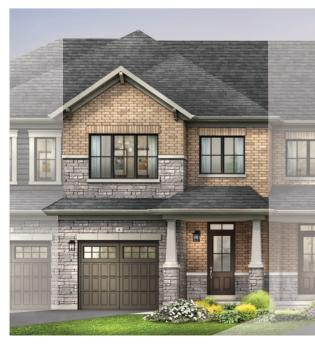

STYLE A1

STYLE A1 - 1493 SQ.FT.

STYLE B1 - 1485 SQ.FT.

STYLE C1 - 1488 SQ.FT.

STYLE B1 - 1485 SQ.FT.

STYLE C1 - 1488 SQ.FT.

BASEMENT PLAN
STYLE A1

STYLE A1 - 1618 SQ.FT.