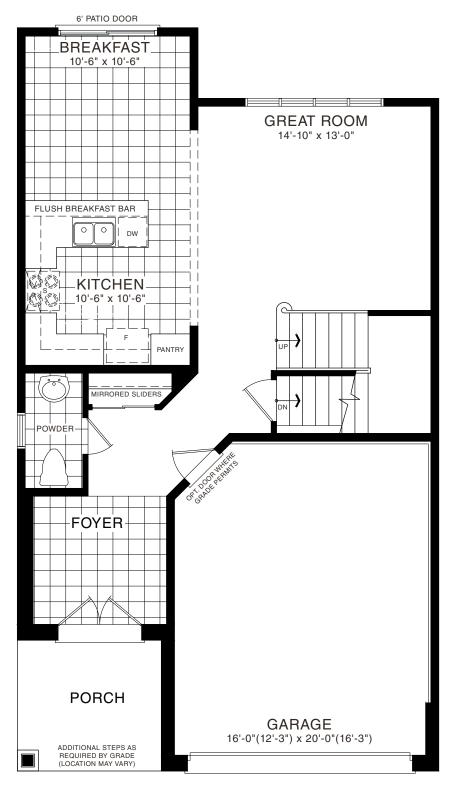

## SPRUCE TOWNHOME

STYLE A1 - 1453 SQ.FT.

STYLE B1 - 1446 SQ.FT.

STYLE C1 - 1449 SQ.FT.

STYLE C1 - 1449 SQ.FT.

MAIN FLOOR PLAN STYLE A1

SECOND FLOOR PLAN

STYLE A1

BEDROOM 2
9'-8" x 12'-0"

BEDROOM 2
9'-0" x 12'-6"

MAIN FLOOR PLAN
STYLE A1

SECOND FLOOR PLAN STYLE A1

**EMPIRE AVALON** 

BASEMENT PLAN
STYLE A1

STYLE A1 - 1618 SQ.FT.

STYLE B1 - 1614 SQ.FT.