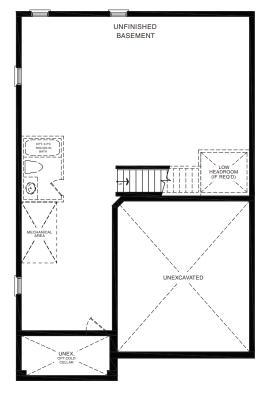

SECOND FLOOR PLAN STYLE A

BASEMENT PLAN STYLE A

STYLE A - 1898 SQ.FT.

STYLE B - 1893 SQ.FT.

STYLE C - 1903 SQ.FT.

STYLE C - 1903 SQ.FT.

MAIN FLOOR PLAN STYLE A

SECOND FLOOR PLAN STYLE A