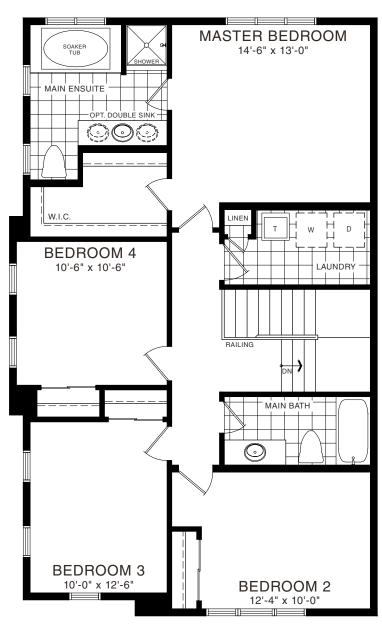

STYLE A1 - 1533 SQ.FT.

STYLE B1 - 1570 SQ.FT.

STYLE C1 - 1563 SQ.FT.

STYLE A - 1712 SQ.FT.

STYLE B - 1721 SQ.FT.

STYLE C - 1725 SQ.FT.

STYLE C - 1725 SQ.FT.

MAIN FLOOR PLAN STYLE A