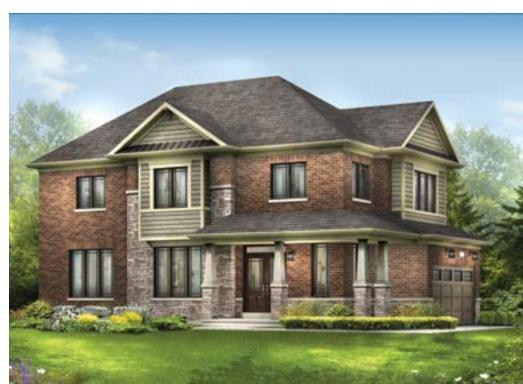

STYLE A1 - 1533 SQ.FT.

STYLE B1 - 1570 SQ.FT.

STYLE C1 - 1563 SQ.FT.

STYLE A - 1712 SQ.FT.

STYLE B - 1721 SQ.FT.

STYLE C - 1725 SQ.FT.

STYLE C - 1725 SQ.FT.

MAIN FLOOR PLAN STYLE A