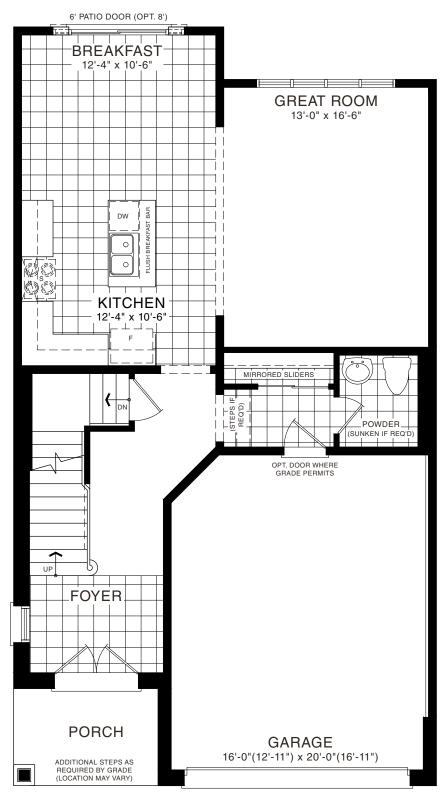

STYLE A1 - 1533 SQ.FT.

STYLE B1 - 1570 SQ.FT.

STYLE C1 - 1563 SQ.FT.

STYLE A - 1712 SQ.FT.

STYLE B - 1721 SQ.FT.

STYLE C - 1725 SQ.FT.

STYLE C - 1725 SQ.FT.

MAIN FLOOR PLAN STYLE A

SECOND FLOOR PLAN STYLE A

BASEMENT PLAN STYLE A

STYLE A - 1898 SQ.FT.

STYLE B - 1893 SQ.FT.

STYLE C - 1903 SQ.FT.

STYLE C - 1903 SQ.FT.

MAIN FLOOR PLAN STYLE A

SECOND FLOOR PLAN STYLE A