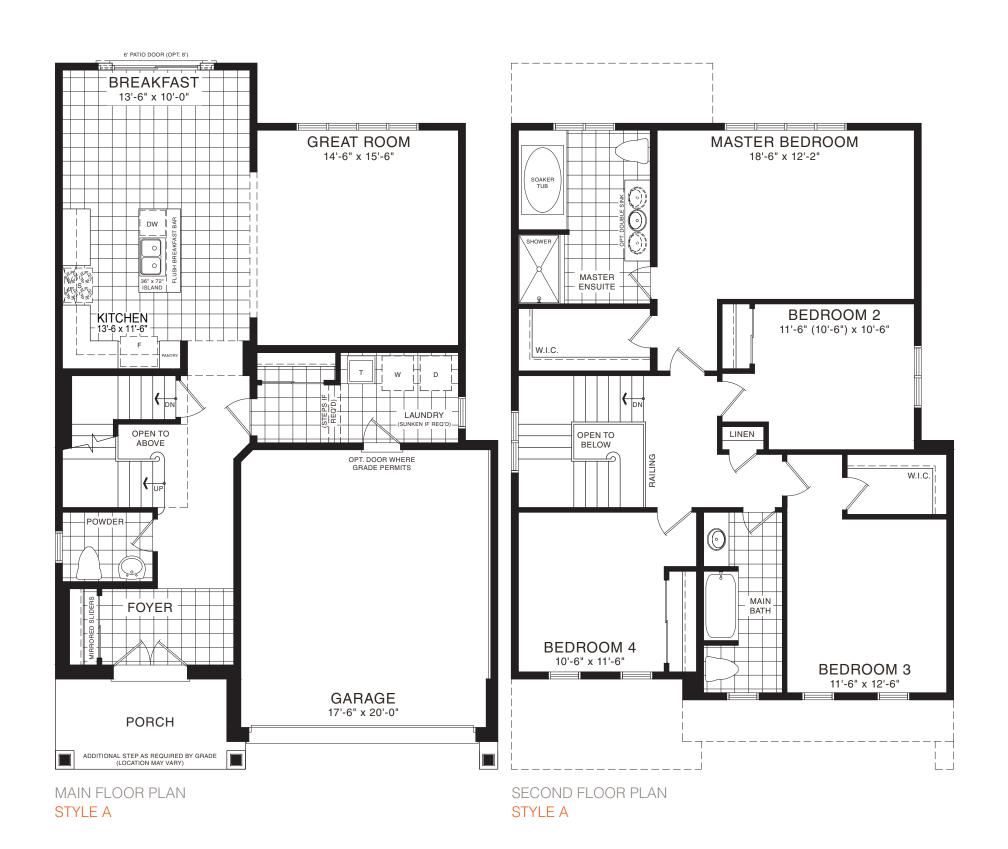

STYLE A1 - 1533 SQ.FT.

STYLE B1 - 1570 SQ.FT.

STYLE C1 - 1563 SQ.FT.

STYLE A - 1712 SQ.FT.

STYLE B - 1721 SQ.FT.

STYLE C - 1725 SQ.FT.

STYLE C - 1725 SQ.FT.

MAIN FLOOR PLAN STYLE A

SECOND FLOOR PLAN STYLE A

BASEMENT PLAN STYLE A

STYLE A - 1898 SQ.FT.

STYLE B - 1893 SQ.FT.

STYLE C - 1903 SQ.FT.

STYLE C - 1903 SQ.FT.

MAIN FLOOR PLAN STYLE A

SECOND FLOOR PLAN STYLE A