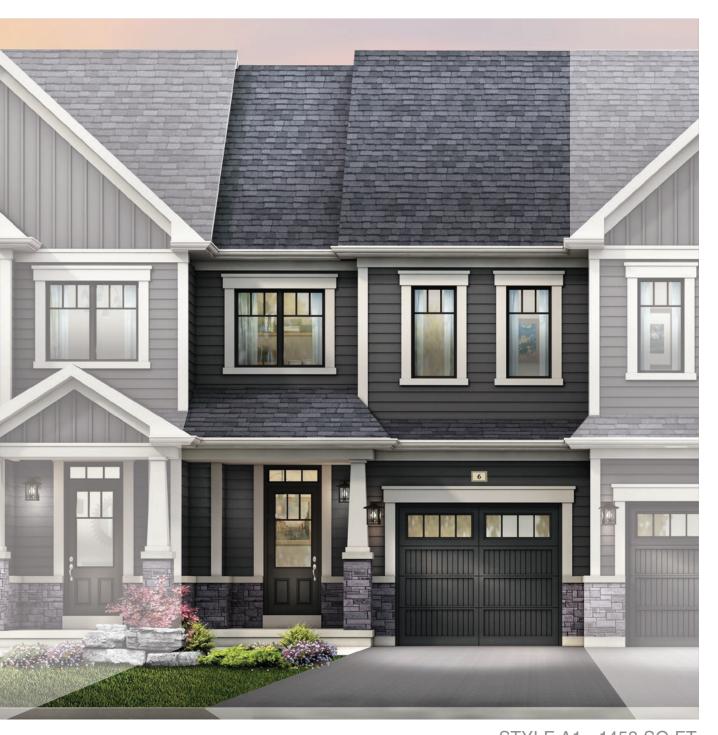

## SPRUCE TOWNHOME

STYLE A1 - 1453 SQ.FT.

STYLE B1 - 1446 SQ.FT.

STYLE C1 - 1449 SQ.FT.

STYLE C1 - 1449 SQ.FT.

MAIN FLOOR PLAN STYLE A1

SECOND FLOOR PLAN

STYLE A1