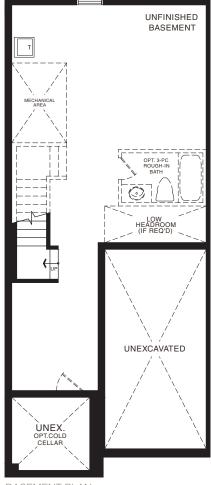

STYLE A1

STYLE A1 - 1493 SQ.FT.

STYLE B1 - 1485 SQ.FT.

STYLE C1 - 1488 SQ.FT.

STYLE B1 - 1485 SQ.FT.

STYLE C1 - 1488 SQ.FT.

BASEMENT PLAN
STYLE A1

STYLE A1 - 1618 SQ.FT.