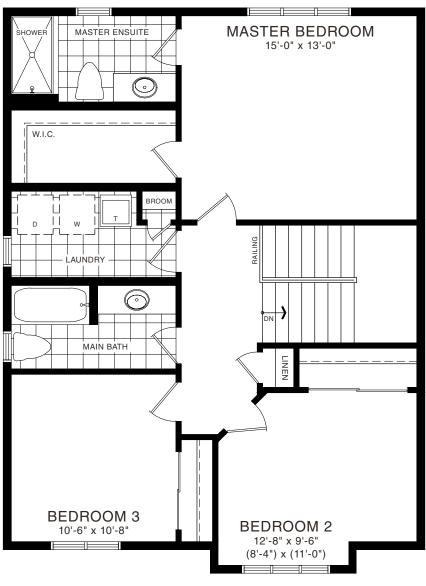

STYLE B1 - 1614 SQ.FT.

STYLE C1 - 1614 SQ.FT.

STYLE B1 - 1614 SQ.FT.

STYLE C1 - 1614 SQ.FT.

BEDROOM 1
13'-2" x 14'-6"

WI.C.

WI.C.

WI.C.

BEDROOM 2
9'-8" x 12'-0"

BEDROOM 2
9'-0" x 12'-6"

MAIN FLOOR PLAN
STYLE A1

SECOND FLOOR PLAN STYLE A1

**EMPIRE AVALON** 

BASEMENT PLAN
STYLE A1

STYLE A1 - 1618 SQ.FT.

STYLE B1 - 1614 SQ.FT.

STYLE C1 - 1614 SQ.FT.

STYLE B1 - 1614 SQ.FT.

STYLE C1 - 1614 SQ.FT.

BEDROOM 1
13'-2" x 14'-6"

WI.C.

WI.C.

WI.C.

BEDROOM 2
9'-8" x 12'-0"