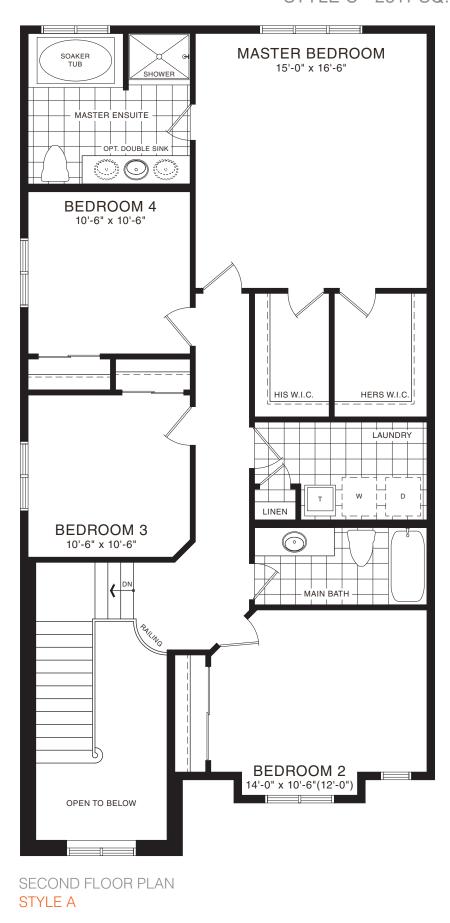

SECOND FLOOR PLAN STYLE A

BASEMENT PLAN STYLE A

STYLE A - 1898 SQ.FT.

STYLE B - 1893 SQ.FT.

STYLE C - 1903 SQ.FT.

STYLE C - 1903 SQ.FT.

MAIN FLOOR PLAN STYLE A

SECOND FLOOR PLAN STYLE A