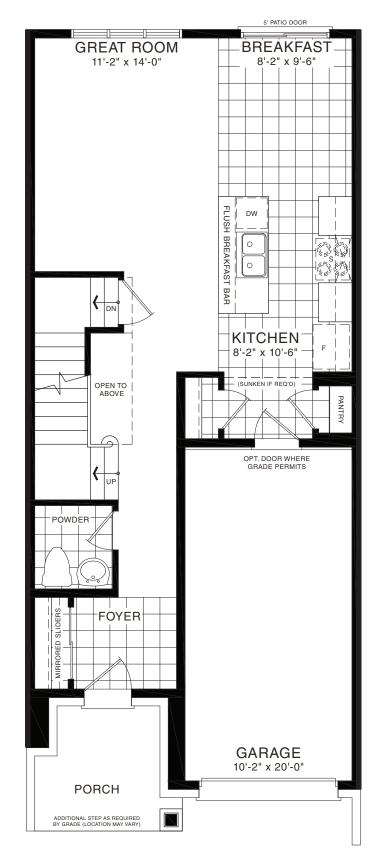

## SPRUCE TOWNHOME

STYLE A1 - 1453 SQ.FT.

STYLE B1 - 1446 SQ.FT.

STYLE C1 - 1449 SQ.FT.

STYLE C1 - 1449 SQ.FT.

MAIN FLOOR PLAN STYLE A1

SECOND FLOOR PLAN

STYLE A1

STYLE A1

STYLE A1 - 1493 SQ.FT.

STYLE B1 - 1485 SQ.FT.

STYLE C1 - 1488 SQ.FT.

STYLE B1 - 1485 SQ.FT.

STYLE C1 - 1488 SQ.FT.

BASEMENT PLAN
STYLE A1

STYLE A1 - 1618 SQ.FT.