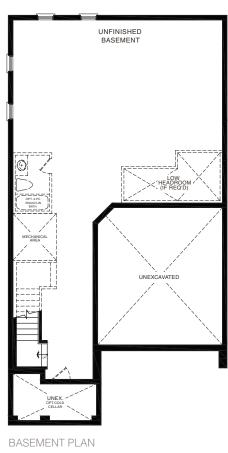

SECOND FLOOR PLAN STYLE A

BASEMENT PLAN STYLE A

STYLE A - 1898 SQ.FT.

STYLE B - 1893 SQ.FT.

STYLE C - 1903 SQ.FT.

STYLE C - 1903 SQ.FT.

MAIN FLOOR PLAN STYLE A

SECOND FLOOR PLAN STYLE A