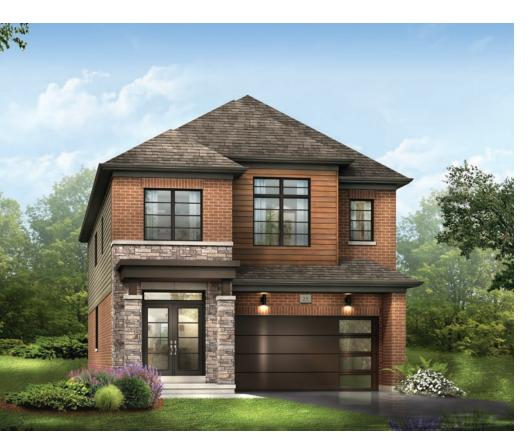

STYLE A1 - 1533 SQ.FT.

STYLE B1 - 1570 SQ.FT.

STYLE C1 - 1563 SQ.FT.

STYLE A - 1712 SQ.FT.

STYLE B - 1721 SQ.FT.

STYLE C - 1725 SQ.FT.

STYLE C - 1725 SQ.FT.

MAIN FLOOR PLAN STYLE A