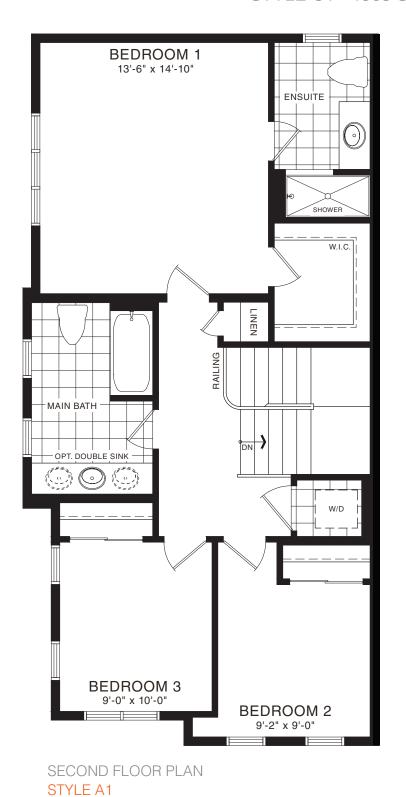

## SPRUCE TOWNHOME

STYLE A1 - 1453 SQ.FT.

STYLE B1 - 1446 SQ.FT.

STYLE C1 - 1449 SQ.FT.

STYLE C1 - 1449 SQ.FT.

MAIN FLOOR PLAN STYLE A1

SECOND FLOOR PLAN

STYLE A1

BEDROOM 2
9'-8" x 12'-0"

BEDROOM 2
9'-0" x 12'-6"

MAIN FLOOR PLAN
STYLE A1

SECOND FLOOR PLAN STYLE A1

**EMPIRE AVALON** 

BASEMENT PLAN
STYLE A1

STYLE A1 - 1618 SQ.FT.

STYLE B1 - 1614 SQ.FT.