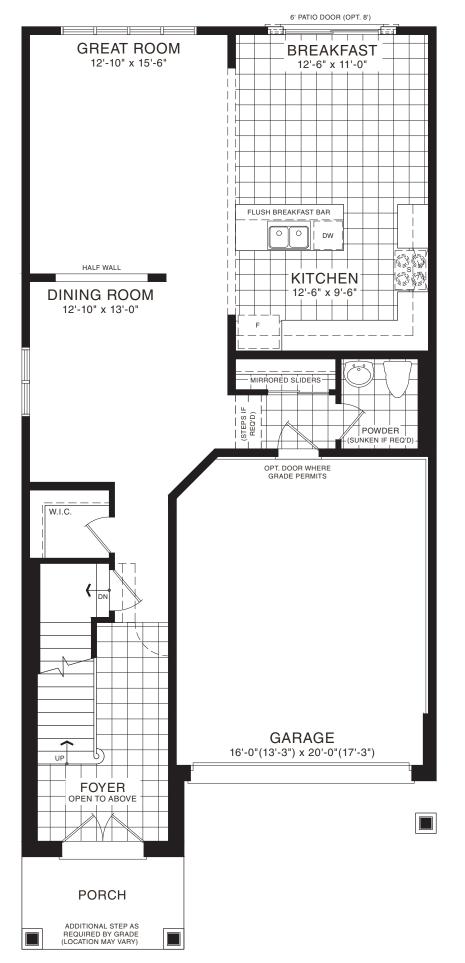

STYLE A1 - 1533 SQ.FT.

STYLE B1 - 1570 SQ.FT.

STYLE C1 - 1563 SQ.FT.

STYLE A - 1712 SQ.FT.

STYLE B - 1721 SQ.FT.

STYLE C - 1725 SQ.FT.

STYLE C - 1725 SQ.FT.

MAIN FLOOR PLAN STYLE A