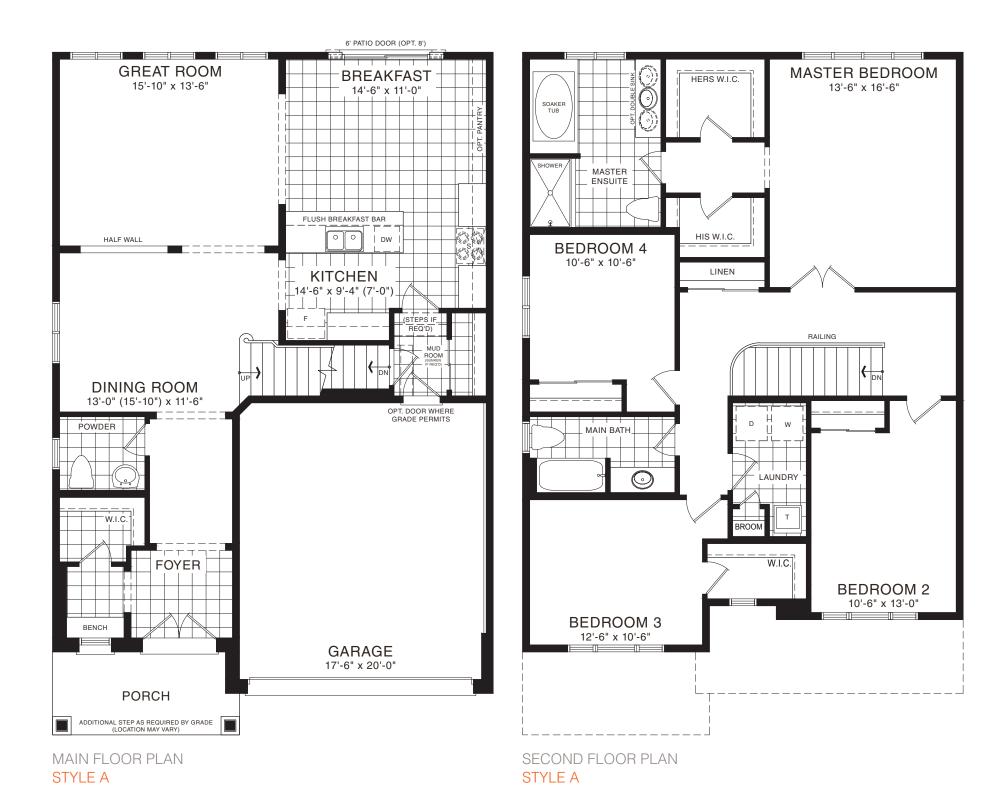

STYLE A1 - 1533 SQ.FT.

STYLE B1 - 1570 SQ.FT.

STYLE C1 - 1563 SQ.FT.

STYLE A - 1712 SQ.FT.

STYLE B - 1721 SQ.FT.

STYLE C - 1725 SQ.FT.

STYLE C - 1725 SQ.FT.

MAIN FLOOR PLAN STYLE A

SECOND FLOOR PLAN STYLE A

BASEMENT PLAN STYLE A

STYLE A - 1898 SQ.FT.

STYLE B - 1893 SQ.FT.

STYLE C - 1903 SQ.FT.

STYLE C - 1903 SQ.FT.

MAIN FLOOR PLAN STYLE A

SECOND FLOOR PLAN STYLE A