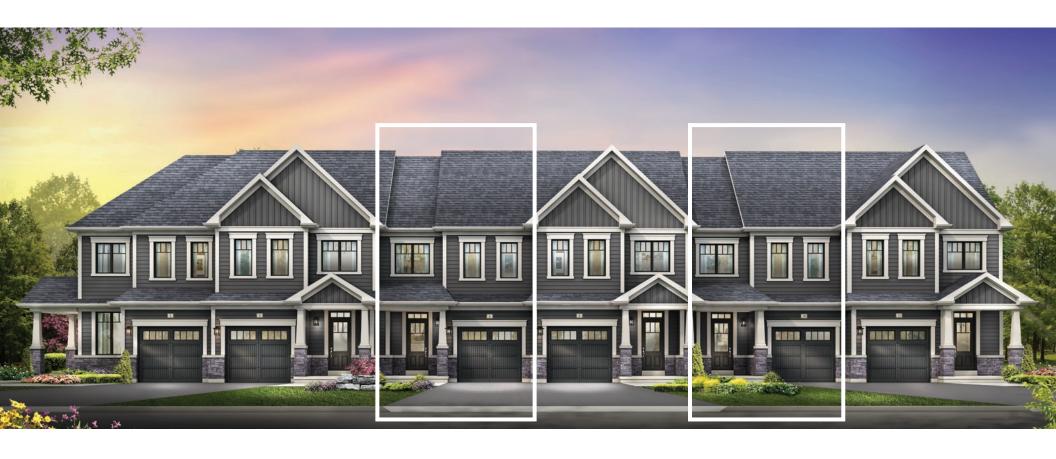

## SPRUCE TOWNHOME

STYLE A1 - 1453 SQ.FT.

STYLE B1 - 1446 SQ.FT.

STYLE C1 - 1449 SQ.FT.

STYLE C1 - 1449 SQ.FT.

MAIN FLOOR PLAN STYLE A1

SECOND FLOOR PLAN

STYLE A1