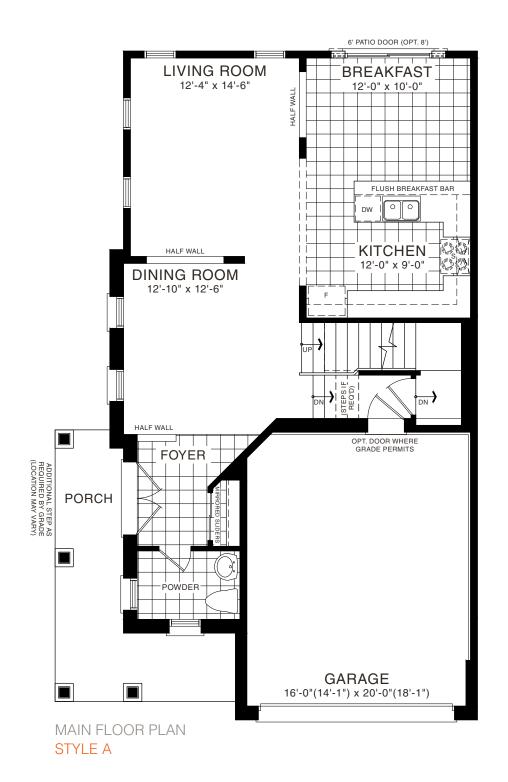

STYLE A1 - 1533 SQ.FT.

STYLE B1 - 1570 SQ.FT.

STYLE C1 - 1563 SQ.FT.

STYLE A - 1712 SQ.FT.

STYLE B - 1721 SQ.FT.

STYLE C - 1725 SQ.FT.

STYLE C - 1725 SQ.FT.

MAIN FLOOR PLAN STYLE A