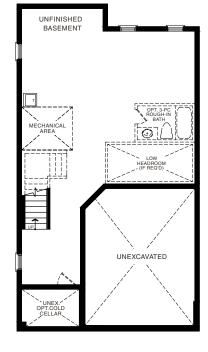

SECOND FLOOR PLAN STYLE A

BASEMENT PLAN STYLE A

STYLE A - 1898 SQ.FT.

STYLE B - 1893 SQ.FT.

STYLE C - 1903 SQ.FT.

STYLE C - 1903 SQ.FT.

MAIN FLOOR PLAN STYLE A

SECOND FLOOR PLAN STYLE A