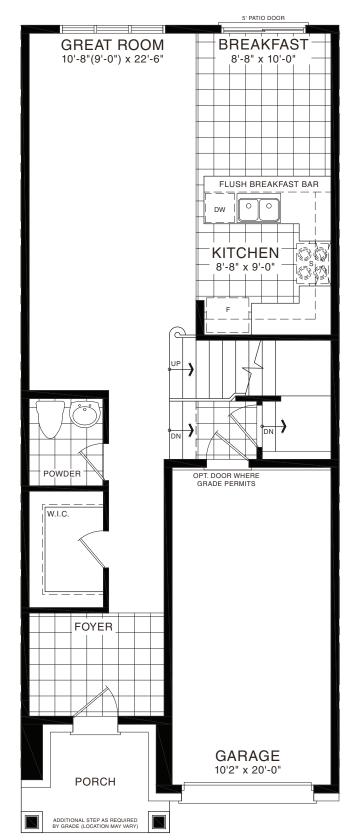

## SPRUCE TOWNHOME

STYLE A1 - 1453 SQ.FT.

STYLE B1 - 1446 SQ.FT.

STYLE C1 - 1449 SQ.FT.

STYLE C1 - 1449 SQ.FT.

MAIN FLOOR PLAN STYLE A1

SECOND FLOOR PLAN

STYLE A1

STYLE A1

STYLE A1 - 1493 SQ.FT.

STYLE B1 - 1485 SQ.FT.

STYLE C1 - 1488 SQ.FT.

STYLE B1 - 1485 SQ.FT.

STYLE C1 - 1488 SQ.FT.

BASEMENT PLAN
STYLE A1

STYLE A1 - 1618 SQ.FT.