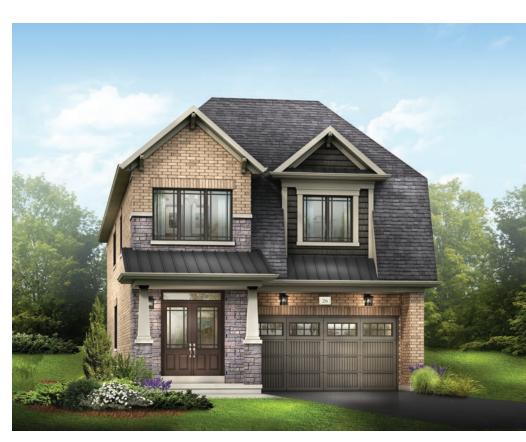

STYLE A1 - 1533 SQ.FT.

STYLE B1 - 1570 SQ.FT.

STYLE C1 - 1563 SQ.FT.

STYLE A - 1712 SQ.FT.

STYLE B - 1721 SQ.FT.

STYLE C - 1725 SQ.FT.

STYLE C - 1725 SQ.FT.

MAIN FLOOR PLAN STYLE A