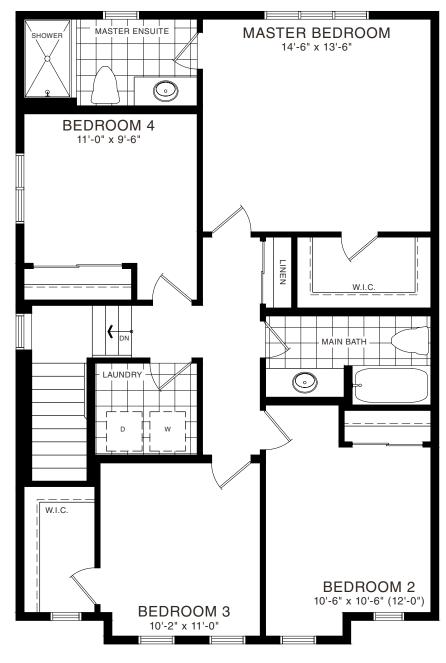

STYLE A1 - 1533 SQ.FT.

STYLE B1 - 1570 SQ.FT.

STYLE C1 - 1563 SQ.FT.

STYLE A - 1712 SQ.FT.

STYLE B - 1721 SQ.FT.

STYLE C - 1725 SQ.FT.

STYLE C - 1725 SQ.FT.

MAIN FLOOR PLAN STYLE A

SECOND FLOOR PLAN STYLE A

BASEMENT PLAN STYLE A

STYLE A - 1898 SQ.FT.

STYLE B - 1893 SQ.FT.

STYLE C - 1903 SQ.FT.

STYLE C - 1903 SQ.FT.

MAIN FLOOR PLAN STYLE A

SECOND FLOOR PLAN STYLE A